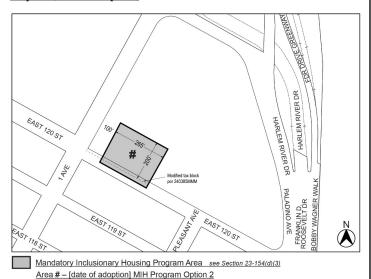

## BOROUGH OF MANHATTAN Nos. 4 - 7 THE BEACON

C 240386 ZMM CD 11 IN THE MATTER OF an application submitted by NYC Department of Housing Preservation and Development pursuant to Sections 197-c and 201 of the New York City Charter for an amendment of the Zoning Map, Section No. 6b:

- 1. changing from an R7-2 District to an R8 District property bounded by a line 200 feet northerly of East 120th Street\*, a line 365 feet easterly of First Avenue, a line 40 feet northerly of the southerly street line of East 120th Street\*, and a line 200 feet easterly of First Avenue;
- 2. changing from an R7X District to an R8 District property bounded by a line 200 feet northerly of East 120th Street\*, a line 200 feet easterly of First Avenue, a line 40 feet northerly of the southerly street line of East 120th Street\*, and a line 100 feet easterly of First Avenue;

as shown on a diagram (for illustrative purposes only) dated September 9, 2024.

**CD 11** 

\* Note: East 120th Street is proposed to be narrowed, under a concurrent related application for a City Map change (C 240385 MMM)

No. 5

C 240387 HAM IN THE MATTER OF an application submitted by the Department of Housing Preservation and Development (HPD)

- pursuant to Article 16 of the General Municipal Law of New York State for:
  - the designation of property located at 413 East 120th Street (Block 1808, Lot 8, and an approximately 7,260 square foot area of current East 120th Street running south of Lot 7501 (Condo Lots 1001-1003) and Lot 8 for approximately 363 feet) as an Urban Development Action Area; and
  - an Urban Development Action Area Project for such
- pursuant to Section 197-c of the New York City Charter for the disposition of such property to a developer to be selected by HPD;

to facilitate the development of a new 21-story development containing approximately 281 affordable housing units and community facility space, Borough of Manhattan, Community District 11.

No. 6 N 240388 ZRM IN THE MATTER OF an application submitted by NYC Department

### **Manhattan Community District 11**

Map 8 – [date of adoption]

Portion of Community District 11, Manhattan

C 240385 MMM

IN THE MATTER OF an application submitted by the New York City Department of Housing Preservation and Development pursuant to Sections 197-c and 199 of the New York City Charter and Section 5-430 et seq. of the New York City Administrative Code for an amendment to the City Map involving: