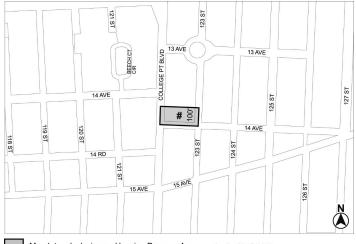

Portion of Community District 12, Queens

Nos. 10 & 11 122-03 14TH AVENUE REZONING No. 10

**CD 7** C 240311 ZMQ IN THE MATTER OF an application submitted by Northern 167 Property LLC pursuant to Sections 197-c and 201 of the New York City Charter for an amendment of the Zoning Map, Section No. 7b:

1. eliminating from within an existing R4A District a C1-3 District bounded by a line 100 feet northerly of 14th Avenue, 123rd Street, 14th Avenue, and College Point Boulevard;

2. changing from an R4A District to an R6A District property bounded by a line 100 feet northerly of 14th Avenue, 123rd Street, 14th Avenue, and College Point Boulevard; and

3. establishing within the proposed R6A District a C2-4 District bounded by a line 100 feet northerly of 14th Avenue, 123rd Street, 14th Avenue, and College Point Boulevard;

as shown on a diagram (for illustrative purposes only) September 9, 2024, and subject to the conditions of CEQR Declaration E-801.

#### APPENDIX F

Inclusionary Housing Designated Areas and Mandatory Inclusionary Housing Areas

QUEENS

\* \* \*

Queens Community District 7

Map 5 – [date of adoption]

#### [PROPOSED MAP]

Mandatory Inclusionary Housing Program Area see Section 23-154(d)(3)
Area # – [date of adoption] MIH Program Option 1 and Option 2