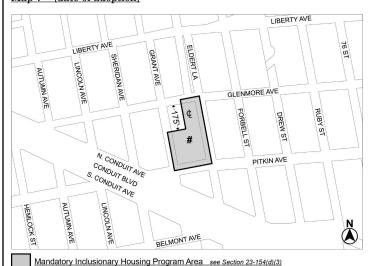

#### BOROUGH OF BROOKLYN Nos. 1, 2, & 3 581 GRANT AVENUE DEVELOPMENT No. 1

**CD 5** C 240402 HAK IN THE MATTER OF an application submitted by the Department of Housing Preservation and Development (HPD)

- pursuant to Article 16 of the General Municipal Law of New York State for:
  - the designation of property located at 581 Grant Avenue (Block 4223, Lot 1) as an Urban Development Action Area; and
  - b. an Urban Development Action Area Project for
- pursuant to Section 197-c of the New York City Charter for the disposition of such property to a developer to be selected by HPD;

to facilitate a seven-story building containing approximately 173 affordable housing units and community facility space, Borough of Brooklyn, Community District 5.

No. 2

**CD** 5 C 240403 ZMK

IN THE MATTER OF an application submitted by NYC Department of Housing Preservation and Development pursuant to Sections 197c and 201 of the New York City Charter for an amendment of the Zoning Map, Section No. 18a, by changing from an R5 District to an R6 District property bounded Glenmore Avenue, Eldert Lane, Pitkin Avenue, Grant Avenue, a line 175 feet southerly of Glenmore Avenue, and a line midway between Grant Avenue and Eldert Lane, as shown on a diagram (for illustrative purposes only) dated August 19, 2024.

No. 3

**CD 5** N 240404 ZRK

IN THE MATTER OF an application submitted by NYC Department of Housing Preservation and Development, pursuant to Section 201 of the New York City Charter, for an amendment of the Zoning Resolution of the City of New York, modifying APPENDIX F (Inclusionary Housing Designated Areas and Mandatory Inclusionary Housing Areas) for the purpose of establishing a Mandatory Inclusionary Housing Area.

**BROOKLYN** 

**Brooklyn Community District 5** 

Map 7 - [date of adoption]

Area # — [date of adoption] MIH Program Option 1

Portion of Community District 5, Brooklyn