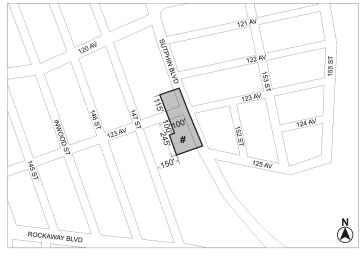

#### **BOROUGH OF QUEENS** Nos. 8 & 9 123-12 SUTPHIN BOULEVARD REZONING No. 8

**CD 12** C 240186 ZMQ IN THE MATTER OF an application submitted by SBR Equities Inc. and Full Gospel Mission Church of God in Christ, in pursuant to Sections 197-c and 201 of the New York City Charter for an amendment of the Zoning Map, Section No. 18c:

 $1.\,changing$  from an R6 District to an R3A District property bounded by a line 220 feet southeasterly of 123rd Avenue, a line 150 feet northeasterly

- of 147th Street, a line 245 feet southeasterly of 123rd Avenue, and 147th
- 2. changing from an R3A District to an R6A District property bounded by a line 115 feet northwesterly of 123rd Avenue, Sutphin Boulevard, a line 220 feet southeasterly of 123rd Avenue, a line 150 feet northeasterly of 147th Street, a line 100 ft southeasterly of 123rd Avenue, and a line 100 feet southwesterly of Sutphin Boulevard;
- 3. and changing from an R6 District to an R6A District property bounded by a line 220 feet southeasterly of 123rd Avenue, Sutphin Boulevard, a line 245 feet southeasterly of 123rd Avenue, and a line 150 feet northeasterly of 147th Street:

as shown on a diagram (for illustrative purposes only) dated August 19, 2024, and subject to the conditions of CEQR Declaration E-1008.

No. 9

**CD 12** N 240187 ZRQ

IN THE MATTER OF an application submitted by SBR Equities Inc. and Full Gospel Mission Church of God in Christ, pursuant to Section 201 of the New York City Charter, for an amendment of the Zoning Resolution of the City of New York modifying APPENDIX F, for the purpose of establishing a Mandatory Inclusionary Housing area.

APPENDIX F

**Inclusionary Housing Designated Areas and Mandatory Inclusionary Housing Areas** 

**QUEENS** 

**Queens Community District 12** 

Map 3 - [date of adoption]

[PROPOSED MAP]

Mandatory Inclusionary Housing Program Area see Section 23-154(d)(3) Area # — [date of adoption] MIH Program Option 1 and Option 2