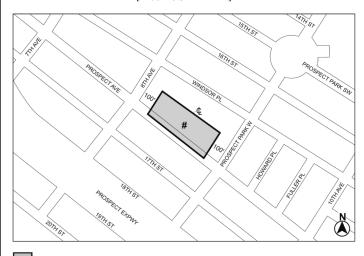

#### BOROUGH OF BROOKLYN Nos. 3 - 5 441 & 467 PROSPECT AVENUE REZONING No. 3

**CD 7** C 240280 ZMK

IN THE MATTER OF an application submitted by Arrow Linen Supply Co., Inc. pursuant to Sections 197-c and 201 of the New York City Charter for an amendment of the Zoning Map, Section No. 16d, by changing from an R5B District to an R7-1 District property bounded by a line midway between Windsor Place and Prospect Avenue, a line 100 feet northwesterly of Prospect Park West, Prospect Avenue, and a line 100 feet southeasterly of 8th Avenue, as shown on a diagram (for illustrative purposes only) dated June 24, 2024, and subject to the conditions of CEQR Declaration E-759.

#### APPENDIX F

**Inclusionary Housing Designated Areas and Mandatory Inclusionary Housing Areas** 

**BROOKLYN** 

**Brooklyn Community District 7** 

#### Map 4 — [date of adoption]

#### [PROPOSED MAP]

Mandatory Inclusionary Housing Program Area see Section 23-154(d)(3) Area # — [date of adoption] MIH Program Option 1 and Option 2

Portion of Community District 7, Brooklyn