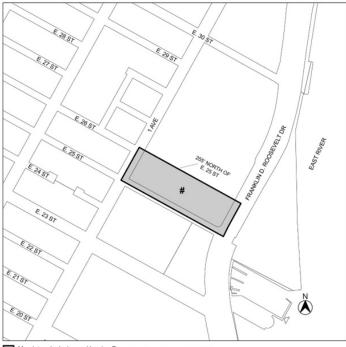

> Nos. 11 - 17 SPARC KIPS BAY No. 11

C 240369 ZMM IN THE MATTER OF an application submitted by the New York City Economic Development Corporation pursuant to Sections 197-c and 201 of the New York City Charter for an amendment of the Zoning Map, Section Nos. 8d and 12c, changing from an R8 District to a C6-4 District property bounded by First Avenue, a line 255 feet northerly of

East 25th Street, Franklin D. Roosevelt Drive, and East 25th Street, as shown on a diagram (for illustrative purposes only) dated June 24, 2024, and subject to the conditions of CEQR Declaration E-1006.

No. 12

**CD 6** C 240370 ZSM

IN THE MATTER OF an application submitted by the New York City Economic Development Corporation pursuant to Sections 197-c and 201 of the New York City Charter for the grant of a special permit pursuant to Section 74-171 of the Zoning Resolution to permit a laboratory listed under Use Group VII, not otherwise allowed by the underlying use regulations, in connection with a proposed development on property located at 425 East 25th Street (Block 962, p/o Lot 100) in a C6-4\* District.

\*Note: This site is proposed to be rezoned by changing an existing R8 District to a C6-4 District under a concurrent related application (C 240369 ZMM).

Plans for this proposal are on file with the City Planning Commission and may be seen on the Zoning Application Portal at https://zap. planning.nyc.gov/projects/2024M0158, or the Department of City Planning, 120 Broadway, 31st Floor, New York, NY, 10271-0001.