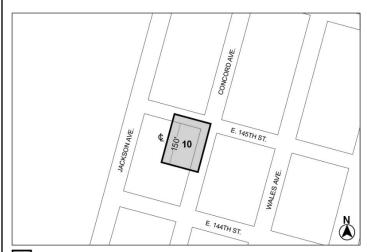

#### BOROUGH OF THE BRONX Nos. 1 & 2 438 CONCORD AVENUE No. 1

## CD 1 C 240104 ZMX IN THE MATTER OF an application submitted by BronxCo, LLC

pursuant to Sections 197-c and 201 of the New York City Charter for an amendment of the Zoning Map, Section No. 6c:

- changing from an existing M1-2 District to an M1-4/R7D District property bounded by East 145<sup>th</sup> Street, Wales Avenue, a line 150 feet southerly of East 145<sup>th</sup> Street, and Concord Avenue; and
- establishing a Special Mixed-Use District (MX-18) bounded by East 145<sup>th</sup> Street, Wales Avenue, a line 150 feet southerly of East 145<sup>th</sup> Street, and Concord Avenue;

as shown on a diagram (for illustrative purposes only) dated June 24, 2024, and subject to the conditions of CEQR Declaration E-756.

No.2

CD 1 N 240105 ZRX IN THE MATTER OF an application submitted by BronxCo, LLC, pursuant to Section 201 of the New York City Charter, for an amendment to the Zoning Resolution of the City of New York to amend Article XII, Chapter 3 (Special Mixed Use District) and APPENDIX F to establish a Mandatory Inclusionary Housing area.

#### APPENDIX F

Inclusionary Housing Designated Areas and Mandatory Inclusionary Housing Areas

The Bronx

**Community District 1** 

\* \* \*

Map 9 – [date of adoption]

[EXISTING MAP]

Mandatory Inclusionary Housing Program Area see Section 23-154(d)(3)
Area 10 – 5/27/21 MIH Program Option 1