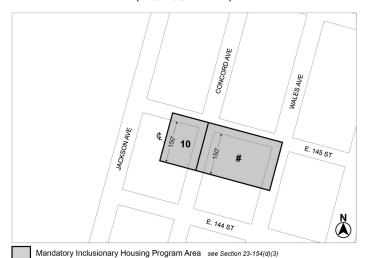

#### APPENDIX F

Inclusionary Housing Designated Areas and Mandatory Inclusionary Housing Areas

The Bronx

**Community District 1** 

\* \* \*

Map 9 – [date of adoption]

[EXISTING MAP]

Mandatory Inclusionary Housing Program Area see Section 23-154(d)(3)
Area 10 – 5/27/21 MIH Program Option 1

#### [PROPOSED MAP]