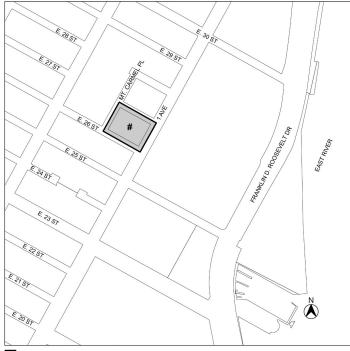

> Nos. 11 - 17 SPARC KIPS BAY No. 11

C 240369 ZMM IN THE MATTER OF an application submitted by the New York City Economic Development Corporation pursuant to Sections 197-c and 201 of the New York City Charter for an amendment of the Zoning Map, Section Nos. 8d and 12c, changing from an R8 District to a C6-4 District property bounded by First Avenue, a line 255 feet northerly of

East 25th Street, Franklin D. Roosevelt Drive, and East 25th Street, as shown on a diagram (for illustrative purposes only) dated June 24, 2024, and subject to the conditions of CEQR Declaration E-1006.

No. 12

**CD 6** C 240370 ZSM

IN THE MATTER OF an application submitted by the New York City Economic Development Corporation pursuant to Sections 197-c and 201 of the New York City Charter for the grant of a special permit pursuant to Section 74-171 of the Zoning Resolution to permit a laboratory listed under Use Group VII, not otherwise allowed by the underlying use regulations, in connection with a proposed development on property located at 425 East 25th Street (Block 962, p/o Lot 100) in a C6-4\* District.

\*Note: This site is proposed to be rezoned by changing an existing R8 District to a C6-4 District under a concurrent related application (C 240369 ZMM).

Plans for this proposal are on file with the City Planning Commission and may be seen on the Zoning Application Portal at https://zap. planning.nyc.gov/projects/2024M0158, or the Department of City Planning, 120 Broadway, 31st Floor, New York, NY, 10271-0001.