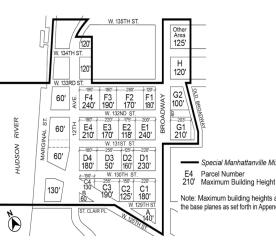

#### Appendix A Special Manhattanville Mixed Use District Plan

Map 1 - Special Manhattanville Mixed Use District and Subdistricts

[EXISTING MAP]

# Special Manhattanville Mixed Use District

Note: Maximum building heights are measured from the base planes as set forth in Appendix B of this Chapter

[PROPOSED MAP]

- Special Manhattanville Mixed Use District
  - Use Group MMU:
  - Active Ground Floor Uses