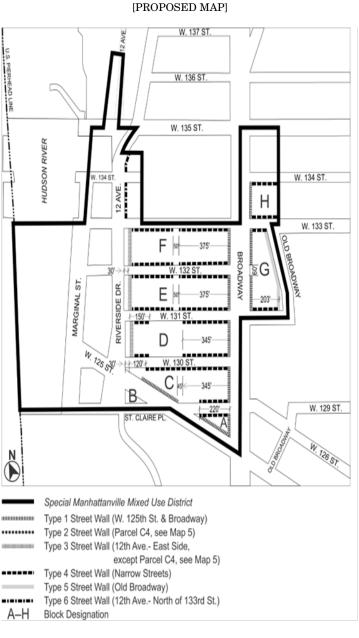

# Map 4 - Street Wall Types and Locations

# [EXISTING MAP]

\*

LINE

PIERHEAD

ŝ