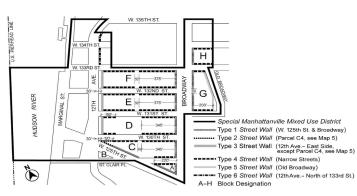

# Map 4 - Street Wall Types and Locations

# [EXISTING MAP]

\*

LINE

PIERHEAD

ŝ