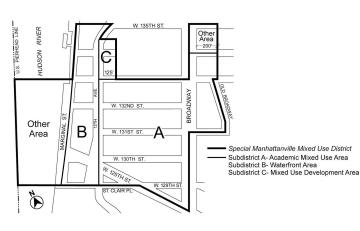

#### Appendix A Special Manhattanville Mixed Use District Plan

Map 1 - Special Manhattanville Mixed Use District and Subdistricts

[EXISTING MAP]

# C 230206 ZMM

IN THE MATTER OF an application submitted by Crosscap Holdings LLC pursuant to Sections 197-c and 201 of the New York City Charter for an amendment of the Zoning Map, Section No. 5c:

- changing from an M1-1 District to an R7-2 District property bounded by a line 365 feet northeasterly of West 135th Street, 12th Avenue, West 135th Street, and the westerly boundary of line of a Railroad Right of Way;
- 2. establishing within the proposed R7-2 District a C2-4 District bounded by a line 365 feet northeasterly of West 135th Street, 12th Avenue, West 135th Street, and the westerly boundary of line of a Railroad Right of Way; and
- establishing a Special Manhattanville Mixed Use District (MMU) bounded by a line 365 feet northeasterly of West 135th Street, 12th Avenue, West 135th Street, and a westerly boundary of line of the Railroad Right of Way;

as shown on a diagram (for illustrative purposes only) dated April 1, 2024, and subject to the conditions of CEQR Declaration E-761.