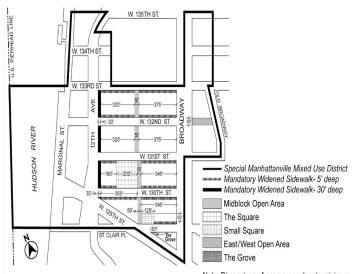

Map 7 – Mandatory Open Areas

# [EXISTING MAP]

Note: Dimensions of open areas denote minimum requirements. All other dimensions are maximums.

# [PROPOSED MAP]