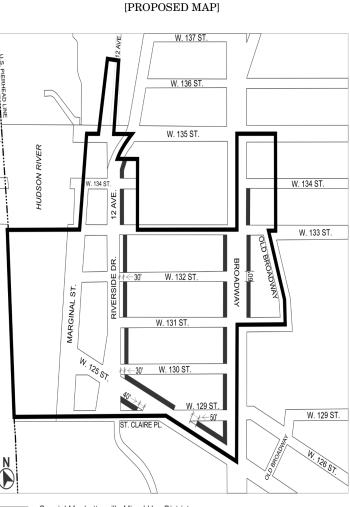

# [PROPOSED MAP]

[EXISTING MAP]

# Special Manhattanville Mixed Use District

Note: Maximum building heights are measured from the base planes as set forth in Appendix B of this Chapter

[PROPOSED MAP]

- Special Manhattanville Mixed Use District
  - Use Group MMU:
  - Active Ground Floor Uses