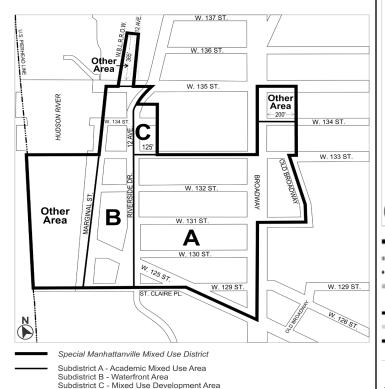

# [PROPOSED MAP]

[EXISTING MAP]

# C 230206 ZMM

IN THE MATTER OF an application submitted by Crosscap Holdings LLC pursuant to Sections 197-c and 201 of the New York City Charter for an amendment of the Zoning Map, Section No. 5c:

- changing from an M1-1 District to an R7-2 District property bounded by a line 365 feet northeasterly of West 135th Street, 12th Avenue, West 135th Street, and the westerly boundary of line of a Railroad Right of Way;
- 2. establishing within the proposed R7-2 District a C2-4 District bounded by a line 365 feet northeasterly of West 135th Street, 12th Avenue, West 135th Street, and the westerly boundary of line of a Railroad Right of Way; and
- establishing a Special Manhattanville Mixed Use District (MMU) bounded by a line 365 feet northeasterly of West 135th Street, 12th Avenue, West 135th Street, and a westerly boundary of line of the Railroad Right of Way;

as shown on a diagram (for illustrative purposes only) dated April 1, 2024, and subject to the conditions of CEQR Declaration E-761.