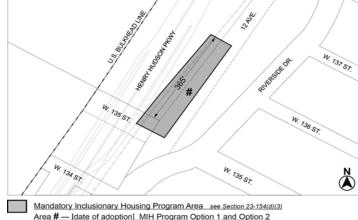

# No. 5

# N 230207 ZRM

**IN THE MATTER OF** an application submitted by Crosscap Holdings LLC, pursuant to Section 201 of the New York City Charter, for an amendment of the Zoning Resolution of the City of New York, modifying special permit provisions of Article X, Chapter 4 (Special Manhattanville Mixed Use District) and modifying APPENDIX F for the purpose of establishing a Mandatory Inclusionary Housing area.

# No. 6

C 230208 ZSM

**IN THE MATTER OF** an application submitted by Crosscap Holdings LLC pursuant to Sections 197-c and 201 of the New York City Charter for the grant of a special permit pursuant to Section 74-681(a)(1) of the Zoning Resolution to allow a portion of the railroad or transit rightof-way or yard which will be completely covered over by a permanent platform to be included in the lot area for a proposed 7-story mixed use building, on property located at 701 West 135th Street (Block 2101, Lot 58), in an R7-2/C2-4\* District, within a Special Manhattanville Mixed Use District (MMU)\*.

\*Note: The site is proposed to be rezoned by changing an existing M1-1 District to an R7-2/C24/MMU District, under a concurrent related application for a Zoning Map change (C 230206 ZMM).

Plans for this proposal are on file with the City Planning Commission and may be seen on the Zoning Application Portal at https://zap. planning.nyc.gov/projects/2022M0159 or at the Department of City Planning, 120 Broadway, 31st Floor, New York, NY 10271-0001.