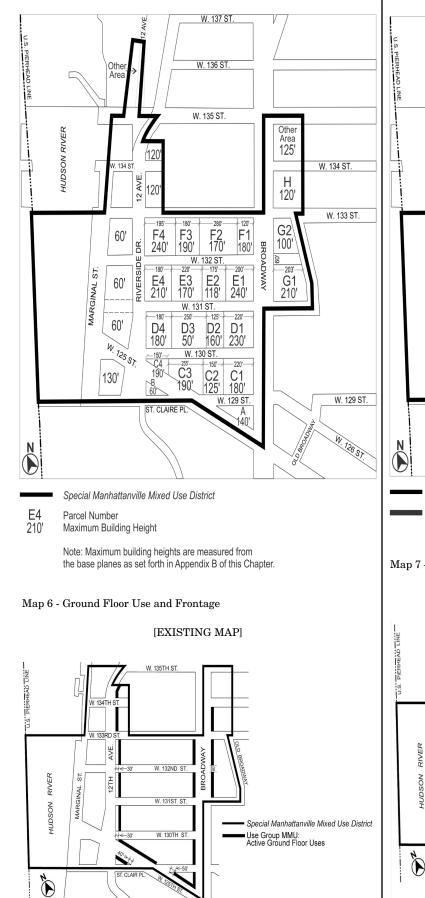

# Map 4 - Street Wall Types and Locations

# [EXISTING MAP]

\*

LINE

PIERHEAD

ŝ

# Special Manhattanville Mixed Use District

Note: Maximum building heights are measured from the base planes as set forth in Appendix B of this Chapter

[PROPOSED MAP]

- Special Manhattanville Mixed Use District
  - Use Group MMU:
  - Active Ground Floor Uses