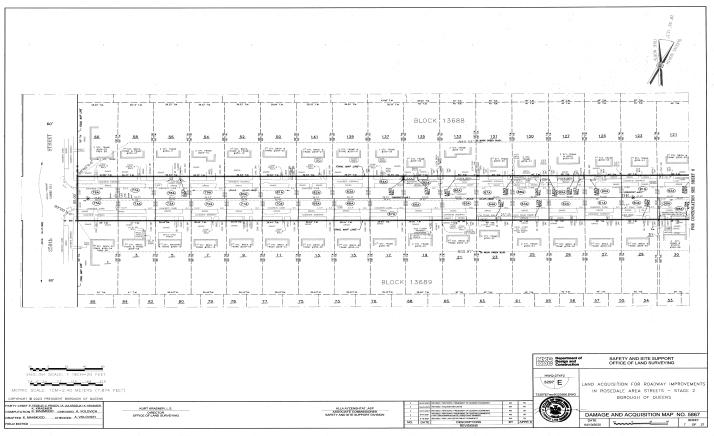

### QUEENS COUNTY NOTICE OF PETITION INDEX NUMBER 709749/2024 CONDEMNATION PROCEEDING

In the Matter of the Application of the CITY OF NEW YORK, Relative to Acquiring Title in Fee Simple Absolute to Certain real property in Queens where not heretofore acquired for the same purpose, for

#### ROADWAY IMPROVEMENTS IN ROSEDALE AREA STREETS -STAGE 2

in the Borough of Queens, City and State of New York.

PLEASE TAKE NOTICE that the City of New York ("City") intends to make an application to the Supreme Court of the State of New York, Queens County, IA Part 38, for certain relief

The City of New York, in this proceeding, intends to acquire title in fee simple absolute to certain real property where not heretofore acquired for the same purpose, for the full reconstruction of roadways, sidewalks and curbs, pedestrian ramps, storm sewers, sanitary sewers, and water mains in the Rosedale neighborhood in the Borough of Queens, City and State of New York. This application is for the acquisition of properties within the second stage of the Roadway Improvements in Rosedale Area Streets project.

The description of the real property to be acquired is as follows: