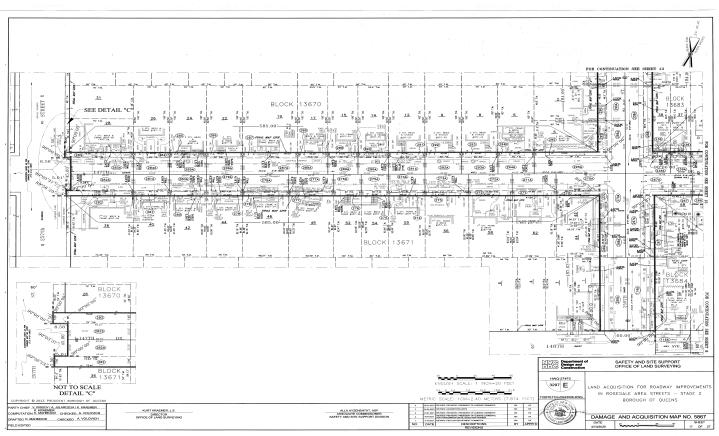

### QUEENS COUNTY NOTICE OF PETITION INDEX NUMBER 709749/2024 CONDEMNATION PROCEEDING

In the Matter of the Application of the CITY OF NEW YORK, Relative to Acquiring Title in Fee Simple Absolute to Certain real property in Queens where not heretofore acquired for the same purpose, for

#### ROADWAY IMPROVEMENTS IN ROSEDALE AREA STREETS -STAGE 2

in the Borough of Queens, City and State of New York.

PLEASE TAKE NOTICE that the City of New York ("City") intends to make an application to the Supreme Court of the State of New York, Queens County, IA Part 38, for certain relief

The City of New York, in this proceeding, intends to acquire title in fee simple absolute to certain real property where not heretofore acquired for the same purpose, for the full reconstruction of roadways, sidewalks and curbs, pedestrian ramps, storm sewers, sanitary sewers, and water mains in the Rosedale neighborhood in the Borough of Queens, City and State of New York. This application is for the acquisition of properties within the second stage of the Roadway Improvements in Rosedale Area Streets project.

The description of the real property to be acquired is as follows:

#### Site 1

**ALL** that certain plot, piece or parcel of land, with buildings and improvements thereon erected, situate, lying and being in the Borough and County of Queens, City and State of New York, as bounded and described as follows: