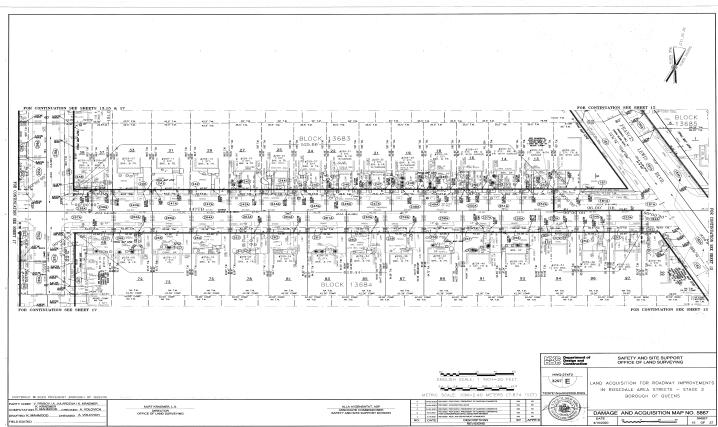

### QUEENS COUNTY NOTICE OF PETITION INDEX NUMBER 709749/2024 CONDEMNATION PROCEEDING

In the Matter of the Application of the CITY OF NEW YORK, Relative to Acquiring Title in Fee Simple Absolute to Certain real property in Queens where not heretofore acquired for the same purpose, for

#### ROADWAY IMPROVEMENTS IN ROSEDALE AREA STREETS -STAGE 2

in the Borough of Queens, City and State of New York.

PLEASE TAKE NOTICE that the City of New York ("City") intends to make an application to the Supreme Court of the State of New York, Queens County, IA Part 38, for certain relief

The City of New York, in this proceeding, intends to acquire title in fee simple absolute to certain real property where not heretofore acquired for the same purpose, for the full reconstruction of roadways, sidewalks and curbs, pedestrian ramps, storm sewers, sanitary sewers, and water mains in the Rosedale neighborhood in the Borough of Queens, City and State of New York. This application is for the acquisition of properties within the second stage of the Roadway Improvements in Rosedale Area Streets project.