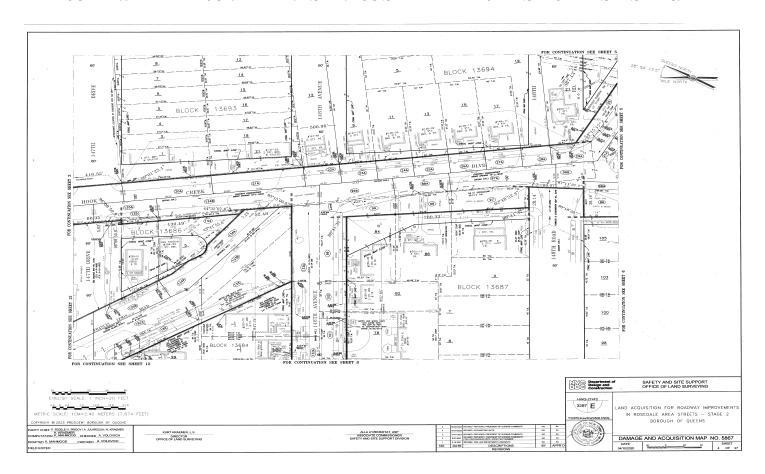

The City of New York, in this proceeding, intends to acquire title in fee simple absolute to certain real property where not heretofore acquired for the same purpose, for the full reconstruction of roadways, sidewalks and curbs, pedestrian ramps, storm sewers, sanitary sewers, and water mains in the Rosedale neighborhood in the Borough of Queens, City and State of New York. This application is for the acquisition of properties within the second stage of the Roadway Improvements in Rosedale Area Streets project.

The description of the real property to be acquired is as follows:

#### Site 1

**ALL** that certain plot, piece or parcel of land, with buildings and improvements thereon erected, situate, lying and being in the Borough and County of Queens, City and State of New York, as bounded and described as follows: