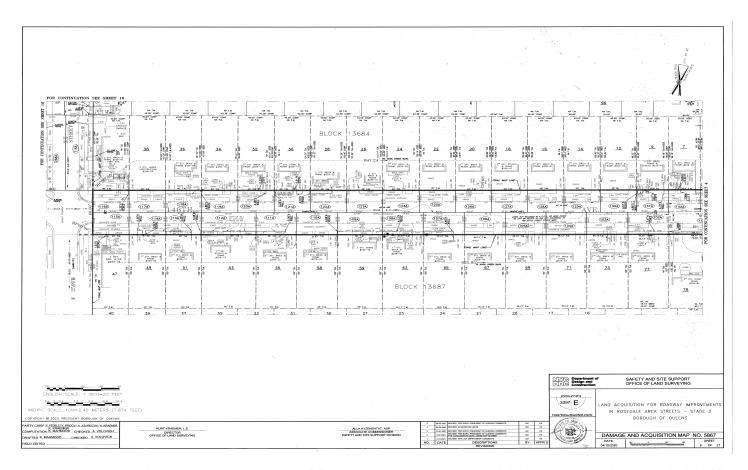

### QUEENS COUNTY NOTICE OF PETITION INDEX NUMBER 709749/2024 CONDEMNATION PROCEEDING

In the Matter of the Application of the CITY OF NEW YORK, Relative to Acquiring Title in Fee Simple Absolute to Certain real property in Queens where not heretofore acquired for the same purpose, for

#### ROADWAY IMPROVEMENTS IN ROSEDALE AREA STREETS -STAGE 2

in the Borough of Queens, City and State of New York.

PLEASE TAKE NOTICE that the City of New York ("City") intends to make an application to the Supreme Court of the State of New York, Queens County, IA Part 38, for certain relief

The City of New York, in this proceeding, intends to acquire title in fee simple absolute to certain real property where not heretofore acquired for the same purpose, for the full reconstruction of roadways, sidewalks and curbs, pedestrian ramps, storm sewers, sanitary sewers, and water mains in the Rosedale neighborhood in the Borough of Queens, City and State of New York. This application is for the acquisition of properties within the second stage of the Roadway Improvements in Rosedale Area Streets project.

The description of the real property to be acquired is as follows: