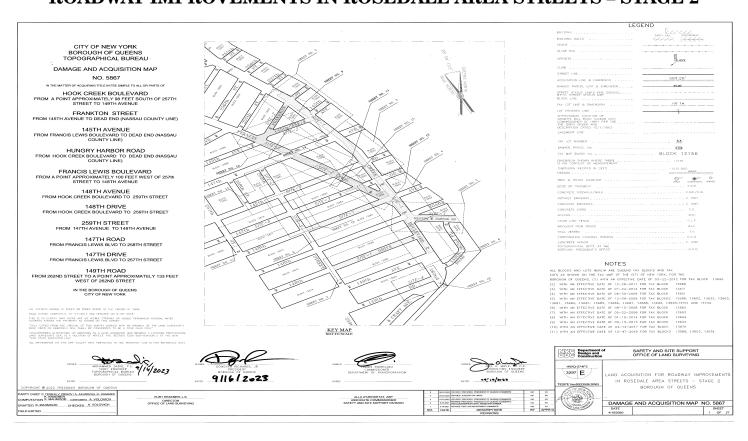

### QUEENS COUNTY NOTICE OF PETITION INDEX NUMBER 709749/2024 CONDEMNATION PROCEEDING

In the Matter of the Application of the CITY OF NEW YORK, Relative to Acquiring Title in Fee Simple Absolute to Certain real property in Queens where not heretofore acquired for the same purpose, for

#### ROADWAY IMPROVEMENTS IN ROSEDALE AREA STREETS -STAGE 2

in the Borough of Queens, City and State of New York.

PLEASE TAKE NOTICE that the City of New York ("City") intends to make an application to the Supreme Court of the State of New York, Queens County, IA Part 38, for certain relief

The City of New York, in this proceeding, intends to acquire title in fee simple absolute to certain real property where not heretofore acquired for the same purpose, for the full reconstruction of roadways, sidewalks and curbs, pedestrian ramps, storm sewers, sanitary sewers, and water mains in the Rosedale neighborhood in the Borough of Queens, City and State of New York. This application is for the acquisition of properties within the second stage of the Roadway Improvements in Rosedale Area Streets project.

The description of the real property to be acquired is as follows:

#### Site 1

**ALL** that certain plot, piece or parcel of land, with buildings and improvements thereon erected, situate, lying and being in the Borough and County of Queens, City and State of New York, as bounded and described as follows:

described as follows:

BEGINNING at a point formed by the intersection of the northeasterly line of Hook Creek Boulevard (100 feet wide) with the northwesterly line of Frankton Street, (50 feet wide);

RUNNING THENCE northeasterly, along the northwesterly line of Frankton Street, a distance of 201.39 feet to a point on the Nassau