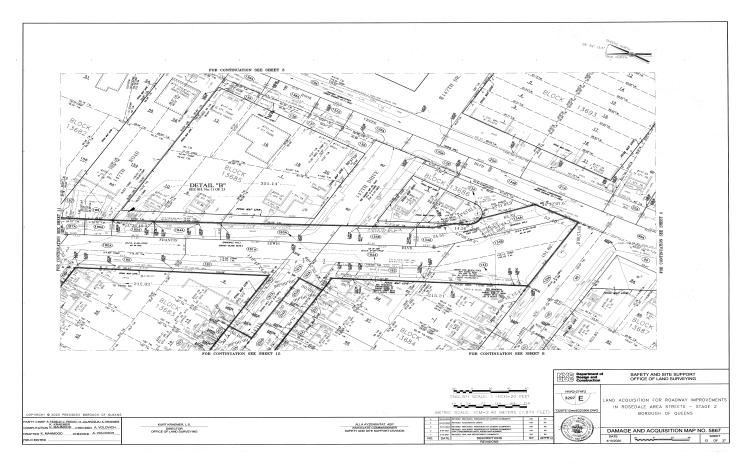

### QUEENS COUNTY NOTICE OF PETITION INDEX NUMBER 709749/2024 CONDEMNATION PROCEEDING

In the Matter of the Application of the CITY OF NEW YORK, Relative to Acquiring Title in Fee Simple Absolute to Certain real property in Queens where not heretofore acquired for the same purpose, for

#### ROADWAY IMPROVEMENTS IN ROSEDALE AREA STREETS -STAGE 2

in the Borough of Queens, City and State of New York.

PLEASE TAKE NOTICE that the City of New York ("City") intends to make an application to the Supreme Court of the State of New York, Queens County, IA Part 38, for certain relief

The City of New York, in this proceeding, intends to acquire title in fee simple absolute to certain real property where not heretofore acquired for the same purpose, for the full reconstruction of roadways, sidewalks and curbs, pedestrian ramps, storm sewers, sanitary sewers, and water mains in the Rosedale neighborhood in the Borough of Queens, City and State of New York. This application is for the acquisition of properties within the second stage of the Roadway Improvements in Rosedale Area Streets project.