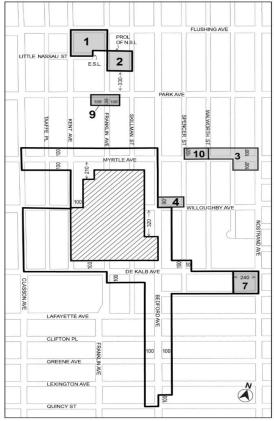

#### BOROUGH OF BROOKLYN Nos. 2 & 3 712 MYRTLE AVENUE No. 2

CD 3

C 230258 ZMK
IN THE MATTER OF an application submitted by Joel Berkowitz

pursuant to Sections 197-c and 201 of the New York City Charter for an amendment of the Zoning Map, Section No. 13b:

- changing from an M1-2 District to an R7D District property bounded by Myrtle Avenue, Walworth Street, a line 100 feet southerly of Myrtle Avenue, and Spencer Street; and
- 2. establishing within the proposed R7D District a C2-4 District bounded by Myrtle Avenue, Walworth Street, a line 100 feet southerly of Myrtle Avenue, and Spencer Street;

as shown on a diagram (for illustrative purposes only) dated February 20, 2024, and subject to the conditions of CEQR Declaration E-731.