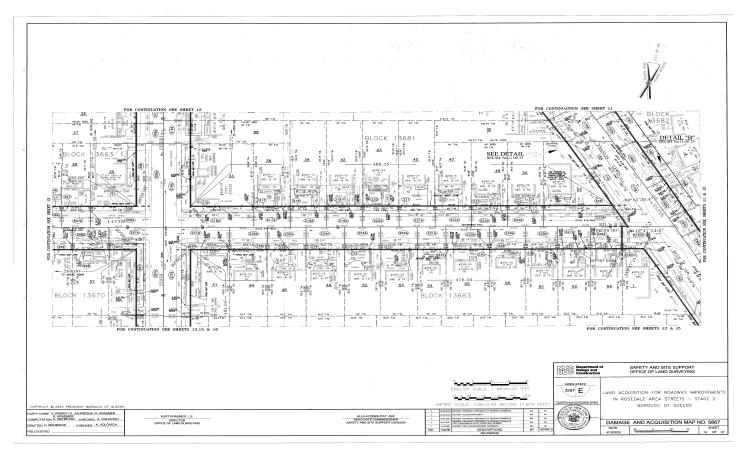

### QUEENS COUNTY NOTICE OF PETITION INDEX NUMBER 709749/2024 CONDEMNATION PROCEEDING

In the Matter of the Application of the CITY OF NEW YORK, Relative to Acquiring Title in Fee Simple Absolute to Certain real property in Queens where not heretofore acquired for the same purpose, for

#### ROADWAY IMPROVEMENTS IN ROSEDALE AREA STREETS -STAGE 2

in the Borough of Queens, City and State of New York.

PLEASE TAKE NOTICE that the City of New York ("City") intends to make an application to the Supreme Court of the State of New York, Queens County, IA Part 38, for certain relief

The City of New York, in this proceeding, intends to acquire title in fee simple absolute to certain real property where not heretofore acquired for the same purpose, for the full reconstruction of roadways, sidewalks and curbs, pedestrian ramps, storm sewers, sanitary sewers, and water mains in the Rosedale neighborhood in the Borough of Queens, City and State of New York. This application is for the acquisition of properties within the second stage of the Roadway Improvements in Rosedale Area Streets project.

The description of the real property to be acquired is as follows: