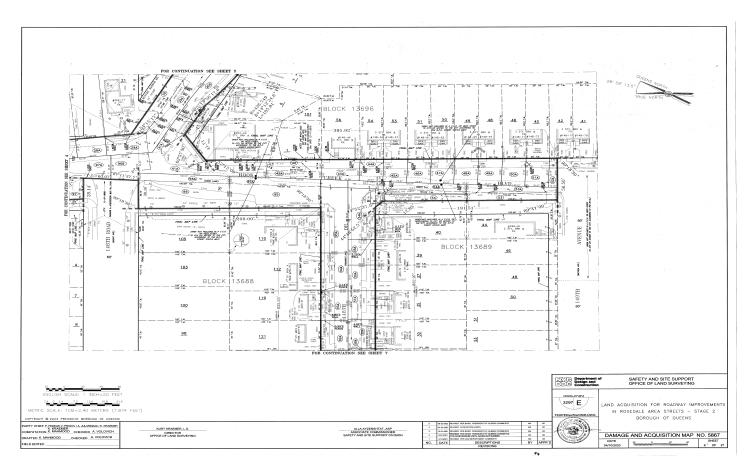

### QUEENS COUNTY NOTICE OF PETITION INDEX NUMBER 709749/2024 CONDEMNATION PROCEEDING

In the Matter of the Application of the CITY OF NEW YORK, Relative to Acquiring Title in Fee Simple Absolute to Certain real property in Queens where not heretofore acquired for the same purpose, for

#### ROADWAY IMPROVEMENTS IN ROSEDALE AREA STREETS -STAGE 2

in the Borough of Queens, City and State of New York.

PLEASE TAKE NOTICE that the City of New York ("City") intends to make an application to the Supreme Court of the State of New York, Queens County, IA Part 38, for certain relief

The City of New York, in this proceeding, intends to acquire title in fee simple absolute to certain real property where not heretofore acquired for the same purpose, for the full reconstruction of roadways, sidewalks and curbs, pedestrian ramps, storm sewers, sanitary sewers, and water mains in the Rosedale neighborhood in the Borough of Queens, City and State of New York. This application is for the acquisition of properties within the second stage of the Roadway Improvements in Rosedale Area Streets project.

The description of the real property to be acquired is as follows: