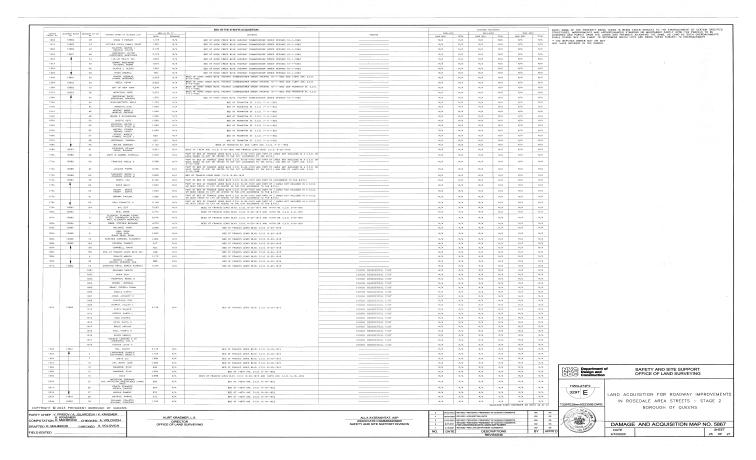

### QUEENS COUNTY NOTICE OF PETITION INDEX NUMBER 709749/2024 CONDEMNATION PROCEEDING

In the Matter of the Application of the CITY OF NEW YORK, Relative to Acquiring Title in Fee Simple Absolute to Certain real property in Queens where not heretofore acquired for the same purpose, for

#### ROADWAY IMPROVEMENTS IN ROSEDALE AREA STREETS -STAGE 2

in the Borough of Queens, City and State of New York.

PLEASE TAKE NOTICE that the City of New York ("City") intends to make an application to the Supreme Court of the State of New York, Queens County, IA Part 38, for certain relief

The City of New York, in this proceeding, intends to acquire title in fee simple absolute to certain real property where not heretofore acquired for the same purpose, for the full reconstruction of roadways, sidewalks and curbs, pedestrian ramps, storm sewers, sanitary sewers, and water mains in the Rosedale neighborhood in the Borough of Queens, City and State of New York. This application is for the acquisition of properties within the second stage of the Roadway Improvements in Rosedale Area Streets project.

The description of the real property to be acquired is as follows:

#### Site 1

**ALL** that certain plot, piece or parcel of land, with buildings and improvements thereon erected, situate, lying and being in the Borough and County of Queens, City and State of New York, as bounded and described as follows: