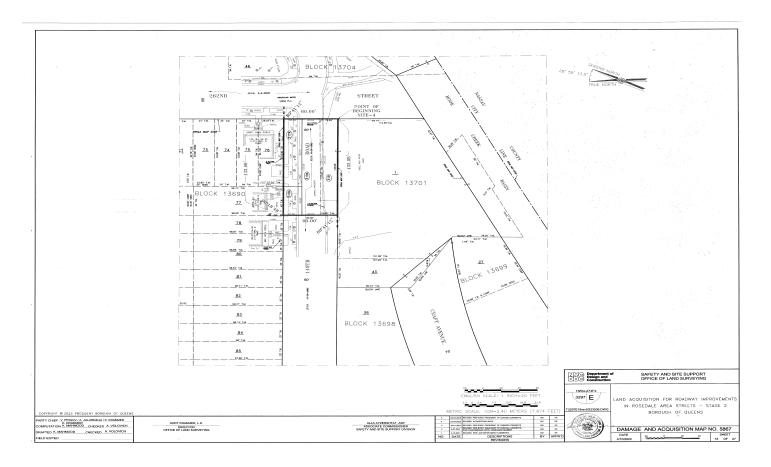

### QUEENS COUNTY NOTICE OF PETITION INDEX NUMBER 709749/2024 CONDEMNATION PROCEEDING

In the Matter of the Application of the CITY OF NEW YORK, Relative to Acquiring Title in Fee Simple Absolute to Certain real property in Queens where not heretofore acquired for the same purpose, for

#### ROADWAY IMPROVEMENTS IN ROSEDALE AREA STREETS -STAGE 2

in the Borough of Queens, City and State of New York.

PLEASE TAKE NOTICE that the City of New York ("City") intends to make an application to the Supreme Court of the State of New York, Queens County, IA Part 38, for certain relief

The City of New York, in this proceeding, intends to acquire title in fee simple absolute to certain real property where not heretofore acquired for the same purpose, for the full reconstruction of roadways, sidewalks and curbs, pedestrian ramps, storm sewers, sanitary sewers, and water mains in the Rosedale neighborhood in the Borough of Queens, City and State of New York. This application is for the acquisition of properties within the second stage of the Roadway Improvements in Rosedale Area Streets project.

The description of the real property to be acquired is as follows:

#### Site 1

**ALL** that certain plot, piece or parcel of land, with buildings and improvements thereon erected, situate, lying and being in the Borough and County of Queens, City and State of New York, as bounded and described as follows: