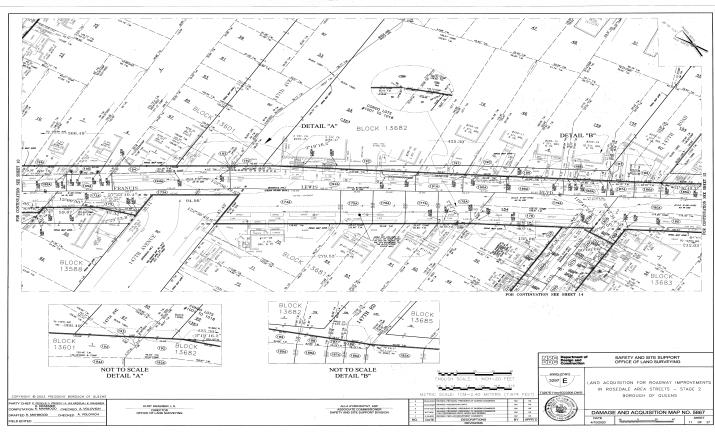

### QUEENS COUNTY NOTICE OF PETITION INDEX NUMBER 709749/2024 CONDEMNATION PROCEEDING

In the Matter of the Application of the CITY OF NEW YORK, Relative to Acquiring Title in Fee Simple Absolute to Certain real property in Queens where not heretofore acquired for the same purpose, for

#### ROADWAY IMPROVEMENTS IN ROSEDALE AREA STREETS -STAGE 2

in the Borough of Queens, City and State of New York.

PLEASE TAKE NOTICE that the City of New York ("City") intends to make an application to the Supreme Court of the State of New York, Queens County, IA Part 38, for certain relief

The City of New York, in this proceeding, intends to acquire title in fee simple absolute to certain real property where not heretofore acquired for the same purpose, for the full reconstruction of roadways, sidewalks and curbs, pedestrian ramps, storm sewers, sanitary sewers, and water mains in the Rosedale neighborhood in the Borough of Queens, City and State of New York. This application is for the acquisition of properties within the second stage of the Roadway Improvements in Rosedale Area Streets project.