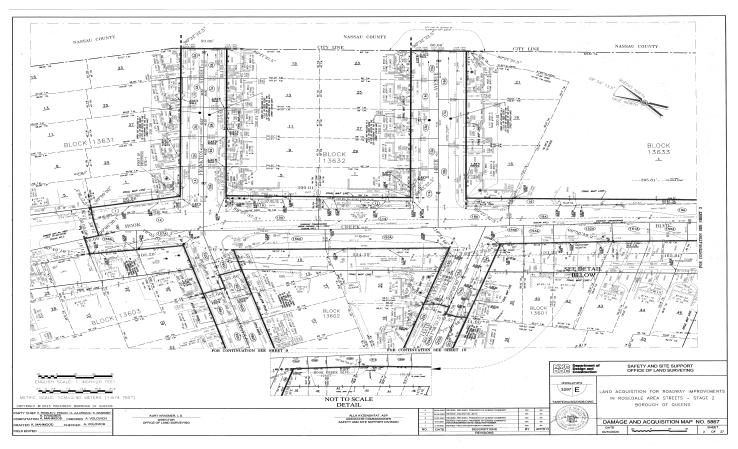

The City of New York, in this proceeding, intends to acquire title in fee simple absolute to certain real property where not heretofore acquired for the same purpose, for the full reconstruction of roadways, sidewalks and curbs, pedestrian ramps, storm sewers, sanitary sewers, and water mains in the Rosedale neighborhood in the Borough of Queens, City and State of New York. This application is for the acquisition of properties within the second stage of the Roadway Improvements in Rosedale Area Streets project.

The description of the real property to be acquired is as follows:

#### Site 1

**ALL** that certain plot, piece or parcel of land, with buildings and improvements thereon erected, situate, lying and being in the Borough and County of Queens, City and State of New York, as bounded and described as follows: