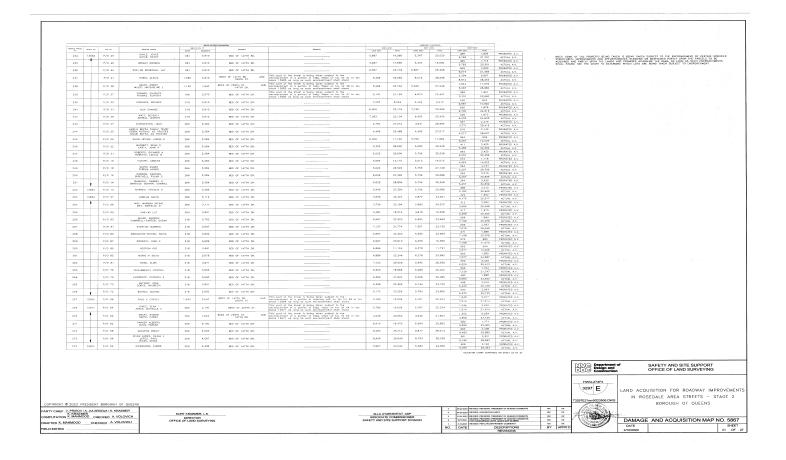

### QUEENS COUNTY NOTICE OF PETITION INDEX NUMBER 709749/2024 CONDEMNATION PROCEEDING

In the Matter of the Application of the CITY OF NEW YORK, Relative to Acquiring Title in Fee Simple Absolute to Certain real property in Queens where not heretofore acquired for the same purpose, for

#### ROADWAY IMPROVEMENTS IN ROSEDALE AREA STREETS -STAGE 2

in the Borough of Queens, City and State of New York.

PLEASE TAKE NOTICE that the City of New York ("City") intends to make an application to the Supreme Court of the State of New York, Queens County, IA Part 38, for certain relief

The City of New York, in this proceeding, intends to acquire title in fee simple absolute to certain real property where not heretofore acquired for the same purpose, for the full reconstruction of roadways, sidewalks and curbs, pedestrian ramps, storm sewers, sanitary sewers, and water mains in the Rosedale neighborhood in the Borough of Queens, City and State of New York. This application is for the acquisition of properties within the second stage of the Roadway Improvements in Rosedale Area Streets project.

The description of the real property to be acquired is as follows: