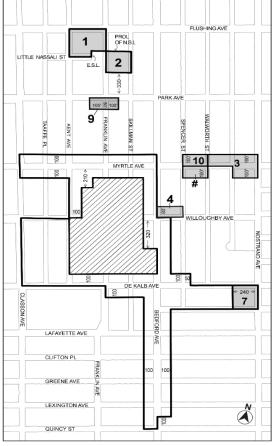

#### No. 3

#### CD 3

#### N 230259 ZRK

IN THE MATTER OF an application submitted by Joel Berkowitz, pursuant to Section 201 of the New York City Charter, for an amendment of the Zoning Resolution of the City of New York, modifying APPENDIX F for the purpose of establishing a Mandatory Inclusionary Housing area.

#### APPENDIX F

**Inclusionary Housing Designated Areas and Mandatory Inclusionary Housing Areas** 

**BROOKLYN** 

**Brooklyn Community District 3** 

Map 3 – [date of adoption]

#### [EXISTING MAP]

Inclusionary Housing designated area

Mandatory Inclusionary Housing Program Area see Section 23-154(d)(3)

Area 1 - 5/10/17 MIH Program Option 1, Option 2 and Workforce Option

Area 2 - 5/10/17 MIH Program Option 1 and Option 2

Area 3 -11/30/17 MIH Program Option 1

Area 4 - 2/13/19 MIH Program Option 1 and Option 2

Area 7 - 11/10/21 MIH Program Option 2

Area 9 - 2/2/23 MIH Program Option 1

Area 10 - 11/2/23 MIH Program Option 1 and Deep Affordability Option