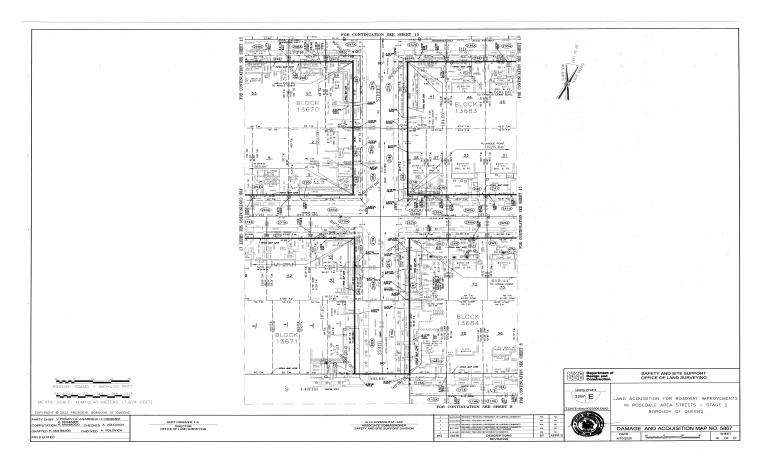

### QUEENS COUNTY NOTICE OF PETITION INDEX NUMBER 709749/2024 CONDEMNATION PROCEEDING

In the Matter of the Application of the CITY OF NEW YORK, Relative to Acquiring Title in Fee Simple Absolute to Certain real property in Queens where not heretofore acquired for the same purpose, for

#### ROADWAY IMPROVEMENTS IN ROSEDALE AREA STREETS -STAGE 2

in the Borough of Queens, City and State of New York.

PLEASE TAKE NOTICE that the City of New York ("City") intends to make an application to the Supreme Court of the State of New York, Queens County, IA Part 38, for certain relief

The City of New York, in this proceeding, intends to acquire title in fee simple absolute to certain real property where not heretofore acquired for the same purpose, for the full reconstruction of roadways, sidewalks and curbs, pedestrian ramps, storm sewers, sanitary sewers, and water mains in the Rosedale neighborhood in the Borough of Queens, City and State of New York. This application is for the acquisition of properties within the second stage of the Roadway Improvements in Rosedale Area Streets project.