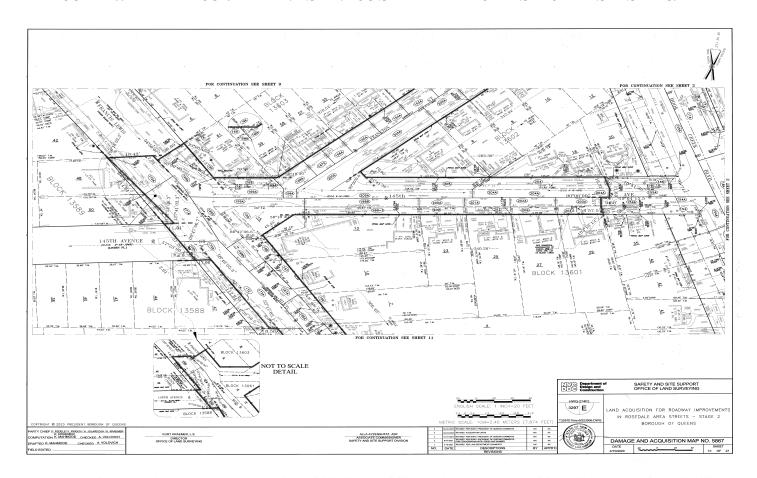

### QUEENS COUNTY NOTICE OF PETITION INDEX NUMBER 709749/2024 CONDEMNATION PROCEEDING

In the Matter of the Application of the CITY OF NEW YORK, Relative to Acquiring Title in Fee Simple Absolute to Certain real property in Queens where not heretofore acquired for the same purpose, for

#### ROADWAY IMPROVEMENTS IN ROSEDALE AREA STREETS -STAGE 2

in the Borough of Queens, City and State of New York.

PLEASE TAKE NOTICE that the City of New York ("City") intends to make an application to the Supreme Court of the State of New York, Queens County, IA Part 38, for certain relief

The City of New York, in this proceeding, intends to acquire title in fee simple absolute to certain real property where not heretofore acquired for the same purpose, for the full reconstruction of roadways, sidewalks and curbs, pedestrian ramps, storm sewers, sanitary sewers, and water mains in the Rosedale neighborhood in the Borough of Queens, City and State of New York. This application is for the acquisition of properties within the second stage of the Roadway Improvements in Rosedale Area Streets project.