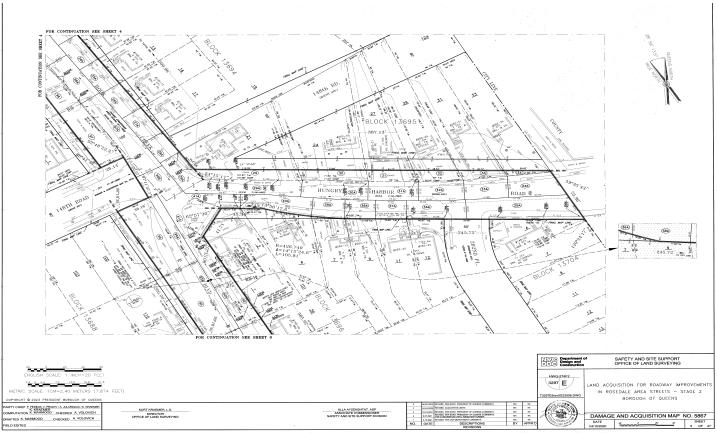

### QUEENS COUNTY NOTICE OF PETITION INDEX NUMBER 709749/2024 CONDEMNATION PROCEEDING

In the Matter of the Application of the CITY OF NEW YORK, Relative to Acquiring Title in Fee Simple Absolute to Certain real property in Queens where not heretofore acquired for the same purpose, for

#### ROADWAY IMPROVEMENTS IN ROSEDALE AREA STREETS -STAGE 2

in the Borough of Queens, City and State of New York.

PLEASE TAKE NOTICE that the City of New York ("City") intends to make an application to the Supreme Court of the State of New York, Queens County, IA Part 38, for certain relief

The City of New York, in this proceeding, intends to acquire title in fee simple absolute to certain real property where not heretofore acquired for the same purpose, for the full reconstruction of roadways, sidewalks and curbs, pedestrian ramps, storm sewers, sanitary sewers, and water mains in the Rosedale neighborhood in the Borough of Queens, City and State of New York. This application is for the acquisition of properties within the second stage of the Roadway Improvements in Rosedale Area Streets project.

The description of the real property to be acquired is as follows:

#### Site 1

**ALL** that certain plot, piece or parcel of land, with buildings and improvements thereon erected, situate, lying and being in the Borough and County of Queens, City and State of New York, as bounded and described as follows:

described as follows:

BEGINNING at a point formed by the intersection of the northeasterly line of Hook Creek Boulevard (100 feet wide) with the northwesterly line of Frankton Street, (50 feet wide);

RUNNING THENCE northeasterly, along the northwesterly line of Frankton Street, a distance of 201.39 feet to a point on the Nassau