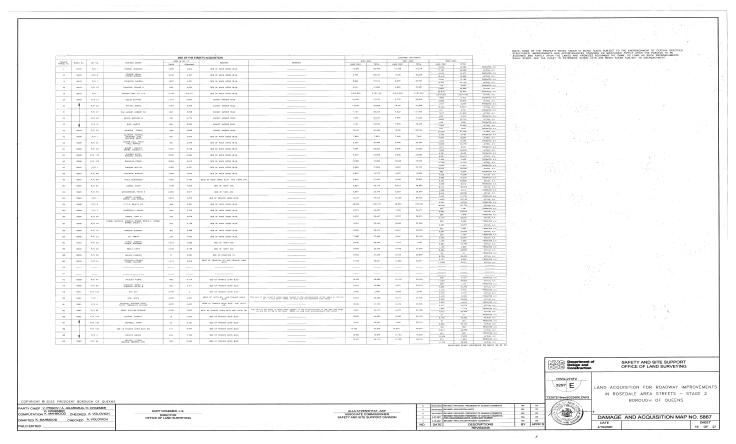

### QUEENS COUNTY NOTICE OF PETITION INDEX NUMBER 709749/2024 CONDEMNATION PROCEEDING

In the Matter of the Application of the CITY OF NEW YORK, Relative to Acquiring Title in Fee Simple Absolute to Certain real property in Queens where not heretofore acquired for the same purpose, for

#### ROADWAY IMPROVEMENTS IN ROSEDALE AREA STREETS -STAGE 2

in the Borough of Queens, City and State of New York.

PLEASE TAKE NOTICE that the City of New York ("City") intends to make an application to the Supreme Court of the State of New York, Queens County, IA Part 38, for certain relief

The City of New York, in this proceeding, intends to acquire title in fee simple absolute to certain real property where not heretofore acquired for the same purpose, for the full reconstruction of roadways, sidewalks and curbs, pedestrian ramps, storm sewers, sanitary sewers, and water mains in the Rosedale neighborhood in the Borough of Queens, City and State of New York. This application is for the acquisition of properties within the second stage of the Roadway Improvements in Rosedale Area Streets project.

The description of the real property to be acquired is as follows: