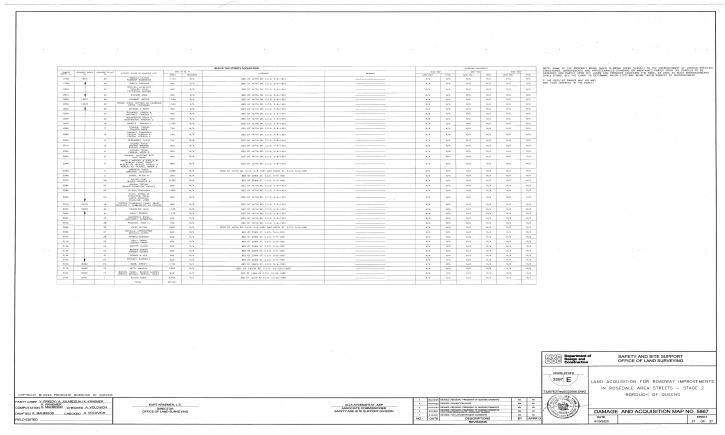

### QUEENS COUNTY NOTICE OF PETITION INDEX NUMBER 709749/2024 CONDEMNATION PROCEEDING

In the Matter of the Application of the CITY OF NEW YORK, Relative to Acquiring Title in Fee Simple Absolute to Certain real property in Queens where not heretofore acquired for the same purpose, for

#### ROADWAY IMPROVEMENTS IN ROSEDALE AREA STREETS -STAGE 2

in the Borough of Queens, City and State of New York.

PLEASE TAKE NOTICE that the City of New York ("City") intends to make an application to the Supreme Court of the State of New York, Queens County, IA Part 38, for certain relief

The City of New York, in this proceeding, intends to acquire title in fee simple absolute to certain real property where not heretofore acquired for the same purpose, for the full reconstruction of roadways, sidewalks and curbs, pedestrian ramps, storm sewers, sanitary sewers, and water mains in the Rosedale neighborhood in the Borough of Queens, City and State of New York. This application is for the acquisition of properties within the second stage of the Roadway Improvements in Rosedale Area Streets project.

The description of the real property to be acquired is as follows: