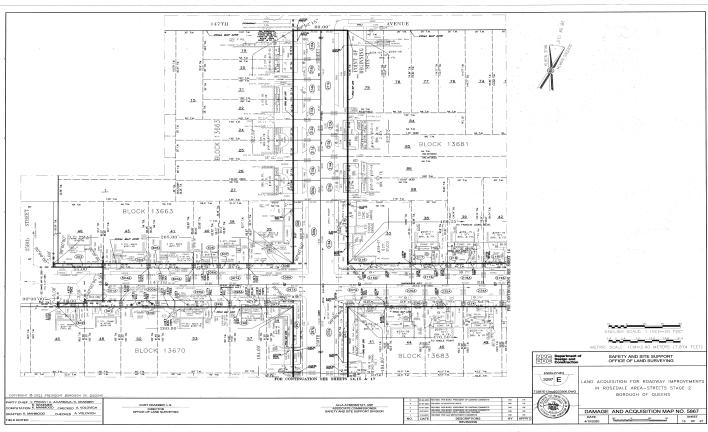

### QUEENS COUNTY NOTICE OF PETITION INDEX NUMBER 709749/2024 CONDEMNATION PROCEEDING

In the Matter of the Application of the CITY OF NEW YORK, Relative to Acquiring Title in Fee Simple Absolute to Certain real property in Queens where not heretofore acquired for the same purpose, for

#### ROADWAY IMPROVEMENTS IN ROSEDALE AREA STREETS -STAGE 2

in the Borough of Queens, City and State of New York.

PLEASE TAKE NOTICE that the City of New York ("City") intends to make an application to the Supreme Court of the State of New York, Queens County, IA Part 38, for certain relief

The City of New York, in this proceeding, intends to acquire title in fee simple absolute to certain real property where not heretofore acquired for the same purpose, for the full reconstruction of roadways, sidewalks and curbs, pedestrian ramps, storm sewers, sanitary sewers, and water mains in the Rosedale neighborhood in the Borough of Queens, City and State of New York. This application is for the acquisition of properties within the second stage of the Roadway Improvements in Rosedale Area Streets project.

The description of the real property to be acquired is as follows:

#### Site 1

**ALL** that certain plot, piece or parcel of land, with buildings and improvements thereon erected, situate, lying and being in the Borough and County of Queens, City and State of New York, as bounded and described as follows: