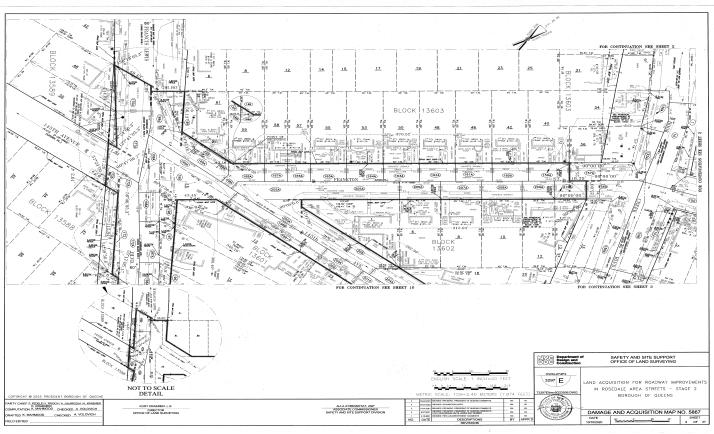

### QUEENS COUNTY NOTICE OF PETITION INDEX NUMBER 709749/2024 CONDEMNATION PROCEEDING

In the Matter of the Application of the CITY OF NEW YORK, Relative to Acquiring Title in Fee Simple Absolute to Certain real property in Queens where not heretofore acquired for the same purpose, for

#### ROADWAY IMPROVEMENTS IN ROSEDALE AREA STREETS -STAGE 2

in the Borough of Queens, City and State of New York.

PLEASE TAKE NOTICE that the City of New York ("City") intends to make an application to the Supreme Court of the State of New York, Queens County, IA Part 38, for certain relief

The City of New York, in this proceeding, intends to acquire title in fee simple absolute to certain real property where not heretofore acquired for the same purpose, for the full reconstruction of roadways, sidewalks and curbs, pedestrian ramps, storm sewers, sanitary sewers, and water mains in the Rosedale neighborhood in the Borough of Queens, City and State of New York. This application is for the acquisition of properties within the second stage of the Roadway Improvements in Rosedale Area Streets project.

The description of the real property to be acquired is as follows:

#### Site 1

**ALL** that certain plot, piece or parcel of land, with buildings and improvements thereon erected, situate, lying and being in the Borough and County of Queens, City and State of New York, as bounded and described as follows:

described as follows:

BEGINNING at a point formed by the intersection of the northeasterly line of Hook Creek Boulevard (100 feet wide) with the northwesterly line of Frankton Street, (50 feet wide);

RUNNING THENCE northeasterly, along the northwesterly line of Frankton Street, a distance of 201.39 feet to a point on the Nassau