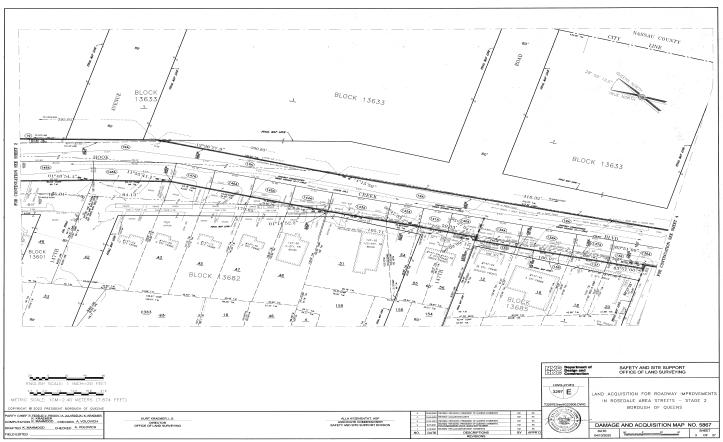

The City of New York, in this proceeding, intends to acquire title in fee simple absolute to certain real property where not heretofore acquired for the same purpose, for the full reconstruction of roadways, sidewalks and curbs, pedestrian ramps, storm sewers, sanitary sewers, and water mains in the Rosedale neighborhood in the Borough of Queens, City and State of New York. This application is for the acquisition of properties within the second stage of the Roadway Improvements in Rosedale Area Streets project.

The description of the real property to be acquired is as follows:

#### Site 1

**ALL** that certain plot, piece or parcel of land, with buildings and improvements thereon erected, situate, lying and being in the Borough and County of Queens, City and State of New York, as bounded and described as follows: