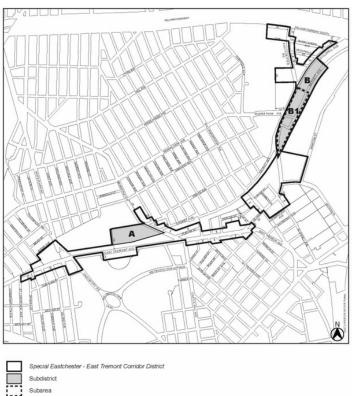

- <u>Map 1.</u> <u>Special Eastchester East Tremont Corridor District,</u> <u>Subdistricts and Subareas</u>
- <u>Map 2.</u> <u>Designated Street Frontages for Ground Floor Level and</u> <u>Street Wall Continuity Requirements</u>
- Map 3. Subdistrict A Site Plan
- Map 4. Subdistrict B, Morris Park Avenue Site Plan

# Subdistricts

In order to carry out the provisions of this Chapter, two subdistricts, Subdistrict A and Subdistrict B, are established. In Subdistrict B, Subarea B1 is established. The location and boundaries of these subdistricts and subarea are shown on Map 1 (Special Eastchester – East Tremont Corridor District, Subdistricts and Subareas) in the Appendix to this Chapter.