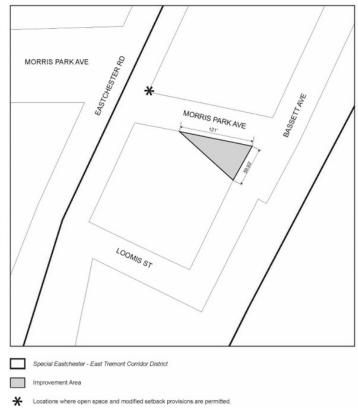

- <u>Map 1.</u> <u>Special Eastchester East Tremont Corridor District,</u> <u>Subdistricts and Subareas</u>
- <u>Map 2.</u> <u>Designated Street Frontages for Ground Floor Level and</u> <u>Street Wall Continuity Requirements</u>
- Map 3. Subdistrict A Site Plan
- Map 4. Subdistrict B, Morris Park Avenue Site Plan