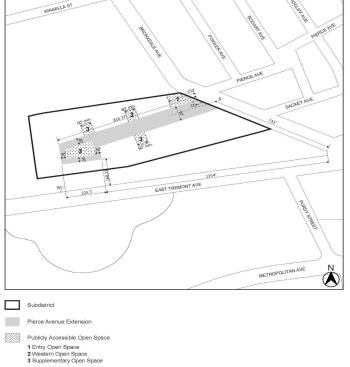

- <u>Map 1.</u> <u>Special Eastchester East Tremont Corridor District,</u> <u>Subdistricts and Subareas</u>
- <u>Map 2.</u> <u>Designated Street Frontages for Ground Floor Level and</u> <u>Street Wall Continuity Requirements</u>
- Map 3. Subdistrict A Site Plan
- Map 4. Subdistrict B, Morris Park Avenue Site Plan