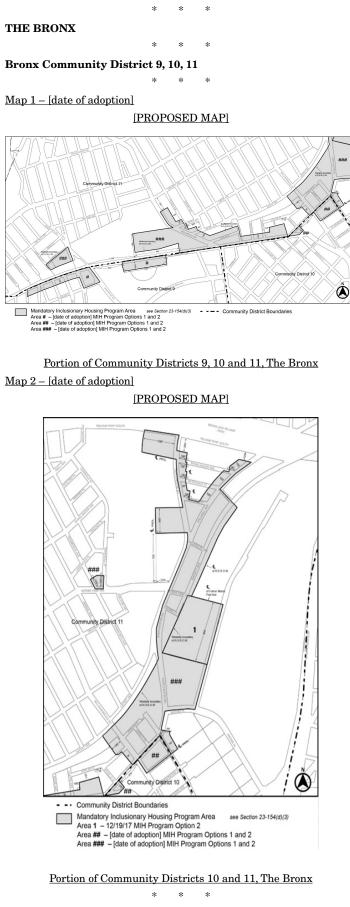

# BOROUGH OF THE BRONX Nos. 4 – 9 BRONX METRO NORTH STATION AREA No. 4

CDs 9, 10 & 11 C 240015 ZMX IN THE MATTER OF an application submitted by NYC Department of City Planning pursuant to Sections 197-c and 201 of the New York City Charter for an amendment of the Zoning Map, Section Nos. 4a & 4b:

Borough of the Bronx, Community Districts 9, 10 & 11, as shown on a diagram (for illustrative purposes only) dated January 16, 2024, and subject to the conditions of CEQR Declaration E-750.

<u>145-052</u>

Applicability of the Inclusionary Housing Program

For the purposes of applying the Inclusionary Housing Program provisions set forth in Sections 23-154 and 23-90 (Inclusionary Housing), #Mandatory Inclusionary Housing areas# within the #Special Eastchester – East Tremont Corridor District# are shown in APPENDIX F of this Resolution.