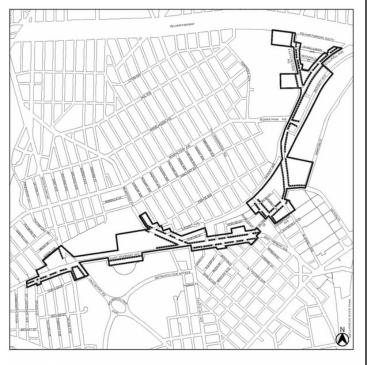

- <u>Map 1.</u> <u>Special Eastchester East Tremont Corridor District,</u> <u>Subdistricts and Subareas</u>
- <u>Map 2.</u> <u>Designated Street Frontages for Ground Floor Level and</u> <u>Street Wall Continuity Requirements</u>
- Map 3. Subdistrict A Site Plan
- Map 4. Subdistrict B, Morris Park Avenue Site Plan

# Subdistricts

In order to carry out the provisions of this Chapter, two subdistricts, Subdistrict A and Subdistrict B, are established. In Subdistrict B, Subarea B1 is established. The location and boundaries of these subdistricts and subarea are shown on Map 1 (Special Eastchester – East Tremont Corridor District, Subdistricts and Subareas) in the Appendix to this Chapter.