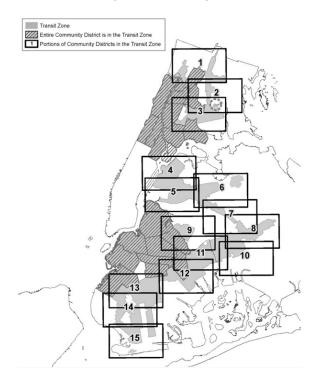

- o Remove language that exclusively applies to C8-4 districts mapped within Special Planned Community Preservation District areas.
- Establish the proposed R6-1 non-contextual mediumdensity zoning district.
- Establish a new M1-1A district, which would facilitate loft building envelopes similar to contextual buildings in residence districts.
- o Modify Appendix F for the purpose of designating proposed R6A, R6-1, R7-2, R7-3, R8X, C4-3, and C4-4 districts as MIH areas, applying the MIH program to require a share of new housing to be permanently affordable where significant new housing capacity would be created
- o Modify Appendix I to extend Transit Zone 2, Borough of the Bronx, Community District 11.