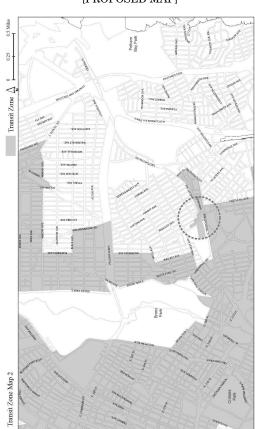

- o Remove language that exclusively applies to C8-4 districts mapped within Special Planned Community Preservation District areas.
- Establish the proposed R6-1 non-contextual mediumdensity zoning district.
- Establish a new M1-1A district, which would facilitate loft building envelopes similar to contextual buildings in residence districts.
- o Modify Appendix F for the purpose of designating proposed R6A, R6-1, R7-2, R7-3, R8X, C4-3, and C4-4 districts as MIH areas, applying the MIH program to require a share of new housing to be permanently affordable where significant new housing capacity would be created
- o Modify Appendix I to extend Transit Zone 2, Borough of the Bronx, Community District 11.