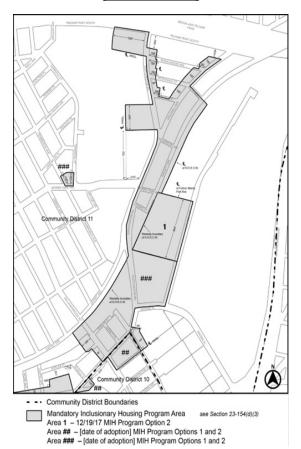

#### 23-154 Inclusionary Housing

For #developments# or #enlargements# providing #affordable housing# pursuant to the Inclusionary Housing Program, as set forth in Section 23-90, inclusive, the maximum #floor area ratio# permitted in R10 Districts outside of #Inclusionary Housing designated areas# shall be as set forth in paragraph (a) of this Section, and the maximum #floor area ratio# in the #Inclusionary Housing designated areas# existing on March 22, 2016, shall be as set forth in paragraph (b) of this Section. Special provisions for specified #Inclusionary Housing designated areas# are set forth in paragraph (c) of this Section. Special #floor area# and #lot coverage# provisions for #zoning lots# in #Mandatory Inclusionary Housing areas# are set forth in paragraph (d) of this Section. The maximum #lot coverage# shall be as set forth in Section 23-153 (For Quality Housing buildings) for the applicable zoning district. For the purpose of this Section, defined terms include those set forth in Sections 12-10 and 23-911.

\* \* \*

(d) Special #floor area# provisions for #zoning lots# in #Mandatory Inclusionary Housing areas#

For #zoning lots# in #Mandatory Inclusionary Housing areas#, the following provisions shall apply:

\* \* \*

(2) Maximum #floor area ratio# and maximum #lot coverage#

The maximum #floor area ratio# for the applicable zoning district in #Inclusionary Housing designated areas# set forth in paragraph (b) of this Section and the maximum #lot coverage# for the applicable zoning district set forth in Section 23-153 shall apply to the applicable zoning district in a #Mandatory Inclusionary Housing area#, except:

- (i) in an R6 District, without a letter suffix, the maximum #floor area ratio# shall be 3.6 in the following areas:
  - (a) Mandatory Inclusionary Housing Program Area 1, as of May 24, 2017, in Community District 9 in the Borough of the Bronx; and
  - (b) Mandatory Inclusionary Housing Program Area 2, as of September 7, 2017, in Community District 14 in the Borough of Queens.
- (ii) in an R6-1 District, the maximum #floor area ratio# shall be 3.6, and the maximum #lot coverage# for #interior lots# or #through lots# shall be 65 percent;
- (ii)(iii) in an R7-1 or R7-2 District, the maximum #floor area ratio# shall be 4.6, except that the maximum #floor area ratio# for an R7-2 District in a #Mandatory Inclusionary Housing area# in Community District 5, Borough of Brooklyn, mapped on or before April 20, 2016, shall be as set forth in paragraph (b) of this Section;
- $\frac{\text{(iii)}(iv)}{\text{(iv)}}$  in an R7-3 or R7X District, the maximum #floor area ratio# shall be 6.0; and
- (iv)(v) in an R9-1 District the maximum #floor area ratio# shall be 9.0.