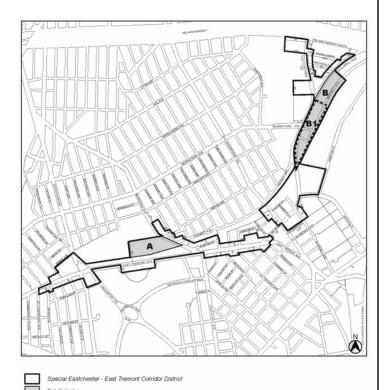

#### 145-03 Subdistricts

In order to carry out the provisions of this Chapter, two subdistricts, Subdistrict A and Subdistrict B, are established. In Subdistrict B, Subarea B1 is established. The location and boundaries of these subdistricts and subarea are shown on Map 1 (Special Eastchester — East Tremont Corridor District, Subdistricts and Subareas) in the Appendix to this Chapter.