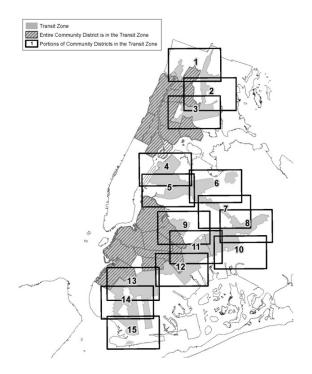

- o Remove language that exclusively applies to C8-4 districts mapped within Special Planned Community Preservation District areas.
- Establish the proposed R6-1 non-contextual mediumdensity zoning district.
- Establish a new M1-1A district, which would facilitate loft building envelopes similar to contextual buildings in residence districts.
- o Modify Appendix F for the purpose of designating proposed R6A, R6-1, R7-2, R7-3, R8X, C4-3, and C4-4 districts as MIH areas, applying the MIH program to require a share of new housing to be permanently affordable where significant new housing capacity would be created
- o Modify Appendix I to extend Transit Zone 2, Borough of the Bronx, Community District 11.