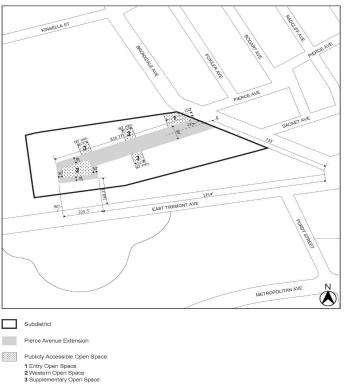

Qualifying public realm improvement sites

For the purposes of this Chapter, "qualifying public realm improvement sites" shall refer to #zoning lots# in Subarea B1, as shown in Map 1 (Special Eastchester – East Tremont Corridor District, Subdistricts and Subareas) in the Appendix, that have a #lot area# of 20,000 square feet or more.