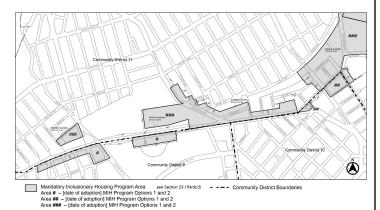

#### 23-154 Inclusionary Housing

For #developments# or #enlargements# providing #affordable housing# pursuant to the Inclusionary Housing Program, as set forth in Section 23-90, inclusive, the maximum #floor area ratio# permitted in R10 Districts outside of #Inclusionary Housing designated areas# shall be as set forth in paragraph (a) of this Section, and the maximum #floor area ratio# in the #Inclusionary Housing designated areas# existing on March 22, 2016, shall be as set forth in paragraph (b) of this Section. Special provisions for specified #Inclusionary Housing designated areas# are set forth in paragraph (c) of this Section. Special #floor area# and #lot coverage# provisions for #zoning lots# in #Mandatory Inclusionary Housing areas# are set forth in paragraph (d) of this Section. The maximum #lot coverage# shall be as set forth in Section 23-153 (For Quality Housing buildings) for the applicable zoning district. For the purpose of this Section, defined terms include those set forth in Sections 12-10 and 23-911.

\* \* \*

(d) Special #floor area# provisions for #zoning lots# in #Mandatory Inclusionary Housing areas#

For #zoning lots# in #Mandatory Inclusionary Housing areas#, the following provisions shall apply:

\* \* \*

(2) Maximum #floor area ratio# and maximum #lot coverage#

The maximum #floor area ratio# for the applicable zoning district in #Inclusionary Housing designated areas# set forth in paragraph (b) of this Section and the maximum #lot coverage# for the applicable zoning district set forth in Section 23-153 shall apply to the applicable zoning district in a #Mandatory Inclusionary Housing area#, except:

- (i) in an R6 District, without a letter suffix, the maximum #floor area ratio# shall be 3.6 in the following areas:
  - (a) Mandatory Inclusionary Housing Program Area 1, as of May 24, 2017, in Community District 9 in the Borough of the Bronx; and
  - (b) Mandatory Inclusionary Housing Program Area 2, as of September 7, 2017, in Community District 14 in the Borough of Queens.
- (ii) in an R6-1 District, the maximum #floor area ratio# shall be 3.6, and the maximum #lot coverage# for #interior lots# or #through lots# shall be 65 percent;
- (ii)(iii) in an R7-1 or R7-2 District, the maximum #floor area ratio# shall be 4.6, except that the maximum #floor area ratio# for an R7-2 District in a #Mandatory Inclusionary Housing area# in Community District 5, Borough of Brooklyn, mapped on or before April 20, 2016, shall be as set forth in paragraph (b) of this Section;
- $\frac{\text{(iii)}(iv)}{\text{(iv)}}$  in an R7-3 or R7X District, the maximum #floor area ratio# shall be 6.0; and
- (iv)(v) in an R9-1 District the maximum #floor area ratio# shall be 9.0.