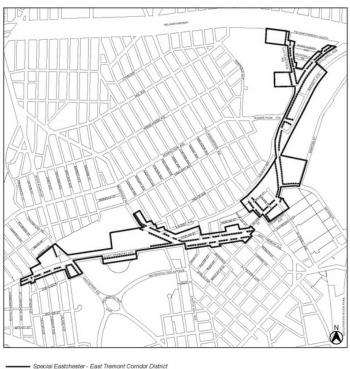

#### 145-03 Subdistricts

In order to carry out the provisions of this Chapter, two subdistricts, Subdistrict A and Subdistrict B, are established. In Subdistrict B, Subarea B1 is established. The location and boundaries of these subdistricts and subarea are shown on Map 1 (Special Eastchester — East Tremont Corridor District, Subdistricts and Subareas) in the Appendix to this Chapter.