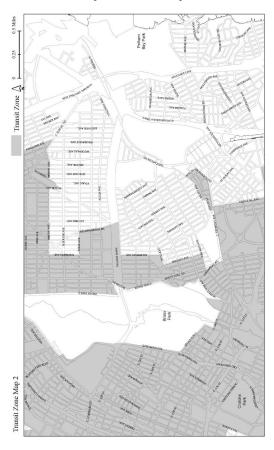

- o Remove language that exclusively applies to C8-4 districts mapped within Special Planned Community Preservation District areas.
- Establish the proposed R6-1 non-contextual mediumdensity zoning district.
- Establish a new M1-1A district, which would facilitate loft building envelopes similar to contextual buildings in residence districts.
- o Modify Appendix F for the purpose of designating proposed R6A, R6-1, R7-2, R7-3, R8X, C4-3, and C4-4 districts as MIH areas, applying the MIH program to require a share of new housing to be permanently affordable where significant new housing capacity would be created
- o Modify Appendix I to extend Transit Zone 2, Borough of the Bronx, Community District 11.