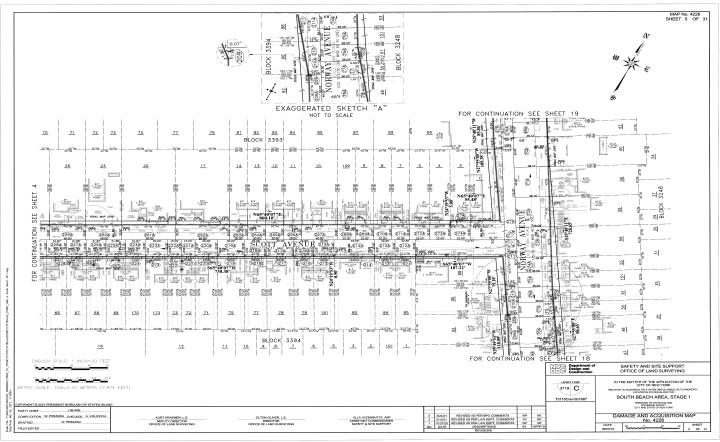

#### **SOUTH BEACH AVENUE - STAGE 1**

in the area generally bounded by Reid Avenue to the north, Quintard Street to the west, Olympia Boulevard to the south and Norway Avenue to the east, in the Borough of Staten Island, City and State of New York.

THENCE North 25 degrees 49 minutes 53 seconds West along the said westerly line of Norway Avenue as shown on said Map No. 624-D, a distance 118.09 feet to a point 8.00 feet east of the westerly line of Norway Avenue (68 feet wide) as laid out on "City Map" of the City of New York, Borough of Staten Island;

THENCE North 27 degrees 55 minutes 00 seconds West parallel with and 8.00 feet east of the said westerly line of Norway Avenue and through tax lots 88, 90 and 92 in Staten Island Tax Block 3394 as shown on said Tax Map, a distance 79.10 feet to a point 2.00 feet north of the southerly line of Scott Avenue (50 feet wide) as laid out on "City Map" of the City of New York, Borough of Staten Island;

THENCE South 65 degrees 40 minutes 07 seconds West parallel with and 2.00 feet north of the said southerly line of Scott Avenue and through tax lots 80, 84, 85 and 88 in Staten Island Tax Block 3394 as shown on said Tax Map, a distance 187.21 feet to a point;