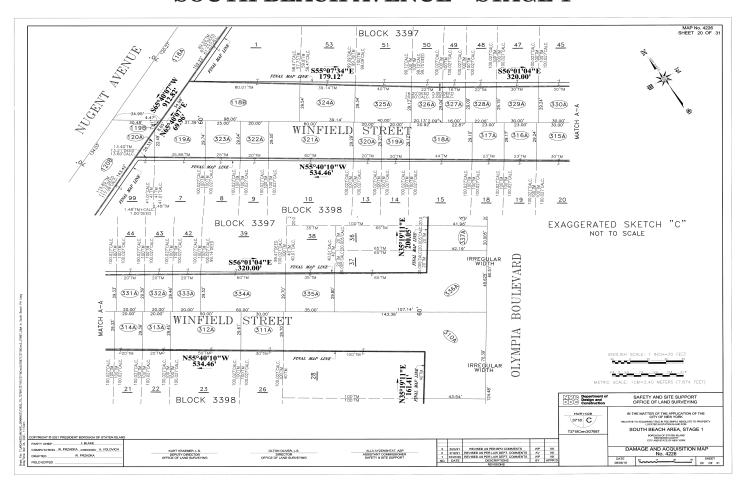

#### **SOUTH BEACH AVENUE - STAGE 1**

in the area generally bounded by Reid Avenue to the north, Quintard Street to the west, Olympia Boulevard to the south and Norway Avenue to the east, in the Borough of Staten Island, City and State of New York.

#### SITE A

CAMERON AVENUE FROM QUINTARD STREET TO NORWAY AVENUE SCOTT AVENUE FROM QUINTARD STREET TO

NORWAY AVENUE
APPLEBY AVENUE FROM QUINTARD STREET TO
NORWAY AVENUE
NUGENT AVENUE FROM QUINTARD STREET TO
NORWAY AVENUE
PARKINSON AVENUE FROM CAMERON AVENUE TO
REID AVENUE
OBERLIN STREET FROM CAMERON AVENUE TO
REID AVENUE
NORWAY AVENUE FROM OLYMPIA BOULEVARD TO
REID AVENUE