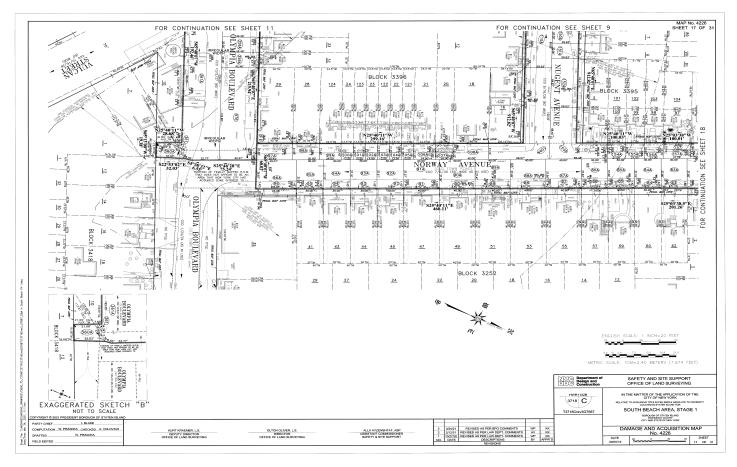

#### **SOUTH BEACH AVENUE - STAGE 1**

in the area generally bounded by Reid Avenue to the north, Quintard Street to the west, Olympia Boulevard to the south and Norway Avenue to the east, in the Borough of Staten Island, City and State of New York.

THENCE North 25 degrees 40 minutes 11 seconds West along the said westerly line of Norway Avenue and its northerly prolongation, a distance 299.16 feet to the corner formed by its intersection with the southerly line of Nugent Avenue (60 feet wide) as laid out on a certain map entitled "Map of Scott Manor near South Beach in the Fourth Ward, Richmond Borough, City of New York" surveyed March 1920 by Harold L. Nelson, City Surveyor and filed in the Office of the Clerk of the County of Richmond as Map No. 1114;

THENCE South 65 degrees 40 minutes 07 seconds West along the said southerly line of Nugent Avenue as shown on said Map No. 1114, a distance 912.82 feet to a point on the southerly prolongation of the easterly line of the said Quintard Street;

THENCE North 25 degrees 40 minutes 11 seconds West along the said southerly prolongation of the easterly line of the said Quintard Street, a distance 59.88 feet to a point on the northerly line of the said Nugent Avenue as shown on said Map No. 1114;

THENCE North 65 degrees 40 minutes 07 seconds along the said northerly line of Nugent Avenue as shown on said Map No. 1114, a distance 912.82 feet to the point on the southerly prolongation of the westerly line of the said Norway Avenue;

THENCE North 25 degrees 40 minutes 11 seconds West along the said southerly prolongation of the westerly line of the said Norway Avenue, and along the said westerly line of Norway Avenue, a distance 100.03 feet to the angle point on the said westerly line of Norway Avenue:

THENCE North 25 degrees 03 minutes 38 seconds West along the said westerly line of Norway Avenue and its northerly prolongation and through tax lots 93, 95 and 97 in Staten Island Tax Block 3395 as shown on said Tax Map, a distance 100.01 feet to a point on the southerly line of Appleby Avenue (40 feet wide) as laid out on a certain map entitled "Amended Map Property of Manhattan Real Estate & Investment Co., Fourth Ward, Boro of Richmond, New York City" dated January 16th, 1909, surveyed and sub-divided by H.S. Thomson Surveyor and filed in the Richmond County Clerk's Office on November 14th, 1911 as Map No. 624-D;