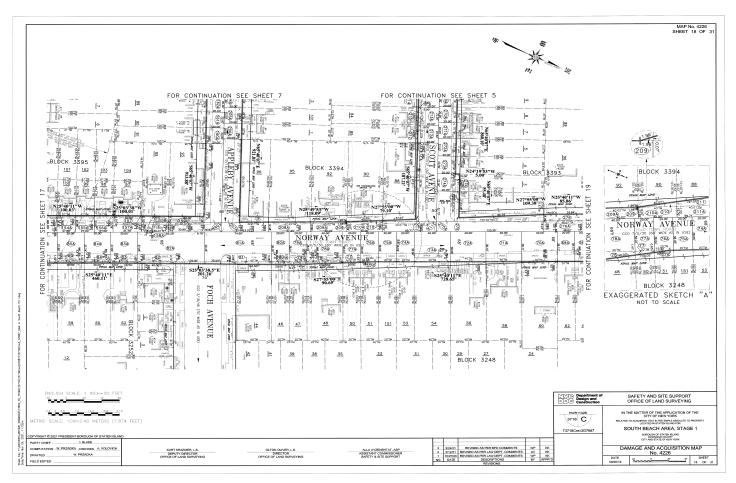

#### **SOUTH BEACH AVENUE - STAGE 1**

in the area generally bounded by Reid Avenue to the north, Quintard Street to the west, Olympia Boulevard to the south and Norway Avenue to the east, in the Borough of Staten Island, City and State of New York.

THENCE North 25 degrees 03 minutes 38 seconds West along the said westerly line of Norway Avenue and its northerly prolongation and through tax lots 93, 95 and 97 in Staten Island Tax Block 3395 as shown on said Tax Map, a distance 100.01 feet to a point on the southerly line of Appleby Avenue (40 feet wide) as laid out on a certain map entitled "Amended Map Property of Manhattan Real Estate & Investment Co., Fourth Ward, Boro of Richmond, New York City" dated January 16th, 1909, surveyed and sub-divided by H.S. Thomson Surveyor and filed in the Richmond County Clerk's Office on November 14th, 1911 as Map No. 624-D;

THENCE South 65 degrees 40 minutes 07 seconds West along the said present southerly line of Appleby Avenue as shown on said Map No. 624-D, a distance 913.88 feet to a point on the southerly prolongation of the easterly line of the said Quintard Street;

THENCE North 25 degrees 40 minutes 11 seconds West along the said southerly prolongation of the easterly line of the said Quintard Street, a distance 40.02 feet to a point on the northerly line of the said Appleby Avenue as shown on said Map No. 624-D;

THENCE North 65 degrees 40 minutes 07 seconds East along the said northerly line of Appleby Avenue, a distance 921.01 feet to the corner formed by its intersection with the present westerly line of Norway Avenue (60 feet wide) as laid out on a said Map No. 624-D;

THENCE North 25 degrees 49 minutes 53 seconds West along the said westerly line of Norway Avenue as shown on said Map No. 624-D, a distance 118.09 feet to a point 8.00 feet east of the westerly line of Norway Avenue (68 feet wide) as laid out on "City Map" of the City of New York, Borough of Staten Island;

THENCE North 27 degrees 55 minutes 00 seconds West parallel with and 8.00 feet east of the said westerly line of Norway Avenue and through tax lots 88, 90 and 92 in Staten Island Tax Block 3394 as shown on said Tax Map, a distance 79.10 feet to a point 2.00 feet north of the southerly line of Scott Avenue (50 feet wide) as laid out on "City Map" of the City of New York, Borough of Staten Island;