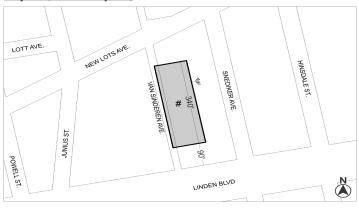

#### BOROUGH OF BROOKLYN Nos. 2 & 3 749 VAN SINDEREN AVENUE REZONING No. 2

CD 5 C 210285 ZMK

IN THE MATTER OF an application submitted by ENY Community Residences LLC pursuant to Sections 197-c and 201 of the New York City Charter for an amendment of the Zoning Map, Section No. 17d, by changing from an M1-1 District to a C4-4L District property bounded by a line 430 feet northerly of Linden Boulevard, a line midway between Van Sinderen Avenue and Snediker Avenue, a line 90 feet northerly of Linden Boulevard, and Van Sinderen Avenue, as shown on a diagram (for illustrative purposes only) dated July 12, 2021, and subject to the conditions of CEQR Declaration E-632.

No. 3

**CD 5** N 210286 ZRK

IN THE MATTER OF an application submitted by ENY Community Residences LLC pursuant to Section 201 of the New York City Charter, for an amendment of the Zoning Resolution of the City of New York, modifying APPENDIX F for the purpose of establishing a Mandatory Inclusionary Housing area.