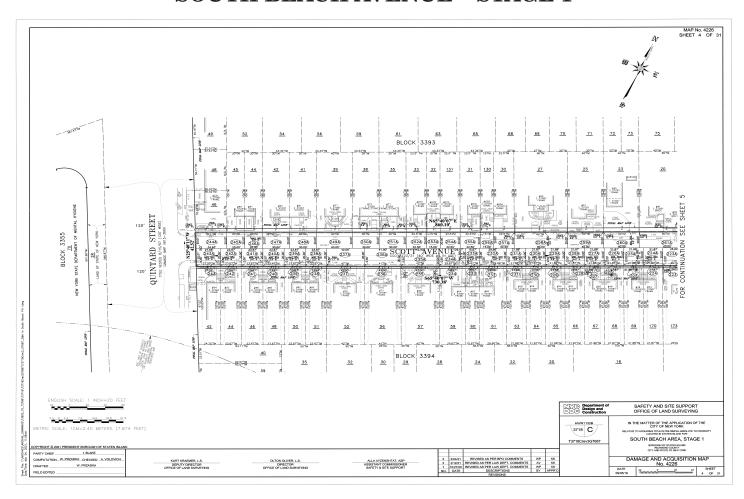

#### **SOUTH BEACH AVENUE - STAGE 1**

in the area generally bounded by Reid Avenue to the north, Quintard Street to the west, Olympia Boulevard to the south and Norway Avenue to the east, in the Borough of Staten Island, City and State of New York.

THENCE South 65 degrees 40 minutes 07 seconds West along the said southerly line of Nugent Avenue as shown on said Map No. 1114, a distance 912.82 feet to a point on the southerly prolongation of the easterly line of the said Quintard Street;

THENCE North 25 degrees 40 minutes 11 seconds West along the said southerly prolongation of the easterly line of the said Quintard Street, a distance 59.88 feet to a point on the northerly line of the said Nugent Avenue as shown on said Map No. 1114;

THENCE North 65 degrees 40 minutes 07 seconds along the said northerly line of Nugent Avenue as shown on said Map No. 1114, a distance 912.82 feet to the point on the southerly prolongation of the westerly line of the said Norway Avenue;

THENCE North 25 degrees 40 minutes 11 seconds West along the said southerly prolongation of the westerly line of the said Norway Avenue, and along the said westerly line of Norway Avenue, a distance 100.03 feet to the angle point on the said westerly line of Norway Avenue:

THENCE North 25 degrees 03 minutes 38 seconds West along the said westerly line of Norway Avenue and its northerly prolongation and through tax lots 93, 95 and 97 in Staten Island Tax Block 3395 as shown on said Tax Map, a distance 100.01 feet to a point on the southerly line of Appleby Avenue (40 feet wide) as laid out on a certain map entitled "Amended Map Property of Manhattan Real Estate & Investment Co., Fourth Ward, Boro of Richmond, New York City" dated January 16th, 1909, surveyed and sub-divided by H.S. Thomson Surveyor and filed in the Richmond County Clerk's Office on November 14th, 1911 as Map No. 624-D;

THENCE South 65 degrees 40 minutes 07 seconds West along the said present southerly line of Appleby Avenue as shown on said Map No. 624-D, a distance 913.88 feet to a point on the southerly prolongation of the easterly line of the said Quintard Street;

THENCE North 25 degrees 40 minutes 11 seconds West along the said southerly prolongation of the easterly line of the said Quintard Street, a distance 40.02 feet to a point on the northerly line of the said Appleby Avenue as shown on said Map No. 624-D;

THENCE North 65 degrees 40 minutes 07 seconds East along the said northerly line of Appleby Avenue, a distance 921.01 feet to the corner formed by its intersection with the present westerly line of Norway Avenue (60 feet wide) as laid out on a said Map No. 624-D;