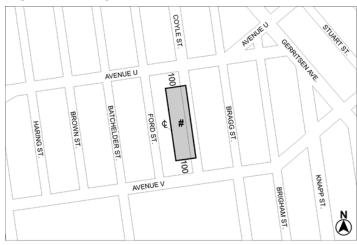

#### Nos. 3 & 4 2134 COYLE STREET REZONING No. 3

CD15 C 210239 ZMK

IN THE MATTER OF an application submitted by Coyle Properties LLC pursuant to Sections 197-c and 201 of the New York City Charter for an amendment of the Zoning Map, Section No. 29a:

- eliminating from within an existing R4 District a C1-2 District bounded by a line 100 feet southerly of Avenue U, Coyle Street, a line 100 feet northerly of Avenue V, and a line midway between Ford Street and Coyle Street;
- changing from an R4 District to an R6A District property bounded by a line 100 feet southerly of Avenue U, Coyle Street, a line 100 feet northerly of Avenue V, and a line midway between Ford Street and Coyle Street; and
- 3. establishing within the proposed R6A District a C2-4 District bounded by a line 100 feet southerly of Avenue U, Coyle Street, a line 100 feet northerly of Avenue V, and a line midway between Ford Street and Coyle Street;

as shown on a diagram (for illustrative purposes only) dated August 30, 2021, and subject to the conditions of CEQR Declaration E-620.

No. 4

CD 15 N 210240 ZRK

IN THE MATTER OF an application submitted by Coyle Properties LLC pursuant to Section 201 of the New York City Charter, for an amendment of the Zoning Resolution of the City of New York, modifying APPENDIX F for the purpose of establishing a Mandatory Inclusionary Housing area.