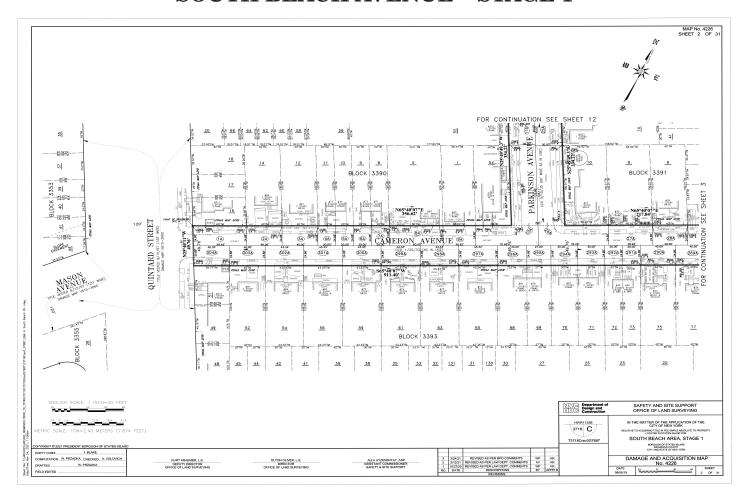

#### **SOUTH BEACH AVENUE - STAGE 1**

in the area generally bounded by Reid Avenue to the north, Quintard Street to the west, Olympia Boulevard to the south and Norway Avenue to the east, in the Borough of Staten Island, City and State of New York.

#### SITE A

CAMERON AVENUE FROM QUINTARD STREET TO NORWAY AVENUE SCOTT AVENUE FROM QUINTARD STREET TO

NORWAY AVENUE
APPLEBY AVENUE FROM QUINTARD STREET TO
NORWAY AVENUE
NUGENT AVENUE FROM QUINTARD STREET TO
NORWAY AVENUE
PARKINSON AVENUE FROM CAMERON AVENUE TO
REID AVENUE
OBERLIN STREET FROM CAMERON AVENUE TO
REID AVENUE
NORWAY AVENUE FROM OLYMPIA BOULEVARD TO
REID AVENUE