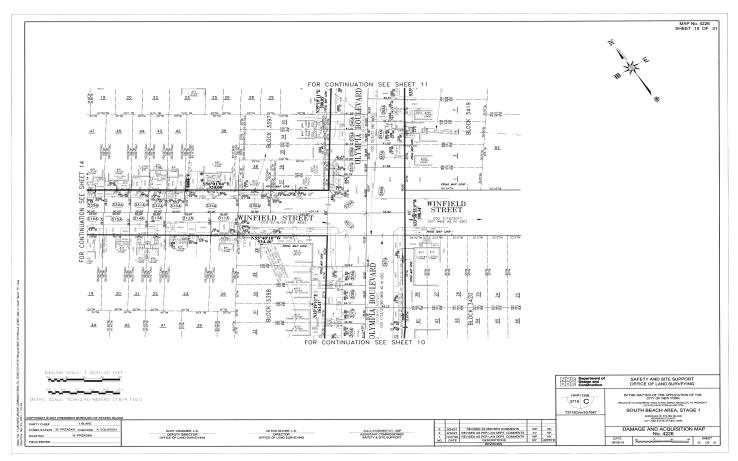

#### **SOUTH BEACH AVENUE - STAGE 1**

in the area generally bounded by Reid Avenue to the north, Quintard Street to the west, Olympia Boulevard to the south and Norway Avenue to the east, in the Borough of Staten Island, City and State of New York.

#### SITE A

CAMERON AVENUE FROM QUINTARD STREET TO NORWAY AVENUE SCOTT AVENUE FROM QUINTARD STREET TO

NORWAY AVENUE
APPLEBY AVENUE FROM QUINTARD STREET TO
NORWAY AVENUE
NUGENT AVENUE FROM QUINTARD STREET TO
NORWAY AVENUE
PARKINSON AVENUE FROM CAMERON AVENUE TO
REID AVENUE
OBERLIN STREET FROM CAMERON AVENUE TO
REID AVENUE
NORWAY AVENUE FROM OLYMPIA BOULEVARD TO
REID AVENUE

**ALL** that certain plot, piece or parcel of land, with improvements thereof erected, situate, lying and being in the Borough of Staten Island, County of Richmond, City and State of New York, as bounded and described as follows:

BEGINNING at the corner formed by the intersection of the northerly line of Cameron Avenue (49.76 feet wide) with the easterly line of Quintard Street (120 feet wide) as said Avenue and Street are laid out on "City Map" of the City of New York, Borough of Staten Island;

RUNNING THENCE North 65 degrees 40 minutes 07 seconds East along the said northerly line of Cameron Avenue, a distance 356.62 feet to the corner formed by its intersection with the westerly line of Parkinson Avenue (60 feet wide) as laid out on "City Map" of the City of New York, Borough of Staten Island;

THENCE North 25 degrees 49 minutes 49.3 seconds West along the said westerly line of Parkinson Avenue, a distance 334.22 feet to the corner formed by its intersection with the southerly line of Reid Avenue (70 feet wide) as laid out on "City Map" of the City of New York, Borough of Staten Island:

THENCE North 65 degrees 40 minutes 07 seconds East along the easterly prolongation of the said southerly line of Reid Avenue, a distance 60.02 feet to the corner formed by the intersection of the southerly line of the said Reid Avenue with the easterly line of the said Parkinson Avenue:

THENCE South 25 degrees 49 minutes 49.3 seconds East along the said easterly line of Parkinson Avenue, a distance 334.22 feet to the corner formed by its intersection with the northerly line of the said Cameron Avenue;

THENCE North 65 degrees 40 minutes 07 seconds East along the said northerly line of Cameron Avenue, a distance 217.84 feet to the corner formed by its intersection with the westerly line of Oberlin Street (60 feet wide) as laid out on "City Map" of the City of New York, Borough of Staten Island;

THENCE North 25 degrees 49 minutes 49.3 seconds West along the said westerly line of Oberlin Street, a distance 334.22 feet to the corner formed by its intersection with the southerly line of the said Reid Avenue;

THENCE North 65 degrees 40 minutes 07 seconds East along the easterly prolongation of the said southerly line of Reid Avenue, a distance 60.02 feet to the corner formed by the intersection of the southerly line of the said Reid Avenue with the easterly line of the said Oberlin Street;

THENCE South 25 degrees 49 minutes 49.3 seconds East along the said easterly line of Oberlin Street, a distance 334.22 feet to the corner formed by its intersection with the northerly line of the said Cameron Avenue;

THENCE North 65 degrees 40 minutes 07 seconds East along the said northerly line of Cameron Avenue and its easterly prolongation, a distance 216.90 feet to the present westerly line of Norway Avenue (60 feet wide) as laid out on a certain map entitled "Map of Scott Villa near South Beach in the Fourth Ward, Richmond Borough, City of New York" surveyed for the Scott Est. Inc. by Harold L. Nelson, City Surveyor and filed in the Office of the Clerk of the County of Richmond as Map No. 1171;