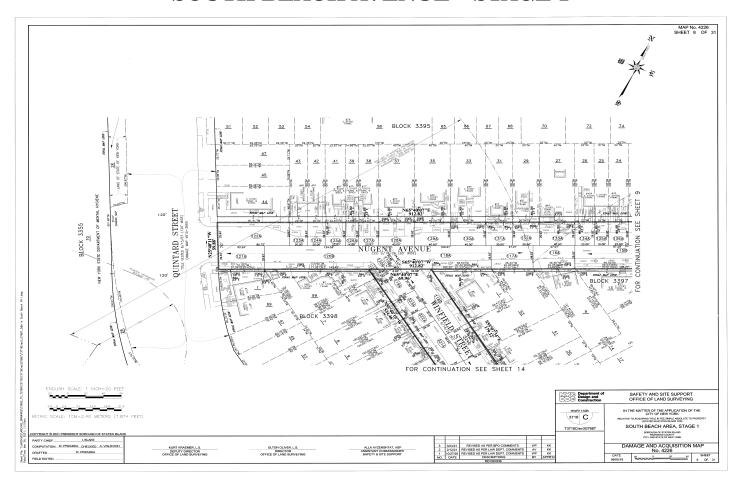

THENCE North 25 degrees 40 minutes 11 seconds West along the said westerly line of Norway Avenue and its northerly prolongation, a distance 299.16 feet to the corner formed by its intersection with the southerly line of Nugent Avenue (60 feet wide) as laid out on a certain map entitled "Map of Scott Manor near South Beach in the Fourth Ward, Richmond Borough, City of New York" surveyed March 1920 by Harold L. Nelson, City Surveyor and filed in the Office of the Clerk of the County of Richmond as Map No. 1114;

THENCE South 65 degrees 40 minutes 07 seconds West along the said southerly line of Nugent Avenue as shown on said Map No. 1114, a distance 912.82 feet to a point on the southerly prolongation of the easterly line of the said Quintard Street;

THENCE North 25 degrees 40 minutes 11 seconds West along the said southerly prolongation of the easterly line of the said Quintard Street, a distance 59.88 feet to a point on the northerly line of the said Nugent Avenue as shown on said Map No. 1114;

THENCE North 65 degrees 40 minutes 07 seconds along the said northerly line of Nugent Avenue as shown on said Map No. 1114, a distance 912.82 feet to the point on the southerly prolongation of the westerly line of the said Norway Avenue;

THENCE North 25 degrees 40 minutes 11 seconds West along the said southerly prolongation of the westerly line of the said Norway Avenue, and along the said westerly line of Norway Avenue, a distance 100.03 feet to the angle point on the said westerly line of Norway Avenue:

THENCE North 25 degrees 03 minutes 38 seconds West along the said westerly line of Norway Avenue and its northerly prolongation and through tax lots 93, 95 and 97 in Staten Island Tax Block 3395 as shown on said Tax Map, a distance 100.01 feet to a point on the southerly line of Appleby Avenue (40 feet wide) as laid out on a certain map entitled "Amended Map Property of Manhattan Real Estate & Investment Co., Fourth Ward, Boro of Richmond, New York City" dated January 16th, 1909, surveyed and sub-divided by H.S. Thomson Surveyor and filed in the Richmond County Clerk's Office on November 14th, 1911 as Map No. 624-D;