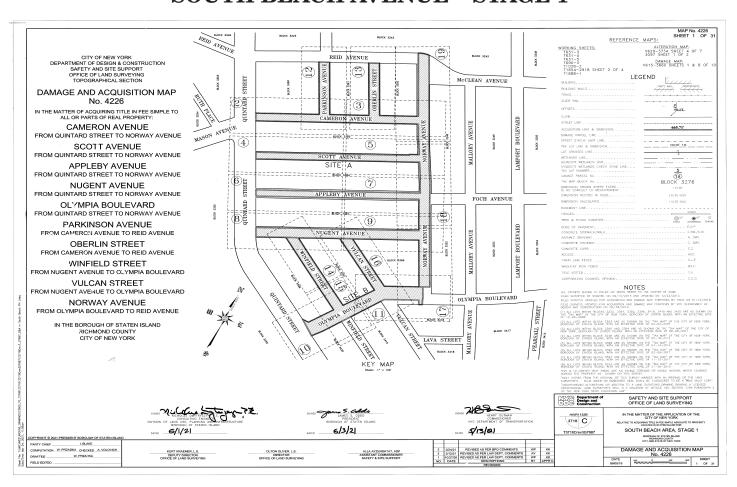

#### **SOUTH BEACH AVENUE - STAGE 1**

in the area generally bounded by Reid Avenue to the north, Quintard Street to the west, Olympia Boulevard to the south and Norway Avenue to the east, in the Borough of Staten Island, City and State of New York.

#### SITE A

CAMERON AVENUE FROM QUINTARD STREET TO NORWAY AVENUE SCOTT AVENUE FROM QUINTARD STREET TO

NORWAY AVENUE
APPLEBY AVENUE FROM QUINTARD STREET TO
NORWAY AVENUE
NUGENT AVENUE FROM QUINTARD STREET TO
NORWAY AVENUE
PARKINSON AVENUE FROM CAMERON AVENUE TO
REID AVENUE
OBERLIN STREET FROM CAMERON AVENUE TO
REID AVENUE
NORWAY AVENUE FROM OLYMPIA BOULEVARD TO
REID AVENUE

**ALL** that certain plot, piece or parcel of land, with improvements thereof erected, situate, lying and being in the Borough of Staten Island, County of Richmond, City and State of New York, as bounded and described as follows: