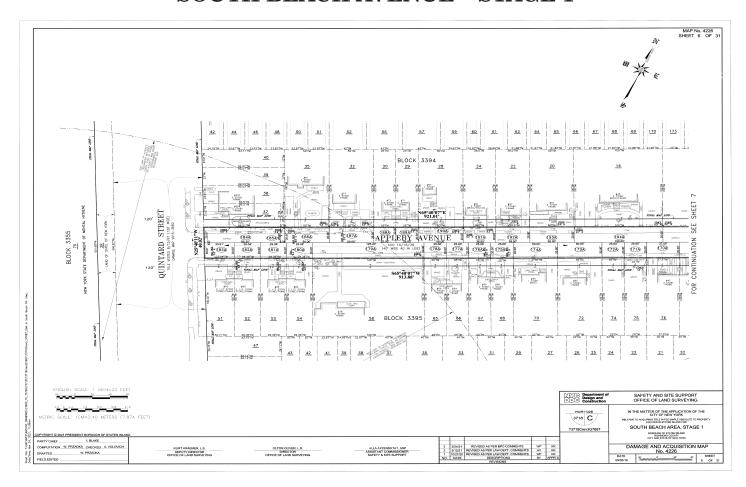

#### **SOUTH BEACH AVENUE - STAGE 1**

in the area generally bounded by Reid Avenue to the north, Quintard Street to the west, Olympia Boulevard to the south and Norway Avenue to the east, in the Borough of Staten Island, City and State of New York.

THENCE South 65 degrees 40 minutes 07 seconds West along the said present southerly line of Appleby Avenue as shown on said Map No. 624-D, a distance 913.88 feet to a point on the southerly prolongation of the easterly line of the said Quintard Street;

THENCE North 25 degrees 40 minutes 11 seconds West along the said southerly prolongation of the easterly line of the said Quintard Street, a distance 40.02 feet to a point on the northerly line of the said Appleby Avenue as shown on said Map No. 624-D;

THENCE North 65 degrees 40 minutes 07 seconds East along the said northerly line of Appleby Avenue, a distance 921.01 feet to the corner formed by its intersection with the present westerly line of Norway Avenue (60 feet wide) as laid out on a said Map No. 624-D;