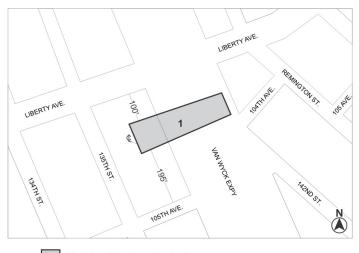

#### 103-16 VAN WYCK EXPRESSWAY REZONING

#### QUEENS CB - 10

C 210164 ZMQ

Application submitted by 10316 Van Wyck Exp LLC pursuant to Sections 197-c and 201 of the New York City Charter for an amendment of the Zoning Map, Section No. 18c:

- changing from an R3A District to an R6B District property bounded by a line 100 feet southeasterly of Liberty Avenue, the northeasterly service road of Van Wyck Expressway, a line 195 feet northwesterly of 105th Avenue and its northeasterly prolongation, and a line midway between 135th Street and Van Wyck Expressway; and
- establishing within a proposed R6B District a C2-3 District bounded by a line 100 feet southeasterly of Liberty Avenue, Van Wyck Expressway, a line 195 feet northwesterly of 105th Avenue, and a line midway between 135th Street and Van Wyck Expressway;

as shown on a diagram (for illustrative purposes only) dated July 26, 2021.