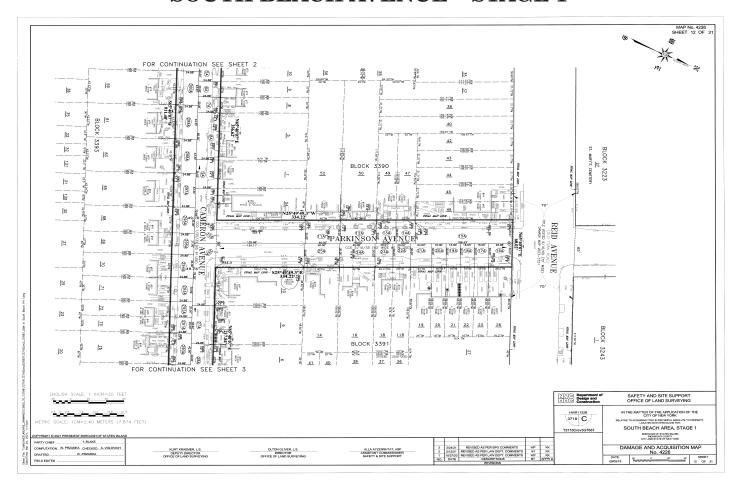

#### SITE A

CAMERON AVENUE FROM QUINTARD STREET TO NORWAY AVENUE SCOTT AVENUE FROM QUINTARD STREET TO

NORWAY AVENUE
APPLEBY AVENUE FROM QUINTARD STREET TO
NORWAY AVENUE
NUGENT AVENUE FROM QUINTARD STREET TO
NORWAY AVENUE
PARKINSON AVENUE FROM CAMERON AVENUE TO
REID AVENUE
OBERLIN STREET FROM CAMERON AVENUE TO
REID AVENUE
NORWAY AVENUE FROM OLYMPIA BOULEVARD TO
REID AVENUE

RUNNING THENCE North 65 degrees 40 minutes 07 seconds East along the said northerly line of Cameron Avenue, a distance 356.62 feet to the corner formed by its intersection with the westerly line of Parkinson Avenue (60 feet wide) as laid out on "City Map" of the City of New York, Borough of Staten Island;

THENCE North 25 degrees 49 minutes 49.3 seconds West along the said westerly line of Parkinson Avenue, a distance 334.22 feet to the corner formed by its intersection with the southerly line of Reid Avenue (70 feet wide) as laid out on "City Map" of the City of New York, Borough of Staten Island:

THENCE North 65 degrees 40 minutes 07 seconds East along the easterly prolongation of the said southerly line of Reid Avenue, a distance 60.02 feet to the corner formed by the intersection of the southerly line of the said Reid Avenue with the easterly line of the said Parkinson Avenue:

THENCE South 25 degrees 49 minutes 49.3 seconds East along the said easterly line of Parkinson Avenue, a distance 334.22 feet to the corner formed by its intersection with the northerly line of the said Cameron Avenue;