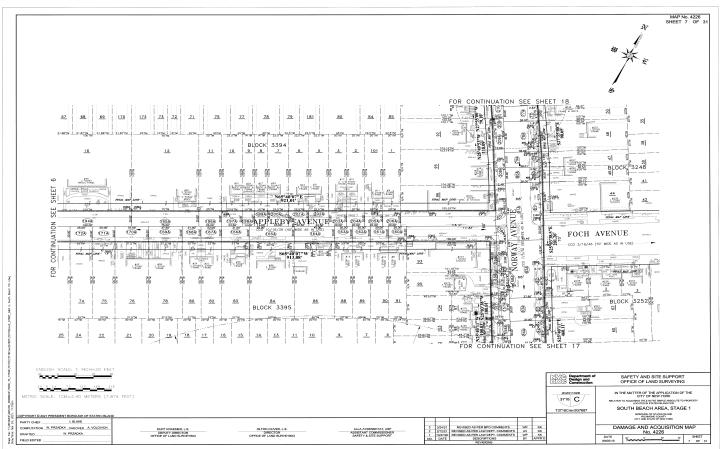

#### **SOUTH BEACH AVENUE - STAGE 1**

in the area generally bounded by Reid Avenue to the north, Quintard Street to the west, Olympia Boulevard to the south and Norway Avenue to the east, in the Borough of Staten Island, City and State of New York.

#### SITE A

CAMERON AVENUE FROM QUINTARD STREET TO NORWAY AVENUE SCOTT AVENUE FROM QUINTARD STREET TO

NORWAY AVENUE
APPLEBY AVENUE FROM QUINTARD STREET TO
NORWAY AVENUE
NUGENT AVENUE FROM QUINTARD STREET TO
NORWAY AVENUE
PARKINSON AVENUE FROM CAMERON AVENUE TO
REID AVENUE
OBERLIN STREET FROM CAMERON AVENUE TO
REID AVENUE
NORWAY AVENUE FROM OLYMPIA BOULEVARD TO
REID AVENUE

**ALL** that certain plot, piece or parcel of land, with improvements thereof erected, situate, lying and being in the Borough of Staten Island, County of Richmond, City and State of New York, as bounded and described as follows:

BEGINNING at the corner formed by the intersection of the northerly line of Cameron Avenue (49.76 feet wide) with the easterly line of Quintard Street (120 feet wide) as said Avenue and Street are laid out on "City Map" of the City of New York, Borough of Staten Island;

RUNNING THENCE North 65 degrees 40 minutes 07 seconds East along the said northerly line of Cameron Avenue, a distance 356.62 feet to the corner formed by its intersection with the westerly line of Parkinson Avenue (60 feet wide) as laid out on "City Map" of the City of New York, Borough of Staten Island;

THENCE North 25 degrees 49 minutes 49.3 seconds West along the said westerly line of Parkinson Avenue, a distance 334.22 feet to the corner formed by its intersection with the southerly line of Reid Avenue (70 feet wide) as laid out on "City Map" of the City of New York, Borough of Staten Island:

THENCE North 65 degrees 40 minutes 07 seconds East along the easterly prolongation of the said southerly line of Reid Avenue, a distance 60.02 feet to the corner formed by the intersection of the southerly line of the said Reid Avenue with the easterly line of the said Parkinson Avenue:

THENCE South 25 degrees 49 minutes 49.3 seconds East along the said easterly line of Parkinson Avenue, a distance 334.22 feet to the corner formed by its intersection with the northerly line of the said Cameron Avenue;

THENCE North 65 degrees 40 minutes 07 seconds East along the said northerly line of Cameron Avenue, a distance 217.84 feet to the corner formed by its intersection with the westerly line of Oberlin Street (60 feet wide) as laid out on "City Map" of the City of New York, Borough of Staten Island;

THENCE North 25 degrees 49 minutes 49.3 seconds West along the said westerly line of Oberlin Street, a distance 334.22 feet to the corner formed by its intersection with the southerly line of the said Reid Avenue;

THENCE North 65 degrees 40 minutes 07 seconds East along the easterly prolongation of the said southerly line of Reid Avenue, a distance 60.02 feet to the corner formed by the intersection of the southerly line of the said Reid Avenue with the easterly line of the said Oberlin Street;

THENCE South 25 degrees 49 minutes 49.3 seconds East along the said easterly line of Oberlin Street, a distance 334.22 feet to the corner formed by its intersection with the northerly line of the said Cameron Avenue;

THENCE North 65 degrees 40 minutes 07 seconds East along the said northerly line of Cameron Avenue and its easterly prolongation, a distance 216.90 feet to the present westerly line of Norway Avenue (60 feet wide) as laid out on a certain map entitled "Map of Scott Villa near South Beach in the Fourth Ward, Richmond Borough, City of New York" surveyed for the Scott Est. Inc. by Harold L. Nelson, City Surveyor and filed in the Office of the Clerk of the County of Richmond as Map No. 1171;