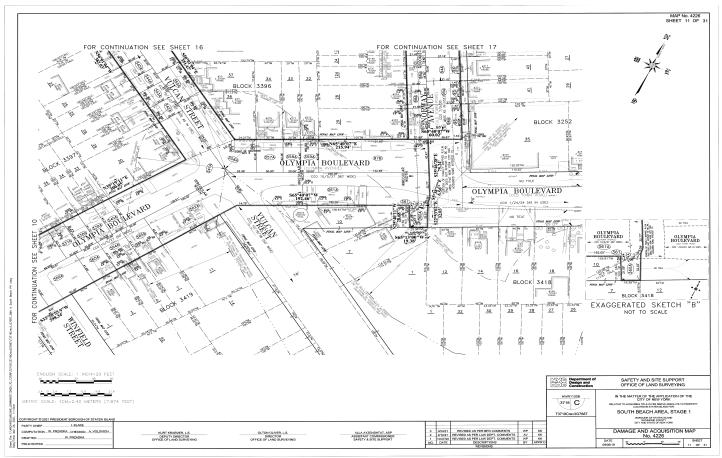

#### **SOUTH BEACH AVENUE - STAGE 1**

in the area generally bounded by Reid Avenue to the north, Quintard Street to the west, Olympia Boulevard to the south and Norway Avenue to the east, in the Borough of Staten Island, City and State of New York.

#### SITE A

CAMERON AVENUE FROM QUINTARD STREET TO NORWAY AVENUE SCOTT AVENUE FROM QUINTARD STREET TO

NORWAY AVENUE
APPLEBY AVENUE FROM QUINTARD STREET TO
NORWAY AVENUE
NUGENT AVENUE FROM QUINTARD STREET TO
NORWAY AVENUE
PARKINSON AVENUE FROM CAMERON AVENUE TO
REID AVENUE
OBERLIN STREET FROM CAMERON AVENUE TO
REID AVENUE
NORWAY AVENUE FROM OLYMPIA BOULEVARD TO
REID AVENUE

**ALL** that certain plot, piece or parcel of land, with improvements thereof erected, situate, lying and being in the Borough of Staten Island, County of Richmond, City and State of New York, as bounded and described as follows:

BEGINNING at the corner formed by the intersection of the northerly line of Cameron Avenue (49.76 feet wide) with the easterly line of Quintard Street (120 feet wide) as said Avenue and Street are laid out on "City Map" of the City of New York, Borough of Staten Island;

RUNNING THENCE North 65 degrees 40 minutes 07 seconds East along the said northerly line of Cameron Avenue, a distance 356.62 feet to the corner formed by its intersection with the westerly line of Parkinson Avenue (60 feet wide) as laid out on "City Map" of the City of New York, Borough of Staten Island;

THENCE North 25 degrees 49 minutes 49.3 seconds West along the said westerly line of Parkinson Avenue, a distance 334.22 feet to the corner formed by its intersection with the southerly line of Reid Avenue (70 feet wide) as laid out on "City Map" of the City of New York, Borough of Staten Island:

THENCE North 65 degrees 40 minutes 07 seconds East along the easterly prolongation of the said southerly line of Reid Avenue, a distance 60.02 feet to the corner formed by the intersection of the southerly line of the said Reid Avenue with the easterly line of the said Parkinson Avenue:

THENCE South 25 degrees 49 minutes 49.3 seconds East along the said easterly line of Parkinson Avenue, a distance 334.22 feet to the corner formed by its intersection with the northerly line of the said Cameron Avenue;

THENCE North 65 degrees 40 minutes 07 seconds East along the said northerly line of Cameron Avenue, a distance 217.84 feet to the corner formed by its intersection with the westerly line of Oberlin Street (60 feet wide) as laid out on "City Map" of the City of New York, Borough of Staten Island;

THENCE North 25 degrees 49 minutes 49.3 seconds West along the said westerly line of Oberlin Street, a distance 334.22 feet to the corner formed by its intersection with the southerly line of the said Reid Avenue;

THENCE North 65 degrees 40 minutes 07 seconds East along the easterly prolongation of the said southerly line of Reid Avenue, a distance 60.02 feet to the corner formed by the intersection of the southerly line of the said Reid Avenue with the easterly line of the said Oberlin Street;

THENCE South 25 degrees 49 minutes 49.3 seconds East along the said easterly line of Oberlin Street, a distance 334.22 feet to the corner formed by its intersection with the northerly line of the said Cameron Avenue;

THENCE North 65 degrees 40 minutes 07 seconds East along the said northerly line of Cameron Avenue and its easterly prolongation, a distance 216.90 feet to the present westerly line of Norway Avenue (60 feet wide) as laid out on a certain map entitled "Map of Scott Villa near South Beach in the Fourth Ward, Richmond Borough, City of New York" surveyed for the Scott Est. Inc. by Harold L. Nelson, City Surveyor and filed in the Office of the Clerk of the County of Richmond as Map No. 1171;