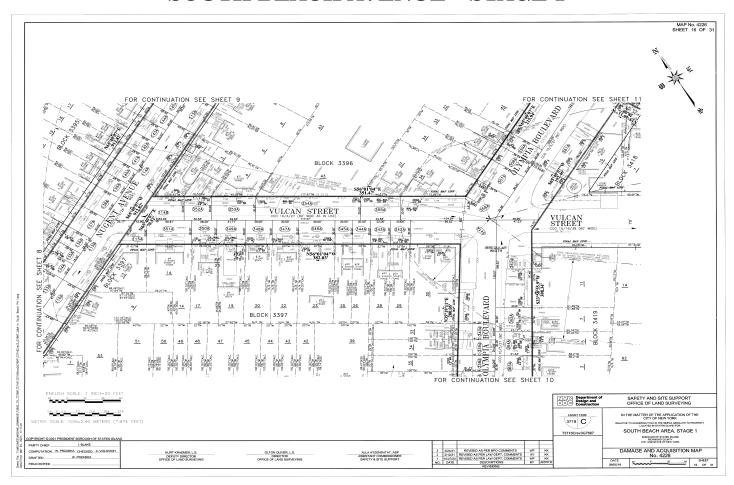

#### **SOUTH BEACH AVENUE - STAGE 1**

in the area generally bounded by Reid Avenue to the north, Quintard Street to the west, Olympia Boulevard to the south and Norway Avenue to the east, in the Borough of Staten Island, City and State of New York.

THENCE North 65 degrees 40 minutes 07 seconds East along the said northerly line of Cameron Avenue and its easterly prolongation, a distance 216.90 feet to the present westerly line of Norway Avenue (60 feet wide) as laid out on a certain map entitled "Map of Scott Villa near South Beach in the Fourth Ward, Richmond Borough, City of New York" surveyed for the Scott Est. Inc. by Harold L. Nelson, City Surveyor and filed in the Office of the Clerk of the County of Richmond as Map No. 1171;

THENCE North 25 degrees 40 minutes 11 seconds West along the said westerly line of the said Norway Avenue as shown on said Map No. 1171, and along the northerly prolongation of said westerly line of Norway Avenue, a distance 404.22 feet to the point on the northerly line of the said Reid Avenue, said point being a point of curvature;

THENCE easterly along the said northerly line of Reid Avenue and along an arc of a circle deflecting to the right having a radius of 150.00 feet, central angle of 23 degrees 42 seconds 30 minutes and whose chord has bearing of North 77 degrees 31 minutes 25 seconds East and length of 61.63 feet, a distance 62.07 feet to the point where the northerly line of the said Reid Avenue intersects with the northerly prolongation of the easterly line of Norway Avenue (68 feet wide) as laid out on "City Map" of the City of New York, Borough of Staten Island;

THENCE South 25 degrees 40 minutes 11 seconds East along the said northerly prolongation of the easterly line of Norway Avenue, then along the easterly line of Norway Avenue (60 feet wide) as laid out

on a certain map entitled "Map of South Garden Villas in the Fourth Ward, Richmond Borough, New York City" dated December 3rd, 1923, surveyed by Harold L. Nelson, City Surveyor and filed in the Richmond County Clerk's Office on June 2nd, 1924 as Map No. 1389, a distance 728.65 feet to a point 8.00 feet west of the easterly line of the said Norway Avenue (68 feet wide) as laid out on "City Map" of the City of New York, Borough of Staten Island;

THENCE South 27 degrees 55 minutes 00 seconds East parallel with and 8.00 feet west of the said easterly line Norway Avenue and through tax lots 47, 48, 50, and 51 in Staten Island Tax Block 3248 as shown on the Tax Map for Staten Island, as said Tax Map existed on 10/29/2020, a distance 90.65 feet to a point;

THENCE South 25 degrees 03 minutes 38.5 seconds East parallel with and 8.00 feet west of the said easterly line of Norway Avenue and through tax lots 44, 46 and 47 in Staten Island Tax Block 3248 and through tax lots 1 and 62 in Staten Island Tax Block 3252 as shown on said Tax Map, a distance 201.26 feet to a point;

THENCE South 25 degrees 40 minutes 11 seconds East parallel with and 8.00 feet west of the said easterly line of Norway Avenue and through tax lots 35, 41, 43, 44, 45, 47, 49, 51, 53, 55, 57, 59, 60 and 62 in Staten Island Tax Block 3252 as shown on said Tax Map, a distance 460.11 feet to the point on the easterly prolongation of the northerly line of Olympia Boulevard (irregular width) as laid out on "City Map" of the City of New York, Borough of Staten Island;

THENCE South 65 degrees 40 minutes 07 seconds West along the said easterly prolongation of the northerly line of the said Olympia Boulevard, a distance 60.02 feet to the corner formed by the intersection of the northerly line of the said Olympia Boulevard with the westerly line of the said Norway Avenue;

THENCE North 25 degrees 40 minutes 11 seconds West along the said westerly line of Norway Avenue and its northerly prolongation, a distance 299.16 feet to the corner formed by its intersection with the southerly line of Nugent Avenue (60 feet wide) as laid out on a certain map entitled "Map of Scott Manor near South Beach in the Fourth Ward, Richmond Borough, City of New York" surveyed March 1920 by Harold L. Nelson, City Surveyor and filed in the Office of the Clerk of the County of Richmond as Map No. 1114;

THENCE South 65 degrees 40 minutes 07 seconds West along the said southerly line of Nugent Avenue as shown on said Map No. 1114, a distance 912.82 feet to a point on the southerly prolongation of the easterly line of the said Quintard Street;

THENCE North 25 degrees 40 minutes 11 seconds West along the said southerly prolongation of the easterly line of the said Quintard Street, a distance 59.88 feet to a point on the northerly line of the said Nugent Avenue as shown on said Map No. 1114;

THENCE North 65 degrees 40 minutes 07 seconds along the said northerly line of Nugent Avenue as shown on said Map No. 1114, a distance 912.82 feet to the point on the southerly prolongation of the westerly line of the said Norway Avenue;

THENCE North 25 degrees 40 minutes 11 seconds West along the said southerly prolongation of the westerly line of the said Norway Avenue, and along the said westerly line of Norway Avenue, a distance 100.03 feet to the angle point on the said westerly line of Norway Avenue:

THENCE North 25 degrees 03 minutes 38 seconds West along the said westerly line of Norway Avenue and its northerly prolongation and through tax lots 93, 95 and 97 in Staten Island Tax Block 3395 as shown on said Tax Map, a distance 100.01 feet to a point on the southerly line of Appleby Avenue (40 feet wide) as laid out on a certain map entitled "Amended Map Property of Manhattan Real Estate & Investment Co., Fourth Ward, Boro of Richmond, New York City" dated January 16th, 1909, surveyed and sub-divided by H.S. Thomson Surveyor and filed in the Richmond County Clerk's Office on November 14th, 1911 as Map No. 624-D;

THENCE South 65 degrees 40 minutes 07 seconds West along the said present southerly line of Appleby Avenue as shown on said Map No. 624-D, a distance 913.88 feet to a point on the southerly prolongation of the easterly line of the said Quintard Street;

THENCE North 25 degrees 40 minutes 11 seconds West along the said southerly prolongation of the easterly line of the said Quintard Street, a distance 40.02 feet to a point on the northerly line of the said Appleby Avenue as shown on said Map No. 624-D;

THENCE North 65 degrees 40 minutes 07 seconds East along the said northerly line of Appleby Avenue, a distance 921.01 feet to the corner formed by its intersection with the present westerly line of Norway Avenue (60 feet wide) as laid out on a said Map No. 624-D;

THENCE North 25 degrees 49 minutes 53 seconds West along the said westerly line of Norway Avenue as shown on said Map No. 624-D, a distance 118.09 feet to a point 8.00 feet east of the westerly line of Norway Avenue (68 feet wide) as laid out on "City Map" of the City of New York, Borough of Staten Island;

THENCE North 27 degrees 55 minutes 00 seconds West parallel with and 8.00 feet east of the said westerly line of Norway Avenue and through tax lots 88, 90 and 92 in Staten Island Tax Block 3394 as shown on said Tax Map, a distance 79.10 feet to a point 2.00 feet north of the southerly line of Scott Avenue (50 feet wide) as laid out on "City Map" of the City of New York, Borough of Staten Island;

THENCE South 65 degrees 40 minutes 07 seconds West parallel with and 2.00 feet north of the said southerly line of Scott Avenue and through tax lots 80, 84, 85 and 88 in Staten Island Tax Block 3394 as shown on said Tax Map, a distance 187.21 feet to a point;