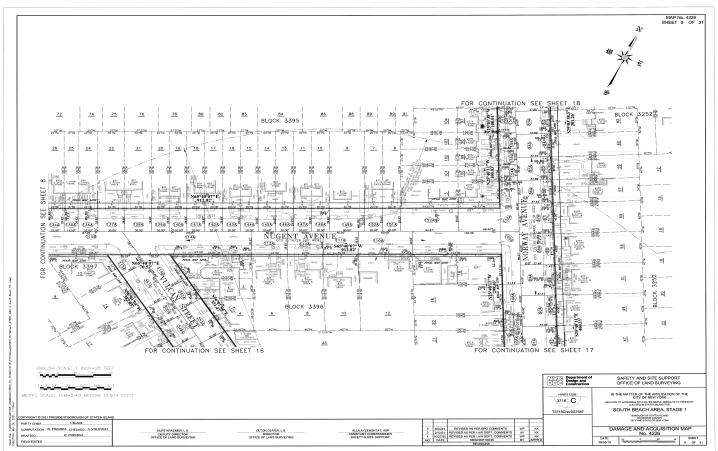

THENCE North 25 degrees 40 minutes 11 seconds West along the said westerly line of Norway Avenue and its northerly prolongation, a distance 299.16 feet to the corner formed by its intersection with the southerly line of Nugent Avenue (60 feet wide) as laid out on a certain map entitled "Map of Scott Manor near South Beach in the Fourth Ward, Richmond Borough, City of New York" surveyed March 1920 by Harold L. Nelson, City Surveyor and filed in the Office of the Clerk of the County of Richmond as Map No. 1114;

THENCE South 65 degrees 40 minutes 07 seconds West along the said southerly line of Nugent Avenue as shown on said Map No. 1114, a distance 912.82 feet to a point on the southerly prolongation of the easterly line of the said Quintard Street;

THENCE North 25 degrees 40 minutes 11 seconds West along the said southerly prolongation of the easterly line of the said Quintard Street, a distance 59.88 feet to a point on the northerly line of the said Nugent Avenue as shown on said Map No. 1114;

THENCE North 65 degrees 40 minutes 07 seconds along the said northerly line of Nugent Avenue as shown on said Map No. 1114, a distance 912.82 feet to the point on the southerly prolongation of the westerly line of the said Norway Avenue;

THENCE North 25 degrees 40 minutes 11 seconds West along the said southerly prolongation of the westerly line of the said Norway Avenue, and along the said westerly line of Norway Avenue, a distance 100.03 feet to the angle point on the said westerly line of Norway Avenue: