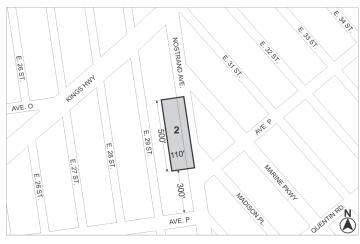

#### BOROUGH OF BROOKLYN Nos. 1 & 2 2892 NOSTRAND AVENUE REZONING

No. 1 D 15 C 200329 ZMK

**IN THE MATTER OF** an application submitted by Mikerose Realty, Inc. pursuant to Sections 197-c and 201 of the New York City Charter for an amendment of the Zoning Map, Section No. 23b:

- changing from an R3-2 District to an R6B District property bounded by a line 800 feet northerly of Avenue P, Nostrand Avenue, a line 700 feet northerly of Avenue P, and a line 110 feet westerly of Nostrand Avenue;
- changing from an R3-2 District to an R7A District property bounded by a line 700 feet northerly of Avenue P, Nostrand Avenue, a line 300 feet northerly of Avenue P, and a line 110 feet westerly of Nostrand Avenue;
- 3. establishing within the proposed R6B District a C2-4 District bounded by a line 800 feet northerly of Avenue P, Nostrand Avenue, a line 700 feet northerly of Avenue P, and a line 110 feet westerly of Nostrand Avenue;
- establishing within the proposed R7A District a C2-4 District bounded by a line 700 feet northerly of Avenue P, Nostrand Avenue, a line 540 feet northerly of Avenue P, and a line 110 feet westerly of Nostrand Avenue;

as shown on a diagram (for illustrative purposes only) dated August 16, 2021, and subject to the conditions of CEQR Declaration E-579.