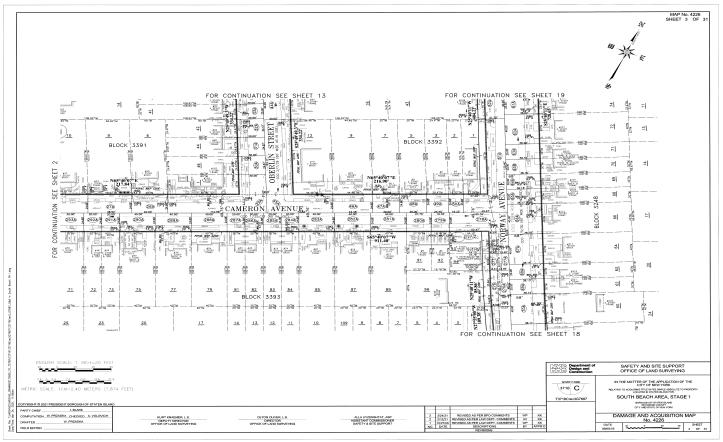

#### **SOUTH BEACH AVENUE - STAGE 1**

in the area generally bounded by Reid Avenue to the north, Quintard Street to the west, Olympia Boulevard to the south and Norway Avenue to the east, in the Borough of Staten Island, City and State of New York.

#### SITE A

CAMERON AVENUE FROM QUINTARD STREET TO NORWAY AVENUE SCOTT AVENUE FROM QUINTARD STREET TO

NORWAY AVENUE
APPLEBY AVENUE FROM QUINTARD STREET TO
NORWAY AVENUE
NUGENT AVENUE FROM QUINTARD STREET TO
NORWAY AVENUE
PARKINSON AVENUE FROM CAMERON AVENUE TO
REID AVENUE
OBERLIN STREET FROM CAMERON AVENUE TO
REID AVENUE
NORWAY AVENUE FROM OLYMPIA BOULEVARD TO
REID AVENUE

**ALL** that certain plot, piece or parcel of land, with improvements thereof erected, situate, lying and being in the Borough of Staten Island, County of Richmond, City and State of New York, as bounded and described as follows:

BEGINNING at the corner formed by the intersection of the northerly line of Cameron Avenue (49.76 feet wide) with the easterly line of Quintard Street (120 feet wide) as said Avenue and Street are laid out on "City Map" of the City of New York, Borough of Staten Island;

RUNNING THENCE North 65 degrees 40 minutes 07 seconds East along the said northerly line of Cameron Avenue, a distance 356.62 feet to the corner formed by its intersection with the westerly line of Parkinson Avenue (60 feet wide) as laid out on "City Map" of the City of New York, Borough of Staten Island;

THENCE North 25 degrees 49 minutes 49.3 seconds West along the said westerly line of Parkinson Avenue, a distance 334.22 feet to the corner formed by its intersection with the southerly line of Reid Avenue (70 feet wide) as laid out on "City Map" of the City of New York, Borough of Staten Island:

THENCE North 65 degrees 40 minutes 07 seconds East along the easterly prolongation of the said southerly line of Reid Avenue, a distance 60.02 feet to the corner formed by the intersection of the southerly line of the said Reid Avenue with the easterly line of the said Parkinson Avenue:

THENCE South 25 degrees 49 minutes 49.3 seconds East along the said easterly line of Parkinson Avenue, a distance 334.22 feet to the corner formed by its intersection with the northerly line of the said Cameron Avenue;

THENCE North 65 degrees 40 minutes 07 seconds East along the said northerly line of Cameron Avenue, a distance 217.84 feet to the corner formed by its intersection with the westerly line of Oberlin Street (60 feet wide) as laid out on "City Map" of the City of New York, Borough of Staten Island;

THENCE North 25 degrees 49 minutes 49.3 seconds West along the said westerly line of Oberlin Street, a distance 334.22 feet to the corner formed by its intersection with the southerly line of the said Reid Avenue;

THENCE North 65 degrees 40 minutes 07 seconds East along the easterly prolongation of the said southerly line of Reid Avenue, a distance 60.02 feet to the corner formed by the intersection of the southerly line of the said Reid Avenue with the easterly line of the said Oberlin Street;

THENCE South 25 degrees 49 minutes 49.3 seconds East along the said easterly line of Oberlin Street, a distance 334.22 feet to the corner formed by its intersection with the northerly line of the said Cameron Avenue;

THENCE North 65 degrees 40 minutes 07 seconds East along the said northerly line of Cameron Avenue and its easterly prolongation, a distance 216.90 feet to the present westerly line of Norway Avenue (60 feet wide) as laid out on a certain map entitled "Map of Scott Villa near South Beach in the Fourth Ward, Richmond Borough, City of New York" surveyed for the Scott Est. Inc. by Harold L. Nelson, City Surveyor and filed in the Office of the Clerk of the County of Richmond as Map No. 1171;