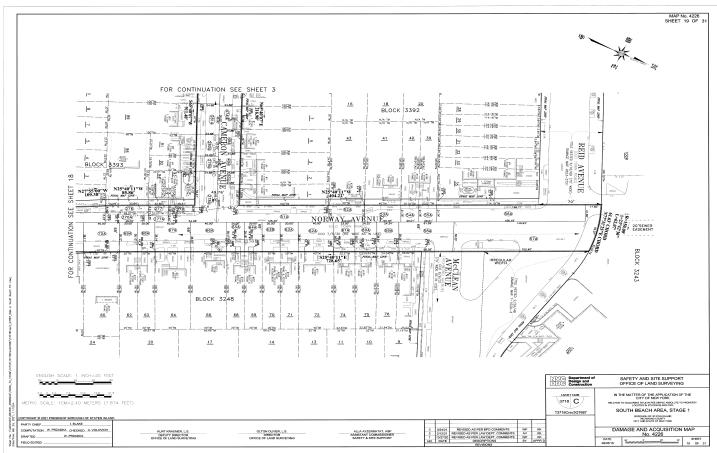

#### **SOUTH BEACH AVENUE - STAGE 1**

in the area generally bounded by Reid Avenue to the north, Quintard Street to the west, Olympia Boulevard to the south and Norway Avenue to the east, in the Borough of Staten Island, City and State of New York.

#### SITE A

CAMERON AVENUE FROM QUINTARD STREET TO NORWAY AVENUE SCOTT AVENUE FROM QUINTARD STREET TO

NORWAY AVENUE
APPLEBY AVENUE FROM QUINTARD STREET TO
NORWAY AVENUE
NUGENT AVENUE FROM QUINTARD STREET TO
NORWAY AVENUE
PARKINSON AVENUE FROM CAMERON AVENUE TO
REID AVENUE
OBERLIN STREET FROM CAMERON AVENUE TO
REID AVENUE
NORWAY AVENUE FROM OLYMPIA BOULEVARD TO
REID AVENUE

**ALL** that certain plot, piece or parcel of land, with improvements thereof erected, situate, lying and being in the Borough of Staten Island, County of Richmond, City and State of New York, as bounded and described as follows:

BEGINNING at the corner formed by the intersection of the northerly line of Cameron Avenue (49.76 feet wide) with the easterly line of Quintard Street (120 feet wide) as said Avenue and Street are laid out on "City Map" of the City of New York, Borough of Staten Island;

RUNNING THENCE North 65 degrees 40 minutes 07 seconds East along the said northerly line of Cameron Avenue, a distance 356.62 feet to the corner formed by its intersection with the westerly line of Parkinson Avenue (60 feet wide) as laid out on "City Map" of the City of New York, Borough of Staten Island;

THENCE North 25 degrees 49 minutes 49.3 seconds West along the said westerly line of Parkinson Avenue, a distance 334.22 feet to the corner formed by its intersection with the southerly line of Reid Avenue (70 feet wide) as laid out on "City Map" of the City of New York, Borough of Staten Island:

THENCE North 65 degrees 40 minutes 07 seconds East along the easterly prolongation of the said southerly line of Reid Avenue, a distance 60.02 feet to the corner formed by the intersection of the southerly line of the said Reid Avenue with the easterly line of the said Parkinson Avenue:

THENCE South 25 degrees 49 minutes 49.3 seconds East along the said easterly line of Parkinson Avenue, a distance 334.22 feet to the corner formed by its intersection with the northerly line of the said Cameron Avenue;

THENCE North 65 degrees 40 minutes 07 seconds East along the said northerly line of Cameron Avenue, a distance 217.84 feet to the corner formed by its intersection with the westerly line of Oberlin Street (60 feet wide) as laid out on "City Map" of the City of New York, Borough of Staten Island;

THENCE North 25 degrees 49 minutes 49.3 seconds West along the said westerly line of Oberlin Street, a distance 334.22 feet to the corner formed by its intersection with the southerly line of the said Reid Avenue;

THENCE North 65 degrees 40 minutes 07 seconds East along the easterly prolongation of the said southerly line of Reid Avenue, a distance 60.02 feet to the corner formed by the intersection of the southerly line of the said Reid Avenue with the easterly line of the said Oberlin Street;

THENCE South 25 degrees 49 minutes 49.3 seconds East along the said easterly line of Oberlin Street, a distance 334.22 feet to the corner formed by its intersection with the northerly line of the said Cameron Avenue;

THENCE North 65 degrees 40 minutes 07 seconds East along the said northerly line of Cameron Avenue and its easterly prolongation, a distance 216.90 feet to the present westerly line of Norway Avenue (60 feet wide) as laid out on a certain map entitled "Map of Scott Villa near South Beach in the Fourth Ward, Richmond Borough, City of New York" surveyed for the Scott Est. Inc. by Harold L. Nelson, City Surveyor and filed in the Office of the Clerk of the County of Richmond as Map No. 1171;

THENCE North 25 degrees 40 minutes 11 seconds West along the said westerly line of the said Norway Avenue as shown on said Map No. 1171, and along the northerly prolongation of said westerly line of Norway Avenue, a distance 404.22 feet to the point on the northerly line of the said Reid Avenue, said point being a point of curvature;

THENCE easterly along the said northerly line of Reid Avenue and along an arc of a circle deflecting to the right having a radius of 150.00 feet, central angle of 23 degrees 42 seconds 30 minutes and whose chord has bearing of North 77 degrees 31 minutes 25 seconds East and length of 61.63 feet, a distance 62.07 feet to the point where the northerly line of the said Reid Avenue intersects with the northerly prolongation of the easterly line of Norway Avenue (68 feet wide) as laid out on "City Map" of the City of New York, Borough of Staten Island;

THENCE South 25 degrees 40 minutes 11 seconds East along the said northerly prolongation of the easterly line of Norway Avenue, then along the easterly line of Norway Avenue (60 feet wide) as laid out

on a certain map entitled "Map of South Garden Villas in the Fourth Ward, Richmond Borough, New York City" dated December 3rd, 1923, surveyed by Harold L. Nelson, City Surveyor and filed in the Richmond County Clerk's Office on June 2nd, 1924 as Map No. 1389, a distance 728.65 feet to a point 8.00 feet west of the easterly line of the said Norway Avenue (68 feet wide) as laid out on "City Map" of the City of New York, Borough of Staten Island;

THENCE South 27 degrees 55 minutes 00 seconds East parallel with and 8.00 feet west of the said easterly line Norway Avenue and through tax lots 47, 48, 50, and 51 in Staten Island Tax Block 3248 as shown on the Tax Map for Staten Island, as said Tax Map existed on 10/29/2020, a distance 90.65 feet to a point;

THENCE South 25 degrees 03 minutes 38.5 seconds East parallel with and 8.00 feet west of the said easterly line of Norway Avenue and through tax lots 44, 46 and 47 in Staten Island Tax Block 3248 and through tax lots 1 and 62 in Staten Island Tax Block 3252 as shown on said Tax Map, a distance 201.26 feet to a point;

THENCE South 25 degrees 40 minutes 11 seconds East parallel with and 8.00 feet west of the said easterly line of Norway Avenue and through tax lots 35, 41, 43, 44, 45, 47, 49, 51, 53, 55, 57, 59, 60 and 62 in Staten Island Tax Block 3252 as shown on said Tax Map, a distance 460.11 feet to the point on the easterly prolongation of the northerly line of Olympia Boulevard (irregular width) as laid out on "City Map" of the City of New York, Borough of Staten Island;

THENCE South 65 degrees 40 minutes 07 seconds West along the said easterly prolongation of the northerly line of the said Olympia Boulevard, a distance 60.02 feet to the corner formed by the intersection of the northerly line of the said Olympia Boulevard with the westerly line of the said Norway Avenue;

THENCE North 25 degrees 40 minutes 11 seconds West along the said westerly line of Norway Avenue and its northerly prolongation, a distance 299.16 feet to the corner formed by its intersection with the southerly line of Nugent Avenue (60 feet wide) as laid out on a certain map entitled "Map of Scott Manor near South Beach in the Fourth Ward, Richmond Borough, City of New York" surveyed March 1920 by Harold L. Nelson, City Surveyor and filed in the Office of the Clerk of the County of Richmond as Map No. 1114;

THENCE South 65 degrees 40 minutes 07 seconds West along the said southerly line of Nugent Avenue as shown on said Map No. 1114, a distance 912.82 feet to a point on the southerly prolongation of the easterly line of the said Quintard Street;

THENCE North 25 degrees 40 minutes 11 seconds West along the said southerly prolongation of the easterly line of the said Quintard Street, a distance 59.88 feet to a point on the northerly line of the said Nugent Avenue as shown on said Map No. 1114;

THENCE North 65 degrees 40 minutes 07 seconds along the said northerly line of Nugent Avenue as shown on said Map No. 1114, a distance 912.82 feet to the point on the southerly prolongation of the westerly line of the said Norway Avenue;

THENCE North 25 degrees 40 minutes 11 seconds West along the said southerly prolongation of the westerly line of the said Norway Avenue, and along the said westerly line of Norway Avenue, a distance 100.03 feet to the angle point on the said westerly line of Norway Avenue:

THENCE North 25 degrees 03 minutes 38 seconds West along the said westerly line of Norway Avenue and its northerly prolongation and through tax lots 93, 95 and 97 in Staten Island Tax Block 3395 as shown on said Tax Map, a distance 100.01 feet to a point on the southerly line of Appleby Avenue (40 feet wide) as laid out on a certain map entitled "Amended Map Property of Manhattan Real Estate & Investment Co., Fourth Ward, Boro of Richmond, New York City" dated January 16th, 1909, surveyed and sub-divided by H.S. Thomson Surveyor and filed in the Richmond County Clerk's Office on November 14th, 1911 as Map No. 624-D;

THENCE South 65 degrees 40 minutes 07 seconds West along the said present southerly line of Appleby Avenue as shown on said Map No. 624-D, a distance 913.88 feet to a point on the southerly prolongation of the easterly line of the said Quintard Street;

THENCE North 25 degrees 40 minutes 11 seconds West along the said southerly prolongation of the easterly line of the said Quintard Street, a distance 40.02 feet to a point on the northerly line of the said Appleby Avenue as shown on said Map No. 624-D;

THENCE North 65 degrees 40 minutes 07 seconds East along the said northerly line of Appleby Avenue, a distance 921.01 feet to the corner formed by its intersection with the present westerly line of Norway Avenue (60 feet wide) as laid out on a said Map No. 624-D;

THENCE North 25 degrees 49 minutes 53 seconds West along the said westerly line of Norway Avenue as shown on said Map No. 624-D, a distance 118.09 feet to a point 8.00 feet east of the westerly line of Norway Avenue (68 feet wide) as laid out on "City Map" of the City of New York, Borough of Staten Island;

THENCE North 27 degrees 55 minutes 00 seconds West parallel with and 8.00 feet east of the said westerly line of Norway Avenue and through tax lots 88, 90 and 92 in Staten Island Tax Block 3394 as shown on said Tax Map, a distance 79.10 feet to a point 2.00 feet north of the southerly line of Scott Avenue (50 feet wide) as laid out on "City Map" of the City of New York, Borough of Staten Island;

THENCE South 65 degrees 40 minutes 07 seconds West parallel with and 2.00 feet north of the said southerly line of Scott Avenue and through tax lots 80, 84, 85 and 88 in Staten Island Tax Block 3394 as shown on said Tax Map, a distance 187.21 feet to a point;