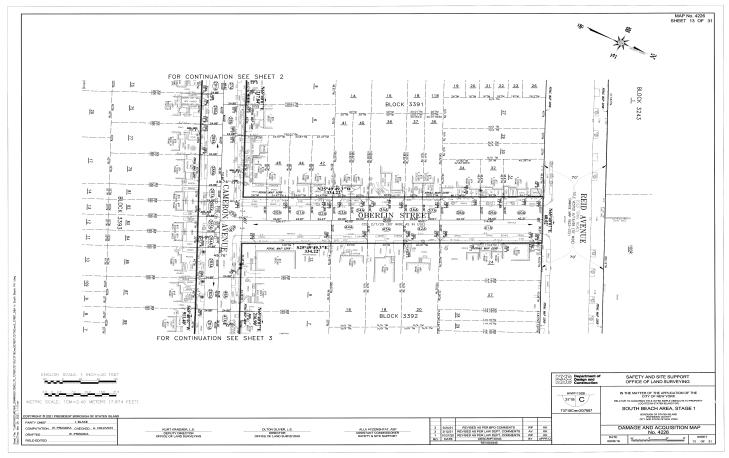

#### SITE A

CAMERON AVENUE FROM QUINTARD STREET TO NORWAY AVENUE SCOTT AVENUE FROM QUINTARD STREET TO

NORWAY AVENUE
APPLEBY AVENUE FROM QUINTARD STREET TO
NORWAY AVENUE
NUGENT AVENUE FROM QUINTARD STREET TO
NORWAY AVENUE
PARKINSON AVENUE FROM CAMERON AVENUE TO
REID AVENUE
OBERLIN STREET FROM CAMERON AVENUE TO
REID AVENUE
NORWAY AVENUE FROM OLYMPIA BOULEVARD TO
REID AVENUE

THENCE North 65 degrees 40 minutes 07 seconds East along the said northerly line of Cameron Avenue, a distance 217.84 feet to the corner formed by its intersection with the westerly line of Oberlin Street (60 feet wide) as laid out on "City Map" of the City of New York, Borough of Staten Island;

THENCE North 25 degrees 49 minutes 49.3 seconds West along the said westerly line of Oberlin Street, a distance 334.22 feet to the corner formed by its intersection with the southerly line of the said Reid Avenue;

THENCE North 65 degrees 40 minutes 07 seconds East along the easterly prolongation of the said southerly line of Reid Avenue, a distance 60.02 feet to the corner formed by the intersection of the southerly line of the said Reid Avenue with the easterly line of the said Oberlin Street;

THENCE South 25 degrees 49 minutes 49.3 seconds East along the said easterly line of Oberlin Street, a distance 334.22 feet to the corner formed by its intersection with the northerly line of the said Cameron Avenue;