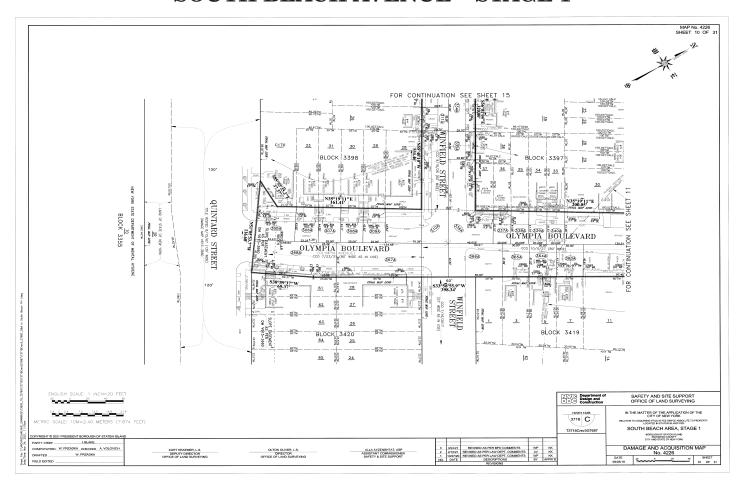

THENCE South 25 degrees 40 minutes 11 seconds East parallel with and 8.00 feet west of the said easterly line of Norway Avenue and through tax lots 35, 41, 43, 44, 45, 47, 49, 51, 53, 55, 57, 59, 60 and 62 in Staten Island Tax Block 3252 as shown on said Tax Map, a distance 460.11 feet to the point on the easterly prolongation of the northerly line of Olympia Boulevard (irregular width) as laid out on "City Map" of the City of New York, Borough of Staten Island;

THENCE South 65 degrees 40 minutes 07 seconds West along the said easterly prolongation of the northerly line of the said Olympia Boulevard, a distance 60.02 feet to the corner formed by the intersection of the northerly line of the said Olympia Boulevard with the westerly line of the said Norway Avenue;