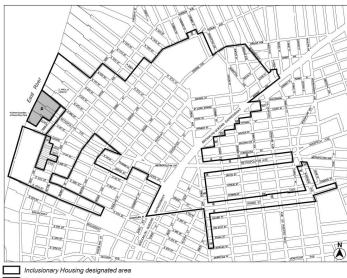

#### APPENDIX F

Inclusionary Housing Designated Areas and Mandatory Inclusionary Housing Areas

#### **BROOKLYN**

\* \* \*

#### Brooklyn Community District

\* \* \*

#### Map 4 – [date of adoption]

Mandatory Inclusionary Housing Area (see Section 23-154(d)(3))

Area # — [date of adoption] — MIH Program Option 1 and Option 2

Portion of Community District 12, Brooklyn