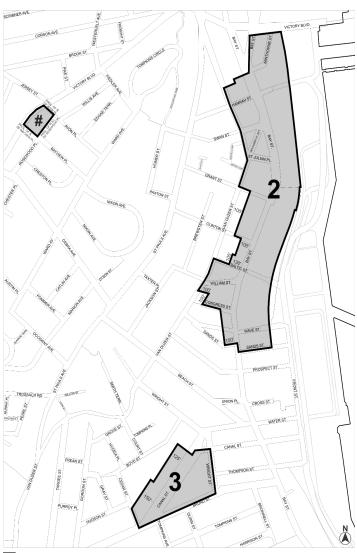

#### STATEN ISLAND

**Staten Island Community District 1** 

\* \* \*

Map 2 – [date of adoption]

[EXISTING]

Mandatory Inclusionary Housing Program Area see Sections 23-154(9)(3), 135-043 and 135-21 (MIH Area 2) and see Section 23-154(9)(3) (MIH Area 3)
Area Z = 6/26/19 MIH Program Option 1 and Deep Affordability Option

#### [PROPOSED]

Mandatory Inclusionary Housing Program Area see Section 23-154(d)(3), 135-043 and 135-21 (MIH Area 2) and see Section 23-154(d)(3) (MIH Area 3)

Area 2 — 6/26/19 MIH Program Option 1 and Deep Affordability Option

Area 3 — 6/26/19 MIH Program Option 1 and Deep Affordability Option Area # — [date of adoption] MIH Program Option 1 and Option 2

Portion of Community District 1, Staten Island