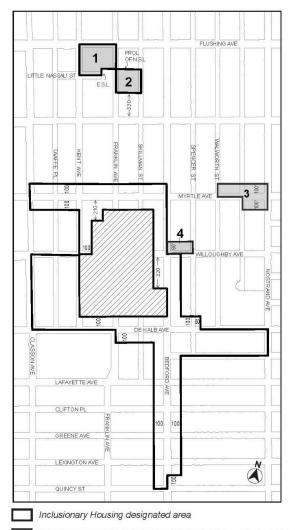

#### 

Application submitted by BRP East Brooklyn Development LLC, pursuant to Sections 197-c and 201 of the New York City Charter, for an amendment of the Zoning Map, Section No. 17a:

- changing from an R7A District to an R8A District property bounded by Dekalb Avenue, Nostrand Avenue, Kosciuszko Street, and a line 240 feet westerly of Nostrand Avenue; and
- establishing within the proposed R8A District a C2-4 District bounded by Dekalb Avenue, Nostrand Avenue, Kosciuszko Street, a line 100 feet westerly of Nostrand Avenue, a line midway between Dekalb Avenue and Kosciusko Street, and a line 240 feet westerly of Nostrand Avenue;

Borough of Brooklyn, Community District 3, as shown on a diagram (for illustrative purposes only), dated April 5, 2021, and subject to the conditions of CEQR Declaration E-606.

#### 270 NOSTRAND AVENUE REZONING BROOKLYN CB -3 20210152 ZRK

Application submitted by BRP East Brooklyn Development LLC, pursuant to Section 201 of the New York City Charter, for an amendment of the Zoning Resolution of the City of New York, modifying APPENDIX F for the purpose of establishing a Mandatory Inclusionary Housing area.

#### APPENDIX F

Inclusionary Housing Designated Areas and Mandatory Inclusionary Housing Areas

\_ \_\_\_ \_

**BROOKLYN** 

**Brooklyn Community District 3** 

Map 3 – [date of adoption]

[EXISTING MAP]

Mandatory Inclusionary Housing Program Area see Section 23-154(d)(3)

Area 1 – 5/10/17 MIH Program Option 1, Option 2 and Workforce Option

Area 2 - 5/10/17 MIH Program Option 1 and Option 2

Area 3 -11/30/17 MIH Program Option 1

Area 4 - 2/13/19 MIH Program Option 1 and Option 2

Excluded Area

#### [PROPOSED MAP]

Area 4 - 2/13/19 MIH Program Option 1 and Option 2

Area # - [date of adoption] MIH Program Option 2 and Workforce Option

Excluded Area

Portion of Community District 3, Brooklyn