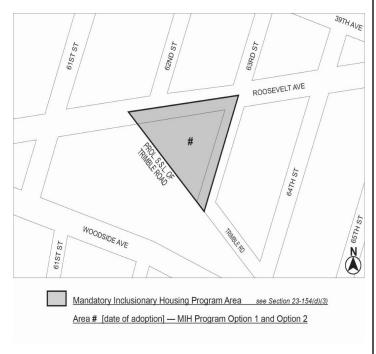

#### **Queens Community District 2**

\* \*

Map 5 - [date of adoption]

Portion of Community District 2, Queens

RAND AVENUE REZONING