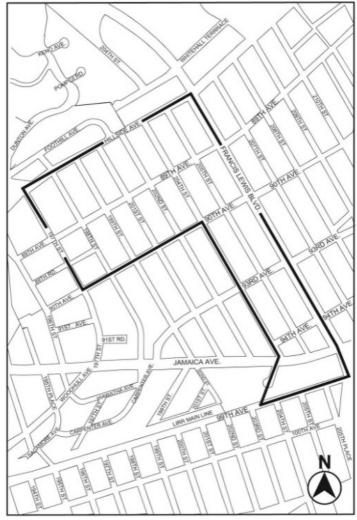

## \* \* \* 62-04 ROOSEVELT AVENUE REZONING

QUEENS CB - 2 C 200070 ZMQ

Application submitted by Woodside 63 Management, LLC and Mare Nostrum Elements, Inc, pursuant to Sections 197-c and 201 of the New York City Charter, for an amendment of the Zoning Map, Section No. 9d:

- eliminating from an existing R6 District a C1-4 District bounded by Roosevelt Avenue, 63rd Street, a line 100 feet southerly of Roosevelt Avenue, and the northwesterly prolongation of the southwesterly street line of Trimble Road; and
- 2. changing from an existing R6 to a C4-4 District property bounded by Roosevelt Avenue, 63rd Street and its southerly prolongation, and the northwesterly prolongation of the southwesterly street line of Trimble Road;

Borough of Queens, Community District 2, as shown on a diagram (for illustrative purposes only), dated April 5, 2021, and subject to the conditions of CEQR Declaration of E-603.