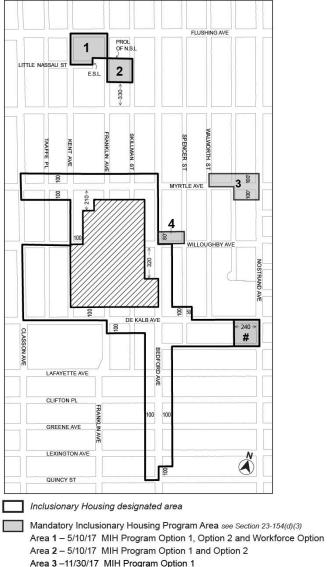

#### 

Application submitted by BRP East Brooklyn Development LLC, pursuant to Sections 197-c and 201 of the New York City Charter, for an amendment of the Zoning Map, Section No. 17a:

- changing from an R7A District to an R8A District property bounded by Dekalb Avenue, Nostrand Avenue, Kosciuszko Street, and a line 240 feet westerly of Nostrand Avenue; and
- establishing within the proposed R8A District a C2-4 District bounded by Dekalb Avenue, Nostrand Avenue, Kosciuszko Street, a line 100 feet westerly of Nostrand Avenue, a line midway between Dekalb Avenue and Kosciusko Street, and a line 240 feet westerly of Nostrand Avenue;

Borough of Brooklyn, Community District 3, as shown on a diagram (for illustrative purposes only), dated April 5, 2021, and subject to the conditions of CEQR Declaration E-606.

#### 270 NOSTRAND AVENUE REZONING BROOKLYN CB -3 20210152 ZRK

Application submitted by BRP East Brooklyn Development LLC, pursuant to Section 201 of the New York City Charter, for an amendment of the Zoning Resolution of the City of New York, modifying APPENDIX F for the purpose of establishing a Mandatory Inclusionary Housing area.

#### APPENDIX F

Inclusionary Housing Designated Areas and Mandatory Inclusionary Housing Areas

\_ \_\_\_ \_

**BROOKLYN** 

**Brooklyn Community District 3** 

Map 3 – [date of adoption]

[EXISTING MAP]

Mandatory Inclusionary Housing Program Area see Section 23-154(d)(3)

Area 1 – 5/10/17 MIH Program Option 1, Option 2 and Workforce Option

Area 2 - 5/10/17 MIH Program Option 1 and Option 2

Area 3 -11/30/17 MIH Program Option 1

Area 4 - 2/13/19 MIH Program Option 1 and Option 2

Excluded Area

#### [PROPOSED MAP]

Area 4 - 2/13/19 MIH Program Option 1 and Option 2

Area # - [date of adoption] MIH Program Option 2 and Workforce Option

Excluded Area

Portion of Community District 3, Brooklyn