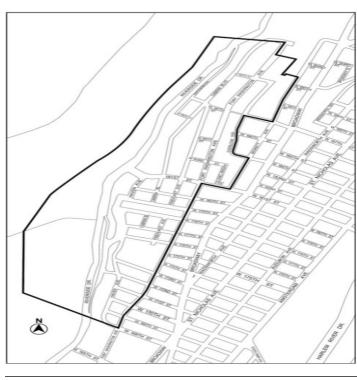

#### 252 VICTORY BOULEVARD STATEN ISLAND CB - 1 C 210361 ZMR

Application submitted by Victory Boulevard Realty, LLC, pursuant to Sections 197-c and 201 of the New York City Charter, for an amendment of the Zoning Map, Section No. 21c:

- changing from an R3-2 District to an R6B District property bounded by the northwesterly centerline prolongation of Avon Place, the northeasterly prolongation of the northwesterly streetline of Rosewood Place, the northwesterly prolongation of a line 100 feet southwesterly of Avon Place, a line midway between Victory Boulevard and Rosewood Place and its northeasterly prolongation, the northwesterly centerline prolongation of Bayview Place, and Victory Boulevard;
- changing from an R3X District to an R6B District property bounded by the northwesterly prolongation of a line 100 feet southwesterly of Avon Place, the northeasterly prolongation of the northwesterly streetline of Rosewood Place, the northwesterly centerline prolongation of Bayview Place, and a line midway between Victory Boulevard and Rosewood Place and its northeasterly prolongation;

- 3. establishing within an existing R3-2 District a C1-3 District bounded by the northwesterly centerline prolongation of Bayview Place, a line midway between Victory Boulevard and Rosewood Place, a line 400 feet northeasterly of Cebra Avenue, and Victory Boulevard; and
- 4. establishing within the proposed R6B District a C1-3 District bounded by northwesterly centerline prolongation of Avon Place, a line 75 feet southeasterly of Victory Boulevard, the northwesterly centerline prolongation of Bayview Place, and Victory Boulevard;

Borough of Staten Island, Community District 1, as shown on a diagram (for illustrative purposes only), dated May 3, 2021, and subject to the conditions of CEQR Declaration E-615.