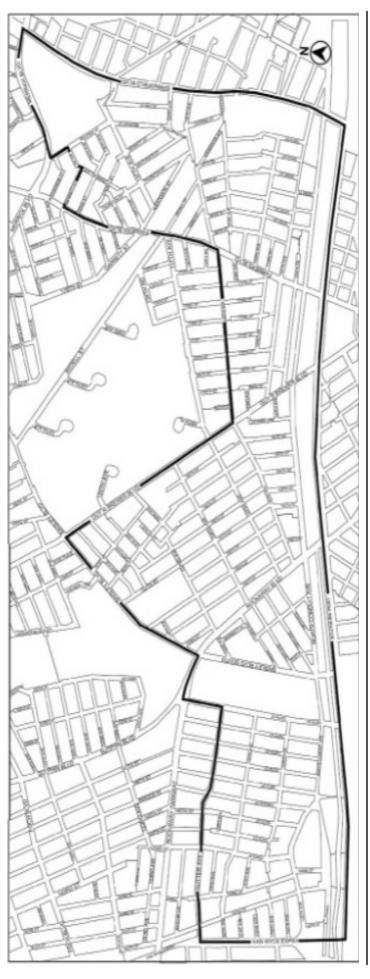

#### 

Application submitted by BRP East Brooklyn Development LLC, pursuant to Sections 197-c and 201 of the New York City Charter, for an amendment of the Zoning Map, Section No. 17a:

- changing from an R7A District to an R8A District property bounded by Dekalb Avenue, Nostrand Avenue, Kosciuszko Street, and a line 240 feet westerly of Nostrand Avenue; and
- establishing within the proposed R8A District a C2-4 District bounded by Dekalb Avenue, Nostrand Avenue, Kosciuszko Street, a line 100 feet westerly of Nostrand Avenue, a line midway between Dekalb Avenue and Kosciusko Street, and a line 240 feet westerly of Nostrand Avenue;

Borough of Brooklyn, Community District 3, as shown on a diagram (for illustrative purposes only), dated April 5, 2021, and subject to the conditions of CEQR Declaration E-606.