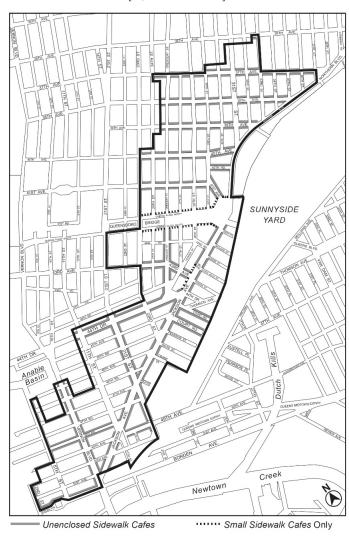

#### CITYWIDE No. 1 OPEN RESTAURANTS TEXT AMENDMENT **CITYWIDE** N 210434 ZRY

IN THE MATTER OF an application submitted by the New York City Department of Transportation and the New York City Department of City Planning, pursuant to Section 201 of the New York City Charter, for an amendment of the Zoning Resolution of the City of New York, removing Article I, Chapter 4 (Sidewalk Cafe Regulations) and modifying related Sections.

### AREA ELIGIBILITY FOR SIDEWALK CAFES

Sections 14-40 through 14-45 identify those locations where specific area eligibility regulations apply.

For the purposes of Sections 14-40 through 14-45, the length of a #street# shall run the full #block# to the nearest intersections with cross #streets#, unless otherwise stated.

Areas bounded by #streets# shall include both sides of such #streets# and shall be subject to the regulations of this Chapter pertaining to such areas. When a #street# forms the boundary of a special district, however, only that side of the #street# located within the special district shall be subject to the regulations pertaining to the special district.

#Sidewalk cafes# shall only be allowed to locate along the length of a #street# or within the area bounded by #streets#, as set forth in Sections 14-40 through 14-45, where the applicable #use# regulations of the district allow eating and drinking establishments, either as-ofright, by certification or by authorization or special permit.