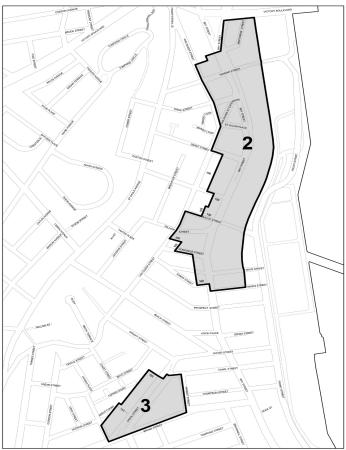

#### STATEN ISLAND

**Staten Island Community District 1** 

\* \* \*

Map 2 – [date of adoption]

[EXISTING]

Mandatory Inclusionary Housing Program Area see Sections 23-154(9)(3), 135-043 and 135-21 (MIH Area 2) and see Section 23-154(9)(3) (MIH Area 3)
Area Z = 6/26/19 MIH Program Option 1 and Deep Affordability Option

#### [PROPOSED]

Mandatory Inclusionary Housing Program Area see Section 23-154(d)(3), 135-043 and 135-21 (MIH Area 2) and see Section 23-154(d)(3) (MIH Area 3)

Area 2 — 6/26/19 MIH Program Option 1 and Deep Affordability Option

Area 3 — 6/26/19 MIH Program Option 1 and Deep Affordability Option Area # — [date of adoption] MIH Program Option 1 and Option 2

Portion of Community District 1, Staten Island