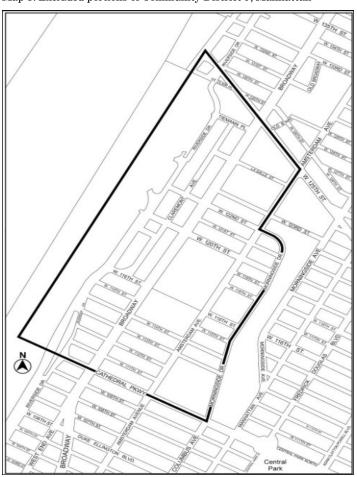

#### RIVER NORTH (LIBERTY TOWERS) STATEN ISLAND CB - 1 C 210289 ZMR

Application submitted by Richmond SI Owner, LLC, pursuant to Sections 197-c and 201 of the New York City Charter, for an amendment of the Zoning Map, Section No. 21c:

- eliminating from an existing R6 District a C2-2 District bounded by Richmond Terrace, Hamilton Avenue, a line 100 feet westerly of Stuyvesant Place, a line 100 feet southwesterly of Richmond Terrace, and Nicholas Street;
- eliminating a Special Hillsides Preservation District (HS) bounded by Richmond Terrace, Stuyvesant Place, Hamilton Avenue, a line 185 feet westerly of Stuyvesant Place, a line 185 feet southwesterly of Richmond Terrace, and Nicholas Street;
- 3. changing from an R6 District to an R7-3 District property bounded by Richmond Terrace, Stuyvesant Place, Hamilton Avenue, a line 185 feet westerly of Stuyvesant Place, a line 185 feet southwesterly of Richmond Terrace, and Nicholas Street;

- 4. establishing within an existing R6 District a C2-4 District bounded by Richmond Terrace, Hamilton Avenue, and Stuyvesant Place:
- establishing within a proposed R7-3 District a C2-4 District bounded by Richmond Terrace, Stuyvesant Place, Hamilton Avenue, a line 185 feet westerly of Stuyvesant Place, a line 185 feet southwesterly of Richmond Terrace, and Nicholas Street; and
- 6. establishing a Special St. George District (SG) bounded by Richmond Terrace, Hamilton Avenue, a line 185 feet westerly of Stuyvesant Place, a line 185 feet southwesterly of Richmond Terrace, and Nicholas Street;

Borough of Staten Island, Community District 1, as shown on a diagram (for illustrative purposes only), dated May 3, 2021, and subject to the conditions of CEQR Declaration E-614.