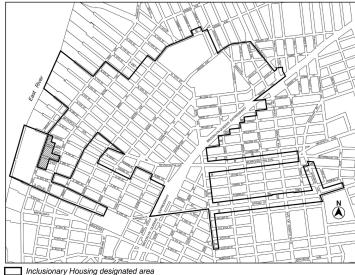

#### APPENDIX F

Inclusionary Housing Designated Areas and Mandatory Inclusionary Housing Areas

#### STATEN ISLAND

**Staten Island Community District 1** 

\* \* \*

Map 2 – [date of adoption]

[EXISTING]

Mandatory Inclusionary Housing Program Area see Sections 23-154(9)(3), 135-043 and 135-21 (MIH Area 2) and see Section 23-154(9)(3) (MIH Area 3)
Area Z = 6/26/19 MIH Program Option 1 and Deep Affordability Option

#### [PROPOSED]

Mandatory Inclusionary Housing Program Area see Section 23-154(d)(3), 135-043 and 135-21 (MIH Area 2) and see Section 23-154(d)(3) (MIH Area 3)

Area 2 — 6/26/19 MIH Program Option 1 and Deep Affordability Option

Area 3 — 6/26/19 MIH Program Option 1 and Deep Affordability Option Area # — [date of adoption] MIH Program Option 1 and Option 2

Portion of Community District 1, Staten Island