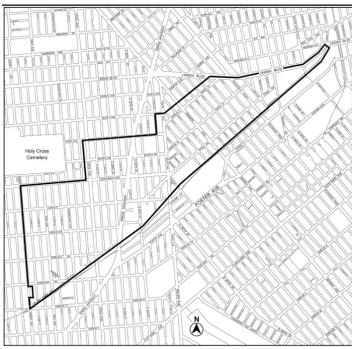

ns

The FRESH food store designated areas are listed by community district and borough in Section 63-02 (Applicability). When a FRESH food store designated area occupies only a portion of a community district, the included portions of such community districts are shown on the following maps:

Map 1. Included portions of Community District 1, Queens

# [EXISTING MAP – TO BE DELETED]



# Appendix C Appendix B

# Required Off-Street Accessory Parking Exceptions

Map 1. Excluded portions of Community District 12, Manhattan and a portion of Community District 7, the Bronx

[EXISTING MAP 1-TO BE DELETED]



Map 2. Map 1. Excluded portions of Community District 5, Brooklyn



 $\underline{\text{Map 3.}}$   $\underline{\text{Map 2.}}$  Excluded portions of Community District 16 and 17, Brooklyn



# ARTICLE IX SPECIAL PURPOSE DISTRICTS

Chapter 7
Special 125th Street District

97-40 SPECIAL BULK REGULATIONS

97-41 Special Floor Area Regulations

### 97-412

### Maximum floor area ratio in the Park Avenue Hub Subdistrict

Within the Park Avenue Hub Subdistrict, as shown on Map 1 in Appendix A of this Chapter, the maximum #floor area ratio# for #zoning lots# is set forth in paragraph (a) of this Section, and is modified for certain #zoning lots# in accordance with paragraph (b) of this Section.

(a) Maximum #floor area ratio#

The maximum #floor area ratio# shall be 12.0. Where a #development# or #enlargement# contains #residential floor area#, such #zoning lot# shall satisfy the provisions of either:

- (1) a minimum non-#residential floor area ratio# of 2.0 shall be provided on su