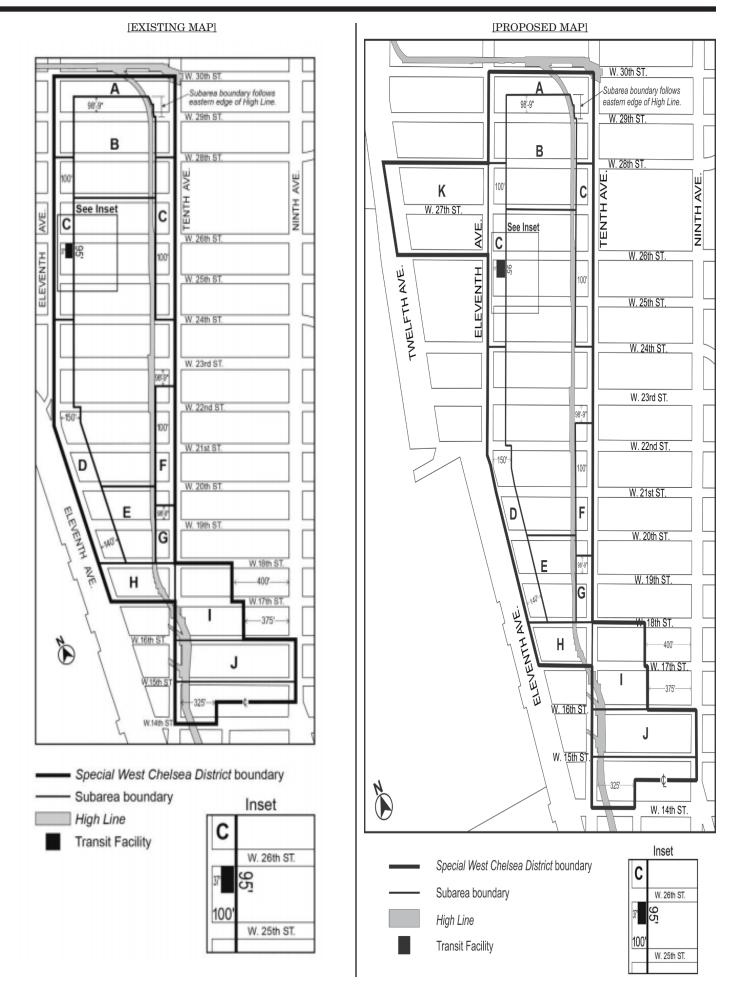

|
|               | Tenth Avenue<br>Zone                                                       | NA                                     | 1856                                   | $230^{6}$                                    |
| Subarea K     |                                                                            | <u>NA</u> <sup>7</sup>                 | <u>NA</u> <sup>7</sup>                 | <u>NA</u> <sup>7</sup>                       |

- See Section 98-423, paragraph (b)
- See Section 98-423, paragraph (c)
- $^{\scriptscriptstyle 3}$  See Section 98-423, paragraph (d)
- See Section 98-423, paragraph (e)
- See Section 98-423, paragraph (f)
- <sup>6</sup> See Section 98-423, paragraph (g)
- <sup>7</sup> See Section 98-423, paragraph (h)

\* \* \*

### Appendix A



### Appendix B High Line Transfer Corridor Location [EXISTING MAP]



Special West Chelsea District

High Line Transfer Corridor

High Line



### NOTICE

On September 22, 2021 a remote public hearing is being held by the City Planning Commission (CPC), in conjunction with the above ULURP hearing to receive comments related to a Draft Environmental Impact Statement (DEIS) concerning an application by RXR SL Owner LLC and Terminal Fee Owner LP (the Applicants). The Applicants are seeking a zoning map amendment and zoning text amendment (the Proposed Actions) affecting the two blocks bounded by West 28th Street to the north, Eleventh Avenue to the east, West 26th Street to the south, and Twelfth Avenue/Route 9A to the west (Block 672, Lot 1 and Block 673, Lot 1); these blocks contain the S