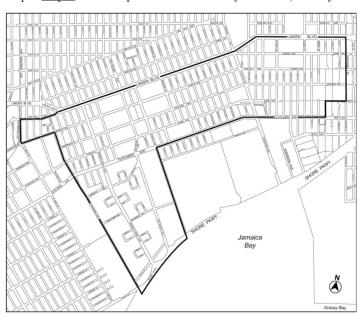

# [PROPOSED MAPS]



































# Appendix B

# FRESH Food Store Designated Areas: Included Portions

The FRESH food store designated areas are listed by community district and borough in Section 63-02 (Applicability). When a FRESH food store designated area occupies only a portion of a community district, the included portions of such community districts are shown on the following maps:

Map 1. Included portions of Community District 1, Queens

# [EXISTING MAP – TO BE DELETED]



# Appendix C Appendix B

# Required Off-Street Accessory Parking Exceptions

Map 1. Excluded portions of Community District 12, Manhattan and a portion of Community District 7, the Bronx

[EXISTING MAP 1-TO BE DELETED]



Map 2. Map 1. Excluded portions of Community District 5, Brooklyn



 $\underline{\text{Map 3.}}$   $\underline{\text{Map 2.}}$  Excluded portions of Community District 16 and 17, Brooklyn



# ARTICLE IX SPECIAL PURPOSE DISTRICTS

Chapter 7
Special 125th Street District

97-40 SPECIAL BULK REGULATIONS

97-41 Special Floor Area Regulations

### 97-412

### Maximum floor area ratio in the Park Avenue Hub Subdistrict

Within the Park Avenue Hub Subdistrict, as shown on Map 1 in Appendix A of this Chapter, the maximum #floor area ratio# for #zoning lots# is set forth in paragraph (a) of this Section, and is modified for certain #zoning lots# in accordance with paragraph (b) of this Section.

(a) Maximum #floor area ratio#

The maximum #floor area ratio# shall be 12.0. Where a #development# or #enlargement# contains #residential floor area#, such #zoning lot#