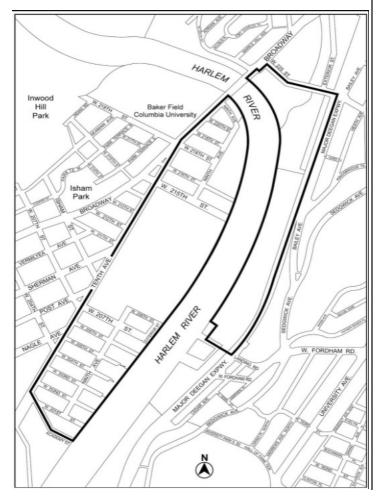

, Queens



Map 6. Excluded portions of Community District 12, Queens



# [PROPOSED MAPS]



































# Appendix B

# FRESH Food Store Designated Areas: Included Portions

The FRESH food store designated areas are listed by community district and borough in Section 63-02 (Applicability). When a FRESH food store designated area occupies only a portion of a community district, the included portions of such community districts are shown on the following maps:

Map 1. Included portions of Community District 1, Queens

# [EXISTING MAP – TO BE DELETED]



# Appendix C Appendix B

# Required Off-Street Accessory Parking Exceptions

Map 1. Excluded portions of Community District 12, Manhattan and a portion of Community District 7, the Bronx

[EXISTING MAP 1-TO BE DELETED]



Map 2. Map 1. Excluded portions of Community District 5, Brooklyn



 $\underline{\text{Map 3.}}$   $\underline{\text{Map 2.}}$  Excluded portions of Community District 16 and 17, Brooklyn



# ARTICLE IX SPECIAL PURPOSE DISTRICTS

Chapter 7
Special 125th Street District

97-40 SPECIAL BULK REGULATIONS

97-41 Special Floor Area Regulations

### 97-412

### Maximum floor area ratio in the Park Avenue Hub Subdistrict

Within the Park Avenue Hub Subdistrict, as shown on Map 1 in Appendix A of this Chapter, the maximum #floor area ratio# for #zoning lots# is set forth in paragraph (a) of this Section, and is modified for certain #zoning lots# in accordance with paragraph (b) of this Section.

(a) Maximum #floor area ratio#

The maximum #floor area ratio# shall be 12.0. Where a #development#