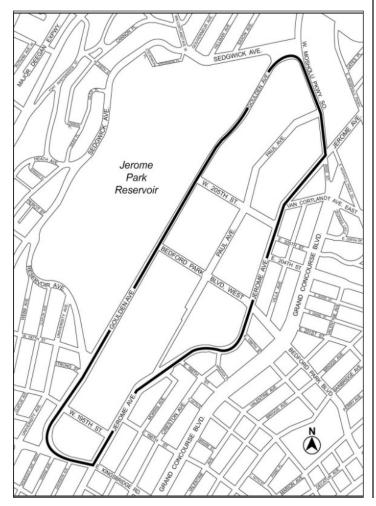

138-14 Public Parking Garages

ARTICLE XIV SPECIAL PURPOSE DISTRICTS

Chapter 1 Special Jerome Corridor District

141-10 SPECIAL USE REGULATIONS

### 141-12

### Physical Culture or Health Establishments

#Physical culture or health establishments# shall be permitted as-of-right in C2 and C4 Districts. For the purposes of applying the underlying regulations to such #use#, a #physical culture or health establishment# shall be considered a Use Group 9 #use# and shall be within parking requirement category B.