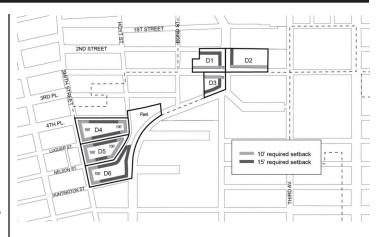

#### <u>139-04</u> Subdistricts

In order to carry out the purposes and provisions of this Chapter, five subdistricts are established within the #Special Gowanus Mixed Use District#. In addition, subareas are established within Subdistricts B and D.

Subdistrict A – Fourth Avenue Subdistrict

<u>Subdistrict B – Upland Blocks Subdistrict</u> <u>Subarea B1</u> <u>Subarea B2</u>

Subdistrict C – North Canal Corridor Subdistrict

Subdistrict D - South Canal Corridor Subdistrict

- Subarea D1 Subarea D2 Subarea D3 Subarea D4
- Subarea D5 Subarea D6

<u>Subdistrict E – First Street Subdistrict</u>

The boundaries of the subdistricts are shown on Map 1 and the boundaries of the subareas are shown on Map 2 in Appendix A of this <u>Chapter.</u>