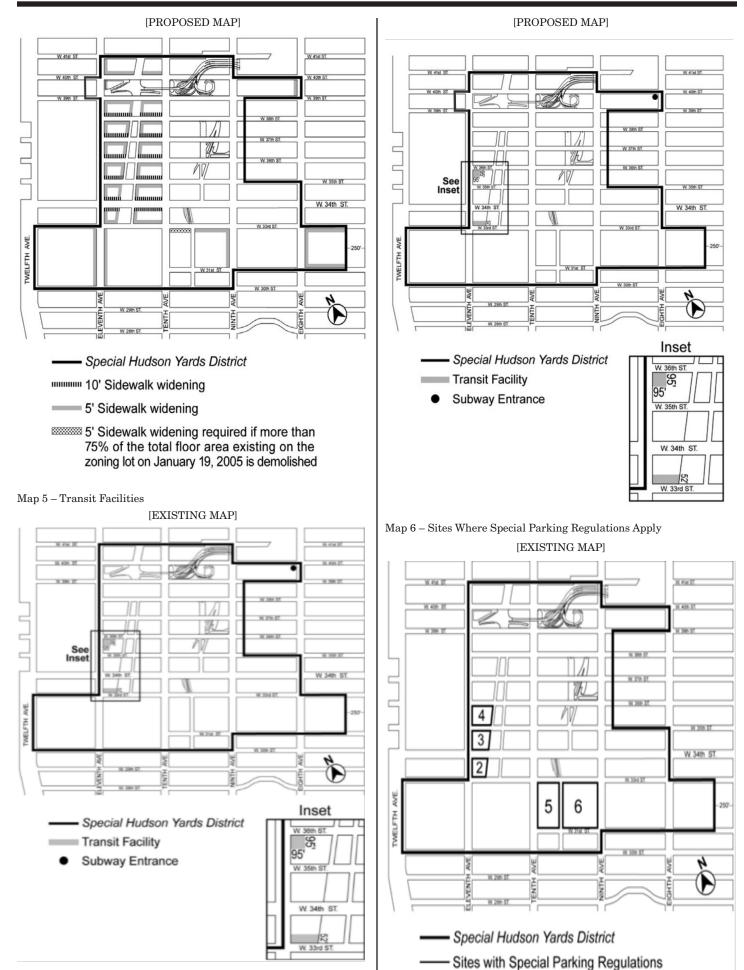

Appendix A - Special Gowanus Mixed Use District

| <u>Map 1</u><br><u>Map 2</u><br><u>Map 3</u> | Subdistricts<br>Subareas<br>Ground Floor Use Requirements |
|----------------------------------------------|-----------------------------------------------------------|
| <u>Map 4</u>                                 | Sidewalk Widening Lines                                   |
|                                              |                                                           |

#### <u>139-04</u> Subdistricts

In order to carry out the purposes and provisions of this Chapter, five subdistricts are established within the #Special Gowanus Mixed Use District#. In addition, subareas are established within Subdistricts B and D.

Subdistrict A – Fourth Avenue Subdistrict

<u>Subdistrict B – Upland Blocks Subdistrict</u> <u>Subarea B1</u> <u>Subarea B2</u>

Subdistrict C – North Canal Corridor Subdistrict

Subdistrict D - South Canal Corridor Subdistrict

- Subarea D1 Subarea D2 Subarea D3 Subarea D4
- Subarea D5 Subarea D6

<u>Subdistrict E – First Street Subdistrict</u>

The boundaries of the subdistricts are shown on Map 1 and the boundaries of the subareas are shown on Map 2 in Appendix A of this <u>Chapter.</u>