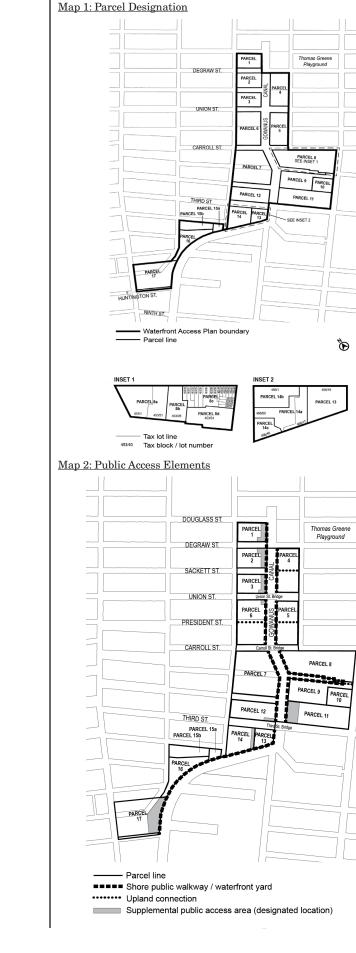

<u>Appendix B – Special Gowanus Canal Waterfront Access Plan</u>

| <u>Map 1</u> | Parcel Designation          |
|--------------|-----------------------------|
| <u>Map 2</u> | Public Access Elements      |
| <u>Map 3</u> | Designated Visual Corridors |

The maps are hereby incorporated and made part of this Resolution for the purpose of specifying locations where the special regulations and requirements set forth in the text of this Chapter apply.