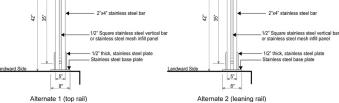

st.

#### <u>139-54</u>

#### Special Design Standards

The design requirements of Section 62-60 (DESIGN REQUIREMENTS FOR WATERFRONT PUBLIC ACCESS AREAS) are modified by the provisions of this Section, inclusive.

#### <u>139-541</u>

#### Special design standards for guardrails

In addition to the provisions of paragraph (a) of Section 62-651 (Guardrails, gates and other protective barriers), guardrails shall comply with the illustrations provided in either paragraph (a) or (b) of this Section, or shall be of a comparable design which is the minimum modification needed. Where modification is sought, it shall be deemed suitable by the Chair of the City Planning Commission in consultation with the NYC Department of Parks and Recreation (DPR).

#### (a) Option 1: vertical bar guardrail







#### (b) Option 2: mesh guardrail



Front Elevation





All guardrail components and hardware shall be in unpainted stainless steel and shall conform to any additional standards set forth by DPR. **139-542** 

#### Special design standards for seating

The design requirements of paragraph (b) of Section 62-62 (Design Requirements for Shore Public Walkways and Supplemental Public Access Areas) and the design reference standards of 62-652 (Seating) shall be modified as follows:

(a) Design feature seating

Planter ledges, seating walls, and seating steps may be provided, and shall be limited to 50 percent of the required seating. Walls and planter ledges shall be flat and smooth with at least one inch radius rounded edges.

(b) Seating depth

For all #waterfront public access areas#, the