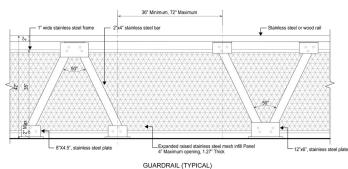

Design Standards

The design requirements of Section 62-60 (DESIGN REQUIREMENTS FOR WATERFRONT PUBLIC ACCESS AREAS) are modified by the provisions of this Section, inclusive.

#### <u>139-541</u>

#### Special design standards for guardrails

In addition to the provisions of paragraph (a) of Section 62-651 (Guardrails, gates and other protective barriers), guardrails shall comply with the illustrations provided in either paragraph (a) or (b) of this Section, or shall be of a comparable design which is the minimum modification needed. Where modification is sought, it shall be deemed suitable by the Chair of the City Planning Commission in consultation with the NYC Department of Parks and Recreation (DPR).

#### (a) Option 1: vertical bar guardrail







#### (b) Option 2: mesh guardrail



Front Elevation





All guardrail components and hardware shall be in unpainted stainless steel and shall conform to any additional standards set forth by DPR. **139-542** 

#### Special design standards for seating

The design requirements of paragraph (b) of Section 62-62 (Design Requirements for Shore Public Walkways and Supplemental Public Access Areas) and the design reference standards of 62-652 (Seating) shall be modified as follows:

(a) Design feature seating

Planter ledges, seating walls, and seating steps may be provided, and shall be limited to 50 percent of the required seating. Walls and planter ledges shall be flat and smooth with at least one inch radius rounded edges.

(b) Seating depth

For all #waterfront public access areas#, the minimum seat depth requirement of pa