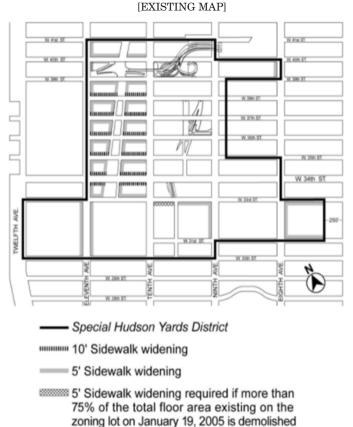

Appendix A - Special Gowanus Mixed Use District

| <u>Map 1</u><br><u>Map 2</u><br><u>Map 3</u> | Subdistricts<br>Subareas<br>Ground Floor Use Requirements |
|----------------------------------------------|-----------------------------------------------------------|
| <u>Map 4</u>                                 | Sidewalk Widening Lines                                   |
|                                              |                                                           |

#### <u>139-04</u> Subdistricts

In order to carry out the purposes and provisions of this Chapter, five subdistricts are established within the #Special Gowanus Mixed Use District#. In addition, subareas are established within Subdistricts B and D.

Subdistrict A – Fourth Avenue Subdistrict

<u>Subdistrict B – Upland Blocks Subdistrict</u> <u>Subarea B1</u> <u>Subarea B2</u>

Subdistrict C – North Canal Corridor Subdistrict

Subdistrict D - South Canal Corridor Subdistrict

- Subarea D1 Subarea D2 Subarea D3 Subarea D4
- Subarea D5 Subarea D6

<u>Subdistrict E – First Street Subdistrict</u>

The boundaries of the subdistricts are shown on Map 1 and the boundaries of the subareas are shown on Map 2 in Appendix A of this <u>Chapter.</u>