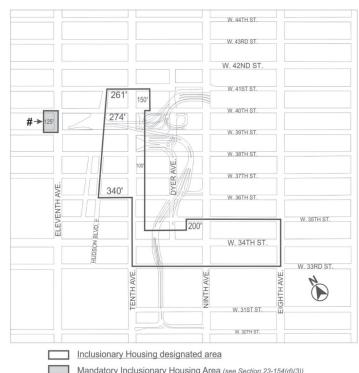

APPENDIX F Inclusionary Housing Designated Areas and Mandatory Inclusionary Housing Areas

\* \* \*

\* \* \*

\* \* \*

#### QUEENS

**QUEENS COMMUNITY DISTRICT 14** 

#### Map 3 [date of adoption]

Mandatory Inclusionary Housing Area see Section 23-154(d)(3)

Area # -- [date of adoption] -- MIH Program Option 1 and Option 2