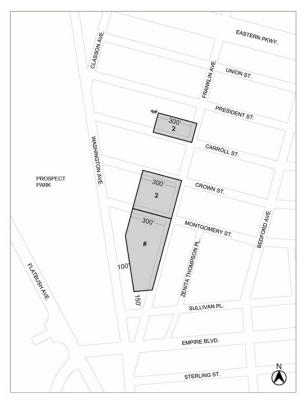

#### APPENDIX F

Inclusionary Housing Designated Areas and Mandatory Inclusionary Housing Areas

BROOKLYN

\* \* \*

Brooklyn Community District 8

#### Map 4. [date of adoption]

Mandatory Inclusionary Housing area (see Section 23-154(d)(3)) Area # -- [date of adoption] MIH Program Option 2 Portion of Community District 8, Brooklyn