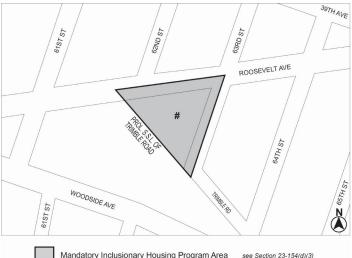

<u>Appendix B – Special Gowanus Canal Waterfront Access Plan</u>

| <u>Map 1</u> | Parcel Designation          |
|--------------|-----------------------------|
| <u>Map 2</u> | Public Access Elements      |
| <u>Map 3</u> | Designated Visual Corridors |

The maps are hereby incorporated and made part of this Resolution for the purpose of specifying locations where the special regulations and requirements set forth in the text of this Chapter apply.

For the purposes of applying the provisions of Section 64-322, #primary street frontages# shall be the locations designated on Map 3 in the Appendix to this Chapter.