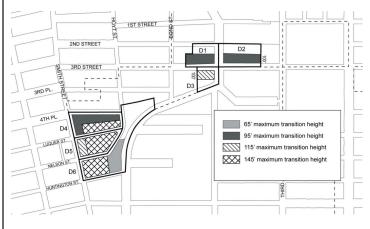

#### Special Height and Setback Regulations

The height and setback regulations of the applicable underlying districts are modified as follows:

- (a) In #Commercial Districts#, the height and setback regulations of Section 35-60 (MODIFICATION OF HEIGHT AND SETBACK REGULATIONS) shall apply to all #buildings#, as modified by the provisions of this Section, inclusive.
- (b) In #Mixed Use Districts#, the height and setback regulations of Section 123-60 (SPECIAL BULK REGULATIONS) shall apply, as modified by the provisions of this Section, inclusive.
- (c) In #Manufacturing Districts#, the underlying height and setback regulations of Sections 43-43 (Maximum Height of Front Wall and Required Front Setbacks), 43-44 (Alternate Front Setbacks), and 43-45 (Tower Regulations) shall not apply. In lieu thereof, minimum and maximum base heights and maximum heights for #buildings or other structures# shall be as set forth in this Section, inclusive. The other underlying regulations of Article IV, Chapter 3 (Bulk Regulations) shall apply, as modified by the provisions of this Section, inclusive.
- (d) The special #bulk# regulations applicable in the #waterfront area# of Section 62-30 (SPECIAL BULK REGULATIONS) shall not apply. In lieu thereof, the height and setback regulations of this Section, inclusive, shall control.

The height of all #buildings or other structures# shall be measured from the #base plane#.

Where a provision of this Chapter allows a modification to the maximum #building# height, and multiple modifications apply to a #building#, such modifications shall be applied cumulatively. 139-232