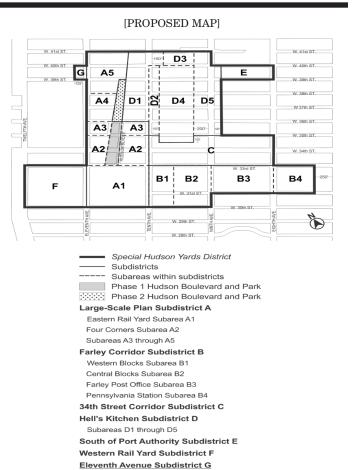

#### **District Plan and Maps**

The regulations of this Chapter are designed to implement the #Special Gowanus Mixed Use District# Plan. The district plan includes the following maps in the Appendices to this Chapter:

Appendix A - Special Gowanus Mixed Use District

| <u>Map 1</u><br><u>Map 2</u><br><u>Map 3</u> | Subdistricts<br>Subareas<br>Ground Floor Use Requirements |
|----------------------------------------------|-----------------------------------------------------------|
| <u>Map 4</u>                                 | Sidewalk Widening Lines                                   |
|                                              |                                                           |

<u>Appendix B – Special Gowanus Canal Waterfront Access Plan</u>

| <u>Map 1</u> | Parcel Designation          |
|--------------|-----------------------------|
| <u>Map 2</u> | Public Access Elements      |
| <u>Map 3</u> | Designated Visual Corridors |

The maps are hereby incorporated and made part of this Resolution for the purpose of specifying locations where the special regulations and requirements set forth in the text of this Chapter apply.

#### <u>139-04</u> Subdistricts

In order to carry out the purposes and provisions of this Chapter, five subdistricts are established within the #Special Gowanus Mixed Use District#. In addition, subareas are established within Subdistricts B and D.

Subdistrict A – Fourth Avenue Subdistrict

<u>Subdistrict B – Upland Blocks Subdistrict</u> <u>Subarea B1</u> <u>Subarea B2</u>

Subdistrict C – North Canal Corridor Subdistrict

Subdistrict D - South Canal Corridor Subdistrict

- Subarea D1 Subarea D2 Subarea D3 Subarea D4
- Subarea D5 Subarea D6

<u>Subdistrict E – First Street Subdistrict</u>

The boundaries of the subdistricts are shown on Map 1 and the boundaries of the subareas are shown on Map 2 in Appendix A of this <u>Chapter.</u>