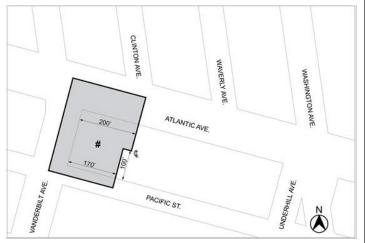

#### 840 ATLANTIC AVENUE REZONING BROOKLYN CB - 8

#### C 210249 ZMK

Application submitted by Vanderbilt Atlantic Holdings LLC, pursuant to Sections 197-c and 201 of the New York City Charter for an amendment of the Zoning Map, Section No. 16c:

- changing from an R6B District to a C6-3X District property bounded by a line midway between Atlantic Avenue and Pacific Street, a line 125 feet easterly of Vanderbilt Avenue, Pacific Street, and a line 100 feet easterly of Vanderbilt Avenue; and
- changing from an M1-1 District to a C6-3X District property bounded by the northerly boundary line of the Long Island Railroad Right-Of-Way (Atlantic Division), a line 200 feet easterly of Vanderbilt Avenue and its northerly prolongation, a line midway between Atlantic Avenue and Pacific Street, a line 100 feet easterly of Vanderbilt Avenue, Pacific Street, and Vanderbilt Avenue and its northerly centerline prolongation;

as shown on a diagram (for illustrative purposes only) dated March 1, 2021, and subject to the conditions of CEQR Declaration E-604.

#### 840 ATLANTIC AVENUE REZONING BROOKLYN CB - 8

N 210250 ZRK

Application submitted by Vanderbilt Atlantic Holdings LLC, pursuant to Section 201 of the New York City Charter, for an amendment of the Zoning Resolution of the City of New York, modifying Article III Chapter 5 for the purpose of amending street wall location regulations and modifying APPENDIX F for the purpose of establishing a Mandatory Inclusionary Housing area.