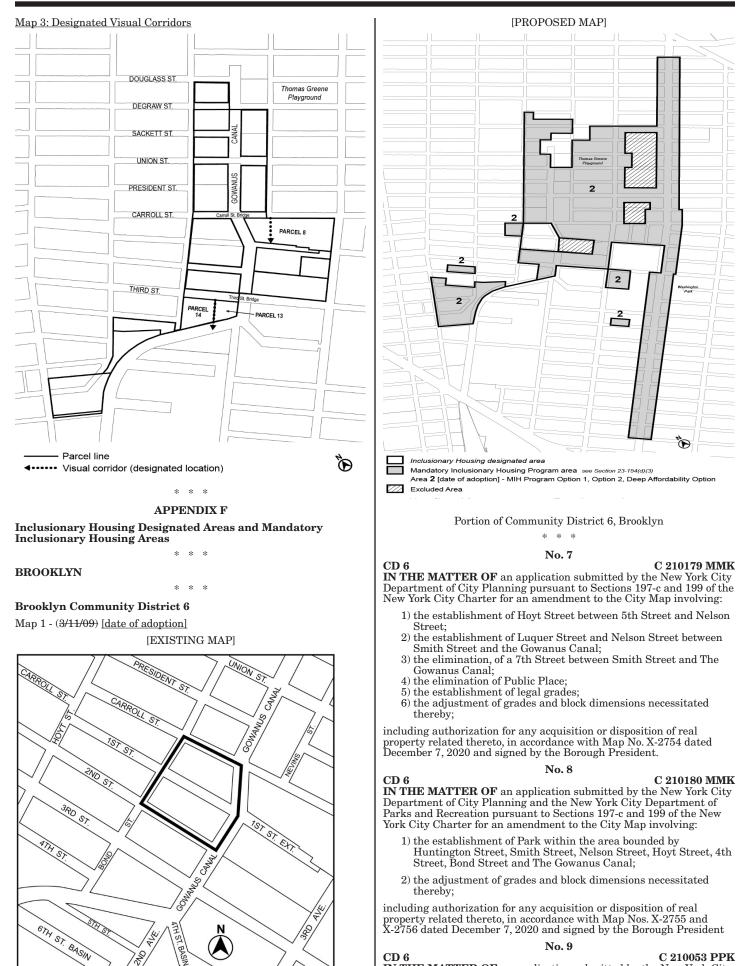

<u>Appendix B – Special Gowanus Canal Waterfront Access Plan</u>

| <u>Map 1</u> | Parcel Designation          |
|--------------|-----------------------------|
| <u>Map 2</u> | Public Access Elements      |
| <u>Map 3</u> | Designated Visual Corridors |

The maps are hereby incorporated and made part of this Resolution for the purpose of specifying locations where the special regulations and requirements set forth in the text of this Chapter apply.