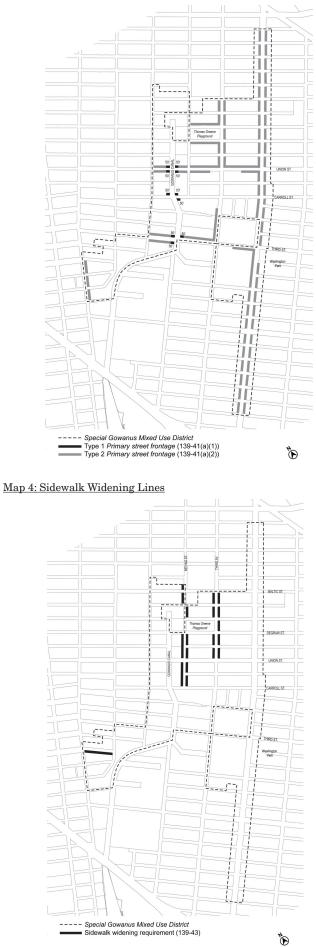

Appendix A - Special Gowanus Mixed Use District

| <u>Map 1</u><br><u>Map 2</u><br><u>Map 3</u> | Subdistricts<br>Subareas<br>Ground Floor Use Requirements |
|----------------------------------------------|-----------------------------------------------------------|
| <u>Map 4</u>                                 | Sidewalk Widening Lines                                   |
|                                              |                                                           |

For the purposes of applying the provisions of Section 64-322, #primary street frontages# shall be the locations designated on Map 3 in the Appendix to this Chapter.

Where a continuous sidewalk widening is provided along the entire frontage of a #zoning lot#, the interior boundary of such widening shall be considered a #street line# for the purpose of applying the height and setback regulations of this Chapter, except that where a sidewalk widening is provided pursuant to Section 139-43 (Sidewalk Widening Requirements), any setback required by this Section may be reduced by one foot for each foot by which the sidewalk is widened, provided that no setback shall be less than seven feet in depth.