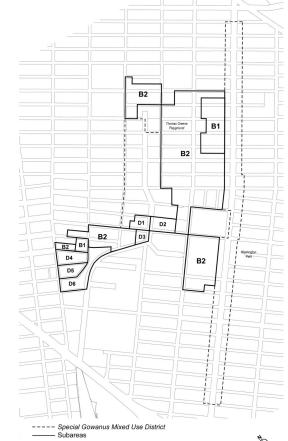

Appendix A - Special Gowanus Mixed Use District

| <u>Map 1</u><br><u>Map 2</u><br><u>Map 3</u> | Subdistricts<br>Subareas<br>Ground Floor Use Requirements |
|----------------------------------------------|-----------------------------------------------------------|
| <u>Map 4</u>                                 | Sidewalk Widening Lines                                   |
|                                              |                                                           |

#### <u>139-04</u> Subdistricts

In order to carry out the purposes and provisions of this Chapter, five subdistricts are established within the #Special Gowanus Mixed Use District#. In addition, subareas are established within Subdistricts B and D.

Subdistrict A – Fourth Avenue Subdistrict

<u>Subdistrict B – Upland Blocks Subdistrict</u> <u>Subarea B1</u> <u>Subarea B2</u>

Subdistrict C – North Canal Corridor Subdistrict

Subdistrict D - South Canal Corridor Subdistrict

- Subarea D1 Subarea D2 Subarea D3 Subarea D4
- Subarea D5 Subarea D6

<u>Subdistrict E – First Street Subdistrict</u>

The boundaries of the subdistricts are shown on Map 1 and the boundaries of the subareas are shown on Map 2 in Appendix A of this <u>Chapter.</u>