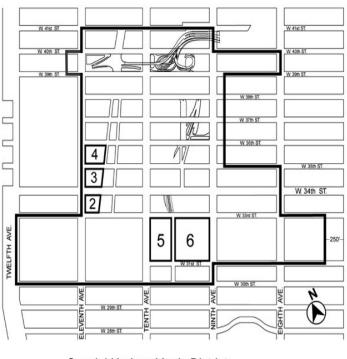

Appendix A - Special Gowanus Mixed Use District

| <u>Map 1</u><br><u>Map 2</u><br><u>Map 3</u> | Subdistricts<br>Subareas<br>Ground Floor Use Requirements |
|----------------------------------------------|-----------------------------------------------------------|
| <u>Map 4</u>                                 | Sidewalk Widening Lines                                   |
|                                              |                                                           |

#### <u>139-04</u> Subdistricts

In order to carry out the purposes and provisions of this Chapter, five subdistricts are established within the #Special Gowanus Mixed Use District#. In addition, subareas are established within Subdistricts B and D.

Subdistrict A – Fourth Avenue Subdistrict

<u>Subdistrict B – Upland Blocks Subdistrict</u> <u>Subarea B1</u> <u>Subarea B2</u>

Subdistrict C – North Canal Corridor Subdistrict

Subdistrict D - South Canal Corridor Subdistrict

- Subarea D1 Subarea D2 Subarea D3 Subarea D4
- Subarea D5 Subarea D6

<u>Subdistrict E – First Street Subdistrict</u>

The boundaries of the subdistricts are shown on Map 1 and the boundaries of the subareas are shown on Map 2 in Appendix A of this <u>Chapter.</u>