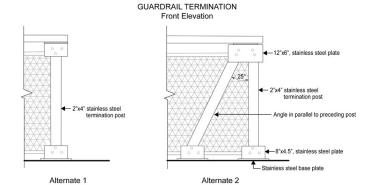

The design requirements of Section 62-60 (DESIGN REQUIREMENTS FOR WATERFRONT PUBLIC ACCESS AREAS) are modified by the provisions of this Section, inclusive.

#### <u>139-541</u>

#### Special design standards for guardrails

In addition to the provisions of paragraph (a) of Section 62-651 (Guardrails, gates and other protective barriers), guardrails shall comply with the illustrations provided in either paragraph (a) or (b) of this Section, or shall be of a comparable design which is the minimum modification needed. Where modification is sought, it shall be deemed suitable by the Chair of the City Planning Commission in consultation with the NYC Department of Parks and Recreation (DPR).

#### (a) Option 1: vertical bar guardrail







#### (b) Option 2: mesh guardrail



Front Elevation





All guardrail components and hardware shall be in unpainted stainless steel and shall conform to any additional standards set forth by DPR. **139-542** 

#### Special design standards for seating

The design requirements of paragraph (b) of Section 62-62 (Design Requirements for Shore Public Walkways and Supplemental Public Access Areas) and the design reference standards of 62-652 (Seating) shall be modified as follows:

(a) Design feature seating

Planter ledges, seating walls, and seating steps may be provided, and shall be limited to 50 percent of the required seating. Walls and planter ledges shall be flat and smooth with at least one inch radius rounded edges.

(b) Seating depth

For all #waterfront public access areas#, the minimum seat depth requirement of paragraph (b) of Sect