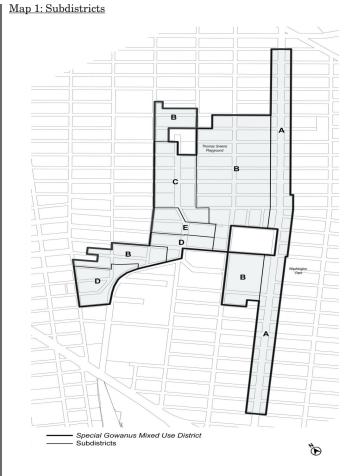

Appendix A - Special Gowanus Mixed Use District

| <u>Map 1</u><br><u>Map 2</u><br><u>Map 3</u> | Subdistricts<br>Subareas<br>Ground Floor Use Requirements |
|----------------------------------------------|-----------------------------------------------------------|
| <u>Map 4</u>                                 | Sidewalk Widening Lines                                   |
|                                              |                                                           |

#### <u>139-04</u> Subdistricts

In order to carry out the purposes and provisions of this Chapter, five subdistricts are established within the #Special Gowanus Mixed Use District#. In addition, subareas are established within Subdistricts B and D.

Subdistrict A – Fourth Avenue Subdistrict

<u>Subdistrict B – Upland Blocks Subdistrict</u> <u>Subarea B1</u> <u>Subarea B2</u>

Subdistrict C – North Canal Corridor Subdistrict

Subdistrict D - South Canal Corridor Subdistrict

- Subarea D1 Subarea D2 Subarea D3 Subarea D4
- Subarea D5 Subarea D6

<u>Subdistrict E – First Street Subdistrict</u>

The boundaries of the subdistricts are shown on Map 1 and the boundaries of the subareas are shown on Map 2 in Appendix A of this <u>Chapter.</u>