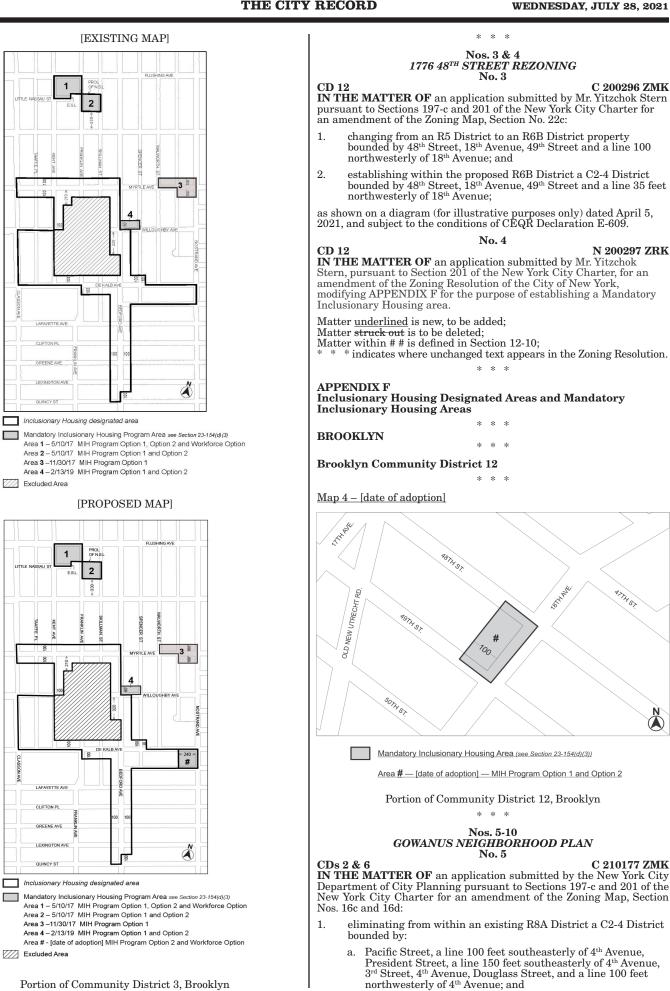

#### BOROUGH OF BROOKLYN Nos. 1 & 2 270 NOSTRAND AVENUE REZONING No. 1

CD 3

CD 3

#### C 210151 ZMK

**IN THE MATTER OF** an application submitted by BRP East Brooklyn Development LLC pursuant to Sections 197-c and 201 of the New York City Charter for an amendment of the Zoning Map, Section No. 17a:

- 1. changing from an R7A District to an R8A District property bounded by Dekalb Avenue, Nostrand Avenue, Kosciuszko Street, and a line 240 feet westerly of Nostrand Avenue; and
- 2. establishing within the proposed R8A District a C2-4 District bounded by Dekalb Avenue, Nostrand Avenue, Kosciuszko Street, a line 100 feet westerly of Nostrand Avenue, a line midway between Dekalb Avenue and Kosciusko Street, and a line 240 feet westerly of Nostrand Avenue;

as shown on a diagram (for illustrative purposes only) dated April 5, 2021, and subject to the conditions of CEQR Declaration E-606.

#### BROOKLYN

APPENDIX F

**Brooklyn Community District 3** 

4897

Map 3 - [date of adoption]

4898

C 200296 ZMK

N 200297 ZRK