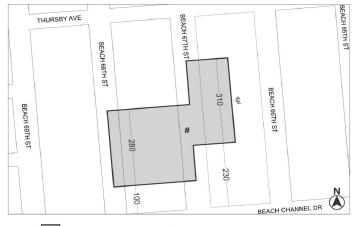

# BEACH 67<sup>th</sup> STREET REZONING QUEENS CB – 14

#### C 200230 ZMQ

Application submitted by Brisa Builders Development LLC and God's Battalion of Prayer Properties Inc., pursuant to Sections 197-c and 201 of the New York City Charter for the amendment of the Zoning Map, Section No. 30c, by changing from an R4A District to an R6 District property bounded by a line 540 feet northerly of Beach Channel Drive, a line midway between Beach 66th Street and Beach 67th Street, a line 230 feet northerly of Beach Channel Drive, Beach 67th Street, a line 100 feet northerly of Beach Channel Drive, Beach 68th Street, a line 380 feet northerly of Beach Channel Drive, and Beach 67th Street, as shown on a diagram (for illustrative purposes only) dated March 1, 2021, and subject to the conditions of CEQR Declaration E-605.

#### BEACH 67<sup>TH</sup> STREET REZONING QUEENS CB - 14 N 200231 ZRQ

Puildona Doualonma

Application submitted by Brisa Builders Development LLC and God's Battalion of Prayer Properties, Inc., pursuant to Section 201 of the New York City Charter, for an amendment of the Zoning Resolution of the City of New York, modifying APPENDIX F for the purpose of establishing a Mandatory Inclusionary Housing area.