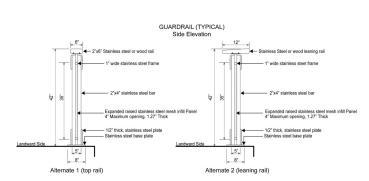

e design requirements of Section 62-60 (DESIGN REQUIREMENTS FOR WATERFRONT PUBLIC ACCESS AREAS) are modified by the provisions of this Section, inclusive.

#### <u>139-541</u>

#### Special design standards for guardrails

In addition to the provisions of paragraph (a) of Section 62-651 (Guardrails, gates and other protective barriers), guardrails shall comply with the illustrations provided in either paragraph (a) or (b) of this Section, or shall be of a comparable design which is the minimum modification needed. Where modification is sought, it shall be deemed suitable by the Chair of the City Planning Commission in consultation with the NYC Department of Parks and Recreation (DPR).

#### (a) Option 1: vertical bar guardrail







#### (b) Option 2: mesh guardrail



Front Elevation





All guardrail components and hardware shall be in unpainted stainless steel and shall conform to any additional standards set forth by DPR. **139-542** 

#### Special design standards for seating

The design requirements of paragraph (b) of Section 62-62 (Design Requirements for Shore Public Walkways and Supplemental Public Access Areas) and the design reference standards of 62-652 (Seating) shall be modified as follows:

(a) Design feature seating

Planter ledges, seating walls, and seating steps may be provided, and shall be limited to 50 percent of the required seating. Walls and planter ledges shall be flat and smooth with at least one inch radius rounded edges.

(b) Seating depth

For all #waterfront public access areas#, the minimum seat depth requirement of paragraph (b) of Sectio