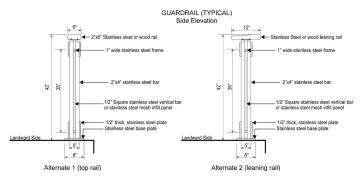

ersection occurs first.

#### 139-54

#### Special Design Standards

The design requirements of Section 62-60 (DESIGN REQUIREMENTS FOR WATERFRONT PUBLIC ACCESS AREAS) are modified by the provisions of this Section, inclusive.

#### 139-541 Special design standards for guardrails

In addition to the provisions of paragraph (a) of Section 62-651 (Guardrails, gates and other protective barriers), guardrails shall comply with the illustrations provided in either paragraph (a) or (b) of this Section, or shall be of a comparable design which is the minimum modification needed. Where modification is sought, it shall be deemed suitable by the Chair of the City Planning Commission in consultation with the NYC Department of Parks and Recreation (DPR).

#### (a) Option 1: vertical bar guardrail







#### (b) Option 2: mesh guardrail







All guardrail components and hardware shall be in unpainted stainless steel and shall conform to any additional standards set forth by DPR.

#### **139-542**

#### Special design standards for seating

The design requirements of paragraph (b) of Section 62-62 (Design Requirements for Shore Public Walkways and Supplemental Public Access Areas) and the design reference standards of 62-652 (Seating) shall be modified as follows:

#### (a) Design feature seating

Planter ledges, seating walls, and seating steps may be provided, and shall be limited to 50 percent of the required seating. Walls and planter ledges shall be flat and smooth with at least one inch radius rounded edges.

#### (b) Seating depth

For all #waterfront public access areas#, the m