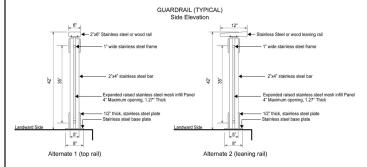

# Special Design Standards

The design requirements of Section 62-60 (DESIGN REQUIREMENTS FOR WATERFRONT PUBLIC ACCESS AREAS) are modified by the provisions of this Section, inclusive.

#### 139-541 Special design standards for guardrails

In addition to the provisions of paragraph (a) of Section 62-651 (Guardrails, gates and other protective barriers), guardrails shall comply with the illustrations provided in either paragraph (a) or (b) of this Section, or shall be of a comparable design which is the minimum modification needed. Where modification is sought, it shall be deemed suitable by the Chair of the City Planning Commission in consultation with the NYC Department of Parks and Recreation (DPR).

#### (a) Option 1: vertical bar guardrail







#### (b) Option 2: mesh guardrail







All guardrail components and hardware shall be in unpainted stainless steel and shall conform to any additional standards set forth by DPR.

#### **139-542**

#### Special design standards for seating

The design requirements of paragraph (b) of Section 62-62 (Design Requirements for Shore Public Walkways and Supplemental Public Access Areas) and the design reference standards of 62-652 (Seating) shall be modified as follows:

#### (a) Design feature seating

Planter ledges, seating walls, and seating steps may be provided, and shall be limited to 50 percent of the required seating. Walls and planter ledges shall be flat and smooth with at least one inch radius rounded edges.

#### (b) Seating depth

For all #waterfront public access areas#, the minimum seat depth requirement of paragrap