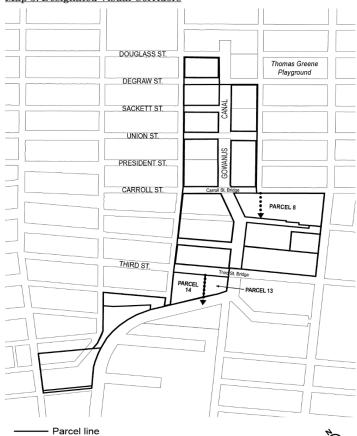

#### APPENDIX F

**Inclusionary Housing Designated Areas and Mandatory Inclusionary Housing Areas** 

**BROOKLYN** 

**Brooklyn Community District 3** 

Map 3 – [date of adoption]

[EXISTING MAP]

Inclusionary Housing designated area

Mandatory Inclusionary Housing Program Area see Section 23-154(d)(3) Area 1 - 5/10/17 MIH Program Option 1, Option 2 and Workforce Option

Area 2 - 5/10/17 MIH Program Option 1 and Option 2

Area 3 -11/30/17 MIH Program Option 1

Area 4 - 2/13/19 MIH Program Option 1 and Option 2

Excluded Area