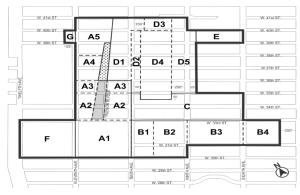

#### 139-04 Subdistricts

In order to carry out the purposes and provisions of this Chapter, five subdistricts are established within the #Special Gowanus Mixed Use District#. In addition, subareas are established within Subdistricts B

<u>Subdistrict A – Fourth Avenue Subdistrict</u>

Subdistrict B - Upland Blocks Subdistrict

Subarea B1 Subarea B2

<u>Subdistrict C – North Canal Corridor Subdistrict</u>

Subdistrict D - South Canal Corridor Subdistrict

Subarea D1 Subarea D2

Subarea D3

Subarea D4 Subarea D5

Subarea D6

Subdistrict E - First Street Subdistrict

The boundaries of the subdistricts are shown on Map 1 and the boundaries of the subareas are shown on Map 2 in Appendix A of this Chapter.