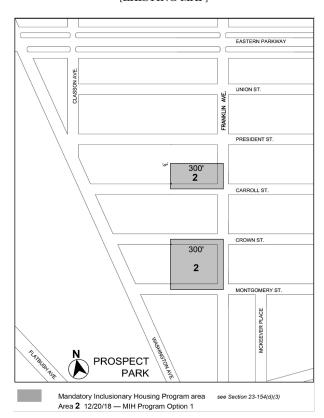

**Inclusionary Housing Designated Areas and Mandatory Inclusionary Housing Areas** 

**BROOKLYN** 

**Brooklyn Community District 12** 

Map 4 – [date of adoption]

\* \* \*

Area # — [date of adoption] — MIH Program Option 1 and Option 2

Portion of Community District 12, Brooklyn \* \* \*