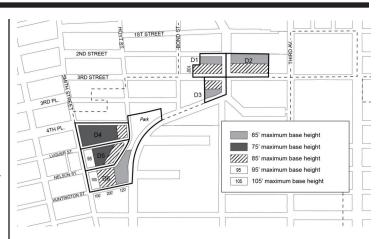

## Table 1 MINIMUM BASE HEIGHT, MAXIMUM BASE HEIGHT, AND MAXIMUM BUILDING HEIGHT – FOR M1-4 DISTRICTS (in feet)

|               | Minimum<br>base height | Maximum<br>base height | Maximum<br>#building#<br>height |
|---------------|------------------------|------------------------|---------------------------------|
| in Subarea B1 | <u>15</u>              | <u>95</u>              | <u>115</u>                      |
| in Subarea B2 | <u>15</u>              | <u>65</u>              | <u>85</u>                       |

# $\begin{array}{c} {\rm Table~2} \\ {\rm MINIMUM~BASE~HEIGHT, MAXIMUM~BASE~HEIGHT, AND} \\ {\rm MAXIMUM~BUILDING~HEIGHT-FOR~MIXED~USE~DISTRICTS} \\ {\rm (in~feet)} \end{array}$

|          | Minimum<br>base height | Maximum<br>base height | Maximum<br>#building#<br>height |
|----------|------------------------|------------------------|---------------------------------|
| M1-4/R6B | <u>30</u>              | <u>45</u>              | <u>55</u>                       |
| M1-4/R6A | <u>40</u>              | <u>65</u>              | <u>85</u>                       |
| M1-4/R7A | <u>40</u>              | <u>75</u>              | <u>95</u>                       |
| M1-4/R7X | <u>60</u>              | <u>105</u>             | <u>145</u>                      |