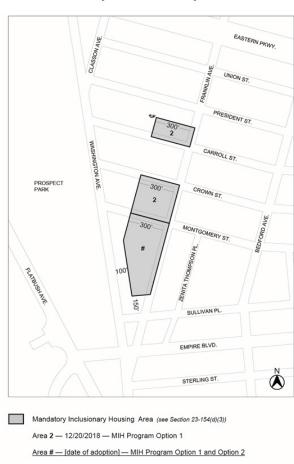

**Inclusionary Housing Designated Areas and Mandatory Inclusionary Housing Areas** 

**BROOKLYN** 

**Brooklyn Community District 12** 

Map 4 – [date of adoption]

\* \* \*

Area # — [date of adoption] — MIH Program Option 1 and Option 2

Portion of Community District 12, Brooklyn \* \* \*