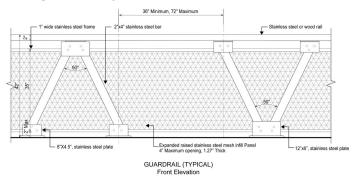

#### Special Design Standards

The design requirements of Section 62-60 (DESIGN REQUIREMENTS FOR WATERFRONT PUBLIC ACCESS AREAS) are modified by the provisions of this Section, inclusive.

#### 139-541 Special design standards for guardrails

In addition to the provisions of paragraph (a) of Section 62-651 (Guardrails, gates and other protective barriers), guardrails shall comply with the illustrations provided in either paragraph (a) or (b) of this Section, or shall be of a comparable design which is the minimum modification needed. Where modification is sought, it shall be deemed suitable by the Chair of the City Planning Commission in consultation with the NYC Department of Parks and Recreation (DPR).

#### (a) Option 1: vertical bar guardrail







#### (b) Option 2: mesh guardrail







All guardrail components and hardware shall be in unpainted stainless steel and shall conform to any additional standards set forth by DPR.

#### **139-542**

#### Special design standards for seating

The design requirements of paragraph (b) of Section 62-62 (Design Requirements for Shore Public Walkways and Supplemental Public Access Areas) and the design reference standards of 62-652 (Seating) shall be modified as follows:

#### (a) Design feature seating

Planter ledges, seating walls, and seating steps may be provided, and shall be limited to 50 percent of the required seating. Walls and planter ledges shall be flat and smooth with at least one inch radius rounded edges.

#### (b) Seating depth

For all #waterfront public access areas#, the minimum seat depth requirement of para