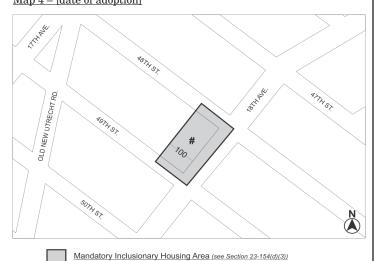

**Inclusionary Housing Designated Areas and Mandatory Inclusionary Housing Areas** 

**BROOKLYN** 

**Brooklyn Community District 12** 

Map 4 – [date of adoption]

\* \* \*

Area # — [date of adoption] — MIH Program Option 1 and Option 2

Portion of Community District 12, Brooklyn \* \* \*