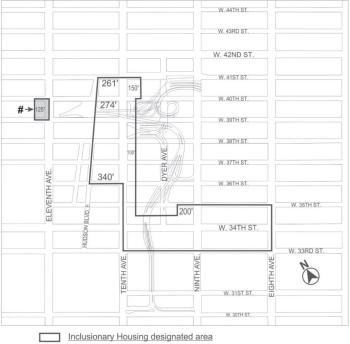

#### [PROPOSED MAP]

Inclusionary Housing designated area

Mandatory Inclusionary Housing Program Area see Section 23-154(d)(3) Area 1 - 5/10/17 MIH Program Option 1, Option 2 and Workforce Option

Area 2 – 5/10/17 MIH Program Option 1 and Option 2

Area 3 -11/30/17 MIH Program Option 1

Area 4 - 2/13/19 MIH Program Option 1 and Option 2

Area # - [date of adoption] MIH Program Option 2 and Workforce Option

Portion of Community District 3, Brooklyn

Nos. 3 & 4 1776 48TH STREET REZONING