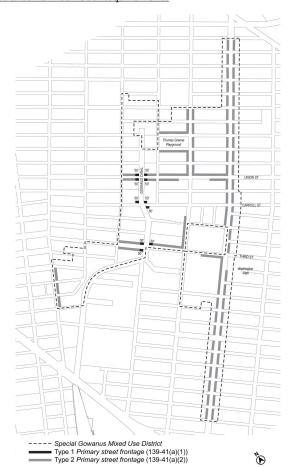

For the purposes of applying the provisions of Section 64-322, #primary street frontages# shall be the locations designated on Map 3 in the Appendix to this Chapter.