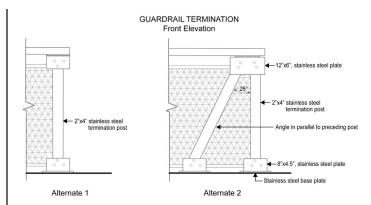

### Special Design Standards

The design requirements of Section 62-60 (DESIGN REQUIREMENTS FOR WATERFRONT PUBLIC ACCESS AREAS) are modified by the provisions of this Section, inclusive.

#### 139-541 Special design standards for guardrails

In addition to the provisions of paragraph (a) of Section 62-651 (Guardrails, gates and other protective barriers), guardrails shall comply with the illustrations provided in either paragraph (a) or (b) of this Section, or shall be of a comparable design which is the minimum modification needed. Where modification is sought, it shall be deemed suitable by the Chair of the City Planning Commission in consultation with the NYC Department of Parks and Recreation (DPR).

#### (a) Option 1: vertical bar guardrail







#### (b) Option 2: mesh guardrail







All guardrail components and hardware shall be in unpainted stainless steel and shall conform to any additional standards set forth by DPR.

#### **139-542**

#### Special design standards for seating

The design requirements of paragraph (b) of Section 62-62 (Design Requirements for Shore Public Walkways and Supplemental Public Access Areas) and the design reference standards of 62-652 (Seating) shall be modified as follows:

#### (a) Design feature seating

Planter ledges, seating walls, and seating steps may be provided, and shall be limited to 50 percent of the required seating. Walls and planter ledges shall be flat and smooth with at least one inch radius rounded edges.

#### (b) Seating depth

For all #waterfront public access areas#, the minimum seat depth requirement of paragr