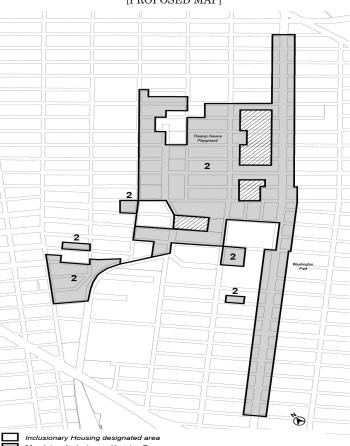

#### [PROPOSED MAP]

Inclusionary Housing designated area

Mandatory Inclusionary Housing Program Area see Section 23-154(d)(3) Area 1 - 5/10/17 MIH Program Option 1, Option 2 and Workforce Option

Area 2 – 5/10/17 MIH Program Option 1 and Option 2

Area 3 -11/30/17 MIH Program Option 1

Area 4 - 2/13/19 MIH Program Option 1 and Option 2

Area # - [date of adoption] MIH Program Option 2 and Workforce Option

Portion of Community District 3, Brooklyn

Nos. 3 & 4 1776 48TH STREET REZONING