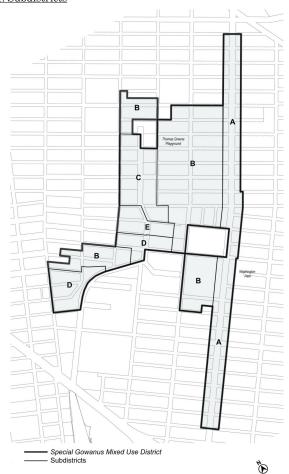

#### Appendix A – Special Gowanus Mixed Use District

| Map 1 | Subdistricts |
|-------|--------------|

Map 2 Subareas

Ground Floor Use Requirements
Sidewalk Widening Lines <u> Map 3</u>

Map 4

#### 139-04 Subdistricts

In order to carry out the purposes and provisions of this Chapter, five subdistricts are established within the #Special Gowanus Mixed Use District#. In addition, subareas are established within Subdistricts B

<u>Subdistrict A – Fourth Avenue Subdistrict</u>

Subdistrict B - Upland Blocks Subdistrict

Subarea B1 Subarea B2

<u>Subdistrict C – North Canal Corridor Subdistrict</u>

Subdistrict D - South Canal Corridor Subdistrict

Subarea D1 Subarea D2

Subarea D3

Subarea D4 Subarea D5

Subarea D6

Subdistrict E - First Street Subdistrict

The boundaries of the subdistricts are shown on Map 1 and the boundaries of the subareas are shown on Map 2 in Appendix A of this Chapter.