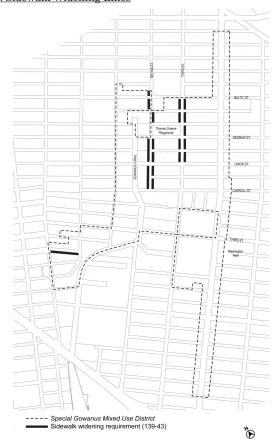

#### Appendix A – Special Gowanus Mixed Use District

| Map 1 | Subdistricts |
|-------|--------------|

Map 2 Subareas

Ground Floor Use Requirements
Sidewalk Widening Lines <u> Map 3</u>

Map 4

Where a continuous sidewalk widening is provided along the entire frontage of a #zoning lot#, the interior boundary of such widening shall be considered a #street line# for the purpose of applying the height and setback regulations of this Chapter, except that where a sidewalk widening is provided pursuant to Section 139-43 (Sidewalk Widening Requirements), any setback required by this Section may be reduced by one foot for each foot by which the sidewalk is widened, provided that no setback shall be less than seven feet in depth.