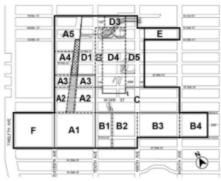

#### 139-04 Subdistricts

In order to carry out the purposes and provisions of this Chapter, five subdistricts are established within the #Special Gowanus Mixed Use District#. In addition, subareas are established within Subdistricts B

<u>Subdistrict A – Fourth Avenue Subdistrict</u>

Subdistrict B - Upland Blocks Subdistrict

Subarea B1 Subarea B2

<u>Subdistrict C – North Canal Corridor Subdistrict</u>

Subdistrict D - South Canal Corridor Subdistrict

Subarea D1 Subarea D2

Subarea D3

Subarea D4 Subarea D5

Subarea D6

Subdistrict E - First Street Subdistrict

The boundaries of the subdistricts are shown on Map 1 and the boundaries of the subareas are shown on Map 2 in Appendix A of this Chapter.