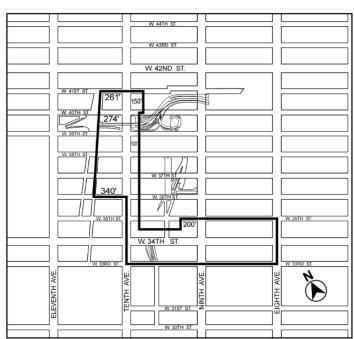

#### APPENDIX F

**Inclusionary Housing Designated Areas and Mandatory Inclusionary Housing Areas** 

**BROOKLYN** 

**Brooklyn Community District 3** 

Map 3 – [date of adoption]

[EXISTING MAP]

Inclusionary Housing designated area

Mandatory Inclusionary Housing Program Area see Section 23-154(d)(3) Area 1 - 5/10/17 MIH Program Option 1, Option 2 and Workforce Option

Area 2 - 5/10/17 MIH Program Option 1 and Option 2

Area 3 -11/30/17 MIH Program Option 1

Area 4 - 2/13/19 MIH Program Option 1 and Option 2

Excluded Area