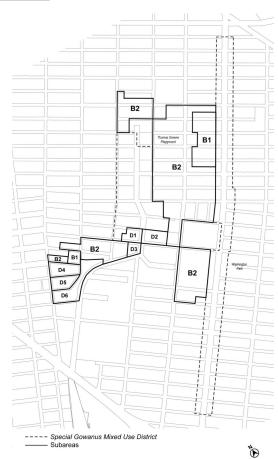

#### Appendix A – Special Gowanus Mixed Use District

| Map 1 | Subdistricts |
|-------|--------------|

Map 2 Subareas

Ground Floor Use Requirements
Sidewalk Widening Lines <u> Map 3</u>

Map 4

#### 139-04 Subdistricts

In order to carry out the purposes and provisions of this Chapter, five subdistricts are established within the #Special Gowanus Mixed Use District#. In addition, subareas are established within Subdistricts B

<u>Subdistrict A – Fourth Avenue Subdistrict</u>

Subdistrict B - Upland Blocks Subdistrict

Subarea B1 Subarea B2

<u>Subdistrict C – North Canal Corridor Subdistrict</u>

Subdistrict D - South Canal Corridor Subdistrict

Subarea D1 Subarea D2

Subarea D3

Subarea D4 Subarea D5

Subarea D6

Subdistrict E - First Street Subdistrict

The boundaries of the subdistricts are shown on Map 1 and the boundaries of the subareas are shown on Map 2 in Appendix A of this Chapter.