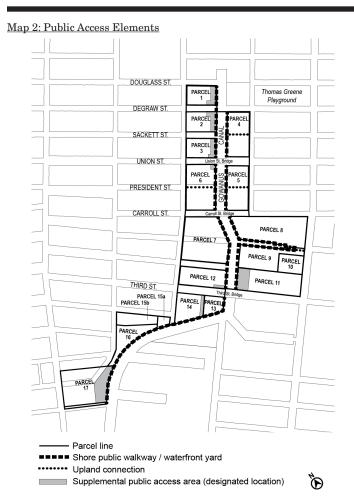

#### Appendix B - Special Gowanus Canal Waterfront Access Plan

<u>Map 1</u> Parcel Designation Public Access Elements Designated Visual Corridors Map 2 Мар 3

The maps are hereby incorporated and made part of this Resolution for <u>the purpose of specifying locations where the special regulations and</u> requirements set forth in the text of this Chapter apply.