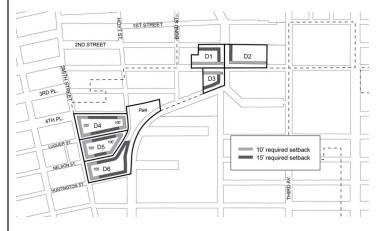

#### REQUIRED DEPTH OF REAR YARD

| Height above #base plane#        | Required depth |
|----------------------------------|----------------|
| Below 65 feet                    | <u>10</u>      |
| Above 65 feet and below 125 feet | <u>15</u>      |
| Above 125 feet                   | <u>20</u>      |

- (a) When #side# or #rear lot lines# coincide with a #side lot line# of a #zoning lot# in an adjoining #Residence District#, an open area not higher than #curb level#, and at least eight feet in depth, shall be provided; and
- (b) Where #side# or #rear lot lines# coincide with the #rear lot line#
  of a #zoning lot# in an adjoining #Residence District#, an open
  area not higher than 30 feet above #base plane# and at least 20
  feet in depth, shall be provided.

The depth of the #waterfront yard# shall be measured from the #zoning lot line# adjoining the Gowanus Canal, or where the provisions of paragraph (f) of Section 139-51 (Area-Wide Modifications) are utilized, from the bulkhead. The depth of the #waterfront yard# may be reduced as set forth in Section 62-332.