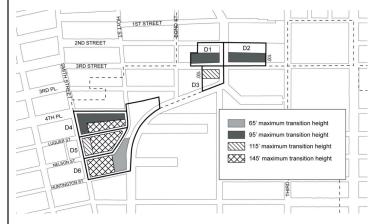

## Table 1 MINIMUM BASE HEIGHT, MAXIMUM BASE HEIGHT, AND MAXIMUM BUILDING HEIGHT – FOR M1-4 DISTRICTS (in feet)

|               | Minimum<br>base height | Maximum<br>base height | Maximum<br>#building#<br>height |
|---------------|------------------------|------------------------|---------------------------------|
| in Subarea B1 | <u>15</u>              | <u>95</u>              | <u>115</u>                      |
| in Subarea B2 | <u>15</u>              | <u>65</u>              | <u>85</u>                       |

# $\begin{array}{c} {\rm Table~2} \\ {\rm MINIMUM~BASE~HEIGHT, MAXIMUM~BASE~HEIGHT, AND} \\ {\rm MAXIMUM~BUILDING~HEIGHT-FOR~MIXED~USE~DISTRICTS} \\ {\rm (in~feet)} \end{array}$

|          | Minimum<br>base height | Maximum<br>base height | Maximum<br>#building#<br>height |
|----------|------------------------|------------------------|---------------------------------|
| M1-4/R6B | <u>30</u>              | <u>45</u>              | <u>55</u>                       |
| M1-4/R6A | <u>40</u>              | <u>65</u>              | <u>85</u>                       |
| M1-4/R7A | <u>40</u>              | <u>75</u>              | <u>95</u>                       |
| M1-4/R7X | <u>60</u>              | <u>105</u>             | <u>145</u>                      |

However, for #zoning lots# with a #lot area# greater than or equal to 20,000 square feet, and located in a #Manufacturing District#, a #building# containing non-#residential uses# may exceed the maximum #building# heights established in Table 1 and 2, as applicable, by 30 feet.