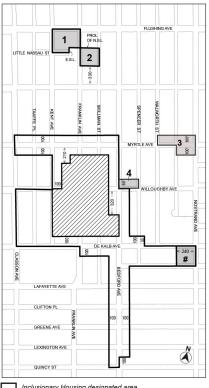

#### [PROPOSED MAP]

Inclusionary Housing designated area

Mandatory Inclusionary Housing Program Area see Section 23-154(d)(3) Area 1 - 5/10/17 MIH Program Option 1, Option 2 and Workforce Option

Area 2 – 5/10/17 MIH Program Option 1 and Option 2

Area 3 -11/30/17 MIH Program Option 1

Area 4 - 2/13/19 MIH Program Option 1 and Option 2

Area # - [date of adoption] MIH Program Option 2 and Workforce Option

Portion of Community District 3, Brooklyn

Nos. 3 & 4 1776 48TH STREET REZONING