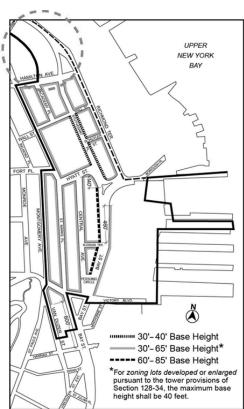

# Special provisions for transient hotels

Within the East Midtown Subdistrict, as shown on Map 1 (Special-Midtown District and Subdistricts) in Appendix A of this Chapter, the #development# of a #building# containing a #transient hotel#, as listed in Use Group 5, or the #conversion# or change of #use# within an existing #building# to a #transient hotel#, shall only be allowed by special permit of the City Planning Commission pursuant to the provisions of this Section. In addition, in Subareas other than the Vanderbilt Corridor, as shown on Map 2 (Special East Midtown District and Subareas), the #enlargement# of a #building# containing a #transient hotel# shall only be allowed by special permit of the City Planning Commission pursuant to the provisions of this Section.

However, in the event a casualty damages or destroys a #building# within the East Midtown Subdistrict that was used as a #transient hotel# as of May 27, 2015, in the Vanderbilt Corridor Subarea or on August 9, 2017, in other Subareas, such #building# may be reconstructed and used as a #transient hotel# without obtaining a special permit, provided the #floor area# of such reconstructed #building#, less the #floor area# of any other #buildings# on the #zoning lot# does not exceed the applicable basic maximum #floor area ratio# for the #zoning lot# set forth in Section 81-60, inclusive. #Transient hotels# existing on May 27, 2015 within the Vanderbilt Corridor Subarea or on August 9, 2017, in other Subareas, shall be considered conforming #uses#.

The Commission may prescribe additional conditions and safeguards to minimize adverse effects on the character of the surrounding area. However, after August 9, 2017, #development# of a #building# containing a #transient hotel# shall be permitted under the regulations which were in effect prior to August 9, 2017, if a new building application for such #development# was filed at the Department of Parilding of the Lucy 0, 2016, and a position to complete the publication. Buildings after June 9, 2016, and a partial permit for such application was issued by the Department of Buildings on or prior to July 20, 2017, and a temporary certificate of occupancy for the entire #building# has been granted prior to January 31, 2020. In the event that such temporary certificate of occupancy has not been granted prior to such date, and an application is filed prior to such date, pursuant to this Section, with the Board of Standards and Appeals, the Board may permit the new building permit to be renewed for a term of one year upon the following findings: