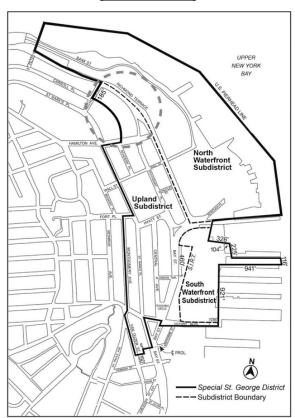

ARTICLE VIII SPECIAL PURPOSE DISTRICTS

Chapter 1 Special Midtown District

SPECIAL REGULATIONS FOR THE EAST MIDTOWN SUBDISTRICT

**Special Use Provisions** 

81-621

# Special provisions for transient hotels

Within the East Midtown Subdistrict, as shown on Map 1 (Special-Midtown District and Subdistricts) in Appendix A of this Chapter, the #development# of a #building# containing a #transient hotel#, as listed in Use Group 5, or the #conversion# or change of #use# within an existing #building# to a #transient hotel#, shall only be allowed by special permit of the City Planning Commission pursuant to the provisions of this Section. In addition, in Subareas other than the Vanderbilt Corridor, as shown on Map 2 (Special East Midtown District and Subareas), the #enlargement# of a #building# containing a #transient hotel# shall only be allowed by special permit of the City Planning Commission pursuant to the provisions of this Section.