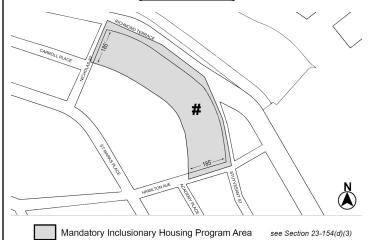

Jewelry or art metal craft shops

#Motels# or #boatels#

Chapter 6 **Special Clinton District** 

OTHER AREAS

Special Regulations in Northern Subarea C1

Within Northern Subarea C1, Special Use Regulations Areas C1-1 and C1-2, as shown on the map in Appendix A of this Chapter, are subject to the special #use# regulations of this Section. In addition, the special Inclusionary Housing regulations set forth in this Section shall apply in Area C1-1.

**Inclusionary Housing Program** 

The boundaries of the #Inclusionary Housing designated area# within the #Special Clinton District# are shown on Map 2 in Manhattan Community District 4, in APPENDIX F of this Resolution. Such area shall be an #Inclusionary Housing designated area#, pursuant to Section 12-10 (DEFINITIONS), for the purpose of making the Inclusionary Housing Program regulations of Section 23-90, inclusive, applicable as modified within the Special District.

Within such #Inclusionary Housing designated area# the following special regulations shall apply. The #residential floor area# of the #zoning lot# may be increased by 1.25 square feet for each square foot of #low income floor area# provided, or by 0.625 square feet for each one square foot of #middle income floor area# provided, up to the maximum #floor area# set forth in Section