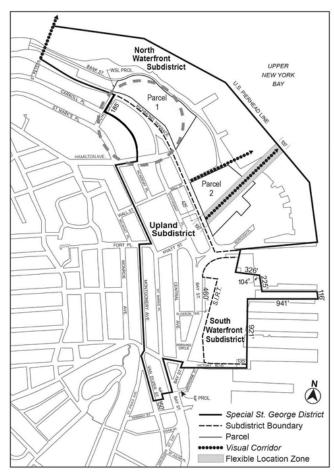

ARTICLE VIII SPECIAL PURPOSE DISTRICTS

Chapter 1 Special Midtown District

SPECIAL REGULATIONS FOR THE EAST MIDTOWN SUBDISTRICT

**Special Use Provisions** 

81-621

# Special provisions for transient hotels

Within the East Midtown Subdistrict, as shown on Map 1 (Special-Midtown District and Subdistricts) in Appendix A of this Chapter, the #development# of a #building# containing a #transient hotel#, as listed in Use Group 5, or the #conversion# or change of #use# within an existing #building# to a #transient hotel#, shall only be allowed by special permit of the City Planning Commission pursuant to the provisions of this Section. In addition, in Subareas other than the Vanderbilt Corridor, as shown on Map 2 (Special East Midtown District and Subareas), the #enlargement# of a #building# containing a #transient hotel# shall only be allowed by special permit of the City Planning Commission pursuant to the provisions of this Section.

However, in the event a casualty damages or destroys a #building# within the East Midtown Subdistrict that was used as a #transient hotel# as of May 27, 2015, in the Vanderbilt Corridor Subarea or on August 9, 2017, in other Subareas, such #building# may be reconstructed and used as a #transient hotel# without obtaining a special permit, provided the #floor area# of such reconstructed #building#, less the #floor area# of any other #buildings# on the #zoning lot# does not exceed the applicable basic maximum #floor area ratio# for the #zoning lot# set forth in Section 81-60, inclusive. #Transient hotels# existing on May 27, 2015 within the Vanderbilt Corridor Subarea or on August 9, 2017, in other Subareas, shall be considered conforming #uses#.