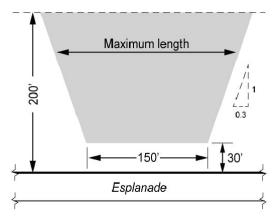

he #esplanade#, the maximum length of any #street walls# facing the #esplanade# shall be 80 feet along a line running 30 feet from and parallel to the #esplanade# and the maximum length shall increase on each side by 0.35 feet for every one foot of additional distance beyond the line running 30 feet from and parallel to the #esplanade#.



[new diagram to be added]

#### (b) For floor plates equal to or greater than 20,000 square feet

Within 200 feet of the #esplanade#, the maximum length of any #street walls# facing the #esplanade# shall be 150 feet along a line running 30 feet from and parallel to the #esplanade# and the maximum length shall increase on each side by 0.3 feet for every one foot of additional distance beyond the line running 30 feet from and parallel to the #esplanade#.



[new diagram to be added]

#### <u>134-27</u> <u>Minimum Distance Between Buildings</u>

Within the Southern Subdistrict, the requirements of this Section shall apply to all #buildings#.

(a) No separation shall be required between portions of #buildings# that are less than or equal to a height of 75 feet, except as set forth in paragraph (d) of this Section.

However, in the Eastern Subarea, where the total #street wall# width of all #buildings# along a single #street line# exceeds 400 feet along such #street line#, such #buildings# shall be at least 30 feet apart.

- (b) Portions of #buildings# located above a height of 75 feet and below 125 feet shall at no point be located less than 60 feet apart.
- (c) Portions of #buildings# located at or above a height of 125 feet shall at no poin