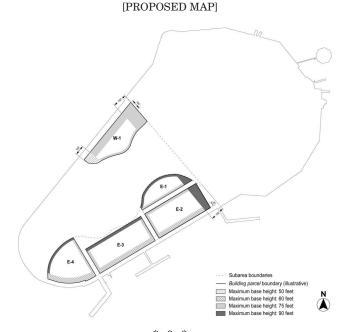

For such narrow portions of #platforms#, the minimum depth along each opposite edge may be reduced by one-half foot for each foot that the #platform# dimension is less than 100 or 120 feet, as applicable. WATERFRONT YARD AT STABILIZED SHORELINE (62-332b.1) WATERFRONT YARD (62-332b.2)

WATERFRONT YARD AT STABILIZED SHORELINE (62-332b.1)

d Dimension for Determining Minimum Depth or Width of Waterfront Yard on Narrow/Shallow Lots and Platforms

Waterfront Yard

WATERFRONT YARD

#Rear yard# regulations shall be inapplicable on #waterfront zoning lots#. In lieu thereof, a #waterfront yard# shall be provided along the entire length of the #shoreline#, bulkhead or stabilized natural shore, whichever is furthest landward. In addition, the following rules shall apply to the #waterfront yard#:

(a) Depth of the #waterfront yard#

#### [Note: Modified 62-332 text]

The required minimum depth of a #waterfront yard# is set forth in the following table. Column A sets forth districts where the minimum depth is 30 feet, and Column B sets forth districts where the minimum depth is 40 feet. Such minimum depths shall be measured from the landward edge of the bulkhead, landward edge of stabilized natural shore, or, in the case of natural #shorelines#, the mean high water line.

Where a #platform# projects from the #shoreline#, stabilized natural shore, or bulkhead (see illustration below of Waterfront Yard), such #waterfront yard# shall, in lieu of following the shore at that portion, continue along the water edge of such #platform# until it again intersects the #shoreline#, stabilized natural shore, or bulkhead, at which point it shall resume following the #shoreline#, stabilized natural shore, or bulkhead.

#### WATERFRONT YARD DEPTH FOR ALL DISTRICTS

| Column A                                        | <u>Column B</u>                                                     |
|-------------------------------------------------|---------------------------------------------------------------------|
| Districts with 30 Foot<br>Requirement           | $\frac{Districts\ with\ 40\ Foot}{Requirement}$                     |
| R1 R2 R3 R4 R5                                  | R6 R7 R8 R9 R10                                                     |
| <u>C1 C2 mapped in</u><br><u>R1 R2 R3 R4 R5</u> | C1 C2 mapped in R6 R7 R8 R9 R10                                     |
| <u>C3</u>                                       | C1-6 C1-7 C1-8 C1-9<br>C2-6 C2-7 C2-8<br>C4 C5 C6 C7 C8<br>M1 M2 M3 |