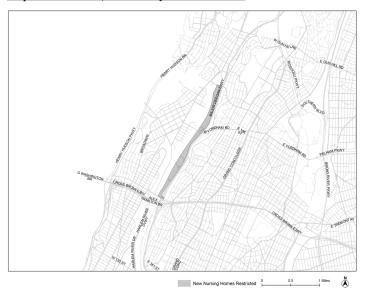

- In #high-risk flood zones#, as defined in Section 64-11 (Definitions), or within the areas set forth in APPENDIX K (Areas With Nursing Home Restrictions), the #development# or #enlargement# of nursing homes and nursing home portions of continuing care retirement communities, as such facilities are defined in the New York State Public Health Law, are subject to the restrictions set forth in Section 22-16 (Special Regulations for Nursing Homes)
- 4.5 The number of persons employed in central office functions shall not exceed 50, and the amount of #floor area# used for such purposes shall not exceed 25 percent of the total #floor area#, or, in R8, R9 or R10 Districts, 25,000 square feet, whichever is

### Special Regulations for Nursing Homes

R1 R2 R3 R4 R5 R6 R7 R8 R9 R10

In all districts, the #development# of nursing homes and nursing home In all districts, the #development# of nursing homes and nursing home portions of continuing care retirement communities, as defined in the New York State Public Health Law, or the #enlargement# of an existing nursing home that increases such #floor area# by more than 15,000 square feet, shall not be permitted on any portion of a #zoning lot# that is located within the #high-risk flood zone#, as defined in Section 64-11 (Definitions), or within the areas set forth in APPENDIX K (Areas With Nursing Home Restrictions).

In addition, in Community Districts where #long-term care facilities# are allowed only by special permit pursuant to Section 74-901 (Long-term care facilities), such special permit may not be applied to #developments# or #enlargements# of nursing homes and nursing home portions of continuing care retirement communities located in the areas subject to the provisions of this Section.