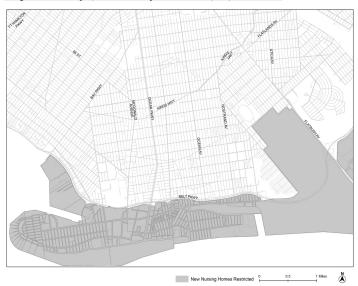

- In #high-risk flood zones#, as defined in Section 64-11 (Definitions), or within the areas set forth in APPENDIX K (Areas With Nursing Home Restrictions), the #development# or #enlargement# of nursing homes and nursing home portions of continuing care retirement communities, as such facilities are defined in the New York State Public Health Law, are subject to the restrictions set forth in Section 22-16 (Special Regulations for Nursing Homes)
- 4.5 The number of persons employed in central office functions shall not exceed 50, and the amount of #floor area# used for such purposes shall not exceed 25 percent of the total #floor area#, or, in R8, R9 or R10 Districts, 25,000 square feet, whichever is

### Special Regulations for Nursing Homes

R1 R2 R3 R4 R5 R6 R7 R8 R9 R10

In all districts, the #development# of nursing homes and nursing home In all districts, the #development# of nursing homes and nursing home portions of continuing care retirement communities, as defined in the New York State Public Health Law, or the #enlargement# of an existing nursing home that increases such #floor area# by more than 15,000 square feet, shall not be permitted on any portion of a #zoning lot# that is located within the #high-risk flood zone#, as defined in Section 64-11 (Definitions), or within the areas set forth in APPENDIX K (Areas With Nursing Home Restrictions).

In addition, in Community Districts where #long-term care facilities# are allowed only by special permit pursuant to Section 74-901 (Long-term care facilities), such special permit may not be applied to #developments# or #enlargements# of nursing homes and nursing home portions of continuing care retirement communities located in the areas subject to the provisions of this Section.