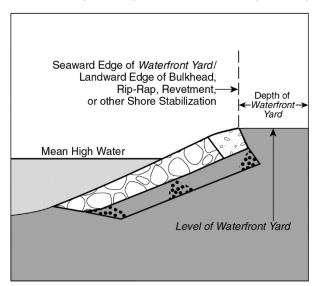

#### [Note: Text restructured for clarity]

#Rear yard# regulations shall be inapplicable on #waterfront zoning-lots#. In lieu thereof, a #waterfront yard# shall be provided along the entire length of the #shoreline#, bulkhead or stabilized natural shore, whichever is furthest landward, with a depth as set forth in the following table. The minimum depth shall be measured from the landward edge of the bulkhead, landward edge of stabilized natural shore or, in the case of natural #shorelines#, the mean high water line.

Where a #platform# projects from the #shoreline#, stabilized natural shore, or bulkhead, such #waterfront yard# shall, in lieu of following the shore at that portion, continue along the water edge of such #platform# until it again intersects the #shoreline#, stabilized natural shore, or bulkhead, at which point it shall resume following the #shoreline#, stabilized natural shore, or bulkhead.

The level of a #waterfront yard# shall not be higher than the elevation of the top of the adjoining existing bulkhead, existing stabilized natural shore or mean high water line, as applicable, except that natural grade level need not be disturbed in order to comply with this requirement. The level of the portion of a #waterfront yard# on a #platform# shall not be higher than the abutting level of the non-platformed portion of the #waterfront yard#, of which it is the continuation, except that the level of a #platform# existing on October 25, 1993 need not be altered in order to comply with this requirement.