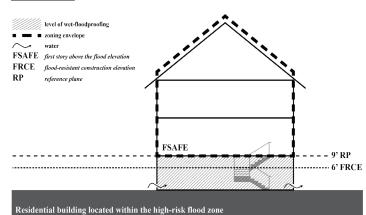

### [Note: Existing text to be deleted and replaced by the definition of "flood-resistant construction elevation" in Section 64-11]

The "base flood elevation" is the level in feet of the flood having a onepercent chance of being equaled or exceeded in any given year, asindicated on the Flood Insurance Rate Map prepared by the Federal-Emergency Management Agency.

#### Flood zone

The "flood zone" is the area that has a one percent chance of flooding in a given year, shall include the #high-risk flood zone# and the #moderate-risk flood zone#, as defined in Section 64-11 (Definitions) and as indicated on the effective Flood Insurance Rate Maps, plus any additional area that has a one percent chance of flooding in a given year, as indicated on the #flood maps#.

- In #high-risk flood zones#, as defined in Section 64-11 (Definitions), or within the areas set forth in APPENDIX K (Areas With Nursing Home Restrictions), the #development# or #enlargement# of nursing homes and nursing home portions of continuing care retirement communities, as such facilities are defined in the New York State Public Health Law, are subject to the restrictions set forth in Section 22-16 (Special Regulations for Nursing Homes)
- 4.5 The number of persons employed in central office functions shall not exceed 50, and the amount of #floor area# used for such purposes shall not exceed 25 percent of the total #floor area#, or, in R8, R9 or R10 Districts, 25,000 square feet, whichever is

### Special Regulations for Nursing Homes

R1 R2 R3 R4 R5 R6 R7 R8 R9 R10

In all districts, the #development# of nursing homes and nursing home In all districts, the #development# of nursing homes and nursing home portions of continuing care retirement communities, as defined in the New York State Public Health Law, or the #enlargement# of an existing nursing home that increases such #floor area# by more than 15,000 square feet, shall not be permitted on any portion of a #zoning lot# that is located within the #high-risk flood zone#, as defined in Section 64-11 (Definitions), or within the areas set forth in APPENDIX K (Areas With Nursing Home Restrictions).