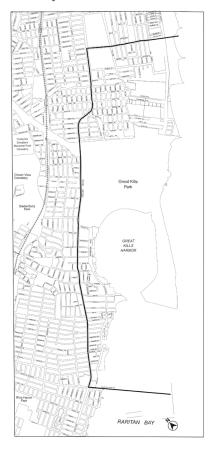

- In #high-risk flood zones#, as defined in Section 64-11 (Definitions), or within the areas set forth in APPENDIX K (Areas With Nursing Home Restrictions), the #development# or #enlargement# of nursing homes and nursing home portions of continuing care retirement communities, as such facilities are defined in the New York State Public Health Law, are subject to the restrictions set forth in Section 22-16 (Special Regulations for Nursing Homes)
- 4.5 The number of persons employed in central office functions shall not exceed 50, and the amount of #floor area# used for such purposes shall not exceed 25 percent of the total #floor area#, or, in R8, R9 or R10 Districts, 25,000 square feet, whichever is

### Special Regulations for Nursing Homes

R1 R2 R3 R4 R5 R6 R7 R8 R9 R10

In all districts, the #development# of nursing homes and nursing home In all districts, the #development# of nursing homes and nursing home portions of continuing care retirement communities, as defined in the New York State Public Health Law, or the #enlargement# of an existing nursing home that increases such #floor area# by more than 15,000 square feet, shall not be permitted on any portion of a #zoning lot# that is located within the #high-risk flood zone#, as defined in Section 64-11 (Definitions), or within the areas set forth in APPENDIX K (Areas With Nursing Home Restrictions).