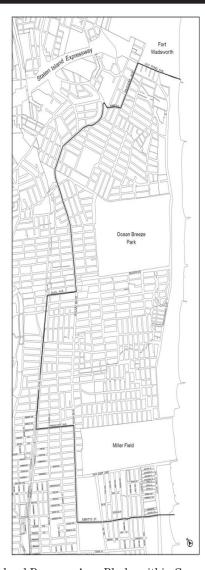

- In #high-risk flood zones#, as defined in Section 64-11 (Definitions), or within the areas set forth in APPENDIX K (Areas With Nursing Home Restrictions), the #development# or #enlargement# of nursing homes and nursing home portions of continuing care retirement communities, as such facilities are defined in the New York State Public Health Law, are subject to the restrictions set forth in Section 22-16 (Special Regulations for Nursing Homes)
- 4.5 The number of persons employed in central office functions shall not exceed 50, and the amount of #floor area# used for such purposes shall not exceed 25 percent of the total #floor area#, or, in R8, R9 or R10 Districts, 25,000 square feet, whichever is

### Special Regulations for Nursing Homes

R1 R2 R3 R4 R5 R6 R7 R8 R9 R10

In all districts, the #development# of nursing homes and nursing home In all districts, the #development# of nursing homes and nursing home portions of continuing care retirement communities, as defined in the New York State Public Health Law, or the #enlargement# of an existing nursing home that increases such #floor area# by more than 15,000 square feet, shall not be permitted on any portion of a #zoning lot# that is located within the #high-risk flood zone#, as defined in Section 64-11 (Definitions), or within the areas set forth in APPENDIX K (Areas With Nursing Home Restrictions).