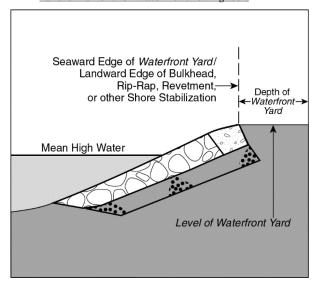

#### [Note: Modified 62-332 text]

The required minimum depth of a #waterfront yard# is set forth in the following table. Column A sets forth districts where the minimum depth is 30 feet, and Column B sets forth districts where the minimum depth is 40 feet. Such minimum depths shall be measured from the landward edge of the bulkhead, landward edge of stabilized natural shore, or, in the case of natural #shorelines#, the mean high water line.

Where a #platform# projects from the #shoreline#, stabilized natural shore, or bulkhead (see illustration below of Waterfront Yard), such #waterfront yard# shall, in lieu of following the shore at that portion, continue along the water edge of such #platform# until it again intersects the #shoreline#, stabilized natural shore, or bulkhead, at which point it shall resume following the #shoreline#, stabilized natural shore, or bulkhead.

### WATERFRONT YARD AT STABILIZED SHORELINE (62-332a.1)

d Dimension for Determining Minimum Depth or Width of Waterfront Yard on Narrow/Shallow Lots and Platforms

### WATERFRONT YARD (62-332a.2)

(b) The level of the #waterfront yard#

The level of required #waterfront yards# shall not be higher than the elevation of the top of the adjoining existing bulkhead, existing stabilized natural shore or mean high water line, as applicable, except that natural grade level need not be disturbed in order to comply with this requirement.