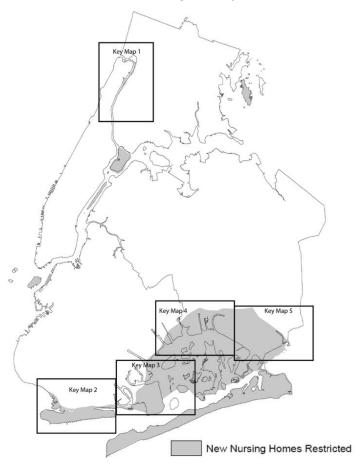

- In #high-risk flood zones#, as defined in Section 64-11 (Definitions), or within the areas set forth in APPENDIX K (Areas With Nursing Home Restrictions), the #development# or #enlargement# of nursing homes and nursing home portions of continuing care retirement communities, as such facilities are defined in the New York State Public Health Law, are subject to the restrictions set forth in Section 22-16 (Special Regulations for Nursing Homes)
- 4.5 The number of persons employed in central office functions shall not exceed 50, and the amount of #floor area# used for such purposes shall not exceed 25 percent of the total #floor area#, or, in R8, R9 or R10 Districts, 25,000 square feet, whichever is

### Special Regulations for Nursing Homes

R1 R2 R3 R4 R5 R6 R7 R8 R9 R10

In all districts, the #development# of nursing homes and nursing home In all districts, the #development# of nursing homes and nursing home portions of continuing care retirement communities, as defined in the New York State Public Health Law, or the #enlargement# of an existing nursing home that increases such #floor area# by more than 15,000 square feet, shall not be permitted on any portion of a #zoning lot# that is located within the #high-risk flood zone#, as defined in Section 64-11 (Definitions), or within the areas set forth in APPENDIX K (Areas With Nursing Home Restrictions).