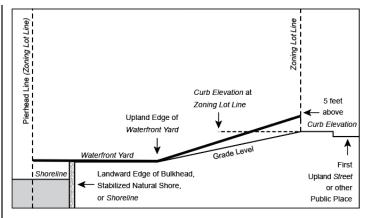

#### [Note: Text restructured for clarity]

#Rear yard# regulations shall be inapplicable on #waterfront zoning-lots#. In lieu thereof, a #waterfront yard# shall be provided along the entire length of the #shoreline#, bulkhead or stabilized natural shore, whichever is furthest landward, with a depth as set forth in the following table. The minimum depth shall be measured from the landward edge of the bulkhead, landward edge of stabilized natural shore or, in the case of natural #shorelines#, the mean high water line.

Where a #platform# projects from the #shoreline#, stabilized natural shore, or bulkhead, such #waterfront yard# shall, in lieu of following the shore at that portion, continue along the water edge of such #platform# until it again intersects the #shoreline#, stabilized natural shore, or bulkhead, at which point it shall resume following the #shoreline#, stabilized natural shore, or bulkhead.

The level of a #waterfront yard# shall not be higher than the elevation of the top of the adjoining existing bulkhead, existing stabilized natural shore or mean high water line, as applicable, except that natural grade level need not be disturbed in order to comply with this requirement. The level of the portion of a #waterfront yard# on a #platform# shall not be higher than the abutting level of the non-platformed portion of the #waterfront yard#, of which it is the continuation, except that the level of a #platform# existing on October 25, 1993 need not be altered in order to comply with this requirement.

No #building or other structure# shall be erected above the lowest level of a #waterfront yard#. Permitted obstructions in #waterfront yards# in all districts shall include permitted obstructions as listed in Sections 23-44 (Permitted Obstructions in Required Yards or Rear Yard Equivalents) and 62-611, except that enclosed #accessory# off-street parking spaces and walls exceeding four feet in height shall not be permitted.

The lowest level of a #visual corridor# shall be determined by establishing a plane connecting the two points along the #street lines#from which the #visual corridor# emanates at curb elevation with the two points where the prolonged #street lines# intersect the #shoreline#, stabilized natural shore, bulkhead or the #base plane# of a #pier# or #platform#, whichever intersection occurs first. Such plane shall then continue horizontally seaward from the line of intersection. #Visual corridors# that are not prolongations of mapped #streets# shall be determined by establishing a plane connecting the curb elevation at the two points along the #lot line# from which the #visual corridor# emanates with the two points of intersection at the #shoreline#, stabilized natural shore, bulkhead or the #base plane# of a #pier# or #platform#, whichever intersection occurs first.

#### [Note: Text moved from Section 64-82(b) and modified]

The level of a #visual corridor# shall be determined by establishing a plane connecting the two points along the #street lines# from which the #visual corridor# emanates at an elevation five feet above curb elevation with the two points where the prolonged #street lines# intersect the #shoreline#, stabilized natural shore, bulkhead, or upland edge of a #waterfront yard#, or the #base plane# of a #pier# or #platform#, whichever intersection occurs first. Such plane shall then continue horizontally seaward from the line of intersection. #Visual corridors# that are not prolongations of mapped #streets# shall be determined by establishing a plane connecting an elevation five feet above curb elevation at the two points along the #lot line# from which the #visual corridor# emanates with the two points of intersection at the #shoreline#, stabilized natural shore, bulkhead, upland edge of a #waterfront yard#, or the #base plane# of a #pier# or #platform#, whichever intersection occurs first.

#### Level of Visual Corridor

LEVEL OF VISUAL CORRIDOR (62—512)