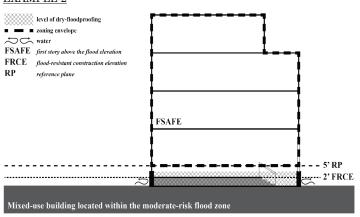

### [Note: Existing text to be deleted and replaced by the definition of "flood-resistant construction elevation" in Section 64-11]

The "base flood elevation" is the level in feet of the flood having a onepercent chance of being equaled or exceeded in any given year, asindicated on the Flood Insurance Rate Map prepared by the Federal-Emergency Management Agency.

#### Flood zone

The "flood zone" is the area that has a one percent chance of flooding in a given year, shall include the #high-risk flood zone# and the #moderate-risk flood zone#, as defined in Section 64-11 (Definitions) and as indicated on the effective Flood Insurance Rate Maps, plus any additional area that has a one percent chance of flooding in a given year, as indicated on the #flood maps#.

- In #high-risk flood zones#, as defined in Section 64-11 (Definitions), or within the areas set forth in APPENDIX K (Areas With Nursing Home Restrictions), the #development# or #enlargement# of nursing homes and nursing home portions of continuing care retirement communities, as such facilities are defined in the New York State Public Health Law, are subject to the restrictions set forth in Section 22-16 (Special Regulations for Nursing Homes)
- 4.5 The number of persons employed in central office functions shall not exceed 50, and the amount of #floor area# used for such purposes shall not exceed 25 percent of the total #floor area#, or, in R8, R9 or R10 Districts, 25,000 square feet, whichever is

### Special Regulations for Nursing Homes

R1 R2 R3 R4 R5 R6 R7 R8 R9 R10

In all districts, the #development# of nursing homes and nursing home In all districts, the #development# of nursing homes and nursing home portions of continuing care retirement communities, as defined in the New York State Public Health Law, or the #enlargement# of an existing nursing home that increases such #floor area# by more than 15,000 square feet, shall not be permitted on any portion of a #zoning lot# that is located within the #high-risk flood zone#, as defined in Section 64-11 (Definitions), or within the areas set forth in APPENDIX K (Areas With Nursing Home Restrictions).