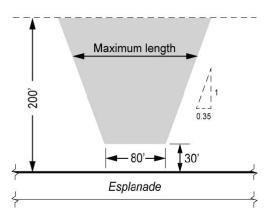

#building parcels# E-3 and E-4, for portions of #buildings# above a height of 125 feet, the provisions of paragraph (a) of this Section shall apply where no #story# within such portion has a gross area greater than or equal to 20,000 square feet, and the provisions of paragraph (b) shall apply where any #story# within such portion has a gross area greater than 20,000 square feet.

#### (a) For floor plates less than 20,000 square feet

Within 200 feet of the #esplanade#, the maximum length of any #street walls# facing the #esplanade# shall be 80 feet along a line running 30 feet from and parallel to the #esplanade# and the maximum length shall increase on each side by 0.35 feet for every one foot of additional distance beyond the line running 30 feet from and parallel to the #esplanade#.



[new diagram to be added]

#### (b) For floor plates equal to or greater than 20,000 square feet

Within 200 feet of the #esplanade#, the maximum length of any #street walls# facing the #esplanade# shall be 150 feet along a line running 30 feet from and parallel to the #esplanade# and the maximum length shall increase on each side by 0.3 feet for every one foot of additional distance beyond the line running 30 feet from and parallel to the #esplanade#.



[new diagram to be added]

#### <u>134-27</u> <u>Minimum Distance Between Buildings</u>

Within the Southern Subdistrict, the requirements of this Section shall apply to all #buildings#.

(a) No separation shall be required between portions of #buildings# that are less than or equal to a height of 75 feet, except as set forth in paragra