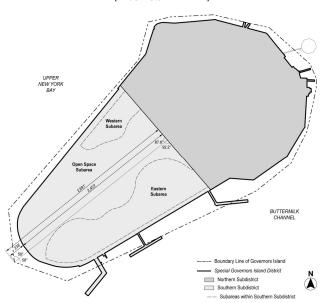

e Chairperson of the City Planning Commission certifies to the Commissioner of Buildings that:

- (a) such #accessory# off-street parking spaces or loading berths cannot be practically accessed from existing entrances along the #esplanade#;
- (b) the proposed entrance location will not hazardous to pedestrian safety;
- (c) the proposed entrance will be located not less than 50 feet from the intersection of a #primary connection# or #Yankee Pier Plaza#:
- (d) the proposed entrance will be screened, constructed and maintained so as to have a minimal effect on the streetscape; and
- (e) the entrance, if allowed, shall be no greater than 20 feet in width.

### APPENDIX Special Governors Island District Plan

Map 1 - Special Governors Island District, Subdistricts, and Subareas
[PROPOSED MAP]



For the purpose of dimensioning the subareas illustrated above, the dimensions shall be as shown on the surveys dated April 17, 2020, available on the Department of City Planning website.

Map 2 - Building Parcels, Primary Connections and Esplanade

#### [PROPOSED MAP]

809



For the purpose of dimensioning the esplanade, the dimensions shall be as shown on the surveys dated April 17, 2020, available on the Department of City Planning website.

Map 3 - Secondary Connections

#### [PROPOSED MAP]







No. 9

CD 1 C 210127 ZMM IN THE MATTER OF an application submitted by Governors Island Corporation db/a The Trust for Governors Island and NYC Small Business Services pursuant to Sections 197-c and 201 of the New York City Charter for an amendment of the Zoning Map, Section No. 16a:

1. ch