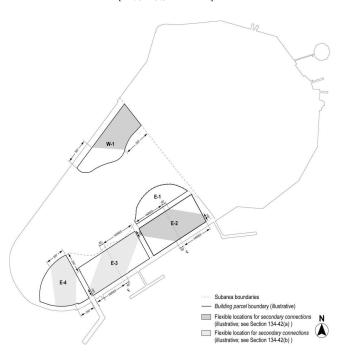

For such narrow portions of #platforms#, the minimum depth along each opposite edge may be reduced by one-half foot for each foot that the #platform# dimension is less than 100 or 120 feet, as applicable. WATERFRONT YARD AT STABILIZED SHORELINE (62-332b.1) WATERFRONT YARD (62-332b.2)

WATERFRONT YARD AT STABILIZED SHORELINE (62-332b.1)

d Dimension for Determining Minimum Depth or Width of Waterfront Yard on Narrow/Shallow Lots and Platforms

Waterfront Yard

WATERFRONT YARD

#Rear yard# regulations shall be inapplicable on #waterfront zoning lots#. In lieu thereof, a #waterfront yard# shall be provided along the entire length of the #shoreline#, bulkhead or stabilized natural shore, whichever is furthest landward. In addition, the following rules shall apply to the #waterfront yard#:

(a) Depth of the #waterfront yard#

#### [Note: Modified 62-332 text]

The required minimum depth of a #waterfront yard# is set forth in the following table. Column A sets forth districts where the minimum depth is 30 feet, and Column B sets forth districts where the minimum depth is 40 feet. Such minimum depths shall be measured from the landward edge of the bulkhead, landward edge of stabilized natural shore, or, in the case of natural #shorelines#, the mean high water line.

Where a #platform# projects from the #shoreline#, stabilized natural shore, or bulkhead (see illustration below of Waterfront Yard), such #waterfront yard# shall, in lieu of following the shore at that portion, continue along the water edge of such #platform# until it again intersects the #shoreline#, stabilized natural shore, or bulkhead, at which point it shall resume following the #shoreline#, stabilized natural shore, or bulkhead.

#### WATERFRONT YARD DEPTH FOR ALL DISTRICTS

| Column A                                        | <u>Column B</u>                                                     |
|-------------------------------------------------|---------------------------------------------------------------------|
| Districts with 30 Foot<br>Requirement           | $\frac{Districts\ with\ 40\ Foot}{Requirement}$                     |
| R1 R2 R3 R4 R5                                  | R6 R7 R8 R9 R10                                                     |
| <u>C1 C2 mapped in</u><br><u>R1 R2 R3 R4 R5</u> | C1 C2 mapped in R6 R7 R8 R9 R10                                     |
| <u>C3</u>                                       | C1-6 C1-7 C1-8 C1-9<br>C2-6 C2-7 C2-8<br>C4 C5 C6 C7 C8<br>M1 M2 M3 |