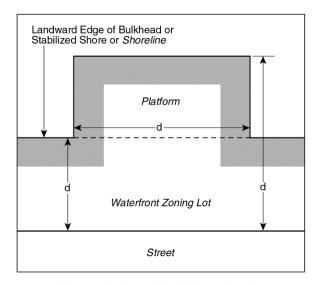

The minimum depth set forth in the preceding table may be reduced at the following locations provided no #waterfront yard# is reduced to less than 10 feet:

(a) Along those portions of the landward edge of stabilized shore, bulkhead, natural #shoreline# or along those portions of the water edge of a #platform#, having a lot dimension, measured perpendicular and landward from such edge, that is less than 70 feet in the case of districts in Column A or 80 feet in the case of districts in Column B.

For such shallow portions of lots, the minimum depth may be reduced by one foot for each foot that the lot dimension measured from such edge is less than 70 or 80 feet, as applicable.

(b) Along those portions of the water edge of a #platform# having a dimension, measured perpendicular from such water edge to an opposite water edge that is less than 100 feet in the case of districts in Column A or 120 feet in the case of districts in Column B.

For such narrow portions of #platforms#, the minimum depth along each opposite edge may be reduced by one-half foot for each foot that the #platform# dimension is less than 100 or 120 feet, as applicable. WATERFRONT YARD AT STABILIZED SHORELINE (62-332b.1) WATERFRONT YARD (62-332b.2)