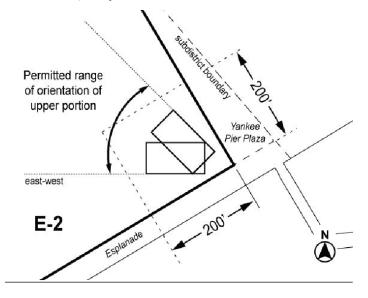

provisions shall apply. Where a #building# has multiple portions above such height, the maximum size requirements shall apply to each portion separately.

- (a) In the Eastern Subarea, no #story# shall be permitted to have a gross area in excess of 30,000 square feet.
- (b) In the Western Subarea, no #story# shall be permitted to have a gross area in excess of 27,000 square feet.

#### 134-26

#### Orientation and Maximum Width of Upper Portions of Buildings

On #building parcel# E-2, within 200 feet of #Yankee Pier Plaza# and 200 feet of the #esplanade#, the longest side of any portion of a #building# located within this area, and above a height of 125 feet, shall be oriented parallel to the boundary of the Northern Subdistrict, true East-West, or anywhere between these two directions.



[new diagram to be added]

On the portion of #building parcel# E-2 that is beyond 200 feet of #Yankee Pier Plaza#, and on #building parcels# E-3 and E-4, for portions of #buildings# above a height of 125 feet, the provisions of paragraph (a) of this Section shall apply where no #story# within such portion has a gross area greater than or equal to 20,000 square feet, and the provisions of paragraph (b) shall apply where any #story# within such portion has a gross area greater than 20,000 square feet.

#### (a) For floor plates less than 20,000 square feet

Within 200 feet of the #esplanade#, the maximum length of any #street walls# facing the #esplanade# shall be 80 feet along a line running 30 feet from and parallel to the #esplanade# and the maximum length shall increase on each side by