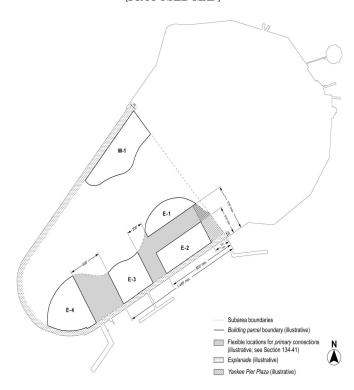

For such narrow portions of #platforms#, the minimum depth along each opposite edge may be reduced by one-half foot for each foot that the #platform# dimension is less than 100 or 120 feet, as applicable. WATERFRONT YARD AT STABILIZED SHORELINE (62-332b.1) WATERFRONT YARD (62-332b.2)

WATERFRONT YARD AT STABILIZED SHORELINE (62-332b.1)

d Dimension for Determining Minimum Depth or Width of Waterfront Yard on Narrow/Shallow Lots and Platforms

Waterfront Yard

WATERFRONT YARD

#Rear yard# regulations shall be inapplicable on #waterfront zoning lots#. In lieu thereof, a #waterfront yard# shall be provided along the entire length of the #shoreline#, bulkhead or stabilized natural shore, whichever is furthest landward. In addition, the following rules shall apply to the #waterfront yard#:

(a) Depth of the #waterfront yard#

#### [Note: Modified 62-332 text]

The required minimum depth of a #waterfront yard# is set forth in the following table. Column A sets forth districts where the minimum depth is 30 feet, and Column B sets forth districts where the minimum depth is 40 feet. Such minimum depths shall be measured from the landward edge of the bulkhead, landward edge of stabilized natural shore, or, in the case of natural #shorelines#, the mean high water line.

Where a #platform# projects from the #shoreline#, stabilized natural shore, or bulkhead (see illustration below of Waterfront Yard), such #waterfront yard# shall, in lieu of following the shore at that portion, continue along the water edge of such #platform# until it again intersects the #shoreline#, stabilized natural shore, or bulkhead, at which point it shall resume following the #shoreline#, stabilized natural shore, or bulkhead.

#### WATERFRONT YARD DEPTH FOR ALL DISTRICTS

| Column A                                        | <u>Column B</u>                                                     |
|-------------------------------------------------|---------------------------------------------------------------------|
| Districts with 30 Foot<br>Requirement           | $\frac{Districts\ with\ 40\ Foot}{Requirement}$                     |
| R1 R2 R3 R4 R5                                  | R6 R7 R8 R9 R10                                                     |
| <u>C1 C2 mapped in</u><br><u>R1 R2 R3 R4 R5</u> | C1 C2 mapped in R6 R7 R8 R9 R10                                     |
| <u>C3</u>                                       | C1-6 C1-7 C1-8 C1-9<br>C2-6 C2-7 C2-8<br>C4 C5 C6 C7 C8<br>M1 M2 M3 |