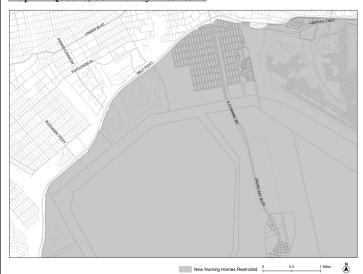

- In #high-risk flood zones#, as defined in Section 64-11 (Definitions), or within the areas set forth in APPENDIX K (Areas With Nursing Home Restrictions), the #development# or #enlargement# of nursing homes and nursing home portions of continuing care retirement communities, as such facilities are defined in the New York State Public Health Law, are subject to the restrictions set forth in Section 22-16 (Special Regulations for Nursing Homes)
- 4.5 The number of persons employed in central office functions shall not exceed 50, and the amount of #floor area# used for such purposes shall not exceed 25 percent of the total #floor area#, or, in R8, R9 or R10 Districts, 25,000 square feet, whichever is

### Special Regulations for Nursing Homes

R1 R2 R3 R4 R5 R6 R7 R8 R9 R10

In all districts, the #development# of nursing homes and nursing home In all districts, the #development# of nursing homes and nursing home portions of continuing care retirement communities, as defined in the New York State Public Health Law, or the #enlargement# of an existing nursing home that increases such #floor area# by more than 15,000 square feet, shall not be permitted on any portion of a #zoning lot# that is located within the #high-risk flood zone#, as defined in Section 64-11 (Definitions), or within the areas set forth in APPENDIX K (Areas With Nursing Home Restrictions).

In addition, in Community Districts where #long-term care facilities# are allowed only by special permit pursuant to Section 74-901 (Long-term care facilities), such special permit may not be applied to #developments# or #enlargements# of nursing homes and nursing home portions of continuing care retirement communities located in the areas subject to the provisions of this Section.