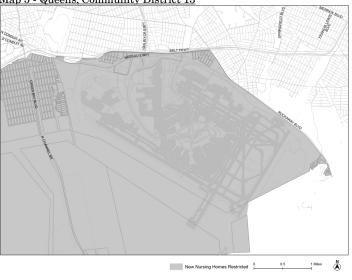

- In #high-risk flood zones#, as defined in Section 64-11 (Definitions), or within the areas set forth in APPENDIX K (Areas With Nursing Home Restrictions), the #development# or #enlargement# of nursing homes and nursing home portions of continuing care retirement communities, as such facilities are defined in the New York State Public Health Law, are subject to the restrictions set forth in Section 22-16 (Special Regulations for Nursing Homes)
- 4.5 The number of persons employed in central office functions shall not exceed 50, and the amount of #floor area# used for such purposes shall not exceed 25 percent of the total #floor area#, or, in R8, R9 or R10 Districts, 25,000 square feet, whichever is

### Special Regulations for Nursing Homes

R1 R2 R3 R4 R5 R6 R7 R8 R9 R10

In all districts, the #development# of nursing homes and nursing home In all districts, the #development# of nursing homes and nursing home portions of continuing care retirement communities, as defined in the New York State Public Health Law, or the #enlargement# of an existing nursing home that increases such #floor area# by more than 15,000 square feet, shall not be permitted on any portion of a #zoning lot# that is located within the #high-risk flood zone#, as defined in Section 64-11 (Definitions), or within the areas set forth in APPENDIX K (Areas With Nursing Home Restrictions).