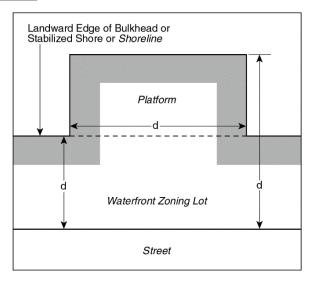

The minimum depth set forth in the preceding table may be reduced at the following locations provided no #waterfront yard# is reduced to less than 10 feet:

- (1) Along those portions of the landward edge of stabilized shore, bulkhead, natural #shoreline# or along those portions of the water edge of a #platform#, having a lot dimension, measured perpendicular to and landward from such edge, that is less than 70 feet in the case of districts in Column A or 80 feet in the case of districts in Column B. For such shallow portions of lots, the minimum depth may be reduced by one foot for each foot that the lot dimension measured from such edge is less than 70 or 80 feet, as applicable.
- (2) Along those portions of the water edge of a #platform#

having a dimension, measured perpendicular from such water edge to an opposite water edge that is less than 100 feet in the case of districts in Column A or 120 feet in the case of districts in Column B. For such narrow portions of #platforms#, the minimum depth along each opposite edge may be reduced by one-half foot for each foot that the #platform# dimension is less than 100 or 120 feet, as applicable.

### WATERFRONT YARD AT STABILIZED SHORELINE (62-332a.1)

d Dimension for Determining Minimum Depth or Width of Waterfront Yard on Narrow/Shallow Lots and Platforms