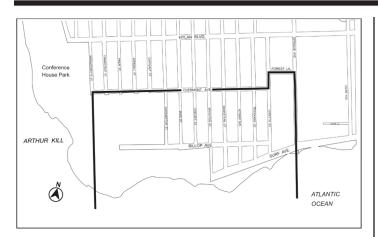

- In #high-risk flood zones#, as defined in Section 64-11 (Definitions), or within the areas set forth in APPENDIX K (Areas With Nursing Home Restrictions), the #development# or #enlargement# of nursing homes and nursing home portions of continuing care retirement communities, as such facilities are defined in the New York State Public Health Law, are subject to the restrictions set forth in Section 22-16 (Special Regulations for Nursing Homes)
- 4.5 The number of persons employed in central office functions shall not exceed 50, and the amount of #floor area# used for such purposes shall not exceed 25 percent of the total #floor area#, or, in R8, R9 or R10 Districts, 25,000 square feet, whichever is

### Special Regulations for Nursing Homes

R1 R2 R3 R4 R5 R6 R7 R8 R9 R10

In all districts, the #development# of nursing homes and nursing home In all districts, the #development# of nursing homes and nursing home portions of continuing care retirement communities, as defined in the New York State Public Health Law, or the #enlargement# of an existing nursing home that increases such #floor area# by more than 15,000 square feet, shall not be permitted on any portion of a #zoning lot# that is located within the #high-risk flood zone#, as defined in Section 64-11 (Definitions), or within the areas set forth in APPENDIX K (Areas With Nursing Home Restrictions).