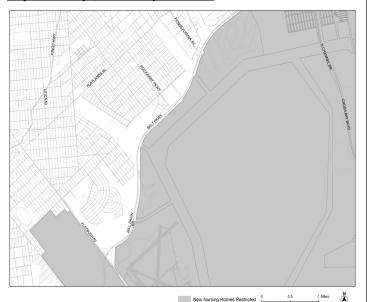

- In #high-risk flood zones#, as defined in Section 64-11 (Definitions), or within the areas set forth in APPENDIX K (Areas With Nursing Home Restrictions), the #development# or #enlargement# of nursing homes and nursing home portions of continuing care retirement communities, as such facilities are defined in the New York State Public Health Law, are subject to the restrictions set forth in Section 22-16 (Special Regulations for Nursing Homes)
- 4.5 The number of persons employed in central office functions shall not exceed 50, and the amount of #floor area# used for such purposes shall not exceed 25 percent of the total #floor area#, or, in R8, R9 or R10 Districts, 25,000 square feet, whichever is

### Special Regulations for Nursing Homes

R1 R2 R3 R4 R5 R6 R7 R8 R9 R10

In all districts, the #development# of nursing homes and nursing home In all districts, the #development# of nursing homes and nursing home portions of continuing care retirement communities, as defined in the New York State Public Health Law, or the #enlargement# of an existing nursing home that increases such #floor area# by more than 15,000 square feet, shall not be permitted on any portion of a #zoning lot# that is located within the #high-risk flood zone#, as defined in Section 64-11 (Definitions), or within the areas set forth in APPENDIX K (Areas With Nursing Home Restrictions).

In addition, in Community Districts where #long-term care facilities# are allowed only by special permit pursuant to Section 74-901 (Long-term care facilities), such special permit may not be applied to #developments# or #enlargements# of nursing homes and nursing home portions of continuing care retirement communities located in the areas subject to the provisions of this Section.