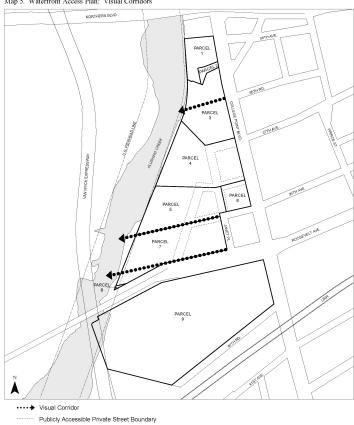

#### Special Requirements for Visual Corridors

For #developments# within Parcels 3, 5 and 7, #visual corridors# shall be provided in the locations designated on Map 5 in the Appendix to this Chapter and pursuant to the requirements of Sections 62-51 (Applicability of Visual Corridor Requirements) and 62-65 (Public Access Design Reference Standards).

- Map 1: Special Flushing Waterfront District and Subdistricts
- Map 2: Publicly Accessible Private Street Network
- Map 3: Requirements Along Street Frontages
- Map 4: Waterfront Access Plan: Parcel Designation
- Map 5: Waterfront Access Plan: Visual Corridors
- Map 6: Waterfront Access Plan: Public Access Areas
- <u>Map 7:</u> Waterfront Access Plan: Phase I Waterfront Public Access <u>Improvements</u>
- $\begin{tabular}{lll} \underline{Map~8:} & \underline{Materfront~Access~Plan: Phase~II~Waterfront~Public~Access} \\ \underline{Improvements} & \\ \end{tabular}$