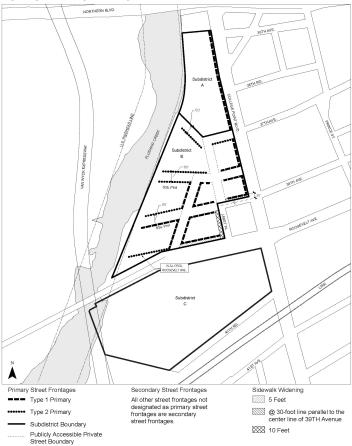

Sidewalk widenings shall be provided along specified #street# frontages and at specified depths as set forth on Map 3 (Requirements Along Street Frontages) in the Appendix to this Chapter. Such sidewalk widening shall be improved to Department of Transportation standards for sidewalks, and be at the same level as the adjoining sidewalk.

#### <u>127-232</u> Street wall location regulations

Along #street# frontages where a sidewalk widening is required pursuant to Map 3 in the Appendix to this Chapter, the #street wall# location requirements of this Section shall apply from the interior boundary of such sidewalk widening.

(a) Along primary #street# frontages

Along primary #street# frontages, as shown on Map 3, at least 60 percent of the #aggregate width of street walls# shall be located within eight feet of the #street line# and rise to at least the minimum base height as specified in Section 127-233 (Base heights and setback regulations), or the height of the building, whichever is lower. The remaining #aggregate width of street walls# may be located either within eight feet of the #street line# or beyond eight feet of the #street line#. The requirements of this

Along secondary #street# frontages, as shown on Map 3, #street walls# may be located at any distance from the #street line#.

(c) Along all #street# frontages

Along both primary and secondary #street# frontages, recesses shall be permitted at the ground floor level as follows:

#### Base heights and setback regulations

(a) Along primary #street# frontages

Along primary #street# frontages, as shown on Map 3 (Requirements Along Street Frontages) in the Appendix to this Chapter, the following shall apply:

Along secondary #street# frontages, as shown on Map 3, the following shall apply:

- (1) Along the #shore public walkway#, the maximum base height shall be 75 feet, and any portion of a #building# that exceeds the maximum base height shall be set back at least 10 feet from the #street line#. Wherever a #supplemental public access area# is provided as a widened #shore public walkway#, such widened area shall be included in such setback distance.
- (2) Along other secondary #street# frontages, the minimum base height shall be 25 feet, or two #stories#, whichever is lower, and the maximum base height shall be 75 feet. However, along secondary #street# frontages facing an #upland connection# with a width of less than 30 feet pursuant to the applicable provisions of paragraph (a) of Section 127-532 (Upland connections), the minimum base height shall be 15 feet. At a height not lower than the minimum base height nor higher than the maximum base height, a setback with a minimum depth of 10 feet, as measured from the #street wall#, shall be provided, except that:
  - (i) the depth of such required setback may be reduced in accordance with the provisions of paragraph (c)(2) of Section 23-662. However, where a sidewalk widening is required pursuant to this Section, as specified on Map 3, the portion of a #building# located above the maximum base height need not set back more than 10 feet from the #street line#, provided such #building# portion meets the requirements of paragraph (d) of Section 127-234 (Tower regulations), as applicable; and