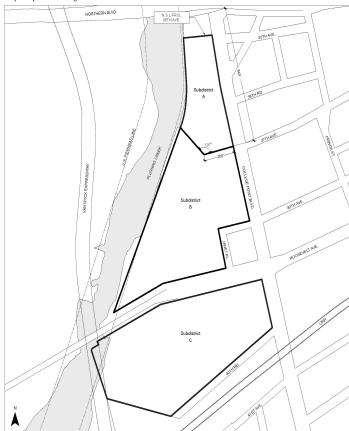

#### Subdistricts

In order to carry out the provisions of this Chapter, three subdistricts, Subdistrict A, Subdistrict B and Subdistrict C, are established.

The location and boundaries of these subdistricts are shown on Map 1 (Special Flushing Waterfront District and Subdistricts) in the Appendix to this Chapter.

# $\frac{127\text{-}20}{\text{SPECIAL BULK REGULATIONS}}$

For the purpose of applying the #bulk# regulations of this Section, inclusive, Subdistricts A, B and C, as shown on Map 1 in the Appendix to this Chapter, shall be considered #waterfront blocks#.