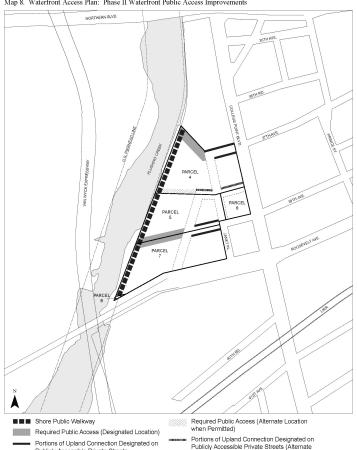

- Map 1: Special Flushing Waterfront District and Subdistricts
- Map 2: Publicly Accessible Private Street Network
- Map 3: Requirements Along Street Frontages
- Map 4: Waterfront Access Plan: Parcel Designation
- Map 5: Waterfront Access Plan: Visual Corridors
- Map 6: Waterfront Access Plan: Public Access Areas
- <u>Map 7:</u> Waterfront Access Plan: Phase I Waterfront Public Access <u>Improvements</u>
- $\begin{tabular}{lll} \underline{Map~8:} & \underline{Materfront~Access~Plan: Phase~II~Waterfront~Public~Access} \\ \underline{Improvements} & \\ \end{tabular}$

#### Requirements for publicly accessible private streets

#Publicly accessible private streets# shall be:

- (a) accessible to the public at all times, except when required to be closed for repairs, and for no more than one day each year in order to preserve the private ownership of such area. Where an #upland connection# is designated on a #publicly accessible private street# as specified on Map 6 (Waterfront Access Plan: Public Access Areas) in the Appendix to this Chapter, the provisions of this paragraph shall supersede the hours of access provisions applicable to an #upland connection#;
- (b) constructed to the dimensions specified on Map 2 (Publicly Accessibly Private Street Network) in the Appendix to this Chapter and be constructed to Department of Transportation standards for public #streets# including, but not limited to, sidewalks, curb design, lighting, traffic signage, pavement materials, drainage and crosswalks. In addition, where an #upland connection# is designated on a #publicly accessible private street# as specified on Maps 7 and 8 (Phase I and Phase II Waterfront Public Access Improvements, respectively) in the Appendix to this Chapter, the #upland connection# design requirements of Section 62-60 (DESIGN REQUIREMENTS FOR WATERFRONT PUBLIC ACCESS AREAS), inclusive, shall apply; and
- (c) constructed with sidewalks that have a minimum clear path of eight feet along their #street lines#, except where an #upland connection# is designated on a #publicly accessible private street#. Such sidewalks shall be provided with street trees in accordance with the provisions of Section 26-41 (Street Tree Planting), except that such street trees shall be planted within a street tree pit or a raised planting bed, with at least 180 cubic feet of soil for each tree, and with a minimum horizontal width of four feet and vertical depth of 3 feet 6 inches, and such planting pit or raised planting bed shall be located adjacent to, and extend along the curb.