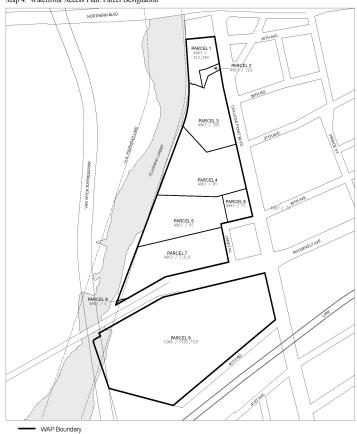

#### <u>127-50</u> FLUSHING WATERFRONT ACCESS PLAN

[NOTE: existing provisions moved from Section 62-952 and modified]

The provisions of Article VI, Chapter 2 (Special Regulations Applying in the Waterfront Area), shall apply, except as superseded, supplemented or modified by the provisions of this Section, inclusive. Map 4 (Waterfront Access Plan: Parcel Designation), Map 5 (Waterfront Access Plan: Visual Corridors), and Map 6 (Waterfront Access Plan: Public Access Areas) in the Appendix to this Chapter show the boundaries of the area comprising the Flushing Waterfront Access Plan, boundaries of parcels within the Plan and the location of certain features mandated or permitted by the Plan.

The Plan has been divided into parcels consisting of tax blocks and lots and other lands as established on [date of adoption], as follows:

#### Subdistrict A

| Parcel 1: | Block 4963, Lots 212 and 249 |
|-----------|------------------------------|
| Parcel 2: | Block 4963, Lot 210          |
| Parcel 3: | Block 4963, Lot 200          |

#### Subdistrict B

| Parcel 4: | Block 4963, Lot 85          |
|-----------|-----------------------------|
| Parcel 5: | Block 4963, Lot 65          |
| Parcel 6: | Block 4963, Lot 75          |
| Parcel 7: | Block 4963, Lots 7, 8 and 9 |
| Parcel 8: | Block 4963, Lot 1           |

#### Subdistrict C

#### Parcel 9: Block 5066, Lots 7503 and 7507

Any #development# on a #zoning lot# within the parcels listed above shall be subject to the requirements of Section 127-51 (Modified Applicability for Visual Corridors and Waterfront Public Access Areas), Section 127-52 (Special Requirements for Visual Corridors), Section 127-53 (Special Requirements for Waterfront Public Access Areas) and Section 127-54 (Special Review Provisions).