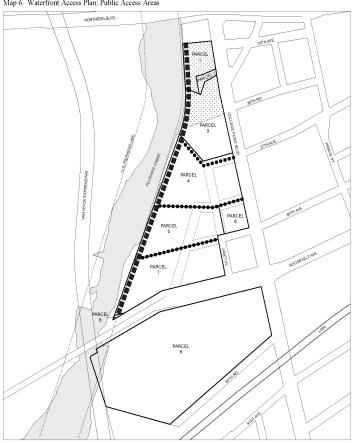

- Map 1: Special Flushing Waterfront District and Subdistricts
- Map 2: Publicly Accessible Private Street Network
- Map 3: Requirements Along Street Frontages
- Map 4: Waterfront Access Plan: Parcel Designation
- Map 5: Waterfront Access Plan: Visual Corridors
- Map 6: Waterfront Access Plan: Public Access Areas
- <u>Map 7:</u> Waterfront Access Plan: Phase I Waterfront Public Access <u>Improvements</u>
- $\begin{tabular}{lll} \underline{Map~8:} & \underline{Materfront~Access~Plan: Phase~II~Waterfront~Public~Access} \\ \underline{Improvements} & \\ \end{tabular}$

#### Special Requirements for Waterfront Public Access Areas

#Waterfront public access areas# shall be provided pursuant to Sections 62-52 (Applicability of Waterfront Public Access Area Requirements), 62-60 (DESIGN REQUIREMENTS FOR WATERFRONT PUBLIC ACCESS AREAS), and 62-70 (MAINTENANCE AND OPERATION REQUIREMENTS FOR WATERFRONT PUBLIC ACCESS AREAS), inclusive, except as modified in this Section, inclusive.

For all such #waterfront public access areas#, as designated on Map 6 (Waterfront Access Plan: Public Access Areas) in the Appendix to this Chapter, the minimum seat depth requirement of paragraph (b) of Section 62-652 (Seating) shall be modified to 16 inches.

#### Shore public walkways

For #zoning lots developed# within Parcels 1, 3, 4, 5, 7 and 8, a #shore public walkway# shall be provided in the location designated on Map 6 in the Appendix to this Chapter. The applicable provisions of Section 62-53 (Requirements for Shore Public Walkways) and Section 62-60 (DESIGN REQUIREMENTS FOR WATERFRONT PUBLIC ACCESS AREAS), inclusive, shall apply except as modified in this Section: