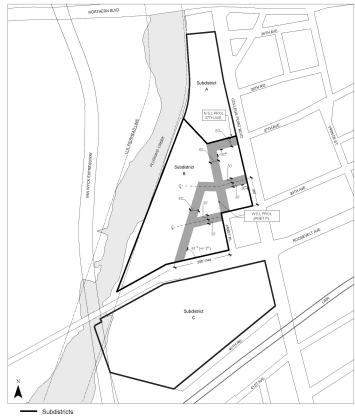

#### Publicly accessible private street

A "publicly accessible private street" is a way specified on Map 2 in the Appendix to this Chapter that functions as a #street# for the purposes of general public use, including vehicular and pedestrian traffic, and is open and unobstructed from its ground level to the sky, except by streetscape elements required or permitted by the provisions of this Chapter.

#### 127-42 Publicly Accessible Private Streets

The provisions of this Section, inclusive, shall apply to any #development#, as defined in Section 62-11 (Definitions), on a #zoning lot# that contains any portion of a required #publicly accessible private street#.

#### Requirements for publicly accessible private streets

#Publicly accessible private streets# shall be:

- (a) accessible to the public at all times, except when required to be closed for repairs, and for no more than one day each year in order to preserve the private ownership of such area. Where an #upland connection# is designated on a #publicly accessible private street# as specified on Map 6 (Waterfront Access Plan: Public Access Areas) in the Appendix to this Chapter, the provisions of this paragraph shall supersede the hours of access provisions applicable to an #upland connection#;
- (b) constructed to the dimensions specified on Map 2 (Publicly Accessibly Private Street Network) in the Appendix to this Chapter and be constructed to Department of Transportation standards for public #streets# including, but not limited to, sidewalks, curb design, lighting, traffic signage, pavement materials, drainage and crosswalks. In addition, where an #upland connection# is designated on a #publicly accessible private street# as specified on Maps 7 and 8 (Phase I and Phase II Waterfront Public Access Improvements, respectively) in the Appendix to this Chapter, the #upland connection# design requirements of Section 62-60 (DESIGN REQUIREMENTS FOR WATERFRONT PUBLIC ACCESS AREAS), inclusive, shall apply; and
- (c) constructed with sidewalks that have a minimum clear path of eight feet along their #street lines#, except where an #upland connection# is designated on a #publicly accessible private street#. Such sidewalks shall be provided with street trees in accordance with the provisions of Section 26-41 (Street Tree Planting), except that such street trees shall be planted within a street tree pit or a raised planting bed, with at least 180 cubic feet of soil for each tree, and with a minimum horizontal width of four feet and vertical depth of 3 feet 6 inches, and such planting pit or raised planting bed shall be located adjacent to, and extend along the curb.