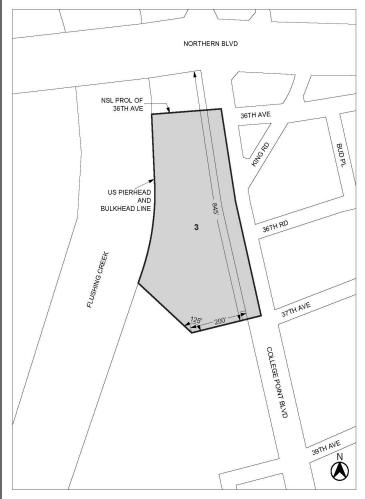

#### BOROUGH OF QUEENS Nos. 2 & 3 SPECIAL FLUSHING WATERFRONT DISTRICT No. 2

CD 7 C 200033 ZMQ IN THE MATTER OF an application submitted by FWRA LLC, pursuant to Sections 197-c and 201 of the New York City Charter, for the amendment of the Zoning Map, Section Nos. 10a and 10b:

- 1. changing from a C4-2 District to an M1-2/R7-1 District, property bounded by a line 425 feet southerly of Northern Boulevard, College Point Boulevard, a line perpendicular to the westerly street line of College Point Boulevard distant 845 feet southerly (as measured along the street line) from the point of intersection of the westerly street line of College Point Boulevard and the southerly street line of Northern Boulevard, a line passing through a point distant 200 feet westerly of College Point Boulevard on the last named course and proceeding northwesterly at an angle of 125 degrees to said named course, and the U.S. Pierhead and Bulkhead line;
- changing from an M3-1 District to an M1-2/R7-1 District, property bounded by the westerly prolongation of the northerly street line of 36<sup>th</sup> Avenue, College Point Boulevard, a line 425 feet southerly of Northern Boulevard, and the U.S. Pierhead and Bulkhead line; and

3. establishing a Special Flushing Waterfront District (FW), bounded by the westerly prolongation of the northerly street line of 36<sup>th</sup> Avenue, College Point Boulevard, 39<sup>th</sup> Avenue, Janet Place, Roosevelt Avenue, College Point Boulevard, the northerly street line of 40<sup>th</sup> Road and its northeasterly and south westerly prolongations, a line passing through a point distant 891.29 feet southwesterly of College Point Boulevard on the last named course and proceeding northwesterly at an angle of 127 degrees 12 minutes and 20 seconds to said named course, the easterly boundary line of a park, and the U.S. Pierhead and Bulkhead line;

as shown on a diagram (for illustrative purposes only), dated December 16, 2019, and subject to the conditions of CEQR Declaration E-557.

#### No. 3

CD 7 N 200034 ZRQ IN THE MATTER OF an application submitted by FWRA LLC, pursuant to Section 201 of the New York City Charter, for an amendment of the Zoning Resolution of the City of New York, establishing the Special Flushing Waterfront District (creating Article XII, Chapter 7) and modifying related Sections, including APPENDIX F (Inclusionary Housing designated areas and Mandatory Inclusionary Housing areas).