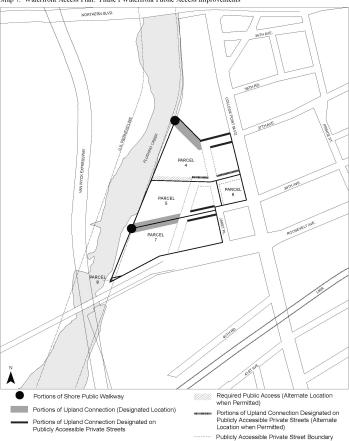

- Map 1: Special Flushing Waterfront District and Subdistricts
- Map 2: Publicly Accessible Private Street Network
- Map 3: Requirements Along Street Frontages
- Map 4: Waterfront Access Plan: Parcel Designation
- Map 5: Waterfront Access Plan: Visual Corridors
- Map 6: Waterfront Access Plan: Public Access Areas
- <u>Map 7:</u> Waterfront Access Plan: Phase I Waterfront Public Access <u>Improvements</u>
- $\begin{tabular}{lll} \underline{Map~8:} & \underline{Materfront~Access~Plan: Phase~II~Waterfront~Public~Access} \\ \underline{Improvements} & \\ \end{tabular}$

#### Requirements for publicly accessible private streets

#Publicly accessible private streets# shall be:

- (a) accessible to the public at all times, except when required to be closed for repairs, and for no more than one day each year in order to preserve the private ownership of such area. Where an #upland connection# is designated on a #publicly accessible private street# as specified on Map 6 (Waterfront Access Plan: Public Access Areas) in the Appendix to this Chapter, the provisions of this paragraph shall supersede the hours of access provisions applicable to an #upland connection#;
- (b) constructed to the dimensions specified on Map 2 (Publicly Accessibly Private Street Network) in the Appendix to this Chapter and be constructed to Department of Transportation standards for public #streets# including, but not limited to, sidewalks, curb design, lighting, traffic signage, pavement materials, drainage and crosswalks. In addition, where an #upland connection# is designated on a #publicly accessible private street# as specified on Maps 7 and 8 (Phase I and Phase II Waterfront Public Access Improvements, respectively) in the Appendix to this Chapter, the #upland connection# design requirements of Section 62-60 (DESIGN REQUIREMENTS FOR WATERFRONT PUBLIC ACCESS AREAS), inclusive, shall apply; and
- (c) constructed with sidewalks that have a minimum clear path of eight feet along their #street lines#, except where an #upland connection# is designated on a #publicly accessible private street#. Such sidewalks shall be provided with street trees in accordance with the provisions of Section 26-41 (Street Tree Planting), except that such street trees shall be planted within a street tree pit or a raised planting bed, with at least 180 cubic feet of soil for each tree, and with a minimum horizontal width of four feet and vertical depth of 3 feet 6 inches, and such planting pit or raised planting bed shall be located adjacent to, and extend along the curb.

#### Shore public walkways

For #zoning lots developed# within Parcels 1, 3, 4, 5, 7 and 8, a #shore public walkway# shall be provided in the location designated on Map 6 in the Appendix to this Chapter. The applicable provisions of Section 62-53 (Requirements for Shore Public Walkways) and Section 62-60 (DESIGN REQUIREMENTS FOR WATERFRONT PUBLIC ACCESS AREAS), inclusive, shall apply except as modified in this Section: