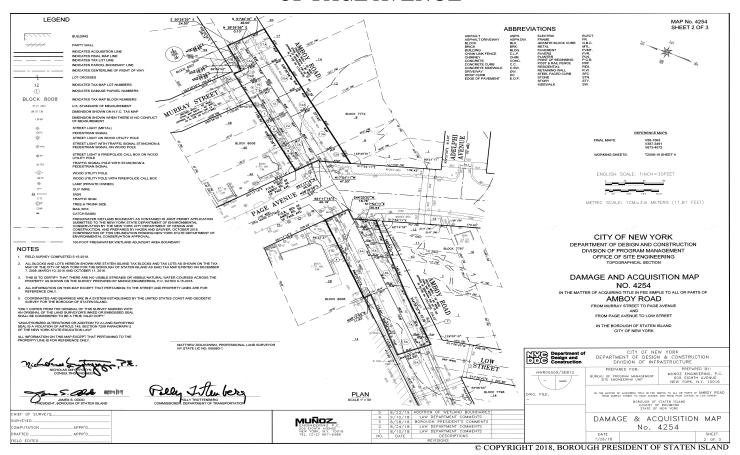

### RICHMOND COUNTY I.A.S. PART 89 NOTICE OF PETITION INDEX NUMBER CY4559/2019 CONDEMNATION PROCEEDING

IN THE MATTER OF the Application of the CITY OF NEW YORK Relative to Acquiring Title in Fee Simple to Property, located in Staten Island, including All or Parts of the bed of

#### AMBOY ROAD NORTHEAST AND SOUTHWEST OF PAGE **AVENUE**

located in an area generally bounded by Murray Street and Low Street.

**PLEASE TAKE NOTICE** that the City of New York (the "City"), intends to make an application to the Supreme Court of the State of New York, Richmond County, IA Part 89, for certain relief. The application will be made at the following time and place: At the Kings County Courthouse, located at 360 Adams Street, in the Borough of Brooklyn, City and State of New York, on Thursday, November 21, 2019, at 2:15 P.M., or as soon thereafter as counsel can be heard.

The City, in this proceeding, intends to acquire in fee simple absolute in certain real property where not heretofore acquired for the same purpose, including to facilitate the reconstruction of Amboy Road from Murray Street to Page Avenue and from Page Avenue to Low street, and the installation of two laybay bus lines.