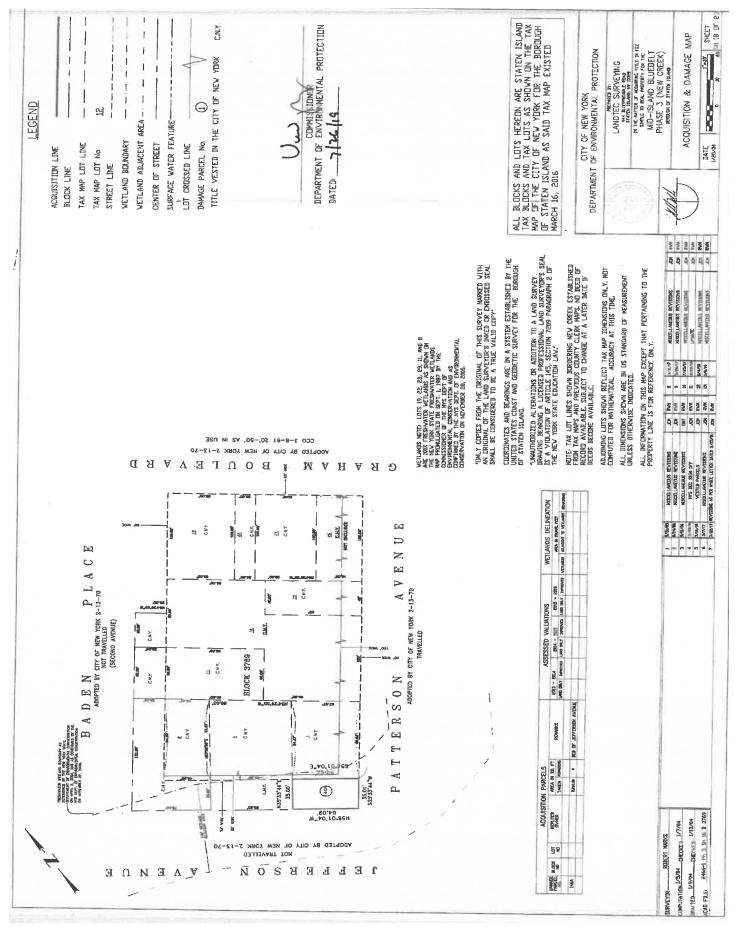

#### RICHMOND COUNTY **I.A.S. PART 89** NOTICE OF ACQUISITION INDEX NUMBER CY4560/2019 CONDEMNATION PROCEEDING

IN THE MATTER OF the Application of the CITY OF NEW YORK, Relative to Acquiring Title in Fee Simple to Certain Real Property, where not heretofore acquired, for the

#### MID-ISLAND BLUEBELT - PHASE 3 - NEW CREEK

In the area generally bounded by Olympia Boulevard to the North, Hunter Avenue to the West, Liberty avenue to the East and Farther Capodonno Boulevard to the South in the Borough of Staten Island, City and State of New York.

PLEASE TAKE NOTICE that the City of New York ("City") intends to make an application to the Supreme Court of the State of New York, Richmond County, IAS Part 89, for certain relief. The application will be made at the following time and place: At the Kings County Courthouse, located at 360 Adams Street, Room 724, in the Borough of Brooklyn, City and State of New York, on November 21, 2019, at 2:30 P.M. or as soon thereafter as counsel can be heard.

The City, in this proceeding, intends to acquire title in fee simple absolute to real property where not heretofore acquired, namely for the **Mid-Island Bluebelt, Phase 3** — **New Creek** in the Borough of Staten Island, City and State of New York. The City's DEP Bluebelt Program ("Program") is a multi-purpose program that provides comprehensive stormwater management and reduces chronic street and property flooding while preserving and enhancing wetlands. This comprehensive Program will be implemented with multi-phase capital projects over several decades. This Program will, amongst other things, implement amended drainage plans that provide a stormwater management network that includes storm sewers, best management practices, Bluebelt wetlands, and ocean outfalls; preserve and enhance wetlands to provide pollutant filtration and flood control; and provide for construction and upgrades of the sanitary sewer system, where needed. All sewer installation would involve street reconstruction once the sewers are installed.

In this phase, approximately 28.8 acres in the New Creek watershed area comprised of full tax lots and unlotted street beds will be acquired for this Program. The real property to be acquired in this proceeding in fee simple absolute is set forth in detail in the annexed Verified Petition. In addition, surveys, maps or plans of the property to be acquired are on file in the office of the Corporation Counsel of the City of New York, 100 Church Street, New York, NY 10007.