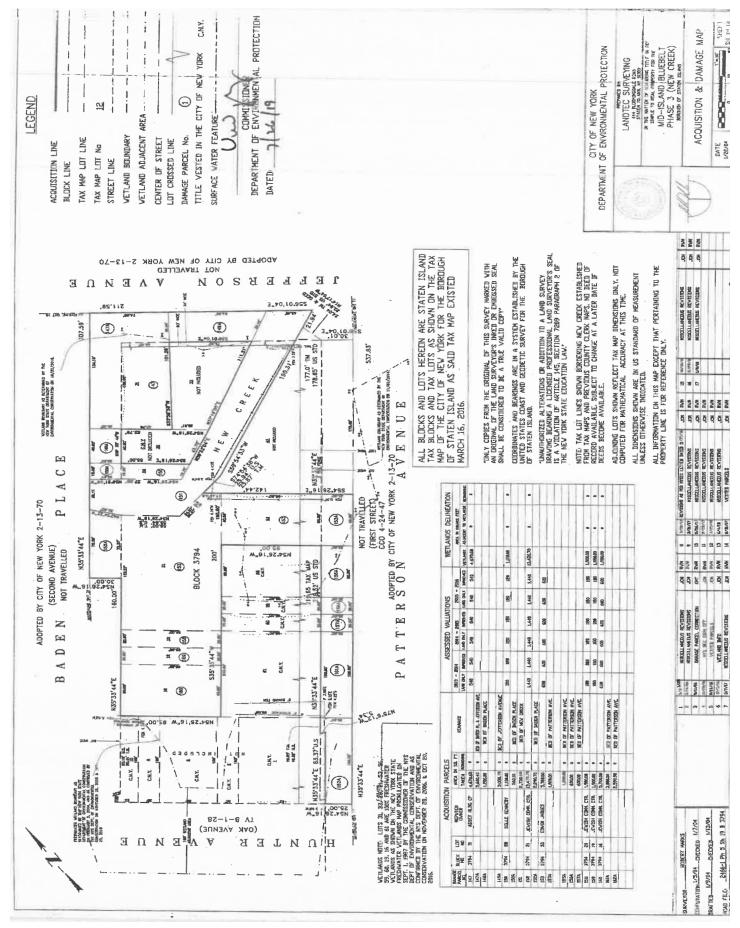

#### RICHMOND COUNTY **I.A.S. PART 89** NOTICE OF ACQUISITION INDEX NUMBER CY4560/2019 CONDEMNATION PROCEEDING

IN THE MATTER OF the Application of the CITY OF NEW YORK, Relative to Acquiring Title in Fee Simple to Certain Real Property, where not heretofore acquired, for the

#### MID-ISLAND BLUEBELT - PHASE 3 - NEW CREEK

In the area generally bounded by Olympia Boulevard to the North, Hunter Avenue to the West, Liberty avenue to the East and Farther Capodonno Boulevard to the South in the Borough of Staten Island, City and State of New York.

PLEASE TAKE NOTICE that the City of New York ("City") intends to make an application to the Supreme Court of the State of New York, Richmond County, IAS Part 89, for certain relief. The application will be made at the following time and place: At the Kings County Courthouse, located at 360 Adams Street, Room 724, in the Borough of Brooklyn, City and State of New York, on November 21, 2019, at 2:30 P.M. or as soon thereafter as counsel can be heard.

The City, in this proceeding, intends to acquire title in fee simple absolute to real property where not heretofore acquired, namely for the **Mid-Island Bluebelt, Phase 3** — **New Creek** in the Borough of Staten Island, City and State of New York. The City's DEP Bluebelt Program ("Program") is a multi-purpose program that provides comprehensive stormwater management and reduces chronic street and property flooding while preserving and enhancing wetlands. This comprehensive Program will be implemented with multi-phase capital projects over several decades. This Program will, amongst other things, implement amended drainage plans that provide a stormwater management network that includes storm sewers, best management practices, Bluebelt wetlands, and ocean outfalls; preserve and enhance wetlands to provide pollutant filtration and flood control; and provide for construction and upgrades of the sanitary sewer system, where needed. All sewer installation would involve street reconstruction once the sewers are installed.

In this phase, approximately 28.8 acres in the New Creek watershed area comprised of full tax lots and unlotted street beds will be acquired for this Program. The real property to be acquired in this proceeding in fee simple absolute is set forth in detail in the annexed Verified Petition. In addition, surveys, maps or plans of the property to be acquired are on file in the office of the Corporation Counsel of the City of New York, 100 Church Street, New York, NY 10007.