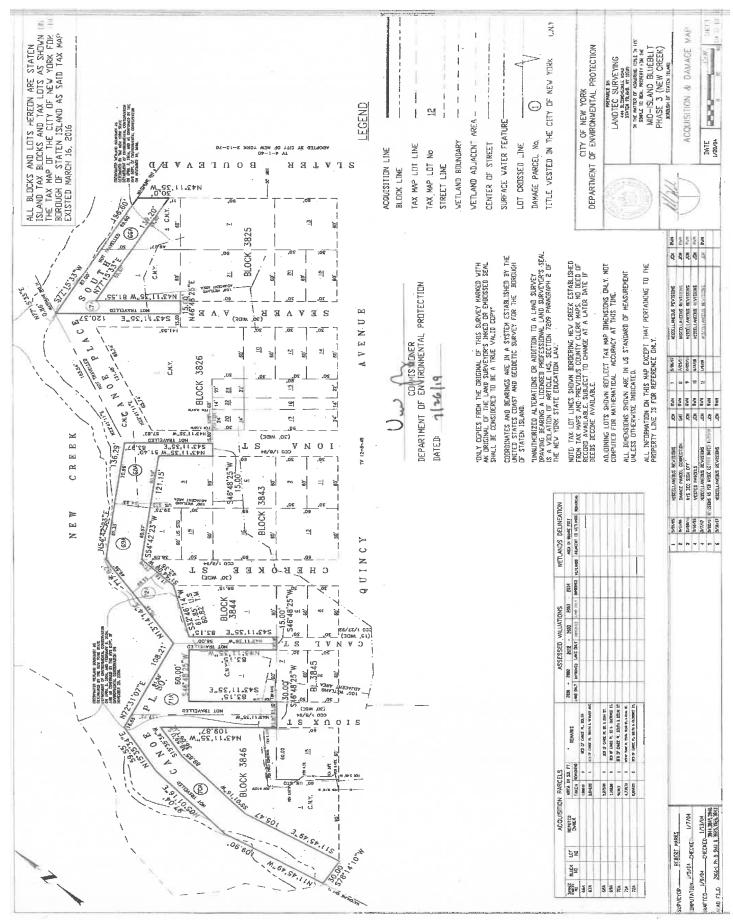

#### RICHMOND COUNTY **I.A.S. PART 89** NOTICE OF ACQUISITION INDEX NUMBER CY4560/2019 CONDEMNATION PROCEEDING

IN THE MATTER OF the Application of the CITY OF NEW YORK, Relative to Acquiring Title in Fee Simple to Certain Real Property, where not heretofore acquired, for the

#### MID-ISLAND BLUEBELT - PHASE 3 - NEW CREEK

In the area generally bounded by Olympia Boulevard to the North, Hunter Avenue to the West, Liberty avenue to the East and Farther Capodonno Boulevard to the South in the Borough of Staten Island, City and State of New York.

PLEASE TAKE NOTICE that the City of New York ("City") intends to make an application to the Supreme Court of the State of New York, Richmond County, IAS Part 89, for certain relief. The application will be made at the following time and place: At the Kings County Courthouse, located at 360 Adams Street, Room 724, in the Borough of Brooklyn, City and State of New York, on November 21, 2019, at 2:30 P.M. or as soon thereafter as counsel can be heard.

The City, in this proceeding, intends to acquire title in fee simple absolute to real property where not heretofore acquired, namely for the **Mid-Island Bluebelt, Phase 3** — **New Creek** in the Borough of Staten Island, City and State of New York. The City's DEP Bluebelt Program ("Program") is a multi-purpose program that provides comprehensive stormwater management and reduces chronic street and property flooding while preserving and enhancing wetlands. This comprehensive Program will be implemented with multi-phase capital projects over several decades. This Program will, amongst other things, implement amended drainage plans that provide a stormwater management network that includes storm sewers, best management practices, Bluebelt wetlands, and ocean outfalls; preserve and enhance wetlands to provide pollutant filtration and flood control; and provide for construction and upgrades of the sanitary sewer system, where needed. All sewer installation would involve street reconstruction once the sewers are installed.

In this phase, approximately 28.8 acres in the New Creek watershed area comprised of full tax lots and unlotted street beds will be acquired for this Program. The real property to be acquired in this proceeding in fee simple absolute is set forth in detail in the annexed Verified Petition. In addition, surveys, maps or plans of the property to be acquired are on file in the office of the Corporation Counsel of the City of New York, 100 Church Street, New York, NY 10007.