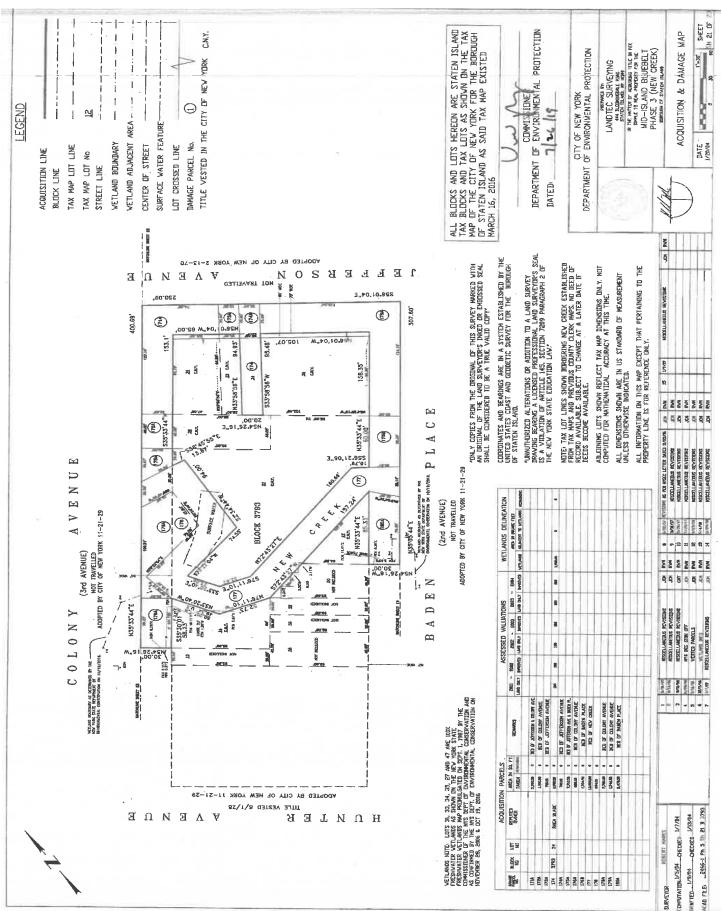

#### RICHMOND COUNTY **I.A.S. PART 89** NOTICE OF ACQUISITION INDEX NUMBER CY4560/2019 CONDEMNATION PROCEEDING

IN THE MATTER OF the Application of the CITY OF NEW YORK, Relative to Acquiring Title in Fee Simple to Certain Real Property, where not heretofore acquired, for the

#### MID-ISLAND BLUEBELT - PHASE 3 - NEW CREEK

In the area generally bounded by Olympia Boulevard to the North, Hunter Avenue to the West, Liberty avenue to the East and Farther Capodonno Boulevard to the South in the Borough of Staten Island, City and State of New York.

PLEASE TAKE NOTICE that the City of New York ("City") intends to make an application to the Supreme Court of the State of New York, Richmond County, IAS Part 89, for certain relief. The application will be made at the following time and place: At the Kings County Courthouse, located at 360 Adams Street, Room 724, in the Borough of Brooklyn, City and State of New York, on November 21, 2019, at 2:30 P.M. or as soon thereafter as counsel can be heard.

The City, in this proceeding, intends to acquire title in fee simple absolute to real property where not heretofore acquired, namely for the **Mid-Island Bluebelt, Phase 3** — **New Creek** in the Borough of Staten Island, City and State of New York. The City's DEP Bluebelt Program ("Program") is a multi-purpose program that provides comprehensive stormwater management and reduces chronic street and property flooding while preserving and enhancing wetlands. This comprehensive Program will be implemented with multi-phase capital projects over several decades. This Program will, amongst other things, implement amended drainage plans that provide a stormwater management network that includes storm sewers, best management practices, Bluebelt wetlands, and ocean outfalls; preserve and enhance wetlands to provide pollutant filtration and flood control; and provide for construction and upgrades of the sanitary sewer system, where needed. All sewer installation would involve street reconstruction once the sewers are installed.

In this phase, approximately 28.8 acres in the New Creek watershed area comprised of full tax lots and unlotted street beds will be acquired for this Program. The real property to be acquired in this proceeding in fee simple absolute is set forth in detail in the annexed Verified Petition. In addition, surveys, maps or plans of the property to be acquired are on file in the office of the Corporation Counsel of the City of New York, 100 Church Street, New York, NY 10007.