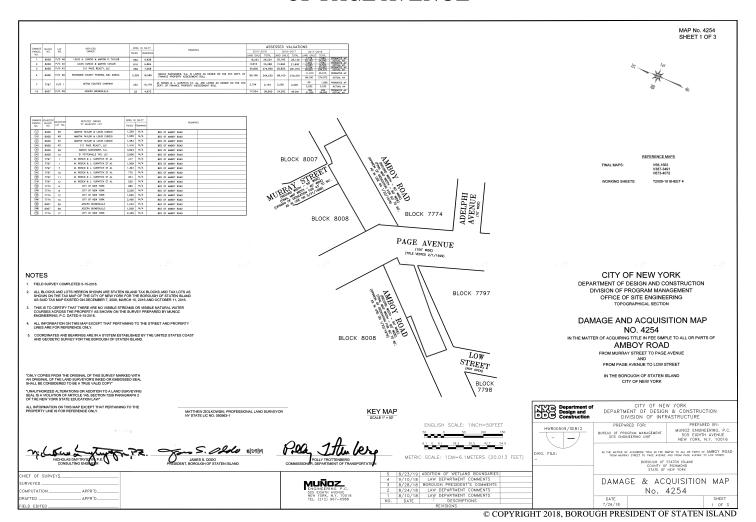

### RICHMOND COUNTY I.A.S. PART 89 NOTICE OF PETITION INDEX NUMBER CY4559/2019 CONDEMNATION PROCEEDING

IN THE MATTER OF the Application of the CITY OF NEW YORK Relative to Acquiring Title in Fee Simple to Property, located in Staten Island, including All or Parts of the bed of

#### AMBOY ROAD NORTHEAST AND SOUTHWEST OF PAGE **AVENUE**

located in an area generally bounded by Murray Street and Low Street.

**PLEASE TAKE NOTICE** that the City of New York (the "City"), intends to make an application to the Supreme Court of the State of New York, Richmond County, IA Part 89, for certain relief. The application will be made at the following time and place: At the Kings County Courthouse, located at 360 Adams Street, in the Borough of Brooklyn, City and State of New York, on Thursday, November 21, 2019, at 2:15 P.M., or as soon thereafter as counsel can be heard.

The application is for an order:

- authorizing the City to file an acquisition map in the Richmond County Clerk's Office;
- directing that, upon the filing of the order granting the relief sought in this petition and the filing of the acquisition map in the Richmond County Clerk's Office, title to the property sought to be acquired and described below shall vest in the City in fee simple absolute;
- providing that the compensation which should be made to the owners of the real property sought to be acquired and described above be ascertained and determined by the Court without a jury:
- directing that within thirty days of the entry of the order granting the petition vesting title, the City shall cause a notice of acquisition to be published in at least ten successive issues of The City Record, an official newspaper published in the City of New York, and shall serve a copy of such notice by first class mail on each condemnee or his, her, or its attorney
- directing that each condemnee shall have a period of two calendar years from the vesting date for this proceeding, in which to file a written claim, demand or notice of appearance with the Clerk of this Court and to serve a copy of the same upon the Corporation Counsel of the City of New York, 100 Church Street, New York, New York, 10007.

The City, in this proceeding, intends to acquire in fee simple absolute in certain real property where not heretofore acquired for the same purpose, including to facilitate the reconstruction of Amboy Road from Murray Street to Page Avenue and from Page Avenue to Low street, and the installation of two laybay bus lines.

The real property to be acquired in fee simple absolute in this proceeding is more particularly bounded and described as follows:

BED OF AMBOY ROAD NORTHEAST OF PAGE AVENUE

All that certain plot, piece or parcel of land, with improvements thereof erected, situate, lying and being in the Borough of Staten Island, County of Richmond, City and State of New York, as bounded and described as follows:

BEGINNING at the corner formed by the intersection of the northwesterly line of Amboy Road (80 feet wide) with the northeasterly line of Page Avenue (100 feet wide);

THENCE along said northwesterly line of Amboy Road, North 38

Degrees 39 Minutes 58 Seconds East a distance of 199.94 feet to a point; **THENCE** South 50 Degrees 26 Minutes 55 Seconds East a distance of

11.53 feet to a point; THENCE North 50 Degrees 13 Minutes 10 Seconds East a distance of

16.77 feet a point; THENCE North 39 Degrees 42 Minutes 15 Seconds East a distance of

33.52 feet to a point;
THENCE South 50 Degrees 26 Minutes 55 Seconds East a distance of 24.50 feet to the centerline of Amboy Road;

North 38 Degrees 39

THENCE along the centerline of Amboy Road, North 38 Degrees 39

Minutes 58 Seconds East a distance of 0.10 feet to a point; **THENCE** South 51 Degrees 20 Minutes 10 Seconds East a distance of 40.00 feet to the northeasterly line of Amboy Road;

**THENCE** along the southeasterly line of Amboy Road, South 38 Degrees 39 Minutes 58 Seconds West a distance of 277.92 feet to the corner formed by the intersection of the southeasterly line of Amboy Road with the northeasterly line of Page Avenue;

**THENCE** North 17 Degrees 54 Minutes 11 Seconds West a distance of 47.93 feet to the centerline of Amboy Road;

THENCE Northeasterly along the centerline of Amboy Road, North 38 Degrees 39 Minutes 58 Seconds East a distance of 2.05 feet to a point; THENCE North 51 Degrees 17 Minutes 16 Seconds West a distance of 40.00 feet to the point and place of Beginning. Containing 19,848 Square Feet (0.46 Acres).

#### BED OF AMBOY ROAD SOUTHWEST OF PAGE AVENUE

All that certain plot, piece or parcel of land, with improvements thereof erected, situate, lying and being in the Borough of Staten Island, County of Richmond, City and State of New York, as bounded and described as follows:

**BEGINNING** at the corner formed by the intersection of the northwesterly line of Amboy Road (opinion of dedication for a 50' to 60' as in use 1/22/1976), with the southwesterly line of Page Avenue (100

**THENCE** Southeasterly along the prolongation of the southwesterly line of Page Avenue, South 51 Degrees 17 Minutes 16 Seconds East a distance of 40.19 feet to the centerline of Amboy Road;

**THENCE** Southwesterly along the centerline of Amboy Road, South 44 Degrees 20 Minutes 07 Seconds West a distance of 18.76 feet to a point; THENCE South 17 Degrees 54 Minutes 11 Seconds West a distance of 35.94 feet to a point;

THENCE through the bed of Amboy Road, South 48 Degrees 34 Minutes 01 Seconds West a distance of 142.54 feet to a point; **THENCE** South 44 Degrees 36 Minutes 23 Seconds West a distance of 97.05 feet to a point

**THENCE** North 43 Degrees 03 Minutes 07 Seconds West a distance of

54.26 feet to a point; THENCE North 46 Degrees 56 Minutes 53 Seconds East a distance of 115.83 feet to a point:

**THENCE** North 49 Degrees 12 Minutes 59 Seconds West a distance of 11.93 feet to the northwesterly line of Amboy Road;

THENCE along the northwesterly line of Amboy Road, North 44 Degrees, 20 Minutes 07 Seconds East a distance of 153.32 feet to the point and place of Beginning. Containing 15,842 Square Feet (0.36 Acres).