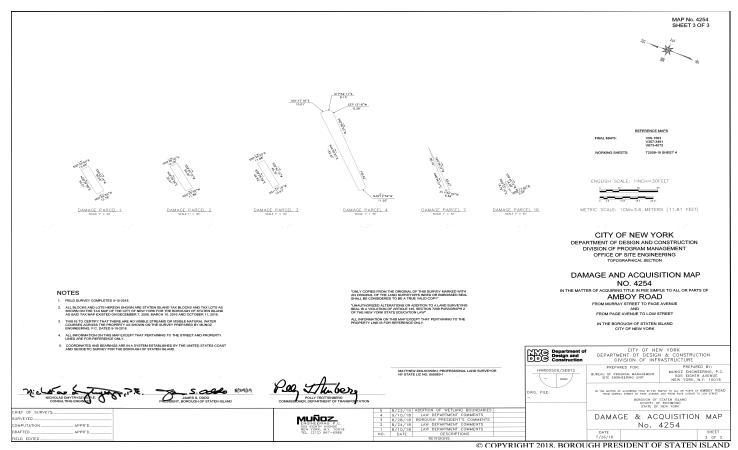

### RICHMOND COUNTY I.A.S. PART 89 NOTICE OF PETITION INDEX NUMBER CY4559/2019 CONDEMNATION PROCEEDING

IN THE MATTER OF the Application of the CITY OF NEW YORK Relative to Acquiring Title in Fee Simple to Property, located in Staten Island, including All or Parts of the bed of

#### AMBOY ROAD NORTHEAST AND SOUTHWEST OF PAGE **AVENUE**

located in an area generally bounded by Murray Street and Low Street.

**PLEASE TAKE NOTICE** that the City of New York (the "City"), intends to make an application to the Supreme Court of the State of New York, Richmond County, IA Part 89, for certain relief. The application will be made at the following time and place: At the Kings County Courthouse, located at 360 Adams Street, in the Borough of Brooklyn, City and State of New York, on Thursday, November 21, 2019, at 2:15 P.M., or as soon thereafter as counsel can be heard.

The City, in this proceeding, intends to acquire in fee simple absolute in certain real property where not heretofore acquired for the same purpose, including to facilitate the reconstruction of Amboy Road from Murray Street to Page Avenue and from Page Avenue to Low street, and the installation of two laybay bus lines.