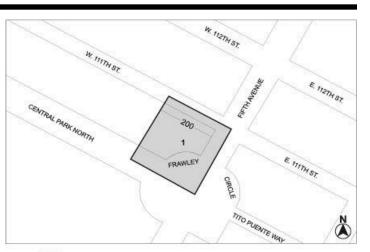

#### **MANHATTAN CB 10**

C 190434 ZMM

Application submitted by La Hermosa Christian Church, pursuant to Sections 197-c and 201 of the New York City Charter, for the amendment of the Zoning Map, Section No. 6b:

- eliminating from within an existing R7-2 District a C1-4
  District, bounded by West 111th Street, Fifth Avenue, a line
  midway between Central Park North and West 111th Street,
  and a line 100 feet westerly of Fifth Avenue;
- eliminating from within an existing R8 District a C1-4
  District, bounded by a line midway between Central Park
  North and West 111<sup>th</sup> Street, Fifth Avenue, Central Park
  North, and a line 100 feet westerly of Fifth Avenue (straight
  line portion) and its southerly prolongation;
- changing from an R7-2 District to a C1-9 District, property bounded by West 111th Street,
  - Fifth Avenue, a line midway between Central Park North and West 111<sup>th</sup> Street, and a line 200 feet westerly of Fifth Avenue; and
- changing from an R8 District to a C1-9 District, property bounded by a line midway between Central Park North and West 111<sup>th</sup> Street, Fifth Avenue, Central Park North, and a line 200 feet westerly of Fifth Avenue (straight line portion) and its southerly prolongation;

as shown on a diagram (for illustrative purposes only), dated May 6, 2019, and subject to the CEQR declaration of E-538.