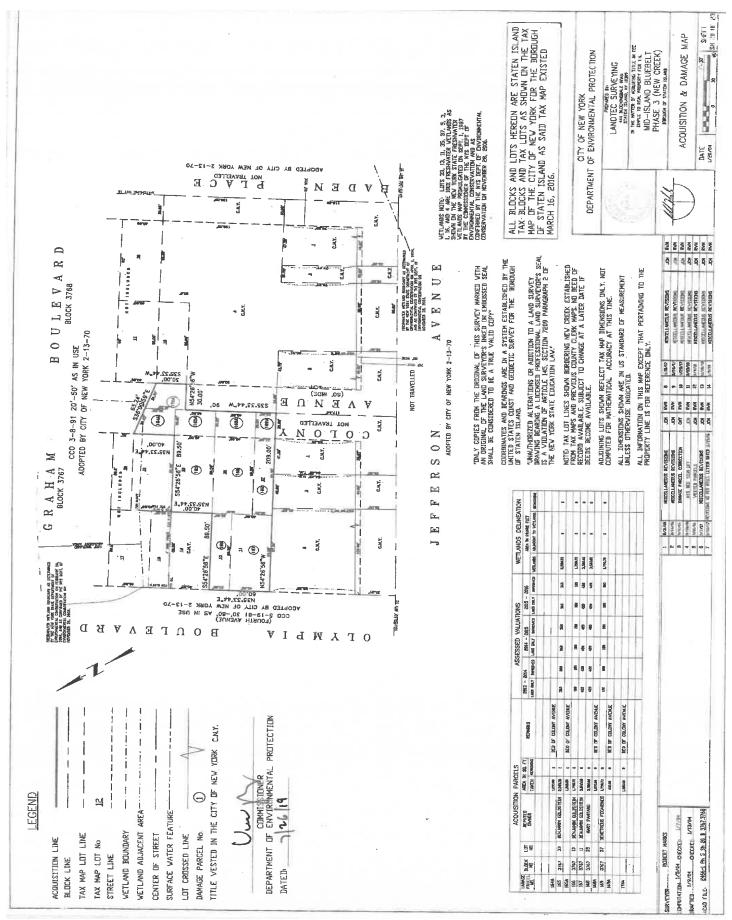

#### RICHMOND COUNTY **I.A.S. PART 89** NOTICE OF ACQUISITION INDEX NUMBER CY4560/2019 CONDEMNATION PROCEEDING

IN THE MATTER OF the Application of the CITY OF NEW YORK, Relative to Acquiring Title in Fee Simple to Certain Real Property, where not heretofore acquired, for the

#### MID-ISLAND BLUEBELT - PHASE 3 - NEW CREEK

In the area generally bounded by Olympia Boulevard to the North, Hunter Avenue to the West, Liberty avenue to the East and Farther Capodonno Boulevard to the South in the Borough of Staten Island, City and State of New York.

PLEASE TAKE NOTICE that the City of New York ("City") intends to make an application to the Supreme Court of the State of New York, Richmond County, IAS Part 89, for certain relief. The application will be made at the following time and place: At the Kings County Courthouse, located at 360 Adams Street, Room 724, in the Borough of Brooklyn, City and State of New York, on November 21, 2019, at 2:30 P.M. or as soon thereafter as counsel can be heard.

The City, in this proceeding, intends to acquire title in fee simple absolute to real property where not heretofore acquired, namely for the **Mid-Island Bluebelt, Phase 3** — **New Creek** in the Borough of Staten Island, City and State of New York. The City's DEP Bluebelt Program ("Program") is a multi-purpose program that provides comprehensive stormwater management and reduces chronic street and property flooding while preserving and enhancing wetlands. This comprehensive Program will be implemented with multi-phase capital projects over several decades. This Program will, amongst other things, implement amended drainage plans that provide a stormwater management network that includes storm sewers, best management practices, Bluebelt wetlands, and ocean outfalls; preserve and enhance wetlands to provide pollutant filtration and flood control; and provide for construction and upgrades of the sanitary sewer system, where needed. All sewer installation would involve street reconstruction once the sewers are installed.

In this phase, approximately 28.8 acres in the New Creek watershed area comprised of full tax lots and unlotted street beds will be acquired for this Program. The real property to be acquired in this proceeding in fee simple absolute is set forth in detail in the annexed Verified Petition. In addition, surveys, maps or plans of the property to be acquired are on file in the office of the Corporation Counsel of the City of New York, 100 Church Street, New York, NY 10007.