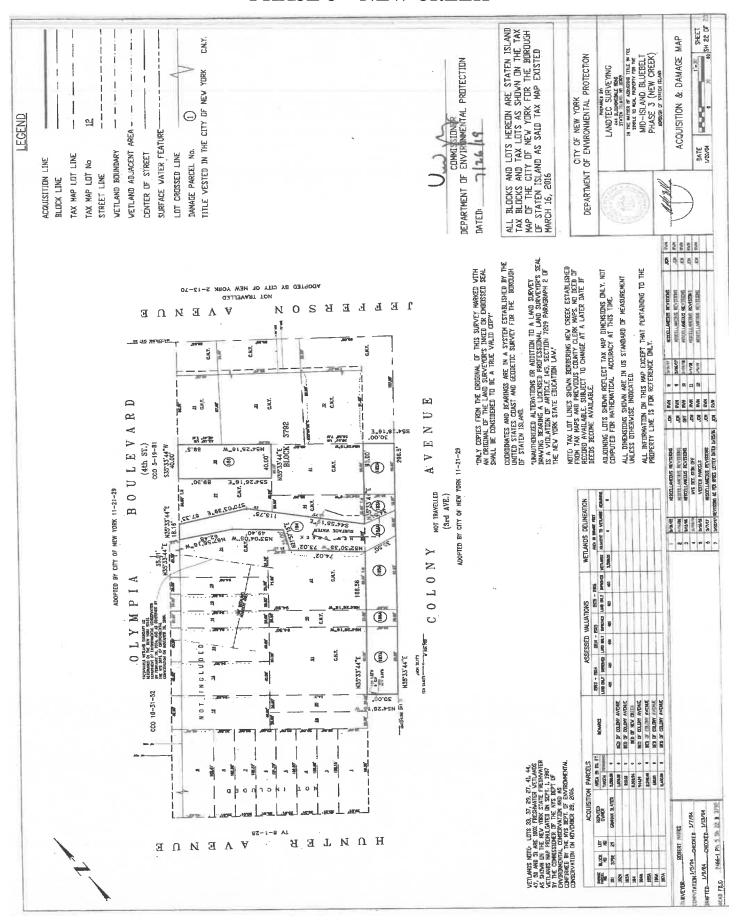

#### RICHMOND COUNTY **I.A.S. PART 89** NOTICE OF ACQUISITION INDEX NUMBER CY4560/2019 CONDEMNATION PROCEEDING

IN THE MATTER OF the Application of the CITY OF NEW YORK, Relative to Acquiring Title in Fee Simple to Certain Real Property, where not heretofore acquired, for the

#### MID-ISLAND BLUEBELT - PHASE 3 - NEW CREEK

In the area generally bounded by Olympia Boulevard to the North, Hunter Avenue to the West, Liberty avenue to the East and Farther Capodonno Boulevard to the South in the Borough of Staten Island, City and State of New York.

PLEASE TAKE NOTICE that the City of New York ("City") intends to make an application to the Supreme Court of the State of New York, Richmond County, IAS Part 89, for certain relief. The application will be made at the following time and place: At the Kings County Courthouse, located at 360 Adams Street, Room 724, in the Borough of Brooklyn, City and State of New York, on November 21, 2019, at 2:30 P.M. or as soon thereafter as counsel can be heard.

The application is for an order:

- authorizing the City to file an acquisition map in the Office of the Richmond County Clerk;
- directing that, upon the filing of the order granting the relief sought in this petition, together with the filing of the acquisition map in the Office of Richmond County Clerk, title to the property shown on said map and sought to be acquired and more particularly described in this petition shall vest in the City in fee simple absolute;
- providing that the compensation that should be made to the owners of the interests in real property sought to be acquired and described in this petition be ascertained and determined by the Court without a jury;
- directing that within thirty days of the entry of the order granting the relief sought in this petition, the City shall cause a Notice of Acquisition to be published in at least ten successive issues of The City Record, an official newspaper published in the City of New York, and shall serve a copy of such notice by first class mail on each condemnee or his, her, or its attorney of record; and
- directing that each condemnee shall have a period of two calendar years from the vesting date for this proceeding in which to file a written claim, demand or notice of appearance with the Clerk of this Court and to serve a copy of the same upon the Corporation Counsel of the City of New York, 100 Church Street, New York, NY 10007.

The City, in this proceeding, intends to acquire title in fee simple absolute to real property where not heretofore acquired, namely for the **Mid-Island Bluebelt, Phase 3** — **New Creek** in the Borough of Staten Island, City and State of New York. The City's DEP Bluebelt Program ("Program") is a multi-purpose program that provides comprehensive stormwater management and reduces chronic street and property flooding while preserving and enhancing wetlands. This comprehensive Program will be implemented with multi-phase capital projects over several decades. This Program will, amongst other things, implement amended drainage plans that provide a stormwater management network that includes storm sewers, best management practices, Bluebelt wetlands, and ocean outfalls; preserve and enhance wetlands to provide pollutant filtration and flood control; and provide for construction and upgrades of the sanitary sewer system, where needed. All sewer installation would involve street reconstruction once the sewers are installed.

In this phase, approximately 28.8 acres in the New Creek watershed area comprised of full tax lots and unlotted street beds will be acquired for this Program. The real property to be acquired in this proceeding in fee simple absolute is set forth in detail in the annexed Verified Petition. In addition, surveys, maps or plans of the property to be acquired are on file in the office of the Corporation Counsel of the City of New York, 100 Church Street, New York, NY 10007.

PLEASE TAKE FURTHER NOTICE that pursuant to Eminent Domain Procedure Law 402(B)(4), any party seeking to oppose the acquisition must interpose a verified answer which must contain specific denial of each material allegation of the petition controverted by the opponent, or any statement of new matter deemed by the opponent to be a defense to the proceeding. Pursuant to CPLR 403, said answer must be served upon the office of the Corporation Counsel at least seven (7) days before the date that the petition is noticed to be

New York, NY October 22, 2019 GEORGIA M. PESTANA Acting Corporation Counsel of the City of New York Attorneys for the Condemnor 100 Church Street New York, NY 10007 Tel. (212) 356-4064

SEE MAP(S) IN BACK OF PAPER