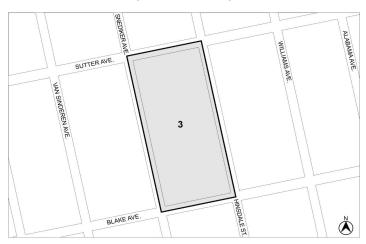

#### C 190410 ZMK

Application submitted by the NYC Department of Housing Preservation and Development, pursuant to Sections 197-c and 201 of the New York City Charter, for an amendment of the Zoning Map, Section No. 17d:

- eliminating from within an existing R6 District a C2-3 District, bounded by a line 150 feet northerly of Blake Avenue, Hinsdale Street, Blake Avenue, and Snediker Avenue;
- changing from an R6 District to an R6A District, property bounded by a line 150 feet southerly of Sutter Avenue, Hinsdale Street, a line 100 feet northerly of Blake Avenue, and Snediker Avenue;
- changing from an R6 District to an R7D District, property bounded by a line 100 feet northerly of Blake Avenue, Hinsdale Street, Blake Avenue, and Snediker Avenue;
- changing from a C4-3 District to an R7D District, property bounded by Sutter Avenue, Hinsdale Street, a line 150 feet southerly of Sutter Avenue, and Snediker Avenue;
- establishing within a proposed R7D District a C1-4 District, bounded by a line 100 feet northerly of Blake Avenue, Hinsdale Street, Blake Avenue, and Snediker Avenue; and
- 6. establishing within a proposed R7D District a C2-4 District, bounded by Sutter Avenue, Hinsdale Street, a line 150 feet southerly of Sutter Avenue, and Snediker Avenue;

as shown on a diagram (for illustrative purposes only), dated May 20, 2019.