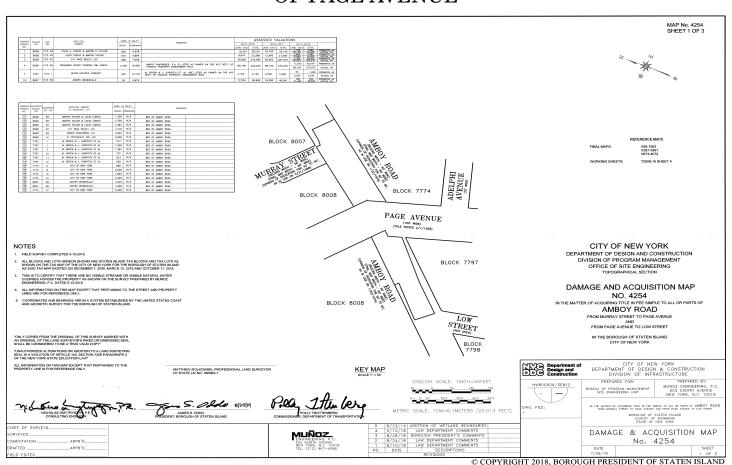

# RICHMOND COUNTY I.A.S. PART 89 NOTICE OF PETITION INDEX NUMBER CY4559/2019 CONDEMNATION PROCEEDING

IN THE MATTER OF the Application of the CITY OF NEW YORK Relative to Acquiring Title in Fee Simple to Property, located in Staten Island, including All or Parts of the bed of

#### AMBOY ROAD NORTHEAST AND SOUTHWEST OF PAGE AVENUE

located in an area generally bounded by Murray Street and Low Street.

PLEASE TAKE NOTICE that the City of New York (the "City"), intends to make an application to the Supreme Court of the State of New York, Richmond County, IA Part 89, for certain relief. The application will be made at the following time and place: At the Kings ounty Courthouse, located at 360 Adams Street, in the Borough of Brooklyn, City and State of New York, on Thursday, November 21, 2019, at 2:15 P.M., or as soon thereafter as counsel can be heard.

The application is for an order:

- authorizing the City to file an acquisition map in the Richmond County Clerk's Office;
- directing that, upon the filing of the order granting the relief sought in this petition and the filing of the acquisition map in the Richmond County Clerk's Office, title to the property sought to be acquired and described below shall vest in the City in fee simple absolute;
- providing that the compensation which should be made to the owners of the real property sought to be acquired and described above be ascertained and determined by the Court
- directing that within thirty days of the entry of the order granting the petition vesting title, the City shall cause a notice of acquisition to be published in at least ten successive issues of The City Record, an official newspaper published in the City of New York, and shall serve a copy of such notice by first class mail on each condemnee or his, her, or its attorney of record:
- directing that each condemnee shall have a period of two calendar years from the vesting date for this proceeding, in which to file a written claim, demand or notice of appearance with the Clerk of this Court and to serve a copy of the same upon the Corporation Counsel of the City of New York, 100 Church Street, New York, New York, 10007.

The City, in this proceeding, intends to acquire in fee simple absolute in certain real property where not heretofore acquired for the same purpose, including to facilitate the reconstruction of Amboy Road from Murray Street to Page Avenue and from Page Avenue to Low street, and the installation of two laybay bus lines.

The real property to be acquired in fee simple absolute in this proceeding is more particularly bounded and described as follows:

#### BED OF AMBOY ROAD NORTHEAST OF PAGE AVENUE

All that certain plot, piece or parcel of land, with improvements thereof erected, situate, lying and being in the Borough of Staten Island, County of Richmond, City and State of New York, as bounded and described as follows:

SEE MAP(S) IN BACK OF PAPER

o25-n8