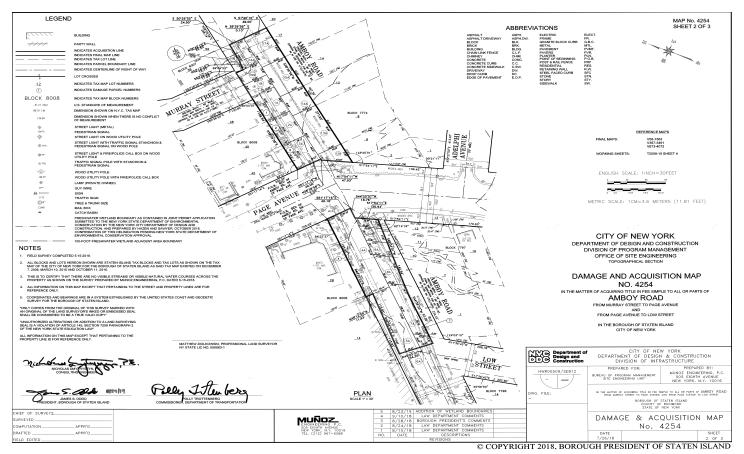

# RICHMOND COUNTY I.A.S. PART 89 NOTICE OF PETITION INDEX NUMBER CY4559/2019 CONDEMNATION PROCEEDING

IN THE MATTER OF the Application of the CITY OF NEW YORK Relative to Acquiring Title in Fee Simple to Property, located in Staten Island, including All or Parts of the bed of

#### AMBOY ROAD NORTHEAST AND SOUTHWEST OF PAGE AVENUE

located in an area generally bounded by Murray Street and Low Street.

PLEASE TAKE NOTICE that the City of New York (the "City"), intends to make an application to the Supreme Court of the State of New York, Richmond County, IA Part 89, for certain relief. The application will be made at the following time and place: At the Kings ounty Courthouse, located at 360 Adams Street, in the Borough of Brooklyn, City and State of New York, on Thursday, November 21, 2019, at 2:15 P.M., or as soon thereafter as counsel can be heard.

The City, in this proceeding, intends to acquire in fee simple absolute in certain real property where not heretofore acquired for the same purpose, including to facilitate the reconstruction of Amboy Road from Murray Street to Page Avenue and from Page Avenue to Low street, and the installation of two laybay bus lines.

The real property to be acquired in fee simple absolute in this proceeding is more particularly bounded and described as follows:

SEE MAP(S) IN BACK OF PAPER

o25-n8