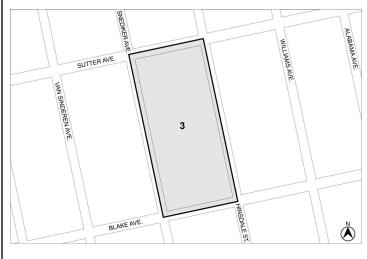

#### **BROOKLYN CB 5**

C 190410 ZMK

Application submitted by the NYC Department of Housing Preservation and Development, pursuant to Sections 197-c and 201 of the New York City Charter, for an amendment of the Zoning Map, Section No. 17d:

- eliminating from within an existing R6 District a C2-3 District, bounded by a line 150 feet northerly of Blake Avenue, Hinsdale Street, Blake Avenue, and Snediker Avenue;
- changing from an R6 District to an R6A District, property bounded by a line 150 feet southerly of Sutter Avenue, Hinsdale Street, a line 100 feet northerly of Blake Avenue, and Snediker Avenue;
- changing from an R6 District to an R7D District, property bounded by a line 100 feet northerly of Blake Avenue, Hinsdale Štreet, Blake Avenue, and Snediker Avenue;
- changing from a C4-3 District to an R7D District, property bounded by Sutter Avenue, Hinsdale Street, a line 150 feet southerly of Sutter Avenue, and Snediker Avenue;
- establishing within a proposed R7D District a C1-4 District. bounded by a line 100 feet northerly of Blake Avenue, Hinsdale Street, Blake Avenue, and Snediker Avenue; and
- establishing within a proposed R7D District a C2-4 District, bounded by Sutter Avenue, Hinsdale Street, a line 150 feet southerly of Sutter Avenue, and Snediker Avenue;

as shown on a diagram (for illustrative purposes only), dated May 20, 2019.