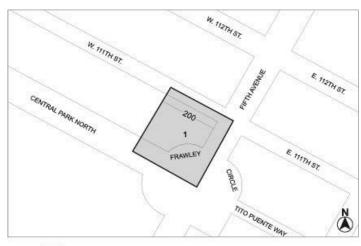

#### MANHATTAN CB 10

C 190434 ZMM

Application submitted by La Hermosa Christian Church, pursuant to Sections 197-c and 201 of the New York City Charter, for the amendment of the Zoning Map, Section No. 6b:

- eliminating from within an existing R7-2 District a C1-4
  District, bounded by West 111th Street, Fifth Avenue, a line
  midway between Central Park North and West 111th Street,
  and a line 100 feet westerly of Fifth Avenue;
- eliminating from within an existing R8 District a C1-4 District, bounded by a line midway between Central Park North and West 111th Street, Fifth Avenue, Central Park

- North, and a line 100 feet westerly of Fifth Avenue (straight line portion) and its southerly prolongation;
- 3. changing from an R7-2 District to a C1-9 District, property bounded by West  $111^{\rm th}$  Street,
  - a. Fifth Avenue, a line midway between Central Park North and West 111<sup>th</sup> Street, and a line 200 feet westerly of Fifth Avenue; and
- changing from an R8 District to a C1-9 District, property bounded by a line midway between Central Park North and West 111<sup>th</sup> Street, Fifth Avenue, Central Park North, and a line 200 feet westerly of Fifth Avenue (straight line portion) and its southerly prolongation;

as shown on a diagram (for illustrative purposes only), dated May 6, 2019, and subject to the CEQR declaration of E-538.