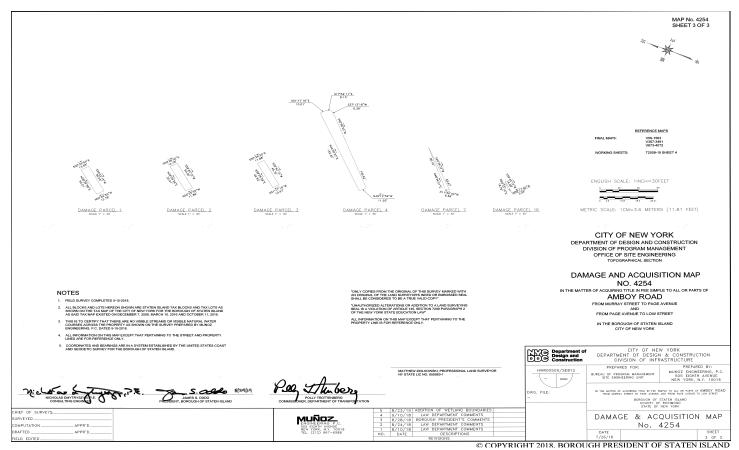

# RICHMOND COUNTY I.A.S. PART 89 NOTICE OF PETITION INDEX NUMBER CY4559/2019 CONDEMNATION PROCEEDING

IN THE MATTER OF the Application of the CITY OF NEW YORK Relative to Acquiring Title in Fee Simple to Property, located in Staten Island, including All or Parts of the bed of

#### AMBOY ROAD NORTHEAST AND SOUTHWEST OF PAGE AVENUE

located in an area generally bounded by Murray Street and Low Street.

PLEASE TAKE NOTICE that the City of New York (the "City"), intends to make an application to the Supreme Court of the State of New York, Richmond County, IA Part 89, for certain relief. The application will be made at the following time and place: At the Kings ounty Courthouse, located at 360 Adams Street, in the Borough of Brooklyn, City and State of New York, on Thursday, November 21, 2019, at 2:15 P.M., or as soon thereafter as counsel can be heard.

The City, in this proceeding, intends to acquire in fee simple absolute in certain real property where not heretofore acquired for the same purpose, including to facilitate the reconstruction of Amboy Road from Murray Street to Page Avenue and from Page Avenue to Low street, and the installation of two laybay bus lines.

The real property to be acquired in fee simple absolute in this proceeding is more particularly bounded and described as follows:

SEE MAP(S) IN BACK OF PAPER

o25-n8