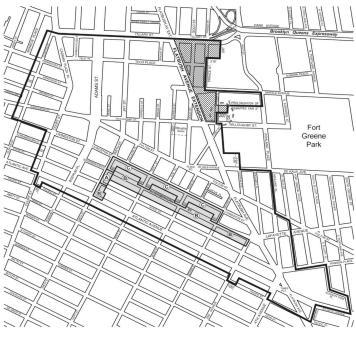

Map 4 — Street Wall Continuity and Mandatory Sidewalk Widenings (10/31/17) [date of adoption]

### [EXISTING MAP]

Street Wall Continuity and Sidewalk Widening Required

# [PROPOSED MAP] Fort Greene Park

- Special Downtown Brooklyn District
- --- Street Wall Continuity Required
- Street Wall Continuity Required, subject to the requirements of the Atlantic Avenue Subdistrict or Fulton Mall Subdistrict
- Street Wall Continuity and Sidewalk Widening Required