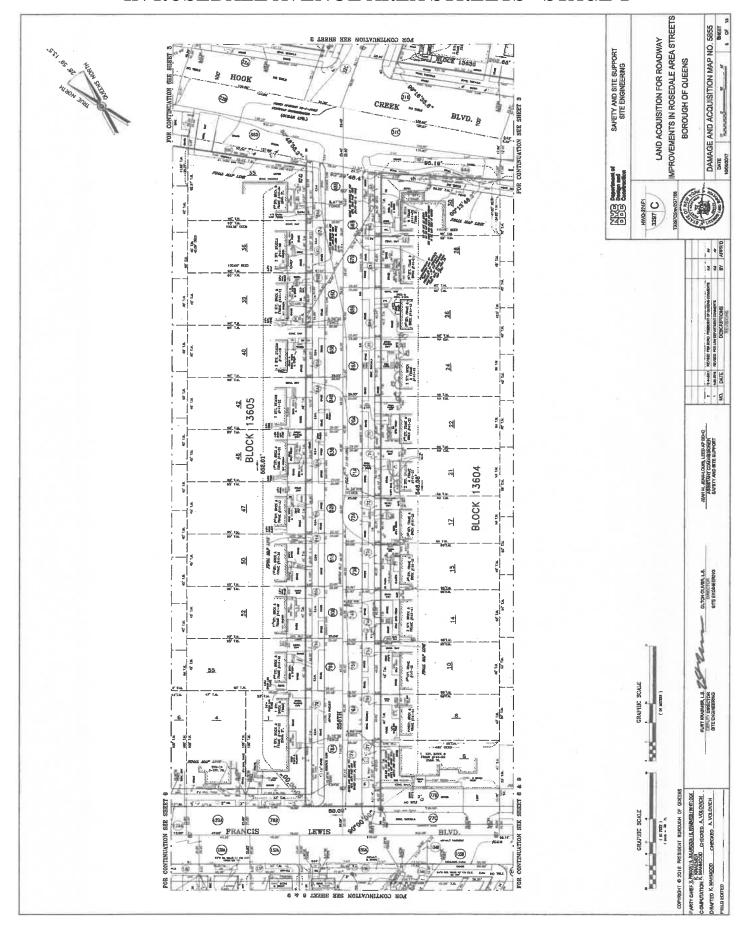

### ROADWAY IMPROVEMENTS IN ROSEDALE AVENUE AREA STREETS - STAGE 1 $\,$

in the Borough of Queens, City and State of New York

PLEASE TAKE NOTICE that the City of New York ("City"), intends to make application to the Supreme Court of the State of New York, Queens County, IA Part 38, for certain relief. The application will be made, at the following time and place: At the Queens County Courthouse, located at 88-11 Sutphin Avenue, Part 38, Courtroom 116, in the Borough of Queens, City and State of New York, on September 12, 2019, at 10:00 A.M., or as soon thereafter as counsel can be heard. The application is for an order:

The City of New York, in this proceeding, intends to acquire title in fee simple absolute to certain real property where not heretofore acquired for the same purpose, for the reconstruction of streets in Rosedale, including the installation of a new storm sewer to alleviate flooding and chronic ponding in the area, sanitary sewer extension and replacement, replacement of distribution of water mains, and street lighting and traffic work in the Borough of Queens, City and State of New York. This application is for the acquisition of properties within the first stage of the roadway improvements project.

This parcel consists of parts of the beds of Hook Creek Boulevard, 253rd Street, 254th Street, 139th Avenue, 255th Street, 256th Street, 257th Street and Francis Lewis Boulevard as laid out on the "City Map" of the City of New York, Borough of Queens and parts of tax lots 1,2,3,4,6,8,17,45, 47,49,56,58,60,62,67,68 and 69 in Queens tax block 13627, as shown on the "Tax Map" of the City of New York, Borough of Queens, as said "Tax Map" existed on July 20, 2009 and part of tax lot 14 in Queens tax block 13629, as shown on the "Tax Map" existed on July 20, 2009 and part of tax lot 5 in Queens, as said "Tax Map" existed on July 20, 2009 and part of tax lot 5 in Queens tax block 13631, and parts of tax lots 6,17,21,22,24 and 30 in Queens tax block 13604, and part of tax lot 89 in Queens tax block 13605, and parts of tax lots 28 and 34 in Queens tax block 13606, as shown on the "Tax Map" of the City of New York, Borough of Queens, as said "Tax Map" existed on December 9, 2008 and located in the beds of above mentioned streets, and comprises an area of 230,694 square feet or 5.29594 acres.

The above-described property shall be acquired subject to encroachments, if any, so long as said encroachments shall stand, as delineated on Damage and Acquisition Map No. 5855, dated October 6, 2017.