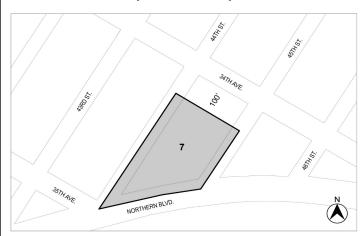

### No. 14

CD 1 C 190124 ZMQ IN THE MATTER OF an application submitted by 44-01 Northern Boulevard, LLC, pursuant to Sections 197-c and 201 of the New York City Charter for an amendment of the Zoning Map, Section No. 9b:

- changing from an M1-1 District to an R6B District property, bounded by 44<sup>th</sup> Street, a line 100 feet southwesterly of 34<sup>th</sup> Avenue, 45<sup>th</sup> Street, and a line 200 feet southwesterly of 34<sup>th</sup> Avenue;
- changing from an M1-1 District to an R7X District property, bounded by 44<sup>th</sup> Street, a line 200 feet southwesterly of 34<sup>th</sup> Avenue, 45<sup>th</sup> Street, and Northern Boulevard;
- establishing within the proposed R6B District a C2-4 District, bounded by a line 150 feet northerly of Northern Boulevard, 45<sup>th</sup> Street, and a line 200 feet southwesterly of 34<sup>th</sup> Avenue; and
- establishing within the proposed R7X District a C2-4 District, bounded by 44<sup>th</sup> Street, a line 150 feet northerly of Northern Boulevard, a line 200 feet southwesterly of 34<sup>th</sup> Avenue, 45<sup>th</sup> Street, and Northern Boulevard;

as shown on a diagram (for illustrative purposes only) dated May 20, 2019, and subject to the conditions of CEQR Declaration E-537.