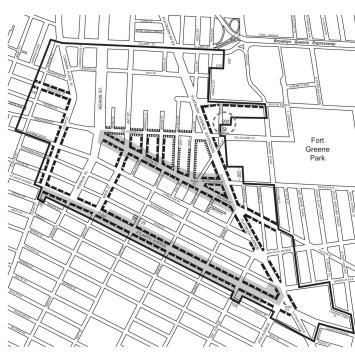

Map 4 — Street Wall Continuity and Mandatory Sidewalk Widenings (10/31/17) [date of adoption]

### [EXISTING MAP]

Street Wall Continuity and Sidewalk Widening Required