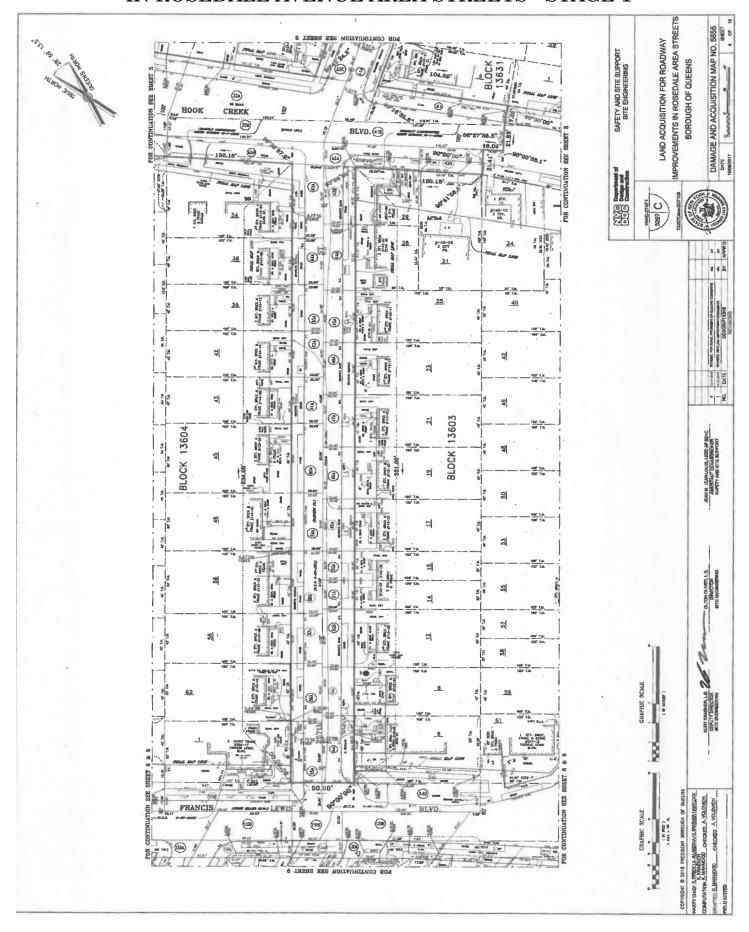

### ROADWAY IMPROVEMENTS IN ROSEDALE AVENUE AREA STREETS - STAGE 1 $\,$

in the Borough of Queens, City and State of New York

PLEASE TAKE NOTICE that the City of New York ("City"), intends to make application to the Supreme Court of the State of New York, Queens County, IA Part 38, for certain relief. The application will be made, at the following time and place: At the Queens County Courthouse, located at 88-11 Sutphin Avenue, Part 38, Courtroom 116, in the Borough of Queens, City and State of New York, on September 12, 2019, at 10:00 A.M., or as soon thereafter as counsel can be heard. The application is for an order:

The City of New York, in this proceeding, intends to acquire title in fee simple absolute to certain real property where not heretofore acquired for the same purpose, for the reconstruction of streets in Rosedale, including the installation of a new storm sewer to alleviate flooding and chronic ponding in the area, sanitary sewer extension and replacement, replacement of distribution of water mains, and street lighting and traffic work in the Borough of Queens, City and State of New York. This application is for the acquisition of properties within the first stage of the roadway improvements project.

This parcel consists of parts of the beds of Hook Creek Boulevard, 253rd Street, 254th Street, 139th Avenue, 255th Street, 256th Street, 257th Street and Francis Lewis Boulevard as laid out on the "City Map" of the City of New York, Borough of Queens and parts of tax lots 1,2,3,4,6,8,17,45, 47,49,56,58,60,62,67,68 and 69 in Queens tax block 13627, as shown on the "Tax Map" of the City of New York, Borough of Queens, as said "Tax Map" existed on July 20, 2009 and part of tax lot 14 in Queens tax block 13629, as shown on the "Tax Map" existed on July 20, 2009 and part of tax lot 5 in Queens, as said "Tax Map" existed on July 20, 2009 and part of tax lot 5 in Queens tax block 13631, and parts of tax lots 6,17,21,22,24 and 30 in Queens tax block 13604, and part of tax lot 89 in Queens tax block 13605, and parts of tax lots 28 and 34 in Queens tax block 13606, as shown on the "Tax Map" of the City of New York, Borough of Queens, as said "Tax Map" existed on December 9, 2008 and located in the beds of above mentioned streets, and comprises an area of 230,694 square feet or 5.29594 acres.

The above-described property shall be acquired subject to encroachments, if any, so long as said encroachments shall stand, as delineated on Damage and Acquisition Map No. 5855, dated October 6, 2017.