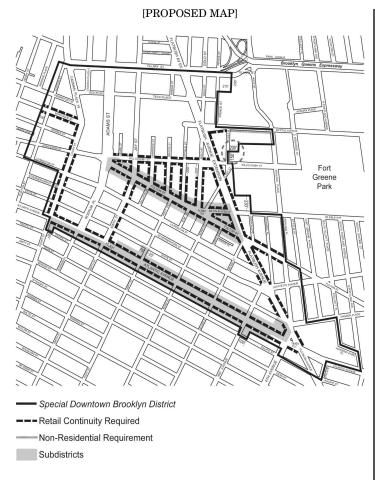

Map 4 — Street Wall Continuity and Mandatory Sidewalk Widenings (10/31/17) [date of adoption]

# [PROPOSED MAP] Fort Greene Park

- Special Downtown Brooklyn District
- --- Street Wall Continuity Required
- Street Wall Continuity Required, subject to the requirements of the Atlantic Avenue Subdistrict or Fulton Mall Subdistrict
- Street Wall Continuity and Sidewalk Widening Required