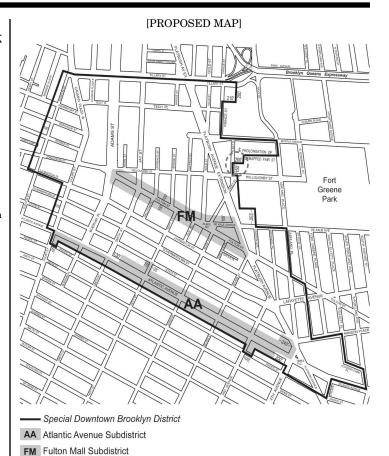

### Special Downtown Brooklyn District Maps

Map 1 — Special Downtown Brooklyn District and Subdistricts (10/31/17)-[date of adoption]

### [EXISTING MAP]

FM Fulton Mall Subdistrict

Map 2 — Ground Floor Retail Frontage (10/17/18) [date of adoption]
[EXISTING MAP]

Map 3 — Ground Floor Transparency Requirements  $\frac{(10/31/17)}{(10/31/17)}$  [date of adoption]