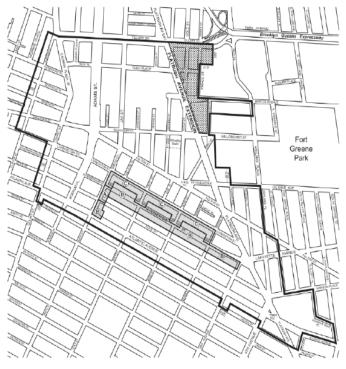

### Special Downtown Brooklyn District Maps

Map 1 — Special Downtown Brooklyn District and Subdistricts (10/31/17)-[date of adoption]

### [EXISTING MAP]

FM Fulton Mall Subdistrict

Map 2 — Ground Floor Retail Frontage (10/17/18) [date of adoption]
[EXISTING MAP]

Map 3 — Ground Floor Transparency Requirements  $\frac{(10/31/17)}{(10/31/17)}$  [date of adoption]

# Fort Greene Park

- Special Downtown Brooklyn District
- === 50% of the Area of the Ground Floor Street Wall to be Glazed
- 70% of the Area of the Ground Floor Street Wall to be Glazed
- Subdistricts

- Special Downtown Brooklyn District
- --- 50% of the Area of the Ground Floor Street Wall to be Glazed
- 70% of the Area of the Ground Floor Street Wall to be Glazed
- Subdistricts