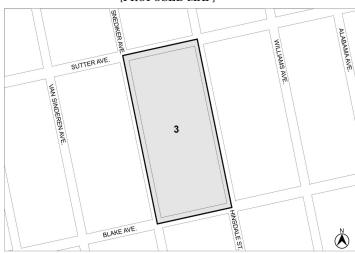

### BOROUGH OF BROOKLYN Nos. 1-4 515 BLAKE AVENUE No. 1

**CD 5** C 190409 HAK IN THE MATTER OF an application submitted by the NYC Department of Housing Preservation and Development (HPD).

- pursuant to Article 16 of the General Municipal Law of New York State for:
  - the designation of property, located at (Block 3766, Lot 1) as an Urban Development Action Area; and
  - Urban Development Action Area Project for such area; and
- pursuant to Section 197-c of the New York City Charter for the disposition of such properties to a developer to be selected by HPD;

### No. 2

**CD 5** C 190410 ZMK IN THE MATTER OF an application submitted by the NYC Department of Housing Preservation and Development, pursuant to Sections 197-c and 201 of the New York City Charter for an amendment of the Zoning Map, Section No. 17d:

- eliminating from within an existing R6 District a C2-3 District, bounded by a line 150 feet northerly of Blake Avenue, Hinsdale Street, Blake Avenue, and Snediker Avenue;
- changing from an R6 District, to an R6A District property, bounded by a line 150 feet southerly of Sutter Avenue, Hinsdale Street, a line 100 feet northerly of Blake Avenue, and Snediker
- changing from an R6 District, to an R7D District property, bounded by a line 100 feet northerly of Blake Avenue, Hinsdale Street, Blake Avenue, and Snediker Avenue;
- changing from a C4-3 District, to an R7D District property, bounded by Sutter Avenue, Hinsdale Street, a line 150 feet southerly of Sutter Avenue, and Snediker Avenue;
- establishing within a proposed R7D District a C1-4 District, bounded by a line 100 feet northerly of Blake Avenue, Hinsdale Street, Blake Avenue, and Snediker Avenue; and
- establishing within a proposed R7D District a C2-4 District. bounded by Sutter Avenue, Hinsdale Street, a line 150 feet southerly of Sutter Avenue, and Snediker Avenue;

as shown on a diagram (for illustrative purposes only) dated May 20,