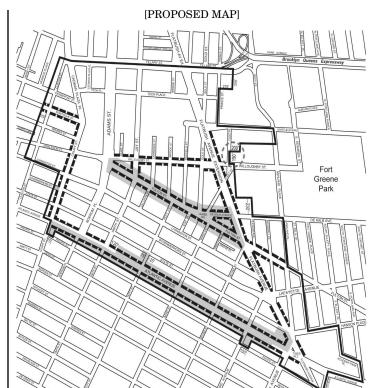

# [PROPOSED MAP] Fort Greene Park

- Special Downtown Brooklyn District
- --- Street Wall Continuity Required
- Street Wall Continuity Required, subject to the requirements of the Atlantic Avenue Subdistrict or Fulton Mall Subdistrict
- Street Wall Continuity and Sidewalk Widening Required