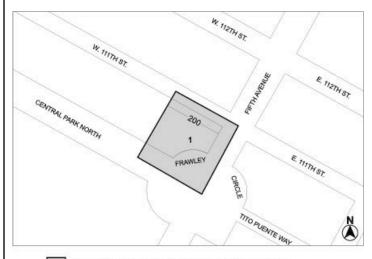

Nos. 6-9 LA HERMOSA No. 6

CD 10 C 190434 ZMM
IN THE MATTER OF an application submitted by La Hermosa
Christian Church, pursuant to Sections 197-c and 201 of the New York
City Charter for the amendment of the Zoning Map, Section No. 6b:

- eliminating from within an existing R7-2 District a C1-4 District, bounded by West 111<sup>th</sup> Street, Fifth Avenue, a line midway between Central Park North and West 111<sup>th</sup> Street, and a line 100 feet westerly of Fifth Avenue;
- eliminating from within an existing R8 District a C1-4 District, bounded by a line midway between Central Park North and West 111th Street, Fifth Avenue, Central Park North, and a line 100 feet westerly of Fifth Avenue (straight line portion) and its southerly prolongation;
- changing from an R7-2 District to a C1-9 District property, bounded by West 111<sup>th</sup> Street, Fifth Avenue, a line midway between Central Park North and West 111<sup>th</sup> Street, and a line 200 feet westerly of Fifth Avenue; and
- changing from an R8 District to a C1-9 District property, bounded by a line midway between Central Park North and West 111<sup>th</sup> Street, Fifth Avenue, Central Park North, and a line 200 feet westerly of Fifth Avenue (straight line portion) and its southerly prolongation;

as shown on a diagram (for illustrative purposes only) dated May 6, 2019 and subject to the CEQR declaration of E-538.

No. 7

CD 10 N 190433 ZRM IN THE MATTER OF an application submitted by La Hermosa Christian Church, pursuant to Section 201 of the New York City Charter, for an amendment of the Zoning Resolution of the City of New York, modifying Appendix F for the purpose of establishing a Mandatory Inclusionary Housing area.