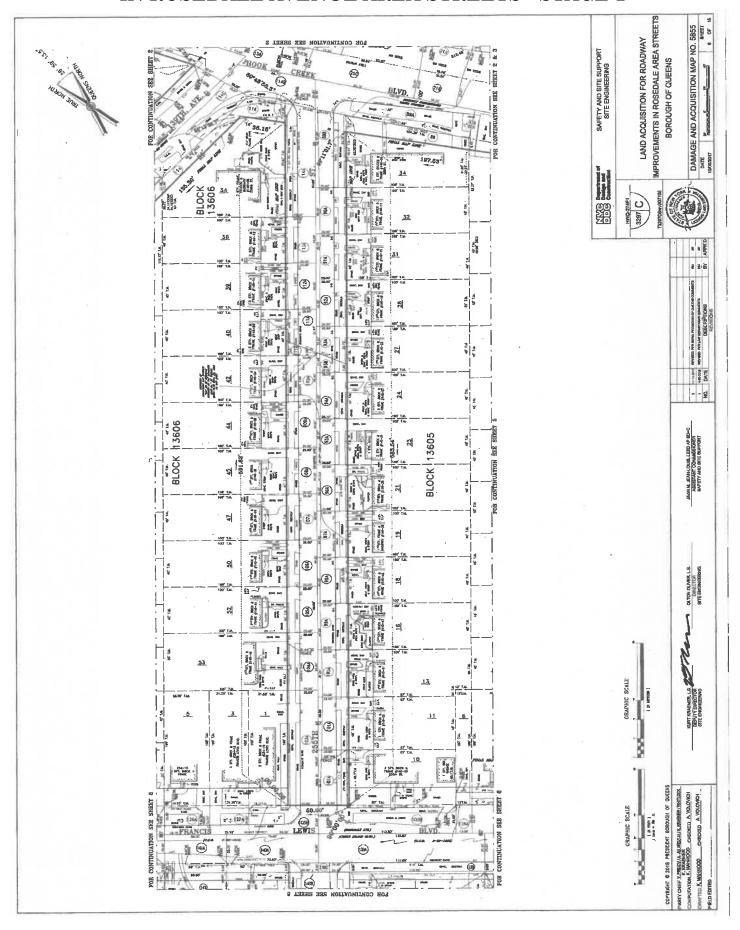

### ROADWAY IMPROVEMENTS IN ROSEDALE AVENUE AREA STREETS - STAGE 1 $\,$

in the Borough of Queens, City and State of New York

PLEASE TAKE NOTICE that the City of New York ("City"), intends to make application to the Supreme Court of the State of New York, Queens County, IA Part 38, for certain relief. The application will be made, at the following time and place: At the Queens County Courthouse, located at 88-11 Sutphin Avenue, Part 38, Courtroom 116, in the Borough of Queens, City and State of New York, on September 12, 2019, at 10:00 A.M., or as soon thereafter as counsel can be heard. The application is for an order:

The City of New York, in this proceeding, intends to acquire title in fee simple absolute to certain real property where not heretofore acquired for the same purpose, for the reconstruction of streets in Rosedale, including the installation of a new storm sewer to alleviate flooding and chronic ponding in the area, sanitary sewer extension and replacement, replacement of distribution of water mains, and street lighting and traffic work in the Borough of Queens, City and State of New York. This application is for the acquisition of properties within the first stage of the roadway improvements project.

This parcel consists of parts of the beds of Hook Creek Boulevard, 253rd Street, 254th Street, 139th Avenue, 255th Street, 256th Street, 257th Street and Francis Lewis Boulevard as laid out on the "City Map" of the City of New York, Borough of Queens and parts of tax lots 1,2,3,4,6,8,17,45, 47,49,56,58,60,62,67,68 and 69 in Queens tax block 13627, as shown on the "Tax Map" of the City of New York, Borough of Queens, as said "Tax Map" existed on July 20, 2009 and part of tax lot 14 in Queens tax block 13629, as shown on the "Tax Map" existed on July 20, 2009 and part of tax lot 5 in Queens, as said "Tax Map" existed on July 20, 2009 and part of tax lot 5 in Queens tax block 13631, and parts of tax lots 6,17,21,22,24 and 30 in Queens tax block 13604, and part of tax lot 89 in Queens tax block 13605, and parts of tax lots 28 and 34 in Queens tax block 13606, as shown on the "Tax Map" of the City of New York, Borough of Queens, as said "Tax Map" existed on December 9, 2008 and located in the beds of above mentioned streets, and comprises an area of 230,694 square feet or 5.29594 acres.

The above-described property shall be acquired subject to encroachments, if any, so long as said encroachments shall stand, as delineated on Damage and Acquisition Map No. 5855, dated October 6, 2017.