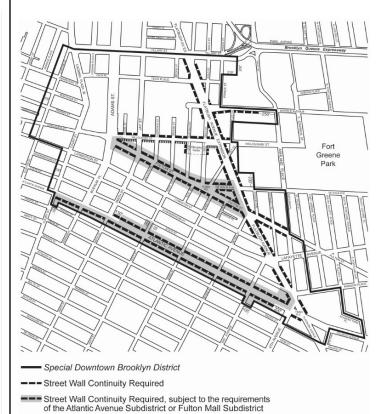

# [PROPOSED MAP] Fort Greene Park

- Special Downtown Brooklyn District
- --- Street Wall Continuity Required
- Street Wall Continuity Required, subject to the requirements of the Atlantic Avenue Subdistrict or Fulton Mall Subdistrict
- Street Wall Continuity and Sidewalk Widening Required