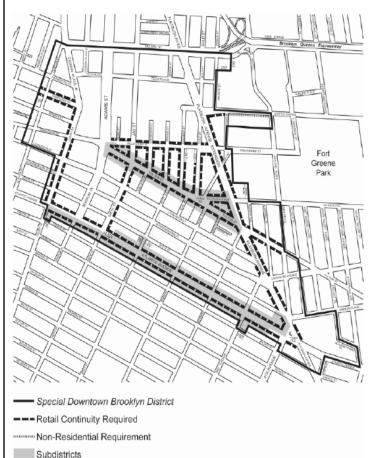

Map 4 — Street Wall Continuity and Mandatory Sidewalk Widenings (10/31/17) [date of adoption]

### [EXISTING MAP]

Street Wall Continuity and Sidewalk Widening Required