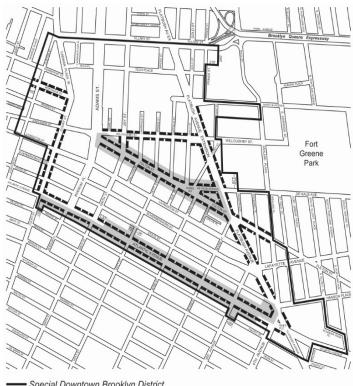

Map 5 — Curb Cut Restrictions (10/31/17) [date of adoption] [EXISTING MAP]

- Special Downtown Brooklyn District
- --- Curb Cut Prohibition
- Curb Cut Prohibitions, subject to the requirements of the Atlantic Avenue Subdistrict or Fulton Mall Subdistrict

- Special Downtown Brooklyn District
- --- Curb Cut Prohibition
- -- Curb Cut Prohibitions, subject to the requirements of the Atlantic Avenue Subdistrict or Fulton Mall Subdistrict

Map 6 — Height Limitation Areas (10/31/17) [date of adoption] EXISTING MAP]