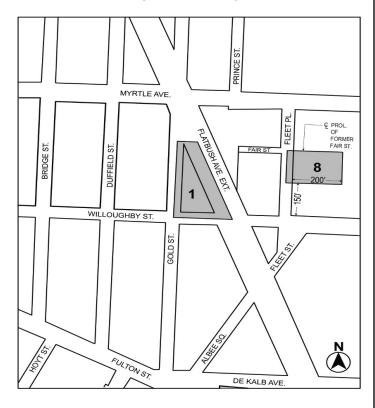

### Nos. 2 & 3 101 FLEET PLACE REZONING No. 2

C 180524 ZMK

IN THE MATTER OF an application submitted by Fleet Center, Inc., pursuant to Sections 197-c and 201 of the New York City Charter for the amendment of the Zoning Map, Section No. 16c by:

- changing from an R6 District to a C6-4 District property, bounded by the easterly centerline prolongation of former Fair Street, a line 200 feet easterly of Fleet Place, a line 150 feet northerly of Willoughby Street, and Fleet place; and
- establishing a Special Downtown Brooklyn District, bounded by the easterly centerline prolongation of former Fair Street, a line 200 feet easterly of Fleet Place, a line 150 feet northerly of Willoughby Street, and Fleet place;

as shown on a diagram (for illustrative purposes only) dated June 17, 2019, and subject to the conditions of CEQR Declaration of E-539.