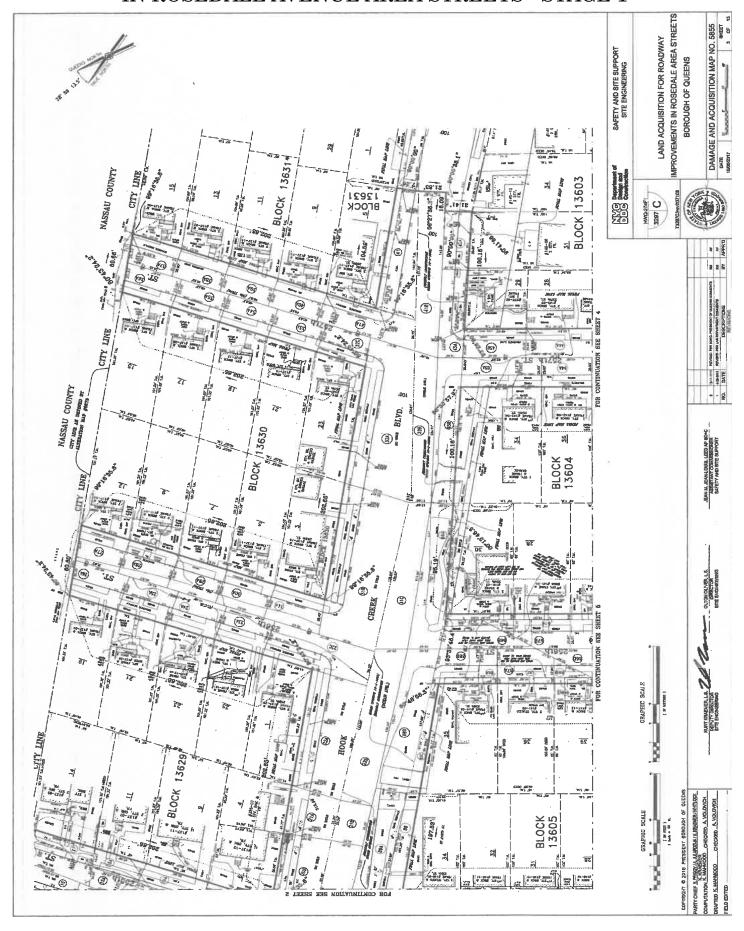

### ROADWAY IMPROVEMENTS IN ROSEDALE AVENUE AREA STREETS - STAGE 1 $\,$

in the Borough of Queens, City and State of New York

PLEASE TAKE NOTICE that the City of New York ("City"), intends to make application to the Supreme Court of the State of New York, Queens County, IA Part 38, for certain relief. The application will be made, at the following time and place: At the Queens County Courthouse, located at 88-11 Sutphin Avenue, Part 38, Courtroom 116, in the Borough of Queens, City and State of New York, on September 12, 2019, at 10:00 A.M., or as soon thereafter as counsel can be heard. The application is for an order:

The City of New York, in this proceeding, intends to acquire title in fee simple absolute to certain real property where not heretofore acquired for the same purpose, for the reconstruction of streets in Rosedale, including the installation of a new storm sewer to alleviate flooding and chronic ponding in the area, sanitary sewer extension and replacement, replacement of distribution of water mains, and street lighting and traffic work in the Borough of Queens, City and State of New York. This application is for the acquisition of properties within the first stage of the roadway improvements project.

The description of the real property to be acquired is as follows:

### Site 1

ALL that certain plot, piece or parcel of land, with the buildings and improvements thereon erected, situate, lying and being in the Borough and County of Queens, City and State of New York, as bounded and described as follows:

This parcel consists of parts of the beds of Hook Creek Boulevard, 253rd Street, 254th Street, 139th Avenue, 255th Street, 256th Street, 257th Street and Francis Lewis Boulevard as laid out on the "City Map" of the City of New York, Borough of Queens and parts of tax lots 1,2,3,4,6,8,17,45, 47,49,56,58,60,62,67,68 and 69 in Queens tax block 13627, as shown on the "Tax Map" of the City of New York, Borough of Queens, as said "Tax Map" existed on July 20, 2009 and part of tax lot 14 in Queens tax block 13629, as shown on the "Tax Map" existed on July 20, 2009 and part of tax lot 5 in Queens, as said "Tax Map" existed on July 20, 2009 and part of tax lot 5 in Queens tax block 13631, and parts of tax lots 6,17,21,22,24 and 30 in Queens tax block 13604, and part of tax lot 89 in Queens tax block 13605, and parts of tax lots 28 and 34 in Queens tax block 13606, as shown on the "Tax Map" of the City of New York, Borough of Queens, as said "Tax Map" existed on December 9, 2008 and located in the beds of above mentioned streets, and comprises an area of 230,694 square feet or 5.29594 acres.

The above-described property shall be acquired subject to encroachments, if any, so long as said encroachments shall stand, as delineated on Damage and Acquisition Map No. 5855, dated October 6, 2017.