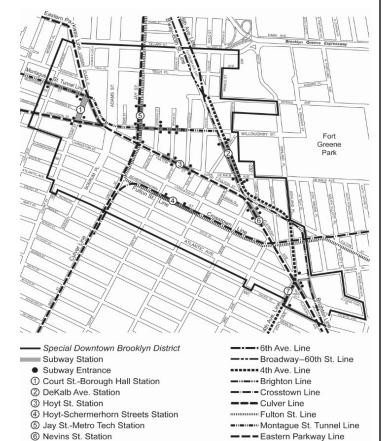

### [PROPOSED MAP]

Map 7 — Subway Station Improvement Areas  $\frac{(10/31/17)}{(10/31/17)}$  [date of adoption]

Atlantic Ave.-Pacific St. Station

A Schermerhorn Street Height Limitation Area: Height Restriction of 210 Feet

### EXISTING MAP]

[PROPOSED MAP] Special Downtown Brooklyn District 6th Ave. Line Subway Station Broadway-60th St. Line Subway Entrance 4th Ave. Line Court St.-Borough Hall Station - Brighton Line ② DeKalb Ave. Station - Crosstown Line 3 Hoyt St. Station Culver Line 4 Hoyt-Schermerhorn Streets Station Fulton St. Line ⑤ Jay St.-Metro Tech Station ···· Montague St. Tunnel Line -- Eastern Parkway Line ⑥ Nevins St. Station