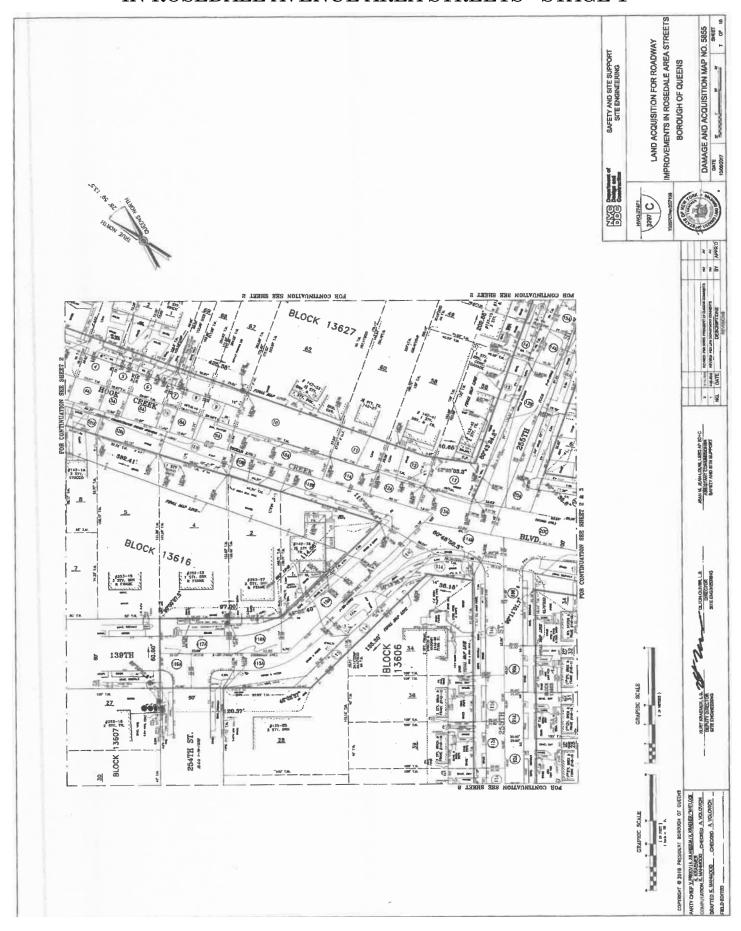

### ROADWAY IMPROVEMENTS IN ROSEDALE AVENUE AREA STREETS - STAGE 1 $\,$

in the Borough of Queens, City and State of New York

PLEASE TAKE NOTICE that the City of New York ("City"), intends to make application to the Supreme Court of the State of New York, Queens County, IA Part 38, for certain relief. The application will be made, at the following time and place: At the Queens County Courthouse, located at 88-11 Sutphin Avenue, Part 38, Courtroom 116, in the Borough of Queens, City and State of New York, on September 12, 2019, at 10:00 A.M., or as soon thereafter as counsel can be heard. The application is for an order:

The City of New York, in this proceeding, intends to acquire title in fee simple absolute to certain real property where not heretofore acquired for the same purpose, for the reconstruction of streets in Rosedale, including the installation of a new storm sewer to alleviate flooding and chronic ponding in the area, sanitary sewer extension and replacement, replacement of distribution of water mains, and street lighting and traffic work in the Borough of Queens, City and State of New York. This application is for the acquisition of properties within the first stage of the roadway improvements project.

### Site 1

ALL that certain plot, piece or parcel of land, with the buildings and improvements thereon erected, situate, lying and being in the Borough and County of Queens, City and State of New York, as bounded and described as follows:

BEGINNING, at the corner formed by the intersection of the southeasterly line of the said  $253^{\rm rd}$  Street with the northeasterly line of the said Hook Creek Boulevard;

RUNNING THENCE southeasterly, along the said northeasterly line of Hook Creek Boulevard, a distance of 425.38 feet to an angle point;

THENCE southeasterly, along the said northeasterly line of Hook Creek Boulevard, deflecting to the left 12° 03' 03.3" from the last mentioned course, a distance of 40.65 feet to the corner formed by the intersection of the northeasterly line of Hook Creek Boulevard and the northwesterly line of the said 255th Street;

THENCE northeasterly, deflecting to the left 80° 43' 24.2" from the last mentioned course and along the said northwesterly line of 255th Street, a distance of 202.65 feet to a point on the City Line or Nassau County Line;

THENCE southeasterly, deflecting to the right 80° 43' 24.2" from the last mentioned course and along the said City line or Nassau County Line, a distance of 55.74 feet to a point on the southeasterly line of the said  $255^{\rm th}$  Street;

THENCE southwesterly, deflecting to the right 99° 16' 35.8" from the last mentioned course and along the said southeasterly line of 255<sup>th</sup> Street, a distance of 202.65 feet to the corner formed by the intersection of the said northeasterly line of Hook Creek Boulevard and the southeasterly line of 255<sup>th</sup> Street;

THENCE southeasterly, deflecting to the left  $99^\circ$  16' 35.8" from the last mentioned course and along the said northeasterly line of Hook Creek

Boulevard, a distance of 202.65 feet to the corner formed by the intersection of the northeasterly line of Hook Creek Boulevard and the northwesterly line of the said  $256^{\rm th}$  Street;

THENCE northeasterly, deflecting to the left 80° 43' 24.2" from the last mentioned course and along the said northwesterly line of  $256^{\rm th}$  Street, a distance of 202.65 feet to a point on the said Line or Nassau County Line:

THENCE southeasterly, deflecting to the right  $80^\circ$  43' 24.2'' from the last mentioned course and along the said City Line or Nassau County Line, a distance of 60.80 feet to a point on the southeasterly line of the said  $256^{th}$  Street;

THENCE southwesterly, deflecting to the right 99° 16' 35.8" from the last mentioned course and along the said southeasterly line of  $256^{\rm th}$  Street, a distance of 202.65 feet to the corner formed by the intersection of the southeasterly line of  $256^{\rm th}$  Street and the said northeasterly line of Hook Creek Boulevard;

THENCE southeasterly, deflecting to the left 99° 16' 35.8" from the last mentioned course and along the said northeasterly line of Hook Creek Boulevard, a distance of 202.65 feet to the corner formed by the intersection of the northeasterly line of Hook Creek Boulevard and the northwesterly line of the said  $257^{\rm th}$  Street;

THENCE northeasterly, deflecting to the left 80° 43' 24.2" from the last mentioned course and along the said northwesterly line of  $257^{\rm th}$  Street, a distance of 202.65 feet to a point on the said City Line or Nassau County Line;

THENCE southeasterly, deflecting to the right  $80^\circ$  43' 24.2'' from the last mentioned course and along the said City line or Nassau County Line, a distance of 50.66 feet to a point on the southeasterly line of the said  $257^{th}$  Street;

THENCE southwesterly, deflecting to the right 99° 16' 35.8" from the last mentioned course and along the said southeasterly line of  $257^{\rm th}$  Street, a distance of 202.65 feet to a point on the said northeasterly line of Hook Creek Boulevard;

THENCE southeasterly, deflecting to the left 99° 16' 35.8" from the last mentioned course and along the said northeasterly line of Hook Creek Boulevard, a distance of 104.59 feet to a point;

THENCE southwesterly, deflecting to the right 90° 00' 00" from the last mentioned course and through the bed of the said Hook Creek Boulevard, a distance of 17.26 feet to a point;

THENCE southwesterly, deflecting to the left 06° 27' 36.3" from the last mentioned course and through the bed of the said Hook Creek Boulevard, a distance of 21.83 feet to a point;

THENCE northwesterly, deflecting to the right 90° 00' 38.1" from the last mentioned course and through the bed of the said Hook Creek Boulevard, a distance of 16.09 feet to a point;

THENCE southwesterly, deflecting to the left 90° 00' 00" from the last mentioned course and through the bed of the said Hook Creek Boulevard, a distance of 21.41 feet to a point on the southwesterly filed map No. 627 line of the said Hook Creek Boulevard;

THENCE northwesterly, deflecting to the right 90° 41' 56.5" from the last mentioned course and along the said southwesterly filed map line of Hook Creek Boulevard and through the bed of the said Hook Creek Boulevard, a distance of 100.18 feet to a point on the southeasterly filed map line of the said  $257^{\rm th}$  Street;

THENCE southwesterly, deflecting to the left 93° 26' 00" from the last mentioned course and along the said southeasterly line of  $257^{\rm th}$  Street and its northeasterly and southwesterly prolongations and part of the distance through the beds of the said Hook Creek Boulevard and Francis Lewis Boulevard, a distance of 531.00 feet to a point on northeasterly filed map line of Francis Lewis Boulevard;

THENCE northwesterly, deflecting to the right 90° 00' 00" from the last mentioned course and through the bed of the said Francis Lewis Boulevard, a distance of 50.00 feet to a point on the northwesterly filed map line of the said  $257^{\rm th}$  Street;

THENCE northeasterly, deflecting to the right 90° 00' 00" from the last mentioned course and along the said northwesterly filed map line of  $257^{\rm th}$  Street and part of the distance through the beds of the said Francis Lewis Boulevard and Hook Creek Boulevard, a distance of 534.00 feet to a point on the said southwesterly filed map line of Hook Creek Boulevard;

THENCE northwesterly, deflecting to the left 86° 33' 57.9" from the last mentioned course and along the said southwesterly filed map No. 627 line of Hook Creek Boulevard and through the bed of the said Hook Creek Boulevard, a distance of 100.18 feet to a point;

THENCE northwesterly, deflecting to the right 00° 13' 46.3" from the last mentioned course and along the said southwesterly filed map line of Hook Creek Boulevard and through the bed of the said Hook Creek Boulevard, a distance of 95.19 feet to a point on the northeasterly prolongation of the southeasterly line of the said 256 $^{\rm th}$  Street;

THENCE southwesterly, deflecting to the left 93° 39′ 48.4″ from the last mentioned course and along the said southeasterly line of 256<sup>th</sup> Street and its northeasterly prolongation and southwesterly prolongation and part of the distance through the beds of the said Hook Creek Boulevard and Francis Lewis Boulevard, a distance of 546.08 feet to a point on the northeasterly filed map line of the said Francis Lewis Boulevard;

THENCE northwesterly, deflecting to the right 90° 00' 00" from the last mentioned course and through the bed of the said Francis Lewis Boulevard, a distance of 60.00 feet to a point on the southwesterly prolongation of the northwesterly line of the said 256th Street;

THENCE northeasterly, deflecting to the right 90° 00' 00" from the last mentioned course and along the said northwesterly line of 256th Street and its southwesterly prolongation and part of the distance through bed of the said Francis Lewis Boulevard, a distance of 552.01 feet to the corner formed by the intersection of the northwesterly line of 256th Street and the southwesterly line of Hook Creek Boulevard (100 feet wide):

THENCE northwesterly, deflecting to the left 80° 48′ 58.3″ from the last mentioned course and along the said southwesterly line of Hook Creek Boulevard, a distance of 197.53 feet to the corner formed by the intersection of the said southwesterly line of Hook Creek Boulevard and the southeasterly line of the said  $255^{\rm th}$  Street;

THENCE southwesterly, deflecting to the left 99° 11' 01.7" from the last mentioned course and along the said southeasterly line of 255<sup>h</sup> Street and its southwesterly prolongation and part of the distance through the bed of the said Francis Lewis Boulevard, a distance of 583.54 feet to a point on the said northeasterly filed map No. 627 line of Francis Lewis Boulevard;

THENCE northwesterly, deflecting to the right 90° 00' 00" from the last mentioned course and through the bed of the said Francis Lewis Boulevard, a distance of 50.00 feet to a point on the southwesterly prolongation of the northwesterly line of  $255^{\rm th}$  Street (50 feet wide);

THENCE northeasterly, deflecting to the right 90° 00' 00" from the last mentioned course and along the northwesterly line of the said  $255^{th}$  Street and its southwesterly prolongation and part of the distance through the bed of the said Francis Lewis Boulevard, a distance of 591.62 feet to a point on the said southwesterly line of Hook Creek Boulevard;

THENCE northwesterly, deflecting to the left 80° 48′ 58.3″ from the last mentioned course and along the said southwesterly line of Hook Creek Boulevard, a distance of 36.18 feet to a point on the southerly line of the said  $139^{\rm th}$  Avenue;

THENCE westerly, deflecting to the left 55° 13' 38.7" from the last mentioned course and along the said southerly line of  $139^{\rm th}$  Avenue, a distance of 135.30 feet to an angle point;

THENCE northwesterly, deflecting to the right 46° 02' 37" from the last mentioned course and along the southwesterly line of the said 139<sup>th</sup> Avenue, a distance of 120.37 feet to a point on the northwesterly line of the said 254<sup>th</sup> Street;

THENCE northeasterly, deflecting to the right 89° 59′ 52.5″ from the last mentioned course and across the bed of the said  $139^{\rm th}$  Avenue, a distance of 60.00 feet to a point on the northeasterly line of the said  $139^{\rm th}$  Avenue;

THENCE southeasterly, deflecting to the right 90° 00' 07.5" from the last mentioned course and along the said northeasterly line of  $139^{\rm th}$  Avenue and its southeasterly prolongation, a distance of 97.00 feet to a point;

THENCE easterly, deflecting to the left 46° 02' 40" from the last mentioned course and through the beds of the said  $139^{\rm th}$  Avenue and Hook Creek Boulevard, a distance of 114.06 feet to a point;

THENCE northwesterly, deflecting to the left 115° 22' 59.6" from the last mentioned course and through the bed of the said Hook Creek Boulevard, a distance of 382.41 feet to point on an Acquisition line as shown on Damage and Acquisition Map No 5732, title vested on March 21, 1974;

THENCE northeasterly, deflecting to the right 92° 39' 44.6" from the last mentioned course and along the said Acquisition line as shown on the Acquisition Map No. 5732 and the through the bed of the said Hook Creek Boulevard, a distance of 65.67 feet to a point on an Acquisition line as shown on Damage and Acquisition Map No 5732;

THENCE northwesterly, deflecting to the left 90° 00' 00" from the last mentioned course and along the said Acquisition line as shown on the Acquisition Map No. 5732 and through the bed of the said Hook Creek Boulevard, a distance of 29.39 feet to point on the southwesterly prolongation of the southeasterly line of the said 253rd Street;

THENCE northeasterly, deflecting to the right 87° 13' 32.5" from the last mentioned course and along the said southwesterly prolongation of the southeasterly line of  $253^{\rm rd}$  Street, a distance of 18.26 feet back to the point of BEGINNING;

This parcel consists of parts of the beds of Hook Creek Boulevard, 253rd Street, 254th Street, 139th Avenue, 255th Street, 256th Street, 257th Street and Francis Lewis Boulevard as laid out on the "City Map" of the City of New York, Borough of Queens and parts of tax lots 1,2,3,4,6,8,17,45, 47,49,56,58,60,62,67,68 and 69 in Queens tax block 13627, as shown on the "Tax Map" of the City of New York, Borough of Queens, as said "Tax Map" existed on July 20, 2009 and part of tax lot 14 in Queens tax block 13629, as shown on the "Tax Map" existed on July 20, 2009 and part of tax lot 5 in Queens, as said "Tax Map" existed on July 20, 2009 and part of tax lot 5 in Queens tax block 13631, and parts of tax lots 6,17,21,22,24 and 30 in Queens tax block 13604, and part of tax lot 89 in Queens tax block 13605, and parts of tax lots 28 and 34 in Queens tax block 13606, as shown on the "Tax Map" of the City of New York, Borough of Queens, as said "Tax Map" existed on December 9, 2008 and located in the beds of above mentioned streets, and comprises an area of 230,694 square feet or 5.29594 acres.

The above-described property shall be acquired subject to encroachments, if any, so long as said encroachments shall stand, as delineated on Damage and Acquisition Map No. 5855, dated October 6, 2017.