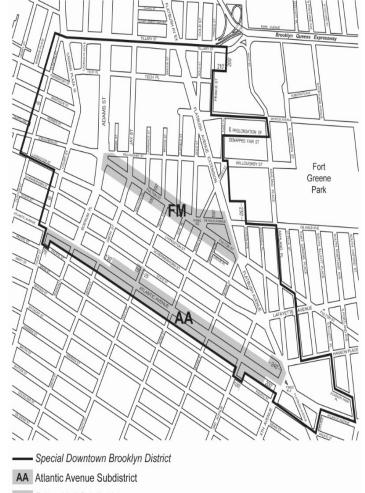

### Special Downtown Brooklyn District Maps

Map 1 — Special Downtown Brooklyn District and Subdistricts (10/31/17)-[date of adoption]

### [EXISTING MAP]

FM Fulton Mall Subdistrict

Map 2 — Ground Floor Retail Frontage (10/17/18) [date of adoption]
[EXISTING MAP]

Map 3 — Ground Floor Transparency Requirements  $\frac{(10/31/17)}{(10/31/17)}$  [date of adoption]