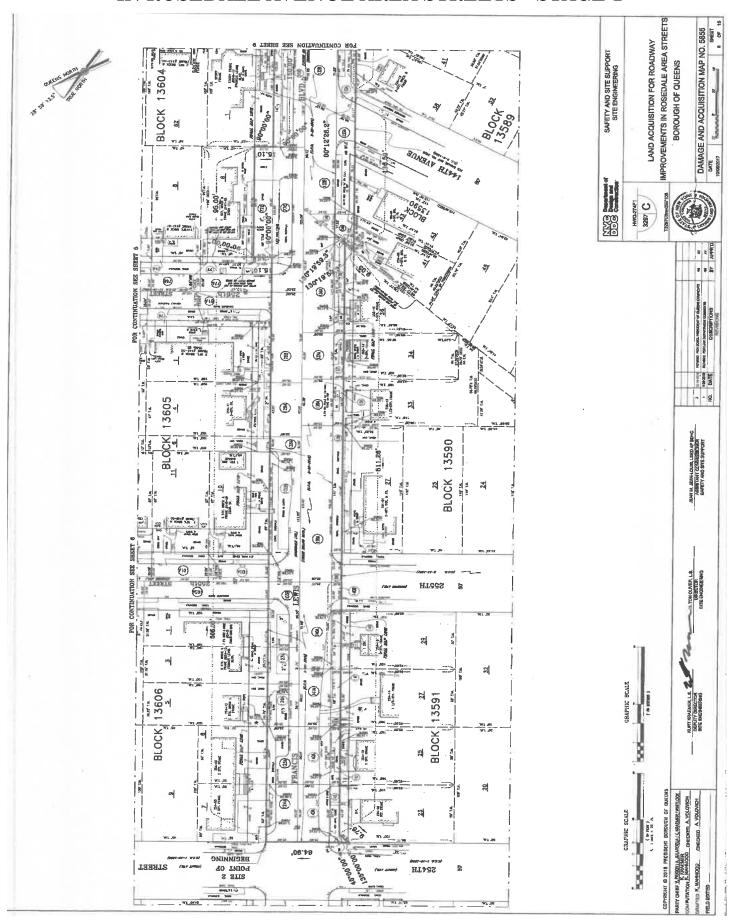

### Site 2

ALL that certain plot, piece or parcel of land, with the buildings and improvements thereon erected, situate, lying and being in the Borough and County of Queens, City and State of New York, as bounded and described as follows:

BEGINNING, at the corner formed by the intersection of the southeasterly filed map line of 254<sup>th</sup> with the northeasterly filed map No. 627 line of the said Francis Lewis Boulevard;

RUNNING THENCE southeasterly, along the said northeasterly filed map line of Francis Lewis Boulevard and through the bed of the said Francis Lewis Boulevard, a distance of 505.00 feet to a point on the southwesterly prolongation of the southeasterly line of the said  $256^{\rm th}$  Street:

THENCE northeasterly, deflecting to the left 90° 00' 00.0" from the last mentioned course and along the said southwesterly prolongation of the southeasterly line of  $256^{\rm th}$  Street and through the bed of the said Francis Lewis Boulevard, a distance of 15.10 feet to a point on the northeasterly line of the said Francis Lewis Boulevard;

THENCE southeasterly, deflecting to the right 90° 00' 00.0" from the last mentioned course and along the said northeasterly line of Francis Lewis Boulevard, a distance of 95.00 feet to a point;

THENCE southwesterly, deflecting to the right 90° 00' 00.0" from the last mentioned course and through the bed of the said Francis Lewis Boulevard, a distance of 15.10 feet to a point on the said northeasterly filed map line of Francis Lewis Boulevard:

THENCE southeasterly, deflecting to the left 90° 00' 00.0" from the last mentioned course and along the present northeasterly line of Francis Lewis Boulevard and through the bed of the said Francis Lewis Boulevard, a distance of 150.00 feet to a point on the southwesterly prolongation of the southeasterly line of the said  $257^{\rm th}$  Street;

THENCE northeasterly, deflecting to the left 90° 00' 00.0" from the last mentioned course and along the said southwesterly prolongation of the southeasterly line of  $257^{\rm th}$  Street and through the bed of the said Francis Lewis Boulevard, a distance of 14.74 feet to the corner formed by the intersection of the southeasterly line of  $257^{\rm th}$  Street and the said northeasterly line of Francis Lewis Boulevard;

THENCE southeasterly, deflecting to the right 90° 12' 26.2" from the last mentioned course and along the said northeasterly line of Francis Lewis Boulevard, a distance of 47.48 feet to a an angle point;

THENCE southeasterly, deflecting to the right 2° 48' 20.5" from the last mentioned course and along the said northeasterly line of Francis Lewis Boulevard, a distance of 52.59 feet to a point;

THENCE southwesterly, deflecting to the right 86° 59' 13.3" from the last mentioned course and through the bed of the said Francis Lewis Boulevard, a distance of 36.80 feet to a point;

THENCE northwesterly, deflecting to the right 90° 00' 00" from the last mentioned course and through the bed of the said Francis Lewis Boulevard, a distance of 7.89 feet to a point;

THENCE southwesterly, deflecting to the left 54° 58' 07" from the last mentioned course and through the bed of the said Francis Lewis Boulevard, a distance of 50.52 feet to a point on the southwesterly line of the said Francis Lewis Boulevard;

THENCE northwesterly, deflecting to the right 57° 58' 53.7" from the last mentioned course and along the said southwesterly line of Francis Lewis Boulevard, a distance of 17.89 feet to an angle point;

THENCE northwesterly, deflecting to the left 02° 48' 20.5" from the last mentioned course and along the said southwesterly line of Francis Lewis Boulevard and part of the distance through the bed of  $144^{\rm th}$  Avenue (60 feet wide), a distance of 146.35 feet to a point;

THENCE northwesterly, deflecting to the left 00° 12' 26.2" from the last mentioned course and part of the distance through the bed of the said  $144^{\rm th}$  Avenue and along the said southwesterly line of Francis Lewis Boulevard, a distance of 136.59 feet to a point;

THENCE easterly, Deflecting to the right 130° 19' 59.3" from the last mentioned course and through the bed of the said Francis Lewis Boulevard, a distance of 9.05 feet to a point;

THENCE northwesterly, deflecting to the left 130° 19' 59.3" from the last mentioned course and through the bed of Francis Lewis Boulevard and across the bed of 255<sup>th</sup> Street, a distance of 511.26 feet to a point,

THENCE westerly, deflecting to the left 45° 00' 00" from the last mentioned course and through the bed of said Francis Lewis Boulevard, a distance of 9.76 feet to a point on the southeasterly line of the said  $254^{\rm th}$  Street:

THENCE northeasterly, deflecting to the right 135° 00' 00" from the last mentioned course and along the said southeasterly line of  $254^{\rm th}$  Street and through the bed of the said Francis Lewis Boulevard, a distance of 64.90. feet to the point of BEGINNING;

This parcel consists of parts of the bed of Francis Lewis Boulevard between from  $254^{\rm th}$  Street to a point approximately 100 feet south of  $257^{\rm th}$  Street as laid out on the "City Map" of the City of New York, Borough of Queens, and part of tax lot 42 in Queens tax block 13589 and parts of tax lots 27,33,34 and 36 in Queens tax block 13590 and parts of tax lots 23,25,27 and 29 in Queens tax block 13591 as shown on the "Tax Map" of the City of New York, Borough of Queens, as said "Tax Map" existed on December 9, 2008 and located in the beds of above mentioned streets and comprises an area of 53,640 square feet or 1.23140 acres.

The above-described property shall be acquired subject to encroachments, if any, so long as said encroachments shall stand, as delineated on Damage and Acquisition Map No. 5855, dated October 6, 2017.