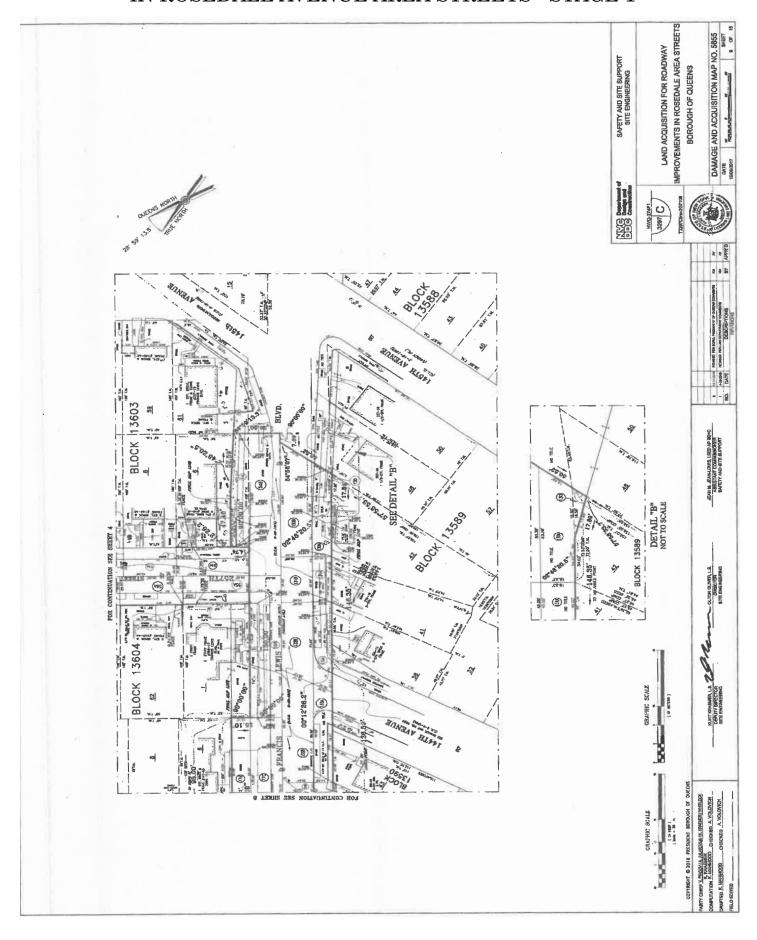

### Site 2

ALL that certain plot, piece or parcel of land, with the buildings and improvements thereon erected, situate, lying and being in the Borough and County of Queens, City and State of New York, as bounded and described as follows:

BEGINNING, at the corner formed by the intersection of the southeasterly filed map line of 254<sup>th</sup> with the northeasterly filed map No. 627 line of the said Francis Lewis Boulevard;

RUNNING THENCE southeasterly, along the said northeasterly filed map line of Francis Lewis Boulevard and through the bed of the said Francis Lewis Boulevard, a distance of 505.00 feet to a point on the southwesterly prolongation of the southeasterly line of the said  $256^{\rm th}$  Street:

THENCE northeasterly, deflecting to the left 90° 00' 00.0" from the last mentioned course and along the said southwesterly prolongation of the southeasterly line of  $256^{\rm th}$  Street and through the bed of the said Francis Lewis Boulevard, a distance of 15.10 feet to a point on the northeasterly line of the said Francis Lewis Boulevard;

THENCE southeasterly, deflecting to the right 90° 00' 00.0" from the last mentioned course and along the said northeasterly line of Francis Lewis Boulevard, a distance of 95.00 feet to a point;

THENCE southwesterly, deflecting to the right 90° 00' 00.0" from the last mentioned course and through the bed of the said Francis Lewis Boulevard, a distance of 15.10 feet to a point on the said northeasterly filed map line of Francis Lewis Boulevard:

THENCE southeasterly, deflecting to the left 90° 00' 00.0" from the last mentioned course and along the present northeasterly line of Francis Lewis Boulevard and through the bed of the said Francis Lewis Boulevard, a distance of 150.00 feet to a point on the southwesterly prolongation of the southeasterly line of the said  $257^{\rm th}$  Street;

THENCE northeasterly, deflecting to the left 90° 00' 00.0" from the last mentioned course and along the said southwesterly prolongation of the southeasterly line of  $257^{\rm th}$  Street and through the bed of the said Francis Lewis Boulevard, a distance of 14.74 feet to the corner formed by the intersection of the southeasterly line of  $257^{\rm th}$  Street and the said northeasterly line of Francis Lewis Boulevard;

THENCE southeasterly, deflecting to the right 90° 12' 26.2" from the last mentioned course and along the said northeasterly line of Francis Lewis Boulevard, a distance of 47.48 feet to a an angle point;

THENCE southeasterly, deflecting to the right 2° 48' 20.5" from the last mentioned course and along the said northeasterly line of Francis Lewis Boulevard, a distance of 52.59 feet to a point;

THENCE southwesterly, deflecting to the right 86° 59' 13.3" from the last mentioned course and through the bed of the said Francis Lewis Boulevard, a distance of 36.80 feet to a point;

THENCE northwesterly, deflecting to the right 90° 00' 00" from the last mentioned course and through the bed of the said Francis Lewis Boulevard, a distance of 7.89 feet to a point;

THENCE southwesterly, deflecting to the left 54° 58' 07" from the last mentioned course and through the bed of the said Francis Lewis Boulevard, a distance of 50.52 feet to a point on the southwesterly line of the said Francis Lewis Boulevard;

THENCE northwesterly, deflecting to the right 57° 58' 53.7" from the last mentioned course and along the said southwesterly line of Francis Lewis Boulevard, a distance of 17.89 feet to an angle point;

THENCE northwesterly, deflecting to the left 02° 48' 20.5" from the last mentioned course and along the said southwesterly line of Francis Lewis Boulevard and part of the distance through the bed of  $144^{\rm th}$  Avenue (60 feet wide), a distance of 146.35 feet to a point;

THENCE northwesterly, deflecting to the left 00° 12' 26.2" from the last mentioned course and part of the distance through the bed of the said  $144^{\rm th}$  Avenue and along the said southwesterly line of Francis Lewis Boulevard, a distance of 136.59 feet to a point;

THENCE easterly, Deflecting to the right 130° 19' 59.3" from the last mentioned course and through the bed of the said Francis Lewis Boulevard, a distance of 9.05 feet to a point;

THENCE northwesterly, deflecting to the left 130° 19' 59.3" from the last mentioned course and through the bed of Francis Lewis Boulevard and across the bed of 255<sup>th</sup> Street, a distance of 511.26 feet to a point,

THENCE westerly, deflecting to the left 45° 00' 00" from the last mentioned course and through the bed of said Francis Lewis Boulevard, a distance of 9.76 feet to a point on the southeasterly line of the said  $254^{\rm th}$  Street:

THENCE northeasterly, deflecting to the right 135° 00' 00" from the last mentioned course and along the said southeasterly line of  $254^{\rm th}$  Street and through the bed of the said Francis Lewis Boulevard, a distance of 64.90. feet to the point of BEGINNING;

This parcel consists of parts of the bed of Francis Lewis Boulevard between from  $254^{\rm th}$  Street to a point approximately 100 feet south of  $257^{\rm th}$  Street as laid out on the "City Map" of the City of New York, Borough of Queens, and part of tax lot 42 in Queens tax block 13589 and parts of tax lots 27,33,34 and 36 in Queens tax block 13590 and parts of tax lots 23,25,27 and 29 in Queens tax block 13591 as shown on the "Tax Map" of the City of New York, Borough of Queens, as said "Tax Map" existed on December 9, 2008 and located in the beds of above mentioned streets and comprises an area of 53,640 square feet or 1.23140 acres.

The above-described property shall be acquired subject to encroachments, if any, so long as said encroachments shall stand, as delineated on Damage and Acquisition Map No. 5855, dated October 6, 2017.