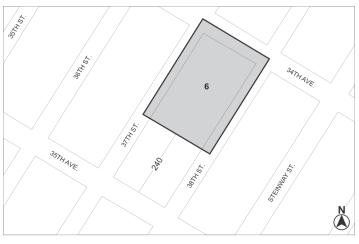

### Nos. 8 & 9 38<sup>TH</sup> STREET – 35<sup>TH</sup> AVENUE REZONING No. 8

**CD** 1

**CD** 1

C 180036 ZMQ

**IN THE MATTER OF** an application submitted by Empire MG Properties, LLC, pursuant to Sections 197-c and 201 of the New York City Charter for the amendment of the Zoning Map, Section No. 9b:

- changing from an M1-1 District to an R6A District property, 1. bounded by  $34^{\rm th}$  Avenue,  $38^{\rm th}$  Street, a line 240 feet northeasterly of  $35^{\rm th}$  Avenue, and  $37^{\rm th}$  Street; and
- establishing within the proposed R6A District a C1-3 District, bounded by  $34^{\rm th}$  Avenue,  $38^{\rm th}$  Street, a line 240 feet northeasterly 2. of 35<sup>th</sup> Avenue, and a line midway between 37<sup>th</sup> Street and 38<sup>th</sup> Street;

as shown on a diagram (for illustrative purposes only) dated April 22, 2019 and subject to the CEQR declaration of E-533.