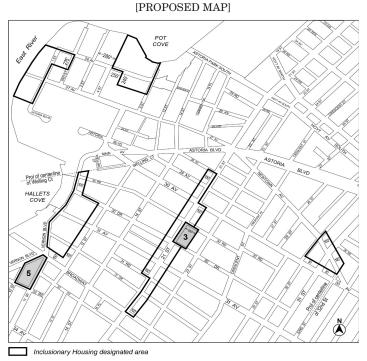

### **Queens Community District 1**

Map 6 [date of adoption]

### [PROPOSED MAP]

\* \*

\*

Mandatory Inclusionary Housing Area (see Section 23-154(d)(3)) Area 6 — [date of adoption] — MIH Program Option 2

Portion of Community District 1, Queens