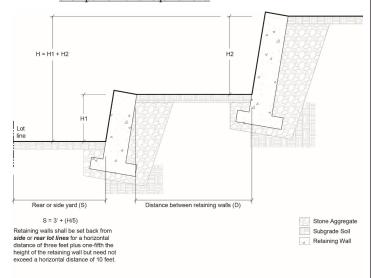

| <u>3</u>                                                              |
| <u>5-10</u>                                                     | 5                                                                     |
| <u>10 or more</u>                                               | <u>10</u>                                                             |

(c) Minimum distance between retaining walls and #side# or #rear lot lines#

> Retaining walls shall be set back from #side# or #rear lot lines# for a horizontal distance of three feet plus one-fifth the height of the retaining wall but need not exceed a horizontal distance of 10 feet. However, #lot lines# created by the subdivision of a #zoning lot# after [date of adoption] shall be exempt from this requirement.



RETAINING WALL STANDARDS

### (d) Planting requirements

Where the aggregate height of any two retaining walls exceeds a height of 10 feet, as measured in elevation, and such retaining walls are located within 10 feet of each other, planting shall be provided between such walls consisting of at least 75 percent of the linear footage of such retaining walls, through any combination of perennials, annuals, decorative grasses or shrubs. The height of planted material shall be at least three feet at the time of planting.

### 143-123

### Rock outcrops and erratic boulders

The provisions of this Section shall apply in all #Residence Districts#. To the greatest extent possible, #rock outcrops# and #erratic boulders# shall be maintained in their existing state and location, and shall be distu