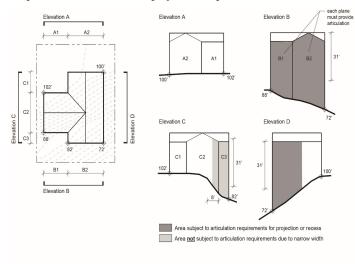

#. The provisions of this Section shall not apply to #accessory buildings#.

For any portion of such #residential building# that is eight feet in width or greater and exceeds a vertical distance of 31 feet between the roof of the #building# and the final adjoining grade, an area equaling at least 25 percent of the surface area of such portion must project from or be recessed from an exterior wall covering at least 25 percent of the area in a continuous plane by at least 18 inches from the wall above or below.

Four elevation views shall be provided for each #building# in addition to application materials set forth in 143-05 (Application Requirements). Each such elevation view shall show that such #residential building# complies with the recess and projection requirements of this Section.



ARTICULATION REQUIREMENTS

### <u>143-373</u>

#### Height and setback in the South Richmond Subdistrict

[Note: provisions relocated from Section 107-43 and modified]

In the South Richmond Subdistrict, in addition to the requirements for maximum height of walls and required setbacks in Sections 23-63, 24-52, 33-43 or 143-371, no #building# shall exceed a height of four #stories# and no structures other than #buildings# shall exceed a height of 50 feet, unless by special permit of the City Planning Commission, pursuant to Section 143-731 (Exceptions to height regulations in the South Richmond Subdistrict). In the event of a conflict between the provisions of this Section and the provisions of any other Section of this Resolution, the provisions of this Section shall control.

#### 143-3