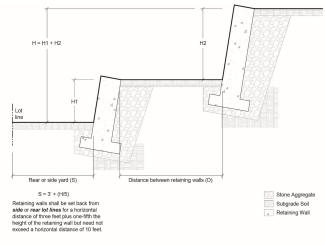

| <u>3</u>                                                                      |
| 5-10                                              | <u>5</u>                                                                      |
| <u>10 or more</u>                                 | 10                                                                            |

(c) Minimum distance between retaining walls and #side# or #rear lot lines#

> Retaining walls shall be set back from #side# or #rear lot lines# for a horizontal distance of three feet plus one-fifth the height of the retaining wall but need not exceed a horizontal distance of 10 feet. However, #lot lines# created by the subdivision of a #zoning lot# after [date of adoption] shall be exempt from this requirement.



RETAINING WALL STANDARDS

### (d) Planting requirements

Where the aggregate height of any two retaining walls exceeds a height of 10 feet, as measured in elevation, and such retaining walls are located within 10 feet of each other, planting shall be provided between such walls consisting of at least 75 percent of the linear footage of such retaining walls, through any combination of perennials, annuals, decorative grasses or shrubs. The height of planted material shall be at least three feet at the time of planting.

### <u>143-123</u>

#### Rock outcrops and erratic boulders

The provisions of this Section shall apply in all #Residence Districts#. To the greatest extent possible, #rock outcrops# and #erratic boulders# shall be maintained in their existing state and location, and shall