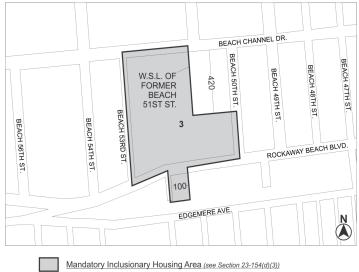

- eliminating from within an existing R5 District, a C1-2 District, bounded by a line 420 feet southerly of Beach Channel Drive, Beach 50<sup>th</sup> Street, Rockaway Beach Boulevard, and the easterly street line of former Beach 51<sup>st</sup> Street;
- changing from an R5 District to a C4-4 District property, bounded by Beach Channel Drive, the westerly street line of former Beach 51<sup>st</sup> Street, a line 420 feet southerly of Beach Channel Drive, Beach 50<sup>th</sup> Street, Rockaway Beach Boulevard, and Beach 53<sup>rd</sup> Street; and
- changing from a C8-1 District to a C4-3A District property, bounded by Rockaway Beach Boulevard, a line 100 feet easterly of Beach 52<sup>nd</sup> Street, a line 85 feet northerly of Shore Front Parkway, and Beach 52<sup>nd</sup> Street;

as shown on a diagram (for illustrative purposes only) dated May 6, 2019, and subject to the conditions of CEQR Declaration E-532.