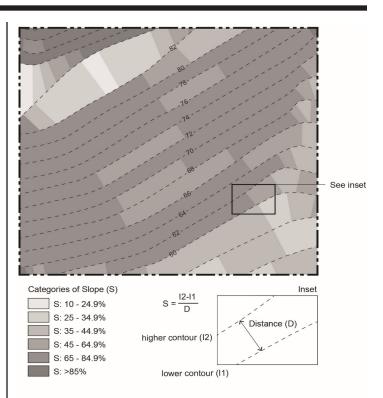

be established in plan view based on contour intervals (I) of two feet or less by considering the distance (D) between two contour lines.

$$S = \frac{I^2 - I^1}{D}$$

Such slopes may be verified using contours on 2017 New York City LiDAR (Light Detection and Ranging) data or a survey conducted less than two years before the date of the application, or as or as otherwise determined by the Commissioner of Buildings or the Department of City Planning, as applicable.

Slopes of less than 10 percent shall be excluded from an #area of existing slope#. #Areas of existing slope# are used for the purposes of determining the maximum #lot coverage# and #hard surface area# on certain #zoning lots# as set forth in Sections 143-21 (Maximum Lot Coverage) and 143-22 (Hard Surface Area) of this Chapter.



#### AREA OF EXISTING SLOPE

#### Area of no disturbance

An "area of no disturbance" is an area designated on the site plan that must be protected from any type of disturbance, including: #site alteration#, operation of construction equipment, storage of construction materials, excavation or regrading, tunneling for utilities, removal of trees, or construction of #hard surface areas#. #Areas of no disturbance# shall include:

- (a) #rock outcrops# except as provided in Section 143-123 (Rock outcrops and erratic boulders);
- (b) the #critical root zone# of each tree proposed for preservation, except as provided in Section 143-133 (Planting standards for tree credits);
- (c) all vegetation proposed to be preserved as #landscape\_ elements# pursuant to Section 143-143 (Planting standards f