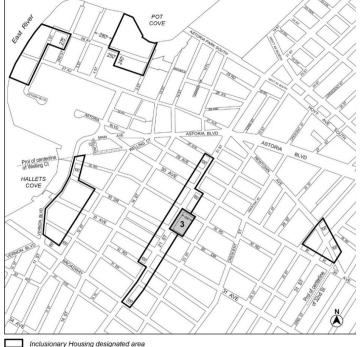

### **Queens Community District 1**

Map 1- (10/31/18) [date of adoption]

[EXISTING MAP]

Mandatory Inclusionary Housing Program Area see Section 23-154(d)(3) Area 3- 10/31/18 MIH Program Option 1 and Option 2

Mandatory Inclusionary Housing Program Area see Section 23-154(d)(3) Area 3- 10/31/18 MIH Program Option 1 and Option 2 Area 5- [date of adoption] MIH Program Option 1 and Option 2

> Portion of Community District 1, Queens \* \* \*