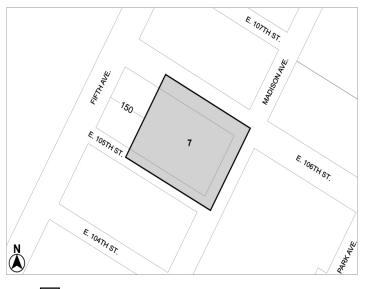

#### C 190158 ZMM

**IN THE MATTER OF** an application submitted by Catholic Health Care System, pursuant to Sections 197-c and 201 of the New York City Charter for an amendment to the Zoning Map, Section No. 6b, by changing from an R7-2 District to an R8 District property, bounded by East 106<sup>th</sup> Street, Madison Avenue, East 105<sup>th</sup> Street and a line 150 feet easterly of Fifth Avenue - Museum Mile, as shown on a diagram (for illustrative purposes only) dated April 8, 2019, and subject to the conditions of CEQR Declaration E-531.