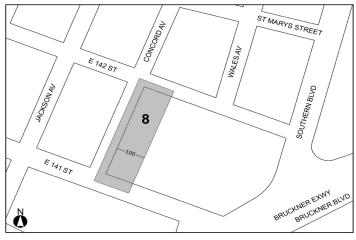

No. 4

CD 1 C 190336 ZMX IN THE MATTER OF an application submitted by the New York City Department of Correction and the Mayor's Office of Criminal Justice, pursuant to Sections 197-c and 201 of the New York City Charter for an amendment of the Zoning Map, Section No. 6c:

- changing from an M1-3 District to an M1-4/R7X District property, bounded by East 142<sup>nd</sup> Street, a line 100 feet southeasterly of Concord Avenue, East 141<sup>st</sup> Street, and Concord Avenue; and
- establishing a Special Mixed Use District (MX-18), bounded by East 142<sup>nd</sup> Street, a line 100 feet southeasterly of Concord Avenue, East 141<sup>st</sup> Street, and Concord Avenue;

as shown on a diagram (for illustrative purposes only) dated March 25,

No. 5

CD 1 N 190337 ZRX IN THE MATTER OF an application submitted by the New York City Department of Correction and the Mayor's Office of Criminal Justice, pursuant to Section 201 of the New York City Charter, for an amendment of the Zoning Resolution of the City of New York, modifying Article XII Chapter 3 for the purpose of establishing a Special Mixed Use District; and modifying APPENDIX F for the purpose of establishing a Mandatory Inclusionary Housing area.