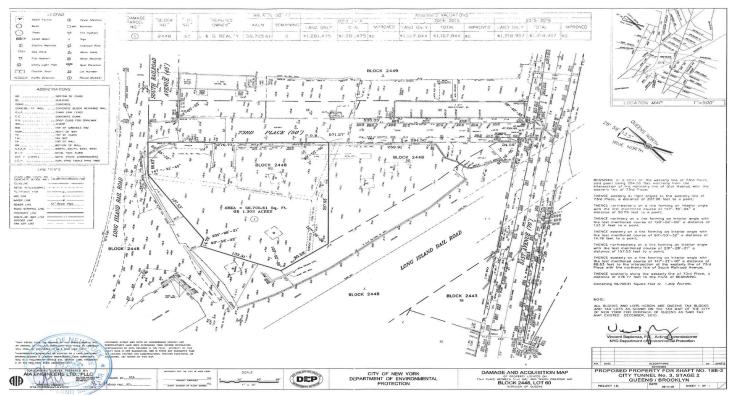

#### **BRONX COUNTY**

■ NOTICE

BRONX COUNTY
I.A.S. PART 21
NOTICE OF PETITION
INDEX NUMBER 42726/2018E
CONDEMNATION PROCEEDING

**IN THE MATTER OF** the Application of the CITY OF NEW YORK, Relative to Acquiring Title in Fee Simple Absolute to BLOCK 2349, LOTS 103 and 107, and part of LOT 100, located in the Bronx, for a

#### LOWER CONCOURSE NEIGHBORHOOD WATERFRONT PARK,

Located in the area generally, bounded by the Major Deegan Boulevard, the Harlem River, and the extension of East  $144^{\rm th}$  Street and East  $146^{\rm th}$  Street, Borough of the Bronx, City and State of New York.

PLEASE TAKE NOTICE that the City of New York (the "City") intend to make an application to the Supreme Court of the State of New York, Bronx County, IA Part 21, for the certain relief.

The application will be made at the following time and place: Bronx County Courthouse, located at 851 Grand Concourse, Bronx, NY 10451, City and State of New York, Room 704, on Monday, November 19, 2018, at 9:30 A.M., or as soon thereafter as counsel can be heard.

The application is for an order:

- authorizing the City to file and acquisition map in the Office of the City Register;
- directing that, upon the filing of the order granting the relief sought in this petition and the filing of the acquisition map, title to the property sought to be acquired and described below shall vest in the City in fee simple absolute;
- c. providing that the just compensation which should be made to the owners of the interests in real property sought to be acquired and described below be ascertained and determined by the Court without a jury.
- d. directing that within thirty days of the entry of order granting the petition vesting title to the property described below, the City shall cause a notice of acquisition to be published in at least ten successive issues to The City Record, an official newspaper published in the City of New York, and shall serve a copy of such notice by first class mail on each condemnee or his, her or its attorney of record;
- e. directing that each condemnee shall have a period of one calendar year from service of the Notice of Acquisition for this proceeding I which to file a written claim, demand or notice of appearance with the Clerk of this Court and to serve a copy of the same upon the Corporation Counsel of the City of New York, 100 Church Street, New York, NY, 10007, Attn: Deborah R. Kerzhner, Assistant Corporation Counsel.

The City of New York, in this proceeding, intends to acquire title in fee simple absolute to brought for the acquisition in fee of Tax Block 2349 Lot 103, 107 and part of 100, located in the Borough of the Bronx, City and State of New York, for the creation of a LOWER CONCOURSE NEIGHBORHOOD WATERFRONT PARK.

The lands and premises to be acquired in this proceeding in fee simple absolute with the buildings and improvements thereon erected, are the entirely of Lots 103 and 107 and part of Lot 100 in Block 2349, in the Borough of the Bronx, City and State of New York, bounded and described as follows:

**BEGINNING** at a point on the westerly side of Exterior Street (width varies), said point distant 383.89 feet southerly from the corner formed by the intersection of the westerly side of Exterior Street with the southerly side of East  $149^{\rm th}$  Street (150 feet wide);

**RUNNING THENCE** southerly along the westerly side of Exterior Street the following two (2) courses and distances:

- 1. Along a line forming an interior angle of 74 degrees, 03 minutes, 35 seconds with the last course of this acquisition parcel, a distance of 302.78 feet to an angle point;
- Along the said line forming an interior angle of 196 degrees, 30 minutes, 25 seconds with the last-mentioned course, a distance of 39.10 feet to an angle point;

 ${\bf RUNNING\ THENCE}$  through Lot 100 the following eight (8) courses and distances:

- 1. Along a line forming an interior angle of 105 degrees, 56 minutes, 25 seconds with the last-mentioned course, a distance of 281.35 feet to an angle point;
- 2. Along a line forming an interior angle of 99 degrees, 43 minutes, 14 seconds with the last-mentioned course, a distance of 11.19 feet to an angle point;
- 3. Along a line forming an interior angle of 259 degrees, 08 minutes, 26 seconds with the last-mentioned course, a distance of 27.09 feet to an angle point;
- Along a line forming an interior angle of 90 degrees, 00 minutes, 00 seconds with the last-mentioned course, a distance of 153.61 feet to an angle point;
- 5. Along a line forming an interior angle of 92 degrees, 48 minutes, 48 seconds with the last-mentioned course, a distance of 5.74 feet to an angle point;
- Along a line forming an interior angle of 268 degrees, 27 minutes, 24 seconds with the last-mentioned course, a distance of 105.00 feet to an angle point;
- 7. Along a line forming an interior angle of 271 degrees, 32 minutes, 36 seconds with the last-mentioned course, a distance of 32.50 feet to an angle point;
- Along a line forming an interior angle of 98 degrees, 02 minutes, 46 seconds with the last-mentioned course, a distance of 11.40 feet to an angle point;

**RUNNING THENCE** along the division line between Lots 100 and 112, said line forming an interior angle of 89 degrees, 22 minutes, 49 seconds with the last-mentioned course, a distance of 370.35 feet (370.34 feet record) to the point and place of BEGINNING.

Said parcel containing an area of 98,189 square feet or 2.254 acres.

- a. A permanent (aerial) easement (NYS Appropriation Map 35 Parcel 60) for the overhead structure of the Major Deegan Expressway (I-87), crossing over the southeasterly portion of the above-described premises and recorded under CRFN#2013000250016 and CRFN 2013000347489.
- b. A permanent (aerial) easement (NYS Appropriation Map 37 Parcel 62) for the overhead structure of the Major Deegan Expressway (I-87), crossing over the southeasterly portion of the above-described premises and recorded under CRFN#2013000291696 and CRFN 2013000402277.
- c. A permanent (aerial) easement (NYS Appropriation Map 38 Parcel 63) for the overhead structure of the Major Deegan Expressway (I-87), crossing over the northeasterly portion of the above-described premises and recorded under CRFN#2013000244094 and CRFN 2014000179144.
- d. A permanent easement (NYS Appropriation Map 55 Parcels 73 and 74) for the concrete foundation of the Full Freight Access Program Oak Point Link, affecting the above-described premises and recorded in Reel 541 Page 1805 and Reel 541 Page 1807.

The above parcel consists of the entirety of Tax Lots 103, 107 and a portion of Tax Lot 100, as shown on the Tax Map of the City of New York for the Borough of Bronx, as said map existed on January 25, 2017.

Surveys, maps or plans of the property to be acquired are on file in the office of the Corporation Counsel of the City of New York, 100 Church Street, New York, NY 10007.

PLEASE TAKE FURTHER NOTICE THAT, pursuant to EDPL  $\S$  402(B)(4), any party seeking to oppose the acquisition must interpose a verified answer, which must contain a specific denial of each material allegation of the petition controverted by the opponent, or any statement of new matter deemed by the opponent to be a defense to the proceeding. Pursuant to CPLR  $\S$  403, said answer must be served upon the office of the Corporation Counsel at least seven days before the date that the petition is noticed to be heard.

Dated: New York, NY October 12, 2018 ZACHARY W. CARTER Corporation Counsel of the City of New York Attorney for the Condemnor, 100 Church Street New York, NY 10007 (212) 356-2170

#### SEE MAP(S) IN BACK OF PAPER

o22-n2