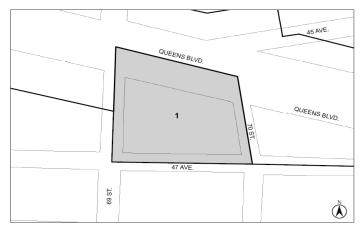

#### BOROUGH OF QUEENS Nos. 8, 9 & 10 69-02 QUEENS BOULEVARD No. 8

CD 2 C 180265 ZMQ IN THE MATTER OF an application submitted by 69-02 Queens Blvd Woodside LLC, pursuant to Sections 197-c and 201 of the New York City Charter for the amendment of the Zoning Map, Section No. 9d:

- 1. changing from an M1-1 District to an R7X District property, bounded by a line 150 southerly of Queens Boulevard,  $70^{\rm th}$  Street,  $47^{\rm th}$  Avenue, and  $69^{\rm th}$  Street; and
- establishing within the proposed R7X District a C2-3 District, bounded by a line 150 southerly of Queens Boulevard, 70th Street, 47th Avenue, and 69th Street;

as shown on a diagram (for illustrative purposes only) dated April 9, 2018, and subject to the conditions of CEQR Declaration E-472.

No. 9

CD 2 N 180266 ZRQ IN THE MATTER OF an application submitted by 69-02 Queens Blvd Woodside LLC, pursuant to Section 201 of the New York City Charter,

NO.

CD 2 C 180267 ZSQ
IN THE MATTER OF an application submitted by 69-02 Queens Blvd
Woodside LLC pursuant to Sections 197-c and 201 of the New York City

Woodside LLC, pursuant to Sections 197-c and 201 of the New York City Charter, for the grant of a special permit, pursuant to Section 74-743 of the Zoning Resolution to modify the height and setback requirements of Sections 23-664 (Modified height and setback regulations for certain Inclusionary Housing buildings or affordable independent residence for seniors) to facilitate a proposed mixed-use development, within a large scale general development, on property generally bounded by Queens Boulevard, 70th Street, 47th Avenue, and 69th Street (Block 2432, Lots 8, 9, 21 41, 44, and 50), in R7X/C2-3\* Districts.