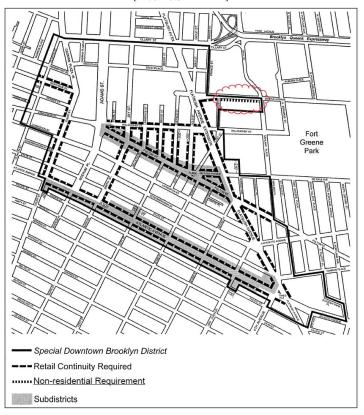

l uses# in Use Groups 6, 7 or 9, except that this requirement shall not apply to any #development# occupied entirely by #community facility use#.

In any #building# within the Atlantic Avenue Subdistrict, the provisions of Section 32- 421 (Limitation on floors occupied by non-residential uses) restricting the location of non-#residential uses# listed in Use Groups 6, 7, 8, 9 or 14 to below the level of the first #story# ceiling in any #building# occupied on one of its upper stories by #residential# or #community facility uses#, shall not apply. In lieu thereof, such non- #residential uses# shall not be located above the level of the second #story# ceiling.

## APPENDIX E

Special Downtown Brooklyn District Maps Map 2. Ground Floor Retail Frontage

## [EXISTING MAP]



#### [PROPOSED MAP]



## No. 7 BOERUM HILL HISTORIC DISTRICT EXTENSION N 190101 HKK

CD 2 N 190101 HKE IN THE MATTER OF a communication dated July 6, 2018, from the Executive Director of the Landmarks Preservation Commission regarding the Boerum Hill Historic District Extension, designated by the Landmarks Preservation Commission on June 26, 2018 (Designation List No. 508), consisting of three Area's, Area I, which consists of the properties bounded by a line beginning on the southern curbline of Dean Street at a point on a line extending northerly from a

portion of the western property line of 86 Dean Street, then extending southerly along the western property line of 86 Dean Street, southerly along the western property line of 90 Bergen Street to the southern curbline of Bergen Street easterly to a point o