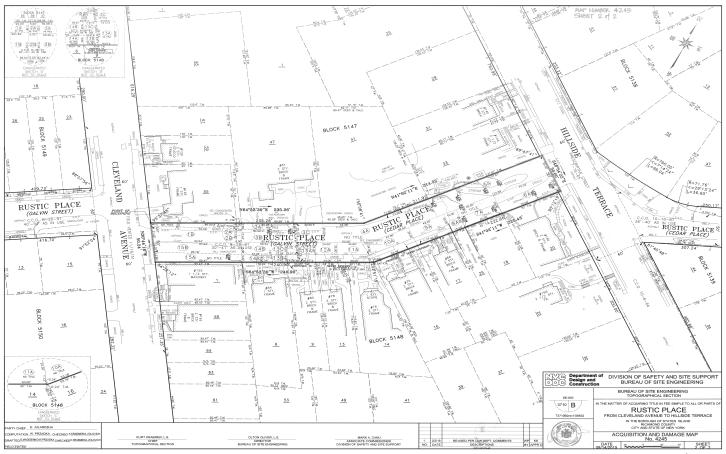

# RICHMOND COUNTY I.A.S. PART 89 NOTICE OF ACQUISITION INDEX NUMBER CY4510/2018 CONDEMNATION PROCEEDING

**IN THE MATTER OF** the Application of the CITY OF NEW YORK Relative to Acquiring Title in Fee Simple to Property known as Richmond County Tax Block 707, part of and adjacent to Lot 16, for the construction of the

## VICTORY AND MANOR INTERSECTION PROJECT, STAGE I,

located in the area generally bounded by Victory Boulevard from east of Winthrop Place to Sommers Lane, in the Borough of Staten Island, City and State of New York.

PLEASE TAKE NOTICE, that by order of the Supreme Court of the State of New York, County of Richmond, IA Part 89 (Hon. Wayne P. Saitta, J.S.C.), duly entered in the office of the Clerk of the County of Richmond on June 26, 2018, the application of the City of New York ("City") to acquire certain real property for street purposes, including the reconstruction of sanitary sewers, water mains, roadways, sidewalks and curbs, and appurtenances, was granted and the City was thereby authorized to file an acquisition map with the Clerk of Richmond County. Said map, showing the property acquired by the City, was filed with the Clerk of Richmond County on July 5, 2018. Title to the real property vested in the City of New York on July 5, 2018.

**PLEASE TAKE FURTHER NOTICE,** that the City has acquired the following parcels of real property:

| Damage Parcels | Block | Lot                            |
|----------------|-------|--------------------------------|
| 1 and 1A       | 707   | Part of and adjacent to Lot 16 |

Dated: New York, NY July 12, 2018 ZACHARY W. CARTER Corporation Counsel of the City of New York Attorney for the Condemnor, 100 Church Street New York, NY 10007 (212) 356-4064

SEE MAP(S) IN BACK OF PAPER