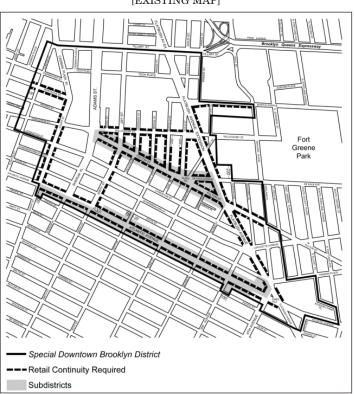

## APPENDIX E

Special Downtown Brooklyn District Maps Map 2. Ground Floor Retail Frontage

## [EXISTING MAP]