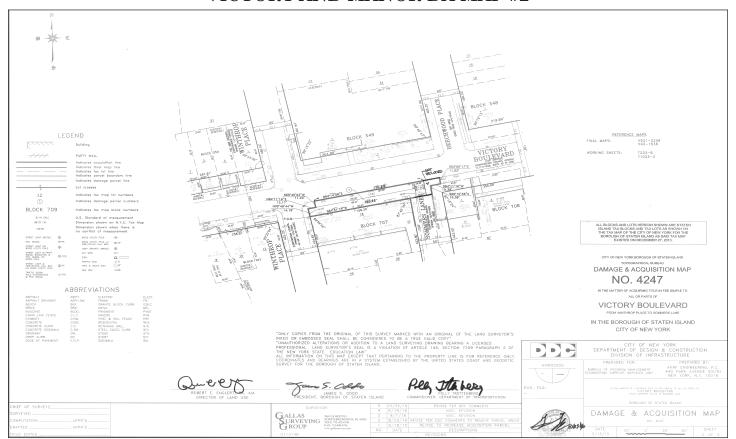

# RICHMOND COUNTY I.A.S. PART 89 NOTICE OF ACQUISITION INDEX NUMBER CY4510/2018 CONDEMNATION PROCEEDING

**IN THE MATTER OF** the Application of the CITY OF NEW YORK Relative to Acquiring Title in Fee Simple to Property known as Richmond County Tax Block 707, part of and adjacent to Lot 16, for the construction of the

## VICTORY AND MANOR INTERSECTION PROJECT, STAGE I,

located in the area generally bounded by Victory Boulevard from east of Winthrop Place to Sommers Lane, in the Borough of Staten Island, City and State of New York.

PLEASE TAKE NOTICE, that by order of the Supreme Court of the State of New York, County of Richmond, IA Part 89 (Hon. Wayne P. Saitta, J.S.C.), duly entered in the office of the Clerk of the County of Richmond on June 26, 2018, the application of the City of New York ("City") to acquire certain real property for street purposes, including the reconstruction of sanitary sewers, water mains, roadways, sidewalks and curbs, and appurtenances, was granted and the City was thereby authorized to file an acquisition map with the Clerk of Richmond County. Said map, showing the property acquired by the City, was filed with the Clerk of Richmond County on July 5, 2018. Title to the real property vested in the City of New York on July 5, 2018.

**PLEASE TAKE FURTHER NOTICE,** that the City has acquired the following parcels of real property:

| Damage Parcels | Block | Lot                            |
|----------------|-------|--------------------------------|
| 1 and 1A       | 707   | Part of and adjacent to Lot 16 |