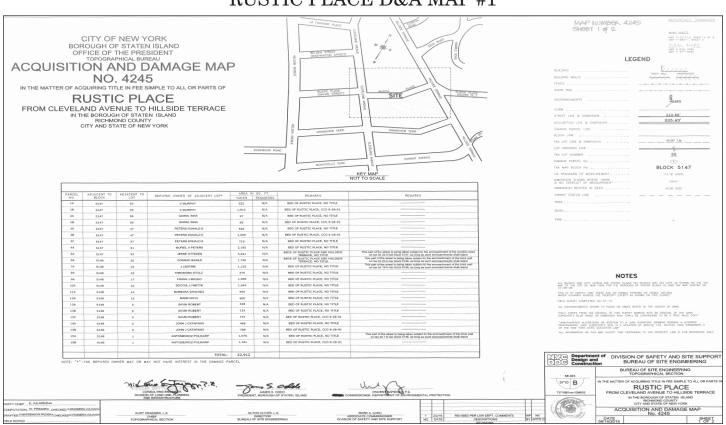

# RICHMOND COUNTY I.A.S. PART 89 NOTICE OF ACQUISITION INDEX NUMBER CY4505/2018 CONDEMNATION PROCEEDING

IN THE MATTER OF the Application of the CITY OF NEW YORK Relative to Acquiring Title in Fee Simple to Property located in Staten Island, including All or Parts of

## RUSTIC PLACE from CLEVELAND AVENUE to HILLSIDE TERRACE

in the Borough of Staten Island, City and State of New York.

PLEASE TAKE NOTICE, that by order of the Supreme Court of the State of New York, County of Richmond, IAS Part 89 (Hon. Wayne P. Saitta, J.S.C.), duly entered in the office of the Clerk of the County of Richmond on June 26, 2018, the application of the City of New York ("City") to acquire certain real property, for the construction of sanitary and storm sewers and appurtenances, was granted and the City was thereby authorized to file an acquisition map with the Clerk of Richmond County. Said map, showing the property acquired by the City, was filed with the Clerk of Richmond County on July 5, 2018. Title to the real property vested in the City of New York on July 5, 2018.

**PLEASE TAKE FURTHER NOTICE,** that the City has acquired the following parcels of real property:

| Damage Parcel | Block | Lot            |
|---------------|-------|----------------|
| 1A            | 5147  | Adjacent to 55 |
| 1B            | 5147  | Adjacent to 55 |
| 2A            | 5147  | Adjacent to 59 |
| 2B            | 5147  | Adjacent to 59 |
| 3A            | 5147  | Adjacent to 47 |
| 3B            | 5147  | Adjacent to 47 |
| 3C            | 5147  | Adjacent to 47 |
| 4A            | 5147  | Adjacent to 41 |
| 5A            | 5147  | Adjacent to 33 |
| 6A            | 5148  | Adjacent to 20 |
| 7A            | 5148  | Adjacent to 18 |
| 8A            | 5148  | Adjacent to 25 |
| 9A            | 5148  | Adjacent to 17 |
| 10A           | 5148  | Adjacent to 16 |
| 11A           | 5148  | Adjacent to 14 |
| 12A           | 5148  | Adjacent to 13 |
| 13A           | 5148  | Adjacent to 9  |
| 13B           | 5148  | Adjacent to 9  |
| 13C           | 5148  | Adjacent to 9  |
| 14A           | 5148  | Adjacent to 6  |
| 14B           | 5148  | Adjacent to 6  |
| 15A           | 5148  | Adjacent to 1  |
| 15B           | 5148  | Adjacent to 1  |

## SEE MAP(S) IN BACK OF PAPER

jy19-a1