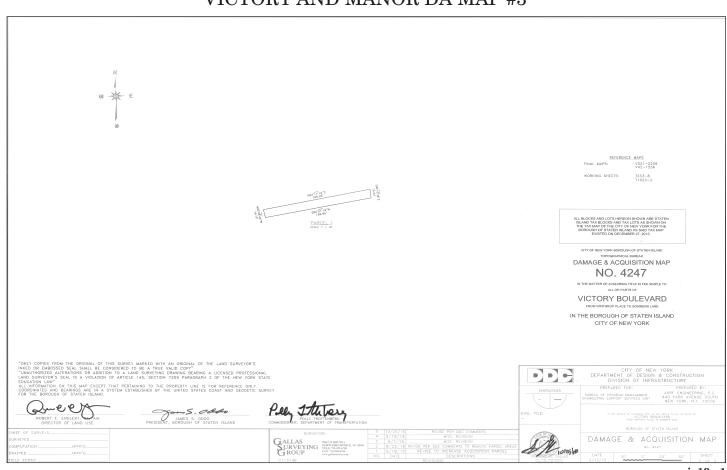

# RICHMOND COUNTY I.A.S. PART 89 NOTICE OF ACQUISITION INDEX NUMBER CY4510/2018 CONDEMNATION PROCEEDING

**IN THE MATTER OF** the Application of the CITY OF NEW YORK Relative to Acquiring Title in Fee Simple to Property known as Richmond County Tax Block 707, part of and adjacent to Lot 16, for the construction of the

## VICTORY AND MANOR INTERSECTION PROJECT, STAGE I,

located in the area generally bounded by Victory Boulevard from east of Winthrop Place to Sommers Lane, in the Borough of Staten Island, City and State of New York.

PLEASE TAKE NOTICE, that by order of the Supreme Court of the State of New York, County of Richmond, IA Part 89 (Hon. Wayne P. Saitta, J.S.C.), duly entered in the office of the Clerk of the County of Richmond on June 26, 2018, the application of the City of New York ("City") to acquire certain real property for street purposes, including the reconstruction of sanitary sewers, water mains, roadways, sidewalks and curbs, and appurtenances, was granted and the City was thereby authorized to file an acquisition map with the Clerk of Richmond County. Said map, showing the property acquired by the City, was filed with the Clerk of Richmond County on July 5, 2018. Title to the real property vested in the City of New York on July 5, 2018.

**PLEASE TAKE FURTHER NOTICE,** that the City has acquired the following parcels of real property:

| Damage Parcels | Block | Lot                            |
|----------------|-------|--------------------------------|
| 1 and 1A       | 707   | Part of and adjacent to Lot 16 |