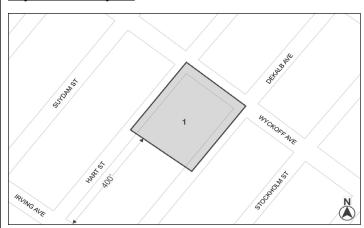

### BOROUGH OF BROOKLYN Nos. 3 & 4 1601 DEKALB AVENUE REZONING No. 3

C 180148 ZMK IN THE MATTER OF an application submitted by 1601 DeKalb Avenue Owner LLC, pursuant to Sections 197-c and 201 of the New York City Charter for an amendment of the Zoning Map, Section No. 13b:

- changing from an R6 District to an R6B District property, bounded by Hart Street, a line 400 feet northeasterly of Irving Avenue, DeKalb Avenue, and a line 350 feet northeasterly of Irving Avenue;
- changing from an M1-1 District to an R7A District property, bounded by Hart Street, Wyckoff Avenue, DeKalb Avenue, and a line 400 feet northeasterly of Irving Avenue; and
- establishing within the proposed R7A District a C2-4 District bounded by Hart Street, Wyckoff Avenue, DeKalb Avenue, and a line 100 feet southwesterly of Wyckoff Avenue;

as shown on a diagram (for illustrative purposes only), dated February  $12,\,2018,$  and subject to the conditions of CEQR Declaration E-465.

No. 4

N 180149 ZRK IN THE MATTER OF an application submitted by 1601 DeKalb Avenue Owner, LLC, pursuant to Section 201 of the New York City Charter, for an amendment of the Zoning Resolution of the City of New York, modifying Appendix F for the purpose of establishing a Mandatory Inclusionary Housing area.