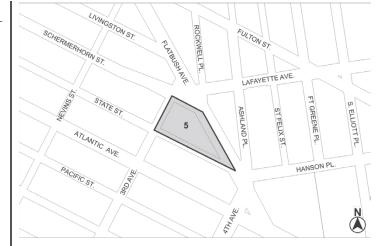

Area 1 [date of adoption] — MIH Program Option 1 and Option 2 Portion of Community District 4, Brooklyn

> Nos. 5, 6 & 7 80 FLATBUSH AVENUE REZONING No. 5

\* \* \*

C 180216 ZMK IN THE MATTER OF an application submitted by New York City Educational Construction Fund and 80 Flatbush Avenue, LLC,

pursuant to Sections 197-c and 201 of the New York City Charter for an amendment of the Zoning Map, Section No. 16c, changing from a C6-2 District to a C6-9 District property, bounded by the southeasterly centerline prolongation of Schermerhorn Street, Flatbush Avenue, State Street and  $3^{\rm rd}$  Avenue, as shown on a diagram (for illustrative purposes only) dated February  $26^{\rm th}, 2018.$ 