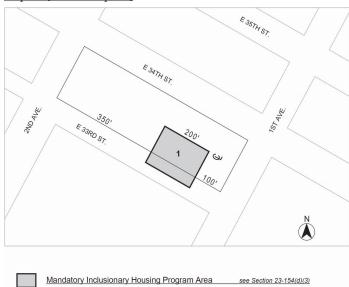

## $\begin{array}{c} {\bf BOROUGH~OF~MANHATTAN}\\ {\bf Nos.~3~\&~4}\\ {\it EAST~33^{RD}~STREET~REZONING}\\ {\bf No.~3} \end{array}$

CD 6 C 170380 ZMM
IN THE MATTER OF an application submitted by 33rd Street

IN THE MATTER OF an application submitted by 33th Street Acquisition LLC, pursuant to Sections 197-c and 201 of the New York City Charter for an amendment of the Zoning Map, Section No. 8d, changing from an existing R8A District to a C1-9A District property bounded by a line midway between East 33th Street and East Thirty-Fourth Street, a line 100 feet westerly of First Avenue, East 33th Street, and a line 300 feet westerly of First Avenue, as shown on a diagram (for illustrative purposes only) dated January 16th, 2018, and subject to the conditions of CEQR Declaration E-458.

#### No. 4

N 170381 ZRM

IN THE MATTER OF an application submitted by 33rd Street Acquisition, LLC, pursuant to Section 201 of the New York City Charter, for an amendment of the Zoning Resolution of the City of New York, modifying Appendix F for the purpose of establishing a Mandatory Inclusionary Housing area.

#### APPENDIX F

Inclusionary Housing Designated Areas and Mandatory Inclusionary Housing Areas

**MANHATTAN** 

**Manhattan Community District 6** 

Map 2 – [date of adoption]

Portion of Community District 6, Manhattan

Area 1 — [date of adoption] MIH Program Option 1