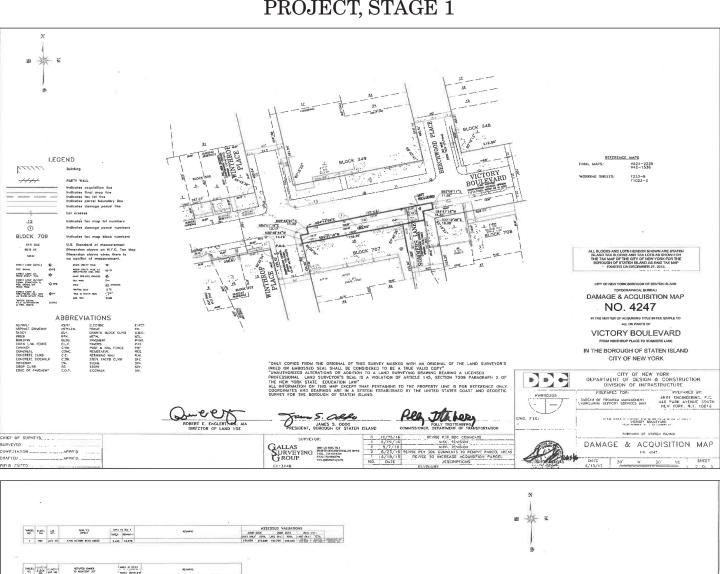

## I.A. PART 89 NOTICE OF PETITION INDEX NUMBER CY4510/2018 CONDEMNATION PROCEEDING

IN THE MATTER OF the Application of the CITY OF NEW YORK Relative to Acquiring Title in fee Simple to Property Known as Richmond County Tax Block 707, part of and adjacent to Lot 16, for the construction of the

VICTORY AND MANOR INTERSECTION PROJECT, STAGE 1,

Located in the area generally bounded by Victory Boulevard from east of Winthrop Place to Sommers Lane, in the Borough of Staten Island, City and State of New York.

PLEASE TAKE NOTICE that the City of New York (the "City") intends to make an application to the Supreme Court of the State of New York, Richmond County, IA Part 89 for certain relief.

The application will be made at the following time and place: at the Kings County Courthouse, located at 360 Adams Street, in the Borough of Brooklyn, City and State of New York, on Thursday, May 31, 2018, at 2:30 P.M., or as soon thereafter as counsel can be heard.

The application is for an order:

- Authorizing the City to file an acquisition map in the Richmond County Clerk's Office;
- b. Directing that, upon the filing of the order granting the relief sought in this petition and the filing of the acquisition map, title to the property sought to be acquired and described below shall vest in the City in fee simple absolute;
- Providing that the compensation which should be made to the owners of the property sought to be acquired and described below be ascertained and determined by the Court without a jury;
- d. Directing that within thirty days of the vesting of title to the property, the City shall cause a notice of acquisition to be published in at least ten successive issues of The City Record, an official newspaper published in the City of New York, and shall serve a copy of such notice by first class mail on each condemnee or his, her, or its attorney of record;
- e. Directing that each condemnee shall have a period of two calendar years from the vesting date for this proceeding, in which to file a written claim, demand or notice of appearance with the Clerk of this Court and to serve a copy of the same upon the Corporation Counsel of the City of New York, 100 Church Street, New York, NY, 10007.

The City of New York, in the proceeding, intends to acquire title in fee simple absolute to certain real property where not heretofore acquired for street purposes, including the reconstruction of sanitary sewers, water mains, roadways, sidewalks and curbs, and appurtenances in the Borough of Staten Island, City and State of New York.

The real property which is to be acquired in fee simple absolute in the proceeding is described as follows:

**ALL THAT** certain plot, piece or parcel of land, situate, lying and being in the Borough of State Island, County of Richmond, City and State of New York as bounded and described as follows:

**BEGINNING AT** a point formed by the intersection of the southerly right of way line of Victory Boulevard (100 feet wide) with the easterly line of Winthrop Place (50 feet wide), from said point of beginning;

**RUNNING THENCE** northwesterly, North 05 degrees – 46 minutes – 44 seconds west, a distance of 14.19 feet to a point;

**THENCE**, northeasterly, North 84 degrees – 11 minutes – 16 seconds east, a distance of 12.17 feet to a point:

**THENCE**, northwesterly, North 05 degrees – 45 minutes – 02 seconds west, a distance of 11.22 feet to a point;

**THENCE,** northeasterly, North 84 degrees -14 minutes -58 seconds east, a distance of 172.26 feet to a point;

**THENCE,** southeasterly, South 03 degrees – 09 minutes - 17 seconds east, a distance of 26.32 feet to a point;

**THENCE**, southwesterly, South 84 degrees – 31 minutes – 19 seconds west, a distance of 183.22 feet to the point and place of beginning.

Containing 4,617 square feet or 0.1060 acres.

Surveys, map or plans of the property to be acquired are on file in the office of the Corporation Counsel of the City of New York, 100 Church Street, New York, NY 10007.

PLEASE TAKE FURTHER NOTICE THAT, pursuant to Eminent Domain Procedure Law § 402(B)(4), any party seeking to oppose the acquisition must interpose a verified answer, which must contain specific denial of each material allegation of the petition controverted by the opponent, or any statement of new matter deemed by the opponent to be a defense to the proceeding. Pursuant to CPLR § 403, said answer must be served upon the office of the Corporation Counsel at least seven (7) days before the date that the petition is noticed to be heard.

Dated: New York, NY April 25, 2018 ZACHARY W. CARTER Corporation Counsel of the City of New York Attorney for the Condemnor, 100 Church Street New York, NY 10007 (212) 356-2170

#### SEE MAP(S) IN BACK OF PAPER

m4-17