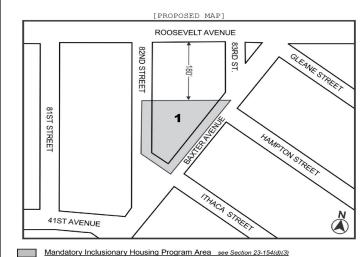

#### Nos. 8 & 9 40-31 82<sup>ND</sup> STREET REZONING No. 8

**CD 4** C 180098 ZMQ IN THE MATTER OF an application submitted by AA 304 GC TIC

LLC, pursuant to Sections 197-c and 201 of the New York City Charter for an amendment of the Zoning Map, Section No. 9d:

- eliminating from within an existing R6 District a C1-3 District bounded by a line 180 feet southerly of Roosevelt Avenue, Baxter Avenue, the northwesterly centerline prolongation of Ithaca Street, and 82<sup>nd</sup> Street; and
- changing from an R6 District to a C4-5X District property bounded by a line 180 feet southerly of Roosevelt Avenue, Baxter Avenue, the northwesterly centerline prolongation of Ithaca Street, and 82<sup>nd</sup> Street:

as shown on a diagram (for illustrative purposes only) dated January 29, 2018, and subject to the conditions of CEQR Declaration E-463.

### **CD 4**

N 180099 ZRQ

IN THE MATTER OF an application submitted by AA 304 GC TIC, LLC, pursuant to Section 201 of the New York City Charter, for an amendment of the Zoning Resolution of the City of New York, modifying Appendix F for the purpose of establishing a Mandatory Inclusionary Housing area.

#### APPENDIX F

**Inclusionary Housing Designated Areas and Mandatory Inclusionary Housing Areas** 

**QUEENS** 

#### **Queens Community District 4**

Map 1 - [date of adoption]

Area 1 — [date of adoption], MIH Program Option 1 and Option 2

Portion of Community District 4, Queens