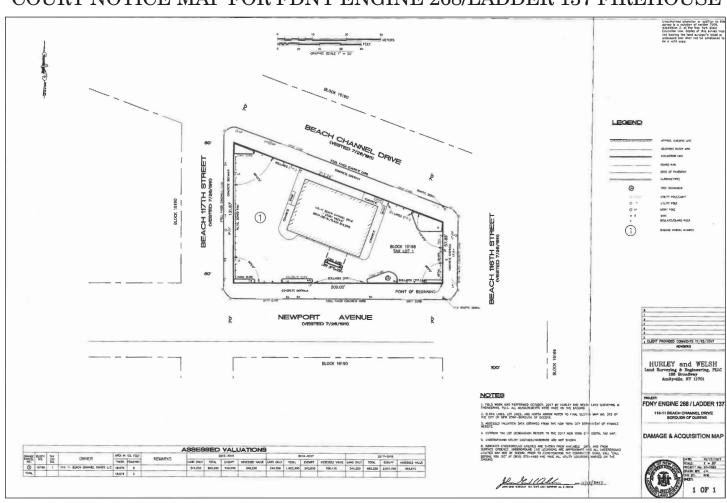

## I.A. PART 38 NOTICE OF PETITION INDEX NUMBER 706417/2018 CONDEMNATION PROCEEDING

IN THE MATTER OF the Application of the CITY OF NEW YORK Relative to Acquiring Title in Fee Simple Absolute to certain real property where not heretofore acquired for the same purpose, required as a site for the

#### FDNY ENGINE 268/LADDER 137 FIREHOUSE,

Located at Tax Block 16198, Lot 1 in the Borough of Queens, City and State of New York.

PLEASE TAKE NOTICE, that the City of New York ("City") intends to make application to the Supreme Court of the State of New York, Queens County, IA Part 38, for certain relief.

The application will be made at the following time and place: At the Queens County Courthouse, located at 88.11 Sutphin Avenue, Courtroom 116, in the Borough of Queens, City and State of New York, on June 7, 2018, at 9:30 A.M., or as soon thereafter as counsel can be heard.

#### **BLOCK 16198, LOT 1**

ALL that certain plot, piece or parcel of land, with the buildings and improvements thereon erected, situate, lying and being in Far Rockaway in the 5th Ward of the Borough of Queens, City and State of New York:

 $\ensuremath{\mathbf{BEGINNING}}$  at the intersection of the northwesterly side of Newport Avenue with the southwesterly side of Beach 116th Street;

RUNNING thence perpendicular to Beach 116th Street and southwesterly along the northwesterly side of Newport Avenue, 200.00 feet to the intersection of the northwest side of Newport Avenue with the northeasterly side of Beach 117th Street;

**RUNNING** thence perpendicular to the northwesterly side of Newport Avenue and parallel to Beach 116th Street in a northerly direction 131.87 feet to the intersection of the northeasterly side of Beach 117th Street with the southeasterly side of Beach Channel Drive;

RUNNING thence northeasterly along the southeast side of Beach Channel Drive on a course forming an interior angle of 69 degrees 42 minutes 00 seconds with the northeasterly side of Beach 117th Street 213.24 feet to the intersection of the southeasterly side of Beach Channel Drive with the southwesterly side of Beach 116th Street;

RUNNING thence southeasterly along the southwesterly side of Beach 116th Street on a course forming an interior angle of 110 degrees 18 minutes 00 seconds with the southeasterly side of Beach Channel Drive 57.88 feel to the point or place of BEGINNING

The above-described property shall be acquired subject to encroachments, if any, so long as said encroachments shall stand, as delineated on the Damage and Acquisition Map, dated October 27, 2017.

Surveys, maps or plans of the property to be acquired are on file in the office of the Corporation Counsel of the City of New York, 100 Church Street, New York, NY 10007.