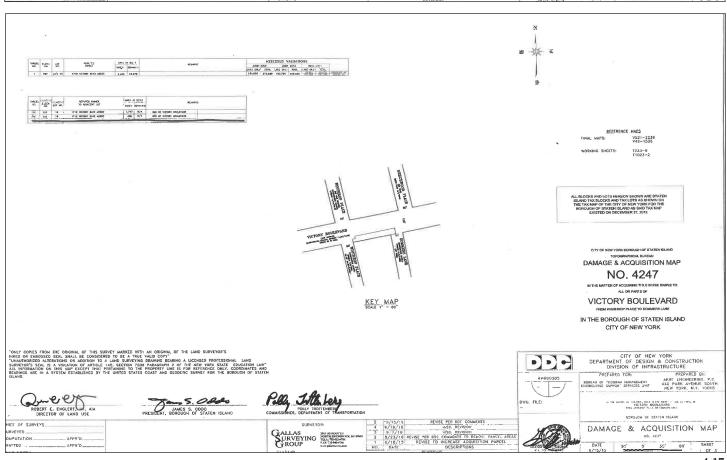

## I.A. PART 89 NOTICE OF PETITION INDEX NUMBER CY4510/2018 CONDEMNATION PROCEEDING

IN THE MATTER OF the Application of the CITY OF NEW YORK Relative to Acquiring Title in fee Simple to Property Known as Richmond County Tax Block 707, part of and adjacent to Lot 16, for the construction of the

VICTORY AND MANOR INTERSECTION PROJECT, STAGE 1,

Located in the area generally bounded by Victory Boulevard from east of Winthrop Place to Sommers Lane, in the Borough of Staten Island, City and State of New York.

PLEASE TAKE NOTICE that the City of New York (the "City") intends to make an application to the Supreme Court of the State of New York, Richmond County, IA Part 89 for certain relief.

The application will be made at the following time and place: at the Kings County Courthouse, located at 360 Adams Street, in the Borough of Brooklyn, City and State of New York, on Thursday, May 31, 2018, at 2:30 P.M., or as soon thereafter as counsel can be heard.

The application is for an order:

- Authorizing the City to file an acquisition map in the Richmond County Clerk's Office;
- b. Directing that, upon the filing of the order granting the relief sought in this petition and the filing of the acquisition map, title to the property sought to be acquired and described below shall vest in the City in fee simple absolute;
- Providing that the compensation which should be made to the owners of the property sought to be acquired and described below be ascertained and determined by the Court without a jury;
- d. Directing that within thirty days of the vesting of title to the property, the City shall cause a notice of acquisition to be published in at least ten successive issues of The City Record, an official newspaper published in the City of New York, and shall serve a copy of such notice by first class mail on each condemnee or his, her, or its attorney of record;
- e. Directing that each condemnee shall have a period of two calendar years from the vesting date for this proceeding, in which to file a written claim, demand or notice of appearance with the Clerk of this Court and to serve a copy of the same upon the Corporation Counsel of the City of New York, 100 Church Street, New York, NY, 10007.

The City of New York, in the proceeding, intends to acquire title in fee simple absolute to certain real property where not heretofore acquired for street purposes, including the reconstruction of sanitary sewers, water mains, roadways, sidewalks and curbs, and appurtenances in the Borough of Staten Island, City and State of New York.

The real property which is to be acquired in fee simple absolute in the proceeding is described as follows:

**ALL THAT** certain plot, piece or parcel of land, situate, lying and being in the Borough of State Island, County of Richmond, City and State of New York as bounded and described as follows:

**BEGINNING AT** a point formed by the intersection of the southerly right of way line of Victory Boulevard (100 feet wide) with the easterly line of Winthrop Place (50 feet wide), from said point of beginning;

**RUNNING THENCE** northwesterly, North 05 degrees – 46 minutes – 44 seconds west, a distance of 14.19 feet to a point;

**THENCE**, northeasterly, North 84 degrees – 11 minutes – 16 seconds east, a distance of 12.17 feet to a point:

**THENCE**, northwesterly, North 05 degrees – 45 minutes – 02 seconds west, a distance of 11.22 feet to a point;

**THENCE,** northeasterly, North 84 degrees -14 minutes -58 seconds east, a distance of 172.26 feet to a point;

**THENCE,** southeasterly, South 03 degrees – 09 minutes - 17 seconds east, a distance of 26.32 feet to a point;

**THENCE**, southwesterly, South 84 degrees – 31 minutes – 19 seconds west, a distance of 183.22 feet to the point and place of beginning.

Containing 4,617 square feet or 0.1060 acres.

Surveys, map or plans of the property to be acquired are on file in the office of the Corporation Counsel of the City of New York, 100 Church Street, New York, NY 10007.

PLEASE TAKE FURTHER NOTICE THAT, pursuant to Eminent Domain Procedure Law § 402(B)(4), any party seeking to oppose the acquisition must interpose a verified answer, which must contain specific denial of each material allegation of the petition controverted by the opponent, or any statement of new matter deemed by the opponent to be a defense to the proceeding. Pursuant to CPLR § 403, said answer must be served upon the office of the Corporation Counsel at least seven (7) days before the date that the petition is noticed to be heard.

Dated: New York, NY April 25, 2018 ZACHARY W. CARTER Corporation Counsel of the City of New York Attorney for the Condemnor, 100 Church Street New York, NY 10007 (212) 356-2170

#### SEE MAP(S) IN BACK OF PAPER

m4-17