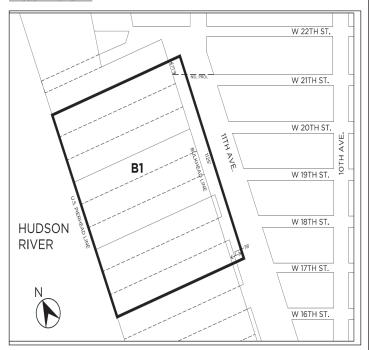

Map 2. Transfer of Floor Area - Granting and Receiving Sites within Areas B1 and B2  $\,$ 

Bl Area within which a #granting site# may be located
B2 Area within which a #receiving site# may be located

Map 2. Transfer of Floor Area - Granting and Receiving Sites within Areas B1 and B2

Bl Area within which a #granting site# may be located B2 Area within which a #receiving site# may be located

### Appendix Special Hudson River Park District Plan

Transfer of Floor Area - Granting and Receiving Sites

Hudson River

#Special Hudson River Park District#

B1 #Granting Site# B2 #Receiving Site#

APPENDIX F

### Special Hudson River Park District Plan

Transfer of Floor Area - Granting and Receiving Sites

#Special Hudson River Park District#

B1 #Granting Site#

**B2** #Receiving Site#