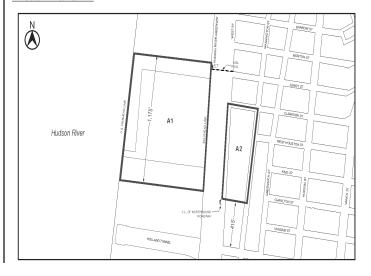

#### Granting site

Within the #Special Hudson River Park District#, the a "granting site" is a #zoning lot#, or a portion of a #zoning lot#, within the areas identified as "A1" and "B1" on the maps in the Appendix to this Chapter, upon which development is regulated by contract, lease, covenant, declaration or otherwise to assure compliance with the purposes of this Special District and from which #floor area# may be transferred. A #granting site# may only transfer #floor area# to a #receiving site# that shares the same letter designation. For example, #granting site# "A1" may transfer #floor area# to #receiving site# "A2," but not to #receiving site# "B2."

### Receiving site

Within the #Special Hudson River Park District#, the <u>a</u> "receiving site" is a #zoning lot#, within the areas identified as "A2" <u>or "B2"</u> on the maps in the Appendix to this Chapter, to which #floor area# of the <u>a</u> #granting site# may be transferred.

### Appendix Special Hudson River Park District Plan

Map 1. Transfer of Floor Area - Granting and Receiving Sites  $\underline{\text{within}}$  Areas AI and A2

#Special Hudson River Park District#
Al Area within which a #granting site# may be located
A2 Area within which a #receiving site# may be located

Map 2. Transfer of Floor Area - Granting and Receiving Sites within Areas B1 and B2  $\,$ 

Bl Area within which a #granting site# may be located
B2 Area within which a #receiving site# may be located