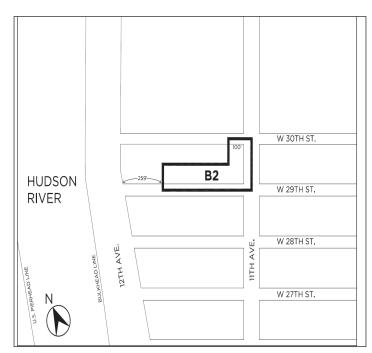

### (a) C6-4 Districts

Within the area identified as "A2" on the maps in the Appendix, the The #use# and #bulk# regulations of the underlying C6-4 District shall not apply. In lieu thereof, the #use# and #bulk# regulations of an M1-5 District shall apply.

Within the area identified as "B2" on the maps in the Appendix, the #use# and #bulk# regulations of the underlying C6-4X District shall not apply. In lieu thereof, the #use# and #bulk# regulations of an M2-3 District shall apply.

#### 89-12 Special Floor Area Regulations Within Area B2

Within the area identified as B2 on the maps in the Appendix, where the Commission has granted a special permit pursuant to Section 89-21, the #bulk# regulations of the underlying C6-4X District shall apply pursuant to the provisions of Section 89-11 (Use and Bulk Regulations on Receiving Sites). However, the #floor area ratio# of the underlying district shall not apply. In lieu thereof, the maximum base #floor area ratio# shall be 10.0 within a #Mandatory Inclusionary Housing area#, and such maximum #floor area ratio# may be increased to a maximum of 12.0 only as set forth in Section 89-21 (Transfer of Floor Area From Hudson River Park).