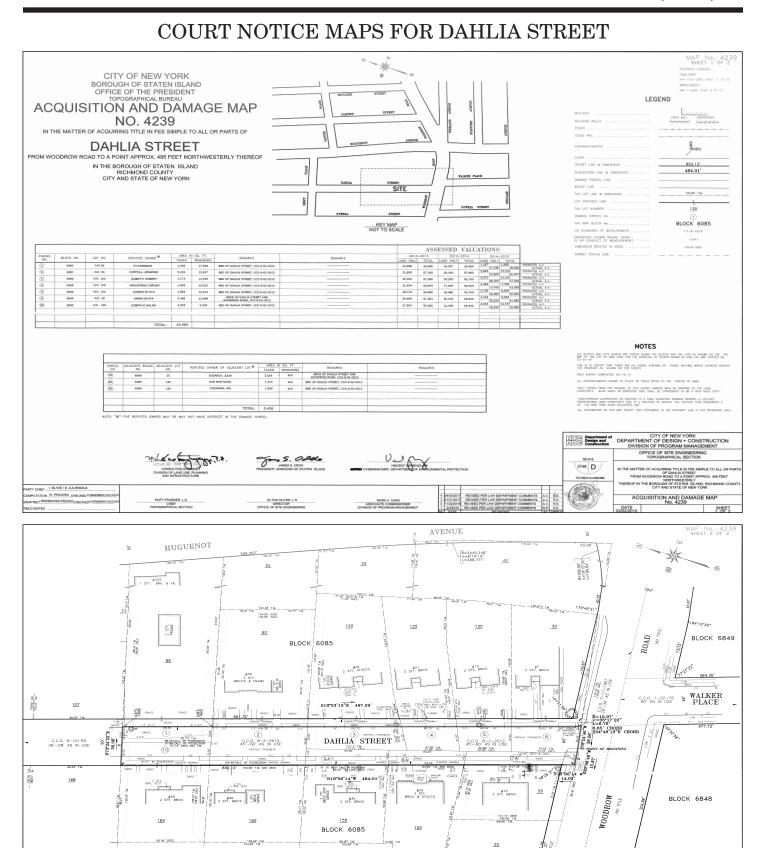

nt may use the information obtained through this RFI process, at CUNY's discretion. Respondents to this RFI will not be precluded from responding to any future solicitation process, and will not be given any additional consideration over vendors that have not submitted a response to this RFI.

Use the following address unless otherwise specified in notice, to secure, examine or submit bid/proposal documents, vendor prequalification and other forms; specifications/blueprints; other information; and for opening and reading of bids at date and time specified above.

Ćity University, CUNY FPCM, 555 West 57th Street, 16th Floor, New York, NY 10019. Michael Feeney (646) 664-2759; Fax: (646) 664-2792; vcms.rfi@cuny.edu

**≠** m14

#### COURT NOTICE MAP FOR FDNY ENGINE 268/LADDER 137 FIREHOUSE





181.14° T.M. 179.45° DEED

STREET

MARK A. CANU ASSOCIATE COMMISSIONER DIVISION OF PROGRAM MANAGEMENT

OLTON OLIVER, L.S.
DIRECTOR
OFFICE OF SITE ENGINEER

POWELL 522.22 STREET

CITY OF NEW YORK
DEPARTMENT OF DESIGN + CONSTRUCTION
DIVISION OF PROGRAM MANAGEMENT
OFFICE OF SITE ENIGNEERING
TOPOGRAPHICAL SECTION

N THE MATTER OF ACQUIRING TITLE IN FEE SIMPLE TO ALL OR PA OF CAMEAL STREET FROM WOODROW ROAD TO A FORM TAMPROX. 495 FEET NORTHWESTELLY THEREOF IN THE BOROUGH OF STATEN ISLAND, RICHMOND COL CITY AND STATE OF NEW YORK

ACQUISITION AND DAMAGE MAP No. 4239

Department Design and Construction

# COURT NOTICE MAPS FOR RUSTIC PLACE FROM CLEVELAND AVENUE TO HILLSIDE TERRACE





### COURT NOTICE MAPS FOR VICTORY AND MANOR INTERSECTION PROJECT, STAGE 1