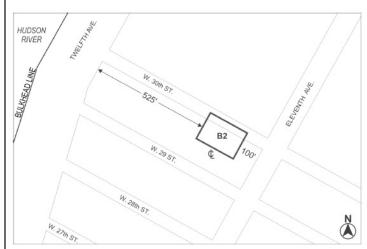

- changing from an M2-3 District to a C6-4X District property bounded by West 30th Street, a line 100 feet westerly of Eleventh Avenue, a line midway between West 29th Street and West 30th Street, and a line 525 feet easterly of Twelfth Avenue, and
- establishing a Special Hudson River Park District bounded by:
  - West 30th Street, a line 100 feet westerly of Eleventh Avenue, a line midway between West 29th Street and West 30th Street, and a line 525 feet easterly of Twelfth Avenue; and
  - a line perpendicular to the U.S. Bulkhead Line distant 71 feet northerly (as measured along the U.S. Bulkhead Line) from the point of intersection of the westerly prolongation of the northerly street line of West 21st Street and the U.S. Bulkhead Line;
    - the U.S. Pierhead Line,
    - iii. a line 1125 feet southerly of the first named course; and
    - a line 78 feet easterly of the U.S. Bulkhead Line;

as shown on a diagram (for illustrative purposes only) dated November 27, 2017, and subject to the conditions of the CEQR Declaration E-455.