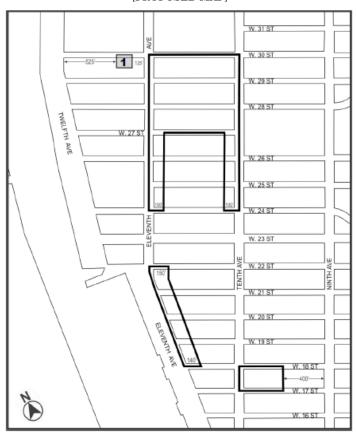

Map 1 - [date of adoption]

### [PROPOSED MAP]

Inclusionary Housing Designated Area

1 <u>Area 1 - [date of adoption] - MIH Program [Option 1 and Option 2]</u> Portion of Community District 4, Manhattan