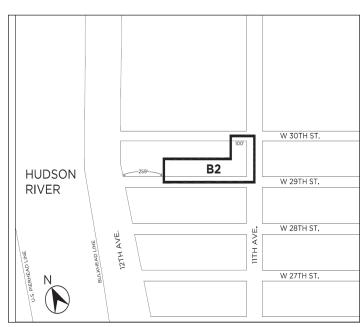

- changing from an M2-3 District to a C6-4X District property bounded by West 30th Street, Eleventh Avenue, West 29th Street, a line perpendicular to the northerly street line of West 29th Street distant 260 feet easterly (as measured along the street line) from the point of intersection of the northerly street line of West 29th Street and the easterly street line of Twelfth Avenue, a line midway between West 30th Street and West 29th Street, and a line a line 100 feet westerly of Eleventh Avenue; and
- 2. establishing a Special Hudson River Park District (HRP) bounded by:
  - a. West 30th Street, Eleventh Avenue, West 29th Street, a line perpendicular to the northerly street line of West 29th Street distant 260 feet easterly (as measured along the street line) from the point of intersection of the northerly street line of West 29th Street and the easterly street line of Twelfth Avenue, a line midway between West 30th Street and West 29th Street, and a line 100 feet westerly of Eleventh Avenue; and

- i. a line perpendicular to the U.S. Bulkhead Line distant 71
  feet northerly (as measured along the U.S. Bulkhead Line)
  from the point of intersection of the westerly prolongation
  of the northerly street line of West 21st Street and the U.S.
  Bulkhead Line;
  - ii. the U.S. Pierhead Line.
  - iii. a line 1125 feet southerly of the first named course; and
  - iv. a line 78 feet easterly of the U.S. Bulkhead Line;

as shown on a diagram (for illustrative purposes only) dated November 27, 2017, and subject to the conditions of the CEQR Declaration E-455.

- changing from an M2-3 District to a C6-4X District property bounded by West 30th Street, a line 100 feet westerly of Eleventh Avenue, a line midway between West 29th Street and West 30th Street, and a line 525 feet easterly of Twelfth Avenue, and
- establishing a Special Hudson River Park District bounded by:
  - West 30th Street, a line 100 feet westerly of Eleventh Avenue, a line midway between West 29th Street and West 30th Street, and a line 525 feet easterly of Twelfth Avenue; and
  - a line perpendicular to the U.S. Bulkhead Line distant 71 feet northerly (as measured along the U.S. Bulkhead Line) from the point of intersection of the westerly prolongation of the northerly street line of West 21st Street and the U.S. Bulkhead Line;
    - the U.S. Pierhead Line,
    - iii. a line 1125 feet southerly of the first named course; and
    - a line 78 feet easterly of the U.S. Bulkhead Line;