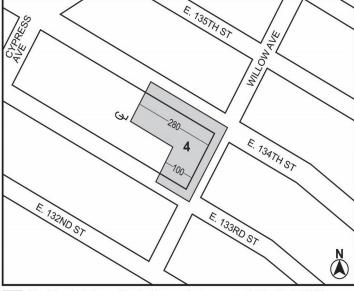

### **BRONX CB-1**

C 180088 ZMX

Application submitted by Markland 745 LLC, pursuant to Sections 197-c and 201 of the New York City Charter for the amendment of the Zoning Map, Section No. 6b:

- changing from an M1-2 District to an M1-2/R6A District property bounded by a line 280 feet northwesterly of Willow Avenue, East 134th Street, a line 100 feet northwesterly of Willow Avenue, and a line 100 feet northeasterly of East 133rd Street;
- changing from an M1-2 District to an M1-4/R7D District property bounded by a line 100 feet northwesterly of Willow Avenue, East 134th Street, Willow Avenue, East 133rd Street, a line 80 feet northwesterly of Willow Avenue, and a line 100 feet northeasterly of East 133rd Street;
- changing from an M1-2/R6A District to an M1-4/R7D District property bounded by a line 100 feet northwesterly of Willow Avenue, a line 100 feet northeasterly of East 133rd Street, a line 80 feet northwesterly of Willow Avenue, and East 133rd Street;
- establishing a Special Mixed Use District (MX-1) bounded by a line 280 feet northwesterly of Willow Avenue, East 134th Street, Willow Avenue, East 133rd Street, a line 80 feet northwesterly of Willow Avenue, and a line 100 feet northeasterly of East 133rd Street:

as shown on a diagram (for illustrative purposes only) dated November 27, 2017, and subject to the conditions of the CEQR Declaration E-454.