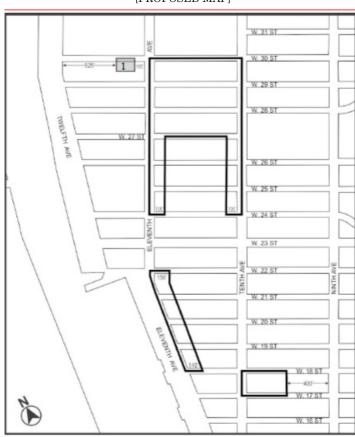

# [EXISTING MAP] W. 31ST ST. AVE. W. 30TH ST. W. 29TH ST. W. 28TH ST W. 27TH ST. W. 26TH ST. W. 25TH ST 100' 1100 W. 24TH ST ENTH W. 23RD ST. É 핍 W. 22ND ST. 150 AVE 3 W. 21ST ST ILVIZ ENT W. 20TH ST ELEVENTH W. 19TH ST. 140 W. 18TH ST. 400' W. 17TH ST. W. 16TH ST.

### [PROPOSED MAP]

#Inclusionary Housing Designated Area#

Mandatory Inclusionary Housing Program Area see Section 23- 154(d)(3)

<u>Area 1 [date of adoption] - MIH Program Option 1 and Option 2</u> <u>Portion of Community District 4, Manhattan</u>