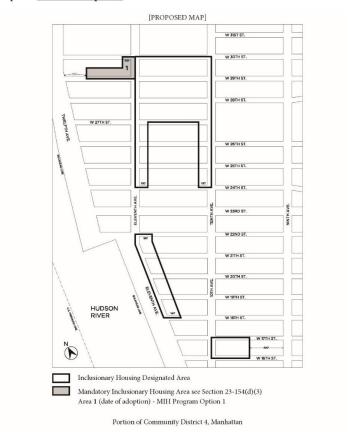

Inclusionary Housing Designated Areas and Mandatory Inclusionary Housing Areas

Manhattan

**Manhattan Community District 4** 

In the C6-4X District within the area shown on the following Map 1, and in portions of the #Special West Chelsea District# - see Section 98-26:

Map 1 - [date of adoption]

### [PROPOSED MAP]

Inclusionary Housing Designated Area

1 <u>Area 1 - [date of adoption] - MIH Program [Option 1 and Option 2]</u> Portion of Community District 4, Manhattan

### [PROPOSED MAP]

#Inclusionary Housing Designated Area#

Mandatory Inclusionary Housing Program Area see Section 23- 154(d)(3)

<u>Area 1 [date of adoption] - MIH Program Option 1 and Option 2</u> <u>Portion of Community District 4, Manhattan</u>