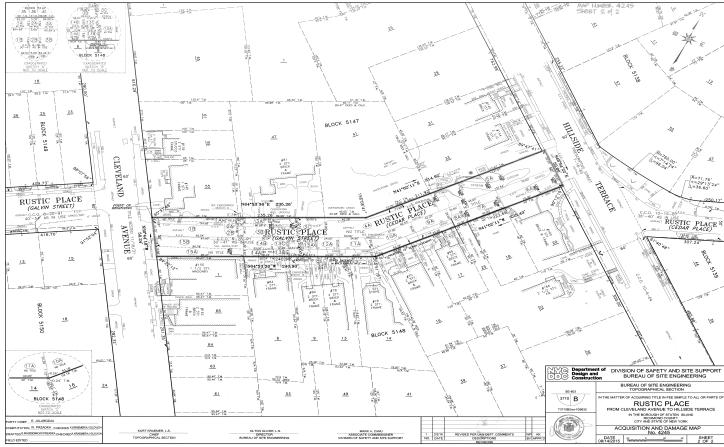

(646) 664-2792; vcms.rfi@cuny.edu

**≠** m14

#### COURT NOTICE MAP FOR FDNY ENGINE 268/LADDER 137 FIREHOUSE





181.14° T.M. 179.45° DEED

STREET

MARK A. CANU ASSOCIATE COMMISSIONER DIVISION OF PROGRAM MANAGEMENT

OLTON OLIVER, L.S.
DIRECTOR
OFFICE OF SITE ENGINEER

POWELL 522.22 STREET

CITY OF NEW YORK
DEPARTMENT OF DESIGN + CONSTRUCTION
DIVISION OF PROGRAM MANAGEMENT
OFFICE OF SITE ENIGNEERING
TOPOGRAPHICAL SECTION

N THE MATTER OF ACQUIRING TITLE IN FEE SIMPLE TO ALL OR PA OF CAMEAL STREET FROM WOODROW ROAD TO A FORM TAMPROX. 495 FEET NORTHWESTELLY THEREOF IN THE BOROUGH OF STATEN ISLAND, RICHMOND COL CITY AND STATE OF NEW YORK

ACQUISITION AND DAMAGE MAP No. 4239

Department Design and Construction

# COURT NOTICE MAPS FOR RUSTIC PLACE FROM CLEVELAND AVENUE TO HILLSIDE TERRACE





### COURT NOTICE MAPS FOR VICTORY AND MANOR INTERSECTION PROJECT, STAGE 1