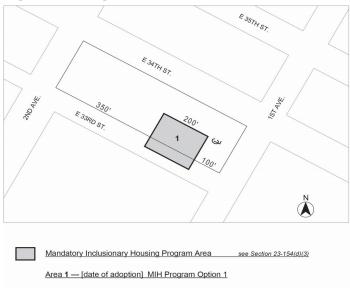

Map 1 - [date of adoption]

### [PROPOSED MAP]

Inclusionary Housing Designated Area

1 <u>Area 1 - [date of adoption] - MIH Program [Option 1 and Option 2]</u> Portion of Community District 4, Manhattan