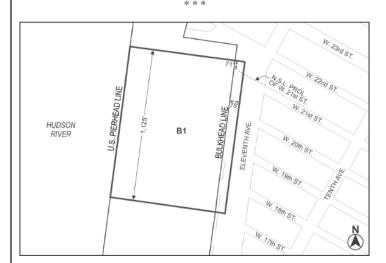

- i. a line perpendicular to the U.S. Bulkhead Line distant 71
  feet northerly (as measured along the U.S. Bulkhead Line)
  from the point of intersection of the westerly prolongation
  of the northerly street line of West 21st Street and the U.S.
  Bulkhead Line;
  - ii. the U.S. Pierhead Line.
  - iii. a line 1125 feet southerly of the first named course; and
  - iv. a line 78 feet easterly of the U.S. Bulkhead Line;

as shown on a diagram (for illustrative purposes only) dated November 27, 2017, and subject to the conditions of the CEQR Declaration E-455.