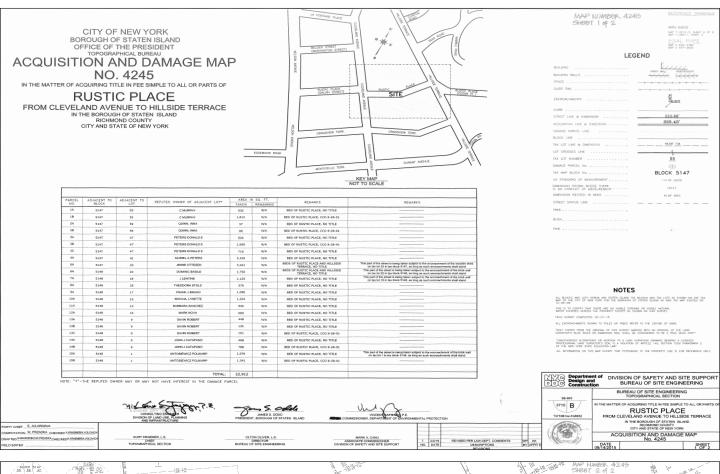

x: (646) 664-2792; vcms.rfi@cuny.edu

**≠** m14

#### COURT NOTICE MAP FOR FDNY ENGINE 268/LADDER 137 FIREHOUSE





181.14° T.M. 179.45° DEED

STREET

MARK A. CANU ASSOCIATE COMMISSIONER DIVISION OF PROGRAM MANAGEMENT

OLTON OLIVER, L.S.
DIRECTOR
OFFICE OF SITE ENGINEER

POWELL 522.22 STREET

CITY OF NEW YORK
DEPARTMENT OF DESIGN + CONSTRUCTION
DIVISION OF PROGRAM MANAGEMENT
OFFICE OF SITE ENIGNEERING
TOPOGRAPHICAL SECTION

N THE MATTER OF ACQUIRING TITLE IN FEE SIMPLE TO ALL OR PA OF CAMEAL STREET FROM WOODROW ROAD TO A FORM TAMPROX. 495 FEET NORTHWESTELLY THEREOF IN THE BOROUGH OF STATEN ISLAND, RICHMOND COL CITY AND STATE OF NEW YORK

ACQUISITION AND DAMAGE MAP No. 4239

Department Design and Construction

# COURT NOTICE MAPS FOR RUSTIC PLACE FROM CLEVELAND AVENUE TO HILLSIDE TERRACE





### COURT NOTICE MAPS FOR VICTORY AND MANOR INTERSECTION PROJECT, STAGE 1