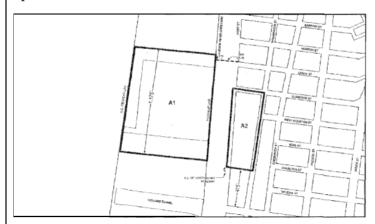

#### Granting site

Within the #Special Hudson River Park District#, the a "granting site" is a #zoning lot#, or a portion of a #zoning lot#, within the areas identified as "A1" and "B1" on the maps in the Appendix to this Chapter, upon which development is regulated by contract, lease, covenant, declaration or otherwise to assure compliance with the purposes of this Special District and from which #floor area# may be transferred. A #granting site# may only transfer #floor area# to a #receiving site# that shares the same letter designation. For example, #granting site# "A1" may transfer #floor area# to #receiving site# "A2," but not to #receiving site# "B2."

### Receiving site

Within the #Special Hudson River Park District#, the <u>a</u> "receiving site" is a #zoning lot#, within the areas identified as "A2" <u>or "B2"</u> on the maps in the Appendix to this Chapter, to which #floor area# of the <u>a</u> #granting site# may be transferred.

### Appendix Special Hudson River Park District Plan

Map 1. Transfer of Floor Area - Granting and Receiving Sites  $\underline{\text{within}}$  Areas AI and A2

#Special Hudson River Park District#
Al Area within which a #granting site# may be located
A2 Area within which a #receiving site# may be located