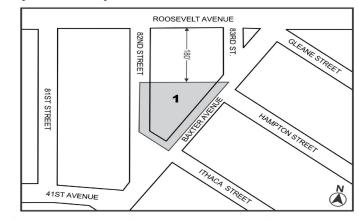

CD 4 C 180098 ZMQ IN THE MATTER OF an application submitted by AA 304 GC TIC LLC, pursuant to Sections 197-c and 201 of the New York City Charter for an amendment of the Zoning Map, Section No. 9d:

- eliminating from within an existing R6 District a C1-3 District bounded by a line 180 feet southerly of Roosevelt Avenue, Baxter Avenue, the northwesterly centerline prolongation of Ithaca Street, and 82<sup>nd</sup> Street; and
- changing from an R6 District to a C4-5X District property bounded by a line 180 feet southerly of Roosevelt Avenue, Baxter Avenue, the northwesterly centerline prolongation of Ithaca Street, and 82<sup>nd</sup> Street;

as shown on a diagram (for illustrative purposes only) dated January 29, 2018, and subject to the conditions of CEQR Declaration E-463.

### **Queens Community District 4**

Map 1 - [date of adoption]

- Mandatory Inclusionary Housing Program Area see Section 23-154(d)(3)

  Area 1 [date of adoption], MIH Program Option 1 and Option 2
  - Portion of Community District 4, Queens