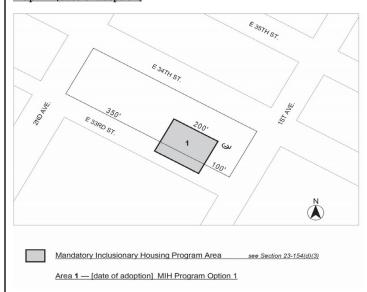

#### **Manhattan Community District 4**

In the C6-4X District within the area shown on the following Map 1, and in portions of the #Special West Chelsea District# - see Section 98-26:

Map 1 - [date of adoption]

#### [PROPOSED MAP]

Inclusionary Housing Designated Area

1 Area 1 - [date of adoption] - MIH Program [Option 1 and Option 2]

Portion of Community District 4, Manhattan