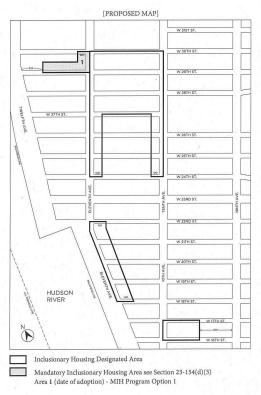

#### **Manhattan Community District 4**

In the C6-4X District within the area shown on the following Map 1, and in portions of the #Special West Chelsea District# - see Section 98-26:

Map 1 - [date of adoption]

#### [PROPOSED MAP]

Inclusionary Housing Designated Area

1 Area 1 - [date of adoption] - MIH Program [Option 1 and Option 2]

Portion of Community District 4, Manhattan