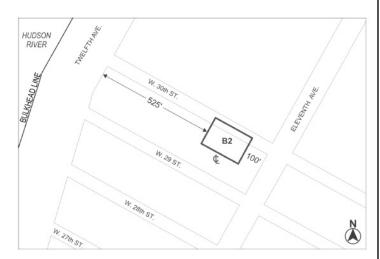

### $\begin{array}{ccc} 606~WEST~30TH~STREET~(BLOCK~675~SITE~B)\\ MANHATTAN~CB~-~4 & C~180150~ZMM \end{array}$

Application submitted by West 30th Street LLC, pursuant to Sections 197-c and 201 of the New York City Charter for the amendment of the Zoning Map, Section No. 8b:

- changing from an M2-3 District to a C6-4X District property bounded by West 30th Street, a line 100 feet westerly of Eleventh Avenue, a line midway between West 29th Street and West 30th Street, and a line 525 feet easterly of Twelfth Avenue, and
- 2. establishing a Special Hudson River Park District bounded by:
  - a. West 30th Street, a line 100 feet westerly of Eleventh Avenue, a line midway between West 29th Street and West 30th Street, and a line 525 feet easterly of Twelfth Avenue; and
  - b. i. a line perpendicular to the U.S. Bulkhead Line distant 71 feet northerly (as measured along the U.S. Bulkhead Line) from the point of intersection of the westerly prolongation of the northerly street line of West 21st Street and the U.S. Bulkhead Line;
    - ii. the U.S. Pierhead Line.
    - iii. a line 1125 feet southerly of the first named course; and
    - iv. a line 78 feet easterly of the U.S. Bulkhead Line;

as shown on a diagram (for illustrative purposes only) dated November 27, 2017, and subject to the conditions of the CEQR Declaration E-455.