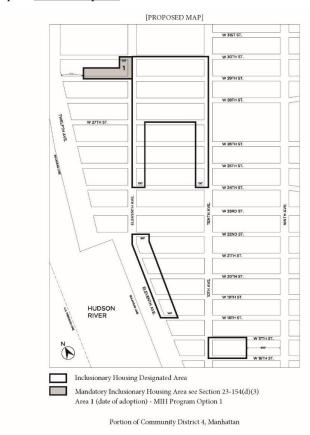

#### APPENDIX F

**Inclusionary Housing Designated Areas and Mandatory Inclusionary Housing Areas** 

Manhattan

#### **Manhattan Community District 4**

In the C6-4X District within the area shown on the following Map 1, and in portions of the #Special West Chelsea District# - see Section 98-26:

Map 1 - [date of adoption]

#### [PROPOSED MAP]

Inclusionary Housing Designated Area

1 Area 1 - [date of adoption] - MIH Program [Option 1 and Option 2]

Portion of Community District 4, Manhattan