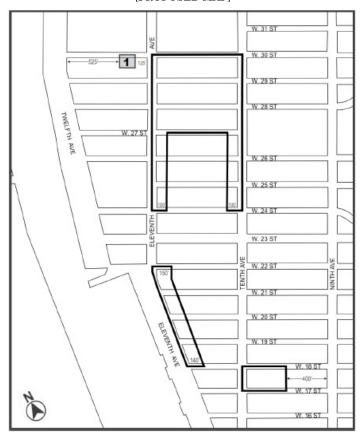

#### APPENDIX F

**Inclusionary Housing Designated Areas and Mandatory Inclusionary Housing Areas** 

\* \* \*

Manhattan

\*

#### **Manhattan Community District 4**

In the C6-4X District within the area shown on the following Map 1, and in portions of the #Special West Chelsea District# - see Section 98-26:

Map 1 - [date of adoption]

#### [PROPOSED MAP]

#Inclusionary Housing Designated Area#

Mandatory Inclusionary Housing Program Area see Section 23- 154(d)(3)

<u>Area 1 [date of adoption] - MIH Program Option 1 and Option 2</u> <u>Portion of Community District 4, Manhattan</u>