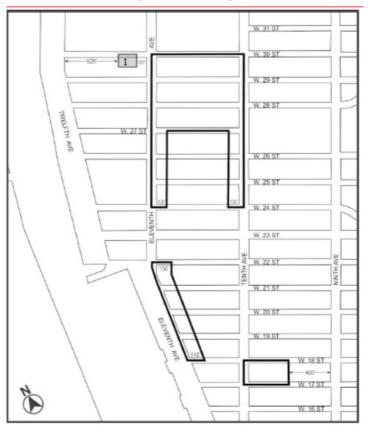

### $\begin{array}{ccc} 606~WEST~30TH~STREET~(BLOCK~675~SITE~B)\\ MANHATTAN~CB~-~4 & C~180150~ZMM \end{array}$

Application submitted by West 30th Street LLC, pursuant to Sections 197-c and 201 of the New York City Charter for the amendment of the Zoning Map, Section No. 8b:

- changing from an M2-3 District to a C6-4X District property bounded by West 30th Street, a line 100 feet westerly of Eleventh Avenue, a line midway between West 29th Street and West 30th Street, and a line 525 feet easterly of Twelfth Avenue, and
- 2. establishing a Special Hudson River Park District bounded by:
  - a. West 30th Street, a line 100 feet westerly of Eleventh Avenue, a line midway between West 29th Street and West 30th Street, and a line 525 feet easterly of Twelfth Avenue; and
  - b. i. a line perpendicular to the U.S. Bulkhead Line distant 71 feet northerly (as measured along the U.S. Bulkhead Line) from the point of intersection of the westerly prolongation of the northerly street line of West 21st Street and the U.S. Bulkhead Line;
    - ii. the U.S. Pierhead Line.
    - iii. a line 1125 feet southerly of the first named course; and
    - iv. a line 78 feet easterly of the U.S. Bulkhead Line;

as shown on a diagram (for illustrative purposes only) dated November 27, 2017, and subject to the conditions of the CEQR Declaration E-455.