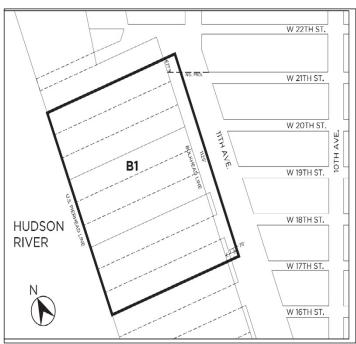

Map 2. Transfer of Floor Area - Granting and Receiving Sites within Areas B1 and B2

Bl Area within which a #granting site# may be located

B2 Area within which a #receiving site# may be located

#### Appendix Special Hudson River Park District Plan

Transfer of Floor Area - Granting and Receiving Sites

#Special Hudson River Park District#

B1 #Granting Site#

B2 #Receiving Site#