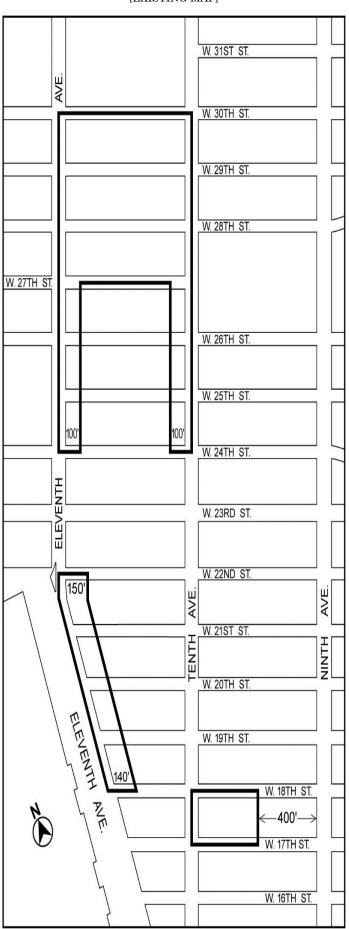

## 601 WEST 29TH STREET (BLOCK 675 SITE A) MANHATTAN CB - 4 C 180127 ZMM

Application submitted by DD West 29th LLC pursuant to Sections 197-c and 201 of the New York City Charter for the amendment of the Zoning Map, Section No. 8b:

- changing from an M2-3 District to a C6-4X District property bounded by West 30th Street, Eleventh Avenue, West 29th Street, a line perpendicular to the northerly street line of West 29th Street distant 260 feet easterly (as measured along the street line) from the point of intersection of the northerly street line of West 29th Street and the easterly street line of Twelfth Avenue, a line midway between West 30th Street and West 29th Street, and a line a line 100 feet westerly of Eleventh Avenue; and
- 2. establishing a Special Hudson River Park District (HRP) bounded by:
  - a. West 30th Street, Eleventh Avenue, West 29th Street, a line perpendicular to the northerly street line of West 29th Street distant 260 feet easterly (as measured along the street line) from the point of intersection of the northerly street line of West 29th Street and the easterly street line of Twelfth Avenue, a line midway between West 30th Street and West 29th Street, and a line 100 feet westerly of Eleventh Avenue; and

- i. a line perpendicular to the U.S. Bulkhead Line distant 71
  feet northerly (as measured along the U.S. Bulkhead Line)
  from the point of intersection of the westerly prolongation
  of the northerly street line of West 21st Street and the U.S.
  Bulkhead Line;
  - ii. the U.S. Pierhead Line,
  - iii. a line 1125 feet southerly of the first named course; and
  - iv. a line 78 feet easterly of the U.S. Bulkhead Line;

as shown on a diagram (for illustrative purposes only) dated November 27, 2017, and subject to the conditions of the CEQR Declaration E-455.