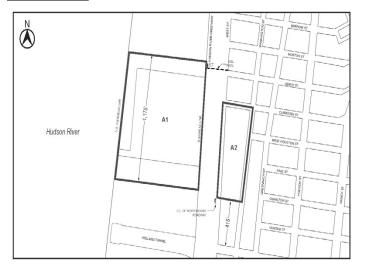

Appendix Special Hudson River Park District Plan

Map 1. Transfer of Floor Area - Granting and Receiving Sites  $\underline{\text{within}}$  Areas AI and A2

#Special Hudson River Park District#

Al Area within which a #granting site# may be located

A2 Area within which a #receiving site# may be located

Map 2. Transfer of Floor Area - Granting and Receiving Sites within Areas B1 and B2

Bl Area within which a #granting site# may be locatedB2 Area within which a #receiving site# may be located