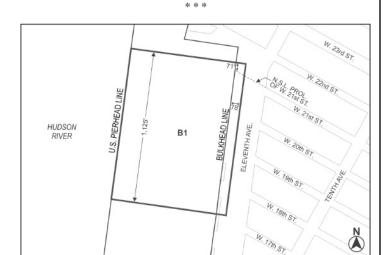

- changing from an M2-3 District to a C6-4X District property bounded by West 30th Street, Eleventh Avenue, West 29th Street, a line perpendicular to the northerly street line of West 29th Street distant 260 feet easterly (as measured along the street line) from the point of intersection of the northerly street line of West 29th Street and the easterly street line of Twelfth Avenue, a line midway between West 30th Street and West 29th Street, and a line a line 100 feet westerly of Eleventh Avenue; and
- 2. establishing a Special Hudson River Park District (HRP) bounded by:
  - a. West 30th Street, Eleventh Avenue, West 29th Street, a line perpendicular to the northerly street line of West 29th Street distant 260 feet easterly (as measured along the street line) from the point of intersection of the northerly street line of West 29th Street and the easterly street line of Twelfth Avenue, a line midway between West 30th Street and West 29th Street, and a line 100 feet westerly of Eleventh Avenue; and

- i. a line perpendicular to the U.S. Bulkhead Line distant 71
  feet northerly (as measured along the U.S. Bulkhead Line)
  from the point of intersection of the westerly prolongation
  of the northerly street line of West 21st Street and the U.S.
  Bulkhead Line;
  - ii. the U.S. Pierhead Line,
  - iii. a line 1125 feet southerly of the first named course; and
  - iv. a line 78 feet easterly of the U.S. Bulkhead Line;

as shown on a diagram (for illustrative purposes only) dated November 27, 2017, and subject to the conditions of the CEQR Declaration E-455.