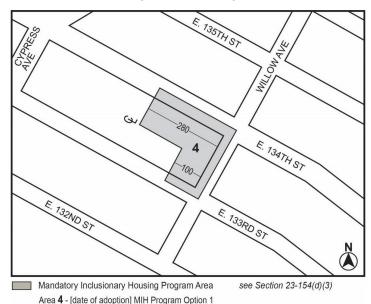

#### [PROPOSED MAP]

#Inclusionary Housing Designated Area#

Mandatory Inclusionary Housing Program Area see Section 23- 154(d)(3)

<u>Area 1 [date of adoption] - MIH Program Option 1 and Option 2</u> <u>Portion of Community District 4, Manhattan</u>