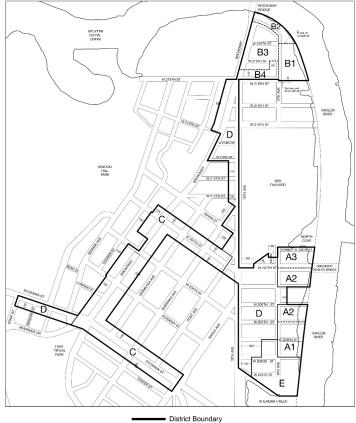

- eliminating from within an existing R7-2 District a C1-3 District 1. bounded by West 207<sup>th</sup> Street, a line 100 feet northwesterly of Ninth Avenue, West 206<sup>th</sup> Street, and a line 100 feet southeasterly of Tenth Avenue;
- 2. eliminating from within an existing R7-2 District a C1-4 District bounded by:
  - Payson Avenue, a line 100 feet northwesterly of Dyckman a. Street, a line 100 feet northwesterly of Broadway, West 204th Street, Broadway, Academy Street, a line 100 feet southeasterly of Broadway, a line 200 feet northeasterly of Dyckman Street, Broadway, and Dyckman Street;
  - b. Cooper Street, a line 150 feet northeasterly of 207<sup>th</sup> Street, a line 100 feet northwesterly of Broadway, Isham Street, Broadway, West 213th Street, a line 100 feet southeasterly of Broadway, Isham Street, a line 100 feet southeasterly of Broadway, a line 150 feet northeasterly of West 20<sup>th</sup> Street, Tenth Avenue, a line 100 feet southwesterly of West 207<sup>th</sup> Street, Broadway, the northeasterly boundary lines of a Park (Dyckman House Park), a line midway between Cooper Street and Broadway, and a line 100 feet southwesterly of West 207th Street;
  - a line 100 feet northwesterly of Broadway, West 215th Street, c. Broadway, and a northeasterly boundary line of a Park;
  - a line 100 feet northwesterly of Sherman Avenue, a line midway between Dyckman Street and Thayer Street, Nagle d. Avenue, and Thayer Street;
  - a line 100 feet northwesterly of Nagle Avenue, a line midway e. between Dyckman Street and Thayer Street, Sherman Avenue, and Thayer Street;
  - Sherman Avenue, West 204<sup>th</sup> Street, a line 100 feet southeasterly of Sherman Avenue, and Academy Street; and f.
  - Tenth Avenue, a line midway between West 205<sup>th</sup> Street and g. West 206<sup>th</sup> Street, a line 100 feet southeasterly of Tenth Avenue, and a line midway between West 203rd Street and West 204<sup>th</sup> Street;
  - changing from an R7-2 District to an R7A District property, bounded by:
  - Staff Street, a line 100 feet southwesterly of Dyckman Street, a. Seaman Avenue, and Riverside Drive;
  - the northeasterly centerline prolongation of Staff Street, the b. Suthwesterly and southeasterly boundary lines of a Park (Inwood Hill Park), the southeasterly boundary lines of a Park (Isham Park) and its north easterly prolongation, West 218<sup>th</sup> Street, a line 125 feet northwesterly of Broadway, West 215<sup>th</sup> Street, Broadway, West 213<sup>th</sup> Street, a line 100 fet northwesterly of Tenth Avenue, Sherman Avenue, Isham Street, a line 100 feet southeasterly of Storman Avenue, a Street, a line 100 feet southeasterly of Sherman Avenue, a line 150 feet northeasterly of West 207<sup>th</sup> Street, a line 150 feet southeasterly of Sherman Avenue, a line 100 feet northeasterly of West 207<sup>th</sup> Street, a line 125 feet northwesterly of Broadway, West 207<sup>th</sup> Street, a line 100 feet southeasterly of Cooper Street, a line 100 feet northeasterly of West 204<sup>th</sup> Street, a northwesterly boundary line of a Park (Dyckman House Park) and its southwesterly prolongation, West 204<sup>th</sup> Street, a line 100 feet southeasterly of Cooper Street, Academy Street, a line 125 feet northwesterly of Broadway, and Dyckman Street;
  - Broadway, a line midway between Dyckman Street and c. Thayer Street, Nagle Avenue, and Thayer Street;
  - a line midway between Vermilyea Avenue and Broadway, a d. line 100 feet southwesterly of West 207<sup>th</sup> Street, Tenth Avenue, Nagle Avenue, and a line 200 feet northeasterly of Dyckman Street; and
  - a line 100 feet southeasterly of Tenth Avenue, West  $206^{\rm th}$ e. Street, a line 100 feet northwesterly of Ninth Avenue, and a line midway between West 203<sup>rd</sup> Street and West 204<sup>th</sup> Street;
- changing from a C4-4 District to an R7A District property 3. bounded by a line midway between Broadway and Vermilyea Avenue, a line 200 feet northeasterly of Dyckman Street, Nagle Avenue, and a line 100 feet northeasterly of Dyckman Street;
- changing from a C8-3 District to an R7A District property, 4. bounded by:
  - Staff Street, Dyckman Street, Seaman Avenue, and a line 100 a. feet southwesterly of Dyckman Street;
  - a line 100 feet northwesterly of Tenth Avenue, a line 300 feet b.

northeasterly of Isham Street, and Sherman Avenue;

- c. a line 125 feet northwesterly of Broadway, West  $218^{\rm th}$  Street, Broadway, and West  $215^{\rm th}$  Street; and
- d. a line 100 feet southeasterly of Sherman Avenue, Isham Street, a line 150 feet southeasterly of Sherman Avenue, and a line 150 feet northeasterly of West 207<sup>th</sup> Street;
- 5. changing from an M1-1 District to an R7A District property, bounded by a line 100 feet southeasterly of Tenth Avenue, a line midway between West 203<sup>rd</sup> Street and West 204<sup>th</sup> Street, a line 100 feet northwesterly of Ninth Avenue, West 203<sup>rd</sup> Street, a line 300 feet southeasterly of Tenth Avenue, and West 202<sup>ad</sup> Street;
- 6. changing from an R7-2 District to an R7D District property, bounded by:
  - a. a line 125 feet northwesterly of Broadway, Academy Street, a line 100 feet southeasterly of Cooper Street, West 204<sup>th</sup> Street, the northwesterly boundary lines of a Park (Dyckman House Park), a line 100 feet southeasterly of Cooper Street, a line 100 feet southwesterly of West 207<sup>th</sup> Street, a line midway between Broadway and Vermilyea Avenue, a line 150 feet southwesterly of Academy Street, Broadway, and Cumming Street; and
  - a line midway between Broadway and Vermilyea Avenue, a line 100 feet northeasterly of West 207<sup>th</sup> Street, Post Avenue, and a line 100 feet southwesterly of West 207<sup>th</sup> Street;
- changing from a C8-3 District to an R7D District property, bounded by a line 100 feet northwesterly of Broadway, West 218<sup>th</sup> Street, Broadway, and West 215<sup>th</sup> Street;
- changing from an M1-1 District to an R8 District property, bounded by the northeasterly street line of former West 208<sup>th</sup> Street\*, the U.S. Pierhead and Bulkhead Line, West 207<sup>th</sup> Street, and a line 100 feet southeasterly of Ninth Avenue;
- 9. changing from an M3-1 District to an R8 District property, bounded by:
  - a. West 207<sup>th</sup> Street, the U.S. Pierhead and Bulkhead Line, West 206<sup>th</sup> Street, and a line 100 feet southeasterly of Ninth Avenue; and
  - b. West 205th Street, the U.S. Pierhead and Bulkhead Line, West 204th Street, and Ninth Avenue;
- 10. changing from an R7-2 District to an R8A District property, bounded by:
  - a. a line 100 feet southeasterly of Cooper Street, West 207<sup>th</sup> Street, a line 125 feet northwesterly of Broadway, a line 100 feet northeasterly of West 207<sup>th</sup> Street, a line midway between Broadway and Vermilyea Avenue and its northeasterly prolongation, and a line 100 feet southwesterly of West 207<sup>th</sup> Street; and
  - b. Post Avenue, a line 100 feet northeasterly of West 207<sup>th</sup> Street, Tenth Avenue, West 207<sup>th</sup> Street, a line 100 feet northwesterly of Ninth Avenue, West 206<sup>th</sup> Street, a line 100 feet southeasterly of Tenth Avenue, a line midway between West 203<sup>rd</sup> Street and West 204<sup>th</sup> Street, Tenth Avenue, and a line 100 feet southwesterly of West 207<sup>th</sup> Street;
- 11. changing from an M1-1 District to an R8A District property, bounded by:
  - a. Tenth Avenue, a line midway between West 203<sup>rd</sup> Street and West 204<sup>th</sup> Street, a line 100 feet southeasterly of Tenth Avenue, and West 203<sup>rd</sup> Street;
  - b. a line 100 feet northwesterly of Ninth Avenue, West  $206^{\rm th}$  Street, Ninth Avenue, and West  $203^{\rm rd}$  Street; and
  - c. a line passing through a point at angle 35 degrees to the northeasterly street line of West 207<sup>th</sup> Street distant 180 feet southeasterly (as measured along the street line) from the point of intersection of the northeasterly street line of West 207<sup>th</sup> Street and the southeasterly street line of Tenth Avenue, a line 100 feet northwesterly of Ninth Avenue, West 207<sup>th</sup> Street, and a line 180 feet southeasterly of Tenth Avenue;
- changing from an M3-1 District to an R8A District property, bounded by Ninth Avenue, West 206<sup>th</sup> Street, a line 100 feet southeasterly of Ninth Avenue, and West 205<sup>th</sup> Street;
- 13. changing from an M1-1 District to an R9A District property, bounded by:
  - a. Tenth Avenue, West 203<sup>rd</sup> Street, a line 100 feet southeasterly of Tenth Avenue, West 202<sup>rd</sup> Street, a line 150 feet southeasterly of Tenth Avenue, and West 201<sup>st</sup> Street; and
  - b. a line 100 feet northwesterly of Ninth Avenue, a line 100 feet northeasterly of West 207th Street, Ninth Avenue, the

northeasterly Street line of former West 208<sup>th</sup> Street<sup>\*</sup>, a line 100 feet southeasterly of Ninth Avenue, West 207<sup>th</sup> Street, Ninth Avenue, and West 206<sup>th</sup> Street;

- changing from an M3-1 District to an R9A District property, bounded by Ninth Avenue, West 207<sup>th</sup> Street, a line 100 feet southeasterly of Ninth Avenue, and West 206<sup>th</sup> Street;
- 15. changing from an R7-2 District to a C4-4D District property, bounded by:
  - a. a line 125 feet northwesterly of Broadway, Cumming Street, Broadway, a line 150 feet southwesterly of Academy Street, a line midway between Vermilyea Avenue and Broadway, a line 200 feet northeasterly of Dyckman Street, Broadway, and Dyckman Street; and
  - b. a line 150 feet southeasterly of Sherman Avenue, a line 150 feet northeasterly of West 207<sup>th</sup> Street, Tenth Avenue, and a line 100 feet northeasterly of West 207<sup>th</sup> Street;
- 16. changing from a C4-4 District to a C4-4D District property, bounded by:
  - a. Broadway, a line 200 feet northeasterly of Dyckman Street, a line midway between Vermilyea Avenue and Broadway, and a line midway between Thayer Street and Dyckman Street; and
  - b. a line midway between Post Avenue and Nagle Avenue and its southwesterly prolongation, a line 100 feet northeasterly of Dyckman Street, Nagle Avenue, and a line midway between Thayer Street and Dyckman Avenue;
- 17. changing from a C8-3 District to a C4-4D District property, bounded by:
  - a. Broadway, West  $218^{\rm th}$  Street, Tenth Avenue, and West  $214^{\rm th}$  Street; and
  - a line 100 feet northwesterly of Tenth Avenue, West 213<sup>th</sup> Street, Tenth Avenue, a line 150 feet northeasterly of West 207<sup>th</sup> Street, a line 150 feet southeasterly of Sherman Avenue, Isham Street, Sherman Avenue, and a line 300 feet northeasterly of Isham Street;
- changing from a C8-4 District to a C4-4D District property, bounded by Broadway, West 214<sup>th</sup> Street, Tenth Avenue, and West 213<sup>th</sup> Street;
- 19. changing from a C4-4 District to a C4-5D District property, bounded by a line midway between Vermilyea Avenue and Broadway and its southwesterly prolongation, a line 100 feet northeasterly of Dyckman Street, a line midway between Post Avenue and Nagle Avenue and its southwesterly prolongation, and a line midway between Thayer Street and Dyckman Street;
- 20. changing from an M1-1 District to a C6-2 District property, bounded by Broadway, a line midway between West 218<sup>th</sup> Street and West 219<sup>th</sup> Street, a line 100 feet northwesterly of Ninth Avenue, West 219<sup>th</sup> Street, Ninth Avenue, and West 218<sup>th</sup> Street;
- 21. changing from an M3-1 District to a C6-2 District property, bounded by Ninth Avenue, the southeasterly centerline prolongation of West 220<sup>th</sup> Street, a line 110 feet southeasterly of Ninth Avenue, a line 50 feet southwesterly of the southeasterly centerline prolongation of West 220<sup>th</sup> Street, the U.S. Pierhead and Bulkhead Line, and the southeasterly centerline prolongation of West 118<sup>th</sup> Street;
- changing from an M2-1 District to an M1-4 District property, bounded by Broadway, the U.S. Pierhead and Bulkhead Line, the southeasterly centerline prolongation of West 220<sup>th</sup> Street, and Ninth Avenue;
- 23. changing from an M3-1 District to an M1-4 District property, bounded by the southeasterly centerline prolongation of West 220<sup>th</sup> Street, the U.S. Pierhead and Bulkhead Line, a line 50 feet southwesterly of the southeasterly centerline prolongation of West 220<sup>th</sup> Street, and a line 110 feet southeasterly of Ninth Avenue;
- 24. changing from an M1-1 District to an M1-5 District property, bounded by Broadway, Ninth Avenue, West 219<sup>th</sup> Street, a line 100 feet northwesterly of Ninth Avenue, and a line midway between West 218<sup>th</sup> Street and West 219<sup>th</sup> Street;
- 25 changing from an M3-1 District to an M2-4 District property, bounded by Ninth Avenue, West 204<sup>th</sup> Street, the U.S. Pierhead and Bulkhead Line, and West 202<sup>nd</sup> Street;
- 26. establishing within a proposed R7A District a C2-4 District bounded by:
  - a. Staff Street, Dyckman Street, Payson Avenue, a line 100 feet northeasterly of Dyckman Street, a line 125 feet northwesterly of Broadway, Dyckman Street, Seaman Avenue, and a line 100 feet southwesterly of Dyckman Street;
  - b. a line 100 feet northwesterly of Sherman Avenue, a line