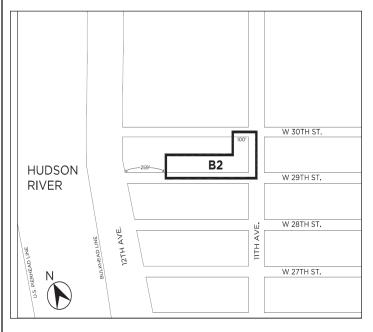

#### 606 WEST 30TH STREET (BLOCK 675 SITE B) MANHATTAN CB - 4 C 180150 ZMM

Application submitted by West 30th Street LLC, pursuant to Sections 197-c and 201 of the New York City Charter for the amendment of the Zoning Map, Section No. 8b:

- . changing from an M2-3 District to a C6-4X District property bounded by West 30th Street, a line 100 feet westerly of Eleventh Avenue, a line midway between West 29th Street and West 30th Street, and a line 525 feet easterly of Twelfth Avenue, and
- 2. establishing a Special Hudson River Park District bounded by:
  - a. West 30th Street, a line 100 feet westerly of Eleventh Avenue, a line midway between West 29th Street and West 30th Street, and a line 525 feet easterly of Twelfth Avenue; and
  - b. i. a line perpendicular to the U.S. Bulkhead Line distant 71 feet northerly (as measured along the U.S. Bulkhead Line) from the point of intersection of the westerly prolongation of the northerly street line of West 21st Street and the U.S. Bulkhead Line;
    - ii. the U.S. Pierhead Line,
    - iii. a line 1125 feet southerly of the first named course; and
    - iv. a line 78 feet easterly of the U.S. Bulkhead Line;

as shown on a diagram (for illustrative purposes only) dated November 27, 2017, and subject to the conditions of the CEQR Declaration E-455.