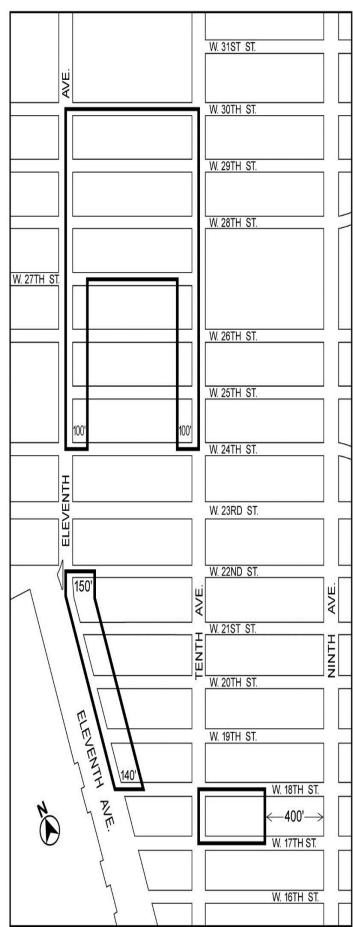

## Appendix

## Special Hudson River Park District Plan

#Special Hudson River Park District#

B1 #Granting Site#

B2 #Receiving Site#

\* \* \*

\* \* \*

\* \* \*

## Special Hudson River Park District Plan

Transfer of Floor Area - Granting and Receiving Sites

| #Special Hudson River Park District# |
|--------------------------------------|
| #Granting Site#                      |
| #Receiving Site#                     |
|                                      |