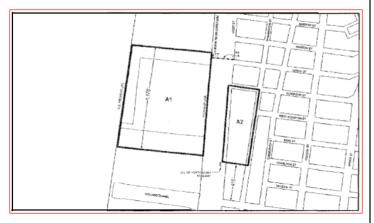

## Granting site

Within the #Special Hudson River Park District#, the <u>a</u> "granting site" is a #zoning lot#, <u>or a portion of a #zoning lot#</u>, within the area<u>s</u> identified as "A1" <u>and "B1"</u> on the map<u>s</u> in the Appendix to this Chapter, upon which development is regulated by contract, lease, covenant, declaration or otherwise to assure compliance with the purposes of this Special District and from which #floor area# may be transferred. <u>A #granting site# may only transfer #floor area# to a</u> #receiving site# that shares the same letter designation. For example. #granting site# "A1" may transfer #floor area# to #receiving site# "A2," but not to #receiving site# "B2."

#### Receiving site

Within the #Special Hudson River Park District#, the <u>a</u> "receiving site" is a #zoning lot#, within the areas identified as "A2" <u>or "B2"</u> on the maps in the Appendix to this Chapter, to which #floor area# of the <u>a</u> #granting site# may be transferred.

#### Appendix Special Hudson River Park District Plan

Map 1. Transfer of Floor Area - Granting and Receiving Sites  $\underline{\text{within}}$  Areas AI and A2

#Special Hudson River Park District# Al <u>Area within which a</u> #granting site# <u>may be located</u>

A2 Area within which a #receiving site# may be located

<u>Map 2. Transfer of Floor Area - Granting and Receiving Sites within</u> <u>Areas B1 and B2</u>

BlArea within which a #granting site# may be locatedB2Area within which a #receiving site# may be located