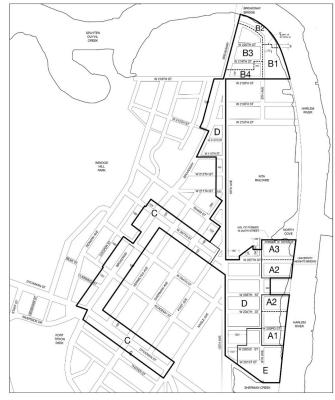

#### Appendix Special Hudson River Park District Plan

Map 1. Transfer of Floor Area - Granting and Receiving Sites  $\underline{\text{within}}$  Areas AI and A2

#Special Hudson River Park District# Al <u>Area within which a</u> #granting site# <u>may be located</u>

A2 Area within which a #receiving site# may be located

<u>Map 2. Transfer of Floor Area - Granting and Receiving Sites within</u> <u>Areas B1 and B2</u>

BlArea within which a #granting site# may be locatedB2Area within which a #receiving site# may be located

## Appendix Special Hudson River Park District Plan

Map 1. Transfer of Floor Area - Granting and Receiving Sites  $\underline{\text{within}}$  Areas AI and A2

#Special Hudson River Park District# Al <u>Area within which a</u> #granting site# <u>may be located</u> A2 <u>Area within which a</u> #receiving site# <u>may be located</u> <u>Map 2. Transfer of Floor Area - Granting and Receiving Sites within</u> <u>Areas B1 and B2</u>

**Bl** Area within which a #granting site# may be located **B2** Area within which a #receiving site# may be located

\* \* \*