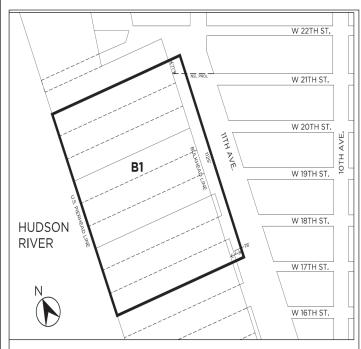

#### Granting site

Within the #Special Hudson River Park District#, <u>a the</u> "granting site" is a #zoning lot#, <u>or a portion of a #zoning lot#</u>, within the areas identified as "A1" <u>and "B1"</u> on the maps in the Appendix to this Chapter, upon which development is regulated by contract, lease, covenant, declaration or otherwise to assure compliance with the purposes of this Special District and from which #floor area# may be transferred. <u>A #granting site# may only transfer #floor area# to a</u> <u>#receiving site# that shares the same letter designation. For example,</u> <u>#granting site# "A1" may transfer #floor area# to #receiving site# "A2,"</u> <u>but not to #receiving site# "B2."</u>

#### Receiving site

Within the #Special Hudson River Park District#, <u>a the</u> "receiving site" is a #zoning lot#, within the area identified as "A2" <u>and "B2</u>" on the maps in the Appendix to this Chapter, to which #floor area# of <u>a the</u> #granting site# may be transferred.

## Special Hudson River Park District Plan

#Special Hudson River Park District#

B1 #Granting Site#

B2 #Receiving Site#

\* \* \*

\* \* \*

\* \* \*