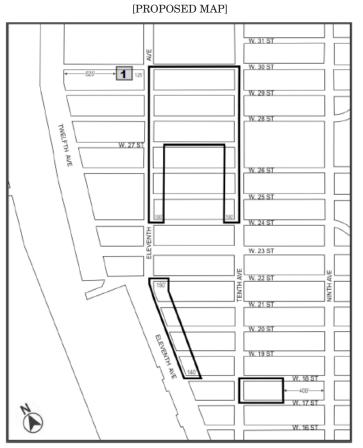

#### 606 WEST 30TH STREET (BLOCK 675 SITE B) MANHATTAN CB - 4 C 180150 ZMM

Application submitted by West 30th Street LLC, pursuant to Sections 197-c and 201 of the New York City Charter for the amendment of the Zoning Map, Section No. 8b:

- . changing from an M2-3 District to a C6-4X District property bounded by West 30th Street, a line 100 feet westerly of Eleventh Avenue, a line midway between West 29th Street and West 30th Street, and a line 525 feet easterly of Twelfth Avenue, and
- 2. establishing a Special Hudson River Park District bounded by:
  - a. West 30th Street, a line 100 feet westerly of Eleventh Avenue, a line midway between West 29th Street and West 30th Street, and a line 525 feet easterly of Twelfth Avenue; and
  - b. i. a line perpendicular to the U.S. Bulkhead Line distant 71 feet northerly (as measured along the U.S. Bulkhead Line) from the point of intersection of the westerly prolongation of the northerly street line of West 21st Street and the U.S. Bulkhead Line;
    - ii. the U.S. Pierhead Line,
    - iii. a line 1125 feet southerly of the first named course; and
    - iv. a line 78 feet easterly of the U.S. Bulkhead Line;

as shown on a diagram (for illustrative purposes only) dated November 27, 2017, and subject to the conditions of the CEQR Declaration E-455.