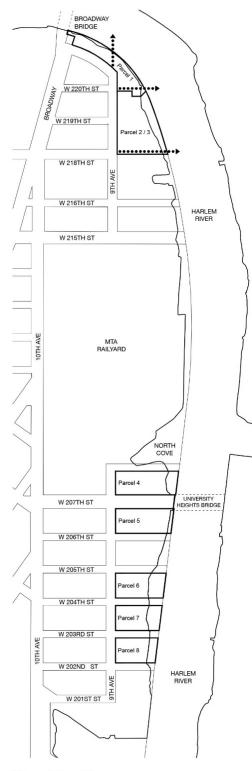

- eliminating from within an existing R7-2 District a C1-3 District 1. bounded by West 207<sup>th</sup> Street, a line 100 feet northwesterly of Ninth Avenue, West 206<sup>th</sup> Street, and a line 100 feet southeasterly of Tenth Avenue;
- 2. eliminating from within an existing R7-2 District a C1-4 District bounded by:
  - Payson Avenue, a line 100 feet northwesterly of Dyckman a. Street, a line 100 feet northwesterly of Broadway, West 204th Street, Broadway, Academy Street, a line 100 feet southeasterly of Broadway, a line 200 feet northeasterly of Dyckman Street, Broadway, and Dyckman Street;
  - b. Cooper Street, a line 150 feet northeasterly of 207<sup>th</sup> Street, a line 100 feet northwesterly of Broadway, Isham Street, Broadway, West 213th Street, a line 100 feet southeasterly of Broadway, Isham Street, a line 100 feet southeasterly of Broadway, a line 150 feet northeasterly of West 20<sup>th</sup> Street, Tenth Avenue, a line 100 feet southwesterly of West 207<sup>th</sup> Street, Broadway, the northeasterly boundary lines of a Park (Dyckman House Park), a line midway between Cooper Street and Broadway, and a line 100 feet southwesterly of West 207th Street;
  - a line 100 feet northwesterly of Broadway, West 215th Street, c. Broadway, and a northeasterly boundary line of a Park;
  - a line 100 feet northwesterly of Sherman Avenue, a line midway between Dyckman Street and Thayer Street, Nagle d. Avenue, and Thayer Street;
  - a line 100 feet northwesterly of Nagle Avenue, a line midway e. between Dyckman Street and Thayer Street, Sherman Avenue, and Thayer Street;
  - Sherman Avenue, West 204<sup>th</sup> Street, a line 100 feet southeasterly of Sherman Avenue, and Academy Street; and f.
  - Tenth Avenue, a line midway between West 205<sup>th</sup> Street and g. West 206<sup>th</sup> Street, a line 100 feet southeasterly of Tenth Avenue, and a line midway between West 203rd Street and West 204<sup>th</sup> Street;
  - changing from an R7-2 District to an R7A District property, bounded by:
  - Staff Street, a line 100 feet southwesterly of Dyckman Street, a. Seaman Avenue, and Riverside Drive;
  - the northeasterly centerline prolongation of Staff Street, the b. Suthwesterly and southeasterly boundary lines of a Park (Inwood Hill Park), the southeasterly boundary lines of a Park (Isham Park) and its north easterly prolongation, West 218<sup>th</sup> Street, a line 125 feet northwesterly of Broadway, West 215<sup>th</sup> Street, Broadway, West 213<sup>th</sup> Street, a line 100 fet northwesterly of Tenth Avenue, Sherman Avenue, Isham Street, a line 100 feet southeasterly of Storman Avenue, a Street, a line 100 feet southeasterly of Sherman Avenue, a line 150 feet northeasterly of West 207<sup>th</sup> Street, a line 150 feet southeasterly of Sherman Avenue, a line 100 feet northeasterly of West 207<sup>th</sup> Street, a line 125 feet northwesterly of Broadway, West 207<sup>th</sup> Street, a line 100 feet southeasterly of Cooper Street, a line 100 feet northeasterly of West 204<sup>th</sup> Street, a northwesterly boundary line of a Park (Dyckman House Park) and its southwesterly prolongation, West 204<sup>th</sup> Street, a line 100 feet southeasterly of Cooper Street, Academy Street, a line 125 feet northwesterly of Broadway, and Dyckman Street;
  - Broadway, a line midway between Dyckman Street and c. Thayer Street, Nagle Avenue, and Thayer Street;
  - a line midway between Vermilyea Avenue and Broadway, a d. line 100 feet southwesterly of West 207<sup>th</sup> Street, Tenth Avenue, Nagle Avenue, and a line 200 feet northeasterly of Dyckman Street; and
  - a line 100 feet southeasterly of Tenth Avenue, West  $206^{\rm th}$ e. Street, a line 100 feet northwesterly of Ninth Avenue, and a line midway between West 203<sup>rd</sup> Street and West 204<sup>th</sup> Street;
- changing from a C4-4 District to an R7A District property 3. bounded by a line midway between Broadway and Vermilyea Avenue, a line 200 feet northeasterly of Dyckman Street, Nagle Avenue, and a line 100 feet northeasterly of Dyckman Street;
- changing from a C8-3 District to an R7A District property, 4. bounded by:
  - Staff Street, Dyckman Street, Seaman Avenue, and a line 100 a. feet southwesterly of Dyckman Street;
  - a line 100 feet northwesterly of Tenth Avenue, a line 300 feet b.

northeasterly of Isham Street, and Sherman Avenue;

- c. a line 125 feet northwesterly of Broadway, West  $218^{\rm th}$  Street, Broadway, and West  $215^{\rm th}$  Street; and
- d. a line 100 feet southeasterly of Sherman Avenue, Isham Street, a line 150 feet southeasterly of Sherman Avenue, and a line 150 feet northeasterly of West 207<sup>th</sup> Street;
- 5. changing from an M1-1 District to an R7A District property, bounded by a line 100 feet southeasterly of Tenth Avenue, a line midway between West 203<sup>rd</sup> Street and West 204<sup>th</sup> Street, a line 100 feet northwesterly of Ninth Avenue, West 203<sup>rd</sup> Street, a line 300 feet southeasterly of Tenth Avenue, and West 202<sup>ad</sup> Street;
- 6. changing from an R7-2 District to an R7D District property, bounded by:
  - a. a line 125 feet northwesterly of Broadway, Academy Street, a line 100 feet southeasterly of Cooper Street, West 204<sup>th</sup> Street, the northwesterly boundary lines of a Park (Dyckman House Park), a line 100 feet southeasterly of Cooper Street, a line 100 feet southwesterly of West 207<sup>th</sup> Street, a line midway between Broadway and Vermilyea Avenue, a line 150 feet southwesterly of Academy Street, Broadway, and Cumming Street; and
  - a line midway between Broadway and Vermilyea Avenue, a line 100 feet northeasterly of West 207<sup>th</sup> Street, Post Avenue, and a line 100 feet southwesterly of West 207<sup>th</sup> Street;
- changing from a C8-3 District to an R7D District property, bounded by a line 100 feet northwesterly of Broadway, West 218<sup>th</sup> Street, Broadway, and West 215<sup>th</sup> Street;
- changing from an M1-1 District to an R8 District property, bounded by the northeasterly street line of former West 208<sup>th</sup> Street\*, the U.S. Pierhead and Bulkhead Line, West 207<sup>th</sup> Street, and a line 100 feet southeasterly of Ninth Avenue;
- 9. changing from an M3-1 District to an R8 District property, bounded by:
  - a. West 207<sup>th</sup> Street, the U.S. Pierhead and Bulkhead Line, West 206<sup>th</sup> Street, and a line 100 feet southeasterly of Ninth Avenue; and
  - b. West 205th Street, the U.S. Pierhead and Bulkhead Line, West 204th Street, and Ninth Avenue;
- 10. changing from an R7-2 District to an R8A District property, bounded by:
  - a. a line 100 feet southeasterly of Cooper Street, West 207<sup>th</sup> Street, a line 125 feet northwesterly of Broadway, a line 100 feet northeasterly of West 207<sup>th</sup> Street, a line midway between Broadway and Vermilyea Avenue and its northeasterly prolongation, and a line 100 feet southwesterly of West 207<sup>th</sup> Street; and
  - b. Post Avenue, a line 100 feet northeasterly of West 207<sup>th</sup> Street, Tenth Avenue, West 207<sup>th</sup> Street, a line 100 feet northwesterly of Ninth Avenue, West 206<sup>th</sup> Street, a line 100 feet southeasterly of Tenth Avenue, a line midway between West 203<sup>rd</sup> Street and West 204<sup>th</sup> Street, Tenth Avenue, and a line 100 feet southwesterly of West 207<sup>th</sup> Street;
- 11. changing from an M1-1 District to an R8A District property, bounded by:
  - a. Tenth Avenue, a line midway between West 203<sup>rd</sup> Street and West 204<sup>th</sup> Street, a line 100 feet southeasterly of Tenth Avenue, and West 203<sup>rd</sup> Street;
  - b. a line 100 feet northwesterly of Ninth Avenue, West  $206^{\rm th}$  Street, Ninth Avenue, and West  $203^{\rm rd}$  Street; and
  - c. a line passing through a point at angle 35 degrees to the northeasterly street line of West 207<sup>th</sup> Street distant 180 feet southeasterly (as measured along the street line) from the point of intersection of the northeasterly street line of West 207<sup>th</sup> Street and the southeasterly street line of Tenth Avenue, a line 100 feet northwesterly of Ninth Avenue, West 207<sup>th</sup> Street, and a line 180 feet southeasterly of Tenth Avenue;
- changing from an M3-1 District to an R8A District property, bounded by Ninth Avenue, West 206<sup>th</sup> Street, a line 100 feet southeasterly of Ninth Avenue, and West 205<sup>th</sup> Street;
- 13. changing from an M1-1 District to an R9A District property, bounded by:
  - a. Tenth Avenue, West 203<sup>rd</sup> Street, a line 100 feet southeasterly of Tenth Avenue, West 202<sup>rd</sup> Street, a line 150 feet southeasterly of Tenth Avenue, and West 201<sup>st</sup> Street; and
  - b. a line 100 feet northwesterly of Ninth Avenue, a line 100 feet northeasterly of West 207th Street, Ninth Avenue, the

northeasterly Street line of former West 208<sup>th</sup> Street<sup>\*</sup>, a line 100 feet southeasterly of Ninth Avenue, West 207<sup>th</sup> Street, Ninth Avenue, and West 206<sup>th</sup> Street;

- changing from an M3-1 District to an R9A District property, bounded by Ninth Avenue, West 207<sup>th</sup> Street, a line 100 feet southeasterly of Ninth Avenue, and West 206<sup>th</sup> Street;
- 15. changing from an R7-2 District to a C4-4D District property, bounded by:
  - a. a line 125 feet northwesterly of Broadway, Cumming Street, Broadway, a line 150 feet southwesterly of Academy Street, a line midway between Vermilyea Avenue and Broadway, a line 200 feet northeasterly of Dyckman Street, Broadway, and Dyckman Street; and
  - b. a line 150 feet southeasterly of Sherman Avenue, a line 150 feet northeasterly of West 207<sup>th</sup> Street, Tenth Avenue, and a line 100 feet northeasterly of West 207<sup>th</sup> Street;
- 16. changing from a C4-4 District to a C4-4D District property, bounded by:
  - a. Broadway, a line 200 feet northeasterly of Dyckman Street, a line midway between Vermilyea Avenue and Broadway, and a line midway between Thayer Street and Dyckman Street; and
  - b. a line midway between Post Avenue and Nagle Avenue and its southwesterly prolongation, a line 100 feet northeasterly of Dyckman Street, Nagle Avenue, and a line midway between Thayer Street and Dyckman Avenue;
- 17. changing from a C8-3 District to a C4-4D District property, bounded by:
  - a. Broadway, West  $218^{\rm th}$  Street, Tenth Avenue, and West  $214^{\rm th}$  Street; and
  - a line 100 feet northwesterly of Tenth Avenue, West 213<sup>th</sup> Street, Tenth Avenue, a line 150 feet northeasterly of West 207<sup>th</sup> Street, a line 150 feet southeasterly of Sherman Avenue, Isham Street, Sherman Avenue, and a line 300 feet northeasterly of Isham Street;
- changing from a C8-4 District to a C4-4D District property, bounded by Broadway, West 214<sup>th</sup> Street, Tenth Avenue, and West 213<sup>th</sup> Street;
- 19. changing from a C4-4 District to a C4-5D District property, bounded by a line midway between Vermilyea Avenue and Broadway and its southwesterly prolongation, a line 100 feet northeasterly of Dyckman Street, a line midway between Post Avenue and Nagle Avenue and its southwesterly prolongation, and a line midway between Thayer Street and Dyckman Street;
- 20. changing from an M1-1 District to a C6-2 District property, bounded by Broadway, a line midway between West 218<sup>th</sup> Street and West 219<sup>th</sup> Street, a line 100 feet northwesterly of Ninth Avenue, West 219<sup>th</sup> Street, Ninth Avenue, and West 218<sup>th</sup> Street;
- 21. changing from an M3-1 District to a C6-2 District property, bounded by Ninth Avenue, the southeasterly centerline prolongation of West 220<sup>th</sup> Street, a line 110 feet southeasterly of Ninth Avenue, a line 50 feet southwesterly of the southeasterly centerline prolongation of West 220<sup>th</sup> Street, the U.S. Pierhead and Bulkhead Line, and the southeasterly centerline prolongation of West 118<sup>th</sup> Street;
- changing from an M2-1 District to an M1-4 District property, bounded by Broadway, the U.S. Pierhead and Bulkhead Line, the southeasterly centerline prolongation of West 220<sup>th</sup> Street, and Ninth Avenue;
- 23. changing from an M3-1 District to an M1-4 District property, bounded by the southeasterly centerline prolongation of West 220<sup>th</sup> Street, the U.S. Pierhead and Bulkhead Line, a line 50 feet southwesterly of the southeasterly centerline prolongation of West 220<sup>th</sup> Street, and a line 110 feet southeasterly of Ninth Avenue;
- 24. changing from an M1-1 District to an M1-5 District property, bounded by Broadway, Ninth Avenue, West 219<sup>th</sup> Street, a line 100 feet northwesterly of Ninth Avenue, and a line midway between West 218<sup>th</sup> Street and West 219<sup>th</sup> Street;
- 25 changing from an M3-1 District to an M2-4 District property, bounded by Ninth Avenue, West 204<sup>th</sup> Street, the U.S. Pierhead and Bulkhead Line, and West 202<sup>nd</sup> Street;
- 26. establishing within a proposed R7A District a C2-4 District bounded by:
  - a. Staff Street, Dyckman Street, Payson Avenue, a line 100 feet northeasterly of Dyckman Street, a line 125 feet northwesterly of Broadway, Dyckman Street, Seaman Avenue, and a line 100 feet southwesterly of Dyckman Street;
  - b. a line 100 feet northwesterly of Sherman Avenue, a line