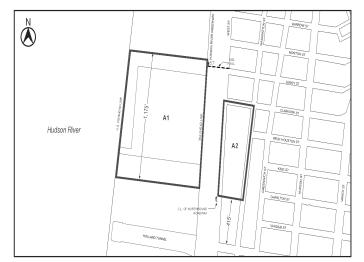

## Granting site

Within the #Special Hudson River Park District#, the <u>a</u> "granting site" is a #zoning lot#, <u>or a portion of a #zoning lot#</u>, within the area<u>s</u> identified as "A1" <u>and "B1"</u> on the map<u>s</u> in the Appendix to this Chapter, upon which development is regulated by contract, lease, covenant, declaration or otherwise to assure compliance with the purposes of this Special District and from which #floor area# may be transferred. <u>A #granting site# may only transfer #floor area# to a</u> #receiving site# that shares the same letter designation. For example. #granting site# "A1" may transfer #floor area# to #receiving site# "A2," but not to #receiving site# "B2."

#### Receiving site

Within the #Special Hudson River Park District#, the <u>a</u> "receiving site" is a #zoning lot#, within the areas identified as "A2" <u>or "B2"</u> on the maps in the Appendix to this Chapter, to which #floor area# of the <u>a</u> #granting site# may be transferred.

#### Appendix Special Hudson River Park District Plan

Map 1. Transfer of Floor Area - Granting and Receiving Sites  $\underline{\text{within}}$  Areas AI and A2

#Special Hudson River Park District# Al <u>Area within which a</u> #granting site# <u>may be located</u>

A2 Area within which a #receiving site# may be located

<u>Map 2. Transfer of Floor Area - Granting and Receiving Sites within</u> <u>Areas B1 and B2</u>

BlArea within which a #granting site# may be locatedB2Area within which a #receiving site# may be located