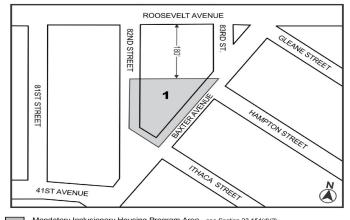

#### Nos. 8 & 9 40-31 82<sup>ND</sup> STREET REZONING No. 8

C 180098 ZMQ

IN THE MATTER OF an application submitted by AA 304 GC TIC LLC, pursuant to Sections 197-c and 201 of the New York City Charter for an amendment of the Zoning Map, Section No. 9d:

## 2472

## **CD 2**

- 1. eliminating from within an existing R6 District a C1-3 District bounded by a line 180 feet southerly of Roosevelt Avenue, Baxter Avenue, the northwesterly centerline prolongation of Ithaca Street, and 82nd Street; and
- changing from an R6 District to a C4-5X District property 2 bounded by a line 180 feet southerly of Roosevelt Avenue, Baxter Avenue, the northwesterly centerline prolongation of Ithaca Street, and 82<sup>nd</sup> Street;

as shown on a diagram (for illustrative purposes only) dated January 29, 2018, and subject to the conditions of CEQR Declaration E-463. No. 9

N 180099 ZRQ

IN THE MATTER OF an application submitted by AA 304 GC TIC, LLC, pursuant to Section 201 of the New York City Charter, for an amendment of the Zoning Resolution of the City of New York, modifying Appendix F for the purpose of establishing a Mandatory Inclusionary Housing area.