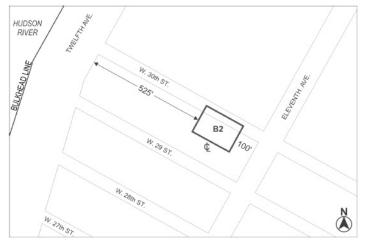

#### 606 WEST 30TH STREET (BLOCK 675 SITE B) MANHATTAN CB - 4 C 180150 ZMM

Application submitted by West 30th Street LLC, pursuant to Sections 197-c and 201 of the New York City Charter for the amendment of the Zoning Map, Section No. 8b:

- . changing from an M2-3 District to a C6-4X District property bounded by West 30th Street, a line 100 feet westerly of Eleventh Avenue, a line midway between West 29th Street and West 30th Street, and a line 525 feet easterly of Twelfth Avenue, and
- 2. establishing a Special Hudson River Park District bounded by:
  - a. West 30th Street, a line 100 feet westerly of Eleventh Avenue, a line midway between West 29th Street and West 30th Street, and a line 525 feet easterly of Twelfth Avenue; and
  - b. i. a line perpendicular to the U.S. Bulkhead Line distant 71 feet northerly (as measured along the U.S. Bulkhead Line) from the point of intersection of the westerly prolongation of the northerly street line of West 21st Street and the U.S. Bulkhead Line;
    - ii. the U.S. Pierhead Line,
    - iii. a line 1125 feet southerly of the first named course; and
    - iv. a line 78 feet easterly of the U.S. Bulkhead Line;

as shown on a diagram (for illustrative purposes only) dated November 27, 2017, and subject to the conditions of the CEQR Declaration E-455.