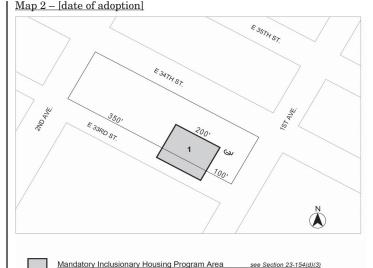

#### **BOROUGH OF MANHATTAN** Nos. 3 & 4 EAST 33<sup>RD</sup> STREET REZONING No. 3

**CD 6** 

**CD 2** 

C 170380 ZMM

IN THE MATTER OF an application submitted by 33rd Street Acquisition LLC, pursuant to Sections 197-c and 201 of the New York City Charter for an amendment of the Zoning Map, Section No. 8d, changing from an existing R8A District to a C1-9A District property bounded by a line midway between East 33rd Street and East Thirty-Fourth Street, a line 100 feet westerly of First Avenue, East 33rd Street, and a line 300 feet westerly of First Avenue, as shown on a diagram (for illustrative purposes only) dated January 16th, 2018, and subject to the conditions of CEQR Declaration E-458.