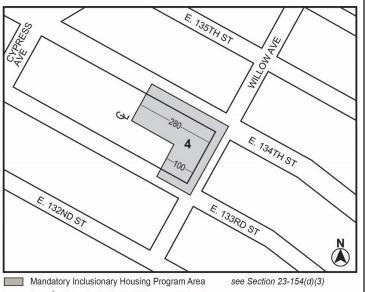

## WILLOW AVENUE REZONING

C 180088 ZMX

Application submitted by Markland 745 LLC, pursuant to Sections 197-c and 201 of the New York City Charter for the amendment of the Zoning Map, Section No. 6b:

- changing from an M1-2 District to an M1-2/R6A District property bounded by a line 280 feet northwesterly of Willow Avenue, East 134th Street, a line 100 feet northwesterly of Willow Avenue, and a line 100 feet northeasterly of East 133rd Street;
- changing from an M1-2 District to an M1-4/R7D District property bounded by a line 100 feet northwesterly of Willow Avenue, East 134th Street, Willow Avenue, East 133rd Street, a line 80 feet northwesterly of Willow Avenue, and a line 100 feet northeasterly of East 133rd Street;
- 3. changing from an M1-2/R6A District to an M1-4/R7D District property bounded by a line 100 feet northwesterly of Willow Avenue, a line 100 feet northeasterly of East 133rd Street, a line 80 feet northwesterly of Willow Avenue, and East 133rd Street; and
- establishing a Special Mixed Use District (MX-1) bounded by a line 280 feet northwesterly of Willow Avenue, East 134th Street, Willow Avenue, East 133rd Street, a line 80 feet northwesterly of Willow Avenue, and a line 100 feet northeasterly of East 133rd Street;

as shown on a diagram (for illustrative purposes only) dated November 27, 2017, and subject to the conditions of the CEQR Declaration E-454.

#### [PROPOSED MAP]

\* \* \*

Area 4 - [date of adoption] MIH Program Option 1

Portion of Community District 1, The Bronx WILLOW AVENUE