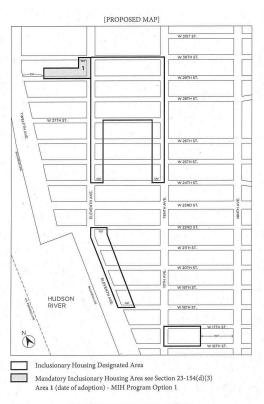

## APPENDIX F

Inclusionary Housing Designated Areas and Mandatory Inclusionary Housing Areas

Manhattan

## Manhattan Community District 4

In the C6-4X District within the area shown on the following Map 1. and in portions of the #Special West Chelsea District# - see Section 98-26:

<sup>\* \* \*</sup> 

## Map 1 - [date of adoption]

**Inclusionary Housing Designated Area** 

 $\frac{Mandatory\ Inclusionary\ Housing\ Area\ (MIHA) - see\ Section\ 23-154(d)(3)$ 

1 <u>Area 1 - [date of adoption] - MIH Program [Option 1 and Option 2]</u> Portion of Community District 4, Manhattan