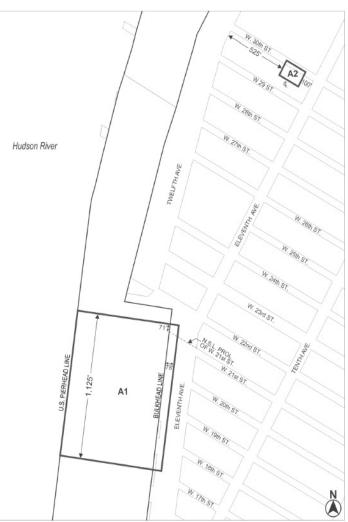

- 2. establishing a Special Hudson River Park District (HRP) bounded by:
  - a. West 30th Street, Eleventh Avenue, West 29th Street, a line perpendicular to the northerly street line of West 29th Street distant 260 feet easterly (as measured along the street line) from the point of intersection of the northerly street line of West 29th Street and the easterly street line of Twelfth Avenue, a line midway between West 30th Street and West 29th Street, and a line 100 feet westerly of Eleventh Avenue; and

- b. i. a line perpendicular to the U.S. Bulkhead Line distant 71 feet northerly (as measured along the U.S. Bulkhead Line) from the point of intersection of the westerly prolongation of the northerly street line of West 21st Street and the U.S. Bulkhead Line;
  - ii. the U.S. Pierhead Line,
  - iii. a line 1125 feet southerly of the first named course; and
  - iv. a line 78 feet easterly of the U.S. Bulkhead Line;

as shown on a diagram (for illustrative purposes only) dated November 27, 2017, and subject to the conditions of the CEQR Declaration E-455.