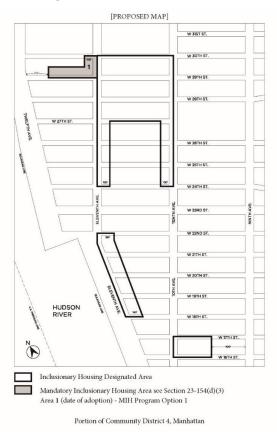

## Manhattan Community District 4

In the C6-4X District within the area shown on the following Map 1. and in portions of the #Special West Chelsea District# - see Section 98-26:

<sup>\* \* \*</sup> 

## Map 1 - [date of adoption]

**Inclusionary Housing Designated Area** 

 $\frac{Mandatory\ Inclusionary\ Housing\ Area\ (MIHA) - see\ Section\ 23-154(d)(3)$ 

1 <u>Area 1 - [date of adoption] - MIH Program [Option 1 and Option 2]</u> Portion of Community District 4, Manhattan