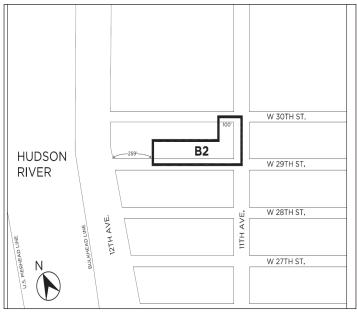

#### Granting site

Within the #Special Hudson River Park District#, <u>a</u> the "granting site" is a #zoning lot#, <u>or a portion of a #zoning lot#</u>, within the areas identified as "A1" <u>and "B1"</u> on the maps in the Appendix to this Chapter, upon which development is regulated by contract, lease, covenant, declaration or otherwise to assure compliance with the purposes of this Special District and from which #floor area# may be transferred. <u>A #granting site# may only transfer #floor area# to a</u>

#receiving site# that shares the same letter designation. For example, #granting site# "A1" may transfer #floor area# to #receiving site# "A2," but not to #receiving site# "B2."

## Receiving site

Within the #Special Hudson River Park District#, <u>a the</u> "receiving site" is a #zoning lot#, within the area identified as "A2" <u>and "B2</u>" on the maps in the Appendix to this Chapter, to which #floor area# of <u>a the</u> #granting site# may be transferred.

## Special Hudson River Park District Plan

Transfer of Floor Area - Granting and Receiving Sites

| #Special Hudson River Park District# |
|--------------------------------------|
| #Granting Site#                      |
| #Receiving Site#                     |
|                                      |