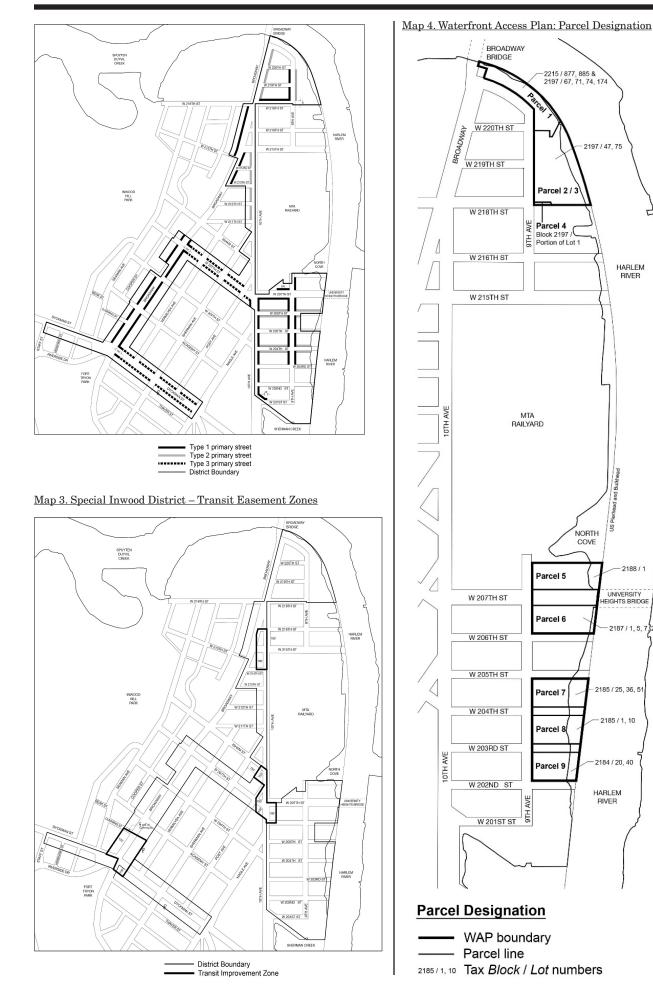

**BOROUGH OF MANHATTAN** Nos. 1-6 SPECIAL INWOOD DISTRICT REZONING No. 1

## C 180204 ZMM

**CD 12 IN THE MATTER OF** an application submitted by NYC Economic Development Corporation, pursuant to Section 197-c and 201 of the Nucl. City Charter for the amendment of the Zoning Map, Secti New York City Charter for the amendment of the Zoning Map, Section Nos. 1b, 1d, 3a and 3c:

- eliminating from within an existing R7-2 District a C1-3 District 1. bounded by West 207<sup>th</sup> Street, a line 100 feet northwesterly of Ninth Avenue, West 206<sup>th</sup> Street, and a line 100 feet southeasterly of Tenth Avenue;
- 2. eliminating from within an existing R7-2 District a C1-4 District bounded by:
  - Payson Avenue, a line 100 feet northwesterly of Dyckman a. Street, a line 100 feet northwesterly of Broadway, West 204th Street, Broadway, Academy Street, a line 100 feet southeasterly of Broadway, a line 200 feet northeasterly of Dyckman Street, Broadway, and Dyckman Street;
  - b. Cooper Street, a line 150 feet northeasterly of 207<sup>th</sup> Street, a line 100 feet northwesterly of Broadway, Isham Street, Broadway, West 213th Street, a line 100 feet southeasterly of Broadway, Isham Street, a line 100 feet southeasterly of Broadway, a line 150 feet northeasterly of West 20<sup>th</sup> Street, Tenth Avenue, a line 100 feet southwesterly of West 207<sup>th</sup> Street, Broadway, the northeasterly boundary lines of a Park (Dyckman House Park), a line midway between Cooper Street and Broadway, and a line 100 feet southwesterly of West 207th Street;
  - a line 100 feet northwesterly of Broadway, West 215th Street, c. Broadway, and a northeasterly boundary line of a Park;
  - a line 100 feet northwesterly of Sherman Avenue, a line midway between Dyckman Street and Thayer Street, Nagle d. Avenue, and Thayer Street;
  - a line 100 feet northwesterly of Nagle Avenue, a line midway e. between Dyckman Street and Thayer Street, Sherman Avenue, and Thayer Street;
  - Sherman Avenue, West 204<sup>th</sup> Street, a line 100 feet southeasterly of Sherman Avenue, and Academy Street; and f.
  - Tenth Avenue, a line midway between West 205<sup>th</sup> Street and g. West 206<sup>th</sup> Street, a line 100 feet southeasterly of Tenth Avenue, and a line midway between West 203rd Street and West 204<sup>th</sup> Street;
  - changing from an R7-2 District to an R7A District property, bounded by:
  - Staff Street, a line 100 feet southwesterly of Dyckman Street, a. Seaman Avenue, and Riverside Drive;
  - the northeasterly centerline prolongation of Staff Street, the b. Suthwesterly and southeasterly boundary lines of a Park (Inwood Hill Park), the southeasterly boundary lines of a Park (Isham Park) and its north easterly prolongation, West 218<sup>th</sup> Street, a line 125 feet northwesterly of Broadway, West 215<sup>th</sup> Street, Broadway, West 213<sup>th</sup> Street, a line 100 fet northwesterly of Tenth Avenue, Sherman Avenue, Isham Street, a line 100 feet southeasterly of Storman Avenue, a Street, a line 100 feet southeasterly of Sherman Avenue, a line 150 feet northeasterly of West 207<sup>th</sup> Street, a line 150 feet southeasterly of Sherman Avenue, a line 100 feet northeasterly of West 207<sup>th</sup> Street, a line 125 feet northwesterly of Broadway, West 207<sup>th</sup> Street, a line 100 feet southeasterly of Cooper Street, a line 100 feet northeasterly of West 204<sup>th</sup> Street, a northwesterly boundary line of a Park (Dyckman House Park) and its southwesterly prolongation, West 204<sup>th</sup> Street, a line 100 feet southeasterly of Cooper Street, Academy Street, a line 125 feet northwesterly of Broadway, and Dyckman Street;
  - Broadway, a line midway between Dyckman Street and c. Thayer Street, Nagle Avenue, and Thayer Street;
  - a line midway between Vermilyea Avenue and Broadway, a d. line 100 feet southwesterly of West 207<sup>th</sup> Street, Tenth Avenue, Nagle Avenue, and a line 200 feet northeasterly of Dyckman Street; and
  - a line 100 feet southeasterly of Tenth Avenue, West  $206^{\rm th}$ e. Street, a line 100 feet northwesterly of Ninth Avenue, and a line midway between West 203<sup>rd</sup> Street and West 204<sup>th</sup> Street;
- changing from a C4-4 District to an R7A District property 3. bounded by a line midway between Broadway and Vermilyea Avenue, a line 200 feet northeasterly of Dyckman Street, Nagle Avenue, and a line 100 feet northeasterly of Dyckman Street;
- changing from a C8-3 District to an R7A District property, 4. bounded by:
  - Staff Street, Dyckman Street, Seaman Avenue, and a line 100 a. feet southwesterly of Dyckman Street;
  - a line 100 feet northwesterly of Tenth Avenue, a line 300 feet b.

northeasterly of Isham Street, and Sherman Avenue;

- c. a line 125 feet northwesterly of Broadway, West  $218^{\rm th}$  Street, Broadway, and West  $215^{\rm th}$  Street; and
- d. a line 100 feet southeasterly of Sherman Avenue, Isham Street, a line 150 feet southeasterly of Sherman Avenue, and a line 150 feet northeasterly of West 207<sup>th</sup> Street;
- 5. changing from an M1-1 District to an R7A District property, bounded by a line 100 feet southeasterly of Tenth Avenue, a line midway between West 203<sup>rd</sup> Street and West 204<sup>th</sup> Street, a line 100 feet northwesterly of Ninth Avenue, West 203<sup>rd</sup> Street, a line 300 feet southeasterly of Tenth Avenue, and West 202<sup>ad</sup> Street;
- 6. changing from an R7-2 District to an R7D District property, bounded by:
  - a. a line 125 feet northwesterly of Broadway, Academy Street, a line 100 feet southeasterly of Cooper Street, West 204<sup>th</sup> Street, the northwesterly boundary lines of a Park (Dyckman House Park), a line 100 feet southeasterly of Cooper Street, a line 100 feet southwesterly of West 207<sup>th</sup> Street, a line midway between Broadway and Vermilyea Avenue, a line 150 feet southwesterly of Academy Street, Broadway, and Cumming Street; and
  - a line midway between Broadway and Vermilyea Avenue, a line 100 feet northeasterly of West 207<sup>th</sup> Street, Post Avenue, and a line 100 feet southwesterly of West 207<sup>th</sup> Street;
- changing from a C8-3 District to an R7D District property, bounded by a line 100 feet northwesterly of Broadway, West 218<sup>th</sup> Street, Broadway, and West 215<sup>th</sup> Street;
- changing from an M1-1 District to an R8 District property, bounded by the northeasterly street line of former West 208<sup>th</sup> Street\*, the U.S. Pierhead and Bulkhead Line, West 207<sup>th</sup> Street, and a line 100 feet southeasterly of Ninth Avenue;
- 9. changing from an M3-1 District to an R8 District property, bounded by:
  - a. West 207<sup>th</sup> Street, the U.S. Pierhead and Bulkhead Line, West 206<sup>th</sup> Street, and a line 100 feet southeasterly of Ninth Avenue; and
  - b. West 205th Street, the U.S. Pierhead and Bulkhead Line, West 204th Street, and Ninth Avenue;
- 10. changing from an R7-2 District to an R8A District property, bounded by:
  - a. a line 100 feet southeasterly of Cooper Street, West 207<sup>th</sup> Street, a line 125 feet northwesterly of Broadway, a line 100 feet northeasterly of West 207<sup>th</sup> Street, a line midway between Broadway and Vermilyea Avenue and its northeasterly prolongation, and a line 100 feet southwesterly of West 207<sup>th</sup> Street; and
  - b. Post Avenue, a line 100 feet northeasterly of West 207<sup>th</sup> Street, Tenth Avenue, West 207<sup>th</sup> Street, a line 100 feet northwesterly of Ninth Avenue, West 206<sup>th</sup> Street, a line 100 feet southeasterly of Tenth Avenue, a line midway between West 203<sup>rd</sup> Street and West 204<sup>th</sup> Street, Tenth Avenue, and a line 100 feet southwesterly of West 207<sup>th</sup> Street;
- 11. changing from an M1-1 District to an R8A District property, bounded by:
  - a. Tenth Avenue, a line midway between West 203<sup>rd</sup> Street and West 204<sup>th</sup> Street, a line 100 feet southeasterly of Tenth Avenue, and West 203<sup>rd</sup> Street;
  - b. a line 100 feet northwesterly of Ninth Avenue, West  $206^{\rm th}$  Street, Ninth Avenue, and West  $203^{\rm rd}$  Street; and
  - c. a line passing through a point at angle 35 degrees to the northeasterly street line of West 207<sup>th</sup> Street distant 180 feet southeasterly (as measured along the street line) from the point of intersection of the northeasterly street line of West 207<sup>th</sup> Street and the southeasterly street line of Tenth Avenue, a line 100 feet northwesterly of Ninth Avenue, West 207<sup>th</sup> Street, and a line 180 feet southeasterly of Tenth Avenue;
- changing from an M3-1 District to an R8A District property, bounded by Ninth Avenue, West 206<sup>th</sup> Street, a line 100 feet southeasterly of Ninth Avenue, and West 205<sup>th</sup> Street;
- 13. changing from an M1-1 District to an R9A District property, bounded by:
  - a. Tenth Avenue, West 203<sup>rd</sup> Street, a line 100 feet southeasterly of Tenth Avenue, West 202<sup>rd</sup> Street, a line 150 feet southeasterly of Tenth Avenue, and West 201<sup>st</sup> Street; and
  - b. a line 100 feet northwesterly of Ninth Avenue, a line 100 feet northeasterly of West 207th Street, Ninth Avenue, the

northeasterly Street line of former West 208<sup>th</sup> Street<sup>\*</sup>, a line 100 feet southeasterly of Ninth Avenue, West 207<sup>th</sup> Street, Ninth Avenue, and West 206<sup>th</sup> Street;

- changing from an M3-1 District to an R9A District property, bounded by Ninth Avenue, West 207<sup>th</sup> Street, a line 100 feet southeasterly of Ninth Avenue, and West 206<sup>th</sup> Street;
- 15. changing from an R7-2 District to a C4-4D District property, bounded by:
  - a. a line 125 feet northwesterly of Broadway, Cumming Street, Broadway, a line 150 feet southwesterly of Academy Street, a line midway between Vermilyea Avenue and Broadway, a line 200 feet northeasterly of Dyckman Street, Broadway, and Dyckman Street; and
  - b. a line 150 feet southeasterly of Sherman Avenue, a line 150 feet northeasterly of West 207<sup>th</sup> Street, Tenth Avenue, and a line 100 feet northeasterly of West 207<sup>th</sup> Street;
- 16. changing from a C4-4 District to a C4-4D District property, bounded by:
  - a. Broadway, a line 200 feet northeasterly of Dyckman Street, a line midway between Vermilyea Avenue and Broadway, and a line midway between Thayer Street and Dyckman Street; and
  - b. a line midway between Post Avenue and Nagle Avenue and its southwesterly prolongation, a line 100 feet northeasterly of Dyckman Street, Nagle Avenue, and a line midway between Thayer Street and Dyckman Avenue;
- 17. changing from a C8-3 District to a C4-4D District property, bounded by:
  - a. Broadway, West  $218^{\rm th}$  Street, Tenth Avenue, and West  $214^{\rm th}$  Street; and
  - a line 100 feet northwesterly of Tenth Avenue, West 213<sup>th</sup> Street, Tenth Avenue, a line 150 feet northeasterly of West 207<sup>th</sup> Street, a line 150 feet southeasterly of Sherman Avenue, Isham Street, Sherman Avenue, and a line 300 feet northeasterly of Isham Street;
- changing from a C8-4 District to a C4-4D District property, bounded by Broadway, West 214<sup>th</sup> Street, Tenth Avenue, and West 213<sup>th</sup> Street;
- 19. changing from a C4-4 District to a C4-5D District property, bounded by a line midway between Vermilyea Avenue and Broadway and its southwesterly prolongation, a line 100 feet northeasterly of Dyckman Street, a line midway between Post Avenue and Nagle Avenue and its southwesterly prolongation, and a line midway between Thayer Street and Dyckman Street;
- 20. changing from an M1-1 District to a C6-2 District property, bounded by Broadway, a line midway between West 218<sup>th</sup> Street and West 219<sup>th</sup> Street, a line 100 feet northwesterly of Ninth Avenue, West 219<sup>th</sup> Street, Ninth Avenue, and West 218<sup>th</sup> Street;
- 21. changing from an M3-1 District to a C6-2 District property, bounded by Ninth Avenue, the southeasterly centerline prolongation of West 220<sup>th</sup> Street, a line 110 feet southeasterly of Ninth Avenue, a line 50 feet southwesterly of the southeasterly centerline prolongation of West 220<sup>th</sup> Street, the U.S. Pierhead and Bulkhead Line, and the southeasterly centerline prolongation of West 118<sup>th</sup> Street;
- changing from an M2-1 District to an M1-4 District property, bounded by Broadway, the U.S. Pierhead and Bulkhead Line, the southeasterly centerline prolongation of West 220<sup>th</sup> Street, and Ninth Avenue;
- 23. changing from an M3-1 District to an M1-4 District property, bounded by the southeasterly centerline prolongation of West 220<sup>th</sup> Street, the U.S. Pierhead and Bulkhead Line, a line 50 feet southwesterly of the southeasterly centerline prolongation of West 220<sup>th</sup> Street, and a line 110 feet southeasterly of Ninth Avenue;
- 24. changing from an M1-1 District to an M1-5 District property, bounded by Broadway, Ninth Avenue, West 219<sup>th</sup> Street, a line 100 feet northwesterly of Ninth Avenue, and a line midway between West 218<sup>th</sup> Street and West 219<sup>th</sup> Street;
- 25 changing from an M3-1 District to an M2-4 District property, bounded by Ninth Avenue, West 204<sup>th</sup> Street, the U.S. Pierhead and Bulkhead Line, and West 202<sup>nd</sup> Street;
- 26. establishing within a proposed R7A District a C2-4 District bounded by:
  - a. Staff Street, Dyckman Street, Payson Avenue, a line 100 feet northeasterly of Dyckman Street, a line 125 feet northwesterly of Broadway, Dyckman Street, Seaman Avenue, and a line 100 feet southwesterly of Dyckman Street;
  - b. a line 100 feet northwesterly of Sherman Avenue, a line