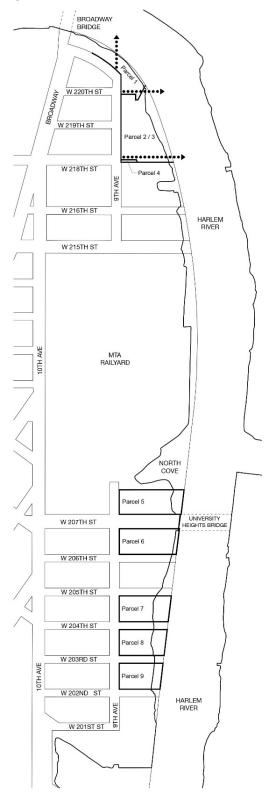

**BOROUGH OF MANHATTAN** Nos. 1-6 SPECIAL INWOOD DISTRICT REZONING No. 1

## C 180204 ZMM

**CD 12 IN THE MATTER OF** an application submitted by NYC Economic Development Corporation, pursuant to Section 197-c and 201 of the Nucl. City Charter for the amendment of the Zoning Map, Secti New York City Charter for the amendment of the Zoning Map, Section Nos. 1b, 1d, 3a and 3c:

- eliminating from within an existing R7-2 District a C1-3 District 1. bounded by West 207<sup>th</sup> Street, a line 100 feet northwesterly of Ninth Avenue, West 206<sup>th</sup> Street, and a line 100 feet southeasterly of Tenth Avenue;
- 2. eliminating from within an existing R7-2 District a C1-4 District bounded by:
  - Payson Avenue, a line 100 feet northwesterly of Dyckman a. Street, a line 100 feet northwesterly of Broadway, West 204th Street, Broadway, Academy Street, a line 100 feet southeasterly of Broadway, a line 200 feet northeasterly of Dyckman Street, Broadway, and Dyckman Street;
  - b. Cooper Street, a line 150 feet northeasterly of 207<sup>th</sup> Street, a line 100 feet northwesterly of Broadway, Isham Street, Broadway, West 213th Street, a line 100 feet southeasterly of Broadway, Isham Street, a line 100 feet southeasterly of Broadway, a line 150 feet northeasterly of West 20<sup>th</sup> Street, Tenth Avenue, a line 100 feet southwesterly of West 207<sup>th</sup> Street, Broadway, the northeasterly boundary lines of a Park (Dyckman House Park), a line midway between Cooper Street and Broadway, and a line 100 feet southwesterly of West 207th Street;
  - a line 100 feet northwesterly of Broadway, West 215th Street, c. Broadway, and a northeasterly boundary line of a Park;
  - a line 100 feet northwesterly of Sherman Avenue, a line midway between Dyckman Street and Thayer Street, Nagle d. Avenue, and Thayer Street;
  - a line 100 feet northwesterly of Nagle Avenue, a line midway e. between Dyckman Street and Thayer Street, Sherman Avenue, and Thayer Street;
  - Sherman Avenue, West 204<sup>th</sup> Street, a line 100 feet southeasterly of Sherman Avenue, and Academy Street; and f.
  - Tenth Avenue, a line midway between West 205<sup>th</sup> Street and g. West 206<sup>th</sup> Street, a line 100 feet southeasterly of Tenth Avenue, and a line midway between West 203rd Street and West 204<sup>th</sup> Street;
  - changing from an R7-2 District to an R7A District property, bounded by:
  - Staff Street, a line 100 feet southwesterly of Dyckman Street, a. Seaman Avenue, and Riverside Drive;
  - the northeasterly centerline prolongation of Staff Street, the b. Suthwesterly and southeasterly boundary lines of a Park (Inwood Hill Park), the southeasterly boundary lines of a Park (Isham Park) and its north easterly prolongation, West 218<sup>th</sup> Street, a line 125 feet northwesterly of Broadway, West 215<sup>th</sup> Street, Broadway, West 213<sup>th</sup> Street, a line 100 fet northwesterly of Tenth Avenue, Sherman Avenue, Isham Street, a line 100 feet southeasterly of Storman Avenue, a Street, a line 100 feet southeasterly of Sherman Avenue, a line 150 feet northeasterly of West 207<sup>th</sup> Street, a line 150 feet southeasterly of Sherman Avenue, a line 100 feet northeasterly of West 207<sup>th</sup> Street, a line 125 feet northwesterly of Broadway, West 207<sup>th</sup> Street, a line 100 feet southeasterly of Cooper Street, a line 100 feet northeasterly of West 204<sup>th</sup> Street, a northwesterly boundary line of a Park (Dyckman House Park) and its southwesterly prolongation, West 204<sup>th</sup> Street, a line 100 feet southeasterly of Cooper Street, Academy Street, a line 125 feet northwesterly of Broadway, and Dyckman Street;
  - Broadway, a line midway between Dyckman Street and c. Thayer Street, Nagle Avenue, and Thayer Street;
  - a line midway between Vermilyea Avenue and Broadway, a d. line 100 feet southwesterly of West 207<sup>th</sup> Street, Tenth Avenue, Nagle Avenue, and a line 200 feet northeasterly of Dyckman Street; and
  - a line 100 feet southeasterly of Tenth Avenue, West  $206^{\rm th}$ e. Street, a line 100 feet northwesterly of Ninth Avenue, and a line midway between West 203<sup>rd</sup> Street and West 204<sup>th</sup> Street;
- changing from a C4-4 District to an R7A District property 3. bounded by a line midway between Broadway and Vermilyea Avenue, a line 200 feet northeasterly of Dyckman Street, Nagle Avenue, and a line 100 feet northeasterly of Dyckman Street;
- changing from a C8-3 District to an R7A District property, 4. bounded by:
  - Staff Street, Dyckman Street, Seaman Avenue, and a line 100 a. feet southwesterly of Dyckman Street;
  - a line 100 feet northwesterly of Tenth Avenue, a line 300 feet b.

northeasterly of Isham Street, and Sherman Avenue;

- c. a line 125 feet northwesterly of Broadway, West  $218^{\rm th}$  Street, Broadway, and West  $215^{\rm th}$  Street; and
- d. a line 100 feet southeasterly of Sherman Avenue, Isham Street, a line 150 feet southeasterly of Sherman Avenue, and a line 150 feet northeasterly of West 207<sup>th</sup> Street;
- 5. changing from an M1-1 District to an R7A District property, bounded by a line 100 feet southeasterly of Tenth Avenue, a line midway between West 203<sup>rd</sup> Street and West 204<sup>th</sup> Street, a line 100 feet northwesterly of Ninth Avenue, West 203<sup>rd</sup> Street, a line 300 feet southeasterly of Tenth Avenue, and West 202<sup>ad</sup> Street;
- 6. changing from an R7-2 District to an R7D District property, bounded by:
  - a. a line 125 feet northwesterly of Broadway, Academy Street, a line 100 feet southeasterly of Cooper Street, West 204<sup>th</sup> Street, the northwesterly boundary lines of a Park (Dyckman House Park), a line 100 feet southeasterly of Cooper Street, a line 100 feet southwesterly of West 207<sup>th</sup> Street, a line midway between Broadway and Vermilyea Avenue, a line 150 feet southwesterly of Academy Street, Broadway, and Cumming Street; and
  - a line midway between Broadway and Vermilyea Avenue, a line 100 feet northeasterly of West 207<sup>th</sup> Street, Post Avenue, and a line 100 feet southwesterly of West 207<sup>th</sup> Street;
- changing from a C8-3 District to an R7D District property, bounded by a line 100 feet northwesterly of Broadway, West 218<sup>th</sup> Street, Broadway, and West 215<sup>th</sup> Street;
- changing from an M1-1 District to an R8 District property, bounded by the northeasterly street line of former West 208<sup>th</sup> Street\*, the U.S. Pierhead and Bulkhead Line, West 207<sup>th</sup> Street, and a line 100 feet southeasterly of Ninth Avenue;
- 9. changing from an M3-1 District to an R8 District property, bounded by:
  - a. West 207<sup>th</sup> Street, the U.S. Pierhead and Bulkhead Line, West 206<sup>th</sup> Street, and a line 100 feet southeasterly of Ninth Avenue; and
  - b. West 205th Street, the U.S. Pierhead and Bulkhead Line, West 204th Street, and Ninth Avenue;
- 10. changing from an R7-2 District to an R8A District property, bounded by:
  - a. a line 100 feet southeasterly of Cooper Street, West 207<sup>th</sup> Street, a line 125 feet northwesterly of Broadway, a line 100 feet northeasterly of West 207<sup>th</sup> Street, a line midway between Broadway and Vermilyea Avenue and its northeasterly prolongation, and a line 100 feet southwesterly of West 207<sup>th</sup> Street; and
  - b. Post Avenue, a line 100 feet northeasterly of West 207<sup>th</sup> Street, Tenth Avenue, West 207<sup>th</sup> Street, a line 100 feet northwesterly of Ninth Avenue, West 206<sup>th</sup> Street, a line 100 feet southeasterly of Tenth Avenue, a line midway between West 203<sup>rd</sup> Street and West 204<sup>th</sup> Street, Tenth Avenue, and a line 100 feet southwesterly of West 207<sup>th</sup> Street;
- 11. changing from an M1-1 District to an R8A District property, bounded by:
  - a. Tenth Avenue, a line midway between West 203<sup>rd</sup> Street and West 204<sup>th</sup> Street, a line 100 feet southeasterly of Tenth Avenue, and West 203<sup>rd</sup> Street;
  - b. a line 100 feet northwesterly of Ninth Avenue, West  $206^{\rm th}$  Street, Ninth Avenue, and West  $203^{\rm rd}$  Street; and
  - c. a line passing through a point at angle 35 degrees to the northeasterly street line of West 207<sup>th</sup> Street distant 180 feet southeasterly (as measured along the street line) from the point of intersection of the northeasterly street line of West 207<sup>th</sup> Street and the southeasterly street line of Tenth Avenue, a line 100 feet northwesterly of Ninth Avenue, West 207<sup>th</sup> Street, and a line 180 feet southeasterly of Tenth Avenue;
- changing from an M3-1 District to an R8A District property, bounded by Ninth Avenue, West 206<sup>th</sup> Street, a line 100 feet southeasterly of Ninth Avenue, and West 205<sup>th</sup> Street;
- 13. changing from an M1-1 District to an R9A District property, bounded by:
  - a. Tenth Avenue, West 203<sup>rd</sup> Street, a line 100 feet southeasterly of Tenth Avenue, West 202<sup>rd</sup> Street, a line 150 feet southeasterly of Tenth Avenue, and West 201<sup>st</sup> Street; and
  - b. a line 100 feet northwesterly of Ninth Avenue, a line 100 feet northeasterly of West 207th Street, Ninth Avenue, the

northeasterly Street line of former West 208<sup>th</sup> Street<sup>\*</sup>, a line 100 feet southeasterly of Ninth Avenue, West 207<sup>th</sup> Street, Ninth Avenue, and West 206<sup>th</sup> Street;

- changing from an M3-1 District to an R9A District property, bounded by Ninth Avenue, West 207<sup>th</sup> Street, a line 100 feet southeasterly of Ninth Avenue, and West 206<sup>th</sup> Street;
- 15. changing from an R7-2 District to a C4-4D District property, bounded by:
  - a. a line 125 feet northwesterly of Broadway, Cumming Street, Broadway, a line 150 feet southwesterly of Academy Street, a line midway between Vermilyea Avenue and Broadway, a line 200 feet northeasterly of Dyckman Street, Broadway, and Dyckman Street; and
  - b. a line 150 feet southeasterly of Sherman Avenue, a line 150 feet northeasterly of West 207<sup>th</sup> Street, Tenth Avenue, and a line 100 feet northeasterly of West 207<sup>th</sup> Street;
- 16. changing from a C4-4 District to a C4-4D District property, bounded by:
  - a. Broadway, a line 200 feet northeasterly of Dyckman Street, a line midway between Vermilyea Avenue and Broadway, and a line midway between Thayer Street and Dyckman Street; and
  - b. a line midway between Post Avenue and Nagle Avenue and its southwesterly prolongation, a line 100 feet northeasterly of Dyckman Street, Nagle Avenue, and a line midway between Thayer Street and Dyckman Avenue;
- 17. changing from a C8-3 District to a C4-4D District property, bounded by:
  - a. Broadway, West  $218^{\rm th}$  Street, Tenth Avenue, and West  $214^{\rm th}$  Street; and
  - a line 100 feet northwesterly of Tenth Avenue, West 213<sup>th</sup> Street, Tenth Avenue, a line 150 feet northeasterly of West 207<sup>th</sup> Street, a line 150 feet southeasterly of Sherman Avenue, Isham Street, Sherman Avenue, and a line 300 feet northeasterly of Isham Street;
- changing from a C8-4 District to a C4-4D District property, bounded by Broadway, West 214<sup>th</sup> Street, Tenth Avenue, and West 213<sup>th</sup> Street;
- 19. changing from a C4-4 District to a C4-5D District property, bounded by a line midway between Vermilyea Avenue and Broadway and its southwesterly prolongation, a line 100 feet northeasterly of Dyckman Street, a line midway between Post Avenue and Nagle Avenue and its southwesterly prolongation, and a line midway between Thayer Street and Dyckman Street;
- 20. changing from an M1-1 District to a C6-2 District property, bounded by Broadway, a line midway between West 218<sup>th</sup> Street and West 219<sup>th</sup> Street, a line 100 feet northwesterly of Ninth Avenue, West 219<sup>th</sup> Street, Ninth Avenue, and West 218<sup>th</sup> Street;
- 21. changing from an M3-1 District to a C6-2 District property, bounded by Ninth Avenue, the southeasterly centerline prolongation of West 220<sup>th</sup> Street, a line 110 feet southeasterly of Ninth Avenue, a line 50 feet southwesterly of the southeasterly centerline prolongation of West 220<sup>th</sup> Street, the U.S. Pierhead and Bulkhead Line, and the southeasterly centerline prolongation of West 118<sup>th</sup> Street;
- changing from an M2-1 District to an M1-4 District property, bounded by Broadway, the U.S. Pierhead and Bulkhead Line, the southeasterly centerline prolongation of West 220<sup>th</sup> Street, and Ninth Avenue;
- 23. changing from an M3-1 District to an M1-4 District property, bounded by the southeasterly centerline prolongation of West 220<sup>th</sup> Street, the U.S. Pierhead and Bulkhead Line, a line 50 feet southwesterly of the southeasterly centerline prolongation of West 220<sup>th</sup> Street, and a line 110 feet southeasterly of Ninth Avenue;
- 24. changing from an M1-1 District to an M1-5 District property, bounded by Broadway, Ninth Avenue, West 219<sup>th</sup> Street, a line 100 feet northwesterly of Ninth Avenue, and a line midway between West 218<sup>th</sup> Street and West 219<sup>th</sup> Street;
- 25 changing from an M3-1 District to an M2-4 District property, bounded by Ninth Avenue, West 204<sup>th</sup> Street, the U.S. Pierhead and Bulkhead Line, and West 202<sup>nd</sup> Street;
- 26. establishing within a proposed R7A District a C2-4 District bounded by:
  - a. Staff Street, Dyckman Street, Payson Avenue, a line 100 feet northeasterly of Dyckman Street, a line 125 feet northwesterly of Broadway, Dyckman Street, Seaman Avenue, and a line 100 feet southwesterly of Dyckman Street;
  - b. a line 100 feet northwesterly of Sherman Avenue, a line