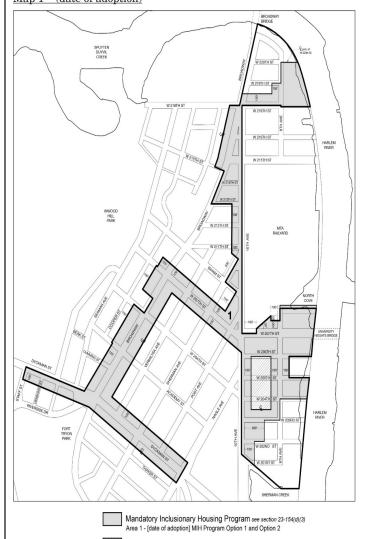

#### District Plan and Maps

The regulations of this Chapter are designed to implement the #Special Inwood District# Plan. The District Plan, including Map 1 (Subdistricts and Subareas) and Map 2 (Ground Floor Use and Curb Cut Regulations), is set forth in the Appendix to this Chapter and is hereby incorporated as part of this Resolution for the purpose of specifying locations where the special regulations and requirements set forth in this Chapter apply. In order to carry out the purposes and provisions of this Chapter, district maps are located in the Appendix to this Chapter and are hereby incorporated and made an integral part of this Resolution. They are incorporated for the purpose of specifying locations where special regulations and requirements, as set forth in the text of this Chapter, apply.

Map 1. Special Inwood District - Subdistricts and Subareas

Map 2. Special Inwood District - Ground Floor Use and Curb Cut Regulations

Map 3. Waterfront Access Plan: Parcel Designation

Map 4. Waterfront Access Plan: Public Access Areas