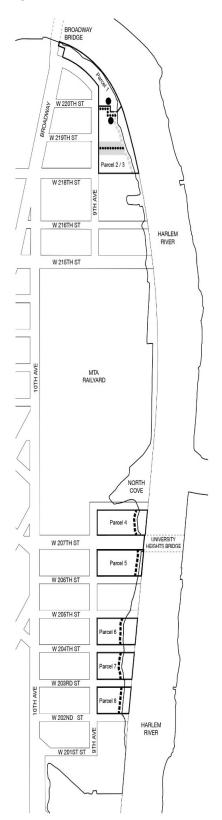

Map 1. Special Inwood District - Subdistricts and Subareas

Map 2. Special Inwood District - Ground Floor Use and Curb Cut Regulations

Map 3. Waterfront Access Plan: Parcel Designation

Map 4. Waterfront Access Plan: Public Access Areas