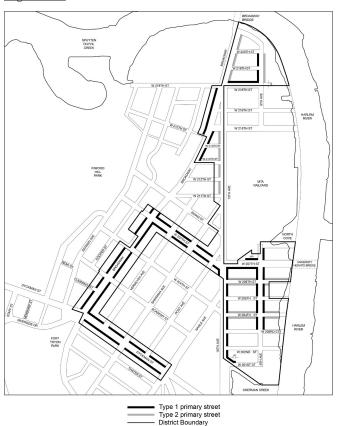

Map 1. Special Inwood District - Subdistricts and Subareas

Map 2. Special Inwood District - Ground Floor Use and Curb Cut Regulations

Map 3. Waterfront Access Plan: Parcel Designation

Map 4. Waterfront Access Plan: Public Access Areas

#### 142-14 Ground Floor Level Requirements

For the purposes of applying the special #ground floor level# streetscape provisions set forth in Section 37-30 to this Chapter, any portion of a #ground floor level street# frontage along #streets# designated on Map 2 (Ground Floor Use and Curb Cut Regulations) in the Appendix to this Chapter shall be considered #primary street frontages#, and shall consist of Type 1 and Type 2 #primary street frontages#. A #ground floor level street# frontage along any other #street# shall be considered a #secondary street frontage#. For the purposes of this Section, defined terms shall include those in Sections 12-10 and 37-311.

The provisions of this Section shall apply to #developments# or #ground floor level enlargements#.

- (a) Along #primary street frontages#
  - (1) Type 1 #primary street frontages#

For #buildings#, or portions thereof, with Type 1 #primary street frontage#, #uses# on the #ground floor level#, to the minimum depth set forth in Section 37-32 (Ground Floor Depth Requirements for Certain Uses), shall be limited to non-#residential uses#, except for Type 1 lobbies and entrances and exits to #accessory# parking spaces provided in accordance with the applicable provisions of Section 37-33 (Maximum Width of Certain Uses). Group parking facilities located on the #ground floor level# shall be wrapped by #floor area# in accordance with the provisions of paragraph (a) of Section 37-35 (Parking Wrap and Screening Requirements). #Ground floor level street walls# shall be glazed in accordance with the provisions set forth in Section 37-34 (Minimum Transparency Requirements), except that in M1 Districts in Subdistrict B, where the #ground floor level# is occupied by #uses# in Use Groups 16, 17 or 18, up to 50 percent of the #ground floor level street wall# width may be exempt from such regulations.

#### (2) Type 2 #primary street frontages#

For #buildings#, or portions thereof, with Type 2 #primary street frontage#, all #uses# permitted by the underlying district shall be permitted on the #ground floor level#, provided that group parking facilities located on the #ground floor level# shall be wrapped by #floor area# in accordance with the provisions of paragraph (a) of Section 37-35.