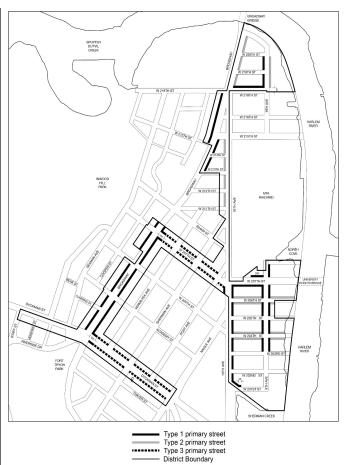

#### 142-14 Ground Floor Level Requirements

For the purposes of applying the special #ground floor level# streetscape provisions set forth in Section 37-30 to this Chapter, any portion of a #ground floor level street# frontage along #streets# designated on Map 2 (Ground Floor Use and Curb Cut Regulations) in the Appendix to this Chapter shall be considered #primary street frontages#, and shall consist of Type 1 and Type 2 #primary street frontages#. A #ground floor level street# frontage along any other #street# shall be considered a #secondary street frontage#. For the purposes of this Section, defined terms shall include those in Sections 12-10 and 37-311.

The provisions of this Section shall apply to #developments# or #ground floor level enlargements#.

- (a) Along #primary street frontages#
  - (1) Type 1 #primary street frontages#

For #buildings#, or portions thereof, with Type 1 #primary street frontage#, #uses# on the #ground floor level#, to the minimum depth set forth in Section 37-32 (Ground Floor Depth Requirements for Certain Uses), shall be limited to non-#residential uses#, except for Type 1 lobbies and entrances and exits to #accessory# parking spaces provided in accordance with the applicable provisions of Section 37-33 (Maximum Width of Certain Uses). Group parking facilities located on the #ground floor level# shall be wrapped by #floor area# in accordance with the provisions of paragraph (a) of Section 37-35 (Parking Wrap and Screening Requirements). #Ground floor level street walls# shall be glazed in accordance with the provisions set forth in Section 37-34 (Minimum Transparency Requirements), except that in M1 Districts in Subdistrict B, where the #ground floor level# is occupied by #uses# in Use Groups 16, 17 or 18, up to 50 percent of the #ground floor level street wall# width may be exempt from such regulations.

#### (2) Type 2 #primary street frontages#

For #buildings#, or portions thereof, with Type 2 #primary street frontage#, all #uses# permitted by the underlying district shall be permitted on the #ground floor level#, provided that group parking facilities located on the #ground floor level# shall be wrapped by #floor area# in accordance with the provisions of paragraph (a) of Section 37-35.

However, in Subarea A1 or B1, as shown on Map 1, for #buildings# containing predominantly commercial or public utility vehicle storage, including #accessory# fuel pumps, as listed in Use Group 16C, the screening provisions of Paragraph (b) of Section 37-35 may be utilized as an alternative to such wrapping requirement and any transparency requirements need not apply.

#### (b) Along #secondary street frontages#

For #buildings#, or portions thereof, with #secondary street frontage#, all #uses# permitted by the underlying district shall be permitted on the #ground floor level#, provided that any off-street parking spaces on the #ground floor level# shall be wrapped or screened in accordance with Section 37-35. Entrances and exits to accessory parking facilities shall be subject to the provisions of Paragraph (b) of Section 37-33.