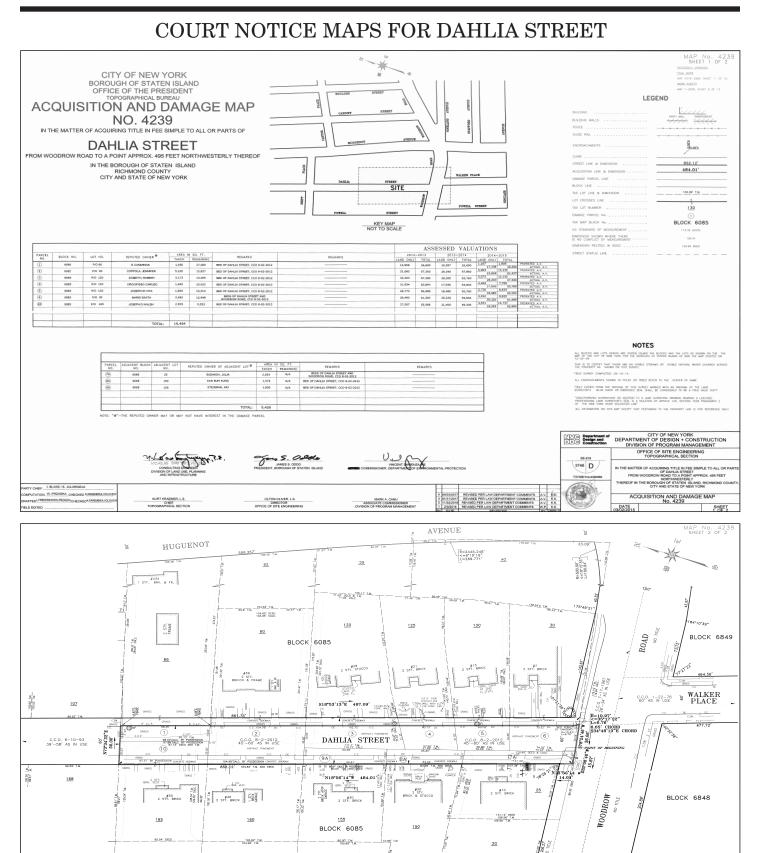

| 00217P0007049 | \$1,000,000.00 | Citywide     |
|   | Spitfire Strategies, LLC<br>1800 M Street NW -<br>Suite 300 North,<br>Washington, DC 20036                    | 00217P0007050 | \$1,000,000.00 | Citywide     |

The proposed contractors have been selected by Competitive Sealed Proposal method, pursuant to Section 3-03 of the Procurement Policy Board Rules and are being funded through City Tax Levy Funds appropriation.

Extracts of the draft contracts scope, specifications, terms and conditions shall be available for inspection by members of the public between May 4, 2018 and May 17, 2018, excluding Saturdays, Sundays and Holidays, during the hours of 9:00 A.M. and 12:00 P.M. and 2:00 P.M. and 4:00 P.M., at 1 Centre Street, Room 1012N, New York, NY 10007.





181.14" T.W. 179.45" DEED

STREET

MARK A. CANU ASSOCIATE COMMISSIONER DIVISION OF PROGRAM MANAGEMENT

OLTON OLIVER, L.S.
DIRECTOR
OFFICE OF SITE ENGINEERI

POWELL 522.22 STREET

IN THE MATTER OF ACQUIRING TITLE IN FEE SIMPLE TO ALL OR P.
OF CAMELA STREET
FROM WOODROW ROAD TO A POINT APPROX. 495 FEET
MORTHWESTERLY
THEREOF IN THE BOROUGH OF STATEN ISLAND, RICHMOND COL
CITY AND STATE OF NEW YORK

ACQUISITION AND DAMAGE MAP No. 4239

Department of Design and Construction

8E-818

3746 D

# COURT NOTICE MAPS FOR RUSTIC PLACE FROM CLEVELAND AVENUE TO HILLSIDE TERRACE





# COURT NOTICE MAPS FOR VICTORY AND MANOR INTERSECTION



PRESIDENT, BOROUGH OF STATEN ISLAND SURVEYING NORTH BRUTEN IN THE PROUP

IEF OF SURVEYS.

CITY OF NEW YORK
DEPARTMENT OF DESIGN & CONSTRUCTION
DIVISION OF INFRASTRUCT