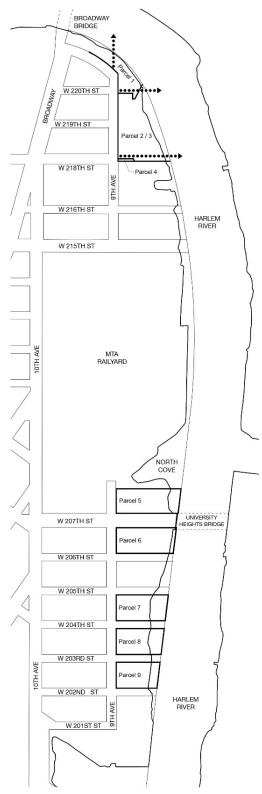

Map 1. Special Inwood District - Subdistricts and Subareas

Map 2. Special Inwood District - Ground Floor Use and Curb Cut Regulations

Map 3. Waterfront Access Plan: Parcel Designation

Map 4. Waterfront Access Plan: Public Access Areas

Map 5. Waterfront Access Plan: Visual Corridors