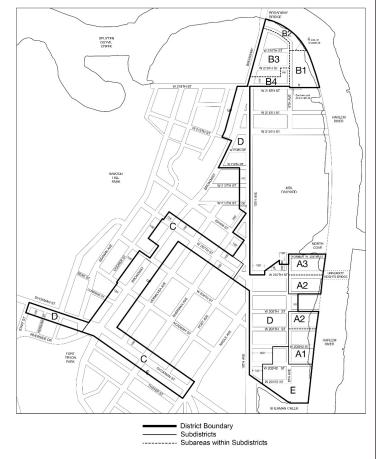

Map 1. Special Inwood District - Subdistricts and Subareas

Map 2. Special Inwood District - Ground Floor Use and Curb Cut Regulations

Map 3. Waterfront Access Plan: Parcel Designation

Map 4. Waterfront Access Plan: Public Access Areas

#### Subdistricts and Subareas

In order to carry out the provisions of this Chapter, five subdistricts are established, as follows:

Sherman Creek Subdistrict A

Tip of Manhattan Subdistrict B

Commercial "U" Subdistrict C

Upland Area Subdistrict D

 $\underline{Infrastructure\ Zone\ Subdistrict\ E}$ 

In each of these subdistricts, certain special regulations apply which do not apply within the remainder of the #Special Inwood District#. Within certain subdistricts, subareas are established, as follows:

Within Sherman Creek Subdistrict A:

Subarea A1

Subarea A2

Subarea A3

Within Tip of Manhattan Subdistrict B:

Subarea B1

Subarea B2

Subarea B3

Subarea B4

The location and boundaries of subdistricts and subareas are outlined on Map 1 (Special Inwood District - Subdistricts and Subareas) in the Appendix to this Chapter.

142-04 Applicability