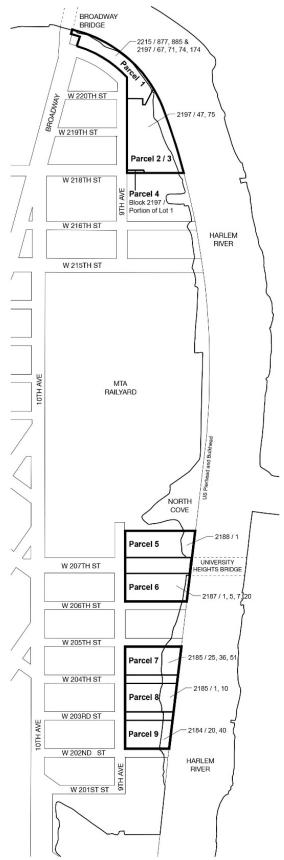

Map 1. Special Inwood District - Subdistricts and Subareas

Map 2. Special Inwood District - Ground Floor Use and Curb Cut Regulations

Map 3. Waterfront Access Plan: Parcel Designation

Map 4. Waterfront Access Plan: Public Access Areas

#### <u>Floor Area Regulations in Subareas A2, A3 and B1</u>

In Subareas A2, A3 and B1, as shown on Map 1 (Special Inwood District – Subdistricts and Subareas) in the Appendix to this Chapter, the #floor area# regulations shall be modified as follows:

#### Floor Area Regulations in Subarea B2 and B3

In Subarea B2, as shown on Map 1 (Special Inwood District — Subdistricts and Subareas) in the Appendix to this Chapter, all permitted #uses# shall have a permitted #floor area ratio# of 2.0. In Subarea B3, as shown on Map 1, the base #floor area ratio# shall be 5.0, and may be increased only in accordance with the provisions of this Section.