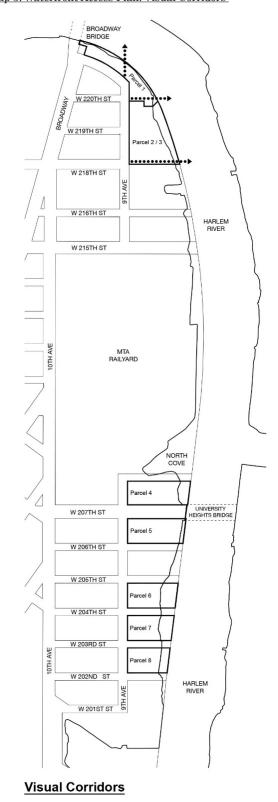

Tip of Manhattan Subdistrict B

Subarea B1 Subarea B2

Subarea B3

Subarea B4

C - Commercial "U" Subdistrict C

D - Upland Area Subdistrict D

E - Infrastructure Zone Subdistrict E

Map 2. Special Inwood District – Ground Floor Use and Curb Cut Regulations



Map 3. Waterfront Access Plan: Parcel Designation



#### Parcel Designation

--- WAP boundary

Parcel line
2185/1, 10 Tax Block / Lot Numbers

Map 4. Waterfront Access Plan: Public Access Areas



#### **Public Access Areas**

— Parcel line

Shore Public Walkway - 20-ft minimum required

Shore Public Walkway - 40-ft minimum required, or as modified by Section 142-63(a)

Supplemental Public Access Area

•••••• Upland Connection (Designated Location)

Upland Connection (Flexible Zone)

Map 5. Waterfront Access Plan: Visual Corridors



---- Parcel line

····· Visual Corridor

#### APPENDIX F

**Inclusionary Housing Designated Areas and Mandatory Inclusionary Housing Areas** 

#### MANHATTAN

\* \* \*

Manhattan Community District 12 Map 1 – (date of adoption)



Portion of Community District 12, Manhattan

\* \* \*

Excluded Area

No. 4

CD 12 N 180205(A) ZRM

IN THE MATTER OF an application submitted by the New York City Economic Development Corporation, pursuant to Section 201 of the New York City Charter, for an amendment of the Zoning Resolution of the City of New York establishing the Special Inwood District (Article XIV, Chapter 2), and modifying related Sections, including Appendix F, for the purpose of establishing a Mandatory Inclusionary Housing area.

Matter <u>underlined</u> is new, to be added; Matter <del