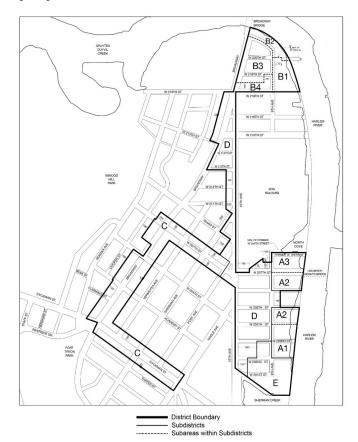

#### District Plan and Maps

The regulations of this Chapter are designed to implement the #Special Inwood District# Plan. The District Plan, including Map 1 (Subdistricts and Subareas) and Map 2 (Ground Floor Use and Curb Cut Regulations), is set forth in the Appendix to this Chapter and is hereby incorporated as part of this Resolution for the purpose of specifying locations where the special regulations and requirements set forth in this Chapter apply. In order to carry out the purposes and provisions of this Chapter, district maps are located in the Appendix to this Chapter and are hereby incorporated and made an integral part of this Resolution. They are incorporated for the purpose of specifying locations where special regulations and requirements, as set forth in the text of this Chapter, apply.

Map 1. Special Inwood District - Subdistricts and Subareas

Map 2. Special Inwood District - Ground Floor Use and Curb Cut Regulations

Map 3. Waterfront Access Plan: Parcel Designation

Map 4. Waterfront Access Plan: Public Access Areas

#### Subdistricts and Subareas

In order to carry out the provisions of this Chapter, five subdistricts are established, as follows:

Sherman Creek Subdistrict A

Tip of Manhattan Subdistrict B

Commercial "U" Subdistrict C

Upland Area Subdistrict D

 $\underline{Infrastructure\ Zone\ Subdistrict\ E}$ 

In each of these subdistricts, certain special regulations apply which do not apply within the remainder of the #Special Inwood District#. Within certain subdistricts, subareas are established, as follows:

Within Sherman Creek Subdistrict A:

Subarea A1

Subarea A2

Subarea A3

Within Tip of Manhattan Subdistrict B:

Subarea B1

Subarea B2

Subarea B3

Subarea B4

The location and boundaries of subdistricts and subareas are outlined on Map 1 (Special Inwood District - Subdistricts and Subareas) in the Appendix to this Chapter.

142-04 Applicability