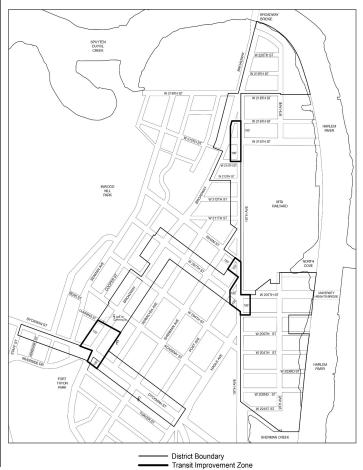

Map 1. Special Inwood District - Subdistricts and Subareas

Map 2. Special Inwood District - Ground Floor Use and Curb Cut Regulations

Map 3. Waterfront Access Plan: Parcel Designation

Map 4. Waterfront Access Plan: Public Access Areas

#### Subdistricts and Subareas

In order to carry out the provisions of this Chapter, five subdistricts are established, as follows:

Sherman Creek Subdistrict A

Tip of Manhattan Subdistrict B

Commercial "U" Subdistrict C

Upland Area Subdistrict D

 $\underline{Infrastructure\ Zone\ Subdistrict\ E}$ 

In each of these subdistricts, certain special regulations apply which do not apply within the remainder of the #Special Inwood District#. Within certain subdistricts, subareas are established, as follows:

Within Sherman Creek Subdistrict A:

Subarea A1

Subarea A2

Subarea A3

Within Tip of Manhattan Subdistrict B:

Subarea B1

Subarea B2

Subarea B3

Subarea B4

The location and boundaries of subdistricts and subareas are outlined on Map 1 (Special Inwood District - Subdistricts and Subareas) in the Appendix to this Chapter.

142-04 Applicability