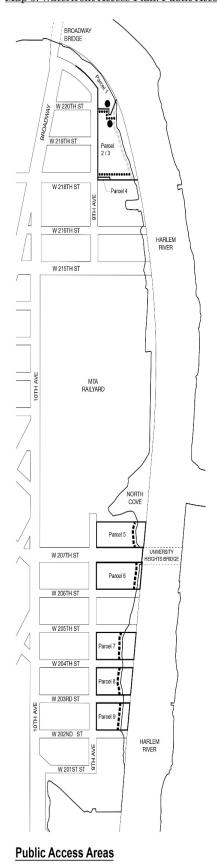

Map 1. Special Inwood District - Subdistricts and Subareas

Map 2. Special Inwood District - Ground Floor Use and Curb Cut Regulations

Map 3. Waterfront Access Plan: Parcel Designation

Map 4. Waterfront Access Plan: Public Access Areas

Such certification for a transfer of #floor area# shall be subject to the following conditions:

- (a) the maximum amount of #floor area# that may be transferred from a granting lot shall be based on a #floor area ratio# of 2.0, less the total #floor area# of all existing #buildings# on the granting lot and any previously transferred #floor area#;
- (b) each transfer, once completed, shall irrevocably reduce the amount of #floor area# that may be #developed# or #enlarged# on the granting lot by the amount of #floor area# transferred;
- (c) for #developments# or #enlargements#, which in the aggregate for both the granting lot and the receiving lot, involve an increase in the #floor area# of more than 20,000 square feet of the amount existing on [date of adoption], a waterfront certification, pursuant to Section 62-811 (Waterfront public access and visual corridors) has been granted; and
- (d) prior to the issuance of a building permit, as set forth in this Section, the owners of the granting lot and the receiving lot shall submit to the Chairperson a copy of the transfer instrument legally sufficient in both form and content to effect such a transfer. Notice of the restrictions upon further #development# or #enlargement# of the granting lot and the receiving lot shall be filed by the owners of the respective lots in the Office of the Register of the City of New York (County of New York). Proof of recordation shall be submitted to the Chairperson.