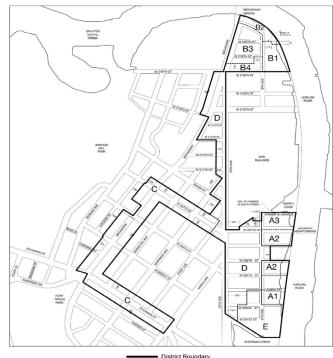

Map 1. Special Inwood District - Subdistricts and Subareas

Map 2. Special Inwood District - Ground Floor Use and Curb Cut Regulations

Map 3. Waterfront Access Plan: Parcel Designation

Map 4. Waterfront Access Plan: Public Access Areas

#### Subdistricts and Subareas

In order to carry out the provisions of this Chapter, five subdistricts are established, as follows:

Sherman Creek Subdistrict A

Tip of Manhattan Subdistrict B

Commercial "U" Subdistrict C

Upland Area Subdistrict D

Infrastructure Zone Subdistrict E

In each of these subdistricts, certain special regulations apply which do not apply within the remainder of the #Special Inwood District#. Within certain subdistricts, subareas are established, as follows:

Within Sherman Creek Subdistrict A:

Subarea A1 <u>Subarea A2</u> Subarea A3

Within Tip of Manhattan Subdistrict B:

Subarea B1 <u>Subarea B2</u> Subarea B3 Subarea B4

The location and boundaries of subdistricts and subareas are outlined on Map 1 (Special Inwood District - Subdistricts and Subareas) in the Appendix to this Chapter.