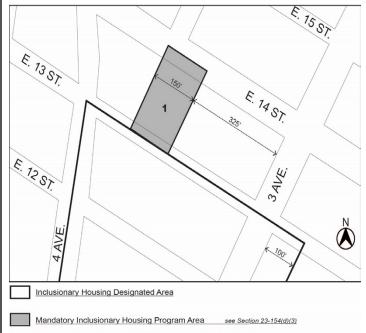

2.

Borough of Queens, Community District 4, as shown on a diagram (for illustrative purposes only), dated January 29, 2018, and subject to the conditions of CEQR Declaration E-463. (Related application ULURP # 180099 ZRQ)

#### CD Q04 - ULURP #180099 ZRQ

**IN THE MATTER OF** an application submitted by AA 304 GC TIC LLC, pursuant to Sections 197-c and 201 of the New York City Charter for a Zoning Text Amendment to amend Appendix F of the NYC Zoning Resolution (Inclusionary Housing Designated Area), to designate the project area as a Mandatory Inclusionary Housing (MIH) Area, Borough of Queens, Community District 4, as shown on a diagram (for illustrative purposes only), dated January 29, 2018, and subject to the conditions of CEQR Declaration E-463. (Related application. ULURP # 180098 ZMQ)

#### Applicability of the Inclusionary Housing Program

For the purposes of applying the Inclusionary Housing Program provisions set forth in Section 23-154 and 23-90, #Mandatory Inclusionary Housing areas# within the #Special Inwood District# are shown in APPENDIX F of this Resolution.