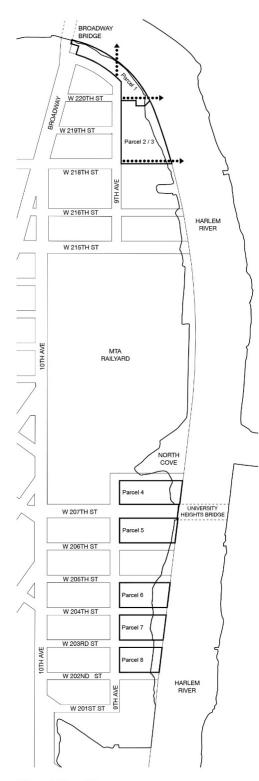

Map 1. Special Inwood District - Subdistricts and Subareas

Map 2. Special Inwood District - Ground Floor Use and Curb Cut Regulations

Map 3. Waterfront Access Plan: Parcel Designation

Map 4. Waterfront Access Plan: Public Access Areas

#### Modification of Use and Bulk Regulations for Zoning Lots Fronting on Former West 208th Street

Where the #lot line# of a #zoning lot# coincides with the former boundary of West 208th Street, as shown on Map 1 in the Appendix to this Chapter, such #lot line# shall be considered a #street line# for the purpose of applying all #use# and #bulk# regulations of this Resolution. 142-06

#### **Development over a Street in Subarea A1**

In Subarea A1, as shown on Map 1 (Special Inwood District - Subdistricts and Subareas) in the Appendix to this Chapter, when a volume above a #street#, or portion thereof, has been eliminated, discontinuedor closed, such volume may, at the option of an owner of a #zoning lot# adjoining such volume may, at the option of an owner of a #zoning lot# adjoining such volume, be considered part of the adjoining #zoning lot#, and a #development# or #enlargement# may be located within such volume that is part of or connected to a #building# on the adjoining #zoning lot# utilizing #floor area# generated by the adjoining #zoning lot#, provided that the #street# below the volume is provided with lighting in accordance with Department of Transportation standards. In no event shall such volume contribute to the amount of #lot area# of any #zoning lot# for the purposes of generating #floor area#. lot# for the purposes of generating #floor area#.