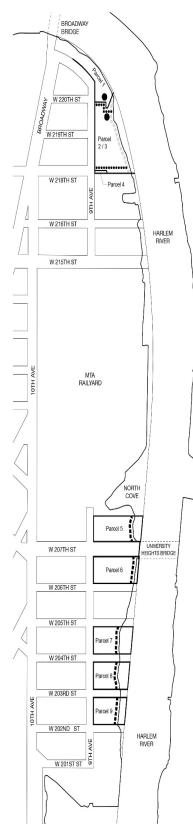

Map 1. Special Inwood District - Subdistricts and Subareas

Map 2. Special Inwood District - Ground Floor Use and Curb Cut Regulations

Map 3. Waterfront Access Plan: Parcel Designation

Map 4. Waterfront Access Plan: Public Access Areas

Map 5. Waterfront Access Plan: Visual Corridors