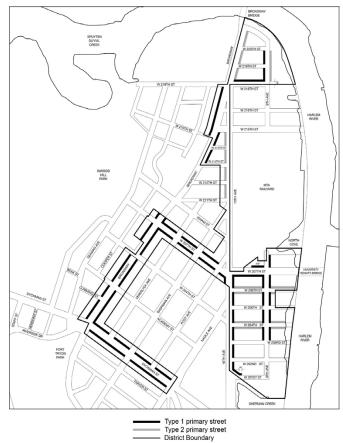

#### **Ground Floor Level Requirements**

For the purposes of applying the special #ground floor level# streetscape provisions set forth in Section 37-30 to this Chapter, any portion of a #ground floor level street# frontage along #streets# designated on Map 2 (Ground Floor Use and Curb Cut Regulations) in the Appendix to this Chapter shall be considered #primary street frontages#, and shall consist of Type 1 and Type 2 #primary street frontages#. A #ground floor level street# frontage along any other #street# shall be considered a #secondary street frontage#. For the purposes of this Section, defined terms shall include those in Sections 12-10 and 37-311.

#### <u>Along #primary street frontages#</u> (a)

(1) Type 1 #primary street frontages#

For #buildings#, or portions thereof, with Type 1 #primary street frontage#, #uses# on the #ground floor level#, to the minimum depth set forth in Section 37-32 (Ground Floor Depth Requirements for Certain Uses), shall be limited to non-#residential uses#, except for Type 1 lobbies and entrances and exits to #accessory# parking spaces provided in accordance with the applicable provisions of Section 37-33 (Maximum Width of Certain Uses). Group parking fogilities logated on the #ground floor logul# parking facilities located on the #ground floor level# shall be wrapped by #floor area# in accordance with the provisions of paragraph (a) of Section 37-35 (Parking Wrap and Screening Requirements). #Ground floor level street walls# shall be glazed in accordance with the provisions set forth in Section 37-34 (Minimum Transparency Requirements), except that in M1 Districts in Subdistrict B, where the #ground floor level# is occupied by #uses# in Use Groups 16, 17 or 18, up to 50 percent of the #ground floor level street wall# width may be exempt from such regulations.

(2) Type 2 #primary street frontages#

For #buildings#, or portions thereof, with Type 2 #primary street frontage#, all #uses# permitted by the underlying district shall be permitted on the #ground floor level#, provided that group parking facilities located on the #ground floor level# shall be wrapped by #floor area# in accordance with the provisions of paragraph (a) of Section 37-35.

#### <u>(b)</u> Along #secondary street frontages#

For #buildings#, or portions thereof, with #secondary street frontage#, all #uses# permitted by the underlying district shall be permitted on the #ground floor level#, provided that any off-street parking spaces on the #ground floor level# shall be wrapped or screened in accordance with Section 37-35. Entrances and exits to accessory parking facilities shall be subject to the provisions of Paragraph (b) of Section 37-33.