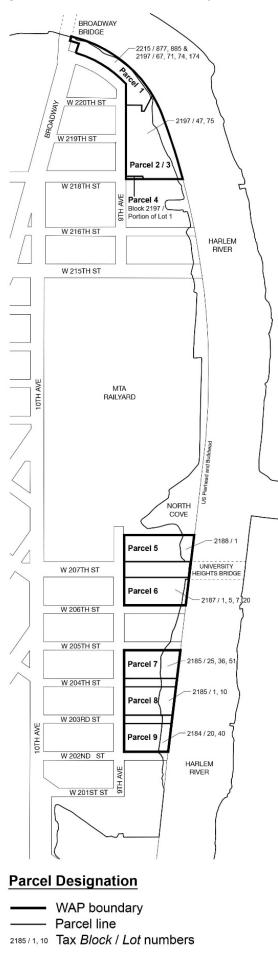

Map 1. Special Inwood District - Subdistricts and Subareas

Map 2. Special Inwood District - Ground Floor Use and Curb Cut Regulations

Map 3. Waterfront Access Plan: Parcel Designation

Map 4. Waterfront Access Plan: Public Access Areas

#### Modification of Use and Bulk Regulations for Zoning Lots Fronting on Former West 208th Street

Where the #lot line# of a #zoning lot# coincides with the former boundary of West 208th Street, as shown on Map 1 in the Appendix to this Chapter, such #lot line# shall be considered a #street line# for the purpose of applying all #use# and #bulk# regulations of this Resolution. 142-06