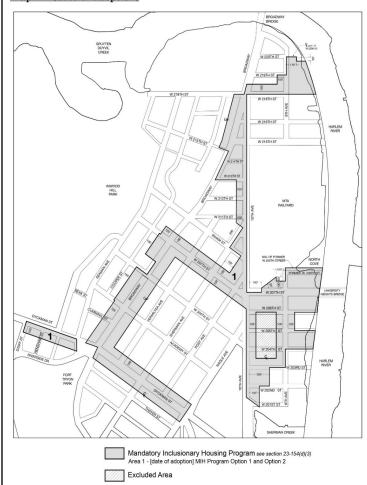

#### CD Q04 - ULURP #180099 ZRQ

**IN THE MATTER OF** an application submitted by AA 304 GC TIC LLC, pursuant to Sections 197-c and 201 of the New York City Charter for a Zoning Text Amendment to amend Appendix F of the NYC Zoning Resolution (Inclusionary Housing Designated Area), to designate the project area as a Mandatory Inclusionary Housing (MIH) Area, Borough of Queens, Community District 4, as shown on a diagram (for illustrative purposes only), dated January 29, 2018, and subject to the conditions of CEQR Declaration E-463. (Related application. ULURP # 180098 ZMQ)

#### Applicability of the Inclusionary Housing Program

For the purposes of applying the Inclusionary Housing Program provisions set forth in Section 23-154 and 23-90, #Mandatory Inclusionary Housing areas# within the #Special Inwood District# are shown in APPENDIX F of this Resolution.