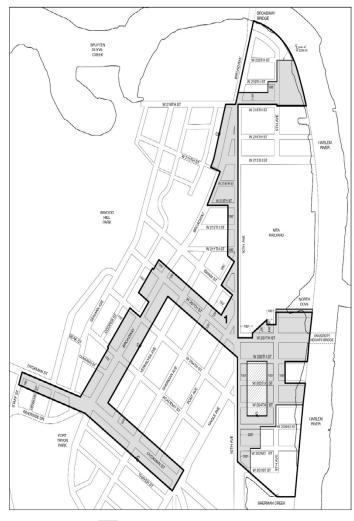

### **District Plan and Maps**

The regulations of this Chapter are designed to implement the #Special Inwood District# Plan. The District Plan, including Map 1 (Subdistricts and Subareas) and Map 2 (Ground Floor Use and Curb Cut Regulations), is set forth in the Appendix to this Chapter and is hereby incorporated as part of this Resolution for the purpose of specifying locations where the special regulations and requirements set forth in this Chapter apply. In order to carry out the purposes and provisions of this Chapter, district maps are located in the Appendix to this Chapter and are hereby incorporated and made an integral part of this Resolution. They are incorporated for the purpose of specifying locations where special regulations and requirements, as set forth in the text of this Chapter, apply.

Map 1. Special Inwood District - Subdistricts and Subareas

Map 2. Special Inwood District - Ground Floor Use and Curb Cut Regulations

Map 3. Waterfront Access Plan: Parcel Designation

Map 4. Waterfront Access Plan: Public Access Areas