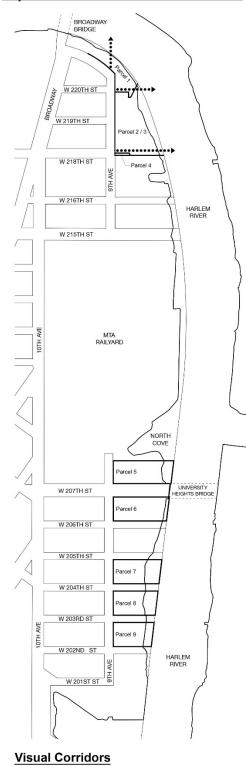

Map 1. Special Inwood District - Subdistricts and Subareas

Map 2. Special Inwood District - Ground Floor Use and Curb Cut Regulations

Map 3. Waterfront Access Plan: Parcel Designation

Map 4. Waterfront Access Plan: Public Access Areas

Map 5. Waterfront Access Plan: Visual Corridors