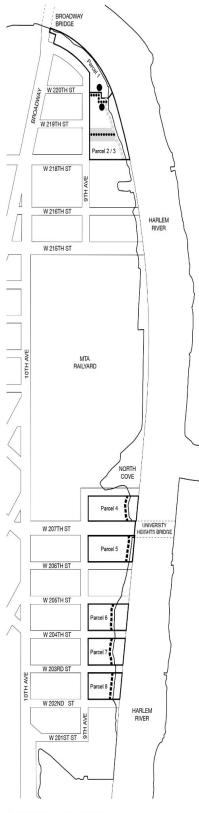

Map 1. Special Inwood District - Subdistricts and Subareas

Map 2. Special Inwood District - Ground Floor Use and Curb Cut Regulations

Map 3. Waterfront Access Plan: Parcel Designation

Map 4. Waterfront Access Plan: Public Access Areas