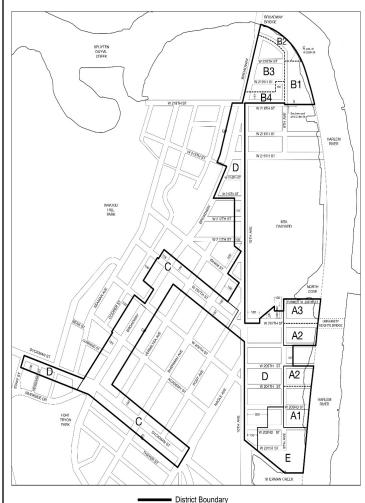

#### Subdistricts and Subareas

In order to carry out the provisions of this Chapter, five subdistricts are established, as follows:

Sherman Creek Subdistrict A

Tip of Manhattan Subdistrict B

Commercial "U" Subdistrict C

Upland Area Subdistrict D

Infrastructure Zone Subdistrict E

In each of these subdistricts, certain special regulations apply which do not apply within the remainder of the #Special Inwood District#. Within certain subdistricts, subareas are established, as follows:

Within Sherman Creek Subdistrict A:

Subarea A1 <u>Subarea A2</u> Subarea A3

Within Tip of Manhattan Subdistrict B:

Subarea B1 <u>Subarea B2</u> Subarea B3 Subarea B4

The location and boundaries of subdistricts and subareas are outlined on Map 1 (Special Inwood District - Subdistricts and Subareas) in the Appendix to this Chapter.