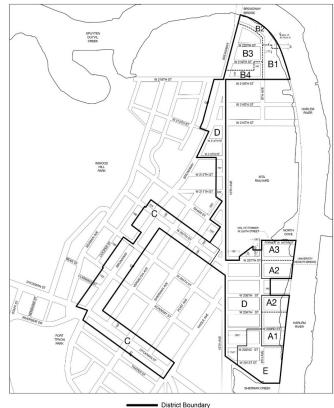

Map 1. Special Inwood District - Subdistricts and Subareas

Map 2. Special Inwood District - Ground Floor Use and Curb Cut Regulations

Map 3. Waterfront Access Plan: Parcel Designation

Map 4. Waterfront Access Plan: Public Access Areas

### Subdistricts and Subareas

In order to carry out the provisions of this Chapter, five subdistricts are established, as follows:

Sherman Creek Subdistrict A

Tip of Manhattan Subdistrict B

Commercial "U" Subdistrict C

Upland Area Subdistrict D

Infrastructure Zone Subdistrict E

In each of these subdistricts, certain special regulations apply which do not apply within the remainder of the #Special Inwood District#. Within certain subdistricts, subareas are established, as follows:

Within Sherman Creek Subdistrict A:

<u>Subarea A1</u> Subarea A2 Subarea A3

Within Tip of Manhattan Subdistrict B:

Subarea B1 Subarea B2 Subarea B3 Subarea B4

The location and boundaries of subdistricts and subareas are outlined on Map 1 (Special Inwood District - Subdistricts and Subareas) in the Appendix to this Chapter.