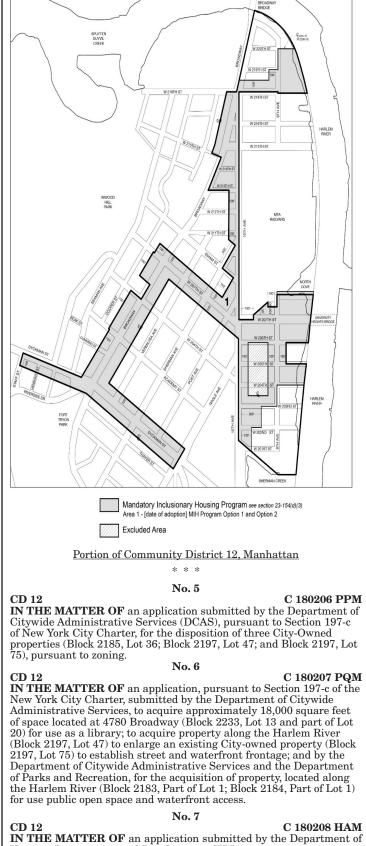

### **BOROUGH OF MANHATTAN** Nos. 1-6 SPECIAL INWOOD DISTRICT REZONING No. 1

**CD 12** C 180204 ZMM IN THE MATTER OF an application submitted by NYC Economic Development Corporation, pursuant to Section 197-c and 201 of the New York City Charter for the amendment of the Zoning Map, Section Nos. 1b, 1d, 3a and 3c:

Borough of Manhattan, Community District 12, as shown on a diagram (for illustrative purposes only) dated January 16, 2018.

\*Note: West 208<sup>th</sup> Street between Ninth Avenue and the U.S. Pierhead and Bulkhead Line and Academy Street between West 201st Street and the U.S. Pierhead and Bulkhead Line are proposed to be demapped under a concurrent related application (C 180073 MMM) for an amendment of the City Map.

Borough of Manhattan, Community District 12, as shown on a diagram (for illustrative purposes only) dated April 18, 2018.

\*Note: West 208th Street between Ninth Avenue and the U.S. Pierhead and Bulkhead Line is proposed to be demapped under a concurrent related application (C 180073 MMM) for an amendment of the City Map.