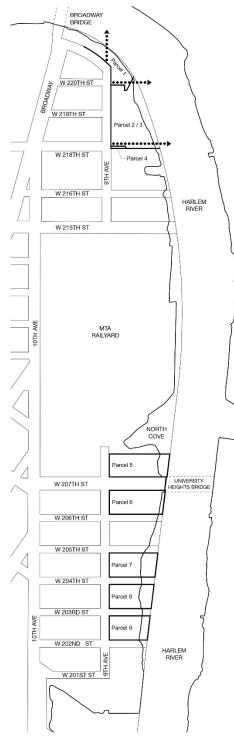

### <u>142-02</u> District Plan and Maps

The regulations of this Chapter are designed to implement the #Special Inwood District# Plan. The District Plan, including Map 1 (Subdistricts and Subareas) and Map 2 (Ground Floor Use and Curb Cut Regulations), is set forth in the Appendix to this Chapter and is hereby incorporated as part of this Resolution for the purpose of specifying locations where the special regulations and requirements set forth in this Chapter apply. In order to carry out the purposes and provisions of this Chapter, district maps are located in the Appendix to this Chapter and are hereby incorporated and made an integral part of this Resolution. They are incorporated for the purpose of specifying locations where special regulations and requirements, as set forth in the text of this Chapter, apply.

Map 1. Special Inwood District - Subdistricts and Subareas

Map 2. Special Inwood District - Ground Floor Use and Curb Cut Regulations

Map 3. Waterfront Access Plan: Parcel Designation

Map 4. Waterfront Access Plan: Public Access Areas

### Subdistricts and Subareas

In order to carry out the provisions of this Chapter, five subdistricts are established, as follows:

Sherman Creek Subdistrict A

Tip of Manhattan Subdistrict B

Commercial "U" Subdistrict C

Upland Area Subdistrict D

Infrastructure Zone Subdistrict E

In each of these subdistricts, certain special regulations apply which do not apply within the remainder of the #Special Inwood District#. Within certain subdistricts, subareas are established, as follows:

Within Sherman Creek Subdistrict A:

<u>Subarea A1</u> Subarea A2 Subarea A3

Within Tip of Manhattan Subdistrict B:

Subarea B1 Subarea B2 Subarea B3 Subarea B4

The location and boundaries of subdistricts and subareas are outlined on Map 1 (Special Inwood District - Subdistricts and Subareas) in the Appendix to this Chapter.

### Modification of Use and Bulk Regulations for Zoning Lots Fronting on Former West 208th Street

Where the #lot line# of a #zoning lot# coincides with the former boundary of West 208th Street, as shown on Map 1 in the Appendix to this Chapter, such #lot line# shall be considered a #street line# for the purpose of applying all #use# and #bulk# regulations of this Resolution.

### Development over a Street in Subarea A1

In Subarea A1, as shown on Map 1 (Special Inwood District – Subdistricts and Subareas) in the Appendix to this Chapter, when a volume above a #street#, or portion thereof, has been eliminated, discontinuedor closed, such volume may, at the option of an owner of a #zoning lot# adjoining such volume, be considered part of the adjoining #zoning lot#, and a #development# or #enlargement# may be located within such volume that is part of or connected to a #building# on the adjoining #zoning lot# utilizing #floor area# generated by the adjoining #zoning lot#, provided that the #street# below the volume is provided with lighting in accordance with Department of Transportation standards. In no event shall such volume contribute to the amount of #lot area# of any #zoning lot# for the purposes of generating #floor area#.