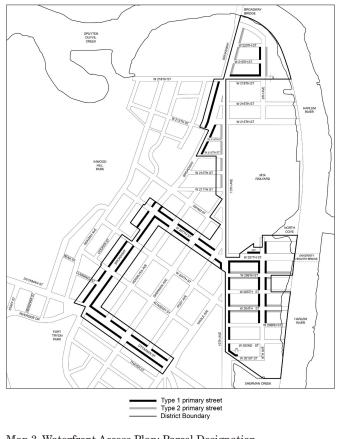

Map 1. Special Inwood District - Subdistricts and Subareas

Map 2. Special Inwood District - Ground Floor Use and Curb Cut Regulations

Map 3. Waterfront Access Plan: Parcel Designation

Map 4. Waterfront Access Plan: Public Access Areas