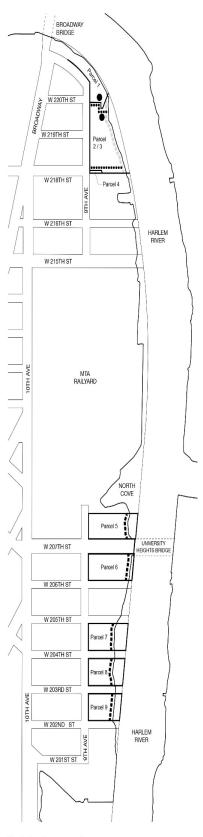

### <u>142-02</u> District Plan and Maps

The regulations of this Chapter are designed to implement the #Special Inwood District# Plan. The District Plan, including Map 1 (Subdistricts and Subareas) and Map 2 (Ground Floor Use and Curb Cut Regulations), is set forth in the Appendix to this Chapter and is hereby incorporated as part of this Resolution for the purpose of specifying locations where the special regulations and requirements set forth in this Chapter apply. In order to carry out the purposes and provisions of this Chapter, district maps are located in the Appendix to this Chapter and are hereby incorporated and made an integral part of this Resolution. They are incorporated for the purpose of specifying locations where special regulations and requirements, as set forth in the text of this Chapter, apply.

Map 1. Special Inwood District - Subdistricts and Subareas

Map 2. Special Inwood District - Ground Floor Use and Curb Cut Regulations

Map 3. Waterfront Access Plan: Parcel Designation

Map 4. Waterfront Access Plan: Public Access Areas

### Subdistricts and Subareas

In order to carry out the provisions of this Chapter, five subdistricts are established, as follows:

Sherman Creek Subdistrict A

Tip of Manhattan Subdistrict B

Commercial "U" Subdistrict C

Upland Area Subdistrict D

Infrastructure Zone Subdistrict E

In each of these subdistricts, certain special regulations apply which do not apply within the remainder of the #Special Inwood District#. Within certain subdistricts, subareas are established, as follows:

Within Sherman Creek Subdistrict A:

<u>Subarea A1</u> Subarea A2 Subarea A3

Within Tip of Manhattan Subdistrict B:

Subarea B1 Subarea B2 Subarea B3 Subarea B4

The location and boundaries of subdistricts and subareas are outlined on Map 1 (Special Inwood District - Subdistricts and Subareas) in the Appendix to this Chapter.

### Modification of Use and Bulk Regulations for Zoning Lots Fronting on Former West 208th Street

Where the #lot line# of a #zoning lot# coincides with the former boundary of West 208th Street, as shown on Map 1 in the Appendix to this Chapter, such #lot line# shall be considered a #street line# for the purpose of applying all #use# and #bulk# regulations of this Resolution.

### Development over a Street in Subarea A1

In Subarea A1, as shown on Map 1 (Special Inwood District – Subdistricts and Subareas) in the Appendix to this Chapter, when a volume above a #street#, or portion thereof, has been eliminated, discontinuedor closed, such volume may, at the option of an owner of a #zoning lot# adjoining such volume, be considered part of the adjoining #zoning lot#, and a #development# or #enlargement# may be located within such volume that is part of or connected to a #building# on the adjoining #zoning lot# utilizing #floor area# generated by the adjoining #zoning lot#, provided that the #street# below the volume is provided with lighting in accordance with Department of Transportation standards. In no event shall such volume contribute to the amount of #lot area# of any #zoning lot# for the purposes of generating #floor area#.