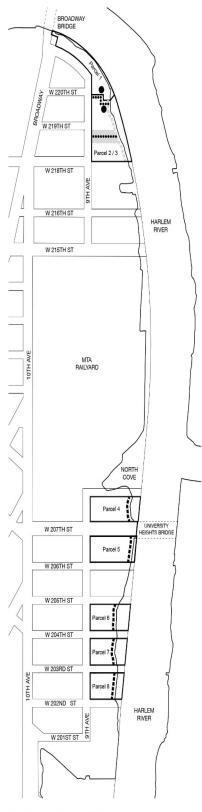

Map 1. Special Inwood District - Subdistricts and Subareas

Map 2. Special Inwood District - Ground Floor Use and Curb Cut Regulations

Map 3. Waterfront Access Plan: Parcel Designation

Map 4. Waterfront Access Plan: Public Access Areas