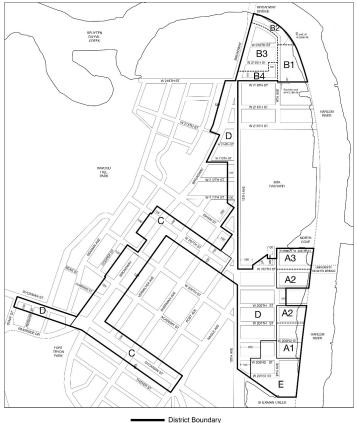

### <u>142-02</u> District Plan and Maps

The regulations of this Chapter are designed to implement the #Special Inwood District# Plan. The District Plan, including Map 1 (Subdistricts and Subareas) and Map 2 (Ground Floor Use and Curb Cut Regulations), is set forth in the Appendix to this Chapter and is hereby incorporated as part of this Resolution for the purpose of specifying locations where the special regulations and requirements set forth in this Chapter apply. In order to carry out the purposes and provisions of this Chapter, district maps are located in the Appendix to this Chapter and are hereby incorporated and made an integral part of this Resolution. They are incorporated for the purpose of specifying locations where special regulations and requirements, as set forth in the text of this Chapter, apply.

Map 1. Special Inwood District - Subdistricts and Subareas

Map 2. Special Inwood District - Ground Floor Use and Curb Cut Regulations

Map 3. Waterfront Access Plan: Parcel Designation

Map 4. Waterfront Access Plan: Public Access Areas

### Subdistricts and Subareas

In order to carry out the provisions of this Chapter, five subdistricts are established, as follows:

Sherman Creek Subdistrict A

Tip of Manhattan Subdistrict B

Commercial "U" Subdistrict C

Upland Area Subdistrict D

Infrastructure Zone Subdistrict E

In each of these subdistricts, certain special regulations apply which do not apply within the remainder of the #Special Inwood District#. Within certain subdistricts, subareas are established, as follows:

Within Sherman Creek Subdistrict A:

<u>Subarea A1</u> Subarea A2 Subarea A3

Within Tip of Manhattan Subdistrict B:

Subarea B1 Subarea B2 Subarea B3 Subarea B4

The location and boundaries of subdistricts and subareas are outlined on Map 1 (Special Inwood District - Subdistricts and Subareas) in the Appendix to this Chapter.