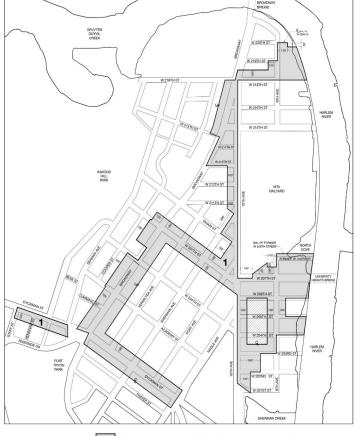

### <u>142-02</u> District Plan and Maps

The regulations of this Chapter are designed to implement the #Special Inwood District# Plan. The District Plan, including Map 1 (Subdistricts and Subareas) and Map 2 (Ground Floor Use and Curb Cut Regulations), is set forth in the Appendix to this Chapter and is hereby incorporated as part of this Resolution for the purpose of specifying locations where the special regulations and requirements set forth in this Chapter apply. In order to carry out the purposes and provisions of this Chapter, district maps are located in the Appendix to this Chapter and are hereby incorporated and made an integral part of this Resolution. They are incorporated for the purpose of specifying locations where special regulations and requirements, as set forth in the text of this Chapter, apply.

Map 1. Special Inwood District - Subdistricts and Subareas

Map 2. Special Inwood District - Ground Floor Use and Curb Cut Regulations

Map 3. Waterfront Access Plan: Parcel Designation

Map 4. Waterfront Access Plan: Public Access Areas

### Subdistricts and Subareas

In order to carry out the provisions of this Chapter, five subdistricts are established, as follows:

Sherman Creek Subdistrict A

Tip of Manhattan Subdistrict B

Commercial "U" Subdistrict C

Upland Area Subdistrict D

Infrastructure Zone Subdistrict E

In each of these subdistricts, certain special regulations apply which do not apply within the remainder of the #Special Inwood District#. Within certain subdistricts, subareas are established, as follows:

Within Sherman Creek Subdistrict A:

<u>Subarea A1</u> Subarea A2 Subarea A3

Within Tip of Manhattan Subdistrict B:

Subarea B1 Subarea B2 Subarea B3 Subarea B4

The location and boundaries of subdistricts and subareas are outlined on Map 1 (Special Inwood District - Subdistricts and Subareas) in the Appendix to this Chapter.