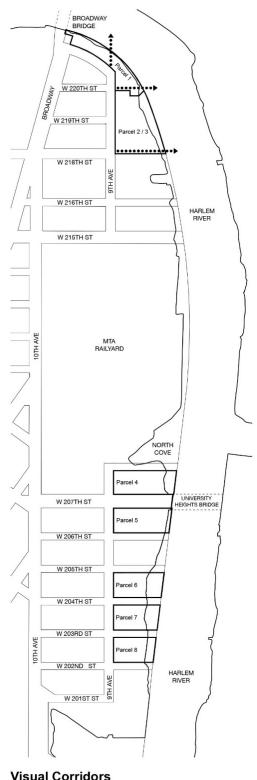

- Map 1. Special Inwood District Subdistricts and Subareas
- Map 2. Special Inwood District Ground Floor Use and Curb Cut Regulations
- Map 3. Waterfront Access Plan: Parcel Designation
- Map 4. Waterfront Access Plan: Public Access Areas
- Map 5. Waterfront Access Plan: Visual Corridors

## Shoreline boundary

For the purposes of this Chapter, the #shoreline# shall be as shown on a survey available on the Department of City Planning website