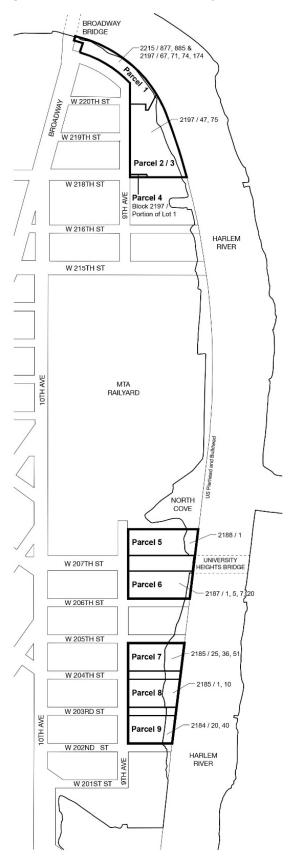

# 142-02 District Plan and Maps

The regulations of this Chapter are designed to implement the #Special Inwood District# Plan. The District Plan, including Map 1 (Subdistricts and Subareas) and Map 2 (Ground Floor Use and Curb Cut Regulations), is set forth in the Appendix to this Chapter and is hereby incorporated as part of this Resolution for the purpose of specifying locations where the special regulations and requirements set forth in this Chapter apply. In order to carry out the purposes and provisions of this Chapter, district maps are located in the Appendix to this Chapter and are hereby incorporated and made an integral part of this Resolution. They are incorporated for the purpose of specifying locations where special regulations and requirements, as set forth in the text of this Chapter, apply.

- Map 1. Special Inwood District Subdistricts and Subareas
- Map 2. Special Inwood District Ground Floor Use and Curb Cut Regulations
- Map 3. Waterfront Access Plan: Parcel Designation
- Map 4. Waterfront Access Plan: Public Access Areas
- Map 5. Waterfront Access Plan: Visual Corridors