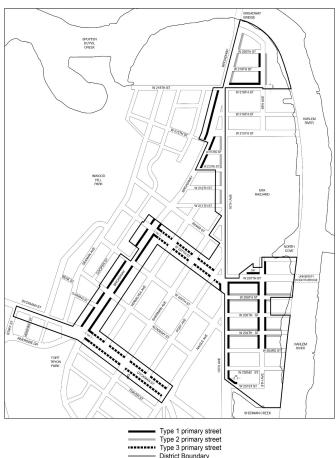

- Map 1. Special Inwood District Subdistricts and Subareas
- Map 2. Special Inwood District Ground Floor Use and Curb Cut Regulations
- Map 3. Waterfront Access Plan: Parcel Designation
- Map 4. Waterfront Access Plan: Public Access Areas
- Map 5. Waterfront Access Plan: Visual Corridors

# **Ground Floor Level Requirements**

For the purposes of applying the special #ground floor level# streetscape provisions set forth in Section 37-30 to this Chapter.

any portion of a #ground floor level street# frontage along #streets# designated on Map 2 (Ground Floor Use and Curb Cut Regulations) in the Appendix to this Chapter shall be considered #primary street frontages#, and shall consist of Type 1 and Type 2 #primary street frontages#. A #ground floor level street# frontage along any other #street# shall be considered a #secondary street frontage#. For the purposes of this Section, defined terms shall include those in Sections 12-10 and 37-311.