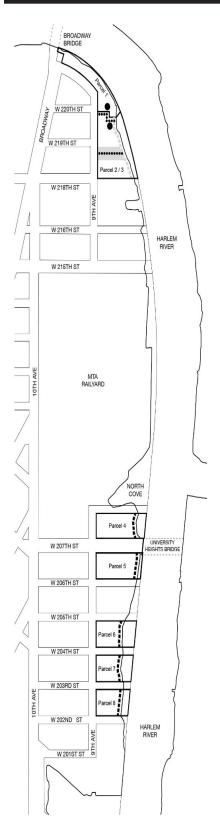

# 142-02 District Plan and Maps

The regulations of this Chapter are designed to implement the #Special Inwood District# Plan. The District Plan, including Map 1 (Subdistricts and Subareas) and Map 2 (Ground Floor Use and Curb Cut Regulations), is set forth in the Appendix to this Chapter and is hereby incorporated as part of this Resolution for the purpose of specifying locations where the special regulations and requirements set forth in this Chapter apply. In order to carry out the purposes and provisions of this Chapter, district maps are located in the Appendix to this Chapter and are hereby incorporated and made an integral part of this Resolution. They are incorporated for the purpose of specifying locations where special regulations and requirements, as set forth in the text of this Chapter, apply.

- Map 1. Special Inwood District Subdistricts and Subareas
- Map 2. Special Inwood District Ground Floor Use and Curb Cut Regulations
- Map 3. Waterfront Access Plan: Parcel Designation
- Map 4. Waterfront Access Plan: Public Access Areas
- Map 5. Waterfront Access Plan: Visual Corridors