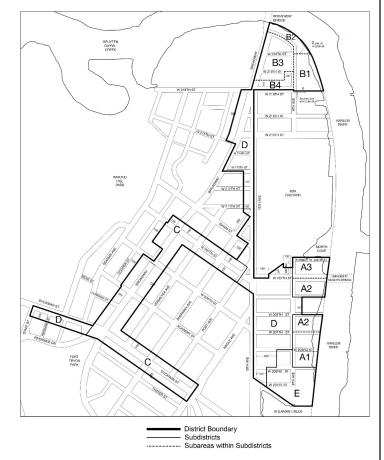

- Map 1. Special Inwood District Subdistricts and Subareas
- Map 2. Special Inwood District Ground Floor Use and Curb Cut Regulations
- Map 3. Waterfront Access Plan: Parcel Designation
- Map 4. Waterfront Access Plan: Public Access Areas
- Map 5. Waterfront Access Plan: Visual Corridors

# Subdistricts and Subareas

In order to carry out the provisions of this Chapter, five subdistricts are established, as follows:

Sherman Creek Subdistrict A

Tip of Manhattan Subdistrict B

Commercial "U" Subdistrict C

<u>Upland Area Subdistrict D</u>

Infrastructure Zone Subdistrict E

In each of these subdistricts, certain special regulations apply which do not apply within the remainder of the #Special Inwood District#. Within certain subdistricts, subareas are established, as follows:

Within Sherman Creek Subdistrict A:

Subarea A1 Subarea A2 Subarea A3

Within Tip of Manhattan Subdistrict B:

Subarea B1 Subarea B2 Subarea B3 Subarea B4

The location and boundaries of subdistricts and subareas are outlined on Map 1 (Special Inwood District - Subdistricts and Subareas) in the Appendix to this Chapter.