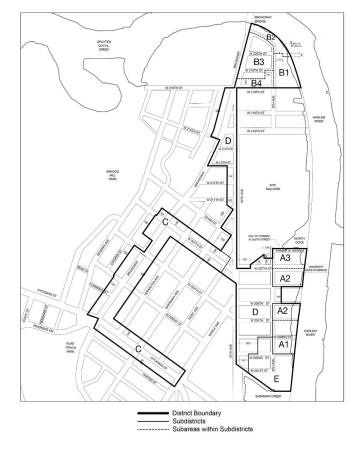

# 142-02 District Plan and Maps

The regulations of this Chapter are designed to implement the #Special Inwood District# Plan. The District Plan, including Map 1 (Subdistricts and Subareas) and Map 2 (Ground Floor Use and Curb Cut Regulations), is set forth in the Appendix to this Chapter and is hereby incorporated as part of this Resolution for the purpose of specifying locations where the special regulations and requirements set forth in this Chapter apply. In order to carry out the purposes and provisions of this Chapter, district maps are located in the Appendix to this Chapter and are hereby incorporated and made an integral part of this Resolution. They are incorporated for the purpose of specifying locations where special regulations and requirements, as set forth in the text of this Chapter, apply.

- Map 1. Special Inwood District Subdistricts and Subareas
- Map 2. Special Inwood District Ground Floor Use and Curb Cut Regulations
- Map 3. Waterfront Access Plan: Parcel Designation
- Map 4. Waterfront Access Plan: Public Access Areas
- Map 5. Waterfront Access Plan: Visual Corridors

# Subdistricts and Subareas

In order to carry out the provisions of this Chapter, five subdistricts are established, as follows:

Sherman Creek Subdistrict A

Tip of Manhattan Subdistrict B

Commercial "U" Subdistrict C

<u>Upland Area Subdistrict D</u>

Infrastructure Zone Subdistrict E

In each of these subdistricts, certain special regulations apply which do not apply within the remainder of the #Special Inwood District#. Within certain subdistricts, subareas are established, as follows:

Within Sherman Creek Subdistrict A:

Subarea A1 Subarea A2 Subarea A3

Within Tip of Manhattan Subdistrict B:

Subarea B1 Subarea B2 Subarea B3 Subarea B4

The location and boundaries of subdistricts and subareas are outlined on Map 1 (Special Inwood District - Subdistricts and Subareas) in the Appendix to this Chapter.