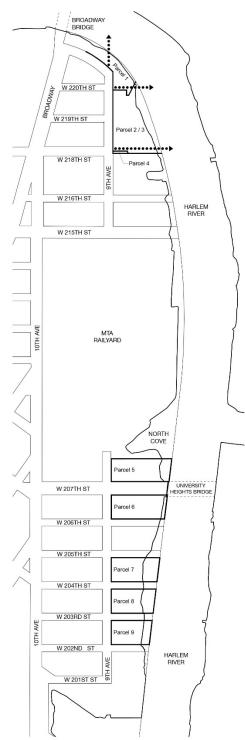

# 142-02 District Plan and Maps

The regulations of this Chapter are designed to implement the #Special Inwood District# Plan. The District Plan, including Map 1 (Subdistricts and Subareas) and Map 2 (Ground Floor Use and Curb Cut Regulations), is set forth in the Appendix to this Chapter and is hereby incorporated as part of this Resolution for the purpose of specifying locations where the special regulations and requirements set forth in this Chapter apply. In order to carry out the purposes and provisions of this Chapter, district maps are located in the Appendix to this Chapter and are hereby incorporated and made an integral part of this Resolution. They are incorporated for the purpose of specifying locations where special regulations and requirements, as set forth in the text of this Chapter, apply.

- Map 1. Special Inwood District Subdistricts and Subareas
- Map 2. Special Inwood District Ground Floor Use and Curb Cut Regulations
- Map 3. Waterfront Access Plan: Parcel Designation
- Map 4. Waterfront Access Plan: Public Access Areas
- Map 5. Waterfront Access Plan: Visual Corridors