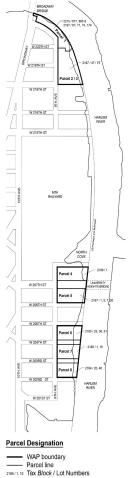

# 142-02 District Plan and Maps

The regulations of this Chapter are designed to implement the #Special Inwood District# Plan. The District Plan, including Map 1 (Subdistricts and Subareas) and Map 2 (Ground Floor Use and Curb Cut Regulations), is set forth in the Appendix to this Chapter and is hereby incorporated as part of this Resolution for the purpose of specifying locations where the special regulations and requirements set forth in this Chapter apply. In order to carry out the purposes and provisions of this Chapter, district maps are located in the Appendix to this Chapter and are hereby incorporated and made an integral part of this Resolution. They are incorporated for the purpose of specifying locations where special regulations and requirements, as set forth in the text of this Chapter, apply.

- Map 1. Special Inwood District Subdistricts and Subareas
- Map 2. Special Inwood District Ground Floor Use and Curb Cut Regulations
- Map 3. Waterfront Access Plan: Parcel Designation
- Map 4. Waterfront Access Plan: Public Access Areas
- Map 5. Waterfront Access Plan: Visual Corridors