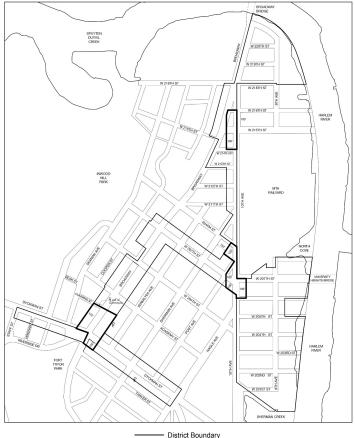

# 142-02 District Plan and Maps

The regulations of this Chapter are designed to implement the #Special Inwood District# Plan. The District Plan, including Map 1 (Subdistricts and Subareas) and Map 2 (Ground Floor Use and Curb Cut Regulations), is set forth in the Appendix to this Chapter and is hereby incorporated as part of this Resolution for the purpose of specifying locations where the special regulations and requirements set forth in this Chapter apply. In order to carry out the purposes and provisions of this Chapter, district maps are located in the Appendix to this Chapter and are hereby incorporated and made an integral part of this Resolution. They are incorporated for the purpose of specifying locations where special regulations and requirements, as set forth in the text of this Chapter, apply.

- Map 1. Special Inwood District Subdistricts and Subareas
- Map 2. Special Inwood District Ground Floor Use and Curb Cut Regulations
- Map 3. Waterfront Access Plan: Parcel Designation
- Map 4. Waterfront Access Plan: Public Access Areas
- Map 5. Waterfront Access Plan: Visual Corridors

Within Sherman Creek Subdistrict A:

Subarea A1 Subarea A2 Subarea A3

Within Tip of Manhattan Subdistrict B:

Subarea B1 Subarea B2 Subarea B3 Subarea B4

The location and boundaries of subdistricts and subareas are outlined on Map 1 (Special Inwood District - Subdistricts and Subareas) in the Appendix to this Chapter.