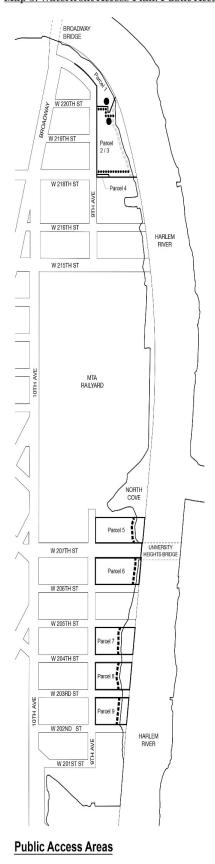

# 142-02 District Plan and Maps

The regulations of this Chapter are designed to implement the #Special Inwood District# Plan. The District Plan, including Map 1 (Subdistricts and Subareas) and Map 2 (Ground Floor Use and Curb Cut Regulations), is set forth in the Appendix to this Chapter and is hereby incorporated as part of this Resolution for the purpose of specifying locations where the special regulations and requirements set forth in this Chapter apply. In order to carry out the purposes and provisions of this Chapter, district maps are located in the Appendix to this Chapter and are hereby incorporated and made an integral part of this Resolution. They are incorporated for the purpose of specifying locations where special regulations and requirements, as set forth in the text of this Chapter, apply.

- Map 1. Special Inwood District Subdistricts and Subareas
- Map 2. Special Inwood District Ground Floor Use and Curb Cut Regulations
- Map 3. Waterfront Access Plan: Parcel Designation
- Map 4. Waterfront Access Plan: Public Access Areas
- Map 5. Waterfront Access Plan: Visual Corridors