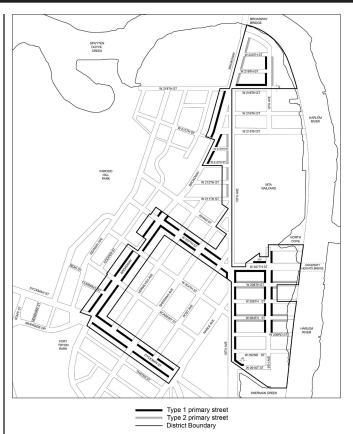

# 142-02 District Plan and Maps

The regulations of this Chapter are designed to implement the #Special Inwood District# Plan. The District Plan, including Map 1 (Subdistricts and Subareas) and Map 2 (Ground Floor Use and Curb Cut Regulations), is set forth in the Appendix to this Chapter and is hereby incorporated as part of this Resolution for the purpose of specifying locations where the special regulations and requirements set forth in this Chapter apply. In order to carry out the purposes and provisions of this Chapter, district maps are located in the Appendix to this Chapter and are hereby incorporated and made an integral part of this Resolution. They are incorporated for the purpose of specifying locations where special regulations and requirements, as set forth in the text of this Chapter, apply.

- Map 1. Special Inwood District Subdistricts and Subareas
- Map 2. Special Inwood District Ground Floor Use and Curb Cut Regulations
- Map 3. Waterfront Access Plan: Parcel Designation
- Map 4. Waterfront Access Plan: Public Access Areas
- Map 5. Waterfront Access Plan: Visual Corridors

# **Ground Floor Level Requirements**

For the purposes of applying the special #ground floor level# streetscape provisions set forth in Section 37-30 to this Chapter.

any portion of a #ground floor level street# frontage along #streets# designated on Map 2 (Ground Floor Use and Curb Cut Regulations) in the Appendix to this Chapter shall be considered #primary street frontages#, and shall consist of Type 1 and Type 2 #primary street frontages#. A #ground floor level street# frontage along any other #street# shall be considered a #secondary street frontage#. For the purposes of this Section, defined terms shall include those in Sections 12-10 and 37-311.

# (a) Along #primary street frontages#

## (1) Type 1 #primary street frontages#

For #buildings#, or portions thereof, with Type 1 #primary street frontage#, #uses# on the #ground floor level#, to the minimum depth set forth in Section 37-32 (Ground Floor Depth Requirements for Certain Uses), shall be limited to non-#residential uses#, except for Type 1 lobbies and entrances and exits to #accessory# parking spaces provided in accordance with the applicable provisions of Section 37-33 (Maximum Width of Certain Uses). Group parking facilities located on the #ground floor level# shall be wrapped by #floor area# in accordance with the provisions of paragraph (a) of Section 37-35 (Parking Wrap and Screening Requirements). #Ground floor level street walls# shall be glazed in accordance with the provisions set forth in Section 37-34 (Minimum Transparency Requirements), except that in M1 Districts in Subdistrict B, where the #ground floor level# is occupied by #uses# in Use Groups 16, 17 or 18, up to 50 percent of the #ground floor level street wall# width may be exempt from such regulations.

# (2) Type 2 #primary street frontages#

For #buildings#, or portions thereof, with Type 2 #primary street frontage#, all #uses# permitted by the underlying district shall be permitted on the #ground floor level#, provided that group parking facilities located on the #ground floor level# shall be wrapped by #floor area# in accordance with the provisions of paragraph (a) of Section 37-35.