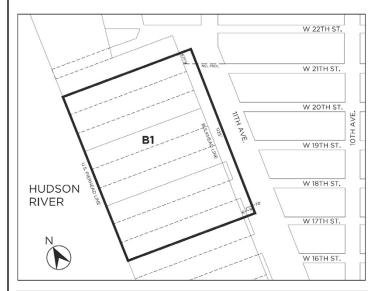

Map 2. Transfer of Floor Area - Granting and Receiving Sites within Areas B1 and B2

Bl Area within which a #granting site# may be located

B2 Area within which a #receiving site# may be located

Map 2. Transfer of Floor Area - Granting and Receiving Sites within Areas B1 and B2

- Area within which a #granting site# may be located
- B2 Area within which a #receiving site# may be located

#### Special Hudson River Park District Plan

Transfer of Floor Area - Granting and Receiving Sites

\* \* \*

#Special Hudson River Park District#

B1 #Granting Site#

B2 #Receiving Site#

#### Special Hudson River Park District Plan

Transfer of Floor Area - Granting and Receiving Sites

#Special Hudson River Park District#

B1 #Granting Site#

B2 #Receiving Site#