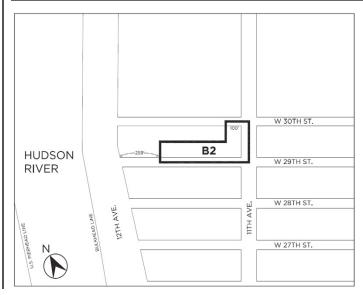

Map 2. Transfer of Floor Area - Granting and Receiving Sites within Areas B1 and B2

Bl Area within which a #granting site# may be located

B2 Area within which a #receiving site# may be located

Map 2. Transfer of Floor Area - Granting and Receiving Sites within Areas B1 and B2

- Area within which a #granting site# may be located
- B2 Area within which a #receiving site# may be located

#### Special Hudson River Park District Plan

Transfer of Floor Area - Granting and Receiving Sites

\* \* \*

#Special Hudson River Park District#

B1 #Granting Site#

B2 #Receiving Site#

#### Special Hudson River Park District Plan

Transfer of Floor Area - Granting and Receiving Sites

#Special Hudson River Park District#

B1 #Granting Site#

B2 #Receiving Site#