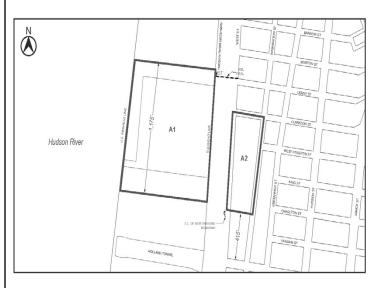

#### 89-02 Definitions

For the purposes of this <u>Chapter Section</u>, matter in italics is defined in Section 12-10 (DEFINITIONS) <u>or with</u>in this Section.

Granting site

Within the #Special Hudson River Park District#, the a "granting site" within the #Special ridgon layer rath District, the a granting site is a #zoning lot#, or a portion of a #zoning lot#, within the areas identified as "A1" and "B1" on the maps in the Appendix to this Chapter, upon which development is regulated by contract, lease, covenant, declaration or otherwise to assure compliance with the purposes of this Special District and from which #floor area# may be transferred. A
#granting site# may only transfer #floor area# to a #receiving site# that shares the same letter designation. For example, #granting site# "A1" may transfer #floor area# to #receiving site# "A2," but not to #receiving site# "B2."

Within the #Special Hudson River Park District#, the <u>a</u> "receiving site" is a #zoning lot#, within the areas identified as "A2" or "B2" on the maps in the Appendix to this Chapter, to which #floor area# of the <u>a</u> #granting site# may be transferred.

#### Appendix Special Hudson River Park District Plan

Map 1. Transfer of Floor Area - Granting and Receiving Sites  $\underline{\text{within}}$  Areas AI and A2

#Special Hudson River Park District#

- Al Area within which a #granting site# may be located
- A2 Area within which a #receiving site# may be located