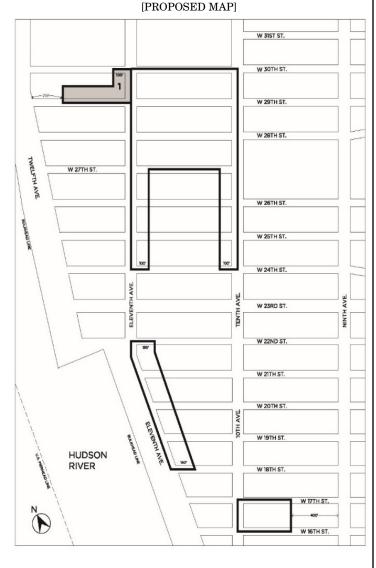

#### Nos. 4-8 601 WEST 29TH STREET - DOUGLASTON No. 4

C 180127 ZMM IN THE MATTER OF an application submitted by DD West 29th LLC, pursuant to Sections 197-c and 201 of the New York City Charter for the amendment of the Zoning Map, Section No. 8b:

- changing from an M2-3 District to a C6-4X District property bounded by West 30th Street, Eleventh Avenue, West  $29^{th}$  Street, a line perpendicular to the northerly street line of West  $29^{th}$  Street distant 260 feet easterly (as measured along the street line) from the point of intersection of the northerly street line of West 29 Street and the easterly street line of Twelfth Avenue, a line midway between West 30th Street and West 29th Street, and a line a line 100 feet westerly of Eleventh Avenue; and
- establishing a Special Hudson River Park District (HRP) bounded by:
  - West 30th Street, Eleventh Avenue, West 29th Street, a line perpendicular to the northerly street line of West 29th Street distant 260 feet easterly (as measured along the street line) from the point of intersection of the northerly street line of West 29th Street and the easterly street line of Twelfth Avenue, a line midway between West 30th Street and West 29th Street, and a line 100 feet westerly of Eleventh Avenue; and
  - a line perpendicular to the U.S. Bulkhead Line distant 71 feet northerly (as measured along the U.S. Bulkhead Line) from the point of intersection of the westerly prolongation of the northerly street line of West 21st Street and the U.S. Bulkhead Line;
    - the U.S. Pierhead Line,
    - iii. a line 1125 feet southerly of the first named course; and
    - a line 78 feet easterly of the U.S. Bulkhead Line;

as shown on a diagram (for illustrative purposes only) dated November 27, 2017, and subject to the conditions of the CEQR Declaration E-455.

N 180128 ZRM IN THE MATTER OF an application submitted by DD West 29th LLC, pursuant to Section 201 of the New York City Charter, for an amendment of the Zoning Resolution of the City of New York, modifying Article VIII, Chapter 9 (Special Hudson River Park District), and related Sections, and modifying Appendix F for the purpose of establishing a Mandatory Inclusionary Housing area.