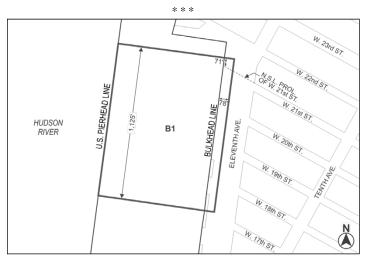

#### Granting site

Within the #Special Hudson River Park District#, <u>a the</u> "granting site" is a #zoning lot#, <u>or a portion of a #zoning lot#</u>, within the areas identified as "A1" <u>and "B1"</u> on the maps in the Appendix to this Chapter, upon which development is regulated by contract, lease, covenant, declaration or otherwise to assure compliance with the purposes of this Special District and from which #floor area# may be transferred. A #granting site# may only transfer #floor area# to a #receiving site# that shares the same letter designation. For example, #granting site# "A1" may transfer #floor area# to #receiving site# "A2," but not to #receiving site# "B2."

#### Receiving site

Within the #Special Hudson River Park District#, <u>a the</u> "receiving site" is a #zoning lot#, within the area identified as "A2" and "B2" on the maps in the Appendix to this Chapter, to which #floor area# of <u>a the</u> #granting site# may be transferred.

#### Special Hudson River Park District Plan

Transfer of Floor Area - Granting and Receiving Sites

\* \* \*

#Special Hudson River Park District#

B1 #Granting Site#

B2 #Receiving Site#