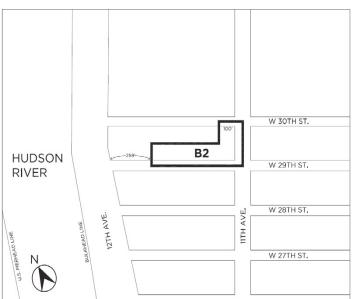

Within the area labeled "B2" on the maps in the Appendix, the #use# and #bulk# regulations of the C6-4X District shall not apply. In lieu thereof, the #use# and #bulk# regulations of an M2-3 District shall apply.