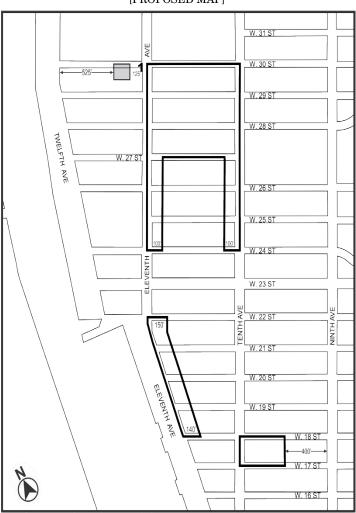

Nos. 9-13  $606~WEST~30^{TH}~STREET-LALEZARIAN$  No. 9

CD 4 C 180150 ZMM IN THE MATTER OF an application submitted by West  $30^{\rm th}$  Street LLC, pursuant to Sections 197-c and 201 of the New York City Charter for the amendment of the Zoning Map, Section No. 8b:

- changing from an M2-3 District to a C6-4X District property bounded by West 30<sup>th</sup> Street, a line 100 feet westerly of Eleventh Avenue, a line midway between West 29<sup>th</sup> Street and West 30<sup>th</sup> Street, and a line 525 feet easterly of Twelfth Avenue, and
- 2. establishing a Special Hudson River Park District bounded by:
  - West 30<sup>th</sup> Street, a line 100 feet westerly of Eleventh Avenue, a line midway between West 29<sup>th</sup> Street and West 30<sup>th</sup> Street, and a line 525 feet easterly of Twelfth Avenue; and

- - ii. the U.S. Pierhead Line,
  - iii. a line 1125 feet southerly of the first named course; and
  - iv. a line 78 feet easterly of the U.S. Bulkhead Line;

as shown on a diagram (for illustrative purposes only) dated November 27, 2017, and subject to the conditions of the CEQR Declaration E-455.