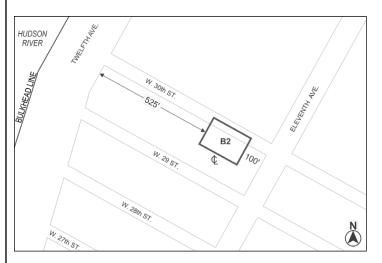

#### Nos. 4-8 601 WEST 29TH STREET - DOUGLASTON No. 4

C 180127 ZMM IN THE MATTER OF an application submitted by DD West 29th LLC, pursuant to Sections 197-c and 201 of the New York City Charter for the amendment of the Zoning Map, Section No. 8b:

- changing from an M2-3 District to a C6-4X District property bounded by West 30th Street, Eleventh Avenue, West  $29^{th}$  Street, a line perpendicular to the northerly street line of West  $29^{th}$  Street distant 260 feet easterly (as measured along the street line) from the point of intersection of the northerly street line of West 29 Street and the easterly street line of Twelfth Avenue, a line midway between West 30th Street and West 29th Street, and a line a line 100 feet westerly of Eleventh Avenue; and
- establishing a Special Hudson River Park District (HRP) bounded by:
  - West 30th Street, Eleventh Avenue, West 29th Street, a line perpendicular to the northerly street line of West 29th Street distant 260 feet easterly (as measured along the street line) from the point of intersection of the northerly street line of West 29th Street and the easterly street line of Twelfth Avenue, a line midway between West 30th Street and West 29th Street, and a line 100 feet westerly of Eleventh Avenue; and
  - a line perpendicular to the U.S. Bulkhead Line distant 71 feet northerly (as measured along the U.S. Bulkhead Line) from the point of intersection of the westerly prolongation of the northerly street line of West 21st Street and the U.S. Bulkhead Line;
    - the U.S. Pierhead Line,
    - iii. a line 1125 feet southerly of the first named course; and
    - a line 78 feet easterly of the U.S. Bulkhead Line;

as shown on a diagram (for illustrative purposes only) dated November 27, 2017, and subject to the conditions of the CEQR Declaration E-455.

N 180128 ZRM IN THE MATTER OF an application submitted by DD West 29th LLC, pursuant to Section 201 of the New York City Charter, for an amendment of the Zoning Resolution of the City of New York, modifying Article VIII, Chapter 9 (Special Hudson River Park District), and related Sections, and modifying Appendix F for the purpose of establishing a Mandatory Inclusionary Housing area.

- changing from an M2-3 District to a C6-4X District property bounded by West 30<sup>th</sup> Street, a line 100 feet westerly of Eleventh Avenue, a line midway between West 29<sup>th</sup> Street and West 30<sup>th</sup> Street, and a line 525 feet easterly of Twelfth Avenue, and
- 2. establishing a Special Hudson River Park District bounded by:
  - West 30<sup>th</sup> Street, a line 100 feet westerly of Eleventh Avenue, a line midway between West 29<sup>th</sup> Street and West 30<sup>th</sup> Street, and a line 525 feet easterly of Twelfth Avenue; and

- - ii. the U.S. Pierhead Line,
  - iii. a line 1125 feet southerly of the first named course; and
  - iv. a line 78 feet easterly of the U.S. Bulkhead Line;

as shown on a diagram (for illustrative purposes only) dated November 27, 2017, and subject to the conditions of the CEQR Declaration E-455.