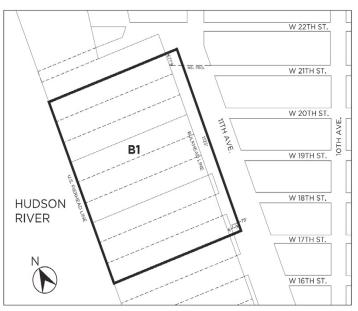

Map 2. Transfer of Floor Area - Granting and Receiving Sites within Areas B1 and B2

- Area within which a #granting site# may be located
- B2 Area within which a #receiving site# may be located

#### Special Hudson River Park District Plan

Transfer of Floor Area - Granting and Receiving Sites

\* \* \*

#Special Hudson River Park District#

B1 #Granting Site#

B2 #Receiving Site#

#### Special Hudson River Park District Plan

Transfer of Floor Area - Granting and Receiving Sites

#Special Hudson River Park District#

B1 #Granting Site#

B2 #Receiving Site#