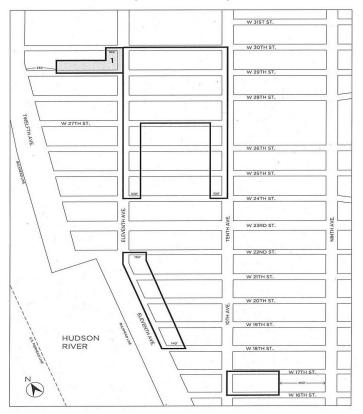

#### Nos. 4-8 601 WEST 29TH STREET - DOUGLASTON No. 4

C 180127 ZMM IN THE MATTER OF an application submitted by DD West 29th LLC, pursuant to Sections 197-c and 201 of the New York City Charter for the amendment of the Zoning Map, Section No. 8b:

- changing from an M2-3 District to a C6-4X District property bounded by West 30th Street, Eleventh Avenue, West  $29^{th}$  Street, a line perpendicular to the northerly street line of West  $29^{th}$  Street distant 260 feet easterly (as measured along the street line) from the point of intersection of the northerly street line of West 29 Street and the easterly street line of Twelfth Avenue, a line midway between West 30th Street and West 29th Street, and a line a line 100 feet westerly of Eleventh Avenue; and
- establishing a Special Hudson River Park District (HRP) bounded by:
  - West 30th Street, Eleventh Avenue, West 29th Street, a line perpendicular to the northerly street line of West 29th Street distant 260 feet easterly (as measured along the street line) from the point of intersection of the northerly street line of West 29th Street and the easterly street line of Twelfth Avenue, a line midway between West 30th Street and West 29th Street, and a line 100 feet westerly of Eleventh Avenue; and
  - a line perpendicular to the U.S. Bulkhead Line distant 71 feet northerly (as measured along the U.S. Bulkhead Line) from the point of intersection of the westerly prolongation of the northerly street line of West 21st Street and the U.S. Bulkhead Line;
    - the U.S. Pierhead Line,
    - iii. a line 1125 feet southerly of the first named course; and
    - a line 78 feet easterly of the U.S. Bulkhead Line;

as shown on a diagram (for illustrative purposes only) dated November 27, 2017, and subject to the conditions of the CEQR Declaration E-455.

N 180128 ZRM IN THE MATTER OF an application submitted by DD West 29th LLC, pursuant to Section 201 of the New York City Charter, for an amendment of the Zoning Resolution of the City of New York, modifying Article VIII, Chapter 9 (Special Hudson River Park District), and related Sections, and modifying Appendix F for the purpose of establishing a Mandatory Inclusionary Housing area.