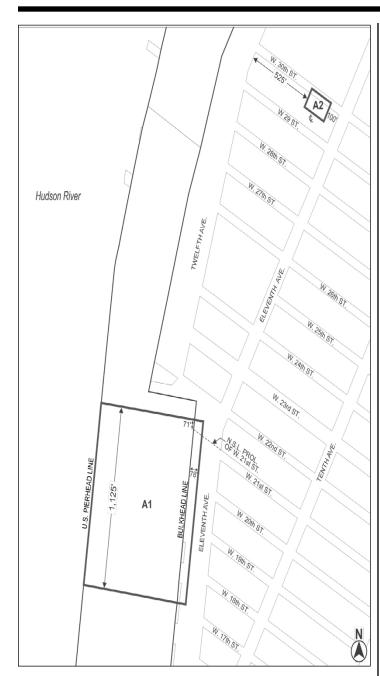

#### 89-02 Definitions

For the purposes of this <u>Chapter Section</u>, matter in italics is defined in Section 12-10 (DEFINITIONS) <u>or with</u>in this Section.

Granting site

Within the #Special Hudson River Park District#, the a "granting site" within the #Special ridgon layer rath District, the a granting site is a #zoning lot#, or a portion of a #zoning lot#, within the areas identified as "A1" and "B1" on the maps in the Appendix to this Chapter, upon which development is regulated by contract, lease, covenant, declaration or otherwise to assure compliance with the purposes of this Special District and from which #floor area# may be transferred. A
#granting site# may only transfer #floor area# to a #receiving site# that shares the same letter designation. For example, #granting site# "A1" may transfer #floor area# to #receiving site# "A2," but not to #receiving site# "B2."

Within the #Special Hudson River Park District#, the <u>a</u> "receiving site" is a #zoning lot#, within the areas identified as "A2" or "B2" on the maps in the Appendix to this Chapter, to which #floor area# of the <u>a</u> #granting site# may be transferred.

#### Appendix Special Hudson River Park District Plan

Map 1. Transfer of Floor Area - Granting and Receiving Sites  $\underline{\text{within}}$  Areas AI and A2

#Special Hudson River Park District#

- Al Area within which a #granting site# may be located
- A2 Area within which a #receiving site# may be located