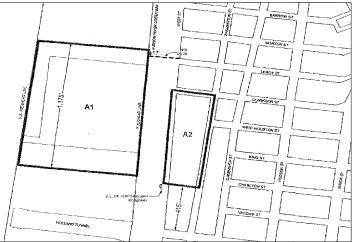

#### 89-02 Definitions

For the purposes of this <u>Chapter Section</u>, matter in italics is defined in Section 12-10 (DEFINITIONS) <u>or with</u>in this Section.

Granting site

Within the #Special Hudson River Park District#, the a "granting site" within the #Special ridgon layer rath District, the a granting site is a #zoning lot#, or a portion of a #zoning lot#, within the areas identified as "A1" and "B1" on the maps in the Appendix to this Chapter, upon which development is regulated by contract, lease, covenant, declaration or otherwise to assure compliance with the purposes of this Special District and from which #floor area# may be transferred. A
#granting site# may only transfer #floor area# to a #receiving site# that shares the same letter designation. For example, #granting site# "A1" may transfer #floor area# to #receiving site# "A2," but not to #receiving site# "B2."

Within the #Special Hudson River Park District#, the <u>a</u> "receiving site" is a #zoning lot#, within the areas identified as "A2" or "B2" on the maps in the Appendix to this Chapter, to which #floor area# of the <u>a</u> #granting site# may be transferred.

#### Appendix Special Hudson River Park District Plan

Map 1. Transfer of Floor Area - Granting and Receiving Sites  $\underline{\text{within}}$  Areas AI and A2

#Special Hudson River Park District#

- Al Area within which a #granting site# may be located
- A2 Area within which a #receiving site# may be located

Map 2. Transfer of Floor Area - Granting and Receiving Sites within Areas B1 and B2

Bl Area within which a #granting site# may be located

B2 Area within which a #receiving site# may be located