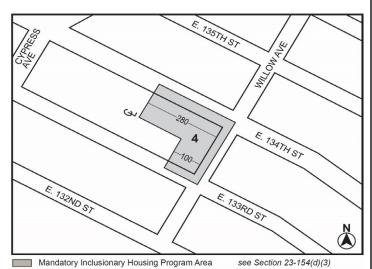

#### BOROUGH OF THE BRONX Nos. 1 & 2 WILLOW AVENUE REZONING No. 1

# CD 1 C 180088 ZMX IN THE MATTER OF an application submitted by Markland 745 LLC, pursuant to Sections 197-c and 201 of the New York City Charter for the amendment of the Zoning Map, Section No. 6b:

- changing from an M1-2 District to an M1-2/R6A District property bounded by a line 280 feet northwesterly of Willow Avenue, East 134th Street, a line 100 feet northwesterly of Willow Avenue, and a line 100 feet northeasterly of East 133rd Street:
- changing from an M1-2 District to an M1-4/R7D District property bounded by a line 100 feet northwesterly of Willow Avenue, East 134th Street, Willow Avenue, East 133rd Street, a line 80 feet northwesterly of Willow Avenue, and a line 100 feet northeasterly of East 133rd Street:
- 3. changing from an M1-2/R6A District to an M1-4/R7D District property bounded by a line 100 feet northwesterly of Willow Avenue, a line 100 feet northeasterly of East 133rd Street, a line 80 feet northwesterly of Willow Avenue, and East 133rd Street; and
- establishing a Special Mixed Use District (MX-1) bounded by a line 280 feet northwesterly of Willow Avenue, East 134th Street, Willow Avenue, East 133rd Street, a line 80 feet northwesterly of Willow Avenue, and a line 100 feet northeasterly of East 133rd Street;

as shown on a diagram (for illustrative purposes only) dated November 27, 2017, and subject to the conditions of the CEQR Declaration E-454.

#### THE BRONX

The Bronx Community District 1

Map 4 – [date of adoption]

[PROPOSED MAP]

Portion of Community District 1, The Bronx

Area 4 - [date of adoption] MIH Program Option 1

Resolution for adoption scheduling March 14, 2018 for a public hearing.