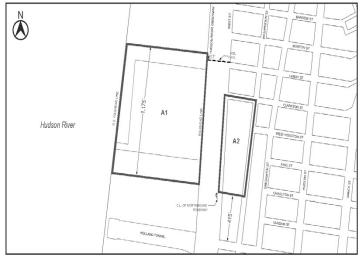

### Granting site

Within the #Special Hudson River Park District#, the a "granting site" is a #zoning lot#, or a portion of a #zoning lot#, within the areas identified as "A1" and "B1" on the maps in the Appendix to this Chapter, upon which development is regulated by contract, lease, covenant, declaration or otherwise to assure compliance with the purposes of this Special District and from which #floor area# may be transferred. A #granting site# may only transfer #floor area# to a #receiving site# that shares the same letter designation. For example, #granting site# "A1" may transfer #floor area# to #receiving site# "A2," but not to #receiving site# "B2."

### Receiving site

Within the #Special Hudson River Park District#, the <u>a</u> "receiving site" is a #zoning lot#, within the areas identified as "A2" or "B2" on the maps in the Appendix to this Chapter, to which #floor area# of the <u>a</u> #granting site# may be transferred.

### Appendix Special Hudson River Park District Plan

Map 1. Transfer of Floor Area - Granting and Receiving Sites  $\underline{\text{within}}$  Areas AI and A2

#Special Hudson River Park District#

- Al Area within which a #granting site# may be located
- A2 Area within which a #receiving site# may be located

Map 2. Transfer of Floor Area - Granting and Receiving Sites within Areas B1 and B2

- Bl Area within which a #granting site# may be located
- B2 Area within which a #receiving site# may be located