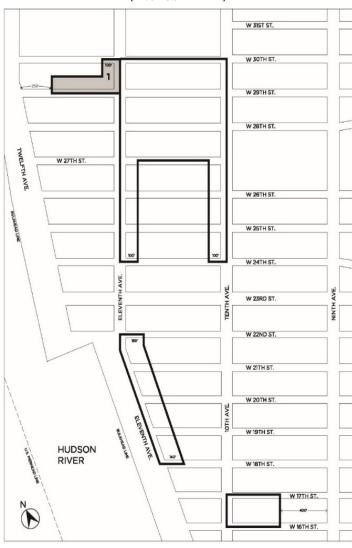

### Nos. 4-8 601 WEST 29TH STREET - DOUGLASTON No. 4

CD 4 C 180127 ZMM IN THE MATTER OF an application submitted by DD West 29<sup>th</sup> LLC, pursuant to Sections 197-c and 201 of the New York City Charter for the amendment of the Zoning Map, Section No. 8b:

 changing from an M2-3 District to a C6-4X District property bounded by West 30th Street, Eleventh Avenue, West 29<sup>th</sup> Street, a line perpendicular to the northerly street line of West 29<sup>th</sup> Street distant 260 feet easterly (as measured along the street line) from the point of intersection of the northerly street line of West 29<sup>th</sup> Street and the easterly street line of Twelfth Avenue, a line midway between West 30<sup>th</sup> Street and West 29<sup>th</sup> Street, and a line a line 100 feet westerly of Eleventh Avenue; and

- 2. establishing a Special Hudson River Park District (HRP) bounded by:
  - a. West 30th Street, Eleventh Avenue, West 29<sup>th</sup> Street, a line perpendicular to the northerly street line of West 29<sup>th</sup> Street distant 260 feet easterly (as measured along the street line) from the point of intersection of the northerly street line of West 29<sup>th</sup> Street and the easterly street line of Twelfth Avenue, a line midway between West 30<sup>th</sup> Street and West 29<sup>th</sup> Street, and a line 100 feet westerly of Eleventh Avenue; and
  - a line perpendicular to the U.S. Bulkhead Line distant 71 feet northerly (as measured along the U.S. Bulkhead Line) from the point of intersection of the westerly prolongation of the northerly street line of West 21<sup>st</sup> Street and the U.S. Bulkhead Line;
    - ii. the U.S. Pierhead Line,
    - iii. a line 1125 feet southerly of the first named course; and
    - iv. a line 78 feet easterly of the U.S. Bulkhead Line;

as shown on a diagram (for illustrative purposes only) dated November 27, 2017, and subject to the conditions of the CEQR Declaration E-455.

14

N 180128 Z

IN THE MATTER OF an application submitted by DD West 29th LLC, pursuant to Section 201 of the New York City Charter, for an amendment of the Zoning Resolution of the City of New York, modifying Article VIII, Chapter 9 (Special Hudson River Park District), and related Sections, and modifying Appendix F for the purpose of establishing a Mandatory Inclusionary Housing area.