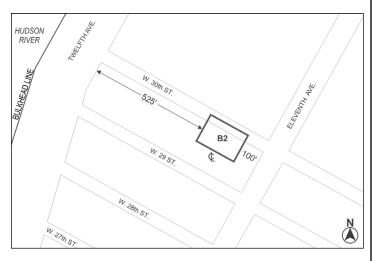

Nos. 9-13  $606~WEST~30^{TH}~STREET$  – LALEZARIAN No. 9

CD 4 C 180150 ZMM

**IN THE MATTER OF** an application submitted by West 30<sup>th</sup> Street LLC, pursuant to Sections 197-c and 201 of the New York City Charter for the amendment of the Zoning Map, Section No. 8b:

- changing from an M2-3 District to a C6-4X District property bounded by West 30<sup>th</sup> Street, a line 100 feet westerly of Eleventh Avenue, a line midway between West 29<sup>th</sup> Street and West 30<sup>th</sup> Street, and a line 525 feet easterly of Twelfth Avenue, and
- 2. establishing a Special Hudson River Park District bounded by:
  - a. West 30<sup>th</sup> Street, a line 100 feet westerly of Eleventh Avenue, a line midway between West 29<sup>th</sup> Street and West 30<sup>th</sup> Street, and a line 525 feet easterly of Twelfth Avenue; and
  - i. a line perpendicular to the U.S. Bulkhead Line distant 71 feet northerly (as measured along the U.S. Bulkhead Line) from the point of intersection of the westerly prolongation of the northerly street line of West 21st Street and the U.S. Bulkhead Line;
    - ii. the U.S. Pierhead Line,
    - iii. a line 1125 feet southerly of the first named course; and
    - iv. a line 78 feet easterly of the U.S. Bulkhead Line;

as shown on a diagram (for illustrative purposes only) dated November 27, 2017, and subject to the conditions of the CEQR Declaration E-455.

Resolution for adoption scheduling March 14, 2018 for a public hearing.