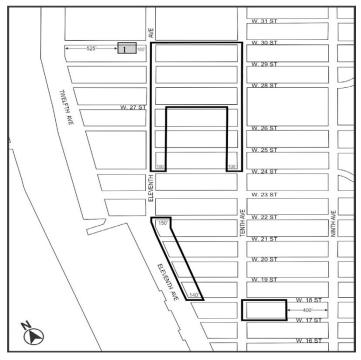

Nos. 9-13  $606~WEST~30^{TH}~STREET$  – LALEZARIAN No. 9

CD 4 C 180150 ZMM

**IN THE MATTER OF** an application submitted by West 30<sup>th</sup> Street LLC, pursuant to Sections 197-c and 201 of the New York City Charter for the amendment of the Zoning Map, Section No. 8b:

- changing from an M2-3 District to a C6-4X District property bounded by West 30<sup>th</sup> Street, a line 100 feet westerly of Eleventh Avenue, a line midway between West 29<sup>th</sup> Street and West 30<sup>th</sup> Street, and a line 525 feet easterly of Twelfth Avenue, and
- 2. establishing a Special Hudson River Park District bounded by:
  - a. West 30<sup>th</sup> Street, a line 100 feet westerly of Eleventh Avenue, a line midway between West 29<sup>th</sup> Street and West 30<sup>th</sup> Street, and a line 525 feet easterly of Twelfth Avenue; and
  - i. a line perpendicular to the U.S. Bulkhead Line distant 71 feet northerly (as measured along the U.S. Bulkhead Line) from the point of intersection of the westerly prolongation of the northerly street line of West 21st Street and the U.S. Bulkhead Line;
    - ii. the U.S. Pierhead Line,
    - iii. a line 1125 feet southerly of the first named course; and
    - iv. a line 78 feet easterly of the U.S. Bulkhead Line;

as shown on a diagram (for illustrative purposes only) dated November 27, 2017, and subject to the conditions of the CEQR Declaration E-455.

Resolution for adoption scheduling March 14, 2018 for a public hearing.