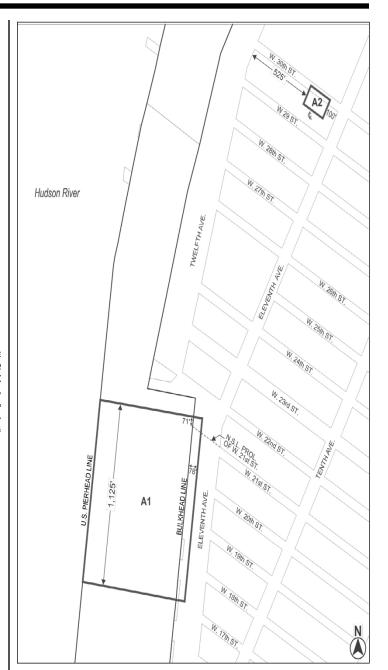

- 2. establishing a Special Hudson River Park District (HRP) bounded by:
  - a. West 30th Street, Eleventh Avenue, West 29<sup>th</sup> Street, a line perpendicular to the northerly street line of West 29<sup>th</sup> Street distant 260 feet easterly (as measured along the street line) from the point of intersection of the northerly street line of West 29<sup>th</sup> Street and the easterly street line of Twelfth Avenue, a line midway between West 30<sup>th</sup> Street and West 29<sup>th</sup> Street, and a line 100 feet westerly of Eleventh Avenue; and
  - a line perpendicular to the U.S. Bulkhead Line distant 71 feet northerly (as measured along the U.S. Bulkhead Line) from the point of intersection of the westerly prolongation of the northerly street line of West 21<sup>st</sup> Street and the U.S. Bulkhead Line;
    - ii. the U.S. Pierhead Line,
    - iii. a line 1125 feet southerly of the first named course; and
    - iv. a line 78 feet easterly of the U.S. Bulkhead Line;

as shown on a diagram (for illustrative purposes only) dated November 27, 2017, and subject to the conditions of the CEQR Declaration E-455.

14

N 180128 Z

IN THE MATTER OF an application submitted by DD West 29th LLC, pursuant to Section 201 of the New York City Charter, for an amendment of the Zoning Resolution of the City of New York, modifying Article VIII, Chapter 9 (Special Hudson River Park District), and related Sections, and modifying Appendix F for the purpose of establishing a Mandatory Inclusionary Housing area.

- changing from an M2-3 District to a C6-4X District property bounded by West 30<sup>th</sup> Street, a line 100 feet westerly of Eleventh Avenue, a line midway between West 29<sup>th</sup> Street and West 30<sup>th</sup> Street, and a line 525 feet easterly of Twelfth Avenue, and
- 2. establishing a Special Hudson River Park District bounded by:
  - a. West 30<sup>th</sup> Street, a line 100 feet westerly of Eleventh Avenue, a line midway between West 29<sup>th</sup> Street and West 30<sup>th</sup> Street, and a line 525 feet easterly of Twelfth Avenue; and
  - i. a line perpendicular to the U.S. Bulkhead Line distant 71 feet northerly (as measured along the U.S. Bulkhead Line) from the point of intersection of the westerly prolongation of the northerly street line of West 21st Street and the U.S. Bulkhead Line;
    - ii. the U.S. Pierhead Line,
    - iii. a line 1125 feet southerly of the first named course; and
    - iv. a line 78 feet easterly of the U.S. Bulkhead Line;

as shown on a diagram (for illustrative purposes only) dated November 27, 2017, and subject to the conditions of the CEQR Declaration E-455.

Resolution for adoption scheduling March 14, 2018 for a public hearing.