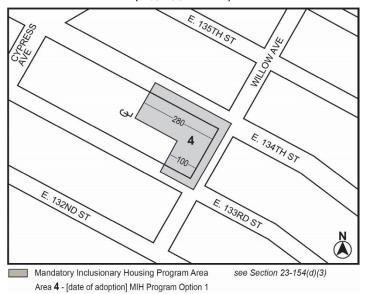

### BOROUGH OF THE BRONX Nos. 1 & 2 WILLOW AVENUE REZONING

CD 1 C 180088 ZMX IN THE MATTER OF an application submitted by Markland 745 LLC, pursuant to Sections 197-c and 201 of the New York City Charter for the amendment of the Zoning Map, Section No. 6b:

- changing from an M1-2 District to an M1-2/R6A District property bounded by a line 280 feet northwesterly of Willow Avenue, East 134th Street, a line 100 feet northwesterly of Willow Avenue, and a line 100 feet northeasterly of East 133rd Street;
- changing from an M1-2 District to an M1-4/R7D District property bounded by a line 100 feet northwesterly of Willow Avenue, East 134th Street, Willow Avenue, East 133rd Street, a line 80 feet northwesterly of Willow Avenue, and a line 100 feet northeasterly of East 133rd Street;

- 3. changing from an M1-2/R6A District to an M1-4/R7D District property bounded by a line 100 feet northwesterly of Willow Avenue, a line 100 feet northeasterly of East 133rd Street, a line 80 feet northwesterly of Willow Avenue, and East 133rd Street; and
- 4. establishing a Special Mixed Use District (MX-1) bounded by a line 280 feet northwesterly of Willow Avenue, East 134th Street, Willow Avenue, East 133rd Street, a line 80 feet northwesterly of Willow Avenue, and a line 100 feet northeasterly of East 133rd Street;

as shown on a diagram (for illustrative purposes only) dated November 27,2017, and subject to the conditions of the CEQR Declaration E-454.

### THE BRONX

The Bronx Community District 1

Map 4 – [date of adoption]

### [PROPOSED MAP]

Portion of Community District 1, The Bronx

Resolution for adoption scheduling March 14, 2018 for a public hearing.