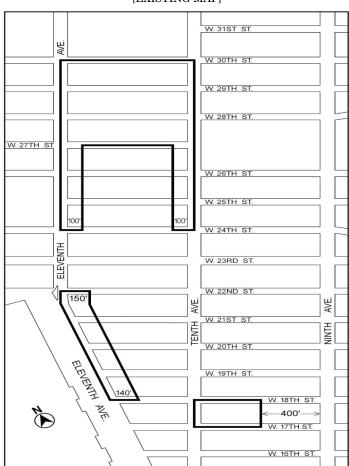

### Nos. 4-8 601 WEST 29TH STREET - DOUGLASTON No. 4

CD 4 C 180127 ZMM IN THE MATTER OF an application submitted by DD West 29<sup>th</sup> LLC, pursuant to Sections 197-c and 201 of the New York City Charter for the amendment of the Zoning Map, Section No. 8b:

 changing from an M2-3 District to a C6-4X District property bounded by West 30th Street, Eleventh Avenue, West 29<sup>th</sup> Street, a line perpendicular to the northerly street line of West 29<sup>th</sup> Street distant 260 feet easterly (as measured along the street line) from the point of intersection of the northerly street line of West 29<sup>th</sup> Street and the easterly street line of Twelfth Avenue, a line midway between West 30<sup>th</sup> Street and West 29<sup>th</sup> Street, and a line a line 100 feet westerly of Eleventh Avenue; and

- 2. establishing a Special Hudson River Park District (HRP) bounded by:
  - a. West 30th Street, Eleventh Avenue, West 29<sup>th</sup> Street, a line perpendicular to the northerly street line of West 29<sup>th</sup> Street distant 260 feet easterly (as measured along the street line) from the point of intersection of the northerly street line of West 29<sup>th</sup> Street and the easterly street line of Twelfth Avenue, a line midway between West 30<sup>th</sup> Street and West 29<sup>th</sup> Street, and a line 100 feet westerly of Eleventh Avenue; and
  - a line perpendicular to the U.S. Bulkhead Line distant 71 feet northerly (as measured along the U.S. Bulkhead Line) from the point of intersection of the westerly prolongation of the northerly street line of West 21<sup>st</sup> Street and the U.S. Bulkhead Line;
    - ii. the U.S. Pierhead Line,
    - iii. a line 1125 feet southerly of the first named course; and
    - iv. a line 78 feet easterly of the U.S. Bulkhead Line;

as shown on a diagram (for illustrative purposes only) dated November 27, 2017, and subject to the conditions of the CEQR Declaration E-455.

14

N 180128 Z

IN THE MATTER OF an application submitted by DD West 29th LLC, pursuant to Section 201 of the New York City Charter, for an amendment of the Zoning Resolution of the City of New York, modifying Article VIII, Chapter 9 (Special Hudson River Park District), and related Sections, and modifying Appendix F for the purpose of establishing a Mandatory Inclusionary Housing area.