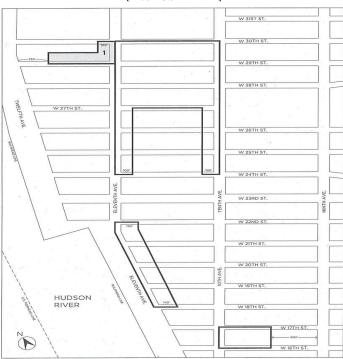

Nos. 9-13  $606~WEST~30^{TH}~STREET$  – LALEZARIAN No. 9

CD 4 C 180150 ZMM

**IN THE MATTER OF** an application submitted by West 30<sup>th</sup> Street LLC, pursuant to Sections 197-c and 201 of the New York City Charter for the amendment of the Zoning Map, Section No. 8b:

- changing from an M2-3 District to a C6-4X District property bounded by West 30<sup>th</sup> Street, a line 100 feet westerly of Eleventh Avenue, a line midway between West 29<sup>th</sup> Street and West 30<sup>th</sup> Street, and a line 525 feet easterly of Twelfth Avenue, and
- 2. establishing a Special Hudson River Park District bounded by:
  - a. West 30<sup>th</sup> Street, a line 100 feet westerly of Eleventh Avenue, a line midway between West 29<sup>th</sup> Street and West 30<sup>th</sup> Street, and a line 525 feet easterly of Twelfth Avenue; and
  - i. a line perpendicular to the U.S. Bulkhead Line distant 71 feet northerly (as measured along the U.S. Bulkhead Line) from the point of intersection of the westerly prolongation of the northerly street line of West 21st Street and the U.S. Bulkhead Line;
    - ii. the U.S. Pierhead Line,
    - iii. a line 1125 feet southerly of the first named course; and
    - iv. a line 78 feet easterly of the U.S. Bulkhead Line;

as shown on a diagram (for illustrative purposes only) dated November 27, 2017, and subject to the conditions of the CEQR Declaration E-455.

Resolution for adoption scheduling March 14, 2018 for a public hearing.