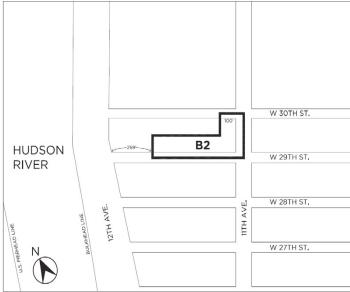

### Granting site

Within the #Special Hudson River Park District#, the a "granting site" is a #zoning lot#, or a portion of a #zoning lot#, within the areas identified as "A1" and "B1" on the maps in the Appendix to this Chapter, upon which development is regulated by contract, lease, covenant, declaration or otherwise to assure compliance with the purposes of this Special District and from which #floor area# may be transferred. A #granting site# may only transfer #floor area# to a #receiving site# that shares the same letter designation. For example, #granting site# "A1" may transfer #floor area# to #receiving site# "A2," but not to #receiving site# "B2."

### Receiving site

Within the #Special Hudson River Park District#, the <u>a</u> "receiving site" is a #zoning lot#, within the areas identified as "A2" or "B2" on the maps in the Appendix to this Chapter, to which #floor area# of the <u>a</u> #granting site# may be transferred.

### Appendix Special Hudson River Park District Plan

Map 1. Transfer of Floor Area - Granting and Receiving Sites  $\underline{\text{within}}$  Areas AI and A2

#Special Hudson River Park District#

- Al Area within which a #granting site# may be located
- A2 Area within which a #receiving site# may be located

Map 2. Transfer of Floor Area - Granting and Receiving Sites within Areas B1 and B2

- Bl Area within which a #granting site# may be located
- B2 Area within which a #receiving site# may be located