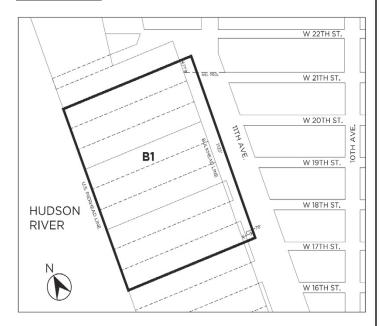

### Granting site

Within the #Special Hudson River Park District#, the a "granting site" is a #zoning lot#, or a portion of a #zoning lot#, within the areas identified as "A1" and "B1" on the maps in the Appendix to this Chapter, upon which development is regulated by contract, lease, covenant, declaration or otherwise to assure compliance with the purposes of this Special District and from which #floor area# may be transferred. A #granting site# may only transfer #floor area# to a #receiving site# that shares the same letter designation. For example, #granting site# "A1" may transfer #floor area# to #receiving site# "A2," but not to #receiving site# "B2."

### Receiving site

Within the #Special Hudson River Park District#, the <u>a</u> "receiving site" is a #zoning lot#, within the areas identified as "A2" or "B2" on the maps in the Appendix to this Chapter, to which #floor area# of the <u>a</u> #granting site# may be transferred.

### Appendix Special Hudson River Park District Plan

Map 1. Transfer of Floor Area - Granting and Receiving Sites  $\underline{\text{within}}$  Areas AI and A2

#Special Hudson River Park District#

- Al Area within which a #granting site# may be located
- A2 Area within which a #receiving site# may be located

Map 2. Transfer of Floor Area - Granting and Receiving Sites within Areas B1 and B2

- Bl Area within which a #granting site# may be located
- B2 Area within which a #receiving site# may be located