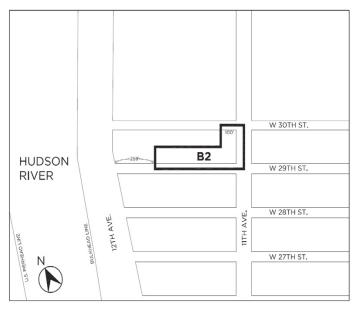

Map 2. Transfer of Floor Area - Granting and Receiving Sites within Areas B1 and B2

- Bl Area within which a #granting site# may be located
- B2 Area within which a #receiving site# may be located

Map 2. Transfer of Floor Area - Granting and Receiving Sites within Areas B1 and B2

B1 Area within which a #granting site# may be locatedB2 Area within which a #receiving site# may be located

### Appendix Special Hudson River Park District Plan

Transfer of Floor Area - Granting and Receiving Sites

\* \* \*

- #Special Hudson River Park District#
- B1 #Granting Site#
- B2 #Receiving Site#

### Appendix Special Hudson River Park District Plan

Transfer of Floor Area - Granting and Receiving Sites

#Special Hudson River Park District#

B1 #Granting Site#

B2 #Receiving Site#