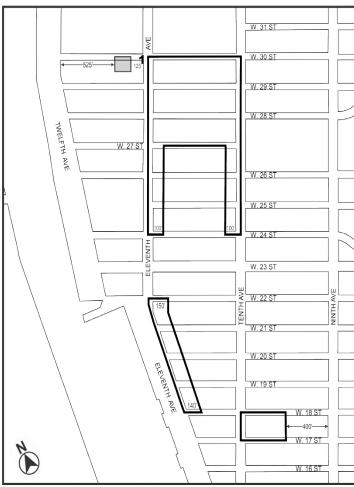

### Granting site

Within the #Special Hudson River Park District#, the a "granting site" is a #zoning lot#, or a portion of a #zoning lot#, within the areas identified as "A1" and "B1" on the maps in the Appendix to this Chapter, upon which development is regulated by contract, lease, covenant, declaration or otherwise to assure compliance with the purposes of this Special District and from which #floor area# may be transferred. A #granting site# may only transfer #floor area# to a #receiving site# that shares the same letter designation. For example, #granting site# "A1" may transfer #floor area# to #receiving site# "A2," but not to #receiving site# "B2."

### Receiving site

Within the #Special Hudson River Park District#, the <u>a</u> "receiving site" is a #zoning lot#, within the areas identified as "A2" or "B2" on the maps in the Appendix to this Chapter, to which #floor area# of the <u>a</u> #granting site# may be transferred.

### Granting site

Within the #Special Hudson River Park District#, the <u>a</u> "granting site" is a #zoning lot#, or a portion of a #zoning lot#, within the areas identified as "A1" <u>and "B1"</u> on the maps in the Appendix to this Chapter, upon which development is regulated by contract, lease, covenant, declaration or otherwise to assure compliance with the purposes of this Special District and from which #floor area# may be transferred. <u>A</u> #granting site# may only transfer #floor area# to a #receiving site# that shares the same letter designation. For example, #granting site# "A1" may transfer #floor area# to #receiving site# "A2," but not to #receiving site# "B2."