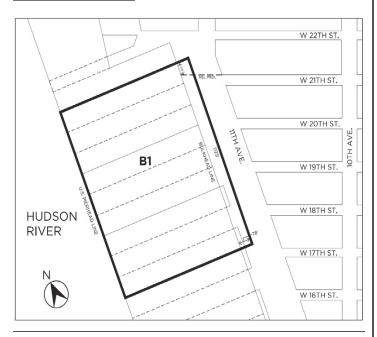

Map 2. Transfer of Floor Area - Granting and Receiving Sites within Areas B1 and B2

- Bl Area within which a #granting site# may be located
- B2 Area within which a #receiving site# may be located

Map 2. Transfer of Floor Area - Granting and Receiving Sites within Areas B1 and B2

B1 Area within which a #granting site# may be locatedB2 Area within which a #receiving site# may be located