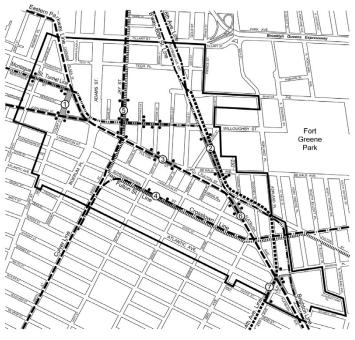

#### [EXISTING MAP]

- Special Downtown Brooklyn District
- Subway Station
- Subway Entrance
- 1 Court St.-Borough Hall Station
- ② DeKalb Ave. Station
- ③ Hoyt St. Station
- ④ Hoyt-Schermerhorn Streets Station
- 5 Jay St.-Borough Hall-Lawrence St. Station
- ⑥ Nevins St. Station
- ⑦ Atlantic Ave.-Pacific St. Station
- ----- 6th Ave. Line ---- Broadway-60th St. Line +++++ Ave. Line ----- Brighton Line - Crosstown Line
- Culver Line
- ----- Fulton St 1 ine
- ----- Montague St. Tunnel Line

Broadway-60th St. Line

----- 4th Ave. Line

-- Culver Line

-Brighton Line

- Crosstown Line

-Fulton St. Line

---- Eastern Parkway Line

------ Montague St. Tunnel Line

---- Eastern Parkway Line