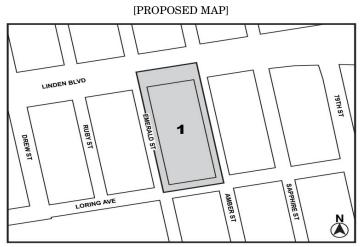

#### Nos. 10 & 11 LINDEN BOULEVARD REZONING No. 10

C 170430 ZMK

**CD 5** IN THE MATTER OF an application submitted by Canyon Sterling Emerald LLC pursuant to Sections 197-c and 201 of the New York City Charter for an amendment of the Zoning Map, Section No. 18b:

- eliminating from an existing R4 District a C1-2 District bounded by Linden Boulevard, Amber Street, a line 100 feet southerly of Linden Boulevard, and Emerald Street; 1.
- 2. changing from an existing R4 District to an R6A District property bounded by a line 100 feet southerly of Linden Boulevard, Amber Street, a line 100 feet northerly of Loring Avenue, and Emerald Street;
- 3. changing from an existing R4 District to an R7A District property bounded by a line 100 feet northerly of Loring Avenue, Amber Street, Loring Avenue, and Emerald Street;
- changing from an existing R4 District to an R8A District property bounded by Linden Boulevard, Amber Street, a line 100 feet southerly of Linden Boulevard, and Emerald Street; and 4.
- 5. establishing within a proposed R8A District a C2-4 District bounded by Linden Boulevard, Amber Street, a line 100 feet southerly of Linden Boulevard, and Emerald Street;

as shown on a diagram (for illustrative purposes only) dated June 19, 2017, and subject to the conditions of CEQR Declaration E-432.