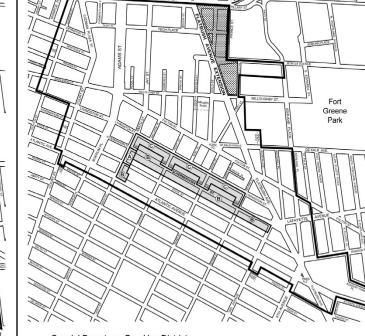

- A Schermerhorn Street Height Limitation Area: Height Restriction of 210 Feet
- B Schermerhorn Street Height Limitation Area: Height Restriction of 140 Feet
- C Schermerhorn Street Height Limitation Area: Height Restriction of 250 Feet
  - Flatbush Avenue Extension Height Limitation Area: Height Restriction of 400 Feet

#### [PROPOSED MAP]

Schermerhom Street Height Limitation Area: Height Restriction of 210 Feet
 Schermerhom Street Height Limitation Area: Height Restriction of 140 Feet
 Schermerhom Street Height Limitation Area: Height Restriction of 250 Feet

Flatbush Avenue Extension Height Limitation Area: Height Restriction of 400 Feet

Map 7. Subway Station Improvement Areas

Map 6. Height Limitation Area