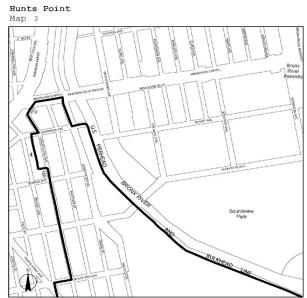

#### Hunts Point

Portion of Community District 2, Bronx

Portion of Community District 2, Bronx

Portion of Community District 9, Bronx

# Hunts Point Map 1

Portion of Community District 2, Bronx

Portion of Community District 9, Bronx