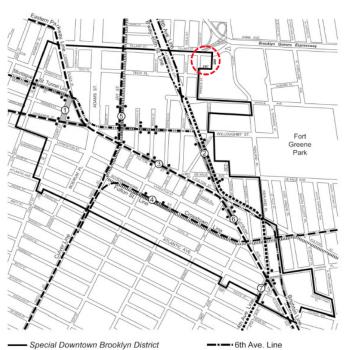

#### Nos. 8 & 9 TILLARY AND PRINCE STREET REZONIMG No. 8

C 170400 ZMK

**IN THE MATTER OF** an application submitted by YYY Brooklyn NY LLC pursuant to Sections 197-c and 201 of the New York City Charter for the amendment of the Zoning Map, Section No. 12d:

- 1. changing from an R6 District to a C6-4 District property bounded by the easterly centerline prolongation of Tillary Street, a line 210 feet easterly of Prince Street, the easterly prolongation of a line 200 feet southerly of Tillary Street, and Prince Street; and
- 2. establishing a Special Downtown Brooklyn District bounded by the easterly centerline prolongation of Tillary Street, a line 210 feet easterly of Prince Street, the easterly prolongation of a line 200 feet southerly of Tillary Street, and Prince Street;

as shown on a diagram (for illustrative purposes only) dated June 19, 2017, and subject to the conditions of CEQR Declaration E-437.

## CD 2

**CD 2** 