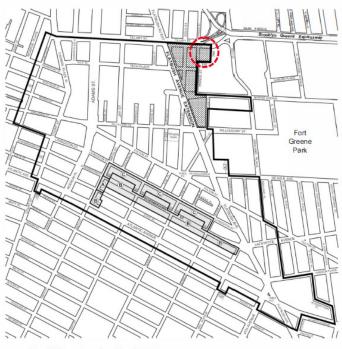

#### [EXISTING MAP]

- Special Downtown Brooklyn District
- Subway Station
- Subway Entrance
- 1 Court St.-Borough Hall Station
- ② DeKalb Ave. Station
- ③ Hoyt St. Station
- ④ Hoyt-Schermerhorn Streets Station
- 5 Jay St.-Borough Hall-Lawrence St. Station
- ⑥ Nevins St. Station
- ⑦ Atlantic Ave.-Pacific St. Station
- ----- 6th Ave. Line ---- Broadway-60th St. Line +++++ Ave. Line ----- Brighton Line - Crosstown Line
- Culver Line
- ----- Fulton St 1 ine
- ----- Montague St. Tunnel Line

#### [PROPOSED MAP]

Special Downtown Brooklyn District

- Subway Station
- Subway Entrance 1 Court St.-Borough Hall Station
- ② DeKalb Ave. Station
- ③ Hoyt St. Station
- ④ Hoyt-Schermerhorn Streets Station
- ⑤ Jay St.-Borough Hall-Lawrence St. Station
- ⑥ Nevins St. Station
- ⑦ Atlantic Ave.-Pacific St. Station