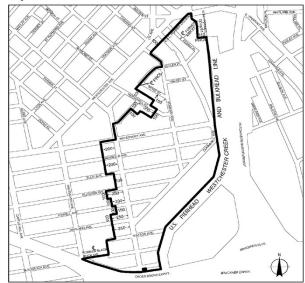

#### Zerega Map 2

Portions of Community Districts 9 and 10, Bronx

Portion of Community Districts 3, 4, and 6, Bronx

Portions of Community Districts 10 and 12, Bronx

Portion of Community District 2, Brooklyn