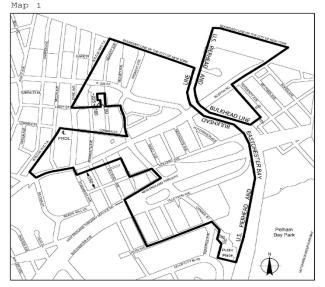

#### Brooklyn

Port Morris Map 1

Portion of Community District 1, Brons

Fortion of Community District 1, Bronx

Portions of Community Districts 1 and 2, Bronx