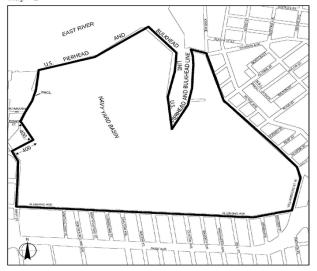

Southwest Brooklyn Map 1

Portion of Community District 6, Brooklyn

Southwest Brooklyn Map 2

Portion of Community District 6, Brooklyn

Portion of Community District 6, Brooklyn

Southwest Brooklyn Map 2

Portion of Community District 6, Brooklyn

Southwest Brooklyn

Portions of Community Districts 6 and 7, Brooklyn

Portions of Community Districts 6 and 7, Brooklyn