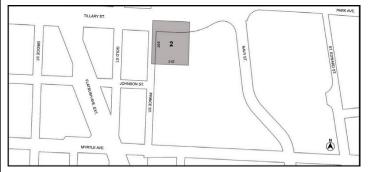

# No. 3 WARREN STREET CENTER FOR CHILDREN

**CD 2** C160006 PQK **IN THE MATTER OF** an application submitted by the Administration for Children's Services and the Department of Citywide Administrative Services, pursuant to Section 197-c of the New York City Charter, for the acquisition of property located at 343 Warren Street (Block 391, Lot 56) for continued use as a child care center.