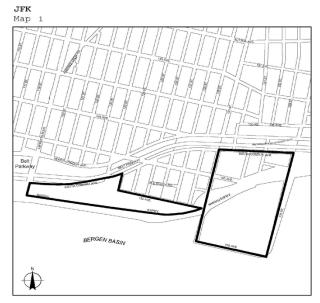

Portion of Community District 12, Queens

Portion of Community District 12, Queens

Portion of Community District 10, Queens

Portion of Community District 12, Queens

Portion of Community District 13, Queens