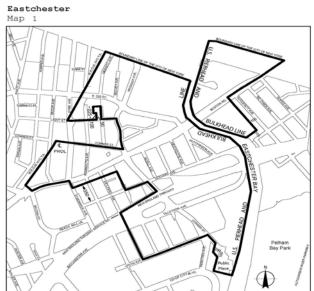

In designated areas within #Manufacturing Districts# as shown on the maps in APPENDIX J (Designated Areas Within Manufacturing Districts) of this Resolution, a #self-service storage facility# is permitted only by special permit of the City Planning Commission pursuant to Section 74-932.

M1 M2 M3

Trade expositions, with rated capacity of more than 2,500 persons [PRC-D]

M1 M2 M3

#Self-service storage facilities# in designated areas within #Manufacturing Districts# as shown on the maps in APPENDIX J (Designated Areas Within Manufacturing Districts) of this Resolution

### Non-conforming Self-Service Storage Facilities in Designated Areas Within Manufacturing Districts

In designated areas within #Manufacturing Districts, a #self-service storage facility# that existed on [date of adoption] may #enlarge# or #extend# on the same #zoning lot#, provided that:

### Self-service storage facility in designated areas within Manufacturing Districts

On #zoning lots# in designated areas within #Manufacturing Districts# as shown on the maps in APPENDIX J (Designated Areas Within Manufacturing Districts) of this Resolution, the City Planning Commission may permit the change of #use# of an existing #building# to, or the #development# of, a #self-service storage facility# provided that: