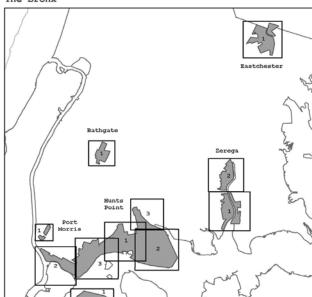

| 2                      | Woodside                                    | <u>Map 1</u>    |
| Queens              | 1                      | Steinway                                    | Maps 1, 2       |
| Queens              | 9, 12                  | <u>Jamaica</u>                              | <u>Maps 1-4</u> |
| Queens              | 10, 12, 13             | <u>JFK</u>                                  | <u>Maps 1-3</u> |
| Staten<br>Island    | 1                      | North Shore                                 | <u>Maps 1-5</u> |
| Staten<br>Island    | 1, 2                   | West Shore                                  | Maps 1-3        |
| Staten<br>Island    | 3                      | Rossville                                   | <u>Map 1</u>    |

#### The Bronx



#### Brooklyn



#### Queens



### Staten Island



Port Morris

Map 1



## Port Morris Map 2



Portion of Community District 1, Bronx

## Port Morris/Hunts Point Map 3



Portions of Community Districts 1 and 2, Bronx

## Hunts Point Map 1



Portion of Community District 2, Bronx

### Hunts Point



Portion of Community District 2, Bronx

## Hunts Point Map 3



## Zerega Map 1



Portion of Community District 9, Bronx



Portions of Community Districts 9 and 10, Bronx



Portion of Community Districts 3, 4, and 6, Bronx



Portions of Community Districts 10 and 12, Bronx

### Brooklyn Navy Yard



Portion of Community District 2, Brooklyn

## Southwest Brooklyn Map 1



Portion of Community District 6, Brooklyn

## Southwest Brooklyn Map 2



Portion of Community District 6, Brookl