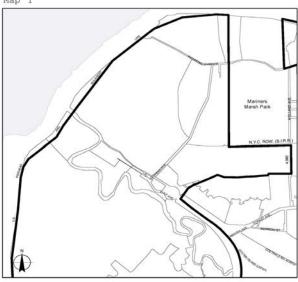

Borough of The Bronx, Community District 9, as shown on a diagram (for illustrative purposes only), dated June 5, 2017, and subject to conditions of CEQR Declaration E-434.