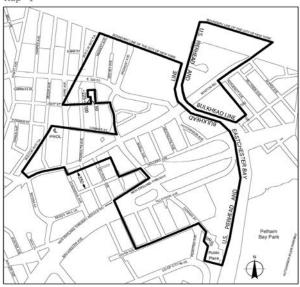

### **East Harlem Rezoning**

Lead Agency City Planning Commission (CPC)

120 Broadway, 31st Floor

The New York City Department of City Planning (DCP), together with the Department of Housing Preservation and Development (HPD), is proposing a series of land use actions—including zoning map amendments, zoning text amendments, and amendments to the Milbank Frawley Circle-East Urban Renewal Plan (collectively, the "Proposed Actions"). The Proposed Actions are intended to facilitate the development of affordable housing, preserve existing neighborhood character, improve the pedestrian experience, and create new commercial and manufacturing space to support job creation adjacent to existing and future transit nodes. The Proposed Actions would affect an approximately 96-block area of the East Harlem neighborhood of Manhattan.

The DEIS considered four alternatives—a No Action Alternative, a No Unmitigated Significant Adverse Impact Alternative, a Lesser Density Alternative, and the Sendero Verde Development Alternative. Under the Sendero Verde Development Alternative, the DEIS considered a series of actions - subject to a concurrent, related land use application proposed by HPD - needed to facilitate an affordable housing development (the "Sendero Verde – East 111th Street" Proposal). The affected property is bounded by East 111th Street, Madison Avenue, East 112th Street, and Park Avenue (the "Sendero Verde Site"). The land use actions necessary to facilitate the development of the Sendero Verde Site include a zoning map amendment, zoning text amendment, UDAAP designation, disposition of City-Owned property, acquisition of a portion of the disposition area by the City, a large-scale general development (LSGD) special permit, and a City Planning Commission certification to waive retail continuity requirements.