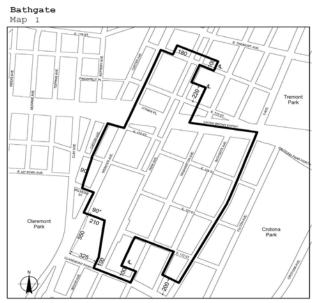

In designated areas within #Manufacturing Districts# as shown on the maps in APPENDIX J (Designated Areas Within Manufacturing Districts) of this Resolution, a #self-service storage facility# is permitted only by special permit of the City Planning Commission pursuant to Section 74-932.

M1 M2 M3

Trade expositions, with rated capacity of more than 2,500 persons [PRC-D]

M1 M2 M3

#Self-service storage facilities# in designated areas within #Manufacturing Districts# as shown on the maps in APPENDIX J (Designated Areas Within Manufacturing Districts) of this Resolution

### Non-conforming Self-Service Storage Facilities in Designated Areas Within Manufacturing Districts

In designated areas within #Manufacturing Districts, a #self-service storage facility# that existed on [date of adoption] may #enlarge# or #extend# on the same #zoning lot#, provided that:

### Self-service storage facility in designated areas within Manufacturing Districts

On #zoning lots# in designated areas within #Manufacturing Districts# as shown on the maps in APPENDIX J (Designated Areas Within Manufacturing Districts) of this Resolution, the City Planning Commission may permit the change of #use# of an existing #building# to, or the #development# of, a #self-service storage facility# provided that: