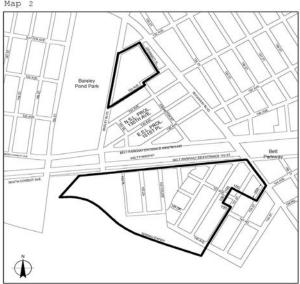

Portions of Community Districts 2 and 5, Queens and Community District 1, Brooklyn

## Long Island City Map 1



Portion of Community District 2, Queens



Portion of Community District 2, Queens

## Long Island City Map 3



Portion of Community District 1, Queens

## Long Island City Map 4



Portion of Community District 1, Queens

### Woodside Map 1



Portion of Community District 2, Queens



Portion of Community District 1, Queens

## Steinway Map 2



Portion of Community District 1, Queens

### Jamaica Map 1



Portion of Community District 9, Queens

## Jamaica Map 2



Portion of Community District 12, Queens

## Jamaica Map 3



Portion of Community District 12, Queens

## Jamaica Map 4



Portion of Community District 12, Queens



Portion of Community District 10, Queens





Portion of Community District 12, Queens

JFK Map 3



Portion of Community District 13, Queens

North Shore Map 1



Portion of Community District 1, Staten Island

North Shore



Portion of Community District 1, Staten Island

North Shore Map 3



Portion of Community District 1, Staten Island

### North Shore



Portion of Community District 1, Staten Island

#### North Shore

Map 5



Portion of Community District 1, Staten Island

## West Shore Map 1



Portion of Community District 1, Staten Island

West Shore Map 2

Portion of Community District 2, Staten Island

### West Shore Map 3



Portion of Community District 2, Staten Island

## Rossville Map 1



Portion of Community District 3, Staten Island

#### No. 2

### CITY WIDE N 170425(A) ZRY

IN THE MATTER OF an application subm