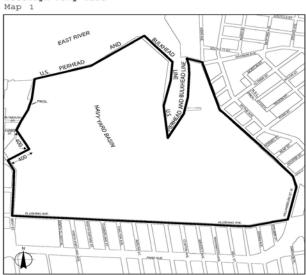

APPENDIX F

Inclusionary Housing Designated Areas and Mandatory Inclusionary Housing Areas

BROOKLYN

\* \* \*

**Brooklyn Community District 2** 

de de

In portions of the #Special Downtown Brooklyn District# in the R6B and C6-4 (R10 equivalent) Districts within the areas shown on the following Map 6:

#### Map 6 - [date of adoption]

### [PROPOSED MAP]

Mandatory Inclusionary Housing area see Section 23-154(d)(3) Area 1 [date of adoption] - MIH Program Option 1 and Option 2

Portion of Community District 2, Brooklyn