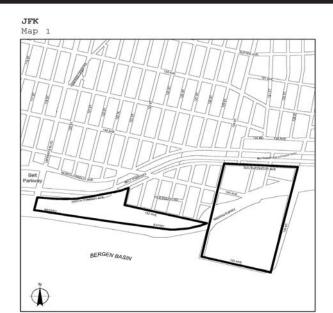

2, Queens

## Maspeth/North Brooklyn Map 4



Portions of Community Districts 2 and 5, Queens and Community District 1, Brooklyn

## Long Island City Map 1



Portion of Community District 2, Queens



Portion of Community District 2, Queens

## Long Island City Map 3



Portion of Community District 1, Queens

## Long Island City Map 4



Portion of Community District 1, Queens

### Woodside Map 1



Portion of Community District 2, Queens



Portion of Community District 1, Queens

## Steinway Map 2



Portion of Community District 1, Queens

### Jamaica Map 1



Portion of Community District 9, Queens

## Jamaica Map 2



Portion of Community District 12, Queens

## Jamaica Map 3



Portion of Community District 12, Queens

## Jamaica Map 4



Portion of Community District 12, Queens



Portion of Community District 10, Queens





Portion of Community District 12, Queens

JFK Map 3



Portion of Community District 13, Queens

North Shore Map 1



Portion of Community District 1, Staten Island

North Shore



Portion of Community District 1, Staten Island

North Shore Map 3



Portion of Community District 1, Staten Island

### North Shore



Portion of Community District 1, Staten Island

#### North Shore

Map 5



Portion of Community District 1, Staten Island

## West Shore Map 1



Portion of Community District 1, Staten Island

West Shore Map 2

Portion of Community District 2, Staten Island

### West Shore Map 3



Portion of Community District 2, Staten Island

## Rossville Map 1



Portion of Community District 3, Staten Island

#### No. 2

### CITY WIDE N 17042