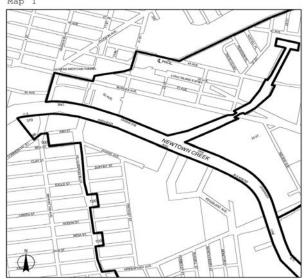

#### SMALL HOMES REHAB-NYCHA SOUTHEASTERN QUEENS VACANT HOMES - CLUSTER II QUEENS CBs - 12 and 13 20185042 HAQ

Application submitted by the New York City Department of Housing Preservation and Development pursuant to Article 16 of the General Municipal Law for approval of a real property tax exemption, an urban development action area project, waiver of the area designation requirement and Sections 197-c and 197-d of the New York City Charter for property located at Block 09801, Lot 2, Block 11131, Lot 6, Block 10366, Lot 143 and Block 10411, Lot 6, in Community Districts 12 and 13, Council District 27, Borough of Queens.

#### SMALL HOMES REHAB-NYCHA SOUTHEASTERN QUEENS VACANT HOMES - CLUSTER II QUEENS CBs - 10 and 12 20185043 HAQ

Application submitted by the New York City Department of Housing Preservation and Development pursuant to Article 16 of the General Municipal Law for approval of a real property tax exemption, an urban development action area project, waiver of the area designation requirement and Sections 197-c and 197-d of the New York City Charter for properties located at Block 11996, Lot 131; Block 11699, Lot 51; Block 11775, Lot 206; Block 11774, Lot 550; Block 11774, Lot 559; Block 11781, Lot 267; Block 12111, Lot 49; Block 11755, Lot 5; Block 11796, Lot 7; Block 11793, Lot 74; Block 12106, Lot 24; Block 10081, Lot 19; Block 10206, Lot 37; Block 11992, Lot 97; Block 12205, Lot 12; Block 10195, Lot 4; Block 11976, Lot 45; and Block 11962, Lot 43; in Community Districts 10 and 12, Council District 28, Borough of Queens.

#### SMALL HOMES REHAB-NYCHA SOUTHEASTERN QUEENS VACANT HOMES - CLUSTER II **QUEENS CB - 10** 20185044 HAQ

Application submitted by the New York City Department of Housing Preservation and Development, pursuant to Article 16 of the General Municipal Law for approval of a real property tax exemption, an urban development action area project, waiver of the area designation requirement and Sections 197-c and 197-d of the New York City Charter for property located at Block 11479, Lot 29, in Community District 10, Council District 32, Borough of Queens.

#### SMALL HOMES REHAB-NYCHA SOUTHEASTERN QUEENS VACANT HOMES - CLUSTER II, TPT **BROOKLYN CB - 3** 20185048 HAK

Application submitted by the New York City Department of Housing Preservation and Development for approval of an amendment to a previously approved urban development action project and approval of a new real property tax exemption pursuant to Article 16 of the General Municipal Law for property, located at Block 1788, Lot 53, in Community District 3, Council District 36, Borough of Brooklyn.