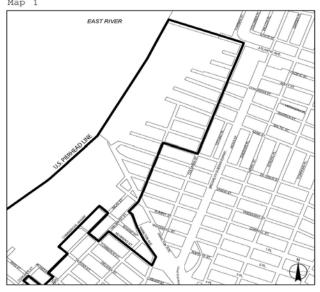

APPENDIX F

Inclusionary Housing Designated Areas and Mandatory Inclusionary Housing Areas

BROOKLYN

\* \* \*

**Brooklyn Community District 2** 

de de

In portions of the #Special Downtown Brooklyn District# in the R6B and C6-4 (R10 equivalent) Districts within the areas shown on the following Map 6:

#### Map 6 - [date of adoption]

### [PROPOSED MAP]

Mandatory Inclusionary Housing area see Section 23-154(d)(3) Area 1 [date of adoption] - MIH Program Option 1 and Option 2

Portion of Community District 2, Brooklyn