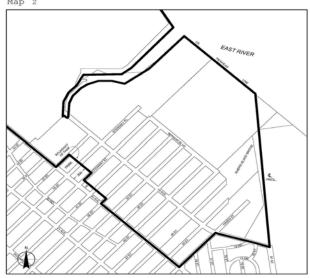

#### CD #11-ULURP APPLICATION NO: 170445 ZMX-1776 Eastchester Road:

IN THE MATTER OF an application submitted by 1776 Eastchester Road LLC. Hutch 34 Industrial Street, LLC and Hutch 35 LLC,

pursuant to Sections 197-c and 201 of the New York City Charter for the amendment of the Zoning Map, Section Nos. 4a and 4b:

- Changing from an M1-1 District to an R5 District property, bounded by the centerline of the former Morris Park Avenue, the southerly prolongation of a Railroad Right-of-Way, Waters Place, and Marconi Street;
- Changing from an M1-1 District to a C4-2 District property, bounded by the centerline of Morris Park Avenue and its westerly prolongation, and the northwesterly boundary, of the New York New Haven Railroad Right-of-Way; and
- Changing from an M1-1 District to a C4-2A District property, bounded by a line 900 feet southerly of the former centerline of Morris Park Avenue and its westerly prolongation, Marconi Street, Waters Place, Eastchester Road, and the northwesterly boundary of the New York New Haven Railroad Right-of-Way;

Borough of The Bronx, Community District 11, as shown on a diagram (for illustrative purposes only), dated June 5, 2017, and subject to conditions of CEQR Declaration E-436.

Anyone wishing to speak may register at the hearing. Direct all questions to the Borough President's office (718) 590-6124.