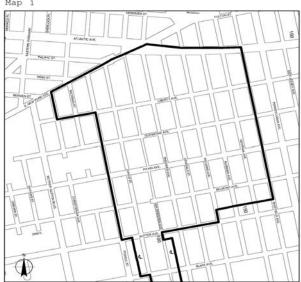

### [PROPOSED MAP]

Mandatory Inclusionary Housing area see Section 23-154(d)(3) Area 1 [date of adoption] - MIH Program Option 1 and Option 2

Portion of Community District 2, Brooklyn