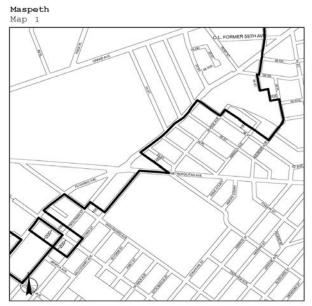

#### SMALL HOMES REHAB-NYCHA SOUTHEASTERN QUEENS VACANT HOMES - CLUSTER II QUEENS CBs - 12 and 13 20185042 HAQ

Application submitted by the New York City Department of Housing Preservation and Development pursuant to Article 16 of the General Municipal Law for approval of a real property tax exemption, an urban development action area project, waiver of the area designation requirement and Sections 197-c and 197-d of the New York City Charter for property located at Block 09801, Lot 2, Block 11131, Lot 6, Block 10366, Lot 143 and Block 10411, Lot 6, in Community Districts 12 and 13, Council District 27, Borough of Queens.

#### SMALL HOMES REHAB-NYCHA SOUTHEASTERN QUEENS VACANT HOMES - CLUSTER II QUEENS CBs - 10 and 12 20185043 HAQ

Application submitted by the New York City Department of Housing Preservation and Development pursuant to Article 16 of the General Municipal Law for approval of a real property tax exemption, an urban development action area project, waiver of the area designation requirement and Sections 197-c and 197-d of the New York City Charter for properties located at Block 11996, Lot 131; Block 11699, Lot 51; Block 11775, Lot 206; Block 11774, Lot 550; Block 11774, Lot 559; Block 11781, Lot 267; Block 12111, Lot 49; Block 11755, Lot 5; Block 11796, Lot 7; Block 11793, Lot 74; Block 12106, Lot 24; Block 10081, Lot 19; Block 10206, Lot 37; Block 11992, Lot 97; Block 12205, Lot 12; Block 10195, Lot 4; Block 11976, Lot 45; and Block 11962, Lot 43; in Community Districts 10 and 12, Council District 28, Borough of Queens.

#### SMALL HOMES REHAB-NYCHA SOUTHEASTERN QUEENS VACANT HOMES - CLUSTER II **QUEENS CB - 10** 20185044 HAQ

Application submitted by the New York City Department of Housing Preservation and Development, pursuant to Article 16 of the General Municipal Law for approval of a real property tax exemption, an urban development action area project, waiver of the area designation requirement and Sections 197-c and 197-d of the New York City Charter for property located at Block 11479, Lot 29, in Community District 10, Council District 32, Borough of Queens.

#### SMALL HOMES REHAB-NYCHA SOUTHEASTERN QUEENS VACANT HOMES - CLUSTER II, TPT **BROOKLYN CB - 3** 20185048 HAK

Application submitted by the New York City Department of Housing Preservation and Development for approval of an amendment to a previously approved urban development action project and approval of a new real property tax exemption pursuant to Article 16 of the General Municipal Law for property, located at Block 1788, Lot 53, in Community District 3, Council District 36, Borough of Brooklyn.