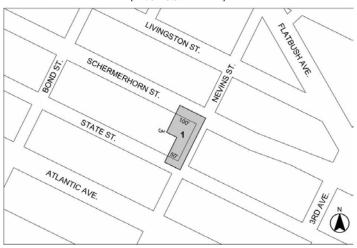

### 50 NEVINS STREET REZONING

#### **BROOKLYN CB - 2**

C 170029 ZMK

Application submitted by Institute for Community Living pursuant to Sections 197-c and 201 of the New York City Charter for an amendment of the Zoning Map, Section No. 16c, by changing from a C6-1 District to a C6-4 District property bounded by Schermerhorn Street, Nevins Street, a line midway between Schermerhorn Street and State Street, and a line 100 feet northwesterly of Nevins Street, Borough of Brooklyn, Community District 2, subject to the conditions of CEQR Declaration E-421.