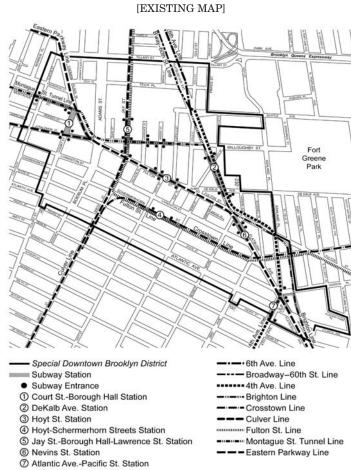

### 50 NEVINS STREET REZONING

#### **BROOKLYN CB - 2**

C 170029 ZMK

Application submitted by Institute for Community Living pursuant to Sections 197-c and 201 of the New York City Charter for an amendment of the Zoning Map, Section No. 16c, by changing from a C6-1 District to a C6-4 District property bounded by Schermerhorn Street, Nevins Street, a line midway between Schermerhorn Street and State Street, and a line 100 feet northwesterly of Nevins Street, Borough of Brooklyn, Community District 2, subject to the conditions of CEQR Declaration E-421.

### ARTICLE X SPECIAL PURPOSE DISTRICTS

Chapter 1

Special Downtown Brooklyn District

\* \* \*

101-02

**General Provisions** 

101-021

### **Applicability of Inclusionary Housing program**

In #Mandatory Inclusionary Housing areas#, as specified in APPENDIX F of this Resolution, the provisions of Sections 23-154 (Inclusionary Housing) and 23-90 (INCLUSIONARY HOUSING), shall apply, except as superseded, supplemented or modified by the provisions of this Chapter.

APPENDIX F

Inclusionary Housing Designated Areas and Mandatory Inclusionary Housing Areas

BROOKLYN

\* \* \*

**Brooklyn Community District 2** 

de de

In portions of the #Special Downtown Brooklyn District# in the R6B and C6-4 (R10 equivalent) Districts within the areas shown on the following Map 6: