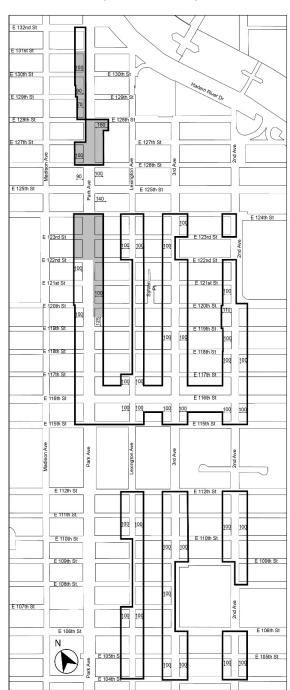

The DEIS considered four alternatives—a No Action Alternative, a No Unmitigated Significant Adverse Impact Alternative, a Lesser Density Alternative, and the Sendero Verde Development Alternative. Under the Sendero Verde Development Alternative, the DEIS considered a series of actions - subject to a concurrent, related land use application proposed by HPD - needed to facilitate an affordable housing development (the "Sendero Verde – East 111th Street" Proposal). The affected property is bounded by East 111th Street, Madison Avenue, East 112th Street, and Park Avenue (the "Sendero Verde Site"). The land use actions necessary to facilitate the development of the Sendero Verde Site include a zoning map amendment, zoning text amendment, UDAAP designation, disposition of City-Owned property, acquisition of a portion of the disposition area by the City, a large-scale general development (LSGD) special permit, and a City Planning Commission certification to waive retail continuity requirements.

The Sendero Verde Development Alternative would result in significant adverse impacts beyond those identified for the Proposed Actions. Unlike the Proposed Actions, the Sendero Verde Development Alternative is expected to result in significant adverse impacts related to indirect effects to open space. Mitigation measures could include the provision of new open space on the Sendero Verde site; this and other possible mitigation measures to address the significant adverse impacts related to open space will be explored between DEIS and FEIS. In addition to the impacts identified above, the Sendero Verde

Development Alternative would result in similar significant adverse impacts in the areas of transportation impacts (traffic, transit and pedestrians) and construction (noise) as the Proposed Actions. The extent and severity of the significant adverse impacts are expected to differ from those resulting from the Proposed Actions. Mitigation measures could be similar to the mitigation measures identified for the Proposed Actions for transportation and construction. The Sendero Verde Development Alternative would also result in the same significant adverse impacts related to shadows and historic and cultural resources that would occur in the Proposed Actions. Mitigation measures for shadows, historic and cultural resources for the Sendero Verde Development Alternative are expected to be the same mitigation measures as proposed for the Proposed Actions.