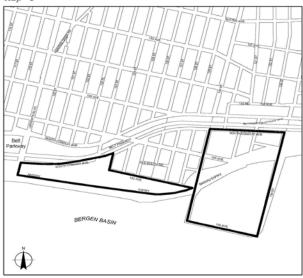

#### **Manhattan Community District 11**

\* \* :

<u>In the C6-3 District within the area shown on the following Map 2:</u> <u>Map 2</u>. (date of adoption)

#### [PROPOSED MAP]

Mandatory Inclusionary Housing area see Section 23-154(d)(3)

Area 1 (date of adoption) -MIH Program Option 1 and Option 2

Portion of Community District 11, Manhattan

\* \* \*