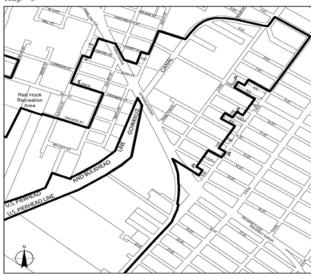

#### **Manhattan Community District 11**

\* \* :

<u>In the C6-3 District within the area shown on the following Map 2:</u> <u>Map 2</u>. (date of adoption)

#### [PROPOSED MAP]

Mandatory Inclusionary Housing area see Section 23-154(d)(3)

Area 1 (date of adoption) -MIH Program Option 1 and Option 2

Portion of Community District 11, Manhattan

\* \* \*