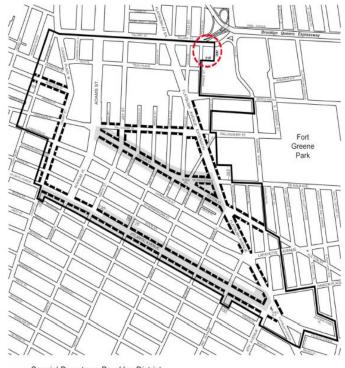

APPENDIX F

Inclusionary Housing Designated Areas and Mandatory Inclusionary Housing Areas

BROOKLYN

\* \* \*

**Brooklyn Community District 2** 

de de

In portions of the #Special Downtown Brooklyn District# in the R6B and C6-4 (R10 equivalent) Districts within the areas shown on the following Map 6:

#### Map 6 - [date of adoption]

### [PROPOSED MAP]

Mandatory Inclusionary Housing area see Section 23-154(d)(3) Area 1 [date of adoption] - MIH Program Option 1 and Option 2

Portion of Community District 2, Brooklyn