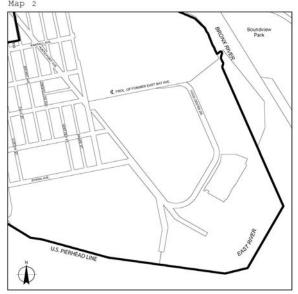

| Maps 1-4        |
| Queens              | 10, 12, 13             | <u>JFK</u>                                  | Maps 1-3        |
| Staten Island       | 1                      | North Shore                                 | Maps 1-5        |
| Staten Island       | 1, 2                   | West Shore                                  | Maps 1-3        |
| Staten Island       | 3                      | Rossville                                   | <u>Map 1</u>    |



### Brooklyn



#### Queens



Staten Island



## Port Morris Map 1

١

Portion of Community District 1, Bronx

### Port Morris



Portion of Community District 1, Bronx

## Port Morris/Hunts Point Map 3



Portions of Community Districts 1 and 2, Bronx



Portion of Community District 2, Bronx

### Hunts Point Map 2



Portion of Community District 2, Bronx

### Hunts Point



Portion of Community District 2, Bronx

## Zerega Map 1

Portion of Community District 9, Bronx

## Zerega Map 2



Portions of Community Districts 9 and 10, Bronz



Portion of Community Districts 3, 4, and 6, Bronx

### Eastchester



Portions of Community Districts 10 and 12, Bronx

### Brooklyn Navy Yard

Map 1



### Southwest Brooklyn Map 1



Portion of Community District 6, Brooklyn



Portion of Community District 6, Brooklyn

### Southwest Brooklyn



Portions of Community Districts 6 and 7, Brooklyn

### Southwest Brooklyn Map 4



Portions of Community Districts 6 and 7, Brooklyn

## Southwest Brooklyn Map 5



Portion of Community District 7, Brooklyn

### Flatlands/Fairfield

Map 1



nunity Districts 17 and 18, Bro