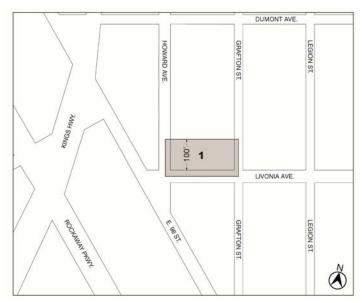

### 50 NEVINS STREET REZONING

#### **BROOKLYN CB - 2**

C 170029 ZMK

Application submitted by Institute for Community Living pursuant to Sections 197-c and 201 of the New York City Charter for an amendment of the Zoning Map, Section No. 16c, by changing from a C6-1 District to a C6-4 District property bounded by Schermerhorn Street, Nevins Street, a line midway between Schermerhorn Street and State Street, and a line 100 feet northwesterly of Nevins Street, Borough of Brooklyn, Community District 2, subject to the conditions of CEQR Declaration E-421.