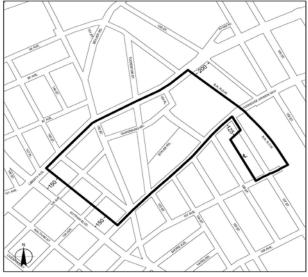

APPENDIX F

Inclusionary Housing Designated Areas and Mandatory Inclusionary Housing Areas

BROOKLYN

\* \* \*

**Brooklyn Community District 2** 

de de

In portions of the #Special Downtown Brooklyn District# in the R6B and C6-4 (R10 equivalent) Districts within the areas shown on the following Map 6:

#### Map 6 - [date of adoption]

### [PROPOSED MAP]

Mandatory Inclusionary Housing area see Section 23-154(d)(3) Area 1 [date of adoption] - MIH Program Option 1 and Option 2

Portion of Community District 2, Brooklyn