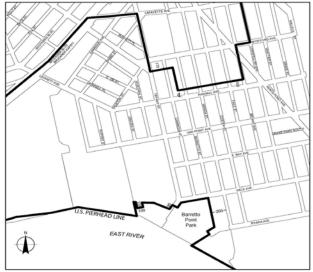

APPENDIX F

Inclusionary Housing Designated Areas and Mandatory Inclusionary Housing Areas

BROOKLYN

\* \* \*

**Brooklyn Community District 2** 

de de

In portions of the #Special Downtown Brooklyn District# in the R6B and C6-4 (R10 equivalent) Districts within the areas shown on the following Map 6:

#### Map 6 - [date of adoption]

### [PROPOSED MAP]

Mandatory Inclusionary Housing area see Section 23-154(d)(3) Area 1 [date of adoption] - MIH Program Option 1 and Option 2

Portion of Community District 2, Brooklyn