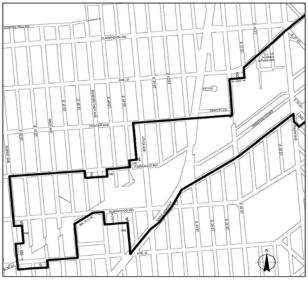

### **East Harlem Rezoning**

Lead Agency City Planning Commission (CPC)

120 Broadway, 31st Floor

### **Project Identification**

CEQR No. 17DCP048M

ULURP Nos. C170358 ZMM, N170359 ZRM, C170360 HUM & N170359(A) ZRM; New York, NY 10271

C170361 ZMM, N170362 ZRM, C170363 HAM, C170364 PQM, C170365 ZSM, C170366 ZSM,

The New York City Department of City Planning (DCP), together with the Department of Housing Preservation and Development (HPD), is proposing a series of land use actions—including zoning map amendments, zoning text amendments, and amendments to the Milbank Frawley Circle-East Urban Renewal Plan (collectively, the "Proposed Actions"). The Proposed Actions are intended to facilitate the development of affordable housing, preserve existing neighborhood character, improve the pedestrian experience, and create new commercial and manufacturing space to support job creation adjacent to existing and future transit nodes. The Proposed Actions would affect an approximately 96-block area of the East Harlem neighborhood of Manhattan.

The DEIS considered four alternatives—a No Action Alternative, a No Unmitigated Significant Adverse Impact Alternative, a Lesser Density Alternative, and the Sendero Verde Development Alternative. Under the Sendero Verde Development Alternative, the DEIS considered a series of actions - subject to a concurrent, related land use application proposed by HPD - needed to facilitate an affordable housing development (the "Sendero Verde – East 111th Street" Proposal). The affected property is bounded by East 111th Street, Madison Avenue, East 112th Street, and Park Avenue (the "Sendero Verde Site"). The land use actions necessary to facilitate the development of the Sendero Verde Site include a zoning map amendment, zoning text amendment, UDAAP designation, disposition of City-Owned property, acquisition of a portion of the disposition area by the City, a large-scale general development (LSGD) special permit, and a City Planning Commission certification to waive retail continuity requirements.