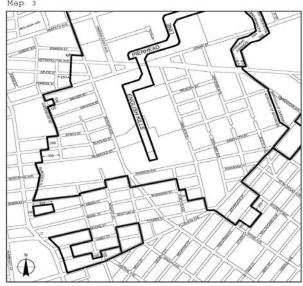

#### **Manhattan Community District 11**

\* \* :

<u>In the C6-3 District within the area shown on the following Map 2:</u> <u>Map 2</u>. (date of adoption)

#### [PROPOSED MAP]

Mandatory Inclusionary Housing area see Section 23-154(d)(3)

Area 1 (date of adoption) -MIH Program Option 1 and Option 2

Portion of Community District 11, Manhattan

\* \* \*