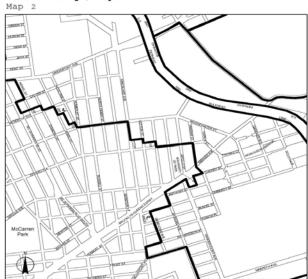

#### **Manhattan Community District 11**

\* \* :

<u>In the C6-3 District within the area shown on the following Map 2:</u> <u>Map 2</u>. (date of adoption)

#### [PROPOSED MAP]

Mandatory Inclusionary Housing area see Section 23-154(d)(3)

Area 1 (date of adoption) -MIH Program Option 1 and Option 2

Portion of Community District 11, Manhattan

\* \* \*