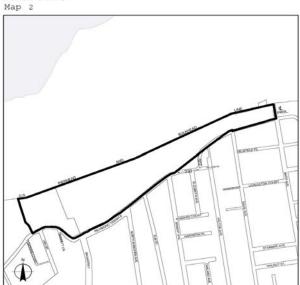

#### **Manhattan Community District 11**

\* \* :

<u>In the C6-3 District within the area shown on the following Map 2:</u> <u>Map 2</u>. (date of adoption)

#### [PROPOSED MAP]

Mandatory Inclusionary Housing area see Section 23-154(d)(3)

Area 1 (date of adoption) -MIH Program Option 1 and Option 2

Portion of Community District 11, Manhattan

\* \* \*