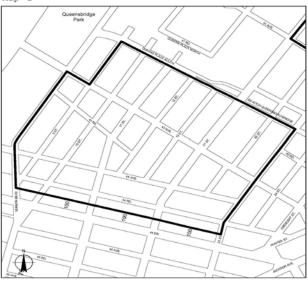

APPENDIX F

Inclusionary Housing Designated Areas and Mandatory Inclusionary Housing Areas

BROOKLYN

\* \* \*

**Brooklyn Community District 2** 

de de

In portions of the #Special Downtown Brooklyn District# in the R6B and C6-4 (R10 equivalent) Districts within the areas shown on the following Map 6:

#### Map 6 - [date of adoption]

### [PROPOSED MAP]

Mandatory Inclusionary Housing area see Section 23-154(d)(3) Area 1 [date of adoption] - MIH Program Option 1 and Option 2

Portion of Community District 2, Brooklyn