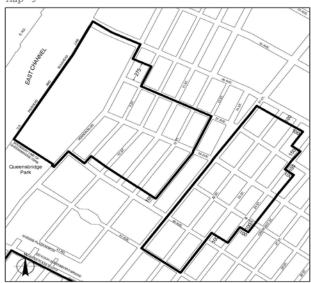

APPENDIX F

Inclusionary Housing Designated Areas and Mandatory Inclusionary Housing Areas

BROOKLYN

\* \* \*

**Brooklyn Community District 2** 

de de

In portions of the #Special Downtown Brooklyn District# in the R6B and C6-4 (R10 equivalent) Districts within the areas shown on the following Map 6:

#### Map 6 - [date of adoption]

### [PROPOSED MAP]

Mandatory Inclusionary Housing area see Section 23-154(d)(3) Area 1 [date of adoption] - MIH Program Option 1 and Option 2

Portion of Community District 2, Brooklyn