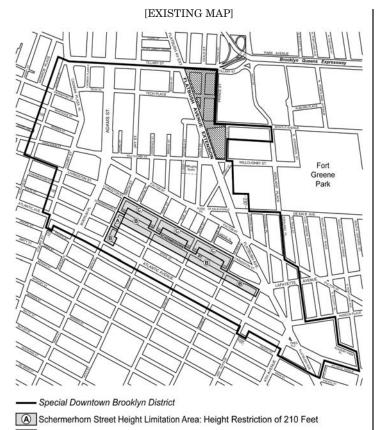

### 50 NEVINS STREET REZONING

#### **BROOKLYN CB - 2**

C 170029 ZMK

Application submitted by Institute for Community Living pursuant to Sections 197-c and 201 of the New York City Charter for an amendment of the Zoning Map, Section No. 16c, by changing from a C6-1 District to a C6-4 District property bounded by Schermerhorn Street, Nevins Street, a line midway between Schermerhorn Street and State Street, and a line 100 feet northwesterly of Nevins Street, Borough of Brooklyn, Community District 2, subject to the conditions of CEQR Declaration E-421.

### ARTICLE X SPECIAL PURPOSE DISTRICTS

Chapter 1

Special Downtown Brooklyn District

\* \* \*

101-02

**General Provisions** 

101-021

### **Applicability of Inclusionary Housing program**

In #Mandatory Inclusionary Housing areas#, as specified in APPENDIX F of this Resolution, the provisions of Sections 23-154 (Inclusionary Housing) and 23-90 (INCLUSIONARY HOUSING), shall apply, except as superseded, supplemented or modified by the provisions of this Chapter.

APPENDIX F

Inclusionary Housing Designated Areas and Mandatory Inclusionary Housing Areas

BROOKLYN

\* \* \*

**Brooklyn Community District 2** 

de de

In portions of the #Special Downtown Brooklyn District# in the R6B and C6-4 (R10 equivalent) Districts within the areas shown on the following Map 6: