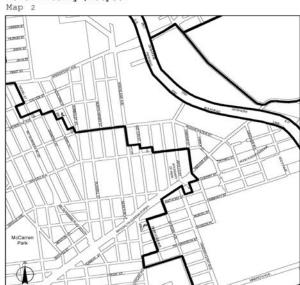

APPENDIX F

Inclusionary Housing Designated Areas and Mandatory Inclusionary Housing Areas

BROOKLYN

\* \* \*

**Brooklyn Community District 2** 

de de

In portions of the #Special Downtown Brooklyn District# in the R6B and C6-4 (R10 equivalent) Districts within the areas shown on the following Map 6:

#### Map 6 - [date of adoption]

### [PROPOSED MAP]

Mandatory Inclusionary Housing area see Section 23-154(d)(3) Area 1 [date of adoption] - MIH Program Option 1 and Option 2

Portion of Community District 2, Brooklyn