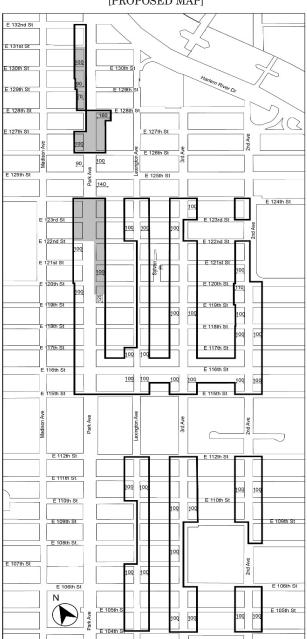

### [PROPOSED MAP]

Mandatory Inclusionary Housing area see Section 23-154(d)(3) Area 1 [date of adoption] - MIH Program Option 1 and Option 2

Portion of Community District 2, Brooklyn