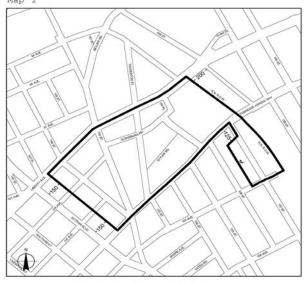

#### CD #11-ULURP APPLICATION NO: 170445 ZMX-1776 Eastchester Road:

IN THE MATTER OF an application submitted by 1776 Eastchester Road LLC. Hutch 34 Industrial Street, LLC and Hutch 35 LLC,

pursuant to Sections 197-c and 201 of the New York City Charter for the amendment of the Zoning Map, Section Nos. 4a and 4b:

- Changing from an M1-1 District to an R5 District property, bounded by the centerline of the former Morris Park Avenue, the southerly prolongation of a Railroad Right-of-Way, Waters Place, and Marconi Street;
- Changing from an M1-1 District to a C4-2 District property, bounded by the centerline of Morris Park Avenue and its westerly prolongation, and the northwesterly boundary, of the New York New Haven Railroad Right-of-Way; and
- Changing from an M1-1 District to a C4-2A District property, bounded by a line 900 feet southerly of the former centerline of Morris Park Avenue and its westerly prolongation, Marconi Street, Waters Place, Eastchester Road, and the northwesterly boundary of the New York New Haven Railroad Right-of-Way;

Borough of The Bronx, Community District 11, as shown on a diagram (for illustrative purposes only), dated June 5, 2017, and subject to conditions of CEQR Declaration E-436.

Anyone wishing to speak may register at the hearing. Direct all questions to the Borough President's office (718) 590-6124.