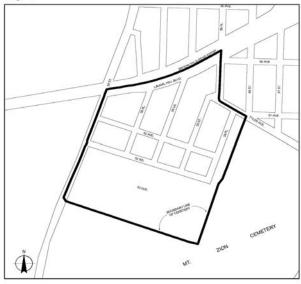

### CATON FLATS

### **BROOKLYN CB - 14**

20185040 HAK

Application submitted by the New York City Department of Housing Preservation and Development for approval of a real property tax exemption pursuant to Section 577 of Article XI of the Private Housing Finance Law for property located at Block 5063, Lot 58, Borough of Brooklyn, Community District 14, Council District 40.