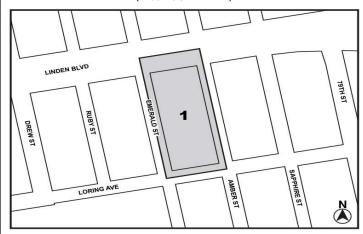

IN THE MATTER OF an application submitted by Canyon Sterling Emerald LLC pursuant to Section 201 of the New York City Charter, for an amendment of the Zoning Resolution of the City of New York, modifying Appendix F for the purpose of establishing a Mandatory Inclusionary Housing area.

Matter <u>underlined</u> is new, to be added; Matter <u>struck out</u> is to be deleted; Matter within # # is defined in Section 12-10; \* \* \* indicates where unchanged text appears in the Zoning Resolution

#### APPENDIX F

**Inclusionary Housing Designated Areas and Mandatory Inclusionary Housing Areas** 

\* \*

**BROOKLYN** 

**Brooklyn Community District 5** 

In the R6A, R6B, R7, R7A and R8A Districts within the areas shown on the following Maps 1 and 2:

Map 2 - [date of adoption]

[PROPOSED MAP]



Mandatory Inclusionary Housing Area see Section 23-154(d)(3)

Area 1 - [date of adoption] MIH Program Option 1 and Option 2

Portion of Community District 5, Brooklyn

BOROUGH OF QUEENS

No. 12 NYPD PROPERTY CLERK WAREHOUSE CONSOLIDATION CD. 5 C 170394 PCQ

IN THE MATTER OF an application submitted by the New York Police Department and the Department of Citywide Administrative Services, pursuant to Section 197-c of the New York City Charter, for a site selection and acquisition of property located at 55-15 Grand Avenue (Block 2610, Lots 305, 336, 357) for use as a warehouse facility.

#### BOROUGH OF MANHATTAN No. 13

661 8TH AVENUE SIGNAGE TEXT AMENDMENT

CD 4 N 170433 ZRM
IN THE MATTER OF an application submitted by 42nd and 8th
Owner LLC, pursuant to Section 201 of the New York City C