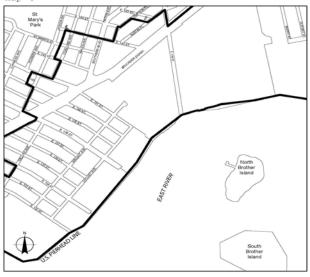

### **East Harlem Rezoning**

Lead Agency City Planning Commission (CPC)

120 Broadway, 31st Floor

### **Project Identification**

CEQR No. 17DCP048M

ULURP Nos. C170358 ZMM, N170359 ZRM, C170360 HUM & N170359(A) ZRM; New York, NY 10271

C170361 ZMM, N170362 ZRM, C170363 HAM, C170364 PQM, C170365 ZSM, C170366 ZSM,

C170367 ZSM, & N170368 ZCM

SEQRA Classification: Type I

### **Contact Person**

Olga Abinader, Deputy Director (212) 720-3493 Environmental Assessment and Review Division (EARD) New York City Department of City Planning (DCP)

The City Planning Commission (CPC), acting as lead agency, issued a Notice of Completion on April 21, 2017, for a Draft Environmental Impact Statement (DEIS) for the proposed East Harlem Rezoning in accordance with Article 8 of the Environmental Conservation Law. A public hearing on the Draft Environmental Impact Statement (DEIS) will be held on Wednesday, August 23, 2017, starting no earlier than 2:00 P.M., in the Manhattan Municipal Building, Mezzanine Level, 1 Centre Street, New York, NY 10007 (access through the North Entrance), in conjunction with the CPC's Citywide public hearing, pursuant to ULURP. The public hearing will also consider a modification to the Proposed Action, (ULURP No. N170359(A)ZRM). Comments are requested on the DEIS and will be accepted until Tuesday, September 5, 2017.

The New York City Department of City Planning (DCP), together with the Department of Housing Preservation and Development (HPD), is proposing a series of land use actions—including zoning map amendments, zoning text amendments, and amendments to the Milbank Frawley Circle-East Urban Renewal Plan (collectively, the "Proposed Actions"). The Proposed Actions are intended to facilitate the development of affordable housing, preserve existing neighborhood character, improve the pedestrian experience, and create new commercial and manufacturing space to support job creation adjacent to existing and future transit nodes. The Proposed Actions would affect an approximately 96-block area of the East Harlem neighborhood of Manhattan.