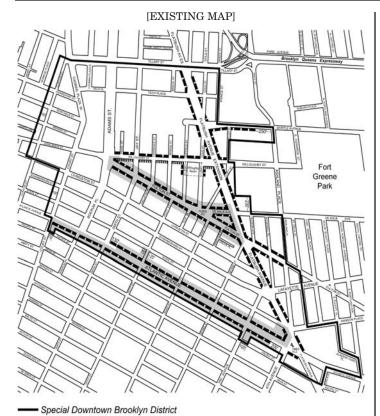

### ARTICLE X SPECIAL PURPOSE DISTRICTS

Chapter 1

Special Downtown Brooklyn District

\* \* \*

101-02

**General Provisions** 

101-021

APPENDIX F

Inclusionary Housing Designated Areas and Mandatory Inclusionary Housing Areas

BROOKLYN

\* \* \*

**Brooklyn Community District 2** 

de de

In portions of the #Special Downtown Brooklyn District# in the R6B and C6-4 (R10 equivalent) Districts within the areas shown on the following Map 6:

#### Map 6 - [date of adoption]