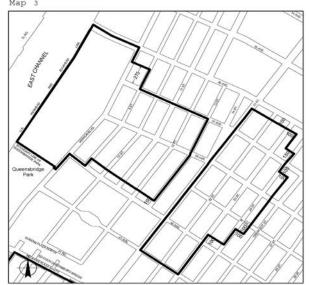

APPENDIX F

Inclusionary Housing Designated Areas and Mandatory Inclusionary Housing Areas

BROOKLYN

\* \* \*

**Brooklyn Community District 2** 

de de

In portions of the #Special Downtown Brooklyn District# in the R6B and C6-4 (R10 equivalent) Districts within the areas shown on the following Map 6:

#### Map 6 - [date of adoption]

### [PROPOSED MAP]

Mandatory Inclusionary Housing area see Section 23-154(d)(3) Area 1 [date of adoption] - MIH Program Option 1 and Option 2

Portion of Community District 2, Brooklyn