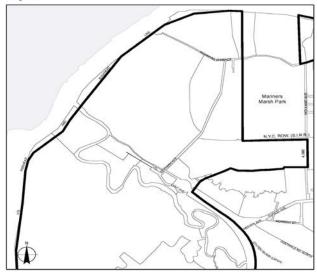

APPENDIX F

Inclusionary Housing Designated Areas and Mandatory Inclusionary Housing Areas

BROOKLYN

\* \* \*

**Brooklyn Community District 2** 

de de

In portions of the #Special Downtown Brooklyn District# in the R6B and C6-4 (R10 equivalent) Districts within the areas shown on the following Map 6:

#### Map 6 - [date of adoption]

### [PROPOSED MAP]

Mandatory Inclusionary Housing area see Section 23-154(d)(3) Area 1 [date of adoption] - MIH Program Option 1 and Option 2

Portion of Community District 2, Brooklyn