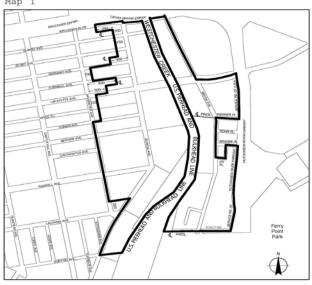

In designated areas within #Manufacturing Districts# as shown on the maps in APPENDIX J (Designated Areas Within Manufacturing Districts) of this Resolution, a #self-service storage facility# is permitted only by special permit of the City Planning Commission pursuant to Section 74-932.

M1 M2 M3

Trade expositions, with rated capacity of more than 2,500 persons [PRC-D]

M1 M2 M3

#Self-service storage facilities# in designated areas within #Manufacturing Districts# as shown on the maps in APPENDIX J (Designated Areas Within Manufacturing Districts) of this Resolution

### Non-conforming Self-Service Storage Facilities in Designated Areas Within Manufacturing Districts

In designated areas within #Manufacturing Districts, a #self-service storage facility# that existed on [date of adoption] may #enlarge# or #extend# on the same #zoning lot#, provided that:

### Self-service storage facility in designated areas within Manufacturing Districts

On #zoning lots# in designated areas within #Manufacturing Districts# as shown on the maps in APPENDIX J (Designated Areas Within Manufacturing Districts) of this Resolution, the City Planning Commission may permit the change of #use# of an existing #building# to, or the #development# of, a #self-service storage facility# provided that: