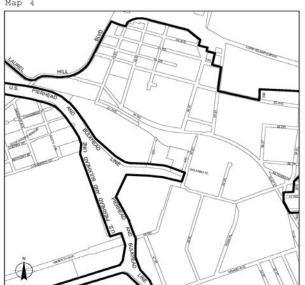

### 1618 FULTON STREET

### BROOKLYN CB - 3

C 170304 HAK

- pursuant to Article 16 of the General Municipal Law of New York State for:
  - a) the designation of properties located at 1616 Fulton Street (Block 1699, Lot 35), Site 17F, 1624 Fulton Street (Block 1699, Lot 39), Site 17G, and 20R Troy Avenue (Block 1699, Lot 43), Site 17G of the Fulton Park Urban Renewal Area, as an Urban Development Action Area; and
  - b) an Urban Development Action Area Project for such area; and
- 2) pursuant to Section 197-c of the New York City Charter for the disposition of 1616 Fulton Street (Block 1699, Lot 35), Site 17F, 1624 Fulton Street (Block 1699, Lot 39), Site 17G, and 20R Troy Avenue (Block 1699, Lot 43), Site 17G of the Fulton Park Urban Renewal Area to a developer to be selected by HPD;

to facilitate the construction of an 11-story mixed use building with approximately 96 dwelling units and ground floor commercial space.