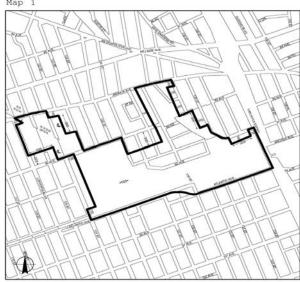

### CD #9-ULURP APPLICATION NO: C 170392 ZMX-1965 Lafayette Avenue Rezoning:

IN THE MATTER OF an application submitted by the Park Lane Residence Co., pursuant to Sections 197-c and 201 of the New York City Charter for the amendment of the Zoning Map, Section No. 7a:

- Changing from an R6 District to an R8 District property, bounded by Turnbull Avenue, a line 250 feet westerly of Pugsley Avenue, Lafayette Avenue, and White Plains Road;
- Establishing within the proposed R8 District a C2-4 District, bounded by Turnbull Avenue, a line 200 feet easterly of White Plains Road, Lafayette Avenue and White Plains Road;

Borough of The Bronx, Community District 9, as shown on a diagram (for illustrative purposes only), dated June 5, 2017, and subject to conditions of CEQR Declaration E-434.