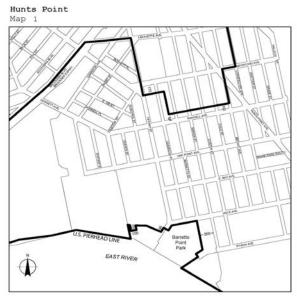

9, 12                  | <u>Jamaica</u>                              | Maps 1-4        |
| Queens              | 10, 12, 13             | <u>JFK</u>                                  | Maps 1-3        |
| Staten Island       | 1                      | North Shore                                 | Maps 1-5        |
| Staten Island       | 1, 2                   | West Shore                                  | Maps 1-3        |
| Staten Island       | 3                      | Rossville                                   | <u>Map 1</u>    |



### Brooklyn



#### Queens



Staten Island



## Port Morris Map 1

١

Portion of Community District 1, Bronx

### Port Morris



Portion of Community District 1, Bronx

## Port Morris/Hunts Point Map 3



Portions of Community Districts 1 and 2, Bronx



Portion of Community District 2, Bronx

### Hunts Point Map 2



Portion of Community District 2, Bronx

### Hunts Point



Portion of Community District 2, Bronx

## Zerega Map 1

Portion of Community District 9, Bronx

## Zerega Map 2



Portions of Community Districts 9 and 10, Bronz



Portion of Community Districts 3, 4, and 6, Bronx

### Eastchester



Portions of Community Districts 10 and 12, Bronx

### Brooklyn Navy Yard

Map 1



### Southwest Brooklyn Map 1



Portion of Community District 6, Brooklyn



Portion of Community District 6, Brooklyn

### Southwest Brooklyn



Portions of Community Districts 6 and 7, Brooklyn

### Southwest Brooklyn Map 4



Portions of Community Districts 6 and 7, Brooklyn

## Southwest Brooklyn Map 5



Portion of Community District 7, Brooklyn