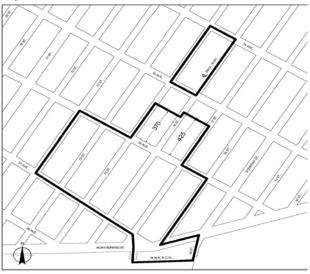

### APPENDIX F

Inclusionary Housing Designated Areas and Mandatory Inclusionary Housing Areas

MANHATTAN

\* \* \*

#### **Manhattan Community District 11**

\* \* :

<u>In the C6-3 District within the area shown on the following Map 2:</u> <u>Map 2</u>. (date of adoption)

#### [PROPOSED MAP]

Mandatory Inclusionary Housing area see Section 23-154(d)(3)

Area 1 (date of adoption) -MIH Program Option 1 and Option 2

Portion of Community District 11, Manhattan

\* \* \*