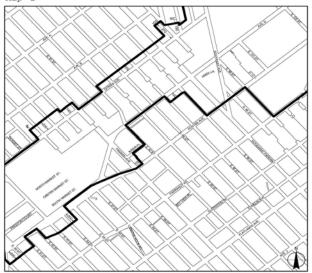

### **East Harlem Rezoning**

Lead Agency City Planning Commission (CPC)

120 Broadway, 31st Floor

### **Project Identification**

CEQR No. 17DCP048M

ULURP Nos. C170358 ZMM, N170359 ZRM, C170360 HUM & N170359(A) ZRM; New York, NY 10271

C170361 ZMM, N170362 ZRM, C170363 HAM, C170364 PQM, C170365 ZSM, C170366 ZSM,

The New York City Department of City Planning (DCP), together with the Department of Housing Preservation and Development (HPD), is proposing a series of land use actions—including zoning map amendments, zoning text amendments, and amendments to the Milbank Frawley Circle-East Urban Renewal Plan (collectively, the "Proposed Actions"). The Proposed Actions are intended to facilitate the development of affordable housing, preserve existing neighborhood character, improve the pedestrian experience, and create new commercial and manufacturing space to support job creation adjacent to existing and future transit nodes. The Proposed Actions would affect an approximately 96-block area of the East Harlem neighborhood of Manhattan.

The DEIS considered four alternatives—a No Action Alternative, a No Unmitigated Significant Adverse Impact Alternative, a Lesser Density Alternative, and the Sendero Verde Development Alternative. Under the Sendero Verde Development Alternative, the DEIS considered a series of actions - subject to a concurrent, related land use application proposed by HPD - needed to facilitate an affordable housing development (the "Sendero Verde – East 111th Street" Proposal). The affected property is bounded by East 111th Street, Madison Avenue, East 112th Street, and Park Avenue (the "Sendero Verde Site"). The land use actions necessary to facilitate the development of the Sendero Verde Site include a zoning map amendment, zoning text amendment, UDAAP designation, disposition of City-Owned property, acquisition of a portion of the disposition area by the City, a large-scale general development (LSGD) special permit, and a City Planning Commission certification to waive retail continuity requirements.