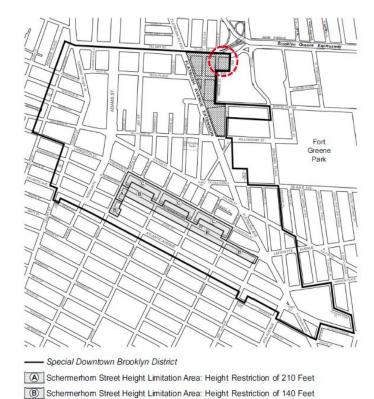

### 50 NEVINS STREET REZONING

#### **BROOKLYN CB - 2**

C 170029 ZMK

Application submitted by Institute for Community Living pursuant to Sections 197-c and 201 of the New York City Charter for an amendment of the Zoning Map, Section No. 16c, by changing from a C6-1 District to a C6-4 District property bounded by Schermerhorn Street, Nevins Street, a line midway between Schermerhorn Street and State Street, and a line 100 feet northwesterly of Nevins Street, Borough of Brooklyn, Community District 2, subject to the conditions of CEQR Declaration E-421.

### ARTICLE X SPECIAL PURPOSE DISTRICTS

Chapter 1

Special Downtown Brooklyn District

\* \* \*

101-02

**General Provisions** 

101-021

### **Applicability of Inclusionary Housing program**

In #Mandatory Inclusionary Housing areas#, as specified in APPENDIX F of this Resolution, the provisions of Sections 23-154 (Inclusionary Housing) and 23-90 (INCLUSIONARY HOUSING), shall apply, except as superseded, supplemented or modified by the provisions of this Chapter.

APPENDIX F

Inclusionary Housing Designated Areas and Mandatory Inclusionary Housing Areas

BROOKLYN

\* \* \*

**Brooklyn Community District 2** 

de de

In portions of the #Special Downtown Brooklyn District# in the R6B and C6-4 (R10 equivalent) Districts within the areas shown on the following Map 6: