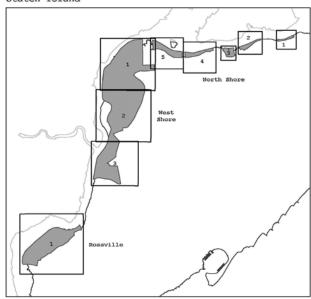

| <u>Map 1</u>    |
| Queens              | 1                      | Steinway                                    | Maps 1, 2       |
| Queens              | 9, 12                  | <u>Jamaica</u>                              | <u>Maps 1-4</u> |
| Queens              | 10, 12, 13             | <u>JFK</u>                                  | <u>Maps 1-3</u> |
| Staten<br>Island    | 1                      | North Shore                                 | <u>Maps 1-5</u> |
| Staten<br>Island    | 1, 2                   | West Shore                                  | Maps 1-3        |
| Staten<br>Island    | 3                      | Rossville                                   | <u>Map 1</u>    |

#### The Bronx



#### Brooklyn



#### Queens



### Staten Island



Port Morris

Map 1



## Port Morris Map 2



Portion of Community District 1, Bronx

## Port Morris/Hunts Point Map 3



Portions of Community Districts 1 and 2, Bronx

## Hunts Point Map 1



Portion of Community District 2, Bronx

### Hunts Point



Portion of Community District 2, Bronx

## Hunts Point Map 3



## Zerega Map 1



Portion of Community District 9, Bronx



Portions of Community Districts 9 and 10, Bronx



Portion of Community Districts 3, 4, and 6, Bronx



Portions of Community Districts 10 and 12, Bronx

### Brooklyn Navy Yard



Portion of Community District 2, Brooklyn

## Southwest Brooklyn Map 1



Portion of Community District 6, Brooklyn

## Southwest Brooklyn Map 2



Portion of Community District 6, Brooklyn

## Southwest Brooklyn Map 3



Portions of Commun