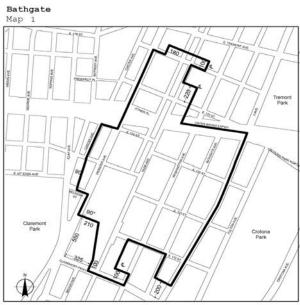

### **BOROUGH PRESIDENT - BRONX**

■ PUBLIC HEARINGS

A PUBLIC HEARING IS BEING CALLED by the President of The Bronx, Honorable Ruben Diaz Jr. The hearing will take place on Thursday, August 24, 2017, commencing at 11:00 A.M., in the office of the Borough President, 851 Grand Concourse, Room 916, The Bronx, NY 10451. The following matters will be heard:

### CD #9-ULURP APPLICATION NO: C 170392 ZMX-1965 Lafayette Avenue Rezoning:

IN THE MATTER OF an application submitted by the Park Lane Residence Co., pursuant to Sections 197-c and 201 of the New York City Charter for the amendment of the Zoning Map, Section No. 7a:

- Changing from an R6 District to an R8 District property, bounded by Turnbull Avenue, a line 250 feet westerly of Pugsley Avenue, Lafayette Avenue, and White Plains Road;
- Establishing within the proposed R8 District a C2-4 District, bounded by Turnbull Avenue, a line 200 feet easterly of White Plains Road, Lafayette Avenue and White Plains Road;

Borough of The Bronx, Community District 9, as shown on a diagram (for illustrative purposes only), dated June 5, 2017, and subject to conditions of CEQR Declaration E-434.