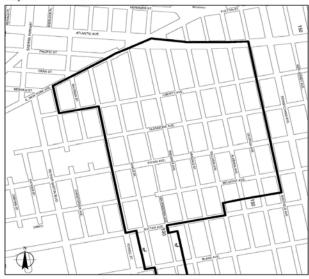

#### **Manhattan Community District 11**

\* \* :

<u>In the C6-3 District within the area shown on the following Map 2:</u> <u>Map 2</u>. (date of adoption)

#### [PROPOSED MAP]

Mandatory Inclusionary Housing area see Section 23-154(d)(3)

Area 1 (date of adoption) -MIH Program Option 1 and Option 2

Portion of Community District 11, Manhattan

\* \* \*