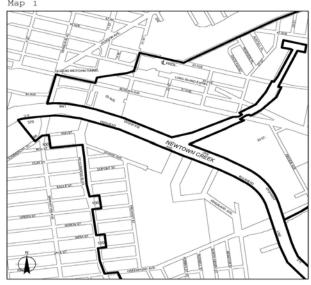

APPENDIX F

Inclusionary Housing Designated Areas and Mandatory Inclusionary Housing Areas

BROOKLYN

\* \* \*

**Brooklyn Community District 2** 

de de

In portions of the #Special Downtown Brooklyn District# in the R6B and C6-4 (R10 equivalent) Districts within the areas shown on the following Map 6:

#### Map 6 - [date of adoption]

### [PROPOSED MAP]

Mandatory Inclusionary Housing area see Section 23-154(d)(3) Area 1 [date of adoption] - MIH Program Option 1 and Option 2

Portion of Community District 2, Brooklyn