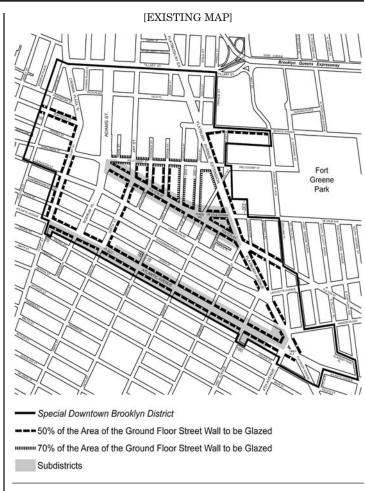

pplemented or modified by the provisions of this Section, inclusive.

Within #Mandatory Inclusionary Housing areas#, as shown on the map in APPENDIX F of this Resolution, the provisions of Sections 23-154 (Inclusionary Housing) and 23-90 (INCLUSIONARY HOUSING) shall apply.

### \* \* \* APPENDIX E

Special Downtown Brooklyn District Maps Map 1. Special Downtown Brooklyn District and Subdistricts

### [EXISTING MAP]



- Special Downtown Brooklyn District
- AA Atlantic Avenue Subdistrict
- FM Fulton Mall Subdistrict

### [PROPOSED MAP]

Appendix E Special Downtown Brooklyn District Maps



- Special Downtown Brooklyn District
- AA Atlantic Avenue Subdistrict
- FM Fulton Mall Subdistrict

Map 2. Ground Floor Retail Frontage



[PROPOSED MAP]



Map 3. Ground Floor Transparency Requirements







--- 50% of the Area of the Ground Floor Street Wall to be Glazed

70% of the Area of the Ground Floor Street Wall to be Glazed

Subdistricts

Map 4. Street Wall Continuity and Mandatory Sidewalk Widenings



- --- Street Wall Continuity Required
- Street Wall Continuity Required, subject to the requirements of the Atlantic Avenue Subdistrict or Fulton Mall Subdistrict
- Street Wall Continuity and Sidewalk Widening Required

#### [PROPOSED MAP]



- Special Downtown Brooklyn District
- --- Street Wall Continuity Required
- Street Wall Continuity Required, subject to the requirements of the Atlantic Avenue Subdistrict or Fulton Mall Subdistrict
- """ Street Wall Continuity and Sidewalk Widening Required

Map 5. Curb Cut Restrictions



--- Curb Cut Prohibition

--- Curb Cut Prohibition