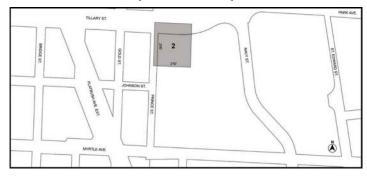

140 Feet

© Schermerhorn Street Height Limitation Area: Height Restriction of 250 Feet



Map 7. Subway Station Improvement Areas

C Schermerhorn Street Height Limitation Area: Height Restriction of 250 Feet

Flatbush Avenue Extension Height Limitation Area: Height Restriction of 400 Feet



#### [PROPOSED MAP]



[THE FOLLOWING APPENDIX F IS THE STAND-ALONE IHda/MIH ONE,

NOT AN ADDITIONAL APPENDIX IN ARTICLE X, CHAPTER 1]

#### APPENDIX F

Inclusionary Housing Designated Areas and Mandatory Inclusionary Housing Areas

**BROOKLYN** 

\* \* \*

**Brooklyn Community District 2** 

\* \*

In portions of the #Special Downtown Brooklyn District# and in the C6-4 and C6-6 (R10 equivalent) Districts within the areas shown on the following Map 5:

Map 5 - [date of adoption]

#### [PROPOSED MAP]



Mandatory Inclusionary Housing area see Section 23-154(d)(3)

Area 2 [date of adoption] - MIH Program Option 1

Portion of Community District 2, Brooklyn

#### Nos. 10 & 11 LINDEN BOULEVARD REZONING No. 10

CD 5 C 170430 ZMK IN THE MATTER OF an application submitted by Canyon Sterling Emerald LLC pursuant to Sections 197-c and 201 of the New York City Charter for an amendment of the Zoning Map, Section No. 18b:

- eliminating from an existing R4 District a C1-2 District bounded by Linden Boulevard, Amber Street, a line 100 feet southerly of Linden Boulevard, and Emerald Street;
- changing from an existing R4 District to an R6A District property bounded by a line 100 feet southerly of Linden Boulevard, Amber Street, a line 100 feet northerly of Loring Avenue, and Emerald Street;
- changin