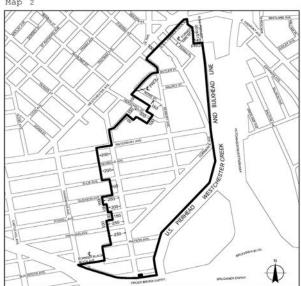

| North Shore                                 | Maps 1-5        |
| Staten Island       | 1, 2                   | West Shore                                  | Maps 1-3        |
| Staten Island       | 3                      | Rossville                                   | <u>Map 1</u>    |



### Brooklyn



#### Queens



Staten Island



## Port Morris Map 1

١

Portion of Community District 1, Bronx

### Port Morris



Portion of Community District 1, Bronx

## Port Morris/Hunts Point Map 3



Portions of Community Districts 1 and 2, Bronx



Portion of Community District 2, Bronx

### Hunts Point Map 2



Portion of Community District 2, Bronx

### Hunts Point



Portion of Community District 2, Bronx

## Zerega Map 1

Portion of Community District 9, Bronx

## Zerega Map 2



Portions of Community Districts 9 and 10, Bronz



Portion of Community Districts 3, 4, and 6, Bronx

### Eastchester



Portions of Community Districts 10 and 12, Bronx

### Brooklyn Navy Yard

Map 1



### Southwest Brooklyn Map 1



Portion of Community District 6, Brooklyn



Portion of Community District 6, Brooklyn

### Southwest Brooklyn



Portions of Community Districts 6 and 7, Brooklyn

### Southwest Brooklyn Map 4



Portions of Community Districts 6 and 7, Brooklyn

## Southwest Brooklyn Map 5



Portion of Community District 7, Brooklyn

### Flatlands/Fairfield

Map 1



nunity Districts 17 and 18, Brooklyn

### Flatlands/Fairfield



Portions of Community Districts 17 and 18, Brooklyn

### Flatlands/Fairfield



Portions of Community Districts 5, 16, and 18, Brooklyn



Po