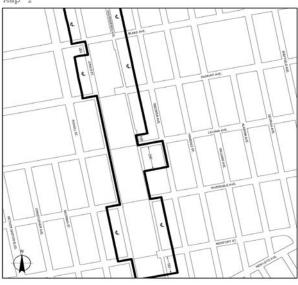

#### **Manhattan Community District 11**

\* \* :

<u>In the C6-3 District within the area shown on the following Map 2:</u> <u>Map 2</u>. (date of adoption)

#### [PROPOSED MAP]

Mandatory Inclusionary Housing area see Section 23-154(d)(3)

Area 1 (date of adoption) -MIH Program Option 1 and Option 2

Portion of Community District 11, Manhattan

\* \* \*