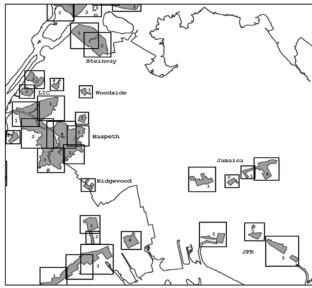

| Woodside                                    | <u>Map 1</u>    |
| Queens              | 1                      | Steinway                                    | Maps 1, 2       |
| Queens              | 9, 12                  | <u>Jamaica</u>                              | <u>Maps 1-4</u> |
| Queens              | 10, 12, 13             | <u>JFK</u>                                  | <u>Maps 1-3</u> |
| Staten<br>Island    | 1                      | North Shore                                 | <u>Maps 1-5</u> |
| Staten<br>Island    | 1, 2                   | West Shore                                  | Maps 1-3        |
| Staten<br>Island    | 3                      | Rossville                                   | <u>Map 1</u>    |

#### The Bronx



#### Brooklyn



#### Queens



### Staten Island



Port Morris

Map 1



## Port Morris Map 2



Portion of Community District 1, Bronx

## Port Morris/Hunts Point Map 3



Portions of Community Districts 1 and 2, Bronx

## Hunts Point Map 1



Portion of Community District 2, Bronx

### Hunts Point



Portion of Community District 2, Bronx

## Hunts Point Map 3



## Zerega Map 1



Portion of Community District 9, Bronx



Portions of Community Districts 9 and 10, Bronx



Portion of Community Districts 3, 4, and 6, Bronx



Portions of Community Districts 10 and 12, Bronx

### Brooklyn Navy Yard



Portion of Community District 2, Brooklyn

## Southwest Brooklyn Map 1



Portion of Community District 6, Brooklyn

## Southwest Brooklyn Map 2



Portion of Community District 6, Brooklyn

## Southwest Brooklyn Map 3