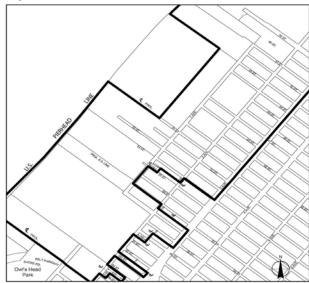

### **BOROUGH PRESIDENT - BRONX**

■ PUBLIC HEARINGS

A PUBLIC HEARING IS BEING CALLED by the President of The Bronx, Honorable Ruben Diaz Jr. The hearing will take place on Thursday, August 24, 2017, commencing at 11:00 A.M., in the office of the Borough President, 851 Grand Concourse, Room 916, The Bronx, NY 10451. The following matters will be heard:

### CD #9-ULURP APPLICATION NO: C 170392 ZMX-1965 Lafayette Avenue Rezoning:

IN THE MATTER OF an application submitted by the Park Lane Residence Co., pursuant to Sections 197-c and 201 of the New York City Charter for the amendment of the Zoning Map, Section No. 7a:

- Changing from an R6 District to an R8 District property, bounded by Turnbull Avenue, a line 250 feet westerly of Pugsley Avenue, Lafayette Avenue, and White Plains Road;
- Establishing within the proposed R8 District a C2-4 District, bounded by Turnbull Avenue, a line 200 feet easterly of White Plains Road, Lafayette Avenue and White Plains Road;

Borough of The Bronx, Community District 9, as shown on a diagram (for illustrative purposes only), dated June 5, 2017, and subject to conditions of CEQR Declaration E-434.