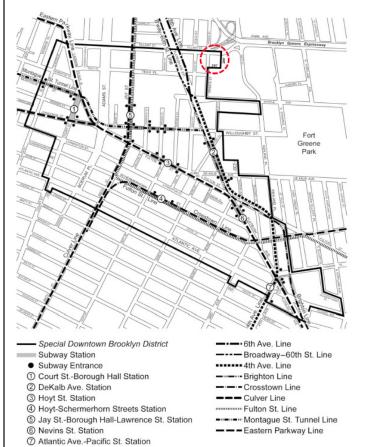

### 50 NEVINS STREET REZONING

#### **BROOKLYN CB - 2**

C 170029 ZMK

Application submitted by Institute for Community Living pursuant to Sections 197-c and 201 of the New York City Charter for an amendment of the Zoning Map, Section No. 16c, by changing from a C6-1 District to a C6-4 District property bounded by Schermerhorn Street, Nevins Street, a line midway between Schermerhorn Street and State Street, and a line 100 feet northwesterly of Nevins Street, Borough of Brooklyn, Community District 2, subject to the conditions of CEQR Declaration E-421.

### ARTICLE X SPECIAL PURPOSE DISTRICTS

Chapter 1

Special Downtown Brooklyn District

\* \* \*

101-02

**General Provisions** 

101-021

### **Applicability of Inclusionary Housing program**

In #Mandatory Inclusionary Housing areas#, as specified in APPENDIX F of this Resolution, the provisions of Sections 23-154 (Inclusionary Housing) and 23-90 (INCLUSIONARY HOUSING), shall apply, except as superseded, supplemented or modified by the provisions of this Chapter.

APPENDIX F

Inclusionary Housing Designated Areas and Mandatory Inclusionary Housing Areas

BROOKLYN

\* \* \*

**Brooklyn Community District 2** 

de de

In portions of the #Special Downtown Brooklyn District# in the R6B and C6-4 (R10 equivalent) Districts within the areas shown on the following Map 6: