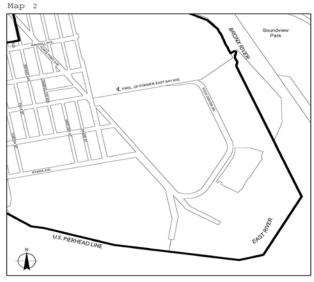

### APPENDIX F

Inclusionary Housing Designated Areas and Mandatory Inclusionary Housing Areas

MANHATTAN

\* \* \*

#### **Manhattan Community District 11**

\* \* :

<u>In the C6-3 District within the area shown on the following Map 2:</u> <u>Map 2</u>. (date of adoption)

#### [PROPOSED MAP]

Mandatory Inclusionary Housing area see Section 23-154(d)(3)

Area 1 (date of adoption) -MIH Program Option 1 and Option 2

Portion of Community District 11, Manhattan

\* \* \*