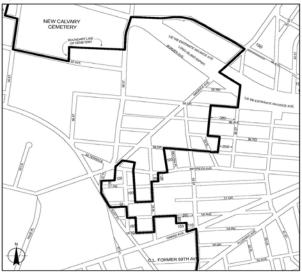

/Fairfield



Portions of Community Districts 17 and 18, Brooklyn

#### Flatlands/Fairfield



Portions of Community Districts 17 and 18, Brooklyn

### Flatlands/Fairfield

Мар з



unity Districts 5, 16, and 18, Brooklyn

### Flatlands/Fairfield



Portion of Community District 5, Brooklyn

### East New York

Map 1



Portion of Community District 5, Brooklyn

### East New York Map 2



Portions of Community Districts 5 and 16, Brooklyn

### Ridgewood Map 1



## Williamsburg/Greenpoint Map 1

Portion of Community District 1, Brooklyn

## North Brooklyn/Long Island City Map 1



### North Brooklyn/Maspeth



Portions of Community District 1, Brooklyn and Community District 2, Queens

## North Brooklyn Map 3



## Maspeth Map 1



Portion of Community District 5, Queens

## Maspeth Map 2



Portions of Community Districts 2 and 5, Queens



Portion of Community District 2, Queens



Portions of Community Districts 2 and 5, Queens and Community District 1, Brooklyn



Portion of Community District 2, Queens

## Long Island City Map 2



Long Island City



## Long Island City Map 4



Portion of Community District 1, Queens

### Woodside Map 1

Portion of Community District 2, Queens

## Steinway Map 1



Portion of Community District 1, Queens

## Steinway Map 2



Portion of Community District 1, Queens

Jamaica Map 1



Portion of Community District 9, Qu

### Jamaica Map 2



### Jamaica

Мар з



Portion of Community District 12, Queens

### Jamaica Map 4



Portion of Community District 12, Queens

### JFK Map 1



Portion of Community District 10, Queens

## JFK Map 2