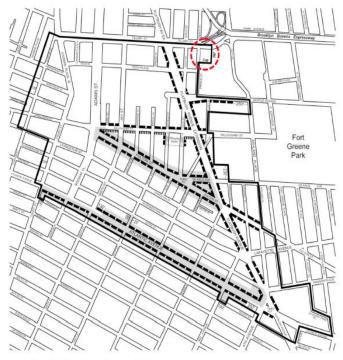

APPENDIX F

Inclusionary Housing Designated Areas and Mandatory Inclusionary Housing Areas

BROOKLYN

\* \* \*

**Brooklyn Community District 2** 

de de

In portions of the #Special Downtown Brooklyn District# in the R6B and C6-4 (R10 equivalent) Districts within the areas shown on the following Map 6:

#### Map 6 - [date of adoption]

### [PROPOSED MAP]

Mandatory Inclusionary Housing area see Section 23-154(d)(3) Area 1 [date of adoption] - MIH Program Option 1 and Option 2

Portion of Community District 2, Brooklyn