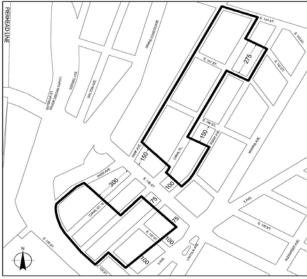

| <u>Map 1</u>    |
| Queens              | 1                      | Steinway                                    | Maps 1, 2       |
| Queens              | 9, 12                  | <u>Jamaica</u>                              | <u>Maps 1-4</u> |
| Queens              | 10, 12, 13             | <u>JFK</u>                                  | <u>Maps 1-3</u> |
| Staten<br>Island    | 1                      | North Shore                                 | <u>Maps 1-5</u> |
| Staten<br>Island    | 1, 2                   | West Shore                                  | Maps 1-3        |
| Staten<br>Island    | 3                      | Rossville                                   | <u>Map 1</u>    |

#### The Bronx



#### Brooklyn



#### Queens



### Staten Island



Port Morris

Map 1



## Port Morris Map 2



Portion of Community District 1, Bronx

## Port Morris/Hunts Point Map 3



Portions of Community Districts 1 and 2, Bronx

## Hunts Point Map 1



Portion of Community District 2, Bronx

### Hunts Point



Portion of Community District 2, Bronx

## Hunts Point Map 3



## Zerega Map 1



Portion of Community District 9, Bronx



Portions of Community Districts 9 and 10, Bronx



Portion of Community Districts 3, 4, and 6, Bronx



Portions of Community Districts 10 and 12, Bronx

### Brooklyn Navy Yard



Portion of Community District 2, Brooklyn

## Southwest Brooklyn Map 1



Portion of Community District 6, Brooklyn

## Southwest Brooklyn Map 2



Portion of Community District 6, Brooklyn

## Southwest Brooklyn Map 3



Portions of Community Districts 6 and 7,