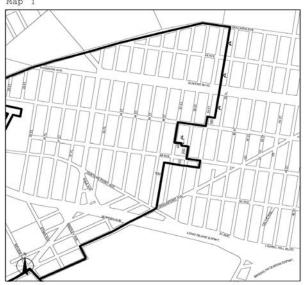

APPENDIX F

Inclusionary Housing Designated Areas and Mandatory Inclusionary Housing Areas

BROOKLYN

\* \* \*

**Brooklyn Community District 2** 

de de

In portions of the #Special Downtown Brooklyn District# in the R6B and C6-4 (R10 equivalent) Districts within the areas shown on the following Map 6:

#### Map 6 - [date of adoption]

### [PROPOSED MAP]

Mandatory Inclusionary Housing area see Section 23-154(d)(3) Area 1 [date of adoption] - MIH Program Option 1 and Option 2

Portion of Community District 2, Brooklyn