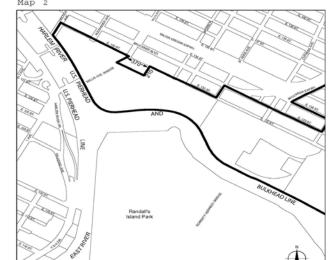

|
| Queens              | 1                      | Steinway                                    | Maps 1, 2       |
| Queens              | 9, 12                  | <u>Jamaica</u>                              | <u>Maps 1-4</u> |
| Queens              | 10, 12, 13             | <u>JFK</u>                                  | <u>Maps 1-3</u> |
| Staten<br>Island    | 1                      | North Shore                                 | <u>Maps 1-5</u> |
| Staten<br>Island    | 1, 2                   | West Shore                                  | Maps 1-3        |
| Staten<br>Island    | 3                      | Rossville                                   | <u>Map 1</u>    |

#### The Bronx



#### Brooklyn



#### Queens



### Staten Island



Port Morris

Map 1



## Port Morris Map 2



Portion of Community District 1, Bronx

## Port Morris/Hunts Point Map 3



Portions of Community Districts 1 and 2, Bronx

## Hunts Point Map 1



Portion of Community District 2, Bronx

### Hunts Point



Portion of Community District 2, Bronx

## Hunts Point Map 3



## Zerega Map 1



Portion of Community District 9, Bronx



Portions of Community Districts 9 and 10, Bronx



Portion of Community Districts 3, 4, and 6, Bronx



Portions of Community Districts 10 and 12, Bronx

### Brooklyn Navy Yard



Portion of Community District 2, Brooklyn

## Southwest Brooklyn Map 1



Portion of Community District 6, Brooklyn

## Southwest Brooklyn Map 2



Portion of Community District 6, Brooklyn

## Southwest Brooklyn Map 3



Portions of Community Districts 6 and 7, Brooklyn

Southwest Bro