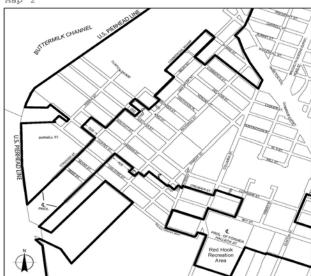

#### **Manhattan Community District 11**

\* \* :

<u>In the C6-3 District within the area shown on the following Map 2:</u> <u>Map 2</u>. (date of adoption)

#### [PROPOSED MAP]

Mandatory Inclusionary Housing area see Section 23-154(d)(3)

Area 1 (date of adoption) -MIH Program Option 1 and Option 2

Portion of Community District 11, Manhattan

\* \* \*