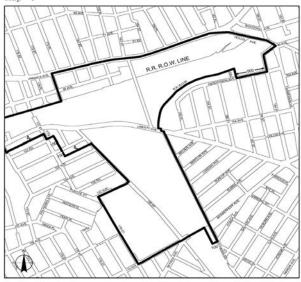

### APPENDIX F

Inclusionary Housing Designated Areas and Mandatory Inclusionary Housing Areas

MANHATTAN

\* \* \*

#### **Manhattan Community District 11**

\* \* :

<u>In the C6-3 District within the area shown on the following Map 2:</u> <u>Map 2</u>. (date of adoption)

#### [PROPOSED MAP]

Mandatory Inclusionary Housing area see Section 23-154(d)(3)

Area 1 (date of adoption) -MIH Program Option 1 and Option 2

Portion of Community District 11, Manhattan

\* \* \*