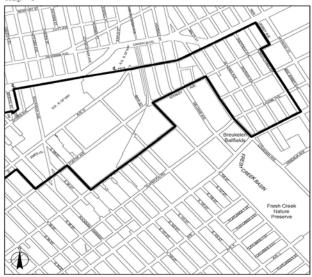

### **East Harlem Rezoning**

Lead Agency City Planning Commission (CPC)

120 Broadway, 31st Floor

### **Project Identification**

CEQR No. 17DCP048M

ULURP Nos. C170358 ZMM, N170359 ZRM, C170360 HUM & N170359(A) ZRM; New York, NY 10271

C170361 ZMM, N170362 ZRM, C170363 HAM, C170364 PQM, C170365 ZSM, C170366 ZSM,

The New York City Department of City Planning (DCP), together with the Department of Housing Preservation and Development (HPD), is proposing a series of land use actions—including zoning map amendments, zoning text amendments, and amendments to the Milbank Frawley Circle-East Urban Renewal Plan (collectively, the "Proposed Actions"). The Proposed Actions are intended to facilitate the development of affordable housing, preserve existing neighborhood character, improve the pedestrian experience, and create new commercial and manufacturing space to support job creation adjacent to existing and future transit nodes. The Proposed Actions would affect an approximately 96-block area of the East Harlem neighborhood of Manhattan.

The DEIS considered four alternatives—a No Action Alternative, a No Unmitigated Significant Adverse Impact Alternative, a Lesser Density Alternative, and the Sendero Verde Development Alternative. Under the Sendero Verde Development Alternative, the DEIS considered a series of actions - subject to a concurrent, related land use application proposed by HPD - needed to facilitate an affordable housing development (the "Sendero Verde – East 111th Street" Proposal). The affected property is bounded by East 111th Street, Madison Avenue, East 112th Street, and Park Avenue (the "Sendero Verde Site"). The land use actions necessary to facilitate the development of the Sendero Verde Site include a zoning map amendment, zoning text amendment, UDAAP designation, disposition of City-Owned property, acquisition of a portion of the disposition area by the City, a large-scale general development (LSGD) special permit, and a City Planning Commission certification to waive retail continuity requirements.