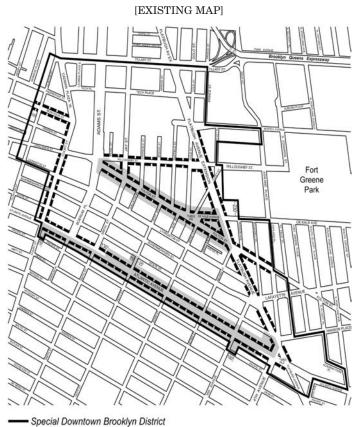

### ARTICLE X SPECIAL PURPOSE DISTRICTS

Chapter 1

Special Downtown Brooklyn District

\* \* \*

101-02

**General Provisions** 

101-021

APPENDIX F

Inclusionary Housing Designated Areas and Mandatory Inclusionary Housing Areas

BROOKLYN

\* \* \*

**Brooklyn Community District 2** 

de de

In portions of the #Special Downtown Brooklyn District# in the R6B and C6-4 (R10 equivalent) Districts within the areas shown on the following Map 6:

#### Map 6 - [date of adoption]