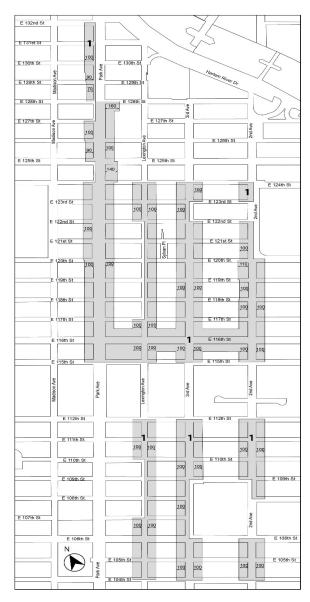

#### [PROPOSED MAP]

Mandatory Inclusionary Housing area see Section 23-154(d)(3)

Area 1 (date of adoption) -MIH Program Option 1 and Option 2

Portion of Community District 11, Manhattan

\* \* \*