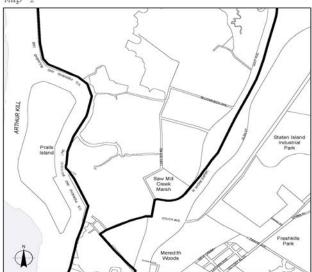

#### **Manhattan Community District 11**

\* \* :

<u>In the C6-3 District within the area shown on the following Map 2:</u> <u>Map 2</u>. (date of adoption)

#### [PROPOSED MAP]

Mandatory Inclusionary Housing area see Section 23-154(d)(3)

Area 1 (date of adoption) -MIH Program Option 1 and Option 2

Portion of Community District 11, Manhattan

\* \* \*