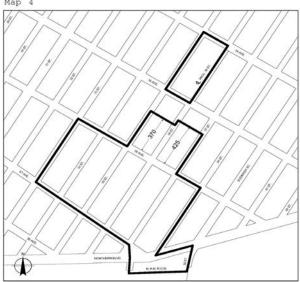

#### **Manhattan Community District 11**

\* \* :

<u>In the C6-3 District within the area shown on the following Map 2:</u> <u>Map 2</u>. (date of adoption)

#### [PROPOSED MAP]

Mandatory Inclusionary Housing area see Section 23-154(d)(3)

Area 1 (date of adoption) -MIH Program Option 1 and Option 2

Portion of Community District 11, Manhattan

\* \* \*