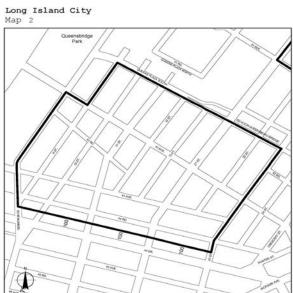

### APPENDIX F

Inclusionary Housing Designated Areas and Mandatory Inclusionary Housing Areas

MANHATTAN

\* \* \*

#### **Manhattan Community District 11**

\* \* :

<u>In the C6-3 District within the area shown on the following Map 2:</u> <u>Map 2</u>. (date of adoption)

#### [PROPOSED MAP]

Mandatory Inclusionary Housing area see Section 23-154(d)(3)

Area 1 (date of adoption) -MIH Program Option 1 and Option 2

Portion of Community District 11, Manhattan

\* \* \*