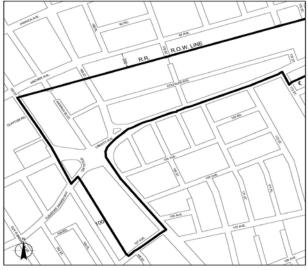

#### **Manhattan Community District 11**

\* \* :

<u>In the C6-3 District within the area shown on the following Map 2:</u> <u>Map 2</u>. (date of adoption)

#### [PROPOSED MAP]

Mandatory Inclusionary Housing area see Section 23-154(d)(3)

Area 1 (date of adoption) -MIH Program Option 1 and Option 2

Portion of Community District 11, Manhattan

\* \* \*