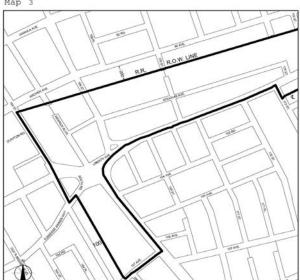

APPENDIX F

Inclusionary Housing Designated Areas and Mandatory Inclusionary Housing Areas

BROOKLYN

\* \* \*

**Brooklyn Community District 2** 

de de

In portions of the #Special Downtown Brooklyn District# in the R6B and C6-4 (R10 equivalent) Districts within the areas shown on the following Map 6:

#### Map 6 - [date of adoption]

### [PROPOSED MAP]

Mandatory Inclusionary Housing area see Section 23-154(d)(3) Area 1 [date of adoption] - MIH Program Option 1 and Option 2

Portion of Community District 2, Brooklyn