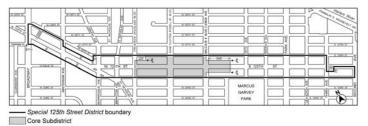

quired by Section 36-21, as modified by the provisions of Section 97-50 (SPECIAL OFF-STREET PARKING AND OFF-STREET LOADING REGULATIONS), inclusive, except that no #accessory# parking spaces shall be required for #commercial uses# in C4-4D Districts.

#### 97-52-

### Required Accessory Off-Street Commercial Parking Within the Park Avenue Hub Subdistrict

[Note: existing provisions moved to Section 97-512]

In the Park Avenue Hub Subdistrict, as shown on Map 1 in Appendix A of this Chapter, no #accessory# off-street parking shall be required for #residences#. Off-street parking shall be permitted in accordance with the regulations of the underlying district.

#### Appendix A Special 125th Street District Plan

Map 1: Special 125th Street District and Core Subdistricts

#### [EXISTING MAP]



#### [PROPOSED MAP]



Core Subdistrict

Park Avenue Hub Subdistrict

#### Article XIII SPECIAL PURPOSE DISTRICTS

#### <u>Chapter 8</u> Special East Harlem Corridors District

#### 138-00 GENERAL PURPOSES

The "Special East Harlem Corridors District" established in this Resolution is designed to promote and protect public health, safety and general welfare. These general goals include, among others, the following specific purposes:

- (a) encourage and guide the development of East Harlem as a dynamic mixed-use neighborhood by permitting the expansion and development of residential, commercial, community facility and light manufacturing uses in appropriate areas;
- (b) encourage the development of residential uses along appropriate corridors;
- (c) encourage the development of permanent