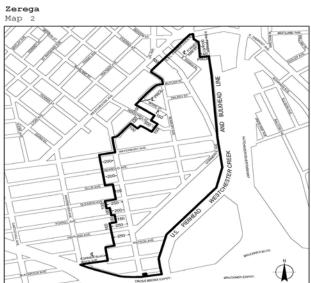

In designated areas within #Manufacturing Districts# as shown on the maps in APPENDIX J (Designated Areas Within Manufacturing Districts) of this Resolution, a #self-service storage facility# is permitted only by special permit of the City Planning Commission pursuant to Section 74-932.

M1 M2 M3

Trade expositions, with rated capacity of more than 2,500 persons [PRC-D]

M1 M2 M3

#Self-service storage facilities# in designated areas within #Manufacturing Districts# as shown on the maps in APPENDIX J (Designated Areas Within Manufacturing Districts) of this Resolution

### Non-conforming Self-Service Storage Facilities in Designated Areas Within Manufacturing Districts

In designated areas within #Manufacturing Districts, a #self-service storage facility# that existed on [date of adoption] may #enlarge# or #extend# on the same #zoning lot#, provided that:

### Self-service storage facility in designated areas within Manufacturing Districts

On #zoning lots# in designated areas within #Manufacturing Districts# as shown on the maps in APPENDIX J (Designated Areas Within Manufacturing Districts) of this Resolution, the City Planning Commission may permit the change of #use# of an existing #building# to, or the #development# of, a #self-service storage facility# provided that: