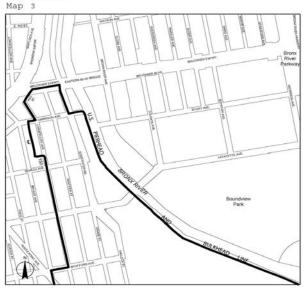

| <u>JFK</u>                                  | Maps 1-3        |
| Staten Island       | 1                      | North Shore                                 | Maps 1-5        |
| Staten Island       | 1, 2                   | West Shore                                  | Maps 1-3        |
| Staten Island       | 3                      | Rossville                                   | <u>Map 1</u>    |



### Brooklyn



#### Queens



Staten Island



## Port Morris Map 1

١

Portion of Community District 1, Bronx

### Port Morris



Portion of Community District 1, Bronx

## Port Morris/Hunts Point Map 3



Portions of Community Districts 1 and 2, Bronx



Portion of Community District 2, Bronx

### Hunts Point Map 2



Portion of Community District 2, Bronx

### Hunts Point



Portion of Community District 2, Bronx

## Zerega Map 1

Portion of Community District 9, Bronx

## Zerega Map 2



Portions of Community Districts 9 and 10, Bronz



Portion of Community Districts 3, 4, and 6, Bronx

### Eastchester



Portions of Community Districts 10 and 12, Bronx

### Brooklyn Navy Yard

Map 1



### Southwest Brooklyn Map 1



Portion of Community District 6, Brooklyn



Portion of Community District 6, Brooklyn

### Southwest Brooklyn



Portions of Community Districts 6 and 7, Brooklyn

### Southwest Brooklyn Map 4



Portions of Community Districts 6 and 7, Brooklyn

## Southwest Brooklyn Map 5



Portion of Community District 7, Brooklyn

### Flatlands/Fairfield

Map 1



nunity Districts 17 and 18, Brooklyn

### Flatlands/Fairfield



Portions of Community Dis