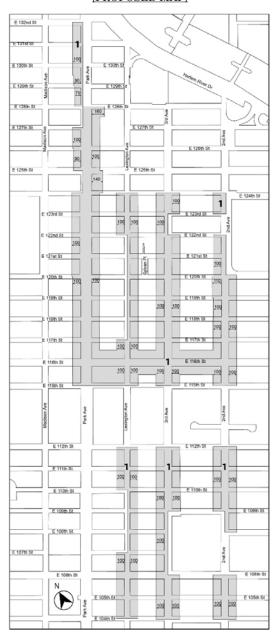

The DEIS considered four alternatives—a No Action Alternative, a No Unmitigated Significant Adverse Impact Alternative, a Lesser Density Alternative, and the Sendero Verde Development Alternative. Under the Sendero Verde Development Alternative, the DEIS considered a series of actions - subject to a concurrent, related land use application proposed by HPD - needed to facilitate an affordable housing development (the "Sendero Verde – East 111th Street" Proposal). The affected property is bounded by East 111th Street, Madison Avenue, East 112th Street, and Park Avenue (the "Sendero Verde Site"). The land use actions necessary to facilitate the development of the Sendero Verde Site include a zoning map amendment, zoning text amendment, UDAAP designation, disposition of City-Owned property, acquisition of a portion of the disposition area by the City, a large-scale general development (LSGD) special permit, and a City Planning Commission certification to waive retail continuity requirements.

The Sendero Verde Development Alternative would result in significant adverse impacts beyond those identified for the Proposed Actions. Unlike the Proposed Actions, the Sendero Verde Development Alternative is expected to result in significant adverse impacts related to indirect effects to open space. Mitigation measures could include the provision of new open space on the Sendero Verde site; this and other possible mitigation measures to address the significant adverse impacts related to open space will be explored between DEIS and FEIS. In addition to the impacts identified above, the Sendero Verde

Development Alternative would result in similar significant adverse impacts in the areas of transportation impacts (traffic, transit and pedestrians) and construction (noise) as the Proposed Actions. The extent and severity of the significant adverse impacts are expected to differ from those resulting from the Proposed Actions. Mitigation measures could be similar to the mitigation measures identified for the Proposed Actions for transportation and construction. The Sendero Verde Development Alternative would also result in the same significant adverse impacts related to shadows and historic and cultural resources that would occur in the Proposed Actions. Mitigation measures for shadows, historic and cultural resources for the Sendero Verde Development Alternative are expected to be the same mitigation measures as proposed for the Proposed Actions.