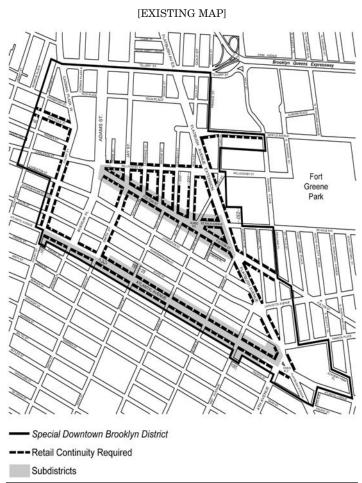

### ARTICLE X SPECIAL PURPOSE DISTRICTS

Chapter 1

Special Downtown Brooklyn District

\* \* \*

101-02

**General Provisions** 

101-021

APPENDIX F

Inclusionary Housing Designated Areas and Mandatory Inclusionary Housing Areas

BROOKLYN

\* \* \*

**Brooklyn Community District 2** 

de de

In portions of the #Special Downtown Brooklyn District# in the R6B and C6-4 (R10 equivalent) Districts within the areas shown on the following Map 6:

#### Map 6 - [date of adoption]