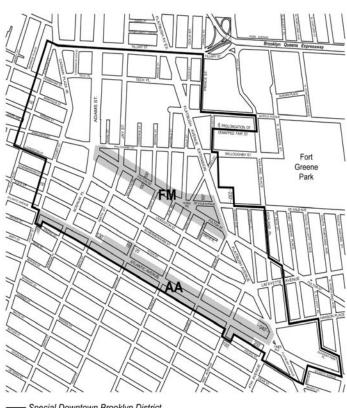

### ARTICLE X SPECIAL PURPOSE DISTRICTS

Chapter 1

Special Downtown Brooklyn District

\* \* \*

101-02

**General Provisions** 

101-021

APPENDIX F

Inclusionary Housing Designated Areas and Mandatory Inclusionary Housing Areas

BROOKLYN

\* \* \*

**Brooklyn Community District 2** 

de de

In portions of the #Special Downtown Brooklyn District# in the R6B and C6-4 (R10 equivalent) Districts within the areas shown on the following Map 6:

#### Map 6 - [date of adoption]