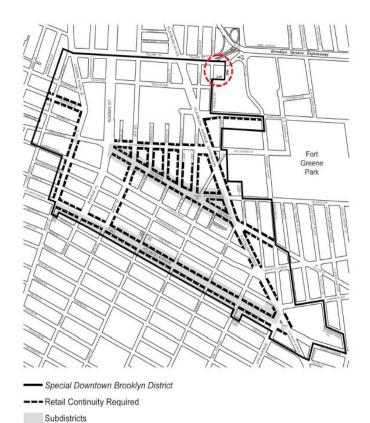

### ARTICLE X SPECIAL PURPOSE DISTRICTS

Chapter 1

Special Downtown Brooklyn District

\* \* \*

101-02

**General Provisions** 

101-021

### **Applicability of Inclusionary Housing program**

In #Mandatory Inclusionary Housing areas#, as specified in APPENDIX F of this Resolution, the provisions of Sections 23-154 (Inclusionary Housing) and 23-90 (INCLUSIONARY HOUSING), shall apply, except as superseded, supplemented or modified by the provisions of this Chapter.

APPENDIX F

Inclusionary Housing Designated Areas and Mandatory Inclusionary Housing Areas

BROOKLYN

\* \* \*

**Brooklyn Community District 2** 

de de

In portions of the #Special Downtown Brooklyn District# in the R6B and C6-4 (R10 equivalent) Districts within the areas shown on the following Map 6:

#### Map 6 - [date of adoption]

### [PROPOSED MAP]

Mandatory Inclusionary Housing area see Section 23-154(d)(3) Area 1 [date of adoption] - MIH Program Option 1 and Option 2

Portion of Community District 2, Brooklyn