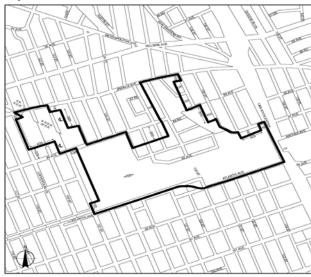

### **East Harlem Rezoning**

Lead Agency City Planning Commission (CPC)

120 Broadway, 31st Floor

The New York City Department of City Planning (DCP), together with the Department of Housing Preservation and Development (HPD), is proposing a series of land use actions—including zoning map amendments, zoning text amendments, and amendments to the Milbank Frawley Circle-East Urban Renewal Plan (collectively, the "Proposed Actions"). The Proposed Actions are intended to facilitate the development of affordable housing, preserve existing neighborhood character, improve the pedestrian experience, and create new commercial and manufacturing space to support job creation adjacent to existing and future transit nodes. The Proposed Actions would affect an approximately 96-block area of the East Harlem neighborhood of Manhattan.

The DEIS considered four alternatives—a No Action Alternative, a No Unmitigated Significant Adverse Impact Alternative, a Lesser Density Alternative, and the Sendero Verde Development Alternative. Under the Sendero Verde Development Alternative, the DEIS considered a series of actions - subject to a concurrent, related land use application proposed by HPD - needed to facilitate an affordable housing development (the "Sendero Verde – East 111th Street" Proposal). The affected property is bounded by East 111th Street, Madison Avenue, East 112th Street, and Park Avenue (the "Sendero Verde Site"). The land use actions necessary to facilitate the development of the Sendero Verde Site include a zoning map amendment, zoning text amendment, UDAAP designation, disposition of City-Owned property, acquisition of a portion of the disposition area by the City, a large-scale general development (LSGD) special permit, and a City Planning Commission certification to waive retail continuity requirements.