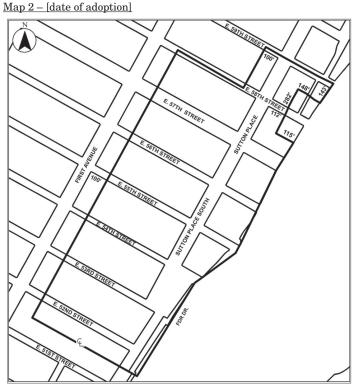

Parcel 19: Block 2319, Lot 2

Parcel 20: Block 2316, Lots 1 and 35

Parcel 21: Block 2319, Lot 200

The District Plan includes the following maps:

Map 1. (Special Harlem River Waterfront District,

<u>Subdistricts</u> and Parcels)

Map 2. (Designated Non-residential Use Locations)

Map 3. (Waterfront Access Plan: Public Access Elements)

Map 4. (Waterfront Access Plan: Designated Visual

Corridors

-----

in accordance with Alteration Map No. 13124, dated January 29, 2009, in the Office of the Bronx Borough President