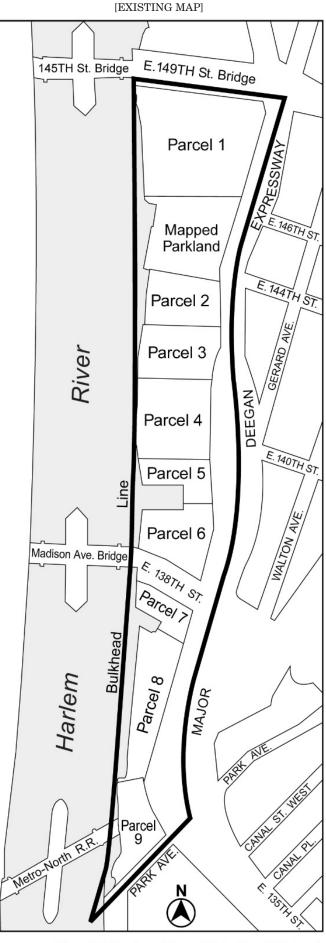

Core Subdistrict - tax blocks and lots existing on June 30, 2009

Parcel 1: Block 2349, Lot 112

Parcel 2: Block 2349, Lot 100 (that portion not mapped as parkland\* in accordance with Alteration Map No. 13124, dated January 29, 2009, in the Office of the Bronx Borough President)

Parcel 3: Block 2349, Lots 46, 47, 146

Parcel 4: Block 2349, Lot 38

Parcel 5: Block 2349, Lots 15, 20

Parcel 6: Block 2349, Lots 3, 4

Parcel 7: Block 2323, Lot 43

Parcel 8: Block 2323, Lot 28

Parcel 9: Block 2323, Lots 5, 13, 18

Parcel 19: Block 2319, Lot 2

Parcel 20: Block 2316, Lots 1 and 35

Parcel 21: Block 2319, Lot 200

The District Plan includes the following maps:

Map 1. (Special Harlem River Waterfront District,

<u>Subdistricts</u> and Parcels)