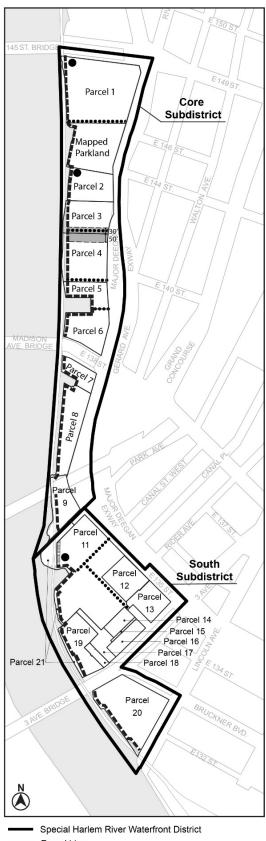

[NOTE: The Article VI, Chapter 4 applicability provision, moved to Section 87-043]

87-03

District Plan and Maps

The regulations of this Chapter are designed to implement the #Special Harlem River Waterfront District# Plan as set forth in the Appendix to this Chapter. The plan area has been divided into <a href="two\_bubdistricts">two\_bubdistricts</a> comprised of parcels <a href="that">that</a> consisting</a> of tax blocks and lots as established on June 30, 2009, as follows:

Parcel 19: Block 2319, Lot 2

Parcel 20: Block 2316, Lots 1 and 35

Parcel 21: Block 2319, Lot 200

The District Plan includes the following maps:

Map 1. (Special Harlem River Waterfront District,

<u>Subdistricts</u> and Parcels)

[NOTE: Existing provisions, moved from Section 87-65 and modified.]

For the purpose of applying the provisions of Article VI, Chapter 2, Parcels 1, 2, 3 and 4 within the Core Subdistrict, and any parcels having a boundary within 40 feet of a #shoreline# within the South Subdistrict, as shown on Map 1 (Special Harlem River Waterfront District, Subdistricts and Parcels) in the Appendix to this Chapter, shall be considered #waterfront zoning lots#, notwithstanding the mapping of any #streets# on such parcels after June 30, 2009 for the Core Subdistrict, and after [date of adoption] for the South Subdistrict.