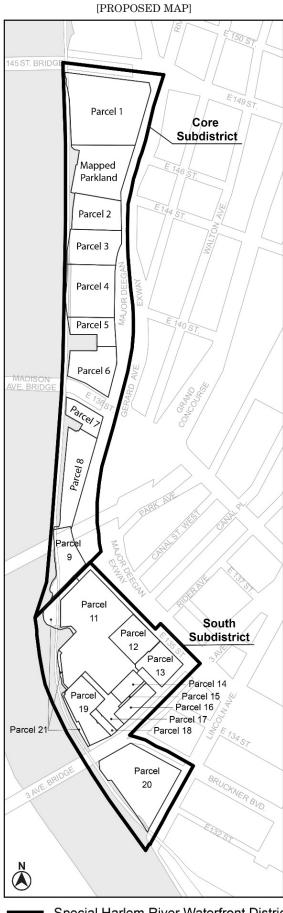

[NOTE: The Article VI, Chapter 4 applicability provision, moved to Section 87-043]

87-03

District Plan and Maps

The regulations of this Chapter are designed to implement the #Special Harlem River Waterfront District# Plan as set forth in the Appendix to this Chapter. The plan area has been divided into <a href="two\_bubdistricts">two\_bubdistricts</a> comprised of parcels <a href="that">that</a> consisting</a> of tax blocks and lots as established on June 30, 2009, as follows:

Core Subdistrict - tax blocks and lots existing on June 30, 2009

Parcel 1: Block 2349, Lot 112

Parcel 2: Block 2349, Lot 100 (that portion not mapped as parkland\* in accordance with Alteration Map No. 13124, dated January 29, 2009, in the Office of the Bronx Borough President)

Parcel 3: Block 2349, Lots 46, 47, 146

Parcel 4: Block 2349, Lot 38

Parcel 5: Block 2349, Lots 15, 20

Parcel 6: Block 2349, Lots 3, 4

Parcel 7: Block 2323, Lot 43

Parcel 8: Block 2323, Lot 28

Parcel 9: Block 2323, Lots 5, 13, 18

Parcel 10: Block 2539, Lot 1, portion of Lots 2, 3

Block 2356, Lots 2, 72 and tentative Lot 102 (existing on [date of adoption])

South Subdistrict - tax blocks and lots existing on [date of adoption]

Parcel 11: Block 2319, Lot 55

Parcel 12: Block 2319, Lot 60

Parcel 13: Block 2319, Lots 37 and 155

Parcel 14: Block 2319, Lot 98

Parcel 15: Block 2319, Lot 99

Parcel 16: Block 2319, Lots 100 and 108

Parcel 17: Block 2319, Lot 109

Parcel 18: Block 2319, Lot 112

Parcel 19: Block 2319, Lot 2

Parcel 20: Block 2316, Lots 1 and 35

Parcel 21: Block 2319, Lot 200

The District Plan includes the following maps:

Map 1. (Special Harlem River Waterfront District,

<u>Subdistricts</u> and Parcels)