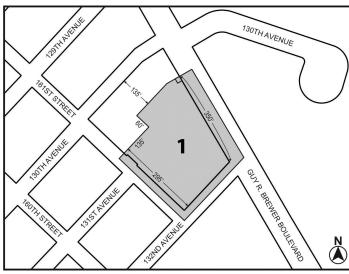

Core Subdistrict - tax blocks and lots existing on June 30, 2009

Parcel 1: Block 2349, Lot 112

Parcel 2: Block 2349, Lot 100 (that portion not mapped as parkland\* in accordance with Alteration Map No. 13124, dated January 29, 2009, in the Office of the Bronx Borough President)

[NOTE: Existing provisions, moved from Section 87-65 and modified.]

For the purpose of applying the provisions of Article VI, Chapter 2, Parcels 1, 2, 3 and 4 within the Core Subdistrict, and any parcels having a boundary within 40 feet of a #shoreline# within the South Subdistrict, as shown on Map 1 (Special Harlem River Waterfront District, Subdistricts and Parcels) in the Appendix to this Chapter, shall be considered #waterfront zoning lots#, notwithstanding the mapping of any #streets# on such parcels after June 30, 2009 for the Core Subdistrict, and after [date of adoption] for the South Subdistrict.

\* \* \*

87-213

<u>Location of building entrances</u>

[NOTE: Existing provisions, moved from 87-24]

On Parcels ±, 2, 3 and 4, as shown on Map 1 in the Appendix to this Chapter, the main front entrance of at least one #building# on each Parcel, as the term "main front entrance" is used in the New York City Fire Code, Section 502.1 (FRONTAGE SPACE), or its successor, shall be located facing the #shore public walkway#. Such main front entrance of a #building# shall be:

- (a) on Parcel 1, located no less than 120 feet from 149th Street;
- $\stackrel{\text{(b)}}{}$  (a) on Parcel 2, located no less than 95 feet from a mapped parkland; and
- (e) (b) on Parcels 3 and 4, located no less than 45 feet from an #upland connection#.

- (a) for Parcel 1, the westerly #street line# of Exterior Street shall be the #Parcel 1 building line#;
- (b) for Parcel 1, the #street line# of East 149th Street shall be the southernmost boundary of or any easement area existing on [date of adoption], any fire apparatus access road or any private road; and
- (c) for all other parcels with frontage along Exterior Street, the #street line# of such #street# shall be the westerly boundary of Exterior Street or the Major Deegan Expressway, whichever is closest to the #shoreline#.

However, on Parcel 1, in order to accommodate a sewer easement located within an area bounded by the eastern boundary of the "shore public walkway#, East 149th Street, a line 120 feet south of and parallel to East 149th Street and a line 120 feet east of and parallel to the #shore public walkway#, no #street wall# shall be required along that portion of East 149th Street and any fire apparatus access road within such easement area. Such area not developed as a fire apparatus access road and open to the sky shall be at least 35 percent planted and shall not be used for parking or loading. Furthermore, in the event such area contains a driveway, it shall be screened from the #shore public walkway# and East 149th Street, except for curb cuts and pedestrian paths, with densely planted evergreen shrubs maintained at a height of three feet.

### Parcels 1, 2, 3 and 4

On Parcels 1, 2, 3 and 4, as shown on Map 1 in the Appendix to this Chapter, for frontages along the #shore public walkway#, #supplemental public access areas#, #upland connections#. mapped parkland or #visual corridors#, as shown on Map 2, at least 70 percent of the #aggregate width of street walls# of a #building# shall be located within eight feet of the #street line#. For frontages beyond 50 feet of the #shore public walkway#, such #street wall# shall rise to at least the minimum base height specified in Section 87-322 (Base heights and transition heights), or the height of the #building#, whichever is less. Along all frontages, up to 30 percent of the #aggregate width of street walls# may be recessed beyond eight feet of the #street line#, provided that any such recesses deeper than 10 feet along any #street#, or deeper than 15 feet along #shore public walkway#, are located within an #outer court#.

### Base heights

(1) Within 50 feet of the #shore public walkway#

For #street walls# fronting on, or within 50 feet of, the #shore public walkway#, the maximum base height shall be 85 feet,

- on Parcels 1, 2, 3 and 4, as shown on Map 1 in the Appendix to this Chapter, for #street walls# fronting on a #shore public walkway#, at least 30 percent of the #aggregate width of street walls# fronting on the #shore public walkway#, or a contiguous #street wall# width of 60 feet, whichever is greater, shall not exceed a maximum height of 45 feet. In addition to being applied along the #shore public walkway#, such lowered #street wall# may be applied along intersecting #streets# within 100 feet of the #shore public walkway#; and
- on Parcels 5 and 6, as shown on Map 1 in the Appendix to this Chapter, such maximum base height shall be 45
- (2) Beyond 50 feet of the #shore public walkway#

In addition, on Parcels 1, 2, 3 and 4, in locations where the maximum base height is limited to 45 feet, #street walls# above such maximum base height shall be set back a minimum of 30 feet from the #street line#, and a minimum of seven feet from any portion of the #street wall# below such height.

### Setbacks

All towers shall comply with the applicable setback provisions set forth in paragraph (b) of Section 87-322, except that on Parcel 1, towers shall be set back from the #shore public walkway# a minimum of 30 feet.

### Maximum tower width

On Parcels 1, 3, 4 and 7, as shown on Map 1 in the Appendix to this Chapter, the maximum width of any #story# of a tower facing the #shoreline# shall not exceed 130 feet, and on Parcel 2, the maximum width of any #story# of a tower facing mapped parkland shall not exceed 100 feet.

(b) Location rules for #zoning lots# adjacent to mapped parkland

Where a tower is provided on a #zoning lot# adjacent to mapped parkland, such tower or portion thereof shall be located within 85 feet of such mapped parkland, and if two towers are provided on such #zoning lot#, the second tower or portion thereof shall be located either within 120 feet of East 149th Street or within 45 feet of an #upland connection#. Where two towers are provided on a #zoning lot# adjacent to mapped parkland, the shorter of the towers shall be located nearer the mapped parkland.

### (e)(c) Open parking areas

Open parking areas shall be permitted only in the following locations:

- (1) on Parcel 1, as shown on Map 1 in the Appendix to this
  Chapter, a parking lot shall be permitted east of the #Parcel
  1 building line#;
- (2) on Parcel 5, as shown on Map 1, a parking lot shall be permitted anywhere within the Parcel only if a commercial or public utility vehicle storage #use#, as listed in Use Group 16C, is #developed# or #enlarged# as the primary #use# on the parcel;
- (3) on Parcel 6, a parking lot shall be permitted within 130 feet of the southern boundary of the parcel with East 138th Street; and
- (4) on all parcels, open, unscreened, in tandem (one behind the other), #accessory# off-street parking spaces shall be permitted on private roads, including fire apparatus access roads provided pursuant to the provisions of Section 87-62 (Fire Apparatus Access Roads), provided that all parking spaces comply with the Department of Transportation standards for on-street parking.

For such open parking lots, the provisions of Section 28-43 (Location of Accessory Parking) shall not apply. In addition, on Parcel 1, for parking lots located east of the #Parcel 1 building line#, or on Parcel 5, for parking lots used solely as a commercial or public utility vehicle storage #use# as listed in Use Group 16C, the provisions of Sections 37-90 (PARKING LOTS) and 62-655 (Planting and trees) shall be modified to permit fencing, excluding chain link fencing, in lieu of all planting requirements, provided that the surface area of such fencing is not more than 50 percent opaque and provided that the height does not exceed six feet. The provisions of Sections 37-90 and 62-555 shall not apply to any parking lots provided within private roads, including fire apparatus access roads provided pursuant to the provisions of Section 87-62.

For the purposes of applying the requirements of Section 37-90, a fire apparatus access road shall be considered a #street#.

On Parcel 1, for parking lots or portions thereof located east of the #Parcel 1 building line#, no landscaping shall be required. Such parking lots shall be screened from #streets# and any other publicly accessible areas by ornamental fencing, excluding chain link fencing, with a surface area at least 50 percent open and not more than four feet in height. However, along that portion of Exterior Street located between East 149th Street and a sewer easement, a seven foot wide strip, densely planted with evergreen shrubs maintained at a height of three feet shall be provided.

On Parcel 5, as shown on Map 1 in the Appendix to this Chapter, if a commercial or public utility vehicle storage #use#, as listed in Use Group 16C, is #developed# or #enlarged# as the primary #use# on the parcel, the screening requirements applicable to open parking lots set forth in Article VI, Chapter 2, shall not apply. In lieu thereof, such open parking lot shall be screened from the adjacent #shore public walkway# and #upland connection# with a wall or fence, other than a chain link fence, not more than 50 percent opaque, and at least five feet in height, but not more than six feet in height.

(e)(c) Open parking lots

Open parking lots shall be permitted only in the following locations:

- (1) on Parcel 1, as shown on Map 1 in the Appendix to this Chapter, a parking lot shall be permitted east of the #Parcel 1 building line#;
- (2) on Parcel 5, as shown on Map 1, a parking lot shall be permitted anywhere within the Parcel only if a commercial or public utility vehicle storage #use#, as listed in Use Group 16C, is #developed# or #enlarged# as the primary #use# on the parcel;
- (3) on Parcel 6, along the southern boundary of the Parcel with East 138th Street, provided that such parking lot is south of any #building# on the Parcel and east of the #shore public walkway#; and
- (4) on all Parcels, open, unscreened, tandem (one behind the other), #accessory# off-street parking spaces shall be permitted on fire apparatus access roads provided pursuant to the provisions of Section 87-62 (Fire Apparatus Access Roads), provided that all parking spaces comply with Department of Transportation standards for on-street parking.

For the purposes of applying the requirements of Section 37-90, a fire apparatus access road shall be considered a #street#.

On Parcel 1, for parking lots or portions thereof located east of the #Parcel 1 building line#, no landscaping shall be required. Such parking lots shall be screened from #streets# and any other publicly accessible areas by ornamental fencing, excluding chainlink fencing, with a surface area at least 50 percent open and not more than four feet in height. However, along that portion of Exterior Street located between East 149th Street and a sewer easement, a seven foot wide strip, densely planted with evergreen shrubs maintained at a height of three feet shall be provided.

### Curb Cut Restrictions

[EXISTING PROVISIONS MOVED FROM 87-51]

On Parcels 1, 2, 3 and 4, as shown on Map 1 in the Appendix to this Chapter, no curb cuts shall be provided facing a #shore public walkway#, and further, on Parcels  $\underline{1}$  and  $\underline{2}$ , no curb cuts shall be provided facing  $\underline{a}$  mapped parkland.

- (a) Sidewalks with a depth width of at least 15 feet, measured perpendicular to the curb of a #street#, shall be provided along the entire Exterior Street and East 149th Street frontage of a #zoning lot#. In locations where the width of the sidewalk within the #street# is less than 15 feet, a sidewalk widening shall be provided on the #zoning lot# so such that the combined width of the sidewalk within the #street# and the sidewalk widening equals at least 15 feet. However, existing #buildings# to remain on the #zoning lot# need not be removed in order to comply with this requirement.
- (b) A 22 foot wide walkway shall extend east of and along the #Parcel 1 building line#, linking East 149th Street and mapped parkland, or a fire apparatus access road if such a road is provided adjacent to mapped parkland. In the event that a parking lot is provided east of such walkway, the easternmost seven feet of such walkway shall be densely planted with evergreen shrubs maintained at a maximum height of three feet above the adjoining walkway. Such walkway and planting strip may be interrupted to allow vehicular or pedestrian access.
- (c) Any driveway located east of the #Parcel 1 building line# that extends along a sewer easement and intersects Exterior Street shall have curbs and sidewalks with a minimum width of 13 feet along each curb, which may be interrupted to allow for vehicularaccess to a parking lot.