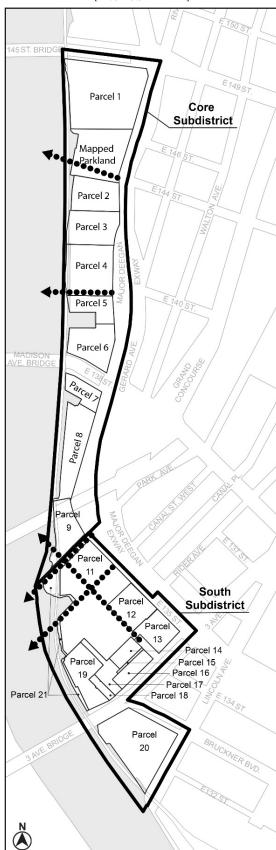

[NOTE: The Article VI, Chapter 4 applicability provision, moved to Section 87-043]

87-03

District Plan and Maps

The regulations of this Chapter are designed to implement the #Special Harlem River Waterfront District# Plan as set forth in the Appendix to this Chapter. The plan area has been divided into <a href="two\_bubdistricts">two\_bubdistricts</a> comprised of parcels <a href="that">that</a> consisting</a> of tax blocks and lots as established on June 30, 2009, as follows:

Parcel 19: Block 2319, Lot 2

Parcel 20: Block 2316, Lots 1 and 35

Parcel 21: Block 2319, Lot 200

The District Plan includes the following maps:

Map 1. (Special Harlem River Waterfront District,

<u>Subdistricts</u> and Parcels)