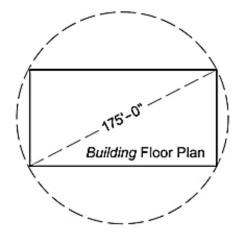

#### Maximum building height and horizontal dimension for tall buildings

Any portion of a #building# above a height of 125 feet shall comply\_\_\_\_\_\_ with the provisions of this Section. Such portions of a #building# are <u>hereinafter referred to as "towers.</u>

- Towers shall not be permitted except within the area shown on (a) Map 5 (Tower Locations and Sidewalk Widenings) in the Appendix to this Chapter.
- Towers shall be located within portions of #zoning lots# bounded (b) by intersecting #street lines#, including private street lines and lines parallel to and 200 feet from each intersecting #street line#. However, the provisions of this paragraph (b) shall not apply within "Area A" as shown on Map 5.
- Towers shall be separated from one another by a minimum <u>(c)</u> distance of 60 feet, measured in all horizontal directions.
- <u>(d)</u> The maximum horizontal dimension of a tower, measured in any direction, shall not exceed 175 feet. For the purposes of this Section, #abutting# portions of #buildings# above a height of 125 feet shall be considered a single tower.

Diagram of Maximum Horizontal Dimension

- (e) To permit portions of a #building# to rise from grade to a tower portion without setback, the setback provisions of Section 136-313 (Minimum and maximum base height) shall not apply to any portion of a #building# located within 100 feet of intersecting #street lines#, including private street lines.
- (f) The maximum height of a tower shall be 155 feet or 15 #stories#, whichever is lower.
- (g) No more than two towers shall be permitted within Subdistrict A.