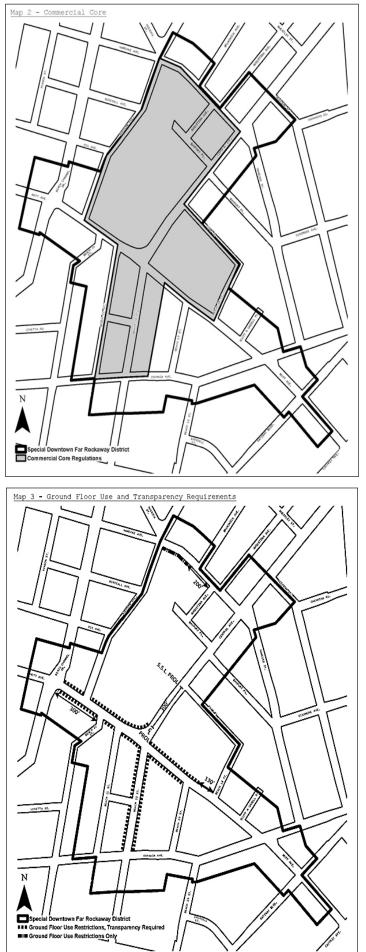

### District Plan and Maps

The regulations of this Chapter implement the #Special Downtown Far Rockaway District# Plan.

The District Plan includes the following maps in the Appendix to this Chapter:

- Special Downtown Far Rockaway District and Subdistrict <u>Map 1</u> Map 2 -Commercial Core
- Ground Floor Use and Transparency Requirements <u>Map 3 -</u>
- Map 4 -Maximum Building Height
- Tower Locations and Sidewalk Widenings Publicly Accessible Private Streets Map 5 -
- Map 6 -

#### **Location Within Buildings**

Within locations shown on Map 2 (Commercial Core) in the Appendix to this Chapter, the provisions of Section 32-421 (Limitation on floors occupied by commercial uses) shall not apply. In lieu thereof, the provisions of Section 32-422 (Location of floors occupied by commercial uses) shall apply.

#### Use Groups 10A and 12 in C2 Districts

Within locations shown on Map 2 (Commercial Core) in the Appendix to this Chapter, the provisions of Sections 32-19 (Use Group 10) and 32-21 (Use Group 12) shall be modified to allow Use Groups 10A and 12 in C2 Districts.

#### Ground Floor Use Regulations

The special ground floor #use# provisions of this Section shall apply to any #building or other structure# fronting on designated #streets#, as shown on Map 3 (Ground Floor Use and Transparency Requirements) in the Appendix to this Chapter. These provisions shall also apply to the frontage of #buildings# along the portion of the private street connecting Mott Avenue with the southerly cross street within Subdistrict A, as shown on Map 6 (Publicly Accessible Private Streets).

#### Transparency and Parking Wrap Requirements

The provisions of this Section shall apply to #buildings developed# or #enlarged# after [date of adoption], where the ground floor of such #development# or #enlarged# portion of the #building# fronts upon designated #streets# as shown on Map 3 (Ground Floor Use and Transparency Requirements) in the Appendix to this Chapter. These provisions shall also apply to the frontage of #buildings# located along the portion of the private street connecting Mott Avenue with the southerly cross street within Subdistrict A. The location of such private streets are shown on Map 6. The ground floor #street wall# of such #building# or portion thereof shall be glazed in accordance with Section 37-34 (Minimum Transparency Requirements).

The provisions of Section 37-35 (Parking Wrap and Screening Requirements) shall apply along designated #streets# as shown on Map 3 and along the portion of the private street connecting Mott Avenue with the southerly cross street within Subdistrict A. In addition, the screening requirements of paragraph (b) of Section 37-35 shall apply along intersecting #streets# within 50 feet of designated #streets#, and along intersecting #streets# or private streets within 50 feet of the portion of the private street connecting Mott Avenue with the southerly cross street within Subdistrict A.

#### Location of entrances

(a) Non-#residential# entrances

Within Subdistrict A, on designated #streets#, as shown on Map 3 (Ground Floor Use and Transparency Requirements) in the Appendix to this Chapter, the entrance regulations of this paragraph (a) shall apply to any #building or other structure# fronting on such #streets#. These provisions shall also apply to the frontage of #buildings# along the portion of the private street connecting Mott Avenue with the southerly cross street within Subdistrict A. Access to each ground floor #commercial# or #community facility# establishment shall be provided directly from a #street# or from the portion of the private street connecting Mott Avenue with the southerly cross street.