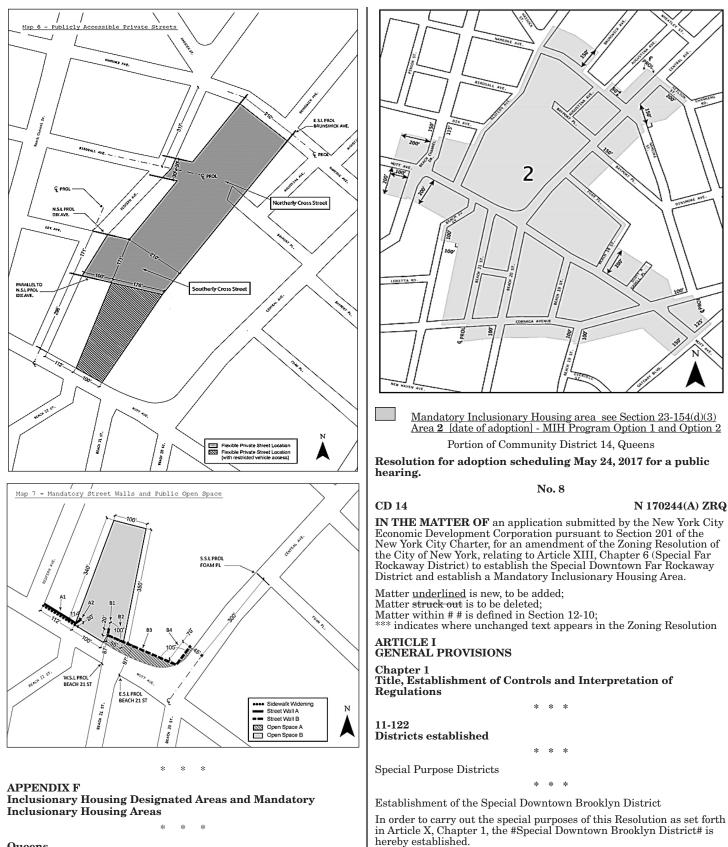

### District Plan and Maps

The regulations of this Chapter implement the #Special Downtown Far Rockaway District# Plan.

The District Plan includes the following maps in the Appendix to this Chapter:

- Special Downtown Far Rockaway District and Subdistrict <u>Map 1</u> Map 2 -Commercial Core
- Ground Floor Use and Transparency Requirements <u>Map 3 -</u>
- Map 4 -Maximum Building Height
- Tower Locations and Sidewalk Widenings Publicly Accessible Private Streets Map 5 -
- Map 6 -

<u>Map 7 -</u> Mandatory Street Walls and Public Open Space

The maps are hereby incorporated and made part of this Resolution for the purpose of specifying locations where the special regulations and requirements set forth in this Chapter apply.

#### Ground Floor Use Regulations

The special ground floor #use# provisions of this Section shall apply to any #building or other structure# fronting on designated #streets#, as shown on Map 3 (Ground Floor Use and Transparency Requirements) in the Appendix to this Chapter. These provisions shall also apply to the frontage of #buildings# along the portion of the private street connecting Mott Avenue with the southerly cross street within Subdistrict A, as shown on Map 6 (Publicly Accessible Private Streets).

#### Transparency and Parking Wrap Requirements

The provisions of this Section shall apply to #buildings developed# or #enlarged# after [date of adoption], where the ground floor of such #development# or #enlarged# portion of the #building# fronts upon designated #streets# as shown on Map 3 (Ground Floor Use and Transparency Requirements) in the Appendix to this Chapter. These provisions shall also apply to the frontage of #buildings# located along the portion of the private street connecting Mott Avenue with the southerly cross street within Subdistrict A. The location of such private streets are shown on Map 6. The ground floor #street wall# of such #building# or portion thereof shall be glazed in accordance with Section 37-34 (Minimum Transparency Requirements).

#### Special Use Regulations Within Subdistrict A

The following additional special #use# provisions of this Section, inclusive, shall apply within Subdistrict A, as shown on Map 1 (Special Downtown Far Rockaway District and Subdistrict) in the Appendix to this Chapter.

#### 136-30 SPECIAL REGULATIONS WITHIN SUBDISTRICT A

The regulations of this Section, inclusive, shall apply within the area labeled "Subdistrict A", as shown on Map 1 (Special Downtown Far Rockaway District and Subdistrict) in the Appendix to this Chapter. The regulations of the #Special Downtown Far Rockaway District# shall apply, except as modified by the regulations of this Section, inclusive.

#### Street wall location

The provisions of Section 136-221 (Street wall location) shall apply within Subdistrict A, except that for "Street Wall A" and "Street Wall B", as shown on Map 7 (Mandatory Street Walls and Public Open Space) in the Appendix to this Chapter, the provisions of Section 136-221 (Street wall location) shall not apply. In lieu thereof, the provisions of this Section shall apply.

(a)

<u>"Street Wall A"</u> <u>#Buildings# on the west side of Open Space B shall have a</u> <u>#street wall# located along the required sidewalk widening on</u> <u>Mott Avenue, shown as "A1" on Map 7, except that #street wall#</u> articulation set forth in paragraph (e) of Section 35-651 (Street wall location) shall be permitted. Beyond 112 feet of Redfern Avenue, the #street wall# shall be located no closer to Central Avenue than "A2" as shown on Map 7.

"Street Wall B" (b)

> #Street walls# fronting Open Space B shall be located no closer #Street walls# tronting Open Space B shall be located no closer to Redfern Avenue than as shown on Map 7 for "B1." The #street walls# of #buildings# on the east side of Open Space B with frontage on Mott Avenue shall be located no closer to Mott Avenue than as shown on Map 7 for "B2" and "B3." Portions of #street walls# with frontage on Mott Avenue, located so that a line drawn perpendicular to "B3" intersects such #street walls#, shall be located no further than 30 feet from "B3." #Street walls# fronting Central Avenue shall be located no closer to Central Avenue than as shown on Map 7 for "B4," and shall be located no further than ten feet from "B4." <u>ten feet from "B4</u>

#### Private streets

In Subdistrict A, private streets shall be accessible to the public at all times, except when required to be closed for repairs, and for no more than one day each year in order to preserve the private ownership of such area. Private streets shall be constructed to Department of Transportation standards for public #streets#, including lighting, signage, materials, crosswalks, curbs and curb cuts. Private streets shall include a paved road bed with a minimum width of 34 feet from curb to curb and sidewalks with a minimum width of 13 feet on each side along the entire length of the private street. Such private streets shall be located as shown on Map 6 (Publicly Accessible Private Street) in the Appendix to this Chapter. One street tree shall be planted for every 25 feet of curb length of each private street. Fractions equal to or greater than one-half resulting from this calculation shall be considered to be one tree. Such trees shall be planted at approximately equal intervals along the entire length of the curb of the private street.

The private street network shall be established as follows.

- (a) A central street shall connect Mott Avenue with Nameoke Ave. The street's intersection with Mott Avenue shall be no closer than 112 feet from Redfern Avenue. The street's intersection with Nameoke Avenue shall occur within the 210-foot wide area shown on Map 6. However, if the centerline of the new street is not within five feet of the extended centerline of Brunswick Avenue, then the easterly curb of the new street shall be greater than 50 feet from the extended line of the westerly curb of Brunswick Avenue.
- (b) A southerly cross street shall connect Redfern Avenue with the central street, intersecting Redfern Avenue within the 170-foot wide area shown on Map 6. However, if the centerline of the new street is not within five feet of the extended centerline of Dix Avenue, then the northerly curb of the new street shall be greater than 50 feet from the extended line of the southerly curb of Dix Avenue.
- (c)
   A northerly cross street shall connect Birdsall Avenue with Bayport Place, intersecting Redfern Avenue so that the centerline of the new street is within five feet of the extended centerline of Birdsall Avenue and within five feet of the centerline of Bayport Place.
- (d) The portion of the central street between Mott Avenue and the southerly cross street shall be reserved for a publicly accessible open space improved pursuant to the provisions of 136-324 (Publicly accessible open space requirements). Vehicular access shall be limited to emergency vehicles only, and the minimum dimensions for road beds and sidewalks of this Section shall not apply.

- Publicly accessible open spaces shall be provided in the area (a) shown on Map 7 (Mandatory Street Walls and Public Open Space) in the Appendix to this Chapter. Area A shall contain a minimum of 7,500 square feet, and Area B shall contain a minimum of 27,000 square feet and a maximum of 40,000 square feet. A portion of the required publicly accessible open space located within Area B shall contain an area of at least 10,000 square feet located wholly within 125 feet of Mott Avenue and shall measure a minimum of 100 feet in all horizontal directions.
- Publicly accessible open spaces shall comply with the provisions (b) of Sections 37-725 (Steps), 37-726 (Permitted obstructions), 37-728 (Standards of accessibility for persons with disabilities), 37-73 (Kiosks and Open Air Cafes) and 37-74 (Amenities), except for the following modifications:
  - (1)Paragraphs (c)(4) and (d) of Section 37-73 shall not apply to the certification of open air cafes in the Special District, and the filing of plans for open air cafes in the Borough Office of the City Register shall not be required;
  - Paragraph (b) of Section 37-73 shall be modified to limit the (2)aggregate area of open air cafes to no more than 40 percent of the public access area, and to allow open air cafes to occupy up to 50 percent of #street# frontage along Mott Avenue;
  - Section 37-741 (Seating) shall be modified as follows: (3)
    - the requirement for a minimum of one linear foot of (i) required seating for every two linear feet of #street# frontage within 15 feet of the #street line# shall not <u>apply;</u>
    - the requirement of one linear foot of seating for each (ii) <u>30 square feet of #public plaza# area shall be modified</u> to one linear foot of seating for each 60 square feet of publicly accessible open space; and
    - (iii) seating for open air cafes may count toward the seating requirement, in the category of moveable seating, provided that 50 percent of the linear seating capacity is provided through other seating types;
  - Section 37-744 shall be modified to require a minimum of one <u>(4)</u> litter receptacle per 10,000 square feet of publicly accessible open space;
  - (5) Entry plaques for publicly accessible open spaces shall be provided as described in paragraph (a) of Section 37-751, except that the number of such plaques shall be provided so that one such plaque is located at each point of entry to such publicly accessible open space, and lettering at least one inch in height shall be provided stating the words, "Open to the public:" followed by hours permitted pursuant to this paragraph, (5); and
  - Section 37-753 shall be modified to permit non-#illuminated# (6) or #illuminated accessory signs#.