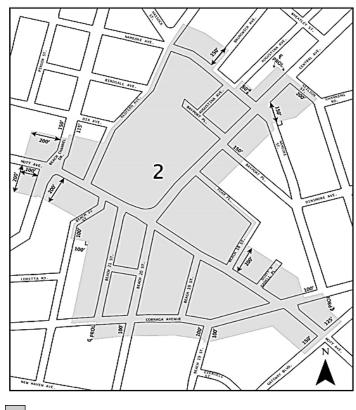

#### **Queens Community District 14**

In portions of the #Special Downtown Far Rockaway District# and in the R6, R6A, and R7-1 Districts within the areas shown on the following Map<u>s</u> 1 <u>and 2</u>:

\*

Map 2 - [date of adoption]

Mandatory Inclusionary Housing area see Section 23-154(d)(3) Area 2 [date of adoption] - MIH Program Option 1 and Option 2

Portion of Community District 14, Queens

Resolution for adoption scheduling May 24, 2017 for a public No. 8