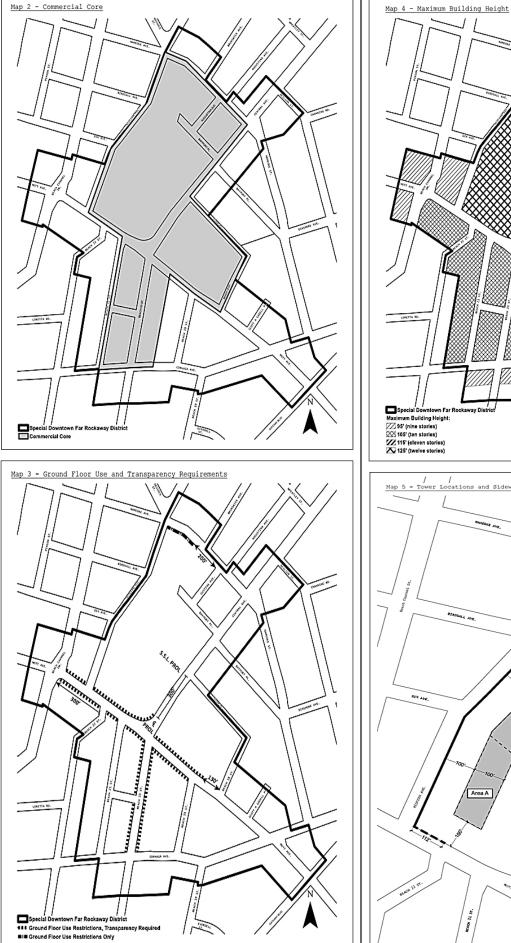

### District Plan and Maps

The regulations of this Chapter implement the #Special Downtown Far Rockaway District# Plan.

The District Plan includes the following maps in the Appendix to this Chapter:

- Special Downtown Far Rockaway District and Subdistrict <u>Map 1</u> Map 2 -Commercial Core
- Ground Floor Use and Transparency Requirements <u>Map 3 -</u>
- Map 4 -Maximum Building Height
- Tower Locations and Sidewalk Widenings Publicly Accessible Private Streets Map 5 -
- Map 6 -

#### **Location Within Buildings**

Within locations shown on Map 2 (Commercial Core) in the Appendix to this Chapter, the provisions of Section 32-421 (Limitation on floors occupied by commercial uses) shall not apply. In lieu thereof, the provisions of Section 32-422 (Location of floors occupied by commercial uses) shall apply.

#### Use Groups 10A and 12 in C2 Districts

Within locations shown on Map 2 (Commercial Core) in the Appendix to this Chapter, the provisions of Sections 32-19 (Use Group 10) and 32-21 (Use Group 12) shall be modified to allow Use Groups 10A and 12 in C2 Districts.

#### Ground Floor Use Regulations

The special ground floor #use# provisions of this Section shall apply to any #building or other structure# fronting on designated #streets#, as shown on Map 3 (Ground Floor Use and Transparency Requirements) in the Appendix to this Chapter. These provisions shall also apply to the frontage of #buildings# along the portion of the private street connecting Mott Avenue with the southerly cross street within Subdistrict A, as shown on Map 6 (Publicly Accessible Private Streets).

#### Transparency and Parking Wrap Requirements

The provisions of this Section shall apply to #buildings developed# or #enlarged# after [date of adoption], where the ground floor of such #development# or #enlarged# portion of the #building# fronts upon designated #streets# as shown on Map 3 (Ground Floor Use and Transparency Requirements) in the Appendix to this Chapter. These provisions shall also apply to the frontage of #buildings# located along the portion of the private street connecting Mott Avenue with the southerly cross street within Subdistrict A. The location of such private streets are shown on Map 6. The ground floor #street wall# of such #building# or portion thereof shall be glazed in accordance with Section 37-34 (Minimum Transparency Requirements).

The provisions of Section 37-35 (Parking Wrap and Screening Requirements) shall apply along designated #streets# as shown on Map 3 and along the portion of the private street connecting Mott Avenue with the southerly cross street within Subdistrict A. In addition, the screening requirements of paragraph (b) of Section 37-35 shall apply along intersecting #streets# within 50 feet of designated #streets#, and along intersecting #streets# or private streets within 50 feet of the portion of the private street connecting Mott Avenue with the southerly cross street within Subdistrict A.

#### <u>136-21</u> Floor Area Ratio

Within locations shown on Map 2 (Commercial Core) in the Appendix to this Chapter, the provisions of this Section shall apply.

Section 33-121 (In districts with bulk governed by Residence District bulk regulations) shall apply, except that this Section shall modify Section 33-121 to permit a maximum #floor area ratio# of 3.4 for #zoning lots# containing only #commercial use# as shown in Column A in the table in such Section. For #zoning lots# containing #residential use# and either #community facility# or #commercial use#, the #floor area ratio# provisions of Section 35-31 (Maximum Floor Area Ratio) shall apply, utilizing the permitted maximum #floor area ratio# of 3.4 for #commercial use# as set forth in this Section. In addition, the provisions of Section 35-311 (Maximum floor area and special provisions for mixed buildings or zoning lots containing community facility use in certain districts) shall not apply.

#### 136-223 Maximum building height

#### R6 R7-1

In the districts indicated, and in C2 Commercial Districts mapped within such districts, the maximum height of a #building or other structure# and the maximum number of #stories# shall be as shown on <u>Map 4 (Maximum Building Height) in the Appendix to this Chapter.</u>