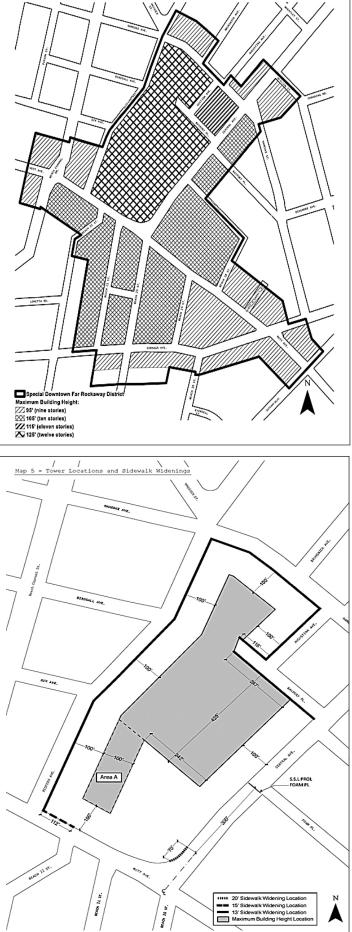

#### 136-223 Maximum building height

#### R6 R7-1

In the districts indicated, and in C2 Commercial Districts mapped within such districts, the maximum height of a #building or other structure# and the maximum number of #stories# shall be as shown on <u>Map 4 (Maximum Building Height) in the Appendix to this Chapter.</u>

#### Maximum building height and horizontal dimension for tall buildings

Any portion of a #building# above a height of 125 feet shall comply\_\_\_\_\_\_ with the provisions of this Section. Such portions of a #building# are <u>hereinafter referred to as "towers.</u>

- Towers shall not be permitted except within the area shown on (a) Map 5 (Tower Locations and Sidewalk Widenings) in the Appendix to this Chapter.
- Towers shall be located within portions of #zoning lots# bounded (b) by intersecting #street lines#, including private street lines and lines parallel to and 200 feet from each intersecting #street line#. However, the provisions of this paragraph (b) shall not apply within "Area A" as shown on Map 5.
- Towers shall be separated from one another by a minimum <u>(c)</u> distance of 60 feet, measured in all horizontal directions.
- <u>(d)</u> The maximum horizontal dimension of a tower, measured in any direction, shall not exceed 175 feet. For the purposes of this Section, #abutting# portions of #buildings# above a height of 125 feet shall be considered a single tower.

#### <u>136-322</u> Sidewalk widening

For #buildings developed# or #enlarged# after [date of adoption], where the #development# or horizontal #enlargement# fronts upon designated #streets# as shown on Map 5 (Tower Locations and Sidewalk Widenings) in the Appendix to this Chapter, the provisions of this Section shall apply.

A sidewalk widening is a continuous, paved open area along the #street line# of a #zoning lot#, located within the #zoning lot#. A sidewalk widening shall be provided along #streets# as shown on Map 5, to the extent necessary, so that a minimum sidewalk width of 13 feet or 15 feet, as applicable, is achieved, including portions within and beyond the #zoning lot#. Such depth shall be measured perpendicular to the #street line#. Sidewalk widenings shall be improved as sidewalks to Department of Transportation standards, at the same level as the adjoining public sidewalk and shall be directly accessible to the public at all times. No #enlargement# shall be permitted to decrease the depth of such sidewalk widening to less than such minimum required depth.