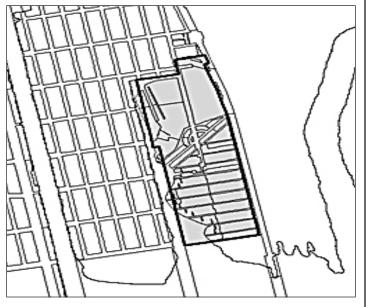

### District Plan and Maps

The regulations of this Chapter implement the #Special Downtown Far Rockaway District# Plan.

The District Plan includes the following maps in the Appendix to this Chapter:

- Special Downtown Far Rockaway District and Subdistrict <u>Map 1</u> Map 2 -Commercial Core
- Ground Floor Use and Transparency Requirements <u>Map 3 -</u>
- Map 4 -Maximum Building Height
- Tower Locations and Sidewalk Widenings Publicly Accessible Private Streets Map 5 -
- Map 6 -

<u>Map 7 -</u> Mandatory Street Walls and Public Open Space

The maps are hereby incorporated and made part of this Resolution for the purpose of specifying locations where the special regulations and requirements set forth in this Chapter apply.

#### 136-30 SPECIAL REGULATIONS WITHIN SUBDISTRICT A

The regulations of this Section, inclusive, shall apply within the area labeled "Subdistrict A", as shown on Map 1 (Special Downtown Far Rockaway District and Subdistrict) in the Appendix to this Chapter. The regulations of the #Special Downtown Far Rockaway District# shall apply, except as modified by the regulations of this Section, inclusive.

#### Street wall location

The provisions of Section 136-221 (Street wall location) shall apply within Subdistrict A, except that for "Street Wall A" and "Street Wall B", as shown on Map 7 (Mandatory Street Walls and Public Open Space) in the Appendix to this Chapter, the provisions of Section 136-221 (Street wall location) shall not apply. In lieu thereof, the provisions of this Section shall apply.

(a)

<u>"Street Wall A"</u> <u>#Buildings# on the west side of Open Space B shall have a</u> <u>#street wall# located along the required sidewalk widening on</u> <u>Mott Avenue, shown as "A1" on Map 7, except that #street wall#</u> articulation set forth in paragraph (e) of Section 35-651 (Street wall location) shall be permitted. Beyond 112 feet of Redfern Avenue, the #street wall# shall be located no closer to Central Avenue than "A2" as shown on Map 7.

"Street Wall B" (b)

> #Street walls# fronting Open Space B shall be located no closer #Street walls# tronting Open Space B shall be located no closer to Redfern Avenue than as shown on Map 7 for "B1." The #street walls# of #buildings# on the east side of Open Space B with frontage on Mott Avenue shall be located no closer to Mott Avenue than as shown on Map 7 for "B2" and "B3." Portions of #street walls# with frontage on Mott Avenue, located so that a line drawn perpendicular to "B3" intersects such #street walls#, shall be located no further than 30 feet from "B3." #Street walls# fronting Central Avenue shall be located no closer to Central Avenue than as shown on Map 7 for "B4," and shall be located no further than ten feet from "B4." <u>ten feet from "B4</u>

#### Maximum building height and horizontal dimension for tall buildings

Any portion of a #building# above a height of 125 feet shall comply\_\_\_\_\_\_ with the provisions of this Section. Such portions of a #building# are <u>hereinafter referred to as "towers.</u>

- Towers shall not be permitted except within the area shown on (a) Map 5 (Tower Locations and Sidewalk Widenings) in the Appendix to this Chapter.
- Towers shall be located within portions of #zoning lots# bounded (b) by intersecting #street lines#, including private street lines and lines parallel to and 200 feet from each intersecting #street line#. However, the provisions of this paragraph (b) shall not apply within "Area A" as shown on Map 5.
- Towers shall be separated from one another by a minimum <u>(c)</u> distance of 60 feet, measured in all horizontal directions.
- <u>(d)</u> The maximum horizontal dimension of a tower, measured in any direction, shall not exceed 175 feet. For the purposes of this Section, #abutting# portions of #buildings# above a height of 125 feet shall be considered a single tower.

Diagram of Maximum Horizontal Dimension

- (e) To permit portions of a #building# to rise from grade to a tower portion without setback, the setback provisions of Section 136-313 (Minimum and maximum base height) shall not apply to any portion of a #building# located within 100 feet of intersecting #street lines#, including private street lines.
- (f) The maximum height of a tower shall be 155 feet or 15 #stories#, whichever is lower.
- (g) No more than two towers shall be permitted within Subdistrict A.

#### <u>136-322</u> Sidewalk widening

For #buildings developed# or #enlarged# after [date of adoption], where the #development# or horizontal #enlargement# fronts upon designated #streets# as shown on Map 5 (Tower Locations and Sidewalk Widenings) in the Appendix to this Chapter, the provisions of this Section shall apply.

A sidewalk widening is a continuous, paved open area along the #street line# of a #zoning lot#, located within the #zoning lot#. A sidewalk widening shall be provided along #streets# as shown on Map 5, to the extent necessary, so that a minimum sidewalk width of 13 feet or 15 feet, as applicable, is achieved, including portions within and beyond the #zoning lot#. Such depth shall be measured perpendicular to the #street line#. Sidewalk widenings shall be improved as sidewalks to Department of Transportation standards, at the same level as the adjoining public sidewalk and shall be directly accessible to the public at all times. No #enlargement# shall be permitted to decrease the depth of such sidewalk widening to less than such minimum required depth.

The private street network shall be established as follows.

- (a) A central street shall connect Mott Avenue with Nameoke Ave. The street's intersection with Mott Avenue shall be no closer than 112 feet from Redfern Avenue. The street's intersection with Nameoke Avenue shall occur within the 210-foot wide area shown on Map 6. However, if the centerline of the new street is not within five feet of the extended centerline of Brunswick Avenue, then the easterly curb of the new street shall be greater than 50 feet from the extended line of the westerly curb of Brunswick Avenue.
- (b) A southerly cross street shall connect Redfern Avenue with the central street, intersecting Redfern Avenue within the 170-foot wide area shown on Map 6. However, if the centerline of the new street is not within five feet of the extended centerline of Dix Avenue, then the northerly curb of the new street shall be greater than 50 feet from the extended line of the southerly curb of Dix Avenue.
- (c)
   A northerly cross street shall connect Birdsall Avenue with Bayport Place, intersecting Redfern Avenue so that the centerline of the new street is within five feet of the extended centerline of Birdsall Avenue and within five feet of the centerline of Bayport Place.
- (d) The portion of the central street between Mott Avenue and the southerly cross street shall be reserved for a publicly accessible open space improved pursuant to the provisions of 136-324 (Publicly accessible open space requirements). Vehicular access shall be limited to emergency vehicles only, and the minimum dimensions for road beds and sidewalks of this Section shall not apply.

- Publicly accessible open spaces shall be provided in the area (a) shown on Map 7 (Mandatory Street Walls and Public Open Space) in the Appendix to this Chapter. Area A shall contain a minimum of 7,500 square feet, and Area B shall contain a minimum of 27,000 square feet and a maximum of 40,000 square feet. A portion of the required publicly accessible open space located within Area B shall contain an area of at least 10,000 square feet located wholly within 125 feet of Mott Avenue and shall measure a minimum of 100 feet in all horizontal directions.
- Publicly accessible open spaces shall comply with the provisions (b) of Sections 37-725 (Steps), 37-726 (Permitted obstructions), 37-728 (Standards of accessibility for persons with disabilities), 37-73 (Kiosks and Open Air Cafes) and 37-74 (Amenities), except for the following modifications:
  - (1)Paragraphs (c)(4) and (d) of Section 37-73 shall not apply to the certification of open air cafes in the Special District, and the filing of plans for open air cafes in the Borough Office of the City Register shall not be required;
  - Paragraph (b) of Section 37-73 shall be modified to limit the (2)aggregate area of open air cafes to no more than 40 percent of the public access area, and to allow open air cafes to occupy up to 50 percent of #street# frontage along Mott Avenue;
  - Section 37-741 (Seating) shall be modified as follows: (3)
    - the requirement for a minimum of one linear foot of (i) required seating for every two linear feet of #street# frontage within 15 feet of the #street line# shall not <u>apply;</u>
    - the requirement of one linear foot of seating for each (ii) <u>30 square feet of #public plaza# area shall be modified</u> to one linear foot of seating for each 60 square feet of publicly accessible open space; and
    - (iii) seating for open air cafes may count toward the seating requirement, in the category of moveable seating, provided that 50 percent of the linear seating capacity is provided through other seating types;
  - Section 37-744 shall be modified to require a minimum of one <u>(4)</u> litter receptacle per 10,000 square feet of publicly accessible open space;
  - (5) Entry plaques for publicly accessible open spaces shall be provided as described in paragraph (a) of Section 37-751, except that the number of such plaques shall be provided so that one such plaque is located at each point of entry to such publicly accessible open space, and lettering at least one inch in height shall be provided stating the words, "Open to the public:" followed by hours permitted pursuant to this paragraph, (5); and
  - Section 37-753 shall be modified to permit non-#illuminated# (6) or #illuminated accessory signs#.