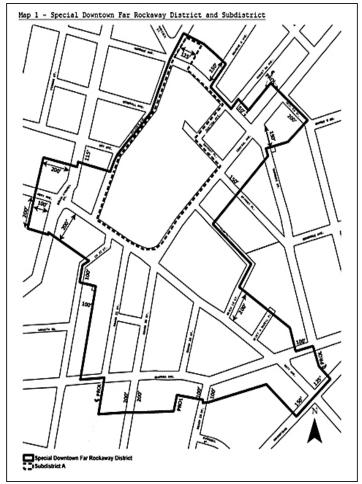

### District Plan and Maps

The regulations of this Chapter implement the #Special Downtown Far Rockaway District# Plan.

The District Plan includes the following maps in the Appendix to this Chapter:

- Special Downtown Far Rockaway District and Subdistrict <u>Map 1</u> Map 2 -Commercial Core
- Ground Floor Use and Transparency Requirements <u>Map 3 -</u>
- Map 4 -Maximum Building Height
- Tower Locations and Sidewalk Widenings Publicly Accessible Private Streets Map 5 -
- Map 6 -

#### **Subdistricts**

In order to carry out the purposes and provisions of this Chapter, Subdistrict A is established and the location of the Subdistrict is shown on Map 1 in the Appendix to this Chapter.

#### Special Use Regulations Within Subdistrict A

The following additional special #use# provisions of this Section, inclusive, shall apply within Subdistrict A, as shown on Map 1 (Special Downtown Far Rockaway District and Subdistrict) in the Appendix to this Chapter.

#### 136-30 SPECIAL REGULATIONS WITHIN SUBDISTRICT A

The regulations of this Section, inclusive, shall apply within the area labeled "Subdistrict A", as shown on Map 1 (Special Downtown Far Rockaway District and Subdistrict) in the Appendix to this Chapter. The regulations of the #Special Downtown Far Rockaway District# shall apply, except as modified by the regulations of this Section, inclusive.