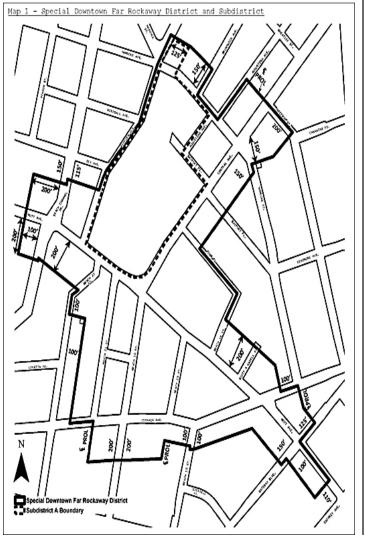

### District Plan and Maps

The regulations of this Chapter implement the #Special Downtown Far Rockaway District# Plan.

The District Plan includes the following maps in the Appendix to this Chapter:

- Special Downtown Far Rockaway District and Subdistrict <u>Map 1</u> Map 2 -Commercial Core
- Ground Floor Use and Transparency Requirements <u>Map 3 -</u>
- Map 4 -Maximum Building Height
- Tower Locations and Sidewalk Widenings Publicly Accessible Private Streets Map 5 -
- Map 6 -

#### **Subdistricts**

In order to carry out the purposes and provisions of this Chapter, Subdistrict A is established and the location of the Subdistrict is shown on Map 1 in the Appendix to this Chapter.

#### Special Use Regulations Within Subdistrict A

The following additional special #use# provisions of this Section, inclusive, shall apply within Subdistrict A, as shown on Map 1 (Special Downtown Far Rockaway District and Subdistrict) in the Appendix to this Chapter.

#### 136-30 SPECIAL REGULATIONS WITHIN SUBDISTRICT A

The regulations of this Section, inclusive, shall apply within the area labeled "Subdistrict A", as shown on Map 1 (Special Downtown Far Rockaway District and Subdistrict) in the Appendix to this Chapter. The regulations of the #Special Downtown Far Rockaway District# shall apply, except as modified by the regulations of this Section, inclusive.