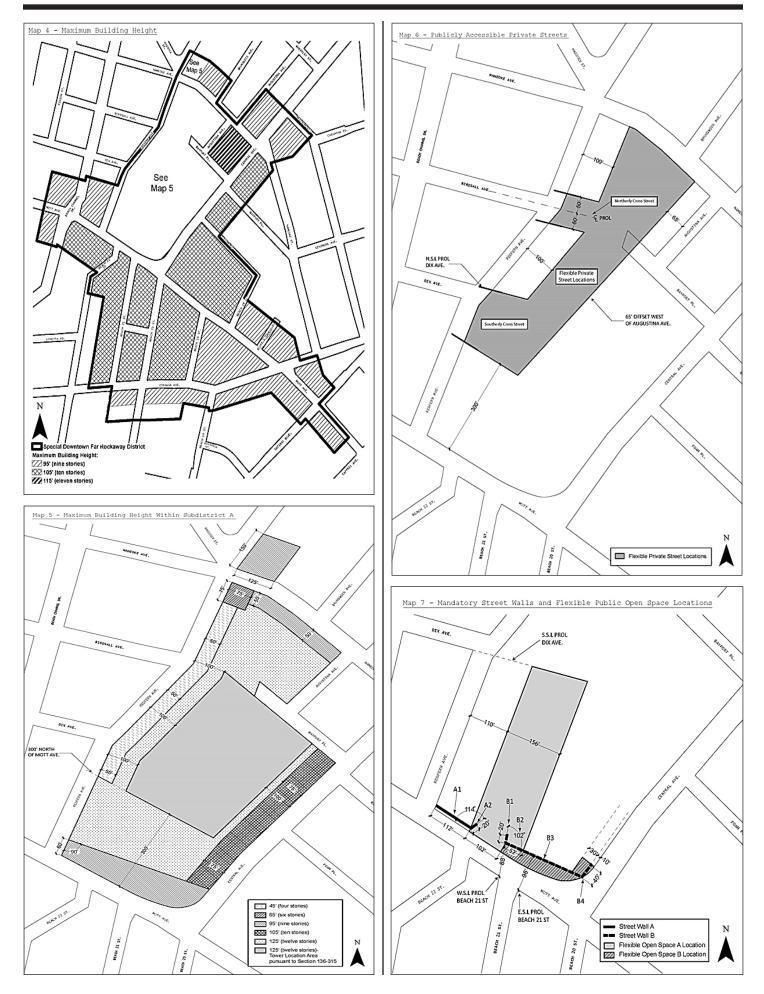

#### <u>136-322</u> Sidewalk widening

For #buildings developed# or #enlarged# after [date of adoption], where the #development# or horizontal #enlargement# fronts upon designated #streets# as shown on Map 5 (Tower Locations and Sidewalk Widenings) in the Appendix to this Chapter, the provisions of this Section shall apply.

A sidewalk widening is a continuous, paved open area along the #street line# of a #zoning lot#, located within the #zoning lot#. A sidewalk widening shall be provided along #streets# as shown on Map 5, to the extent necessary, so that a minimum sidewalk width of 13 feet or 15 feet, as applicable, is achieved, including portions within and beyond the #zoning lot#. Such depth shall be measured perpendicular to the #street line#. Sidewalk widenings shall be improved as sidewalks to Department of Transportation standards, at the same level as the adjoining public sidewalk and shall be directly accessible to the public at all times. No #enlargement# shall be permitted to decrease the depth of such sidewalk widening to less than such minimum required depth.

All mandatory sidewalk widenings must provide lighting in accordance with the requirements of Section 37-743, except that the minimum level of illumination shall be not less than two horizontal foot candles throughout the entire mandatory sidewalk widening.

Where a continuous sidewalk widening is provided on the #zoning lot#, along the entire #block# frontage of a #street#, the boundary of the sidewalk widening within the #zoning lot# shall be considered to be the #street line# for the purposes of Sections 136-22 (Height and Setback Regulations) and 136-31 (Special Height and Setback Regulations Within Subdistrict A).