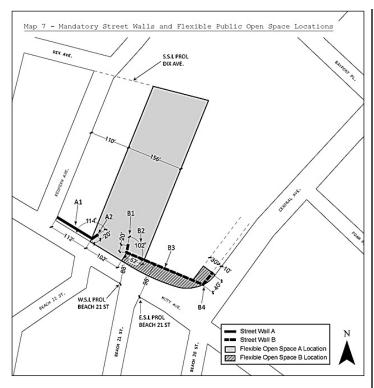

#### 136-31 Special Height and Setback Regulations Within Subdistrict A 136-311 Street wall location

The provisions of Section 136-221 (Street wall location) shall apply within Subdistrict A, except that for "Street Wall A" and "Street Wall B", as shown on Map 7 (Mandatory Street Walls and Public Open Space) in the Appendix to this Chapter, the provisions of Section 136-221 (Street wall location) shall not apply. In lieu thereof, the provisions of this Section shall apply.

(a) "Street Wall A"

#Buildings# on the west side of Open Space B shall have a

#street wall# located along the required sidewalk widening on

Mott Avenue, shown as "A1" on Map 7, except that #street wall#

articulation set forth in paragraph (e) of Section 35-651 (Street

wall location) shall be permitted. Beyond 112 feet of Redfern

Avenue, the #street wall# shall be located no closer to Central

Avenue than "A2" as shown on Map 7.

(b) "Street Wall B"

#Street walls# fronting Open Space B shall be located no closer to Redfern Avenue than as shown on Map 7 for "B1." The #street walls# of #buildings# on the east side of Open Space B with frontage on Mott Avenue shall be located no closer to Mott Avenue than as shown on Map 7 for "B2" and "B3." Portions of #street walls# with frontage on Mott Avenue, located so that a line drawn perpendicular to "B3" intersects such #street walls#, shall be located no further than 30 feet from "B3." #Street walls# fronting Central Avenue shall be located no closer to Central Avenue than as shown on Map 7 for "B4," and shall be located no further than ten feet from "B4."

All #street walls# governed by this Section shall extend to the minimum base height specified in Section 136-313 (Minimum and maximum base height), or the height of the #building#, whichever is less.