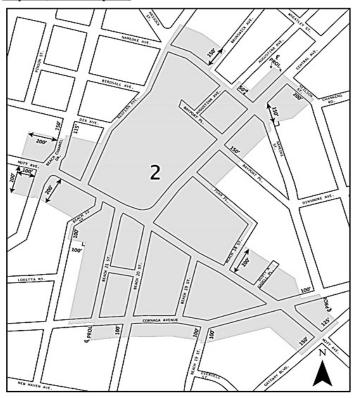

#### **Brooklyn Community District 8**

In the R7A and R7D Districts within the areas shown on the following Map 1:

Map 1. (9/24/13) [date of adoption]

#### [PROPOSED MAP]

Inclusionary Housing Designated Area

Mandatory Inclusionary Housing Area (MIHA) see Section 23-154(d)(3)(ii

Area 1 - [date of adoption] - MIH Program Option 2

Portion of Community District 8, Brooklyn