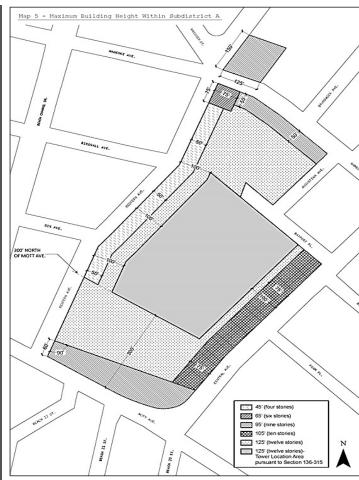

#### 136-314 <u>Maximum building height and horizontal dimension for tall</u> buildings

Any portion of a #building# above a height of 125 feet shall comply with the provisions of this Section. Such portions of a #building# are hereinafter referred to as "towers."

- (a) Towers shall not be permitted except within the area shown on Map 5 (Tower Locations and Sidewalk Widenings) in the Appendix to this Chapter.
- (b) Towers shall be located within portions of #zoning lots# bounded by intersecting #street lines#, including private street lines and

- lines parallel to and 200 feet from each intersecting #street line#. However, the provisions of this paragraph (b) shall not apply within "Area A" as shown on Map 5.
- (c) Towers shall be separated from one another by a minimum distance of 60 feet, measured in all horizontal directions.
- (d) The maximum horizontal dimension of a tower, measured in any direction, shall not exceed 175 feet. For the purposes of this Section, #abutting# portions of #buildings# above a height of 125 feet shall be considered a single tower.

Diagram of Maximum Horizontal Dimension

- (e) To permit portions of a #building# to rise from grade to a tower portion without setback, the setback provisions of Section 136-313 (Minimum and maximum base height) shall not apply to any portion of a #building# located within 100 feet of intersecting #street lines#, including private street lines.
- (f) The maximum height of a tower shall be 155 feet or 15 #stories#, whichever is lower.
- (g) No more than two towers shall be permitted within Subdistrict A.

#### 136-322 Sidewalk widening

For #buildings developed# or #enlarged# after [date of adoption], where the #development# or horizontal #enlargement# fronts upon designated #streets# as shown on Map 5 (Tower Locations and Sidewalk Widenings) in the Appendix to this Chapter, the provisions of this Section shall apply.

A sidewalk widening is a continuous, paved open area along the #street line# of a #zoning lot#, located within the #zoning lot#. A sidewalk widening shall be provided along #streets# as shown on Map 5, to the extent necessary, so that a minimum sidewalk width of 13 feet or 15 feet, as applicable, is achieved, including portions within and beyond the #zoning lot#. Such depth shall be measured perpendicular to the #street line#. Sidewalk widenings shall be improved as sidewalks to Department of Transportation standards, at the same level as the adjoining public sidewalk and shall be directly accessible to the public at all times. No #enlargement# shall be permitted to decrease the depth of such sidewalk widening to less than such minimum required depth.