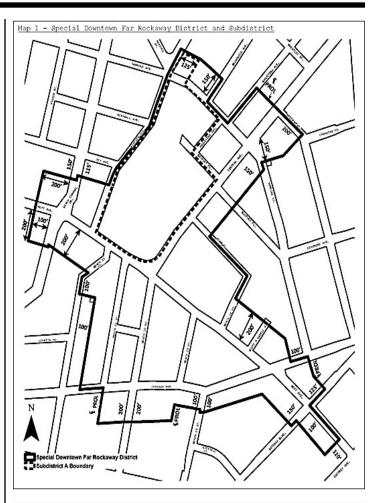

# $\frac{136-03}{Subdistricts}$

In order to carry out the purposes and provisions of this Chapter, Subdistrict A is established and the location of the Subdistrict is shown on Map 1 in the Appendix to this Chapter.

#### 136-15 Special Use Regulations Within Subdistrict A

The following additional special #use# provisions of this Section, inclusive, shall apply within Subdistrict A, as shown on Map 1 (Special Downtown Far Rockaway District and Subdistrict) in the Appendix to this Chapter.

#### 136-30 SPECIAL REGULATIONS WITHIN SUBDISTRICT A

The regulations of this Section, inclusive, shall apply within the area labeled "Subdistrict A", as shown on Map 1 (Special Downtown Far Rockaway District and Subdistrict) in the Appendix to this Chapter. The regulations of the #Special Downtown Far Rockaway District# shall apply, except as modified by the regulations of this Section, inclusive.