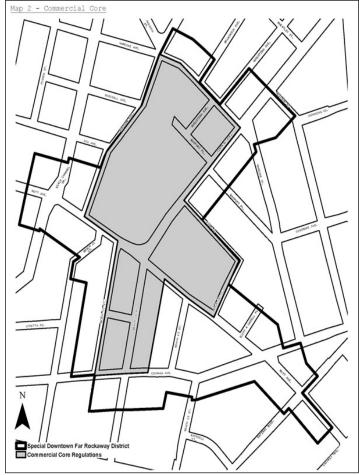

#### Location Within Buildings

Within locations shown on Map 2 (Commercial Core) in the Appendix to this Chapter, the provisions of Section 32-421 (Limitation on floors occupied by commercial uses) shall not apply. In lieu thereof, the provisions of Section 32-422 (Location of floors occupied by commercial uses) shall apply.

#### 136-12 Use Groups 10A and 12 in C2 Districts

Within locations shown on Map 2 (Commercial Core) in the Appendix to this Chapter, the provisions of Sections 32-19 (Use Group 10) and 32-21 (Use Group 12) shall be modified to allow Use Groups 10A and 12 in C2 Districts.

#### 136-13 Ground Floor Use Regulations

The special ground floor #use# provisions of this Section shall apply to any #building or other structure# fronting on designated #streets#, as shown on Map 3 (Ground Floor Use and Transparency Requirements) in the Appendix to this Chapter. These provisions shall also apply to the frontage of #buildings# along the portion of the private street connecting Mott Avenue with the southerly cross street within Subdistrict A, as shown on Map 6 (Publicly Accessible Private Streets).