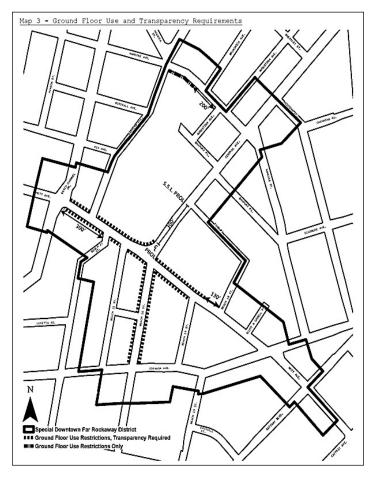

#### 136-13 Ground Floor Use Regulations

The special ground floor #use# provisions of this Section shall apply to any #building or other structure# fronting on designated #streets#, as shown on Map 3 (Ground Floor Use and Transparency Requirements) in the Appendix to this Chapter. These provisions shall also apply to the frontage of #buildings# along the portion of the private street connecting Mott Avenue with the southerly cross street within Subdistrict A, as shown on Map 6 (Publicly Accessible Private Streets).

# 136-14 Transparency and Parking Wrap Requirements

The provisions of this Section shall apply to #buildings developed# or #enlarged# after [date of adoption], where the ground floor of such #development# or #enlarged# portion of the #building# fronts upon designated #streets# as shown on Map 3 (Ground Floor Use and Transparency Requirements) in the Appendix to this Chapter. These provisions shall also apply to the frontage of #buildings# located along the portion of the private street connecting Mott Avenue with the southerly cross street within Subdistrict A. The location of such private streets are shown on Map 6. The ground floor #street wall# of such #building# or portion thereof shall be glazed in accordance with Section 37-34 (Minimum Transparency Requirements).

The provisions of Section 37-35 (Parking Wrap and Screening Requirements) shall apply along designated #streets# as shown on

Map 3 and along the portion of the private street connecting Mott Avenue with the southerly cross street within Subdistrict A. In addition, the screening requirements of paragraph (b) of Section 37-35 shall apply along intersecting #streets# within 50 feet of designated #streets#, and along intersecting #streets# or private streets within 50 feet of the portion of the private street connecting Mott Avenue with the southerly cross street within Subdistrict A.