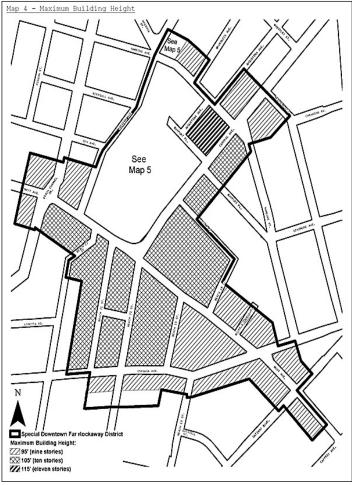

#### 136-223 Maximum building height

R6 R7-1

In the districts indicated, and in C2 Commercial Districts mapped within such districts, the maximum height of a #building or other structure# and the maximum number of #stories# shall be as shown on Map 4 (Maximum Building Height) in the Appendix to this Chapter.