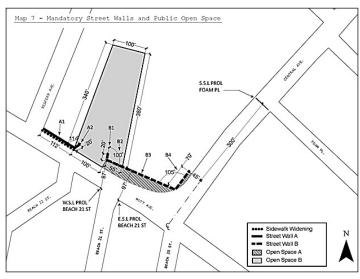

#### 136-31 Special Height and Setback Regulations Within Subdistrict A 136-311 Street wall location

The provisions of Section 136-221 (Street wall location) shall apply within Subdistrict A, except that for "Street Wall A" and "Street Wall B", as shown on Map 7 (Mandatory Street Walls and Public Open Space) in the Appendix to this Chapter, the provisions of Section 136-221 (Street wall location) shall not apply. In lieu thereof, the provisions of this Section shall apply.

(a) "Street Wall A"

#Buildings# on the west side of Open Space B shall have a

#street wall# located along the required sidewalk widening on

Mott Avenue, shown as "A1" on Map 7, except that #street wall#

articulation set forth in paragraph (e) of Section 35-651 (Street

wall location) shall be permitted. Beyond 112 feet of Redfern

Avenue, the #street wall# shall be located no closer to Central

Avenue than "A2" as shown on Map 7.

(b) "Street Wall B"

#Street walls# fronting Open Space B shall be located no closer to Redfern Avenue than as shown on Map 7 for "B1." The #street walls# of #buildings# on the east side of Open Space B with frontage on Mott Avenue shall be located no closer to Mott Avenue than as shown on Map 7 for "B2" and "B3." Portions of #street walls# with frontage on Mott Avenue, located so that a line drawn perpendicular to "B3" intersects such #street walls#, shall be located no further than 30 feet from "B3." #Street walls# fronting Central Avenue shall be located no closer to Central Avenue than as shown on Map 7 for "B4," and shall be located no further than ten feet from "B4."

All #street walls# governed by this Section shall extend to the minimum base height specified in Section 136-313 (Minimum and maximum base height), or the height of the #building#, whichever is less.