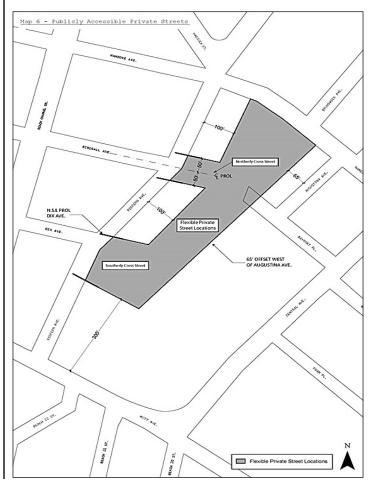

#### 136-323 Private streets

In Subdistrict A, private streets shall be accessible to the public at all times, except when required to be closed for repairs, and for no more than one day each year in order to preserve the private ownership of such area. Private streets shall be constructed to Department of Transportation standards for public #streets#, including lighting, signage, materials, crosswalks, curbs and curb cuts. Private streets shall include a paved road bed with a minimum width of 34 feet from curb to curb and sidewalks with a minimum width of 13 feet on each side along the entire length of the private street. Such private streets shall be located as shown on Map 6 (Publicly Accessible Private Street) in the Appendix to this Chapter. One street tree shall be planted for every 25 feet of curb length of each private street. Fractions equal to or greater than one-half resulting from this calculation shall be considered to be one tree. Such trees shall be planted at approximately equal intervals along the entire length of the curb of the private street.

The private street network shall be established as follows.

- (a) A central street shall connect Mott Avenue with Nameoke Ave. The street's intersection with Mott Avenue shall be no closer than 112 feet from Redfern Avenue. The street's intersection with Nameoke Avenue shall occur within the 210-foot wide area shown on Map 6. However, if the centerline of the new street is not within five feet of the extended centerline of Brunswick Avenue, then the easterly curb of the new street shall be greater than 50 feet from the extended line of the westerly curb of Brunswick Avenue.
- (b) A southerly cross street shall connect Redfern Avenue with the central street, intersecting Redfern Avenue within the 170-foot wide area shown on Map 6. However, if the centerline of the new street is not within five feet of the extended centerline of Dix Avenue, then the northerly curb of the new street shall be greater than 50 feet from the extended line of the southerly curb of Dix Avenue.
- (c) A northerly cross street shall connect Birdsall Avenue with
  Bayport Place, intersecting Redfern Avenue so that the centerline
  of the new street is within five feet of the extended centerline of
  Birdsall Avenue and within five feet of the centerline of Bayport
  Place.
- (d) The portion of the central street between Mott Avenue and the southerly cross street shall be reserved for a publicly accessible open space improved pursuant to the provisions of 136-324 (Publicly accessible open space requirements). Vehicular access shall be limited to emergency vehicles only, and the minimum dimensions for road beds and sidewalks of this Section shall not apply.