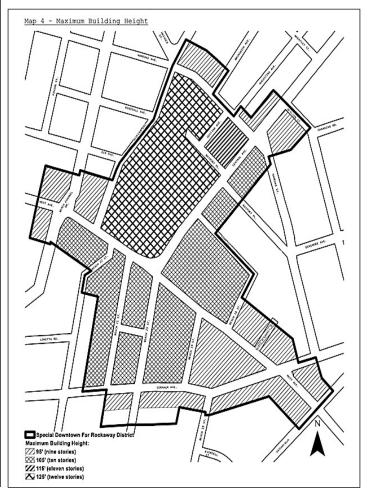

#### 136-223 Maximum building height

R6 R7-1

In the districts indicated, and in C2 Commercial Districts mapped within such districts, the maximum height of a #building or other structure# and the maximum number of #stories# shall be as shown on Map 4 (Maximum Building Height) in the Appendix to this Chapter.