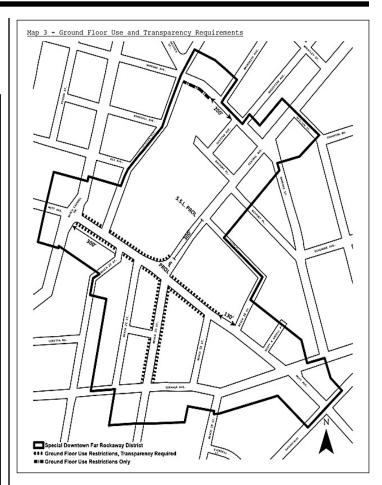

#### 136-13 Ground Floor Use Regulations

The special ground floor #use# provisions of this Section shall apply to any #building or other structure# fronting on designated #streets#, as shown on Map 3 (Ground Floor Use and Transparency Requirements) in the Appendix to this Chapter. These provisions shall also apply to the frontage of #buildings# along the portion of the private street connecting Mott Avenue with the southerly cross street within Subdistrict A, as shown on Map 6 (Publicly Accessible Private Streets).

# 136-14 Transparency and Parking Wrap Requirements

The provisions of this Section shall apply to #buildings developed# or #enlarged# after [date of adoption], where the ground floor of such #development# or #enlarged# portion of the #building# fronts upon designated #streets# as shown on Map 3 (Ground Floor Use and Transparency Requirements) in the Appendix to this Chapter. These provisions shall also apply to the frontage of #buildings# located along the portion of the private street connecting Mott Avenue with the southerly cross street within Subdistrict A. The location of such private streets are shown on Map 6. The ground floor #street wall# of such #building# or portion thereof shall be glazed in accordance with Section 37-34 (Minimum Transparency Requirements).

The provisions of Section 37-35 (Parking Wrap and Screening Requirements) shall apply along designated #streets# as shown on

Map 3 and along the portion of the private street connecting Mott Avenue with the southerly cross street within Subdistrict A. In addition, the screening requirements of paragraph (b) of Section 37-35 shall apply along intersecting #streets# within 50 feet of designated #streets#, and along intersecting #streets# or private streets within 50 feet of the portion of the private street connecting Mott Avenue with the southerly cross street within Subdistrict A.