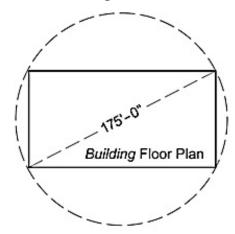

#### 136-314 <u>Maximum building height and horizontal dimension for tall</u> buildings

Any portion of a #building# above a height of 125 feet shall comply with the provisions of this Section. Such portions of a #building# are hereinafter referred to as "towers."

- (a) Towers shall not be permitted except within the area shown on Map 5 (Tower Locations and Sidewalk Widenings) in the Appendix to this Chapter.
- (b) Towers shall be located within portions of #zoning lots# bounded by intersecting #street lines#, including private street lines and

- lines parallel to and 200 feet from each intersecting #street line#. However, the provisions of this paragraph (b) shall not apply within "Area A" as shown on Map 5.
- (c) Towers shall be separated from one another by a minimum distance of 60 feet, measured in all horizontal directions.
- (d) The maximum horizontal dimension of a tower, measured in any direction, shall not exceed 175 feet. For the purposes of this Section, #abutting# portions of #buildings# above a height of 125 feet shall be considered a single tower.

Diagram of Maximum Horizontal Dimension

- (e) To permit portions of a #building# to rise from grade to a tower portion without setback, the setback provisions of Section 136-313 (Minimum and maximum base height) shall not apply to any portion of a #building# located within 100 feet of intersecting #street lines#, including private street lines.
- (f) The maximum height of a tower shall be 155 feet or 15 #stories#, whichever is lower.
- (g) No more than two towers shall be permitted within Subdistrict A.