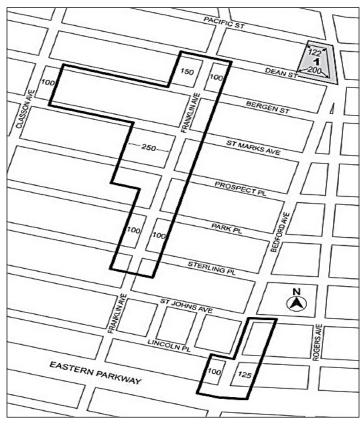

#### **Brooklyn Community District 8**

In the R7A and R7D Districts within the areas shown on the following Map 1:

Map 1. (9/24/13) [date of adoption]

# EXISTING MAP) PACIFIC ST 150 100 BERGEN ST PROSPECT PL PROSPECT PL STERLING PL STYJOHNS AVE EASTERN PARKWAY 100 125

#### [PROPOSED MAP]

Inclusionary Housing Designated Area

Mandatory Inclusionary Housing Area (MIHA) see Section 23-154(d)(3)(ii

Area 1 - [date of adoption] - MIH Program Option 2

Portion of Community District 8, Brooklyn