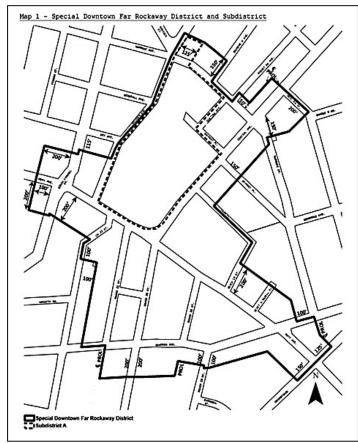

#### District Plan and Maps

The regulations of this Chapter implement the #Special Downtown Far Rockaway District# Plan.

The District Plan includes the following maps in the Appendix to this Chapter:

- Special Downtown Far Rockaway District and Subdistrict Commercial Core <u> Map 1 -</u>
- Map 2 -
- Ground Floor Use and Transparency Requirements <u>Мар 3 -</u>
- Maximum Building Height <u> Map 4 -</u>
- Tower Locations and Sidewalk Widenings <u> Map 5 -</u>
- <u> Map 6 -</u>
- Publicly Accessible Private Streets
  Mandatory Street Walls and Public Open Space <u>Map 7 -</u>

# $\frac{136-03}{Subdistricts}$

In order to carry out the purposes and provisions of this Chapter, Subdistrict A is established and the location of the Subdistrict is shown on Map 1 in the Appendix to this Chapter.

#### 136-15 Special Use Regulations Within Subdistrict A

The following additional special #use# provisions of this Section, inclusive, shall apply within Subdistrict A, as shown on Map 1 (Special Downtown Far Rockaway District and Subdistrict) in the Appendix to this Chapter.

#### 136-30 SPECIAL REGULATIONS WITHIN SUBDISTRICT A

The regulations of this Section, inclusive, shall apply within the area labeled "Subdistrict A", as shown on Map 1 (Special Downtown Far Rockaway District and Subdistrict) in the Appendix to this Chapter. The regulations of the #Special Downtown Far Rockaway District# shall apply, except as modified by the regulations of this Section, inclusive.