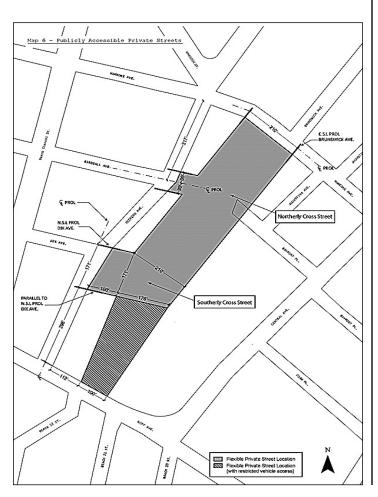

#### 136-323 Private streets

In Subdistrict A, private streets shall be accessible to the public at all times, except when required to be closed for repairs, and for no more than one day each year in order to preserve the private ownership of such area. Private streets shall be constructed to Department of Transportation standards for public #streets#, including lighting, signage, materials, crosswalks, curbs and curb cuts. Private streets shall include a paved road bed with a minimum width of 34 feet from curb to curb and sidewalks with a minimum width of 13 feet on each side along the entire length of the private street. Such private streets shall be located as shown on Map 6 (Publicly Accessible Private Street) in the Appendix to this Chapter. One street tree shall be planted for every 25 feet of curb length of each private street. Fractions equal to or greater than one-half resulting from this calculation shall be considered to be one tree. Such trees shall be planted at approximately equal intervals along the entire length of the curb of the private street.

The private street network shall be established as follows.

- (a) A central street shall connect Mott Avenue with Nameoke Ave. The street's intersection with Mott Avenue shall be no closer than 112 feet from Redfern Avenue. The street's intersection with Nameoke Avenue shall occur within the 210-foot wide area shown on Map 6. However, if the centerline of the new street is not within five feet of the extended centerline of Brunswick Avenue, then the easterly curb of the new street shall be greater than 50 feet from the extended line of the westerly curb of Brunswick Avenue.
- (b) A southerly cross street shall connect Redfern Avenue with the central street, intersecting Redfern Avenue within the 170-foot wide area shown on Map 6. However, if the centerline of the new street is not within five feet of the extended centerline of Dix Avenue, then the northerly curb of the new street shall be greater than 50 feet from the extended line of the southerly curb of Dix Avenue.
- (c) A northerly cross street shall connect Birdsall Avenue with
  Bayport Place, intersecting Redfern Avenue so that the centerline
  of the new street is within five feet of the extended centerline of
  Birdsall Avenue and within five feet of the centerline of Bayport
  Place.
- (d) The portion of the central street between Mott Avenue and the southerly cross street shall be reserved for a publicly accessible open space improved pursuant to the provisions of 136-324 (Publicly accessible open space requirements). Vehicular access shall be limited to emergency vehicles only, and the minimum dimensions for road beds and sidewalks of this Section shall not apply.

- (a) Publicly accessible open spaces shall be provided in the area shown on Map 7 (Mandatory Street Walls and Public Open Space) in the Appendix to this Chapter. Area A shall contain a minimum of 7,500 square feet, and Area B shall contain a minimum of 27,000 square feet and a maximum of 40,000 square feet. A portion of the required publicly accessible open space located within Area B shall contain an area of at least 10,000 square feet located wholly within 125 feet of Mott Avenue and shall measure a minimum of 100 feet in all horizontal directions.
- (b) Publicly accessible open spaces shall comply with the provisions of Sections 37-725 (Steps), 37-726 (Permitted obstructions), 37-728 (Standards of accessibility for persons with disabilities), 37-73 (Kiosks and Open Air Cafes) and 37-74 (Amenities), except for the following modifications:
  - (1) Paragraphs (c)(4) and (d) of Section 37-73 shall not apply to the certification of open air cafes in the Special District, and the filing of plans for open air cafes in the Borough Office of the City Register shall not be required;
  - (2) Paragraph (b) of Section 37-73 shall be modified to limit the aggregate area of open air cafes to no more than 40 percent of the public access area, and to allow open air cafes to occupy up to 50 percent of #street# frontage along Mott Avenue;
  - (3) Section 37-741 (Seating) shall be modified as follows:
    - (i) the requirement for a minimum of one linear foot of required seating for every two linear feet of #street# frontage within 15 feet of the #street line# shall not apply;