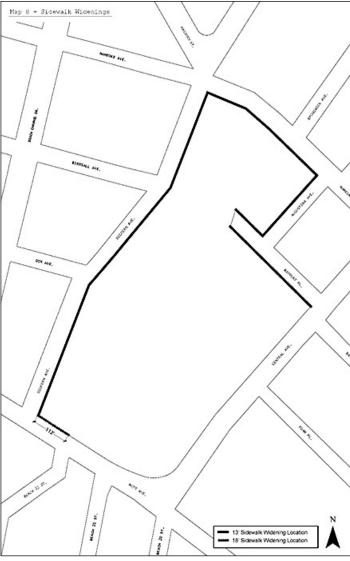

#### 136-322 Sidewalk widening

For #buildings developed# or #enlarged# after [date of adoption], where the #development# or horizontal #enlargement# fronts upon designated #streets# as shown on Map 5 (Tower Locations and Sidewalk Widenings) in the Appendix to this Chapter, the provisions of this Section shall apply.

A sidewalk widening is a continuous, paved open area along the #street line# of a #zoning lot#, located within the #zoning lot#. A sidewalk widening shall be provided along #streets# as shown on Map 5, to the extent necessary, so that a minimum sidewalk width of 13 feet or 15 feet, as applicable, is achieved, including portions within and beyond the #zoning lot#. Such depth shall be measured perpendicular to the #street line#. Sidewalk widenings shall be improved as sidewalks to Department of Transportation standards, at the same level as the adjoining public sidewalk and shall be directly accessible to the public at all times. No #enlargement# shall be permitted to decrease the depth of such sidewalk widening to less than such minimum required depth.

All mandatory sidewalk widenings must provide lighting in accordance with the requirements of Section 37-743, except that the minimum level of illumination shall be not less than two horizontal foot candles throughout the entire mandatory sidewalk widening.

Where a continuous sidewalk widening is provided on the #zoning lot#, along the entire #block# frontage of a #street#, the boundary of the sidewalk widening within the #zoning lot# shall be considered to be the #street line# for the purposes of Sections 136-22 (Height and Setback Regulations) and 136-31 (Special Height and Setback Regulations Within Subdistrict A).