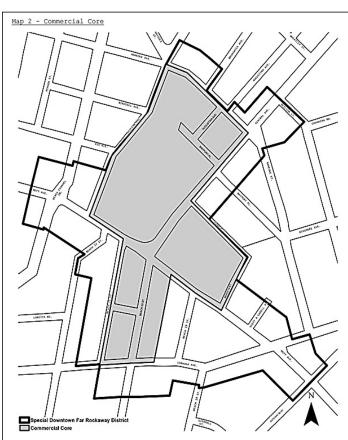

#### District Plan and Maps

The regulations of this Chapter implement the #Special Downtown Far Rockaway District# Plan.

The District Plan includes the following maps in the Appendix to this Chapter:

- Special Downtown Far Rockaway District and Subdistrict Commercial Core <u> Map 1 -</u>
- Map 2 -
- Ground Floor Use and Transparency Requirements <u>Мар 3 -</u>
- Maximum Building Height <u> Map 4 -</u>
- Tower Locations and Sidewalk Widenings <u> Map 5 -</u>
- <u> Map 6 -</u>
- Publicly Accessible Private Streets
  Mandatory Street Walls and Public Open Space <u>Map 7 -</u>

#### Location Within Buildings

Within locations shown on Map 2 (Commercial Core) in the Appendix to this Chapter, the provisions of Section 32-421 (Limitation on floors occupied by commercial uses) shall not apply. In lieu thereof, the provisions of Section 32-422 (Location of floors occupied by commercial uses) shall apply.

#### 136-12 Use Groups 10A and 12 in C2 Districts

Within locations shown on Map 2 (Commercial Core) in the Appendix to this Chapter, the provisions of Sections 32-19 (Use Group 10) and 32-21 (Use Group 12) shall be modified to allow Use Groups 10A and 12 in C2 Districts.