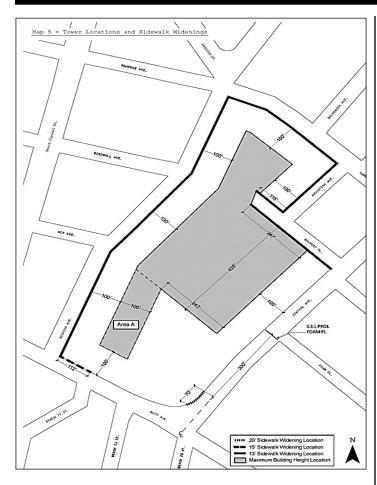

#### 136-314 <u>Maximum building height and horizontal dimension for tall</u> buildings

Any portion of a #building# above a height of 125 feet shall comply with the provisions of this Section. Such portions of a #building# are hereinafter referred to as "towers."

- (a) Towers shall not be permitted except within the area shown on Map 5 (Tower Locations and Sidewalk Widenings) in the Appendix to this Chapter.
- (b) Towers shall be located within portions of #zoning lots# bounded by intersecting #street lines#, including private street lines and

- lines parallel to and 200 feet from each intersecting #street line#. However, the provisions of this paragraph (b) shall not apply within "Area A" as shown on Map 5.
- (c) Towers shall be separated from one another by a minimum distance of 60 feet, measured in all horizontal directions.
- (d) The maximum horizontal dimension of a tower, measured in any direction, shall not exceed 175 feet. For the purposes of this Section, #abutting# portions of #buildings# above a height of 125 feet shall be considered a single tower.

Diagram of Maximum Horizontal Dimension

- (e) To permit portions of a #building# to rise from grade to a tower portion without setback, the setback provisions of Section 136-313 (Minimum and maximum base height) shall not apply to any portion of a #building# located within 100 feet of intersecting #street lines#, including private street lines.
- (f) The maximum height of a tower shall be 155 feet or 15 #stories#, whichever is lower.
- (g) No more than two towers shall be permitted within Subdistrict A.

#### 136-322 Sidewalk widening

For #buildings developed# or #enlarged# after [date of adoption], where the #development# or horizontal #enlargement# fronts upon designated #streets# as shown on Map 5 (Tower Locations and Sidewalk Widenings) in the Appendix to this Chapter, the provisions of this Section shall apply.

A sidewalk widening is a continuous, paved open area along the #street line# of a #zoning lot#, located within the #zoning lot#. A sidewalk widening shall be provided along #streets# as shown on Map 5, to the extent necessary, so that a minimum sidewalk width of 13 feet or 15 feet, as applicable, is achieved, including portions within and beyond the #zoning lot#. Such depth shall be measured perpendicular to the #street line#. Sidewalk widenings shall be improved as sidewalks to Department of Transportation standards, at the same level as the adjoining public sidewalk and shall be directly accessible to the public at all times. No #enlargement# shall be permitted to decrease the depth of such sidewalk widening to less than such minimum required depth.