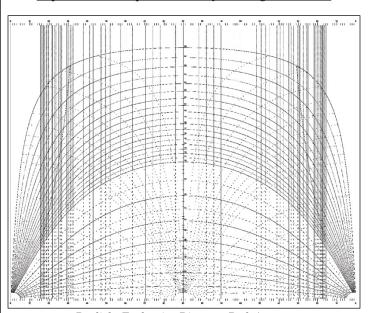

#### **Daylight Evaluation Chart (DEC)**

A graphic tool which permits objective measurements of portions of sky blocked by a #building# when it is viewed from a #vantage point#. There are three #daylight evaluation charts# for use with #street# widths of 60 feet, 75 to 80 feet and 100 feet and over, respectively. All #buildings# are drawn on the appropriate #daylight evaluation chart# to evaluate their compliance with the regulations of Section 81-27 (Alternate Height and Setback Regulations). The three #daylight evaluation charts# are presented in <u>Appendix B Appendix A</u> of this Chapter. A fourth chart, also presented in Appendix B, is available for use for #qualifying sites# in the East Midtown Subdistrict, as defined in Section 81-613, with frontage along Park Avenue.