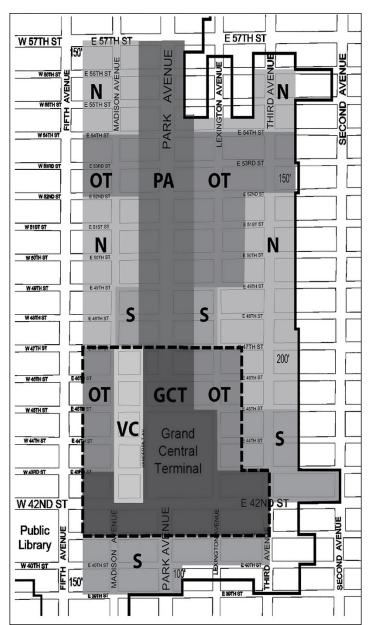

#### 81-04 Subdistricts and Subareas

In order to carry out the purposes and provisions of this Chapter, five special Subdistricts are established within the #Special Midtown District#. In each of these Subdistricts certain special regulations apply which do not apply in the remainder of the #Special Midtown District#. The Subdistricts are outlined on Map 1 (Special Midtown District and Subdistricts) in Appendix A.

The Subdistricts, together with the Sections of this Chapter specially applying to each, are as follows:

| Subdistricts                                     | Sections Having Special<br>Application |
|--------------------------------------------------|----------------------------------------|
| Penn Center Subdistrict                          | 81-50                                  |
| <u>East Midtown Grand Central</u><br>Subdistrict | 81-60                                  |
| Theater Subdistrict                              | 81-70                                  |
| Fifth Avenue Subdistrict                         | 81-80                                  |
| Preservation Subdistrict                         | 81-90                                  |

Within the East Midtown Subdistrict, certain special regulations apply to Subareas, which do not apply within the remainder of the Subdistrict. Such Subareas are established, as follows:

Grand Central Transit Improvement Zone Subarea

Park Avenue Subarea

Other Transit Improvement Zone Subarea

Southern Subarea

Northern Subarea

Vanderbilt Corridor Subarea

The combination of the Vanderbilt Corridor Subarea, the Grand Central Transit Improvement Zone Subarea and the portions of the Other Transit Improvement Zone Subarea south of East 48th Street, are hereinafter referred to as the Grand Central Core Area.

These Subareas, as well as the boundary of the Grand Central Core Area, are shown on Map 4 (East Midtown Subdistrict and Subareas) in Appendix A of this Chapter.