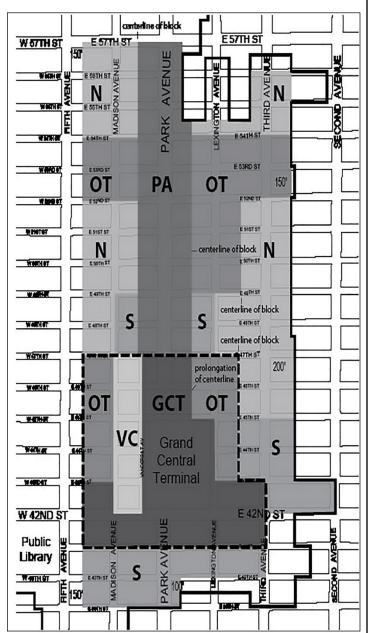

Within the East Midtown Subdistrict, certain special regulations apply to Subareas, which do not apply within the remainder of the Subdistrict. Such Subareas are established, as follows:

Grand Central Transit Improvement Zone Subarea

Park Avenue Subarea

Other Transit Improvement Zone Subarea

Southern Subarea

Northern Subarea

Vanderbilt Corridor Subarea

The combination of the Vanderbilt Corridor Subarea, the Grand Central Transit Improvement Zone Subarea and the portions of the Other Transit Improvement Zone Subarea south of East 48th Street, are hereinafter referred to as the Grand Central Core Area.

These Subareas, as well as the boundary of the Grand Central Core Area, are shown on Map 4 (East Midtown Subdistrict and Subareas) in Appendix A of this Chapter.