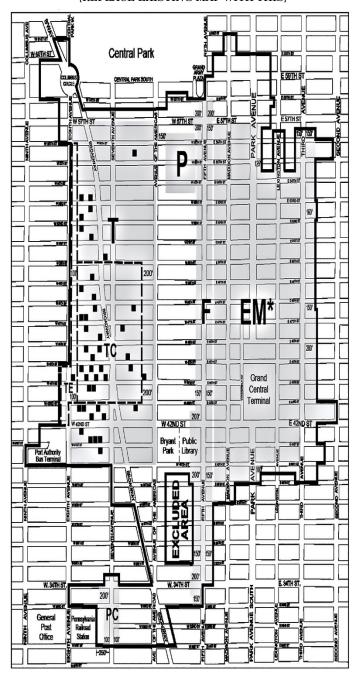

#### 81-04 Subdistricts and Subareas

In order to carry out the purposes and provisions of this Chapter, five special Subdistricts are established within the #Special Midtown District#. In each of these Subdistricts certain special regulations apply which do not apply in the remainder of the #Special Midtown District#. The Subdistricts are outlined on Map 1 (Special Midtown District and Subdistricts) in Appendix A.

The Subdistricts, together with the Sections of this Chapter specially applying to each, are as follows:

| Subdistricts                                     | Sections Having Special<br>Application |
|--------------------------------------------------|----------------------------------------|
| Penn Center Subdistrict                          | 81-50                                  |
| <u>East Midtown Grand Central</u><br>Subdistrict | 81-60                                  |
| Theater Subdistrict                              | 81-70                                  |
| Fifth Avenue Subdistrict                         | 81-80                                  |
| Preservation Subdistrict                         | 81-90                                  |