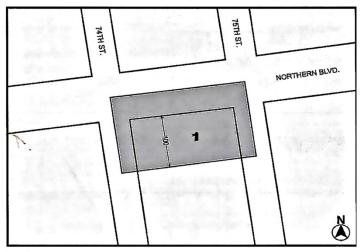

## BOROUGH OF QUEENS Nos. 1 & 2 74-04 NORTHERN BOULEVARD REZONING

CD 3 C 170162 ZMQ

IN THE MATTER OF an application submitted by H&M, LLC pursuant to Sections 197-c, and 201 of the New York City Charter for an amendment of the Zoning Map, Section No. 9d, changing from a C8-1 District to a C4-3 District property bounded by Northern Boulevard, 75th Street, a line 100 feet southerly of Northern Boulevard, and 74th Street, as shown on a diagram (for illustrative purposes only) dated January 3, 2017.