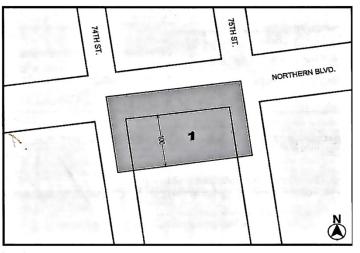

## BOROUGH OF QUEENS Nos. 1 & 2 74-04 NORTHERN BOULEVARD REZONING No. 1

**CD** 3 C 170162 ZMQ IN THE MATTER OF an application submitted by H&M, LLC pursuant to Sections 197-c, and 201 of the New York City Charter for an amendment of the Zoning Map, Section No. 9d, changing from a C8-1 District to a C4-3 District property bounded by Northern Boulevard, 75th Street, a line 100 feet southerly of Northern Boulevard, and 74th Street, as shown on a diagram (for illustrative purposes only) dated January 3, 2017.

No. 2

N 170163 ZRQ

**CD 3** IN THE MATTER OF an application submitted by H&M, LLC, pursuant to Section 201 of the New York City Charter, for an amendment of the Zoning Resolution of the City of New York modifying Appendix F for the purpose of establishing a Mandatory Inclusionary Housing area.