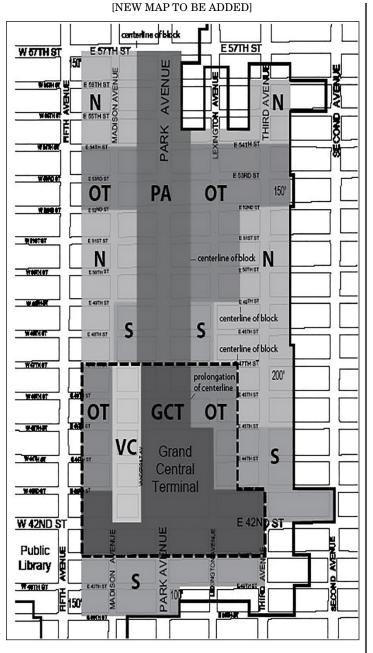

## Subdistricts and Subareas

In order to carry out the purposes and provisions of this Chapter, five special Subdistricts are established within the #Special Midtown District#. In each of these Subdistricts certain special regulations apply which do not apply in the remainder of the #Special Midtown District#. The Subdistricts are outlined on Map 1 (Special Midtown District and Subdistricts) in Appendix A.

The Subdistricts, together with the Sections of this Chapter specially applying to each, are as follows:

| Subdistricts                                     | Sections HavingSpecial<br>Application |
|--------------------------------------------------|---------------------------------------|
| Penn Center Subdistrict                          | 81-50                                 |
| <u>East Midtown-Grand Central</u><br>Subdistrict | 81-60                                 |
| Theater Subdistrict                              | 81-70                                 |
| Fifth Avenue Subdistrict                         | 81-80                                 |
| Preservation Subdistrict                         | 81-90                                 |
|                                                  |                                       |

Within the East Midtown Subdistrict, certain special regulations apply to Subareas, which do not apply within the remainder of the Subdistrict. Such Subareas are established, as follows:

Grand Central Transit Improvement Zone Subarea

Park Avenue Subarea

Other Transit Improvement Zone Subarea

Southern Subarea

Northern Subarea

Vanderbilt Corridor Subarea

The combination of the Vanderbilt Corridor Subarea, the Grand Central Transit Improvement Zone Subarea and the portions of the Other Transit Improvement Zone Subarea south of East 48th Street, are hereinafter referred to as the Grand Central Core Area.

These Subareas, as well as the boundary of the Grand Central Core Area, are shown on Map 4 (East Midtown Subdistrict and Subareas) in Appendix A of this Chapter.

#### 81-60 SPECIAL REGULATIONS FOR THE <u>EAST MIDTOWN</u> GRAND CENTRAL SUBDISTRICT

The regulations of Sections 81-60 (SPECIAL REGULATIONS FOR THE EAST MIDTOWN SUBDISTRICT), inclusive, are applicable only in the East Midtown Grand Central Subdistrict, the boundaries of which are shown on Map 1 (Special Midtown District and Subdistricts) and Map 4 (East Midtown Subdistrict and Subareas) in Appendix A of this Chapter. These regulations supplement or modify the provisions of this Chapter applying generally to the #Special Midtown District#, of which this Subdistrict is a part.