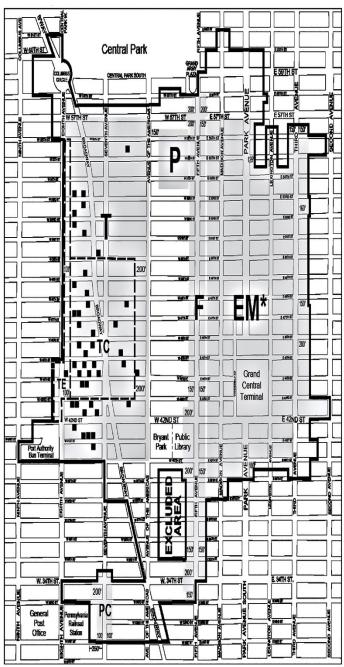

#### **District Plan**

The regulations of this Chapter are designed to implement the #Special Midtown District# Plan.

\* \* \*

The District Plan includes the following four three maps:

- Special Midtown District and Subdistricts Map 1
- Map 2 Retail and Street Wall Continuity
- Map 3 Subway Station and Rail Mass Transit Facility Improvement Areas
- <u>Map 4</u> East Midtown Subdistrict and Subareas

## Subdistricts and Subareas

In order to carry out the purposes and provisions of this Chapter, five special Subdistricts are established within the #Special Midtown District#. In each of these Subdistricts certain special regulations apply which do not apply in the remainder of the #Special Midtown District#. The Subdistricts are outlined on Map 1 (Special Midtown District and Subdistricts) in Appendix A.

The Subdistricts, together with the Sections of this Chapter specially applying to each, are as follows:

| Subdistricts                                     | Sections HavingSpecial<br>Application |
|--------------------------------------------------|---------------------------------------|
| Penn Center Subdistrict                          | 81-50                                 |
| <u>East Midtown-Grand Central</u><br>Subdistrict | 81-60                                 |
| Theater Subdistrict                              | 81-70                                 |
| Fifth Avenue Subdistrict                         | 81-80                                 |
| Preservation Subdistrict                         | 81-90                                 |
|                                                  |                                       |

Within the East Midtown Subdistrict, certain special regulations apply to Subareas, which do not apply within the remainder of the Subdistrict. Such Subareas are established, as follows:

Grand Central Transit Improvement Zone Subarea

Park Avenue Subarea

Other Transit Improvement Zone Subarea

Southern Subarea

Northern Subarea

Vanderbilt Corridor Subarea

The combination of the Vanderbilt Corridor Subarea, the Grand Central Transit Improvement Zone Subarea and the portions of the Other Transit Improvement Zone Subarea south of East 48th Street, are hereinafter referred to as the Grand Central Core Area.

These Subareas, as well as the boundary of the Grand Central Core Area, are shown on Map 4 (East Midtown Subdistrict and Subareas) in Appendix A of this Chapter.