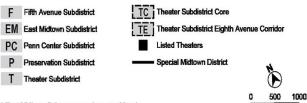

#### **District Plan**

The regulations of this Chapter are designed to implement the #Special Midtown District# Plan.

\* \* \*

The District Plan includes the following four three maps:

- Special Midtown District and Subdistricts Map 1
- Map 2 Retail and Street Wall Continuity
- Map 3 Subway Station and Rail Mass Transit Facility Improvement Areas
- <u>Map 4</u> East Midtown Subdistrict and Subareas

Within the East Midtown Subdistrict, certain special regulations apply to Subareas, which do not apply within the remainder of the Subdistrict. Such Subareas are established, as follows:

Grand Central Transit Improvement Zone Subarea

Park Avenue Subarea

Other Transit Improvement Zone Subarea

Southern Subarea

Northern Subarea

Vanderbilt Corridor Subarea

The combination of the Vanderbilt Corridor Subarea, the Grand Central Transit Improvement Zone Subarea and the portions of the Other Transit Improvement Zone Subarea south of East 48th Street, are hereinafter referred to as the Grand Central Core Area.

These Subareas, as well as the boundary of the Grand Central Core Area, are shown on Map 4 (East Midtown Subdistrict and Subareas) in Appendix A of this Chapter.

The regulations of Sections 81-60 (SPECIAL REGULATIONS FOR THE EAST MIDTOWN SUBDISTRICT), inclusive, are applicable only in the East Midtown Grand Central Subdistrict, the boundaries of which are shown on Map 1 (Special Midtown District and Subdistricts) and Map 4 (East Midtown Subdistrict and Subareas) in Appendix A of this Chapter. These regulations supplement or modify the provisions of this Chapter applying generally to the #Special Midtown District#, of which this Subdistrict is a part.