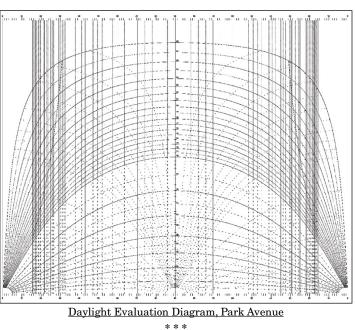

#### **Daylight Evaluation Chart (DEC)**

A graphic tool which permits objective measurements of portions of sky blocked by a #building# when it is viewed from a #vantage point#. There are three #daylight evaluation charts# for use with #street# widths of 60 feet, 75 to 80 feet and 100 feet and over, respectively. All #buildings# are drawn on the appropriate #daylight evaluation chart# to evaluate their compliance with the regulations of Section 81-27 (Alternate Height and Setback Regulations). The three #daylight evaluation charts# are presented in <u>Appendix B Appendix A</u> of this Chapter. A fourth chart, also presented in <u>Appendix B</u>, is available for use for #qualifying sites# in the East Midtown Subdistrict, as defined in Section 81-613, with frontage along Park Avenue.