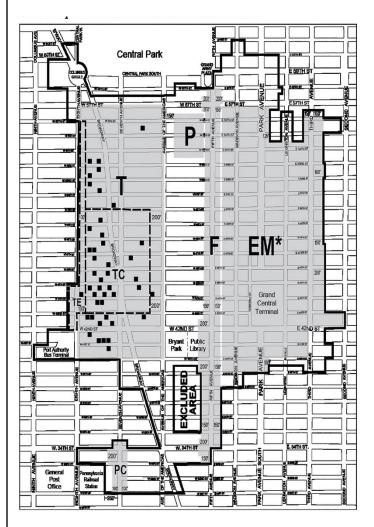

## Subdistricts and Subareas

In order to carry out the purposes and provisions of this Chapter, five special Subdistricts are established within the #Special Midtown District#. In each of these Subdistricts certain special regulations apply which do not apply in the remainder of the #Special Midtown District#. The Subdistricts are outlined on Map 1 (Special Midtown District and Subdistricts) in Appendix A.

The Subdistricts, together with the Sections of this Chapter specially applying to each, are as follows:

| Subdistricts                                     | Sections HavingSpecial<br>Application |
|--------------------------------------------------|---------------------------------------|
| Penn Center Subdistrict                          | 81-50                                 |
| <u>East Midtown-Grand Central</u><br>Subdistrict | 81-60                                 |
| Theater Subdistrict                              | 81-70                                 |
| Fifth Avenue Subdistrict                         | 81-80                                 |
| Preservation Subdistrict                         | 81-90                                 |
|                                                  |                                       |

Special district plan requirements for the Penn Center Subdistrict are set forth in Section 81-50 (SPECIAL REGULATIONS FOR THE PENN CENTER SUBDISTRICT), for the <u>East Midtown Grand Central</u> Subdistrict are set forth in Section 81-60 (SPECIAL REGULATIONS FOR THE <u>EAST MIDTOWN GRAND CENTRAL</u> SUBDISTRICT), for the Theater Subdistrict are set forth in Section 81-70 (SPECIAL REGULATIONS FOR THEATER SUBDISTRICT), for the Fifth Avenue Subdistrict are set forth in Section 81-80 (SPECIAL REGULATIONS FOR FIFTH AVENUE SUBDISTRICT) and for the Preservation Subdistrict are set forth in Section 81-90 (SPECIAL REGULATIONS FOR PRESERVATION SUBDISTRICT).