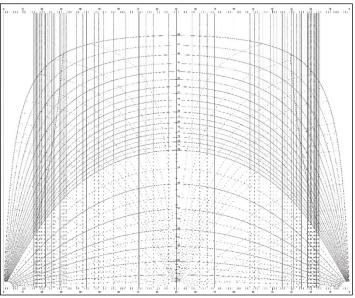

#### **Daylight Evaluation Chart (DEC)**

A graphic tool which permits objective measurements of portions of sky blocked by a #building# when it is viewed from a #vantage point#. There are three #daylight evaluation charts# for use with #street# widths of 60 feet, 75 to 80 feet and 100 feet and over, respectively. All #buildings# are drawn on the appropriate #daylight evaluation chart# to evaluate their compliance with the regulations of Section 81-27 (Alternate Height and Setback Regulations). The three #daylight evaluation charts# are presented in <u>Appendix B Appendix A</u> of this Chapter. A fourth chart, also presented in <u>Appendix B</u>, is available for use for #qualifying sites# in the East Midtown Subdistrict, as defined in Section 81-613, with frontage along Park Avenue.