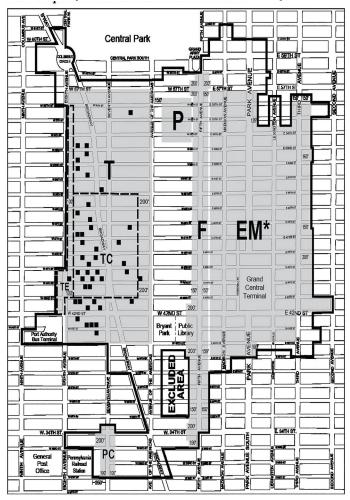

## 81-03

The regulations of this Chapter are designed to implement the #Special Midtown District# Plan.

The District Plan includes the following four three maps:

- Map 1 Special Midtown District and Subdistricts
- Map 2 Retail and Street Wall Continuity
- Map 3 Subway Station and Rail Mass Transit Facility Improvement Areas
- Map 4 East Midtown Subdistrict and Subareas

### 81-04 Subdistricts and Subareas

In order to carry out the purposes and provisions of this Chapter, five special Subdistricts are established within the #Special Midtown District#. In each of these Subdistricts certain special regulations apply which do not apply in the remainder of the #Special Midtown District#. The Subdistricts are outlined on Map 1 (Special Midtown District and Subdistricts) in Appendix A.

The Subdistricts, together with the Sections of this Chapter specially applying to each, are as follows:

| Subdistricts                                      | Sections HavingSpecial<br>Application |
|---------------------------------------------------|---------------------------------------|
| Penn Center Subdistrict                           | 81-50                                 |
| <u>East Midtown</u> -Grand Central<br>Subdistrict | 81-60                                 |
| Theater Subdistrict                               | 81-70                                 |
| Fifth Avenue Subdistrict                          | 81-80                                 |
| Preservation Subdistrict                          | 81-90                                 |

Within the East Midtown Subdistrict, certain special regulations apply to Subareas, which do not apply within the remainder of the Subdistrict. Such Subareas are established, as follows:

Grand Central Transit Improvement Zone Subarea

Park Avenue Subarea

Other Transit Improvement Zone Subarea

Southern Subarea

Northern Subarea

Vanderbilt Corridor Subarea

The combination of the Vanderbilt Corridor Subarea, the Grand Central Transit Improvement Zone Subarea and the portions of the Other Transit Improvement Zone Subarea south of East 48th Street, are hereinafter referred to as the Grand Central Core Area.

These Subareas, as well as the boundary of the Grand Central Core
Area, are shown on Map 4 (East Midtown Subdistrict and Subareas) in
Appendix A of this Chapter.

\* \* \*