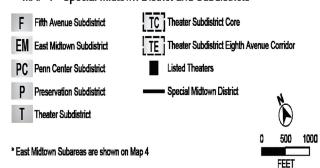

### 81-04 Subdistricts and Subareas

In order to carry out the purposes and provisions of this Chapter, five special Subdistricts are established within the #Special Midtown District#. In each of these Subdistricts certain special regulations apply which do not apply in the remainder of the #Special Midtown District#. The Subdistricts are outlined on Map 1 (Special Midtown District and Subdistricts) in Appendix A.

The Subdistricts, together with the Sections of this Chapter specially applying to each, are as follows:

| Subdistricts                                      | Sections HavingSpecial<br>Application |
|---------------------------------------------------|---------------------------------------|
| Penn Center Subdistrict                           | 81-50                                 |
| <u>East Midtown</u> -Grand Central<br>Subdistrict | 81-60                                 |
| Theater Subdistrict                               | 81-70                                 |
| Fifth Avenue Subdistrict                          | 81-80                                 |
| Preservation Subdistrict                          | 81-90                                 |

The Subdistricts are also subject to all other regulations of the #Special Midtown District# and, where applicable pursuant to Section 81-023, the #Special Clinton District# and the underlying districts, except as otherwise specifically provided in the Subdistrict regulations themselves.