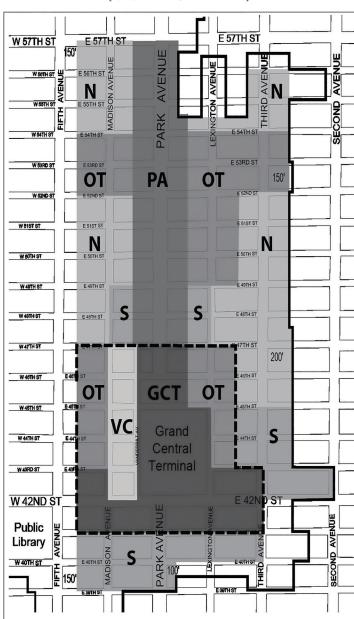

Within the East Midtown Subdistrict, certain special regulations apply to Subareas, which do not apply within the remainder of the Subdistrict. Such Subareas are established, as follows:

Grand Central Transit Improvement Zone Subarea

Park Avenue Subarea

Other Transit Improvement Zone Subarea

Southern Subarea

Northern Subarea

Vanderbilt Corridor Subarea

The combination of the Vanderbilt Corridor Subarea, the Grand Central Transit Improvement Zone Subarea and the portions of the Other Transit Improvement Zone Subarea south of East 48th Street, are hereinafter referred to as the Grand Central Core Area.

These Subareas, as well as the boundary of the Grand Central Core
Area, are shown on Map 4 (East Midtown Subdistrict and Subareas) in
Appendix A of this Chapter.

\* \* \*