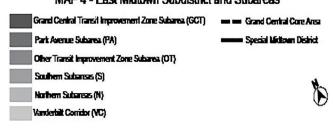

Within the East Midtown Subdistrict, certain special regulations apply to Subareas, which do not apply within the remainder of the Subdistrict. Such Subareas are established, as follows:

Grand Central Transit Improvement Zone Subarea

Park Avenue Subarea

Other Transit Improvement Zone Subarea

Southern Subarea

Northern Subarea

Vanderbilt Corridor Subarea

The combination of the Vanderbilt Corridor Subarea, the Grand Central Transit Improvement Zone Subarea and the portions of the Other Transit Improvement Zone Subarea south of East 48th Street, are hereinafter referred to as the Grand Central Core Area.

These Subareas, as well as the boundary of the Grand Central Core
Area, are shown on Map 4 (East Midtown Subdistrict and Subareas) in
Appendix A of this Chapter.

\* \* \*