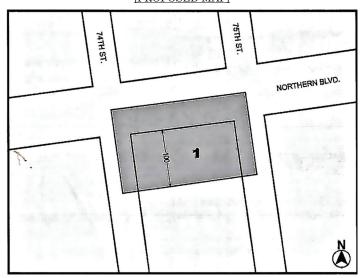

## BOROUGH OF QUEENS Nos. 1 & 2 74-04 NORTHERN BOULEVARD REZONING

No. 1 C 170162 ZMQ

IN THE MATTER OF an application submitted by H&M, LLC pursuant to Sections 197-c, and 201 of the New York City Charter for an amendment of the Zoning Map, Section No. 9d, changing from a C8-1 District to a C4-3 District property bounded by Northern Boulevard, 75th Street, a line 100 feet southerly of Northern Boulevard, and 74th Street, as shown on a diagram (for illustrative purposes only) dated January 3, 2017.

### No. 2

N 170163 ZRQ IN THE MATTER OF an application submitted by H&M, LLC, pursuant to Section 201 of the New York City Charter, for an amendment of the Zoning Resolution of the City of New York modifying Appendix F for the purpose of establishing a Mandatory