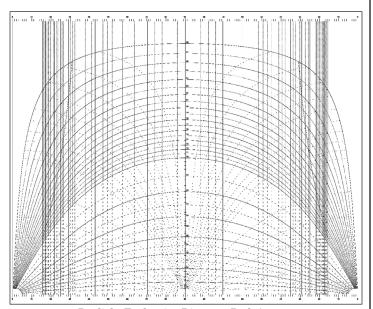

## 81-03

The regulations of this Chapter are designed to implement the #Special Midtown District# Plan.

The District Plan includes the following four three maps:

- Map 1 Special Midtown District and Subdistricts
- Map 2 Retail and Street Wall Continuity
- Map 3 Subway Station and Rail Mass Transit Facility Improvement Areas
- Map 4 East Midtown Subdistrict and Subareas

The maps are located in Appendix A of this Chapter and are hereby incorporated and made a part of this Resolution. They are incorporated for the purpose of specifying locations where special regulations and requirements set forth in the text of this Chapter apply.

### 81-04 Subdistricts and Subareas

In order to carry out the purposes and provisions of this Chapter, five special Subdistricts are established within the #Special Midtown District#. In each of these Subdistricts certain special regulations apply which do not apply in the remainder of the #Special Midtown District#. The Subdistricts are outlined on Map 1 (Special Midtown District and Subdistricts) in Appendix A.

The Subdistricts, together with the Sections of this Chapter specially applying to each, are as follows:

| Subdistricts                                      | Sections HavingSpecial<br>Application |
|---------------------------------------------------|---------------------------------------|
| Penn Center Subdistrict                           | 81-50                                 |
| <u>East Midtown</u> -Grand Central<br>Subdistrict | 81-60                                 |
| Theater Subdistrict                               | 81-70                                 |
| Fifth Avenue Subdistrict                          | 81-80                                 |
| Preservation Subdistrict                          | 81-90                                 |