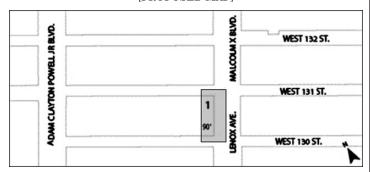

### No. 7

CD 10 C 170050 ZMM

IN THE MATTER OF an application submitted by the NYC

Department of Hayring Preservation and Development, purguent to

Department of Housing Preservation and Development, pursuant to Sections 197-c and 201 of the New York City Charter, for an amendment of the Zoning Map, Section No. 6a:

- eliminating from within an R7-2 District a C2-4 District bounded by a line 100 feet westerly of Lenox Avenue – Malcolm X Boulevard, West 131st Street, a line 90 feet westerly of Lenox Avenue – Malcolm X Boulevard, and West 130th Street, and
- changing from an R7-2 District to an R8A District property bounded by a line 90 feet westerly of Lenox Avenue – Malcolm X Boulevard, West 131st Street, Lenox Avenue – Malcolm X Boulevard, and West 130th Street,

as shown on a diagram (for illustrative purposes only) dated September 6, 2016, and subject to the conditions of CEQR Declaration E-377.