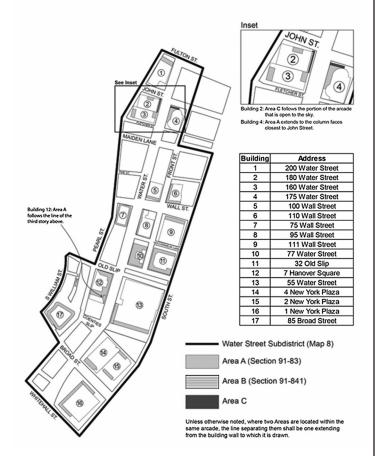

#### 91-83 Retail Uses Within Existing Arcades

A horizontal #enlargement# of the ground floor and second floor levels within an arcade located within Area A on Map 9 in Appendix A of this Chapter may be permitted upon certification by the Chairperson of the City Planning Commission to the Commissioner of Buildings that such #enlargement# complies with the provisions of this Section, and the following conditions are met:

#### **Building Address Required Compensating Amenity**

175 Water Street Area C on Map 9 in Appendix A of this Chapter, the open area along John Street and the open area along Front Street with a minimum depth of 15 feet measured perpendicular to the Front Street #street line# shall be improved in accordance with the provisions of Sections 91-832 and 91-833. Such open area and remaining arrade area shall be ensidered one continuous arcade area shall be considered one contiguous public space and shall be accessible to the public at all times.

100 Wall Street Maintenance of Manahatta Park between Water Street and Front Street for the life of the #building#.

110 Wall Street Maintenance of Manahatta Park between

Front Street and South Street for the life of the

#### 91-84 <u>Authorizations</u>

91-841

Authorization for retail uses within existing arcades

The City Planning Commission may authorize a horizontal #enlargement# of the ground floor and second floor levels within an arcade located within Area B on Map 9 in Appendix A of this Chapter. In order to grant the authorization, the Commission shall find that: