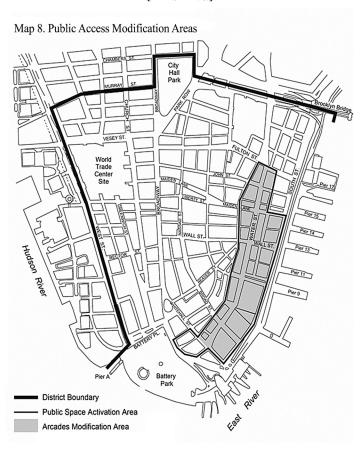

- Map 1 Special Lower Manhattan District
- Map 2 Street Wall Continuity Types 1, 2A, 2B & 3
- Map 3 Street Wall Continuity Types 4 & 5
- Map 4 Designated Retail Streets
- Map 5 Curb Cut Prohibitions
- Map 6 South Street Seaport Subdistrict (Section 91-63)
- Map 7 Subway Station Improvement Areas
- Map 8 Public Access Modification Areas-

#### [ALL NEW TEXT (91-80 THROUGH 91-843) FOLLOWS – DELETED TEXT (91-80 THROUGH 91-821) IS LOCATED AFTER APPENDIX MAPS]

The following regulations shall apply to arcades and #publicly accessible open areas# existing on [effective date of amendment] located within the Water Street Subdistrict as shown on Map 8 in Appendix A of this Chapter except for the #plaza# that was the subject of special permit application CP-20518, approved by the City Planning Commission on November 27, 1968.