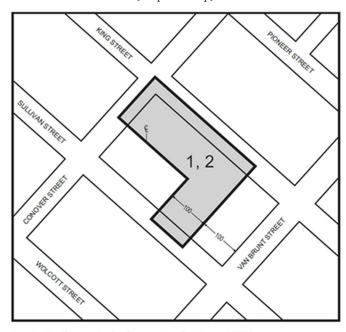

#### OXFORD NURSING HOME No. 2

CD 6 C 150361 ZMK
IN THE MATTER OF an application submitted by the Conover King
Realty, LLC pursuant to Sections 197-c and 201 of the New York City
Charter for an amendment of the Zoning Map, Section No. 16a:

- changing from an M2-1 District to an M1-4/R6 District property bounded by King Street, a line 100 feet northwesterly of Van Brunt Street, Sullivan Street, a line 200 feet northwesterly of Van Brunt Street, a line midway between King Street and Sullivan Street, and Conover Street; and
- establishing a Special Mixed Use District (MX-5) bounded by King Street, a line 100 feet northwesterly of Van Brunt Street, Sullivan Street, a line 200 feet northwesterly of Van Brunt Street, a line midway between King Street and Sullivan Street, and Conover Street;

as shown in a diagram (for illustrative purposes only) dated November 30, 2015.

No. 3

IN THE MATTER OF an application submitted by Conover King Realty, LLC pursuant to Sections 197-c and 201 of the New York City Charter for the grant of a special permit pursuant to Section 74-902 of the Zoning Resolution to modify the requirements of Section 24-111 (Maximum floor area ratio for certain community facility uses) to permit the allowable community facility floor area ratio of Section 24-11 (Maximum Floor Area Ratio and Percentage of Lot Coverage) to apply to a proposed 200-bed nursing home on property located at 141 Conover Street (Block 555, Lot 5), in an M1-4/R6\* District, within a Special Mixed Use District (MX-5)\*.