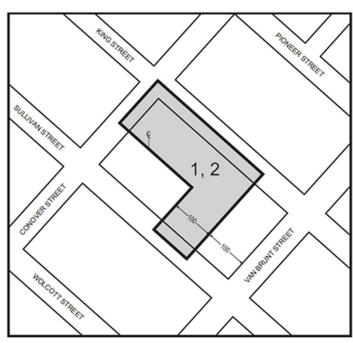

#### OXFORD NURSING HOME No. 2

CD 6 C 150361 ZMK

IN THE MATTER OF an application submitted by the Conover King Realty, LLC pursuant to Sections 197-c and 201 of the New York City Charter for an amendment of the Zoning Map, Section No. 16a:

1. changing from an M2-1 District to an M1-4/R6 District

- property bounded by King Street, a line 100 feet northwesterly of Van Brunt Street, Sullivan Street, a line 200 feet northwesterly of Van Brunt Street, a line midway between King Street and Sullivan Street, and Conover Street; and
- establishing a Special Mixed Use District (MX-5) bounded by King Street, a line 100 feet northwesterly of Van Brunt Street, Sullivan Street, a line 200 feet northwesterly of Van Brunt Street, a line midway between King Street and Sullivan Street, and Conover Street;

as shown in a diagram (for illustrative purposes only) dated November 30, 2015.

### No. 3

CD 6
C 150362 ZSK
IN THE MATTER OF an application submitted by Conover King Realty,
LLC pursuant to Sections 197-c and 201 of the New York City Charter for
the grant of a special permit pursuant to Section 74-902 of the Zoning
Resolution to modify the requirements of Section 24-111 (Maximum floor
area ratio for certain community facility uses) to permit the allowable
community facility floor area ratio of Section 24-11 (Maximum Floor Area
Ratio and Percentage of Lot Coverage) to apply to a proposed 200-bed
nursing home on property located at 141 Conover Street (Block 555, Lot
5), in an M1-4/R6\* District, within a Special Mixed Use District (MX-5)\*.

\*Note: The site is proposed to be rezoned by changing from an M2-1 District to an M1-4/R6 and by establishing a Special Mixed Use District (MX-5), under a concurrent related application C 150361 ZMK.