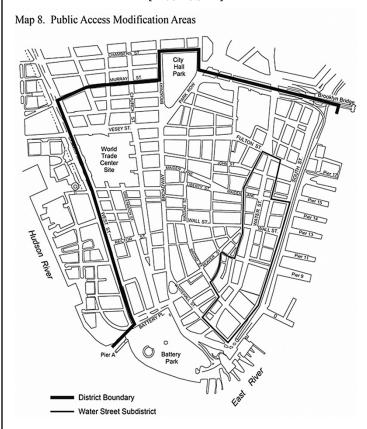

Map 7 Subway Station Improvement Areas

Map 8 Public Access Modification Areas-

Map 9 Water Street Subdistrict.

91-80 PUBLIC ACCESS AREAS

> [ALL NEW TEXT (91-80 THROUGH 91-843) FOLLOWS – DELETED TEXT (91-80 THROUGH 91-821) IS LOCATED AFTER APPENDIX MAPS]

The following regulations shall apply to arcades and #publicly accessible open areas# existing on [effective date of amendment] located within the Water Street Subdistrict as shown on Map 8 in Appendix A of this Chapter except for the #plaza# that was the subject of special permit application CP-20518, approved by the City Planning Commission on November 27, 1968.