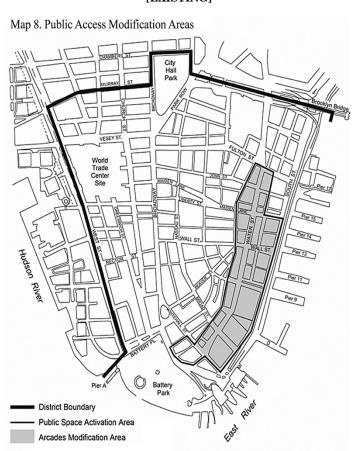

Map 7 Subway Station Improvement Areas

Map 8 Public Access Modification Areas-

Map 9 Water Street Subdistrict.

91-80 PUBLIC ACCESS AREAS

> [ALL NEW TEXT (91-80 THROUGH 91-843) FOLLOWS – DELETED TEXT (91-80 THROUGH 91-821) IS LOCATED AFTER APPENDIX MAPS]

The following regulations shall apply to arcades and #publicly accessible open areas# existing on [effective date of amendment] located within the Water Street Subdistrict as shown on Map 8 in Appendix A of this Chapter except for the #plaza# that was the subject of special permit application CP-20518, approved by the City Planning Commission on November 27, 1968.