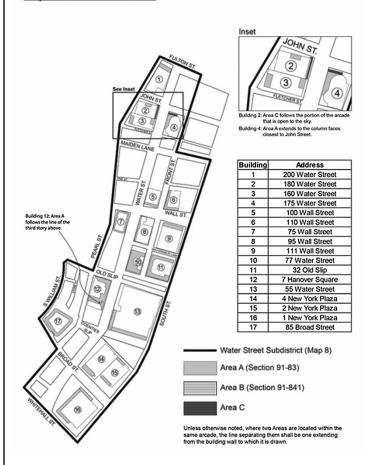

# 91-83 Retail Uses Within Existing Arcades

A horizontal #enlargement# of the ground floor and second floor levels within an arcade located within Area A on Map 9 in Appendix A of this Chapter may be permitted upon certification by the Chairperson of the City Planning Commission to the Commissioner of Buildings that such #enlargement# complies with the provisions of this Section, and the following conditions are met:

# (2) Length of new #building# walls

An #enlargement# shall extend for the full length of the #street wall#, except for the locations specified on Map 9 in Appendix A of this Chapter and except if a corner arcade that adjoins the Water Street #street line# and another #street line# or #publicly accessible open area# is provided in accordance with the provisions of paragraph (c) of Section 37-53 (Design Standards for Pedestrian Circulation Spaces) which may provide a clear path 10 feet wide. However, an #enlargement# shall not be required along the length of the #street wall# occupied by an existing parking or loading entrance. Where an #enlargement# within an arcade extends along two or more #street walls#, the #enlargement# shall also include the area where the arcade areas intersect, except as otherwise provided in this Section, and the location of new #building# walls in such area shall be subject to the provisions of paragraph (a)(1) of this Section.

### 91-835 Alternative improvements

A permanent amenity other than the improvement of an existing #publicly accessible open area# pursuant to the provisions of Section 91-832 or the provision of an indoor public space pursuant to the provisions of Section 91-834 may be provided for the properties listed in this Section. The City Planning Commission may authorize an improvement not listed in this Section pursuant to Section 91-843 (Authorization to modify requirements for alternative improvements)

| <b>Building Address</b> | Required Compensating Amenity                                                                                                                                                                                                                                                                                                                                                                                                                |
|-------------------------|----------------------------------------------------------------------------------------------------------------------------------------------------------------------------------------------------------------------------------------------------------------------------------------------------------------------------------------------------------------------------------------------------------------------------------------------|
| 175 Water Street        | Area C on Map 9 in Appendix A of this Chapter, the open area along John Street and the open area along Front Street with a minimum depth of 15 feet measured perpendicular to the Front Street #street line# shall be improved in accordance with the provisions of Sections 91-832 and 91-833. Such open area and remaining arcade area shall be considered one contiguous public space and shall be accessible to the public at all times. |
| 100 Wall Street         | Maintenance of Manahatta Park between Water Street and Front Street for the life of the #building#.                                                                                                                                                                                                                                                                                                                                          |

110 Wall Street

Maintenance of Manahatta Park between Front Street and South Street for the life of the #building#.

# Authorization for retail uses within existing arcades

The City Planning Commission may authorize a horizontal #enlargement# of the ground floor and second floor levels within an arcade located within Area B on Map 9 in Appendix A of this Chapter.