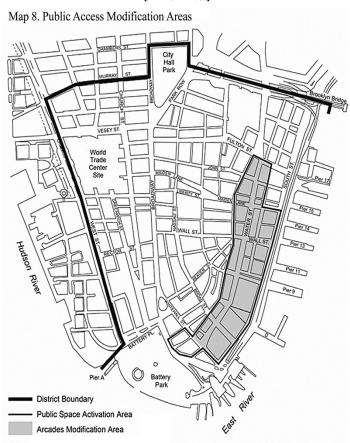

- Map 1 Special Lower Manhattan District
- Map 2 Street Wall Continuity Types 1, 2A, 2B & 3
- Map 3 Street Wall Continuity Types 4 & 5
- Map 4 Designated Retail Streets
- Map 5 Curb Cut Prohibitions
- Map 6 South Street Seaport Subdistrict (Section 91-63)
- Map 7 Subway Station Improvement Areas
- Map 8 Public Access Modification Areas
- Map 9 Water Street Subdistrict.

#### 91-80 PUBLIC ACCESS AREAS

[ALL NEW TEXT (91-80 THROUGH 91-843) FOLLOWS – DELETED TEXT (91-80 THROUGH 91-821) IS LOCATED AFTER APPENDIX MAPS] The following regulations shall apply to arcades and #publicly accessible open areas# existing on [effective date of amendment] located within the Water Street Subdistrict as shown on Map 8 in Appendix A of this Chapter except for the #plaza# that was the subject of special permit application CP-20518, approved by the City Planning Commission on November 27, 1968.