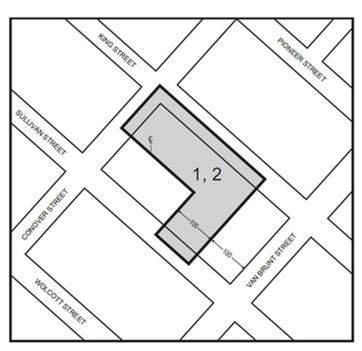

#### OXFORD NURSING HOME No. 2

C 150361 ZMK CD 6 IN THE MATTER OF an application submitted by the Conover King Realty, LLC pursuant to Sections 197-c and 201 of the New York City Charter for an amendment of the Zoning Map, Section No. 16a:

- changing from an M2-1 District to an M1-4/R6 District property bounded by King Street, a line 100 feet northwesterly of Van Brunt Street, Sullivan Street, a line 200 feet northwesterly of Van Brunt Street, a line midway between King Street and Sullivan Street, and Conover Street; and
- establishing a Special Mixed Use District (MX-5) bounded by King Street, a line 100 feet northwesterly of Van Brunt Street, Sullivan Street, a line 200 feet northwesterly of Van Brunt Street, a line midway between King Street and Sullivan Street, and Conover Street;

as shown in a diagram (for illustrative purposes only) dated November 30, 2015.

C 150362 ZSK **IN THE MATTER OF** an application submitted by Conover King Realty, LLC pursuant to Sections 197-c and 201 of the New York City Charter for the grant of a special permit pursuant to Section 74-902 of the Zoning Resolution to modify the requirements of Section 24-111 (Maximum floor area ratio for certain community facility uses) to permit the allowable community facility floor area ratio of Section 24-11 (Maximum Floor Area Ratio and Percentage of Lot Coverage) to apply to a proposed 200-bed nursing home on property located at 141 Conover Street (Block 555, Lot 5), in an M1-4/R6\* District, within a Special Mixed Use District (MX-5)\*.