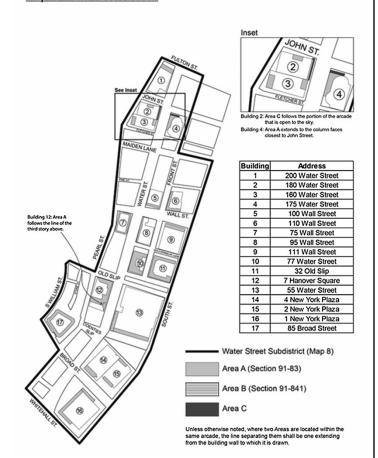

Public events may take place within a #publicly accessible open area# or arcade pursuant to the provisions of Section 91-81 (Events Within Public Access Areas). Publicly accessible tables, chairs, shade umbrellas and heating lamps may be located within a #publicly accessible open area# or arcade pursuant to the provisions of Section 91-82 (Amenities Within Public Access Areas). An outdoor cafe may be located within an arcade pursuant to Section 91-821 (Certification for outdoor cafes within arcades). A horizontal #enlargement# of the ground floor and second floor levels may be permitted within arcades, or portions thereof, located within Area A in Map 9 of Appendix A of this Chapter pursuant to the provisions of Section 91-83, and within Area B pursuant to the provisions of Section 91-841. In no event shall an #enlargement# be permitted within arcades, or portions thereof, located within Area C on Map 9 in Appendix A of this Chapter.

#### 91-83 Retail Uses Within Existing Arcades

A horizontal #enlargement# of the ground floor and second floor levels within an arcade located within Area A on Map 9 in Appendix A of this Chapter may be permitted upon certification by the Chairperson of the City Planning Commission to the Commissioner of Buildings that such #enlargement# complies with the provisions of this Section, and the following conditions are met:

#### <u>Building Address</u> <u>Required Compensating Amenity</u>

175 Water Street

Area C on Map 9 in Appendix A of this Chapter, the open area along John Street and the open area along Front Street with a minimum depth of 15 feet measured perpendicular to the Front Street #street line# shall be improved in accordance with the provisions of Sections 91-832 and 91-833. Such open area and remaining arcade area shall be considered one contiguous public space and shall be accessible to the public at all times.

100 Wall Street

Maintenance of Manahatta Park between Water Street and Front Street for the life of the #building#. 110 Wall Street

Maintenance of Manahatta Park between
Front Street and South Street for the life of the
#building#.