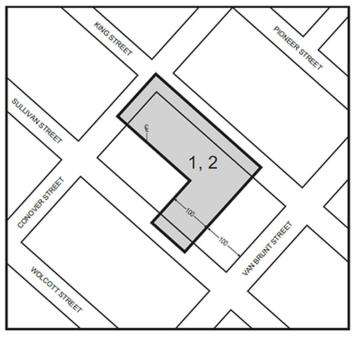

> BOROUGH OF BROOKLYN Nos. 2, 3 & 4 OXFORD NURSING HOME No. 2

C 150361 ZMK

IN THE MATTER OF an application submitted by the Conover King Realty, LLC pursuant to Sections 197-c and 201 of the New York City Charter for an amendment of the Zoning Map, Section No. 16a:

- changing from an M2-1 District to an M1-4/R6 District property bounded by King Street, a line 100 feet northwesterly of Van Brunt Street, Sullivan Street, a line 200 feet northwesterly of Van Brunt Street, a line midway between King Street and Sullivan Street, and Conover Street; and
- establishing a Special Mixed Use District (MX-5) bounded by King Street, a line 100 feet northwesterly of Van Brunt Street, Sullivan Street, a line 200 feet northwesterly of Van Brunt Street, a line midway between King Street and Sullivan Street, and Conover Street;

as shown in a diagram (for illustrative purposes only) dated November 30,

## No. 3

**CD 6** C 150362 ZSK IN THE MATTER OF an application submitted by Conover King Realty, LLC pursuant to Sections 197-c and 201 of the New York City Charter for the grant of a special permit pursuant to Section 74-902 of the Zoning Resolution to modify the requirements of Section 24-111 (Maximum floor area ratio for certain community facility uses) to permit the allowable community facility floor area ratio of Section 24-11 (Maximum Floor Area Ratio and Percentage of Lot Coverage) to apply to a proposed 200-bed nursing home on property located at 141 Conover Street (Block 555, Lot 5), in an M1-4/R6\* District, within a Special Mixed Use District (MX-5)\*.

\*Note: The site is proposed to be rezoned by changing from an M2-1 District to an M1-4/R6 and by establishing a Special Mixed Use District (MX-5), under a concurrent related application C 150361 ZMK.