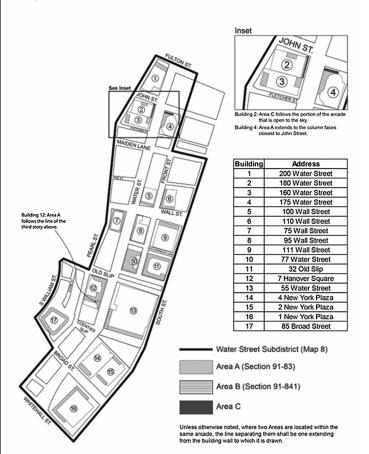

#### **Building Address Required Compensating Amenity**

175 Water Street

Area C on Map 9 in Appendix A of this Chapter, the open area along John Street and the open area along Front Street with a minimum depth of 15 feet measured perpendicular to the Front Street #street line# shall be improved in accordance with the provisions of Sections 91-832 and 91-833. Such open area and remaining arcade area shall be considered one contiguous public space and shall be accessible to the public at all times.

100 Wall Street

Maintenance of Manahatta Park between Water Street and Front Street for the life of the #building#.

110 Wall Street

Maintenance of Manahatta Park between Front Street and South Street for the life of the #building#.

## Map 9. Water Street Arcades

District Boundary

Water Street Subdistrict