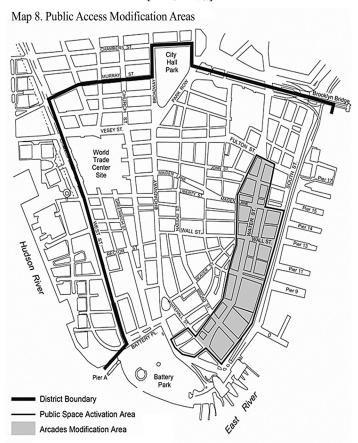

- Map 1 Special Lower Manhattan District
- Map 2 Street Wall Continuity Types 1, 2A, 2B & 3
- Map 3 Street Wall Continuity Types 4 & 5
- Map 4 Designated Retail Streets
- Map 5 Curb Cut Prohibitions
- Map 6 South Street Seaport Subdistrict (Section 91-63)
- Map 7 Subway Station Improvement Areas
- Map 8 Public Access Modification Areas-
- Map 9 Water Street Subdistrict.

## [ALL NEW TEXT (91-80 THROUGH 91-843) FOLLOWS – DELETED TEXT (91-80 THROUGH 91-821) IS LOCATED AFTER APPENDIX MAPS]

The following regulations shall apply to arcades and #publicly accessible open areas# existing on [effective date of amendment] located within the Water Street Subdistrict as shown on Map 8 in Appendix A of this Chapter except for the #plaza# that was the subject of special permit application CP-20518, approved by the City Planning Commission on November 27, 1968.

Public events may take place within a #publicly accessible open area# or arcade pursuant to the provisions of Section 91-81 (Events Within Public Access Areas). Publicly accessible tables, chairs, shade umbrellas and heating lamps may be located within a #publicly accessible open area# or arcade pursuant to the provisions of Section 91-82 (Amenities Within Public Access Areas). An outdoor cafe may be located within an arcade pursuant to Section 91-821 (Certification for outdoor cafes within arcades). A horizontal #enlargement# of the ground floor and second floor levels may be permitted within arcades, or portions thereof, located within Area A in Map 9 of Appendix A of this Chapter pursuant to the provisions of Section 91-83, and within Area B pursuant to the provisions of Section 91-841. In no event shall an #enlargement# be permitted within arcades, or portions thereof, located within Area C on Map 9 in Appendix A of this Chapter.

## [PROPOSED]

Map 8. Public Access Modification Areas