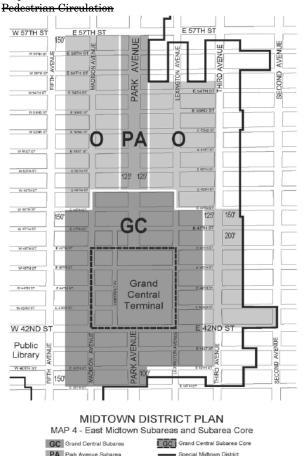

Grand Central Subarea

Park Avenue Subarea

These subareas are shown on Map 4 (East Midtown Subareas and Subarea Core) in Appendix A.

## Qualifying Site

For the purposes of Section 81-60, inclusive, a "qualifying site" shall refer to a #zoning lot# which, at the time of #development#:

- (a) will have a minimum #lot area# of:
  - (1) 25,000 square feet for #buildings developed# with a #floor area ratio# beyond the basic maximum #floor area ratio# set forth in Row A of Table I in of Section 81-62 (Special Floor Area Provisions); or
  - (2) 40,000 square feet for #buildings# in the Grand Central Subarea Core of the Grand Central Subarea, as shown on Map 4 (East Midtown Subareas and Subarea Core) in Appendix A of this Chapter, #developed# pursuant to the special permit provisions of Section 81-624;
- (b) will have a #lot width# which extends along the entire #wide street block# frontage, or for at least 200 feet of #wide street block# frontage, whichever is less; and such #lot width# will extend continuously to a depth of at least 100 feet, as measured perpendicular to the #street line#
- (c) will have no existing #buildings or other structures# to remain within the minimum site geometry described in paragraphs (a) and (b) of this definition, except that any #building or other structure# devoted exclusively to subway or rail mass transit-related #uses#, including, but not limited to, ventilation facilities and other facilities

#### 81-622

# Transfer of development rights from landmarks to qualifying sites

Within the Grand Central Subarea, as shown on Map 4 (East Midtown Subareas and Subarea Core) in Appendix A of this Chapter, the Chairperson of the City Planning Commission shall allow, by certification, a transfer of development rights from #zoning lots# occupied by #landmark buildings or other structures# to a #qualifying site# proposed for #development#, provided that the requirements for applications in paragraph (a) of this Section have been completed, the conditions set forth in paragraph (b) of this Section, have been met, and the transfer instruments required pursuant to paragraph (c) of this Section have been executed.