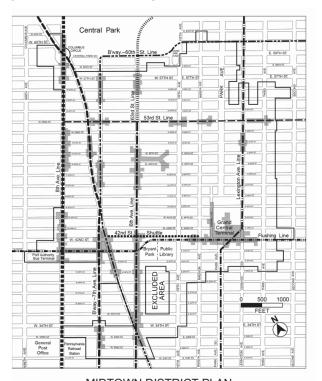

## **District Plan**

The regulations of this Chapter are designed to implement the #Special Midtown District# Plan.

The District Plan partly consists of the following four maps:

Special Midtown District and Subdistricts Map 1

Retail and Street Wall Continuity  ${\rm Map}\ 2$ Subway Station and Rail Mass Transit Facility Map 3

Improvement Areas

East Midtown Subareas and Subarea Core Network Map 4 strian Circulation

Applicability of special permit for superior Map 5 development

## **Subdistricts and Subareas**

In order to carry out the purposes and provisions of this Chapter, five special Subdistricts are established within the #Special Midtown District#. In each of these Subdistricts certain special regulations apply which do not apply in the remainder of the #Special Midtown District#. The Subdistricts are outlined on Map 1 (Special Midtown District and Subdistricts) in Appendix A.

The Subdistricts, together with the Sections of this Chapter specially applying to each, are as follows:

Sections Having Subdistricts Special Application Penn Center Subdistrict 81-50 East Midtown-Grand Central Subdistrict 81-60 Theater Subdistrict 81-70 Fifth Avenue Subdistrict 81-80 Preservation Subdistrict 81-90

Grand Central Subarea

Park Avenue Subarea

These subareas are shown on Map 4 (East Midtown Subareas and Subarea Core) in Appendix A.