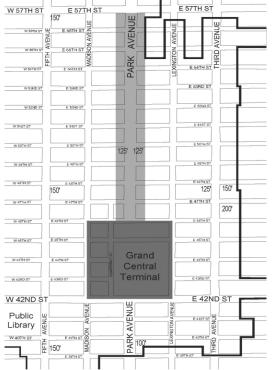

## **District Plan**

The regulations of this Chapter are designed to implement the #Special Midtown District# Plan.

The District Plan partly consists of the following four maps:

Special Midtown District and Subdistricts Map 1

Retail and Street Wall Continuity  ${\rm Map}\ 2$ Subway Station and Rail Mass Transit Facility Map 3

Improvement Areas

East Midtown Subareas and Subarea Core Network Map 4 strian Circulation

Applicability of special permit for superior Map 5 development

The maps are located in Appendix A of this Chapter and are hereby incorporated and made a part of this Resolution. They are incorporated for the purpose of specifying locations where special regulations and requirements set forth in the text of this Chapter apply.

Grand Central Subarea

Park Avenue Subarea

These subareas are shown on Map 4 (East Midtown Subareas and Subarea Core) in Appendix A.

## Qualifying Site

For the purposes of Section 81-60, inclusive, a "qualifying site" shall refer to a #zoning lot# which, at the time of #development#:

- (a) will have a minimum #lot area# of:
  - (1) 25,000 square feet for #buildings developed# with a #floor area ratio# beyond the basic maximum #floor area ratio# set forth in Row A of Table I in of Section 81-62 (Special Floor Area Provisions); or
  - (2) 40,000 square feet for #buildings# in the Grand Central Subarea Core of the Grand Central Subarea, as shown on Map 4 (East Midtown Subareas and Subarea Core) in Appendix A of this Chapter, #developed# pursuant to the special permit provisions of Section 81-624;
- (b) will have a #lot width# which extends along the entire #wide street block# frontage, or for at least 200 feet of #wide street block# frontage, whichever is less; and such #lot width# will extend continuously to a depth of at least 100 feet, as measured perpendicular to the #street line#
- (c) will have no existing #buildings or other structures# to remain within the minimum site geometry described in paragraphs (a) and (b) of this definition, except that any #building or other structure# devoted exclusively to subway or rail mass transit-related #uses#, including, but not limited to, ventilation facilities and other facilities

# MAXIMUM FLOOR AREA ALLOWANCES FOR QUALIFYING SITES IN THE EAST MIDTOWN SUBDISTRICT

Park Any other

Grand Central Subarea

|   | Achieving Permitted FAR Levels on a #Zoning Lot# for #qualifying sites#                                                                                            | Grand<br>Central<br>Subarea<br>Core | Non-C             | Core          | Along Park Ave, north of Grand Central Terminal | Avenue<br>Subarea | Areas             | C5-3 |
|---|--------------------------------------------------------------------------------------------------------------------------------------------------------------------|-------------------------------------|-------------------|---------------|-------------------------------------------------|-------------------|-------------------|------|
|   |                                                                                                                                                                    | C5-3                                | 2.5<br>C6-<br>4.5 | 3<br>C6-<br>6 | C5-3                                            | C5-3              | 2.5<br>C6-<br>4.5 | C5-3 |
| A | Basic Maximum<br>FAR                                                                                                                                               | 15                                  | 12                | 15            | 15                                              | 15                | 12                | 15   |
| В | Additional FAR<br>through District<br>Improvement Bonus<br>(DIB) (Section 81-<br>621)                                                                              | 3                                   | 3                 | 3             | 3                                               | 6.6               | 2.4               | 3    |
| C | Additional FAR for<br>further contributions<br>to DIB (Section 81-<br>621) or transfer of<br>development rights<br>from landmark<br>buildings (Sections<br>81-622) | 6                                   | 6.6               | 3.6           | 3.6                                             | NA                | NA                | NA   |
| D | Total as-of-right<br>FAR                                                                                                                                           | 24                                  | 21.6              | 21.6          | 21.6                                            | 21.6              | 14.4              | 18   |
| E | Additional FAR<br>through special<br>permit (Section 81-<br>624)                                                                                                   | 6                                   | NA                | NA            | 2.4                                             | 2.4               | NA                | NA   |
| F | Maximum FAR permitted for #qualifying Sites#                                                                                                                       | 30                                  | 21.6              | 21.6          | 24                                              | 24                | 14.4              | 18   |

#### 81-622

# Transfer of development rights from landmarks to qualifying sites

Within the Grand Central Subarea, as shown on Map 4 (East Midtown Subareas and Subarea Core) in Appendix A of this Chapter, the Chairperson of the City Planning Commission shall allow, by certification, a transfer of development rights from #zoning lots# occupied by #landmark buildings or other structures# to a #qualifying site# proposed for #development#, provided that the requirements for applications in paragraph (a) of this Section have been completed, the conditions set forth in paragraph (b) of this Section, have been met, and the transfer instruments required pursuant to paragraph (c) of this Section have been executed.