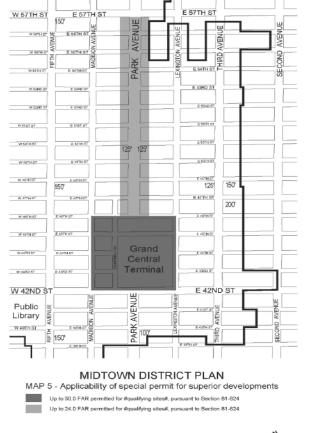

## Special permit for superior developments

For #qualifying sites# in the areas designated on Map 5 (Applicability of special permit for superior developments) in Appendix A of this Chapter, in order to facilitate the #development# of exceptional #buildings# that substantially contribute to the East Midtown Subdistrict through urban design excellence and architectural distinctiveness, outstanding energy performance, the provision of highquality public space and streetscape amenities and significant enhancements to the pedestrian circulation network, the City Planning Commission may, by special permit, allow additional #floor area#, and in conjunction with such additional #floor area#, modifications to #street wall#, height and setback and mandatory district plan element regulations, as set forth in paragraph (a) of this Section. In order to grant such increases in #floor area# or modifications to #street wall#, height and setback, or mandatory district plan element regulations, applications shall comply with the conditions of paragraph (b), as applicable, the findings of paragraph (c), as applicable and requirements of paragraph (d) of this Section.