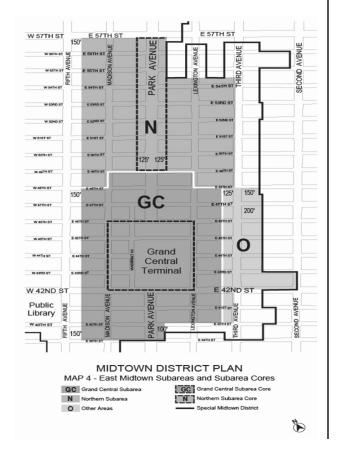

Retail and Street Wall Continuity  ${\rm Map}\ 2$ Subway Station and Rail Mass Transit Facility Map 3

Improvement Areas

East Midtown Subareas and Subarea Core Network Map 4 strian Circulation

Applicability of special permit for superior Map 5 development

Grand Central Subarea

Park Avenue Subarea

These subareas are shown on Map 4 (East Midtown Subareas and Subarea Core) in Appendix A.

## Qualifying Site

For the purposes of Section 81-60, inclusive, a "qualifying site" shall refer to a #zoning lot# which, at the time of #development#:

- (a) will have a minimum #lot area# of:
  - (1) 25,000 square feet for #buildings developed# with a #floor area ratio# beyond the basic maximum #floor area ratio# set forth in Row A of Table I in of Section 81-62 (Special Floor Area Provisions); or
  - (2) 40,000 square feet for #buildings# in the Grand Central Subarea Core of the Grand Central Subarea, as shown on Map 4 (East Midtown Subareas and Subarea Core) in Appendix A of this Chapter, #developed# pursuant to the special permit provisions of Section 81-624;
- (b) will have a #lot width# which extends along the entire #wide street block# frontage, or for at least 200 feet of #wide street block# frontage, whichever is less; and such #lot width# will extend continuously to a depth of at least 100 feet, as measured perpendicular to the #street line#
- (c) will have no existing #buildings or other structures# to remain within the minimum site geometry described in paragraphs (a) and (b) of this definition, except that any #building or other structure# devoted exclusively to subway or rail mass transit-related #uses#, including, but not limited to, ventilation facilities and other facilities

# MAXIMUM FLOOR AREA ALLOWANCES FOR QUALIFYING SITES IN THE EAST MIDTOWN SUBDISTRICT

Park Any other

Grand Central Subarea

|   | Achieving Permitted FAR Levels on a #Zoning Lot# for #qualifying sites#                                                                                            | Grand<br>Central<br>Subarea<br>Core | Non-C             | Core          | Along Park Ave, north of Grand Central Terminal | Avenue<br>Subarea | Areas             | C5-3 |
|---|--------------------------------------------------------------------------------------------------------------------------------------------------------------------|-------------------------------------|-------------------|---------------|-------------------------------------------------|-------------------|-------------------|------|
|   |                                                                                                                                                                    | C5-3                                | 2.5<br>C6-<br>4.5 | 3<br>C6-<br>6 | C5-3                                            | C5-3              | 2.5<br>C6-<br>4.5 | C5-3 |
| A | Basic Maximum<br>FAR                                                                                                                                               | 15                                  | 12                | 15            | 15                                              | 15                | 12                | 15   |
| В | Additional FAR<br>through District<br>Improvement Bonus<br>(DIB) (Section 81-<br>621)                                                                              | 3                                   | 3                 | 3             | 3                                               | 6.6               | 2.4               | 3    |
| C | Additional FAR for<br>further contributions<br>to DIB (Section 81-<br>621) or transfer of<br>development rights<br>from landmark<br>buildings (Sections<br>81-622) | 6                                   | 6.6               | 3.6           | 3.6                                             | NA                | NA                | NA   |
| D | Total as-of-right<br>FAR                                                                                                                                           | 24                                  | 21.6              | 21.6          | 21.6                                            | 21.6              | 14.4              | 18   |
| E | Additional FAR<br>through special<br>permit (Section 81-<br>624)                                                                                                   | 6                                   | NA                | NA            | 2.4                                             | 2.4               | NA                | NA   |
| F | Maximum FAR permitted for #qualifying Sites#                                                                                                                       | 30                                  | 21.6              | 21.6          | 24                                              | 24                | 14.4              | 18   |

#### 81-622

# Transfer of development rights from landmarks to qualifying sites

Within the Grand Central Subarea, as shown on Map 4 (East Midtown Subareas and Subarea Core) in Appendix A of this Chapter, the Chairperson of the City Planning Commission shall allow, by certification, a transfer of development rights from #zoning lots# occupied by #landmark buildings or other structures# to a #qualifying site# proposed for #development#, provided that the requirements for applications in paragraph (a) of this Section have been completed, the conditions set forth in paragraph (b) of this Section, have been met, and the transfer instruments required pursuant to paragraph (c) of this Section have been executed.

## Special permit for superior developments

For #qualifying sites# in the areas designated on Map 5 (Applicability of special permit for superior developments) in Appendix A of this Chapter, in order to facilitate the #development# of exceptional #buildings# that substantially contribute to the East Midtown Subdistrict through urban design excellence and architectural distinctiveness, outstanding energy performance, the provision of highquality public space and streetscape amenities and significant enhancements to the pedestrian circulation network, the City Planning Commission may, by special permit, allow additional #floor area#, and in conjunction with such additional #floor area#, modifications to #street wall#, height and setback and mandatory district plan element regulations, as set forth in paragraph (a) of this Section. In order to grant such increases in #floor area# or modifications to #street wall#, height and setback, or mandatory district plan element regulations, applications shall comply with the conditions of paragraph (b), as applicable, the findings of paragraph (c), as applicable and requirements of paragraph (d) of this Section.