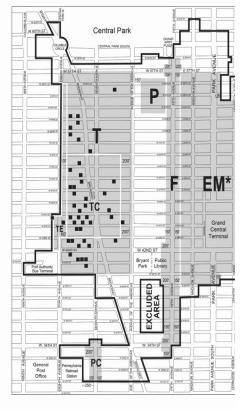

## **District Plan**

The regulations of this Chapter are designed to implement the #Special Midtown District# Plan.

The District Plan partly consists of the following four maps:

Special Midtown District and Subdistricts Map 1

Retail and Street Wall Continuity  ${\rm Map}\ 2$ Subway Station and Rail Mass Transit Facility Map 3

Improvement Areas

East Midtown Subareas and Subarea Core Network Map 4 strian Circulation

Applicability of special permit for superior Map 5 development

## **Subdistricts and Subareas**

In order to carry out the purposes and provisions of this Chapter, five special Subdistricts are established within the #Special Midtown District#. In each of these Subdistricts certain special regulations apply which do not apply in the remainder of the #Special Midtown District#. The Subdistricts are outlined on Map 1 (Special Midtown District and Subdistricts) in Appendix A.

The Subdistricts, together with the Sections of this Chapter specially applying to each, are as follows:

Sections Having Subdistricts Special Application Penn Center Subdistrict 81-50 East Midtown-Grand Central Subdistrict 81-60 Theater Subdistrict 81-70 Fifth Avenue Subdistrict 81-80 Preservation Subdistrict 81-90

Grand Central Subarea

Park Avenue Subarea

These subareas are shown on Map 4 (East Midtown Subareas and Subarea Core) in Appendix A.