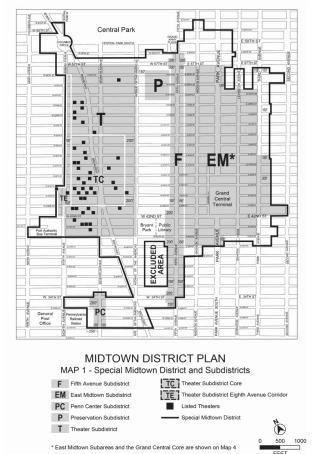

## **District Plan**

The regulations of this Chapter are designed to implement the #Special Midtown District# Plan.

The District Plan partly consists of the following four maps:

Special Midtown District and Subdistricts Map 1

## **Subdistricts and Subareas**

In order to carry out the purposes and provisions of this Chapter, five special Subdistricts are established within the #Special Midtown District#. In each of these Subdistricts certain special regulations apply which do not apply in the remainder of the #Special Midtown District#. The Subdistricts are outlined on Map 1 (Special Midtown District and Subdistricts) in Appendix A.

The Subdistricts, together with the Sections of this Chapter specially applying to each, are as follows:

Sections Having Subdistricts Special Application Penn Center Subdistrict 81-50 East Midtown-Grand Central Subdistrict 81-60 Theater Subdistrict 81-70 Fifth Avenue Subdistrict 81-80 Preservation Subdistrict 81-90