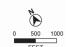

Grand Central Subarea

Park Avenue Subarea

These subareas are shown on Map 4 (East Midtown Subareas and Subarea Core) in Appendix A.

## Qualifying Site

For the purposes of Section 81-60, inclusive, a "qualifying site" shall refer to a #zoning lot# which, at the time of #development#:

- (a) will have a minimum #lot area# of:
  - (1) 25,000 square feet for #buildings developed# with a #floor area ratio# beyond the basic maximum #floor area ratio# set forth in Row A of Table I in of Section 81-62 (Special Floor Area Provisions); or
  - (2) 40,000 square feet for #buildings# in the Grand Central Subarea Core of the Grand Central Subarea, as shown on Map 4 (East Midtown Subareas and Subarea Core) in Appendix A of this Chapter, #developed# pursuant to the special permit provisions of Section 81-624;
- (b) will have a #lot width# which extends along the entire #wide street block# frontage, or for at least 200 feet of #wide street block# frontage, whichever is less; and such #lot width# will extend continuously to a depth of at least 100 feet, as measured perpendicular to the #street line#
- (c) will have no existing #buildings or other structures# to remain within the minimum site geometry described in paragraphs (a) and (b) of this definition, except that any #building or other structure# devoted exclusively to subway or rail mass transit-related #uses#, including, but not limited to, ventilation facilities and other facilities

# MAXIMUM FLOOR AREA ALLOWANCES FOR QUALIFYING SITES IN THE EAST MIDTOWN SUBDISTRICT

Park Any other

Grand Central Subarea

|   | Achieving Permitted FAR Levels on a #Zoning Lot# for #qualifying sites#                                                                                            | Grand<br>Central<br>Subarea<br>Core | Non-C             | Core          | Along Park Ave, north of Grand Central Terminal | Avenue<br>Subarea | Areas             | C5-3 |
|---|--------------------------------------------------------------------------------------------------------------------------------------------------------------------|-------------------------------------|-------------------|---------------|-------------------------------------------------|-------------------|-------------------|------|
|   |                                                                                                                                                                    | C5-3                                | 2.5<br>C6-<br>4.5 | 3<br>C6-<br>6 | C5-3                                            | C5-3              | 2.5<br>C6-<br>4.5 | C5-3 |
| A | Basic Maximum<br>FAR                                                                                                                                               | 15                                  | 12                | 15            | 15                                              | 15                | 12                | 15   |
| В | Additional FAR<br>through District<br>Improvement Bonus<br>(DIB) (Section 81-<br>621)                                                                              | 3                                   | 3                 | 3             | 3                                               | 6.6               | 2.4               | 3    |
| C | Additional FAR for<br>further contributions<br>to DIB (Section 81-<br>621) or transfer of<br>development rights<br>from landmark<br>buildings (Sections<br>81-622) | 6                                   | 6.6               | 3.6           | 3.6                                             | NA                | NA                | NA   |
| D | Total as-of-right<br>FAR                                                                                                                                           | 24                                  | 21.6              | 21.6          | 21.6                                            | 21.6              | 14.4              | 18   |
| E | Additional FAR<br>through special<br>permit (Section 81-<br>624)                                                                                                   | 6                                   | NA                | NA            | 2.4                                             | 2.4               | NA                | NA   |
| F | Maximum FAR permitted for #qualifying Sites#                                                                                                                       | 30                                  | 21.6              | 21.6          | 24                                              | 24                | 14.4              | 18   |

#### 81-622

# Transfer of development rights from landmarks to qualifying sites

Within the Grand Central Subarea, as shown on Map 4 (East Midtown Subareas and Subarea Core) in Appendix A of this Chapter, the Chairperson of the City Planning Commission shall allow, by certification, a transfer of development rights from #zoning lots# occupied by #landmark buildings or other structures# to a #qualifying site# proposed for #development#, provided that the requirements for applications in paragraph (a) of this Section have been completed, the conditions set forth in paragraph (b) of this Section, have been met, and the transfer instruments required pursuant to paragraph (c) of this Section have been executed.