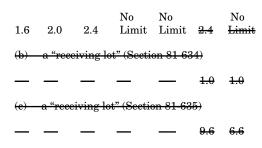

> 2.03.0

| WED. | NESDAY, JULY 31, 2013                                                                                                                                                                           |
|------|-------------------------------------------------------------------------------------------------------------------------------------------------------------------------------------------------|
| G.   | Maximum Total FAR with As-of-Right, District-wide and Penn Center Subdistrict Incentives:                                                                                                       |
|      | — 12.0 — 18.0 <b>—</b>                                                                                                                                                                          |
| H.   | Maximum As-of-Right #Floor Area# Allowances in Theater Subdistrict:                                                                                                                             |
|      | Development rights (FAR) of a "granting site" (Section $81-744$ )                                                                                                                               |
|      | — 10.0 12.0 14.0 15.0 <del>—</del> —                                                                                                                                                            |
|      | Maximum amount of transferable development rights (FAR) from "granting sites" that may be utilized on a "receiving site" (Section 81-744(a)                                                     |
|      | — 2.0 2.4 2.8 3.0 <del>—</del> —                                                                                                                                                                |
|      | Inclusionary Housing (Sections 23-90 and 81-22)                                                                                                                                                 |
|      | 2.0 <sup>4</sup>                                                                                                                                                                                |
| I.   | Maximum Total FAR with As-of-Right #Floor Area#<br>Allowances in Theater Subdistrict                                                                                                            |
|      | — 12.0 14.4 16.8 18.0 <del>—</del> —                                                                                                                                                            |
| J.   | Maximum #Floor Area# Allowances by Authorization in Eighth Avenue Corridor (Section 81-744(b)                                                                                                   |
|      | 2.4                                                                                                                                                                                             |
| K.   | Maximum Total FAR with As-of-Right and Theater Subdistrict Authorizations                                                                                                                       |
|      | — 14.4 14.4 16.8 18.0 <b>—</b> —                                                                                                                                                                |
| L.   | Maximum Special Permit #Floor Area# Allowances in Theater Subdistrict:                                                                                                                          |
|      | Rehabilitation of "listed theaters" (Section 81-745)                                                                                                                                            |
|      | — 4.4 2.4 2.8 3.0 <b>— —</b>                                                                                                                                                                    |
| M.   | Maximum Total FAR with Theater Subdistrict,<br>District-wide and As-of-Right Incentives                                                                                                         |
|      | 8.0 14.4 14.4 16.8 18.0 — —                                                                                                                                                                     |
| N.   | Maximum FAR of Lots Involving Landmarks:                                                                                                                                                        |
|      | Maximum FAR of a lot containing non-bonusable landmark (Section 74-711 or as-of-right)                                                                                                          |
|      | 8.0 10.0 12.0 14.0 15.0 <del>12.0</del> <del>15.0</del>                                                                                                                                         |
|      | Development rights (FAR) of a landmark lot for transfer purposes (Section 74-79)                                                                                                                |
|      | $8.0  10.0  13.0^5  14.0  16.0  \frac{12.0}{}  \frac{15.0}{}$                                                                                                                                   |
|      | Maximum amount of transferable development rights (FAR) from landmark #zoning lot# that may be utilized on:                                                                                     |
|      | (a)—an "adjacent lot" (Section 74-79)                                                                                                                                                           |
|      | No No <del>No</del><br>1.6 2.0 2.4 Limit Limit <del>2.4 Limit</del>                                                                                                                             |
|      | (b) a "receiving lot" (Section 81 634)                                                                                                                                                          |
|      | <u> </u>                                                                                                                                                                                        |
|      | (e) a "receiving lot" (Section 81 635)                                                                                                                                                          |
| O.   | — — — — 9.6 6.6  Maximum Total FAR of a Lot with Transferred Development Rights from Landmark #Zoning Lot#, Theater Subdistrict Incentives, District-wide Incentives and As-of-Right Incentives |
|      | No No No <sup>6</sup><br>9.6 14.4 14.4 Limit Limit <del>21.6</del> <del>Limit</del>                                                                                                             |
| 1    | Not available for #zoning lots# located wholly within Theater Subdistrict Core                                                                                                                  |
| 2    | Not available within the Eighth Avenue Corridor  Not available within 100 feet of a #wide street# in C5-2.5                                                                                     |

- Districts
- Applicable only within that portion of the Theater Subdistrict also located within the #Special Clinton District#
- 5 12.0 in portion of C6-5.5 District within the Theater Subdistrict Core
- Limited to 21.6 FAR on a "receiving let" pursuant to
- Section 81-625 in the Grand Central Subdistrict 67
- Not available on west side of Eighth Avenue within the Eighth Avenue Corridor
- 78 12.0 for #zoning lots# with full #block# frontage on Seventh Avenue and frontage on West 34th Street, pursuant to Section 81-542 (Retention of floor area bonus for plazas or other public amenities)