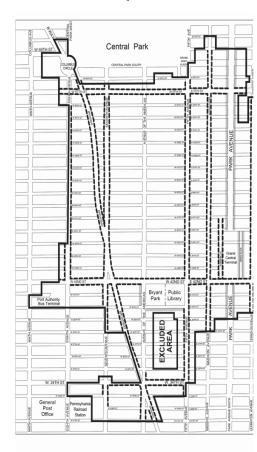

## **District Plan**

The regulations of this Chapter are designed to implement the #Special Midtown District# Plan.

The District Plan partly consists of the following four maps:

Special Midtown District and Subdistricts Map 1

Retail and Street Wall Continuity  ${\rm Map}\ 2$ Subway Station and Rail Mass Transit Facility Map 3

Improvement Areas

East Midtown Subareas and Subarea Core Network Map 4 strian Circulation

Applicability of special permit for superior Map 5 development

## **Subdistricts and Subareas**

In order to carry out the purposes and provisions of this Chapter, five special Subdistricts are established within the #Special Midtown District#. In each of these Subdistricts certain special regulations apply which do not apply in the remainder of the #Special Midtown District#. The Subdistricts are outlined on Map 1 (Special Midtown District and Subdistricts) in Appendix A.

The Subdistricts, together with the Sections of this Chapter specially applying to each, are as follows:

Sections Having Subdistricts Special Application Penn Center Subdistrict 81-50 East Midtown-Grand Central Subdistrict 81-60 Theater Subdistrict 81-70 Fifth Avenue Subdistrict 81-80 Preservation Subdistrict 81-90

Grand Central Subarea

Park Avenue Subarea

These subareas are shown on Map 4 (East Midtown Subareas and Subarea Core) in Appendix A.