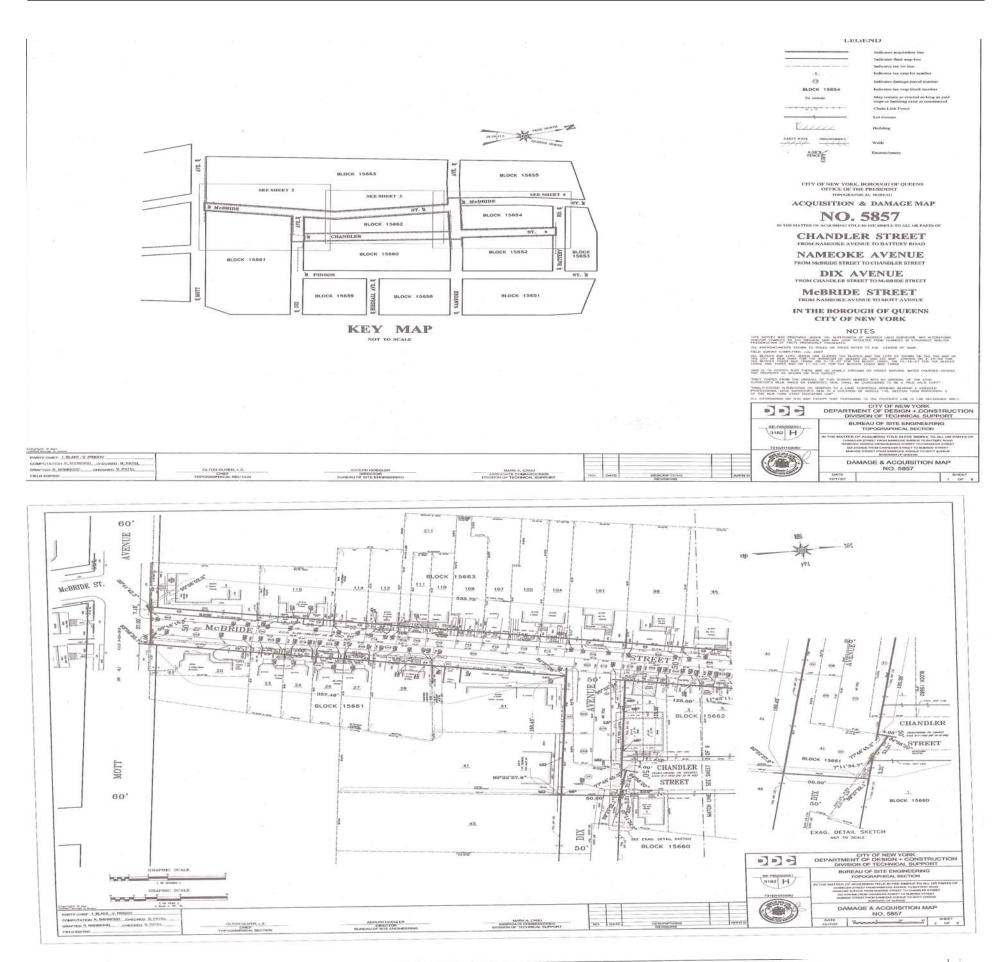

# BOROUGH OF THE BRONX

No. 1 MARCONI STREET GRADE CHANGES C 110401 MMX **CD 11** 

IN THE MATTER OF an application submitted by the Department of Design and Construction pursuant to Sections 197-c and 199 of the New York City Charter for an amendment to the City Map involving the establishment of legal grades in Marconi Street north of Waters Place in accordance with Map No. 13133, dated January 11, 2012 and signed by the Borough President.

### **BOROUGH OF MANHATTAN** No. 2 CIVIC CENTER PLAN

**CD** 1 C 120267 PPM IN THE MATTER OF an application submitted by the NYC Department of Citywide Administrative Services (DCAS), pursuant to Section 197-c of the New York City Charter, for the disposition of 22 Reade Street (Block 154, p/o Lot 23) and 49-51 Chambers Street (Block 153, Lot 1), pursuant to zoning.

# **BOROUGH OF QUEENS**

Nos. 3 & 4 BROOKHAVEN REHABILITATION AND HEALTH CARE No. 3

**CD 8** 

**CD 2** 

C 110163 ZSQ

IN THE MATTER OF an application submitted by Utopia Realty LLC pursuant to Sections 197-c and 201 of the New York City Charter for the grant of a special permit pursuant to Section 74-90 of the Zoning Resolution to allow a 298-bed nursing home use within a proposed 8-story building on property located on the easterly side of Parsons Boulevard between 71st and 72nd Avenue (Block 6797, p/o Lot 30), in an R6 District, Borough of Queens, Community District 8.

Plans for this proposal are on file with the City Planning Commission and may be seen in Room 3N, 22 Reade Street, New York, NY, 10007.

| No. 4                                                        |
|--------------------------------------------------------------|
| CD 8 C 110164 ZSQ                                            |
| <b>IN THE MATTER OF</b> an application submitted by Utopia   |
| Realty LLC pursuant to Sections 197-c and 201 of the New     |
| York City Charter for the grant of a special permit pursuant |
| to Section 74-902 of the Zoning Resolution to modify the     |
| requirements of Section 24-111 (Maximum floor area ratio for |
| certain community facility uses) to permit the allowable     |
| community facility floor area ratio of Section 24-11         |
| (Maximum Floor Area Ratio and Percentage of Lot Coverage)    |