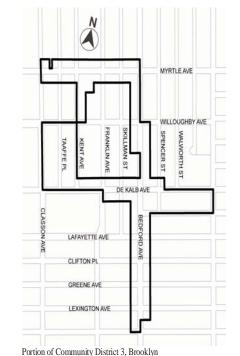

### BOROUGH OF BROOKLYN Nos. 7, 8 & 9 BEDFORD-STUYVESANT NORTH REZONING No. 7

CD 3 C 120294 ZMK IN THE MATTER OF an application submitted by the Department of City Planning pursuant to Sections 197-c and 201 of the New York City Charter for an amendment of the Zoning Map, Section Nos. 12d, 13b, 16c, and 17a:

- 1. eliminating from within an existing R5 District a C1-3 District bounded by:
  - a. Greene Avenue, a line 200 feet easterly of Tomkins Avenue, Lexington Avenue, and Tomkins Avenue; and
  - b. Kosciuszko Street, a line 150 feet easterly of Marcus Garvey Boulevard, Lexington Avenue, a line 150 feet westerly of Marcus Garvey Boulevard, Lafayette Avenue, and Marcus Garvey Boulevard;
- 2. eliminating from within an existing R6 District a C1-3 District bounded by:
  - a. Ellery Street, a line 150 feet westerly of Marcy Avenue- Rev. Dr. Gardner C. Taylor Boulevard, a line midway between Martin Luther King Jr. Place and Stockton Street, a line 235 feet easterly of Marcy Avenue- Rev. Dr. Gardner C. Taylor Boulevard, Stockton Street, and Marcy Avenue- Rev. Dr. Gardner C. Taylor Boulevard;
  - b. a line 100 feet northerly of Myrtle Avenue, Bedford Avenue, a line 150 feet southerly of Myrtle Avenue, and Kent Avenue;
  - c. a line 150 feet northerly of De Kalb Avenue, Taaffe Place, De Kalb Avenue, and Classon Avenue;
  - d. a line 150 feet northerly of De Kalb Avenue, Bedford Avenue, Kosciuszko Street, a line 150 feet easterly of Bedford Avenue, Lafayette Avenue, a line midway between Bedford Avenue and Skillman Street, a line 150 feet southerly of De Kalb Avenue, and Franklin Avenue;
  - e. Myrtle Avenue, a line 150 feet easterly of Nostrand Avenue, Willoughby Avenue, and Nostrand Avenue;
  - f. Vernon Avenue, a line 150 feet easterly of Marcy Avenue- Rev. Dr. Gardner C. Taylor Boulevard, Pulaski Street, and Marcy Avenue- Rev. Dr. Gardner C. Taylor Boulevard;
  - g. Stockton Street, Tomkins Avenue, Myrtle Avenue, Marcus Garvey Boulevard, a line midway between Myrtle Avenue and Vernon Avenue, a line 150 feet easterly of Tomkins Avenue, De Kalb Avenue, a line 150 feet westerly of Tomkins Avenue, a line midway between Vernon Avenue and Myrtle Avenue, a line 355 feet westerly of Tomkins Avenue, a line midway between Myrtle Avenue and Stockton Street, and a line 150 feet westerly of Tomkins Avenue;
  - h. Clifton Place, a line 150 feet easterly of Nostrand Avenue, Quincy Street, and a line 150 feet westerly of Nostrand Avenue;
  - i. Pulaski Street, a line 150 feet easterly of Throop Avenue, a line midway between Pulaski Street and De Kalb Avenue, a

southerly of Myrtle Avenue, Taaffe Place, Myrtle Avenue, and Classon Avenue;

- b. Lafayette Avenue, a line 150 feet easterly of Bedford Avenue, Quincy Street, and a line 150 feet westerly of Bedford Avenue;
- c. Pulaski Street, a line 150 feet easterly of Nostrand Avenue, De Kalb Avenue, a line 290 feet easterly of Nostrand Avenue, Kosciuszko Street, a line 150 feet easterly of Nostrand Avenue, Clifton Place, a line 150 feet westerly of Nostrand Avenue, Kosciuszko Street, and Nostrand Avenue;
- d. Flushing Avenue, Throop Avenue, a line midway between Flushing Avenue and Hopkins Street, the southeasterly centerline prolongation of Harrison Avenue, Hopkins Street, the westerly boundary lines of Broadway Triangle Park and its northerly and southerly prolongation, Ellery Street, a line 150 feet easterly of Tompkins Avenue, Park Avenue, a line 150 feet westerly of Tompkins Avenue, Ellery Street, and Tompkins Avenue;
- e. De Kalb Avenue, Throop Avenue, a line midway between De Kalb Avenue and Kosciuszko Street, a line 150 feet easterly of Throop Avenue, Lafayette Avenue, Throop Avenue, Kosciuszko Street, and a line 150 feet westerly of Throop Avenue;
- f. Pulaski Street, a line 150 feet easterly of Lewis Avenue- Dr. Sandy F. Ray Boulevard, Kosciuszko Street, and Lewis Avenue- Dr. Sandy F. Ray Boulevard; and
- Ellery Street, Broadway, Van Buren g. Street, Patchen Avenue, Lafayette Avenue, a line 300 feet westerly of Patchen Avenue and its northerly prolongation, Kosciuszko Street, a line 150 feet southwesterly of Broadway, a line 150 feet easterly of Malcolm X. Boulevard, the northerly and westerly boundary of a playground and its southerly prolongation, Lafayette Avenue, a line 150 feet easterly of Malcolm X. Boulevard, Van Buren Street, Malcolm X. Boulevard, Lafayette Avenue, a line 150 feet westerly of Malcolm X. Boulevard, Pulaski Street, a line 150 feet southwesterly of Broadway, Stuyvesant Avenue, Vernon Avenue, a line 150 feet southwesterly of Broadway, a line midway between Vernon Avenue and Myrtle Avenue, a line 100 feet southwesterly of Broadway, a line midway between Myrtle Avenue and Stockton Street, and a line 150 feet southwesterly of Broadway;
- changing from an R5 District to an R6A District property bounded by:

as shown on a diagram (for illustrative purposes only) dated May 7, 2012, and subject to the conditions of CEQR Declaration E-285.