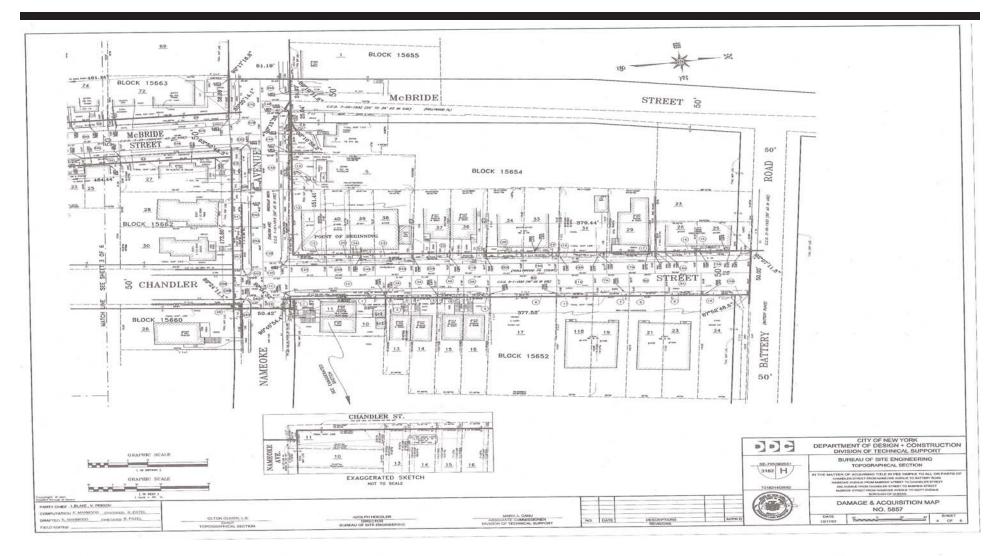

# BOROUGH OF THE BRONX

No. 1 MARCONI STREET GRADE CHANGES C 110401 MMX **CD 11** 

IN THE MATTER OF an application submitted by the Department of Design and Construction pursuant to Sections 197-c and 199 of the New York City Charter for an amendment to the City Map involving the establishment of legal grades in Marconi Street north of Waters Place in accordance with Map No. 13133, dated January 11, 2012 and signed by the Borough President.

### **BOROUGH OF MANHATTAN** No. 2 CIVIC CENTER PLAN

**CD** 1 C 120267 PPM IN THE MATTER OF an application submitted by the NYC Department of Citywide Administrative Services (DCAS), pursuant to Section 197-c of the New York City Charter, for the disposition of 22 Reade Street (Block 154, p/o Lot 23) and 49-51 Chambers Street (Block 153, Lot 1), pursuant to zoning.

# **BOROUGH OF QUEENS**

Nos. 3 & 4 BROOKHAVEN REHABILITATION AND HEALTH CARE No. 3

**CD 8** 

**CD 2** 

C 110163 ZSQ

IN THE MATTER OF an application submitted by Utopia Realty LLC pursuant to Sections 197-c and 201 of the New York City Charter for the grant of a special permit pursuant to Section 74-90 of the Zoning Resolution to allow a 298-bed nursing home use within a proposed 8-story building on property located on the easterly side of Parsons Boulevard between 71st and 72nd Avenue (Block 6797, p/o Lot 30), in an R6 District, Borough of Queens, Community District 8.

Plans for this proposal are on file with the City Planning Commission and may be seen in Room 3N, 22 Reade Street, New York, NY, 10007.

| No. 4                                                        |
|--------------------------------------------------------------|
| CD 8 C 110164 ZSQ                                            |
| <b>IN THE MATTER OF</b> an application submitted by Utopia   |
| Realty LLC pursuant to Sections 197-c and 201 of the New     |
| York City Charter for the grant of a special permit pursuant |
| to Section 74-902 of the Zoning Resolution to modify the     |
| requirements of Section 24-111 (Maximum floor area ratio for |
| certain community facility uses) to permit the allowable     |
| community facility floor area ratio of Section 24-11         |
| (Maximum Floor Area Ratio and Percentage of Lot Coverage)    |