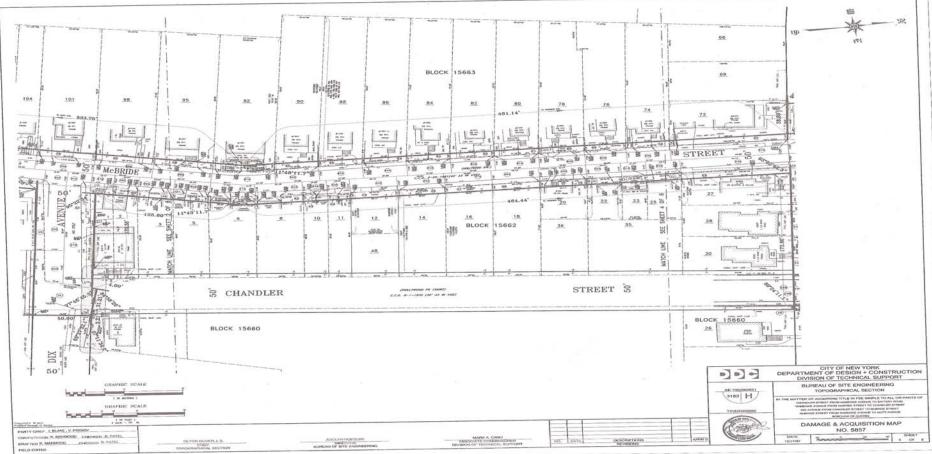

# BOROUGH OF THE BRONX

No. 1 MARCONI STREET GRADE CHANGES C 110401 MMX **CD 11** 

IN THE MATTER OF an application submitted by the Department of Design and Construction pursuant to Sections 197-c and 199 of the New York City Charter for an amendment to the City Map involving the establishment of legal grades in Marconi Street north of Waters Place in accordance with Map No. 13133, dated January 11, 2012 and signed by the Borough President.

### **BOROUGH OF MANHATTAN** No. 2 CIVIC CENTER PLAN

**CD** 1 C 120267 PPM IN THE MATTER OF an application submitted by the NYC Department of Citywide Administrative Services (DCAS), pursuant to Section 197-c of the New York City Charter, for the disposition of 22 Reade Street (Block 154, p/o Lot 23) and 49-51 Chambers Street (Block 153, Lot 1), pursuant to zoning.

# **BOROUGH OF QUEENS**

Nos. 3 & 4 BROOKHAVEN REHABILITATION AND HEALTH CARE No. 3

**CD 8** 

**CD 2** 

C 110163 ZSQ

IN THE MATTER OF an application submitted by Utopia Realty LLC pursuant to Sections 197-c and 201 of the New York City Charter for the grant of a special permit pursuant to Section 74-90 of the Zoning Resolution to allow a 298-bed nursing home use within a proposed 8-story building on property located on the easterly side of Parsons Boulevard between 71st and 72nd Avenue (Block 6797, p/o Lot 30), in an R6 District, Borough of Queens, Community District 8.

Plans for this proposal are on file with the City Planning Commission and may be seen in Room 3N, 22 Reade Street, New York, NY, 10007.

| No. 4                                                        |
|--------------------------------------------------------------|
| CD 8 C 110164 ZSQ                                            |
| <b>IN THE MATTER OF</b> an application submitted by Utopia   |
| Realty LLC pursuant to Sections 197-c and 201 of the New     |
| York City Charter for the grant of a special permit pursuant |
| to Section 74-902 of the Zoning Resolution to modify the     |
| requirements of Section 24-111 (Maximum floor area ratio for |
| certain community facility uses) to permit the allowable     |
| community facility floor area ratio of Section 24-11         |
| (Maximum Floor Area Ratio and Percentage of Lot Coverage)    |