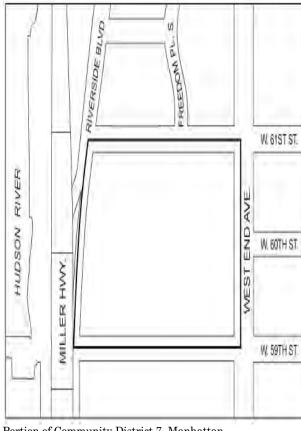

#### BOROUGH OF MANHATTAN Nos. 3-15 RIVERSIDE CENTER No. 3

CD 7 C 100287 ZSM IN THE MATTER OF an application submitted by CRP/

IN THE MATTER OF an application submitted by CRP/ Extell Parcel L, L.P. and CRP/Extell Parcel N, L.P. pursuant to Sections 197-c and 201 of the New York City Charter for the grant of a special permit pursuant to Section 74-681 of the Zoning Resolution to allow that portion of the railroad or transit right-of-way or yard which will be completely covered over by a permanent platform and that portion of the rightof-way or yard where railroad or transit use has been permanently discontinued or terminated to be included in the lot area, in connection with a proposed mixed use development on property bounded by West 61st Street, West End Avenue, West 59th Street and Riverside Boulevard (Block 1171, Lots 155 & 165), in a C4-7 District, within a general large-scale development generally bounded by West 72nd Street, Freedom Place, West End Avenue, West 59th Street and Riverside Boulevard.

#### No. 4

CD 7

C 100288 ZSM
IN THE MATTER OF an application submitted by CRP/
Extell Parcel L, L.P. and CRP/Extell Parcel N, L.P. pursuant
to Sections 197-c and 201 of the New York City Charter for
the grant of a special permit pursuant to Sections 13-562 and

the grant of a special permit pursuant to Sections 13-562 and 74-52 of the Zoning Resolution to allow a public parking garage with a maximum capacity of 1800 spaces on portions of the ground floor, cellar, sub-cellar 1 and sub-cellar 2 of a proposed mixed use development on property bounded by West 61st Street, West End Avenue, West 59th Street and Riverside Boulevard (Block 1171, Lots 155 & 165), in a C4-7 District, within a general large-scale development generally bounded by West 72nd Street, Freedom Place, West End Avenue, West 59th Street and Riverside Boulevard.

#### No. 5

CD 7 C 100289 ZSM IN THE MATTER OF an application submitted by CRP/  $\,$ 

Extell Parcel L, L.P. and CRP/Extell Parcel N, L.P. pursuant to Sections 197-c and 201 of the New York City Charter for the grant of a special permit pursuant to Sections 13-562 and 74-52 of the Zoning Resolution to allow a public parking garage with a maximum capacity of 460 spaces on portions of the ground floor, cellar, sub-cellar 1 and sub-cellar 2 of a proposed mixed use development (Parcel 1), on property bounded by West 61st Street, West End Avenue, West 59th Street and Riverside Boulevard (Block 1171, Lots 155 & 165), in a C4-7 District, within a general large-scale development generally bounded by West 72nd Street, Freedom Place, West End Avenue, West 59th Street and Riverside Boulevard.

### No. 6

7 C 100290 ZSM

IN THE MATTER OF an application submitted by CRP/Extell Parcel L, L.P. and CRP/Extell Parcel N, L.P. pursuant to Sections 197-c and 201 of the New York City Charter for the grant of a special permit pursuant to Sections 13-562 and 74-52 of the Zoning Resolution to allow a public parking garage with a maximum capacity of 230 spaces on portions of the ground floor, cellar, sub-cellar 1 and sub-cellar 2 of a proposed mixed use development (Parcel 2), on property bounded by West 61st Street, West End Avenue, West 59th Street and Riverside Boulevard (Block 1171, Lots 155 & 165), in a C4-7 District, within a general large-scale development generally bounded by West 72nd Street, Freedom Place, West End Avenue, West 59th Street and Riverside Boulevard.

## No. 7

C 100291 ZSM

IN THE MATTER OF an application submitted by CRP/Extell Parcel L, L.P. and CRP/Extell Parcel N, L.P. pursuant to Sections 197-c and 201 of the New York City Charter for the grant of a special permit pursuant to Sections 13-562 and 74-52 of the Zoning Resolution to allow a public parking garage with a maximum capacity of 290 spaces on portions of the ground floor, cellar, sub-cellar 1 and sub-cellar 2 of a proposed mixed use development (Parcel 3), on property bounded by West 61st Street, West End Avenue, West 59th Street and Riverside Boulevard (Block 1171, Lots 155 & 165), in a C4-7 District, within a general large-scale development generally bounded by West 72nd Street, Freedom Place, West End Avenue, West 59th Street and Riverside Boulevard.

## No. 8

CD 7  $\hspace{1cm}$  C 100292 ZSM IN THE MATTER OF an application submitted by CRP/

Extell Parcel L, L.P. and CRP/Extell Parcel N, L.P. pursuant to Sections 197-c and 201 of the New York City Charter for the grant of a special permit pursuant to Sections 13-562 and 74-52 of the Zoning Resolution to allow a public parking garage with a maximum capacity of 370 spaces on portions of the ground floor, cellar, sub-cellar 1 and sub-cellar 2 of a proposed mixed use development (Parcel 4), on property bounded by West 61st Street, West End Avenue, West 59th Street and Riverside Boulevard (Block 1171, Lots 155 & 165), in a C4-7 District, within a general large-scale development generally bounded by West 72nd Street, Freedom Place, West End Avenue, West 59th Street and Riverside Boulevard.

## No. 9

C 100293 ZSM

IN THE MATTER OF an application submitted by CRP/Extell Parcel L, L.P. and CRP/Extell Parcel N, L.P. pursuant to Sections 197-c and 201 of the New York City Charter for the grant of a special permit pursuant to Sections 13-562 and 74-52 of the Zoning Resolution to allow a public parking garage with a maximum capacity of 450 spaces on portions of the ground floor, cellar, sub-cellar 1 and sub-cellar 2 of a proposed mixed use development (Parcel 5), on property bounded by West 61st Street, West End Avenue, West 59th

Street and Riverside Boulevard (Block 1171, Lots 155 & 165), in a C4-7 District, within a general large-scale development generally bounded by West 72nd Street, Freedom Place, West End Avenue, West 59th Street and Riverside Boulevard.