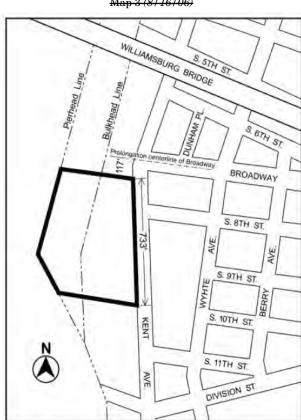

### ROSE PLAZA ON THE RIVER BROOKLYN CB-1

C 080339 ZMK

Application submitted by Rose Plaza on River LLC pursuant to sections 197-c and 201 of the New York City Charter for an amendment of the Zoning Map, Section No. 12d:

- changing from an M3-1 District to an R7-3 District 1. property bounded by a line 850 feet southerly of the westerly centerline prolongation of Broadway, Kent Avenue, Division Avenue, a U.S. Pierhead and Bulkhead Line, and a U.S. Pierhead Line; and
- establishing within the proposed R7-3 District a C2-2. 4 District bounded by a line 850 feet southerly of the westerly centerline prolongation of Broadway, Kent Avenue, Division Avenue, a U.S. Pierhead and Bulkhead Line, a line 100 feet northeasterly of Division Avenue, and a line 100 feet westerly of Kent Avenue:

as shown on a diagram (for illustrative purposes only), dated November 2, 2009.