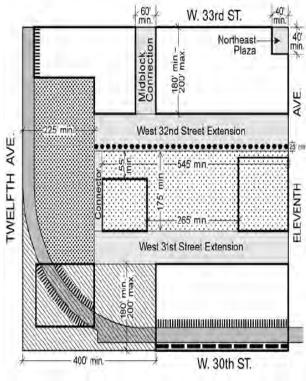

### (b) Location and Dimensions

The West 32nd Street Extension shall have its northerly edge located a minimum of 180 feet and a maximum of 200 feet south of the West 33rd Street #street line#, as shown on Map 7 8, except that a terminus to the West 32nd Street Extension, located west of the Connector shall be permitted to expand beyond the maximum dimensions, provided that such terminus extends to provide a building entrance drive along Site 1, and complies with the provisions set forth in paragraph (e) of Section 93-751 (General requirements for the Western Open Space).

### 93-762 General requirements for the West 31st Street Extension

(b) Location and dimensions

The West 31st Street Extension shall have its southerly edge located a minimum of 180 feet and a maximum of 200 feet north of the West 30th Street #street line#, as shown on Map 7 § (Subdistrict F Public Access Area Plan) in Appendix A, except that a terminus to the West 31st Street Extension, located west of the Connector, shall be permitted to expand beyond the maximum dimensions, provided that such terminus extends to provide a building entrance drive along Site 5, and complies with the provisions set forth in paragraph (d) of Section 93-753 (General requirements for the Southwest Open Space), and/or paragraph (f) of Section 93-7542 (General requirements for the Northeast Plaza Central Open Space), as applicable.

## 93-763 General requirements for the West 30th Street

(b) Location and dimensions

The West 30th Street Corridor shall be located in the area bounded by the #High Line#, Eleventh Avenue, West 30th Street and the eastern edge of the Southwest Open Space, as shown on Map 7 <u>8</u> (Subdistrict F Public Access Area Plan) in Appendix A.

### 93-764 General requirements for the Connector

b) Location and dimensions

(e)

The western #street line# of the Connector shall be located a minimum of 225 feet east of the easterly #street line# of Twelfth Avenue, as shown on Map 7 8 (Subdistrict F Public Access Area Plan) in Appendix A.

## General requirements for the Western Open Space

Location and minimum dimensions

The Western Open Space shall be located east of the #High Line#, and encompass the area between Sites 1 and 5 as shown on Map  $7 \, \underline{8}$  (Subdistrict F Public Access Area Plan) in Appendix A. The Western Open Space shall have a minimum easterly boundary of 225 feet, as measured from the easterly #street line# of Twelfth Avenue.

## 93-754

93-754 General requirements for the Northeast Plaza

A publicly accessible open space, (henceforth referred to as the "Northeast Plaza"), shall be provided at the intersection of West 33rd Street and Eleventh Avenue, as shown on Map 7 8 (Subdistrict F Public Access Area Plan) in Appendix A. The area of such space shall be at least 2,600 square feet, and shall have a minimum #street# frontage of 40 feet along each #street#. The Northeast Plaza shall be #developed# in accordance with the standards of a #public plaza#, as set forth in Section 37-70 (PUBLIC PLAZAS), exclusive of the area dimensions set forth in Section 37-712.

## 93-755

General requirements for the Midblock Connection A pedestrian way, (henceforth referred to as the "Midblock Connection"), shall be provided between West 33rd Street and the West 32nd Street Extension, as shown on Map 7.8