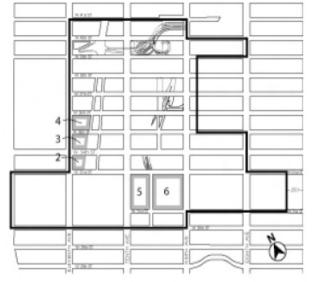

### District Plan and Maps

The regulations of this Chapter are designed to implement the #Special Hudson Yards District plan#.

The District Plan includes the following nine-ten maps:

Special Hudson Yards District, Subdistricts and Subareas

Mandatory Ground Floor Retail

Mandatory Street Wall Requirements

Mandatory Sidewalk Widenings Transit Easements and Subway Entrances

Sites for which Special Parking Regulations Apply

Map <u>6\_7</u> - Subdistrict F Site Plan

Map 7\_8 - Subdistrict F Public Access Area Plan

Map <u>89</u> - Subdistrict F Mandatory Ground Floor Requirements Map 9\_10 - Subdistrict F Mandatory Street Wall Requirements

Special Height and Setback Regulations in Subdistrict F

The height and setback regulations set forth in this Section, inclusive, shall apply to specific sites identified as Sites 1 through 6 on Map 6 7 (Subdistrict F Site Plan) in Appendix A. All #developments# or #enlargements# of a #building or other structure# within Subdistrict F, with the exception of those approved as part of a public access area pursuant to Section 93-78 (Site and Landscape Plans for Public Access Areas in Subdistrict F), shall occur within these designated site locations. However, portions of a #building# located entirely below grade, and exempt from the definition of #floor area#, shall be permitted to extend beyond such designated site locations. Furthermore, the boundary of Site 6 may be extended in a westerly direction, by up to 40 feet, to accommodate a public #school# in accordance with the provisions of paragraph (b) of Section 93-568 (Site 6).

## 93-84 93-85

**Authorization for Additional Curb Cuts** 

Appendix A **Special Hudson Yards District**  Map 6 - Sites for which Special Parking Regulations Apply

Special Hudson Yards District

Sites with Special Parking Regulations Map 6 7 – Subdistrict F Site Plan