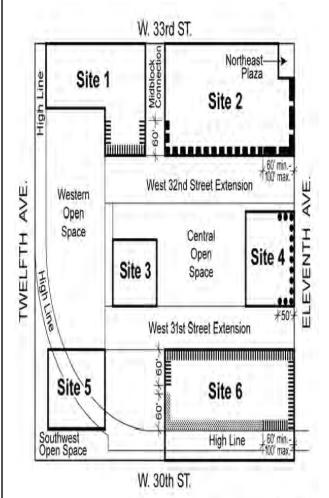

## Street wall regulations for certain streets

The locations of all #street walls# identified in this Section are shown on Map  $9 \underline{10}$  (Subdistrict F Mandatory Street Wall Requirements) in Appendix A.

High Line

30th Street Corridor

Required 5' Setback from High Line

· · · · Allee

 $Map \ \underline{8} \ \underline{9} - Subdistrict \ F \ Mandatory \ Ground \ Floor \ Requirements$ 

W. 30th ST.

100% Retail and Glazing Requirement

111111111111 70% Retail or Community Facility and Glazing Requirement (Section 93-14, (b) and (c))

Public Plaza 50% Retail and Glazing Requirements (Section 37-76)

--- Ground Floor Requirements (Section 93-565(a))

••••• 50% Glazing Requirement (Sections 93-751(d) and 93-752(e))

 ${\rm Map}\, {\color{red} 9}\, \underline{10} - {\rm Subdistrict}\, F\, {\rm Mandatory}\, Street\, Wall$ Requirements

Percentage Maximum Percentage of frontage percentage that must be of street wall Minimum Maximum of street wall Base occupied by a which must Base which may Height Height street wall set back recess 501 60" 30% 100% 20% 20% 90' 100% 30% 50% ...... 120' 100% 20% 30% 90' 120 100% 20% 100% 20%

30%

\*As measured above the High Line bed

150'

120'

Article IX - Special Purpose Districts Chapter 6 Special Clinton District Appendix A

Special Clinton District Map