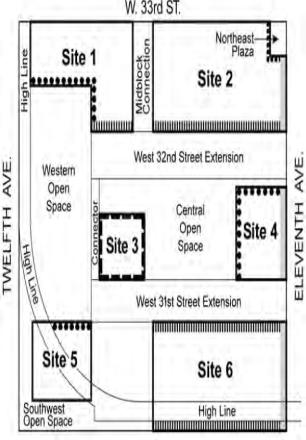

Special Height and Setback Regulations in Subdistrict F

The height and setback regulations set forth in this Section, inclusive, shall apply to specific sites identified as Sites 1 through 6 on Map 6 7 (Subdistrict F Site Plan) in Appendix A. All #developments# or #enlargements# of a #building or other structure# within Subdistrict F, with the exception of those approved as part of a public access area pursuant to Section 93-78 (Site and Landscape Plans for Public Access Areas in Subdistrict F), shall occur within these designated site locations. However, portions of a #building# located entirely below grade, and exempt from the definition of #floor area#, shall be permitted to extend beyond such designated site locations. Furthermore, the boundary of Site 6 may be extended in a westerly direction, by up to 40 feet, to accommodate a public #school# in accordance with the provisions of paragraph (b) of Section 93-568 (Site 6).

Public access areas in Subdistrict F shall be comprised of publicly accessible open spaces, private streets and pedestrian ways. Map  $7 \underline{8}$  (Subdistrict F Public Access Area Plan) in Appendix A, identifies the location of publicly accessible open spaces, private streets, and pedestrian ways that are referenced in this Section.

Publicly accessible open spaces are comprised of the Western Open Space, the Central Open Space, the Southwest Open Space, the Northeast Plaza, the Midblock Connection and the #High Line#. General rules governing such publicly accessible open spaces are set forth in Section 93-75 (Publicly Accessible Open Spaces in Subdistrict F). Publicly accessible private streets are comprised of the West  $\,$ 32nd Street Extension (including the Allee, as defined in paragraph (c)(2) of Section 93-761 and shown on Map 7 8) and the West 31st Street Extension. Publicly accessible pedestrian ways are comprised of the West 30th Street Corridor, and the Connector. General rules governing such private streets and pedestrian ways are set forth in Section sible Private Streets and Pede Ways in Subdistrict F).

## Publicly Accessible Open Spaces in Subdistrict F

Public access areas in Subdistrict F shall be comprised of publicly accessible open spaces, private streets and

Publicly accessible open spaces are listed in this Section, inclusive. Such publicly accessible open spaces shall be comprised of the Western Open Space, the Central Open Space, the Southwest Open Space, the Northeast Plaza, the Midblock Connection, and the #High Line# as described within this Section, inclusive. Map 7 8 (Subdistrict F Public Access Area Plan) in Appendix A identifies the location of publicly accessible open spaces.

## 93-84 93-85

**Authorization for Additional Curb Cuts** 

Appendix A **Special Hudson Yards District**  Map 6 - Sites for which Special Parking Regulations Apply

Special Hudson Yards District

Sites with Special Parking Regulations Map 6 7 – Subdistrict F Site Plan

W. 30th ST.

Site Boundary

Public Access Area Boundary

Maximum Area within Site

Map 78 – Subdistrict F Public Access Area Plan

Site Boundary

Public Access Area Boundary

Streets, Pedestrian Ways and Northeast Plaza