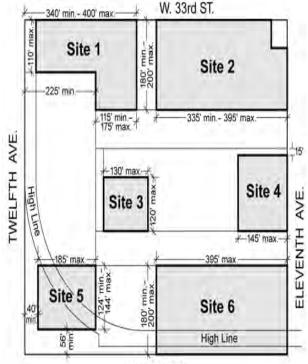

Special Height and Setback Regulations in Subdistrict F

The height and setback regulations set forth in this Section, inclusive, shall apply to specific sites identified as Sites 1 through 6 on Map 6 7 (Subdistrict F Site Plan) in Appendix A. All #developments# or #enlargements# of a #building or other structure# within Subdistrict F, with the exception of those approved as part of a public access area pursuant to Section 93-78 (Site and Landscape Plans for Public Access Areas in Subdistrict F), shall occur within these designated site locations. However, portions of a #building# located entirely below grade, and exempt from the definition of #floor area#, shall be permitted to extend beyond such designated site locations. Furthermore, the boundary of Site 6 may be extended in a westerly direction, by up to 40 feet, to accommodate a public #school# in accordance with the provisions of paragraph (b) of Section 93-568 (Site 6).

93-565 Site 3

(c) Maximum length and height The maximum horizontal dimension of a tower, measured in any direction, shall not exceed 145 feet. However, if the angle of the tower's maximum horizontal dimension is aligned within 15 degrees of a 45 degree line constructed from either the southwest or northeast corner of the Site 3rectangle in plan, as shown on Map 6  $\underline{7}$  (Subdistrict F Site Plan) in Appendix A, then such maximum

> may be increased to 160 feet, provided that the maximum dimension measured perpendicular to such increased dimension does not exceed a length of 120 feet.

horizontal dimension measured in this direction

### 93-566 Site 4

(2)

(c) Towers

> Maximum length and height For any portion of a tower above 120 feet, the maximum horizontal dimension, measured in any direction, shall not exceed 145 feet. However, if the angle of the tower's maximum horizontal dimension is aligned within 15 degrees of a 45 degree line constructed from either the southwest or northeast corner of the Site 4 rectangle, in plan, as shown on Map 6 7 (Subdistrict F Site Plan) in Appendix A, then such maximum horizontal dimension measured in this direction may be increased to 160 feet, provided that the maximum dimension measured perpendicular to such increased dimension does not exceed a length of 120 feet.

## Site 5

All #stories# of a #development# or #enlargement# located wholly or partially above finished grade on Site 5 shall be considered a tower and shall comply with the provisions of this Section.

On Site 5, a #building or other structure# may be located adjacent to and above the #High Line#, provided no portion of such #building# or an associated structural column is located within five feet of the edge of the #High Line# from the level of finished grade to a level of 50 feet above the level of the #High Line bed#, as shown on Map 7  $\underline{8}$  (Subdistrict F Public Access Area Plan) in Appendix A.

(b) Maximum length and height

> At or below a height of 50 feet above the #High Line bed#, if a #building or other structure# is #developed# with portions on both sides of the #High Line#, the minimum horizontal dimension, measured in any direction between such portions shall be 60 feet.

> For that portion of a tower located above a height of 50 feet above the #High Line bed#, the maximum horizontal dimension, measured in any direction, shall not exceed 145feet. However, if the angle of the tower's maximum horizontal dimension is aligned within 15 degrees of a 45 degree line constructed from either the southwest or northeast corner of the Site 5 rectangle, in plan, as shown on Map 6 7 (Subdistrict F Site Plan) in Appendix A, then such maximum horizontal dimension measured in this direction maybe increased to 160 feet, provided that the maximum dimension measured perpendicular to such increased dimension does not exceed a length of 120 feet. Furthermore, the maximum horizontal dimension for that portion of a tower that spans the #High Line#, measured in any direction, shall not exceed 120 feet.

## 93-568

(b) Certification to expand Site 6

> The area of Site 6, as shown on Map 6 7 (Subdistrict F Site Plan), may be extended westward by up to 40 feet in order to accommodate a public #school# upon certification of the Chairperson of the City Planning Commission, that:

## General requirements for the Western Open Space

Location and minimum dimensions

The Western Open Space shall be located east of the #High Line#, and encompass the area between Sites 1 and 5 as shown on Map  $7 \, \underline{8}$  (Subdistrict F Public Access Area Plan) in Appendix A. The Western Open Space shall have a minimum easterly boundary of 225 feet, as measured from the easterly #street line# of Twelfth Avenue.

### (b) Location and Dimensions

The West 32nd Street Extension shall have its northerly edge located a minimum of 180 feet and a maximum of 200 feet south of the West 33rd Street #street line#, as shown on Map 7 8, except that a terminus to the West 32nd Street Extension, located west of the Connector shall be permitted to expand beyond the maximum dimensions, provided that such terminus extends to provide a building entrance drive along Site 1, and complies with the provisions set forth in paragraph (e) of Section 93-751 (General requirements for the Western Open Space).

### 93-762 General requirements for the West 31st Street Extension

(b) Location and dimensions

The West 31st Street Extension shall have its southerly edge located a minimum of 180 feet and a maximum of 200 feet north of the West 30th Street #street line#, as shown on Map 7 § (Subdistrict F Public Access Area Plan) in Appendix A, except that a terminus to the West 31st Street Extension, located west of the Connector, shall be permitted to expand beyond the maximum dimensions, provided that such terminus extends to provide a building entrance drive along Site 5, and complies with the provisions set forth in paragraph (d) of Section 93-753 (General requirements for the Southwest Open Space), and/or paragraph (f) of Section 93-7542 (General requirements for the Northeast Plaza Central Open Space), as applicable.

## 93-84 93-85

**Authorization for Additional Curb Cuts** 

Appendix A **Special Hudson Yards District**  Map 6 - Sites for which Special Parking Regulations Apply

Special Hudson Yards District

Sites with Special Parking Regulations Map 6 7 – Subdistrict F Site Plan

W. 30th ST.

Site Boundary

Public Access Area Boundary

Maximum Area within Site

Map 78 – Subdistrict F Public Access Area Plan

Site Boundary

Public Access Area Boundary

Streets, Pedestrian Ways and Northeast Plaza

Western Open Space

Central Open Space (includes areas of Site 3 and Site 4 which are not part of a building)

Southwest Open Space (connects beneath the High Line and includes areas of Site 5 which are not part of a building)

High Line

30th Street Corridor

Required 5' Setback from High Line

· · · · Allee

 $Map \ \underline{8} \ \underline{9} - Subdistrict \ F \ Mandatory \ Ground \ Floor \ Requirements$ 

W. 30th ST.

100% Retail and Glazing Requirement