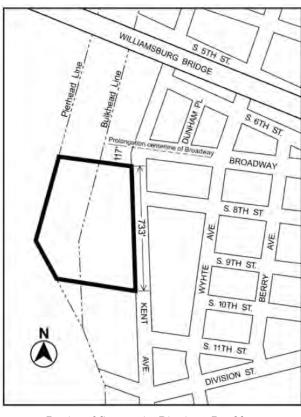

### ROSE PLAZA ON THE RIVER BROOKLYN CB-1

C 080339 ZMK

Application submitted by Rose Plaza on River LLC pursuant to sections 197-c and 201 of the New York City Charter for an amendment of the Zoning Map, Section No. 12d:

- changing from an M3-1 District to an R7-3 District 1. property bounded by a line 850 feet southerly of the westerly centerline prolongation of Broadway, Kent Avenue, Division Avenue, a U.S. Pierhead and Bulkhead Line, and a U.S. Pierhead Line; and
- establishing within the proposed R7-3 District a C2-2. 4 District bounded by a line 850 feet southerly of the westerly centerline prolongation of Broadway, Kent Avenue, Division Avenue, a U.S. Pierhead and Bulkhead Line, a line 100 feet northeasterly of Division Avenue, and a line 100 feet westerly of Kent Avenue:

as shown on a diagram (for illustrative purposes only), dated November 2, 2009.