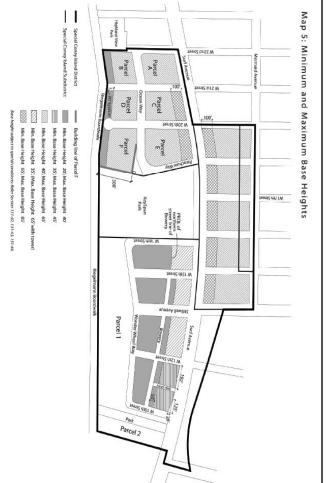

- Special Coney Island District and Subdistricts Map 1
- Map 2 Mandatory Ground Floor Use Requirements
- Coney East Subdistrict Floor Area Ratios Map 3
- Map 4 Street Wall Location
- Minimum and Maximum Base Heights Map 5
- Map 6 Coney West Subdistrict Transition Heights

#### 131-42 Coney East Subdistrict

The regulations of this Section, inclusive, shall apply to all #buildings or other structures# in the Coney East Subdistrict. For the purposes of applying the height and setback regulations of this Section, Jones Walk shall not be considered a #street#. Map 4 (Street Wall Location) and Map 5 (Minimum and Maximum Base Heights) in the Appendix to this Chapter, illustrate the #street wall# location provisions and minimum and maximum base height provisions of this Section 131-42, inclusive.

#### 131-43 Coney West Subdistrict

The regulations of this Section shall apply to all #buildings or other structures# in the Coney West Subdistrict. Map 4 (Street Wall Location), Map 5 (Minimum and Maximum Base Heights) and Map 6 (Coney West Subdistrict Transition Heights), in the Appendix to this Chapter, illustrate the #street wall# location provisions, minimum and maximum base height provisions and transition height provisions of this Section, inclusive. For the purposes of this Section, the "building line" shown on Parcel F shall be considered a #street line# of Ocean Way or Parachute Way, as indicated on such

#### 131-44 Coney North Subdistrict

The regulations of this Section shall apply to all #buildings or other structures# in the Coney North Subdistrict. Map 4 (Street Wall Location) and Map 5 (Minimum and Maximum Base Heights), in the Appendix to this Chapter, illustrate the #street wall# location provisions, minimum and maximum base height provisions and maximum building height provisions of this Section, inclusive.