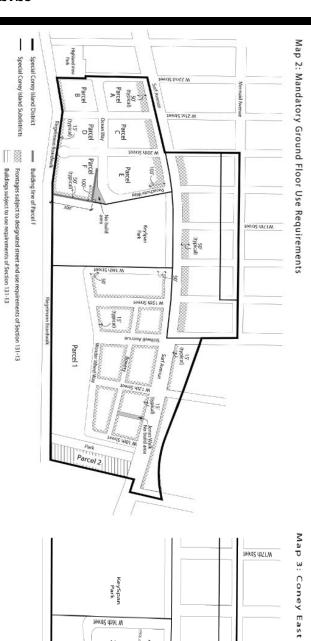

#### 131-02 District Plan and Maps

The District Plan for the #Special Coney Island District# identifies specific areas comprising the Special District in which special zoning regulations are established in order to carry out the general purposes of the #Special Coney Island District#. The District Plan includes the following maps in the Appendix of this Chapter.

- Special Coney Island District and Subdistricts Map 1
- Map 2 Mandatory Ground Floor Use Requirements
- Coney East Subdistrict Floor Area Ratios Map 3
- Map 4 Street Wall Location
- Minimum and Maximum Base Heights Map 5
- Map 6 Coney West Subdistrict Transition Heights

(f)

All ground floor #uses# shall have a depth of at

least 15 feet measured from the #street wall# of the #building#, as shown on Map 2 (Mandatory Ground Floor Use Requirements).

#### 131-132 Coney North and Coney West Subdistricts

In the Coney North and Coney West Subdistricts, #uses# allowed by the underlying district regulations shall apply except as modified in this Section for #uses# fronting upon designated #streets#, as shown on Map 2 (Mandatory Ground Floor Use Requirements). For the purposes of this Section, the "building line" shown on Parcel F shall be considered a #street line# of Ocean Way or Parachute Way, as applicable.

(a) Mandatory ground floor level use along designated #streets#

Any #use# listed in Use Groups A, B and C, as set forth in Sections 131-12, inclusive, not otherwise allowed by the underlying district regulations, shall be permitted within 70 feet of the Riegelmann Boardwalk and within 100 feet of all other designated streets, as shown on Map 2.