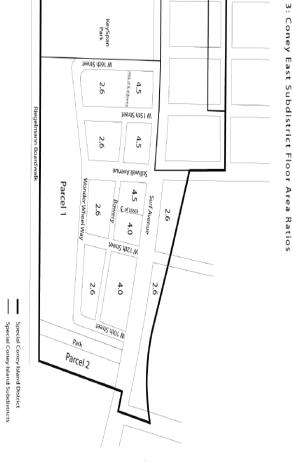

#### 131-02 District Plan and Maps

The District Plan for the #Special Coney Island District# identifies specific areas comprising the Special District in which special zoning regulations are established in order to carry out the general purposes of the #Special Coney Island District#. The District Plan includes the following maps in the Appendix of this Chapter.

- Special Coney Island District and Subdistricts Map 1
- Map 2 Mandatory Ground Floor Use Requirements
- Coney East Subdistrict Floor Area Ratios Map 3
- Map 4 Street Wall Location
- Minimum and Maximum Base Heights Map 5
- Map 6 Coney West Subdistrict Transition Heights

#### 131-31 Coney East Subdistrict

The maximum #floor area ratio# of the underlying C7 District shall not apply. In lieu thereof, the maximum #floor area ratio# is specified for each #block# or portion thereof, as shown on Map 3 (Coney East Subdistrict Floor Area Ratios). On Parcel 2, as shown on Map 3, the maximum #floor area ratio# for a #public parking garage# shall be 4.0.