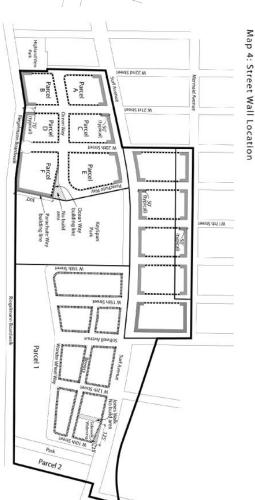

#### 131-02 District Plan and Maps

The District Plan for the #Special Coney Island District# identifies specific areas comprising the Special District in which special zoning regulations are established in order to carry out the general purposes of the #Special Coney Island District#. The District Plan includes the following maps in the Appendix of this Chapter.

- Special Coney Island District and Subdistricts Map 1
- Map 2 Mandatory Ground Floor Use Requirements
- Coney East Subdistrict Floor Area Ratios Map 3
- Map 4 Street Wall Location
- Minimum and Maximum Base Heights Map 5
- Map 6 Coney West Subdistrict Transition Heights

#### 131-42 Coney East Subdistrict

The regulations of this Section, inclusive, shall apply to all #buildings or other structures# in the Coney East Subdistrict. For the purposes of applying the height and setback regulations of this Section, Jones Walk shall not be considered a #street#. Map 4 (Street Wall Location) and Map 5 (Minimum and Maximum Base Heights) in the Appendix to this Chapter, illustrate the #street wall# location provisions and minimum and maximum base height provisions of this Section 131-42, inclusive.

#### 131-43 Coney West Subdistrict

The regulations of this Section shall apply to all #buildings or other structures# in the Coney West Subdistrict. Map 4 (Street Wall Location), Map 5 (Minimum and Maximum Base Heights) and Map 6 (Coney West Subdistrict Transition Heights), in the Appendix to this Chapter, illustrate the #street wall# location provisions, minimum and maximum base height provisions and transition height provisions of this Section, inclusive. For the purposes of this Section, the "building line" shown on Parcel F shall be considered a #street line# of Ocean Way or Parachute Way, as indicated on such

#### 131-44 Coney North Subdistrict

The regulations of this Section shall apply to all #buildings or other structures# in the Coney North Subdistrict. Map 4 (Street Wall Location) and Map 5 (Minimum and Maximum Base Heights), in the Appendix to this Chapter, illustrate the #street wall# location provisions, minimum and maximum base height provisions and maximum building height provisions of this Section, inclusive.