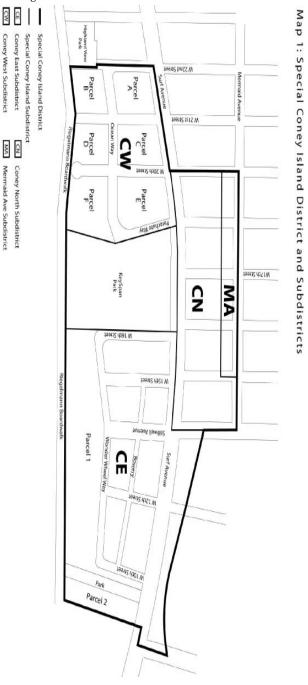

#### 131-02 District Plan and Maps

The District Plan for the #Special Coney Island District# identifies specific areas comprising the Special District in which special zoning regulations are established in order to carry out the general purposes of the #Special Coney Island District#. The District Plan includes the following maps in the Appendix of this Chapter.

- Special Coney Island District and Subdistricts Map 1
- Map 2 Mandatory Ground Floor Use Requirements
- Coney East Subdistrict Floor Area Ratios Map 3
- Map 4 Street Wall Location
- Minimum and Maximum Base Heights Map 5
- Map 6 Coney West Subdistrict Transition Heights

# Subdistricts

In order to carry out the purposes and provisions of this Chapter, four subdistricts are established as follows:

> Coney East Subdistrict Coney West Subdistrict Coney North Subdistrict Mermaid Avenue Subdistrict.

In each of these subdistricts, certain special regulations apply which do not apply within the remainder of the #Special Coney Island District#. The subdistricts are specified on Map 1 in the Appendix of this Chapter.